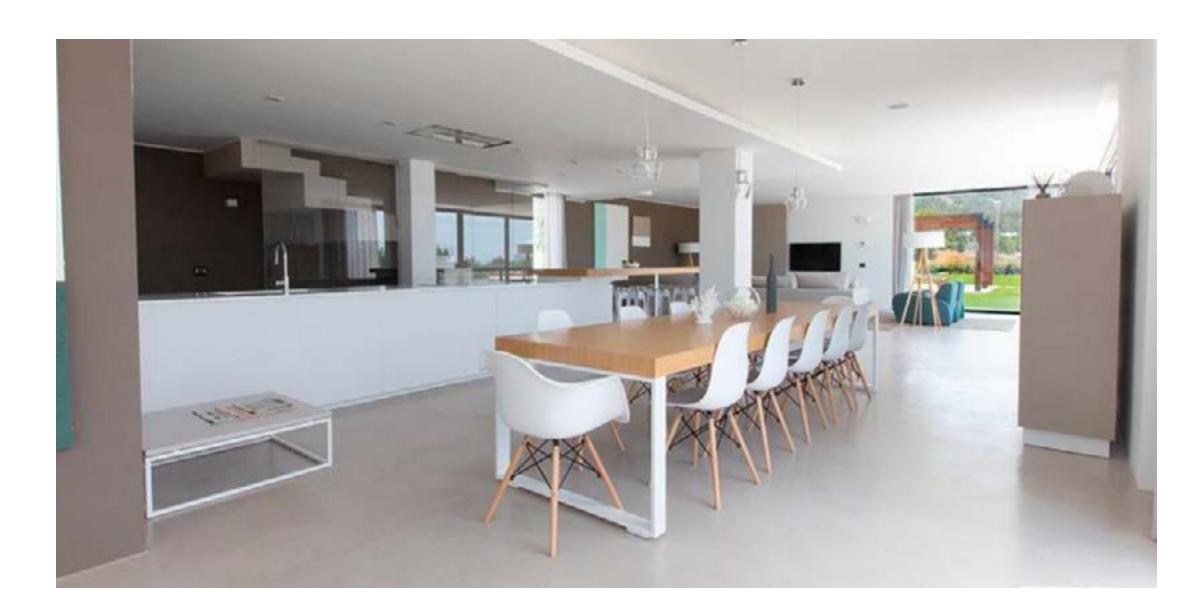

#### THE VILLA

Villa Esplendida is a magnificent villa located in the southwest of the island of Ibiza. It has all the amenities in spacious and perfectly decorated and furnished spaces, offering its guest comfort and luxury in equal parts.

The kitchen is spacious, has a central island with breakfast table, the rooms are double. The main room is located on the top floor with en suite bathroom, dressing room, refrigerator, kettle and coffee maker. It also has a bathroom in the living room and has terraces with 200° views.