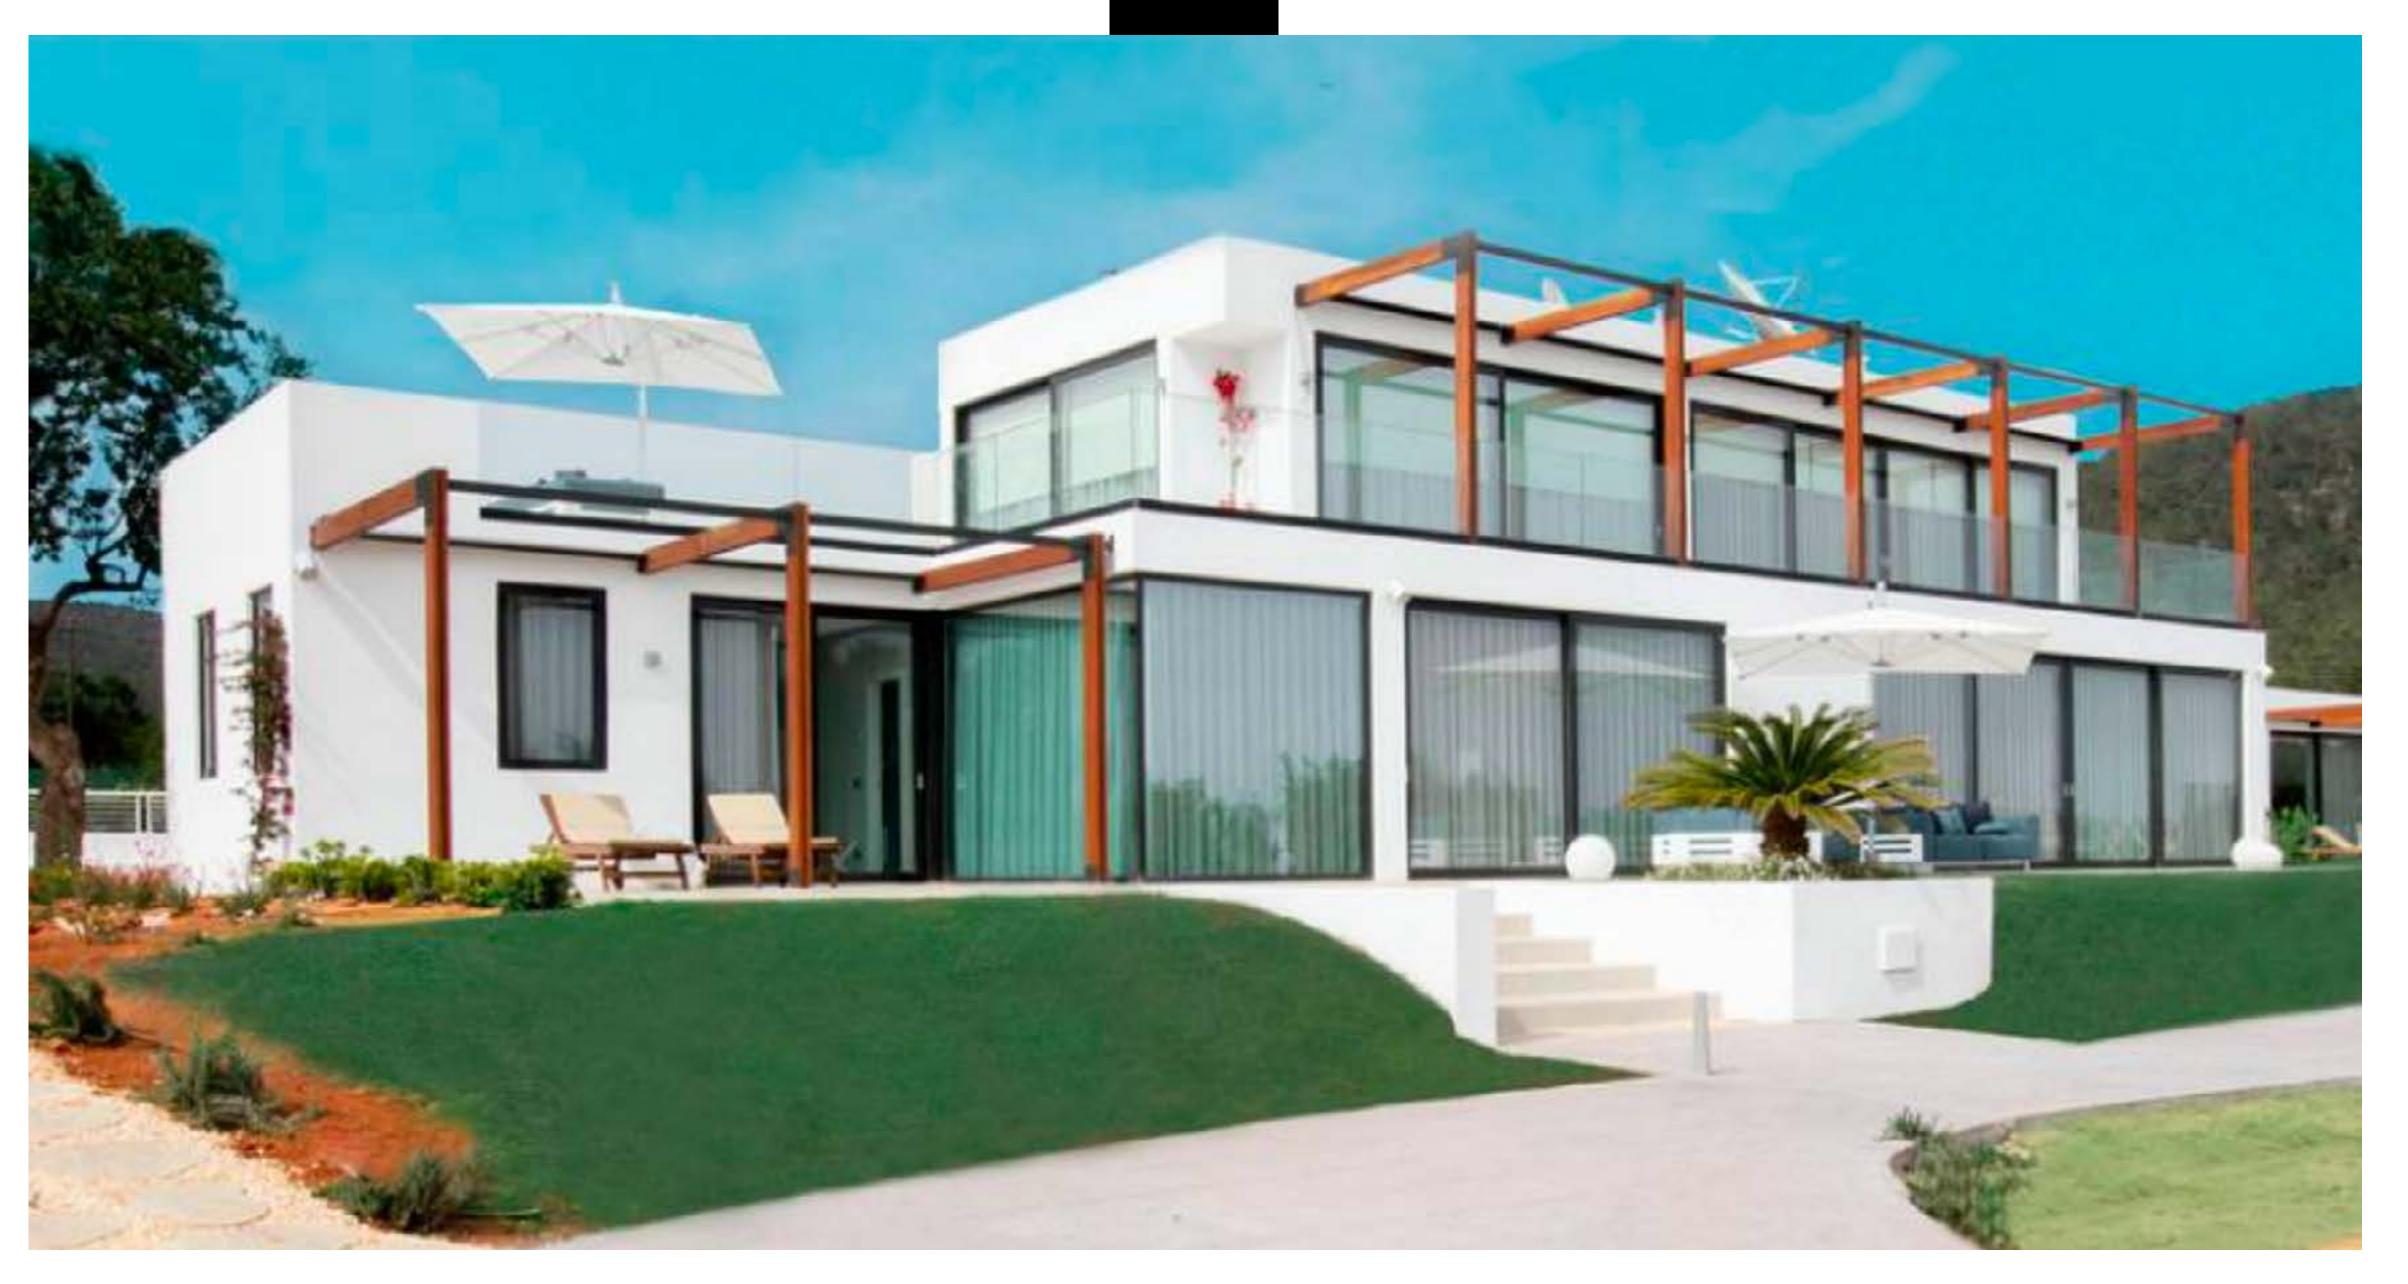

#### THE VILLA

Villa Esplendida is a magnificent villa located in the southwest of the island of Ibiza. It has all the amenities in spacious and perfectly decorated and furnished spaces, offering its guest comfort and luxury in equal parts.

The exteriors are spacious, has a pool with lighting, counter-current mode, dining area and outdoor kitchen also chill out area. There is also a dressing room and a bathroom located next to the pool. There is an annex with room, bathroom en suite and fridge with coffee maker and kettle.