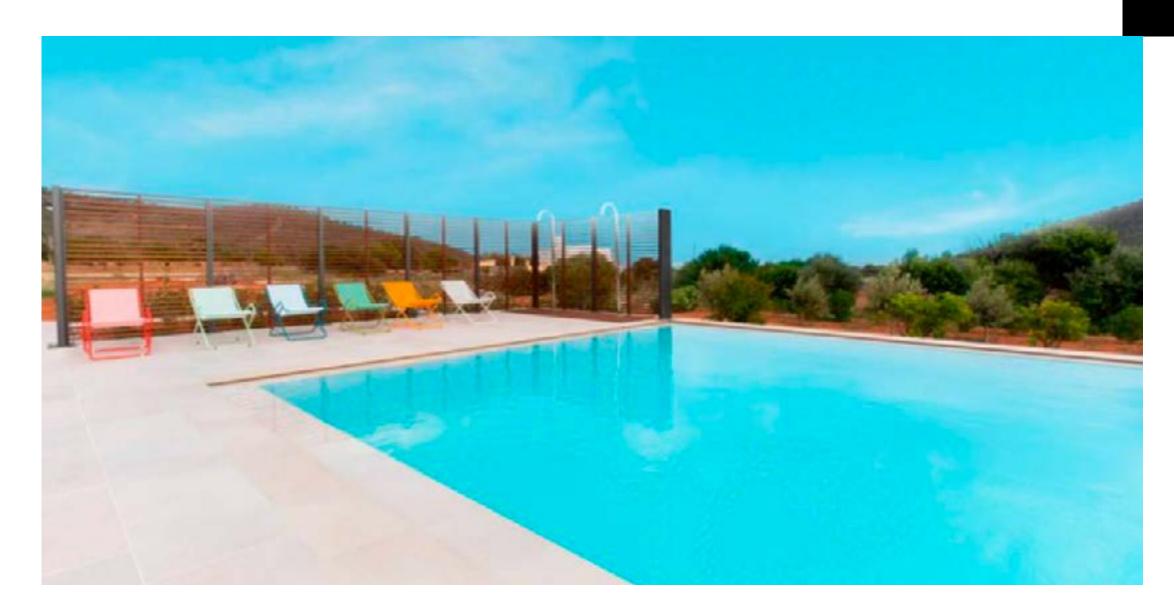

The exteriors are spacious, has a pool with lighting, counter-current mode, dining area and outdoor kitchen also chill out area. There is also a dressing room and a bathroom located next to the pool. There is an annex with room, bathroom en suite and fridge with coffee maker and kettle.