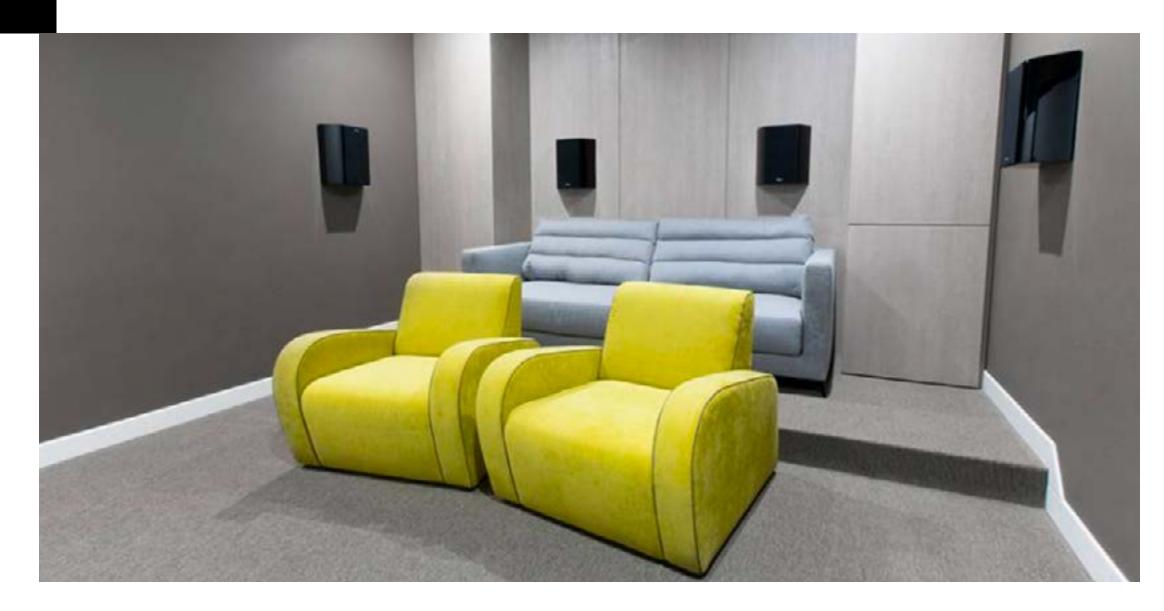

On the main floor there are two bedrooms with bathroom en suite

and dressing room, they also have a fridge, coffee maker and kettle. On the lower floor, two rooms with outside bathroom.

It has a spa with sauna, Turkish bath, chromatherapy shower, massage room and jacuccy. There is also a home cinema on the same floor.