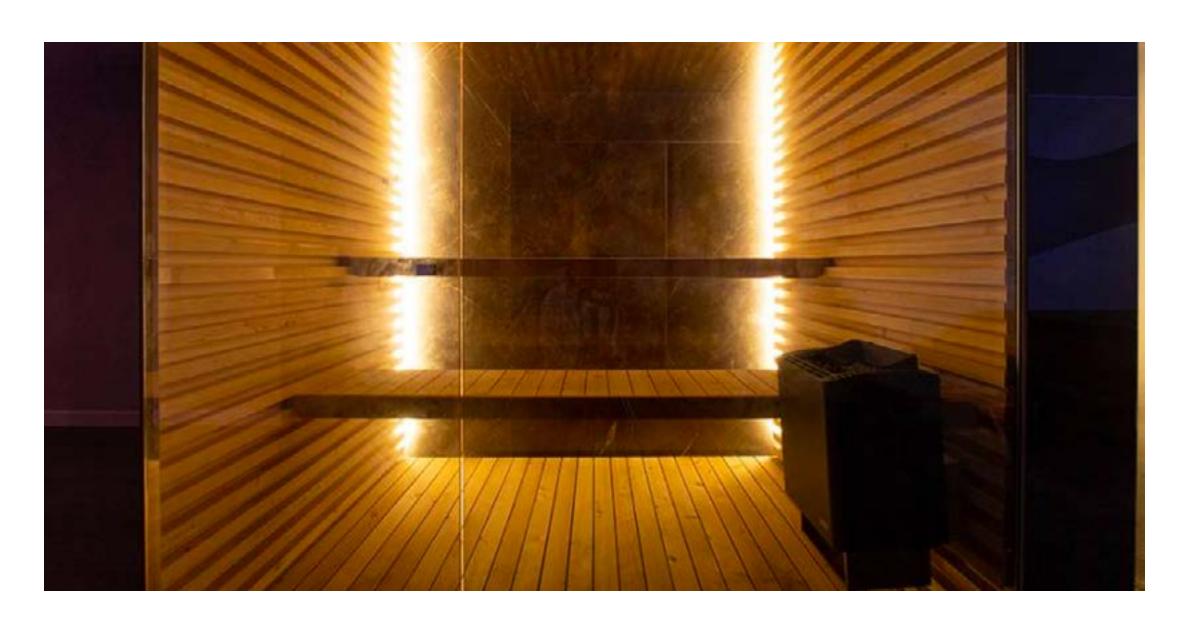

On the main floor there are two bedrooms with bathroom en suite

and dressing room, they also have a fridge, coffee maker and kettle. On the lower floor, two rooms with outside bathroom.

It has a spa with sauna, Turkish bath, chromatherapy shower, massage room and jacuccy. There is also a home cinema on the same floor.