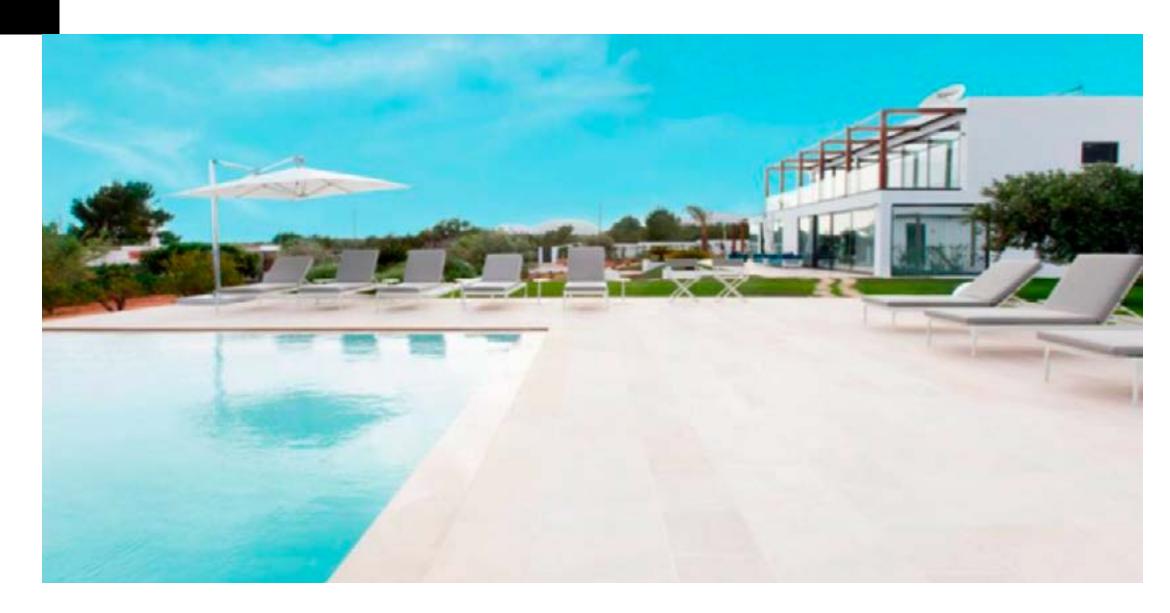

The exteriors are spacious, has a pool with lighting, counter-current mode, dining area and outdoor kitchen also chill out area. There is also a dressing room and a bathroom located next to the pool. There is an annex with room, bathroom en suite and fridge with coffee maker and kettle.