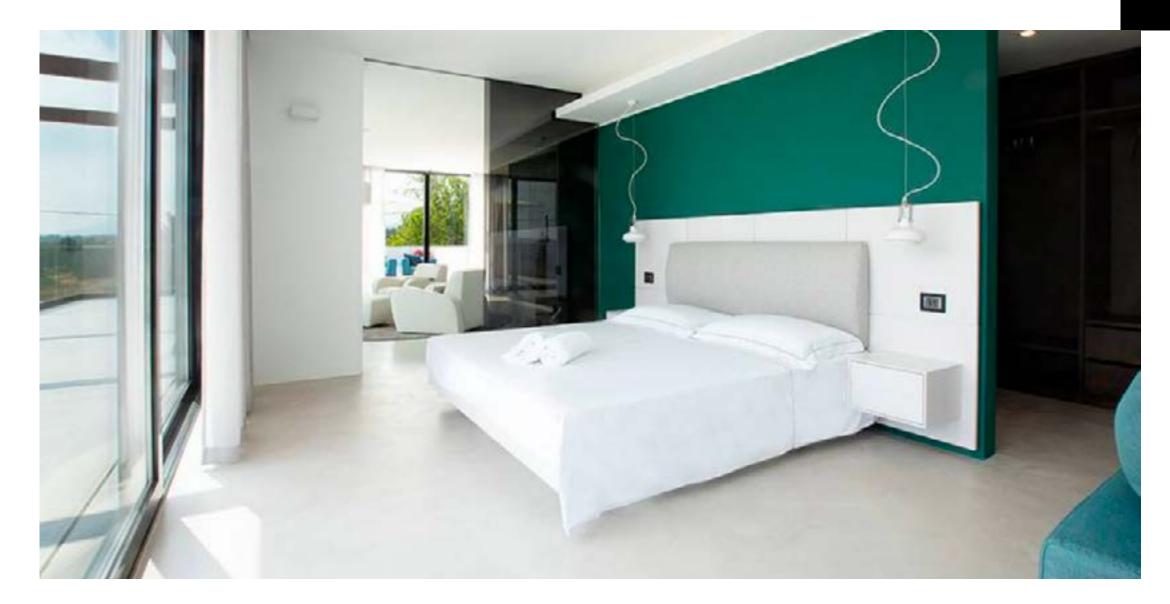

The kitchen is spacious, has a central island with breakfast table, the rooms are double. The main room is located on the top floor with en suite bathroom, dressing room, refrigerator, kettle and coffee maker. It also has a bathroom in the living room and has terraces with 200° views.

On the main floor there are two bedrooms with bathroom en suite

and dressing room, they also have a fridge, coffee maker and kettle. On the lower floor, two rooms with outside bathroom.

It has a spa with sauna, Turkish bath, chromatherapy shower, massage room and jacuccy. There is also a home cinema on the same floor.