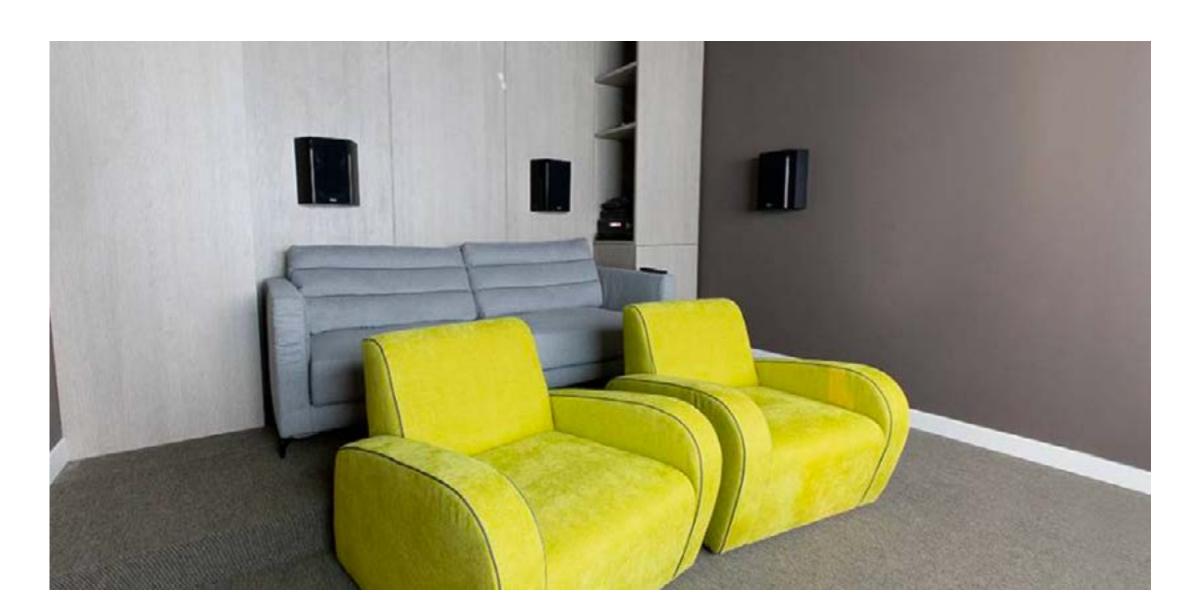

On the main floor there are two bedrooms with bathroom en suite

and dressing room, they also have a fridge, coffee maker and kettle. On the lower floor, two rooms with outside bathroom.

It has a spa with sauna, Turkish bath, chromatherapy shower, massage room and jacuccy. There is also a home cinema on the same floor.