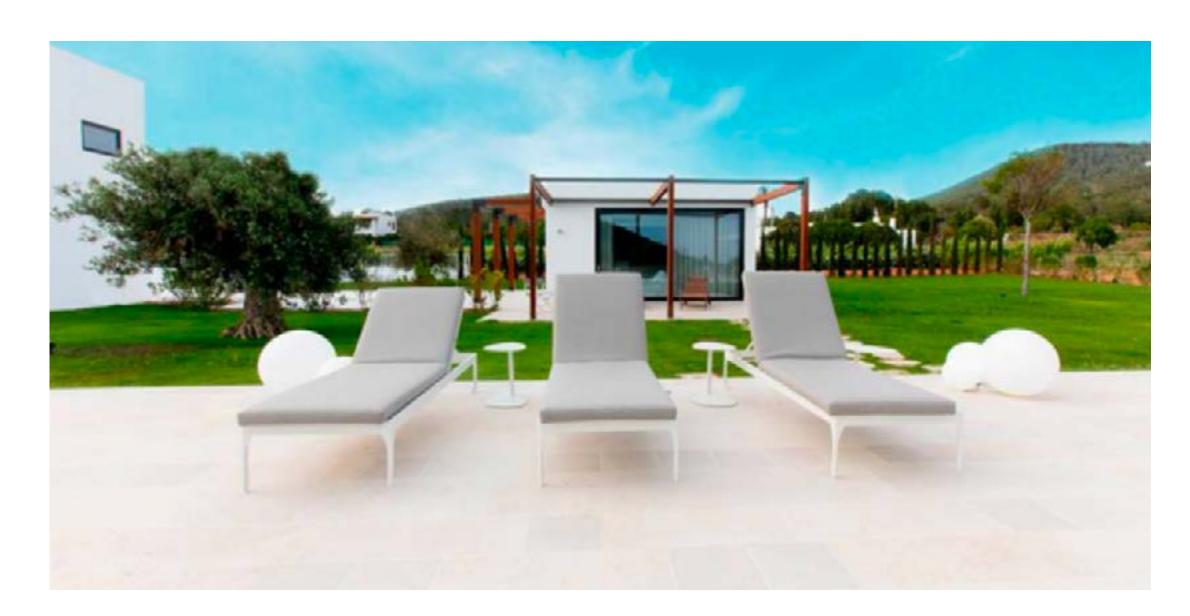

The exteriors are spacious, has a pool with lighting, counter-current mode, dining area and outdoor kitchen also chill out area. There is also a dressing room and a bathroom located next to the pool. There is an annex with room, bathroom en suite and fridge with coffee maker and kettle.