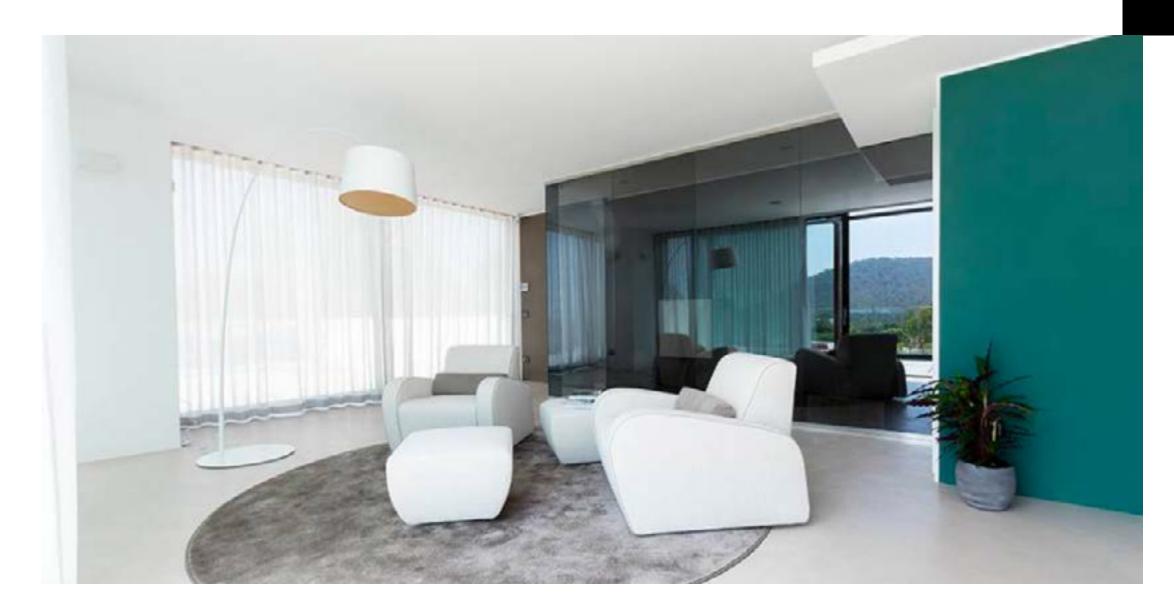

On the main floor there are two bedrooms with bathroom en suite

and dressing room, they also have a fridge, coffee maker and kettle. On the lower floor, two rooms with outside bathroom.

It has a spa with sauna, Turkish bath, chromatherapy shower, massage room and jacuccy. There is also a home cinema on the same floor.

The exteriors are spacious, has a pool with lighting, counter-current mode, dining area and outdoor kitchen also chill out area. There is also a dressing room and a bathroom located next to the pool. There is an annex with room, bathroom en suite and fridge with coffee maker and kettle.