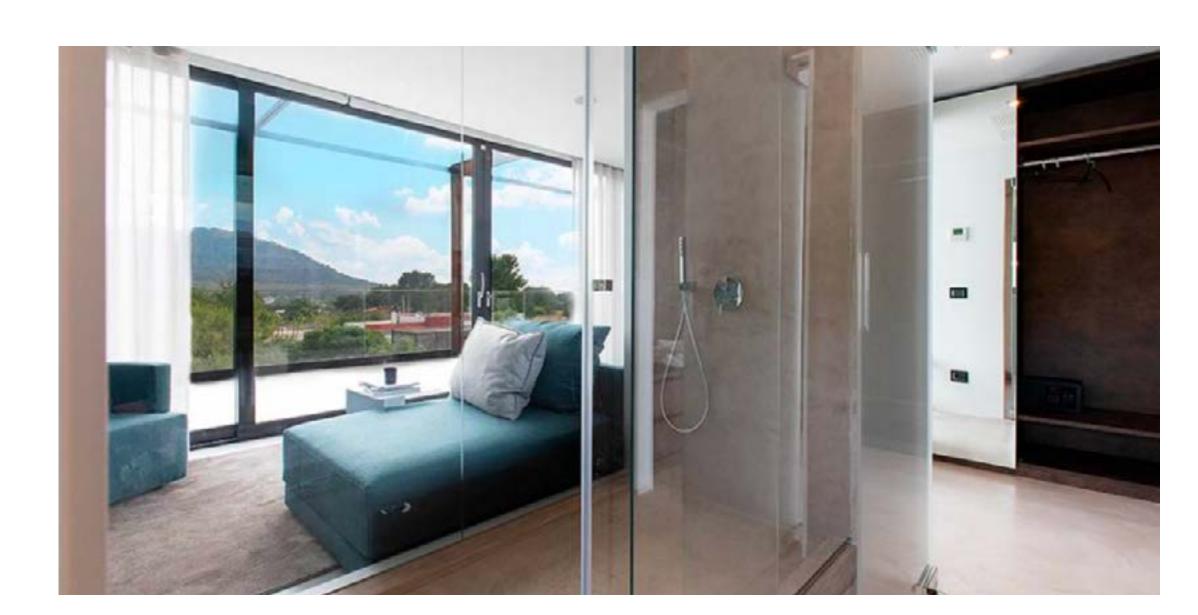

The kitchen is spacious, has a central island with breakfast table, the rooms are double. The main room is located on the top floor with en suite bathroom, dressing room, refrigerator, kettle and coffee maker. It also has a bathroom in the living room and has terraces with 200° views.

On the main floor there are two bedrooms with bathroom en suite

and dressing room, they also have a fridge, coffee maker and kettle. On the lower floor, two rooms with outside bathroom.

It has a spa with sauna, Turkish bath, chromatherapy shower, massage room and jacuccy. There is also a home cinema on the same floor.