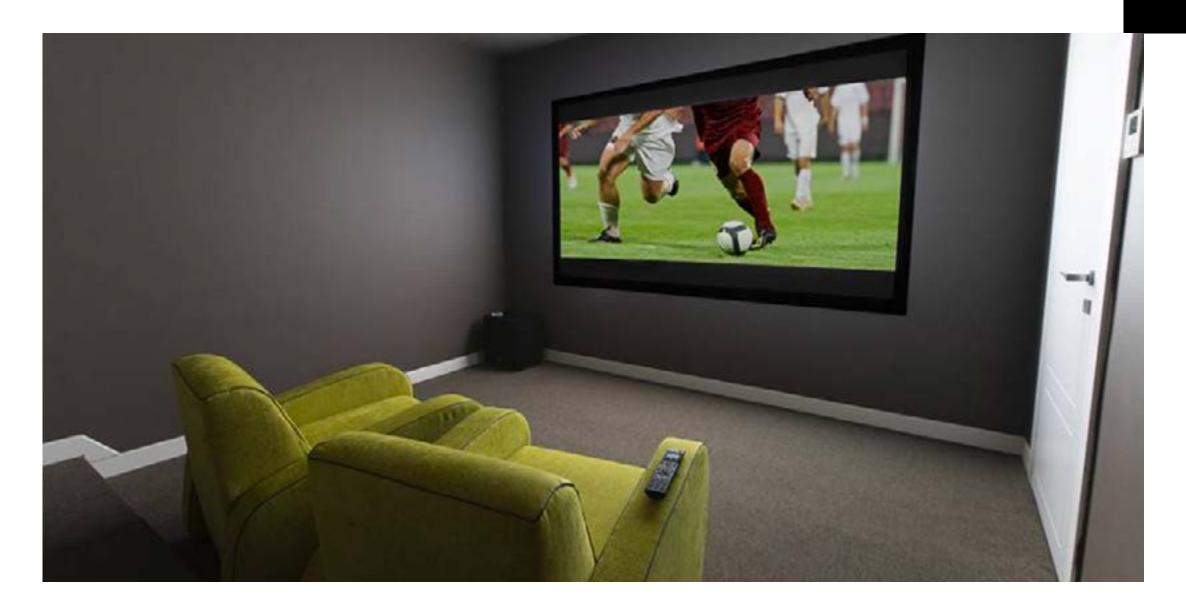

On the main floor there are two bedrooms with bathroom en suite

and dressing room, they also have a fridge, coffee maker and kettle. On the lower floor, two rooms with outside bathroom.

It has a spa with sauna, Turkish bath, chromatherapy shower, massage room and jacuccy. There is also a home cinema on the same floor.