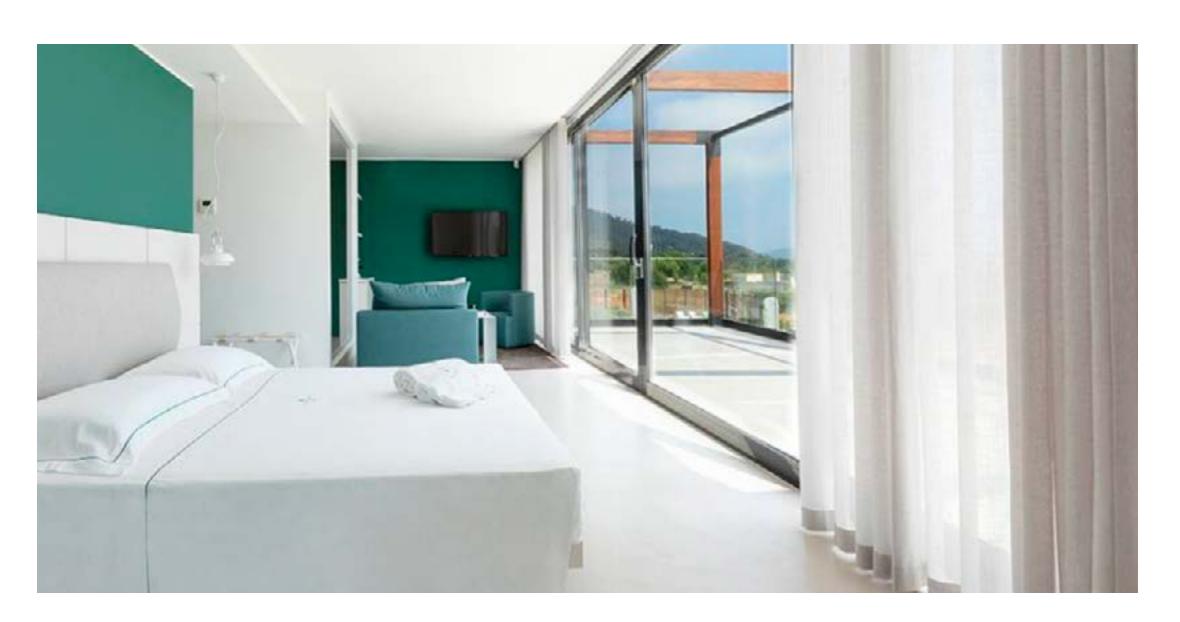

The kitchen is spacious, has a central island with breakfast table, the rooms are double. The main room is located on the top floor with en suite bathroom, dressing room, refrigerator, kettle and coffee maker. It also has a bathroom in the living room and has terraces with 200° views.

On the main floor there are two bedrooms with bathroom en suite

and dressing room, they also have a fridge, coffee maker and kettle. On the lower floor, two rooms with outside bathroom.

It has a spa with sauna, Turkish bath, chromatherapy shower, massage room and jacuccy. There is also a home cinema on the same floor.