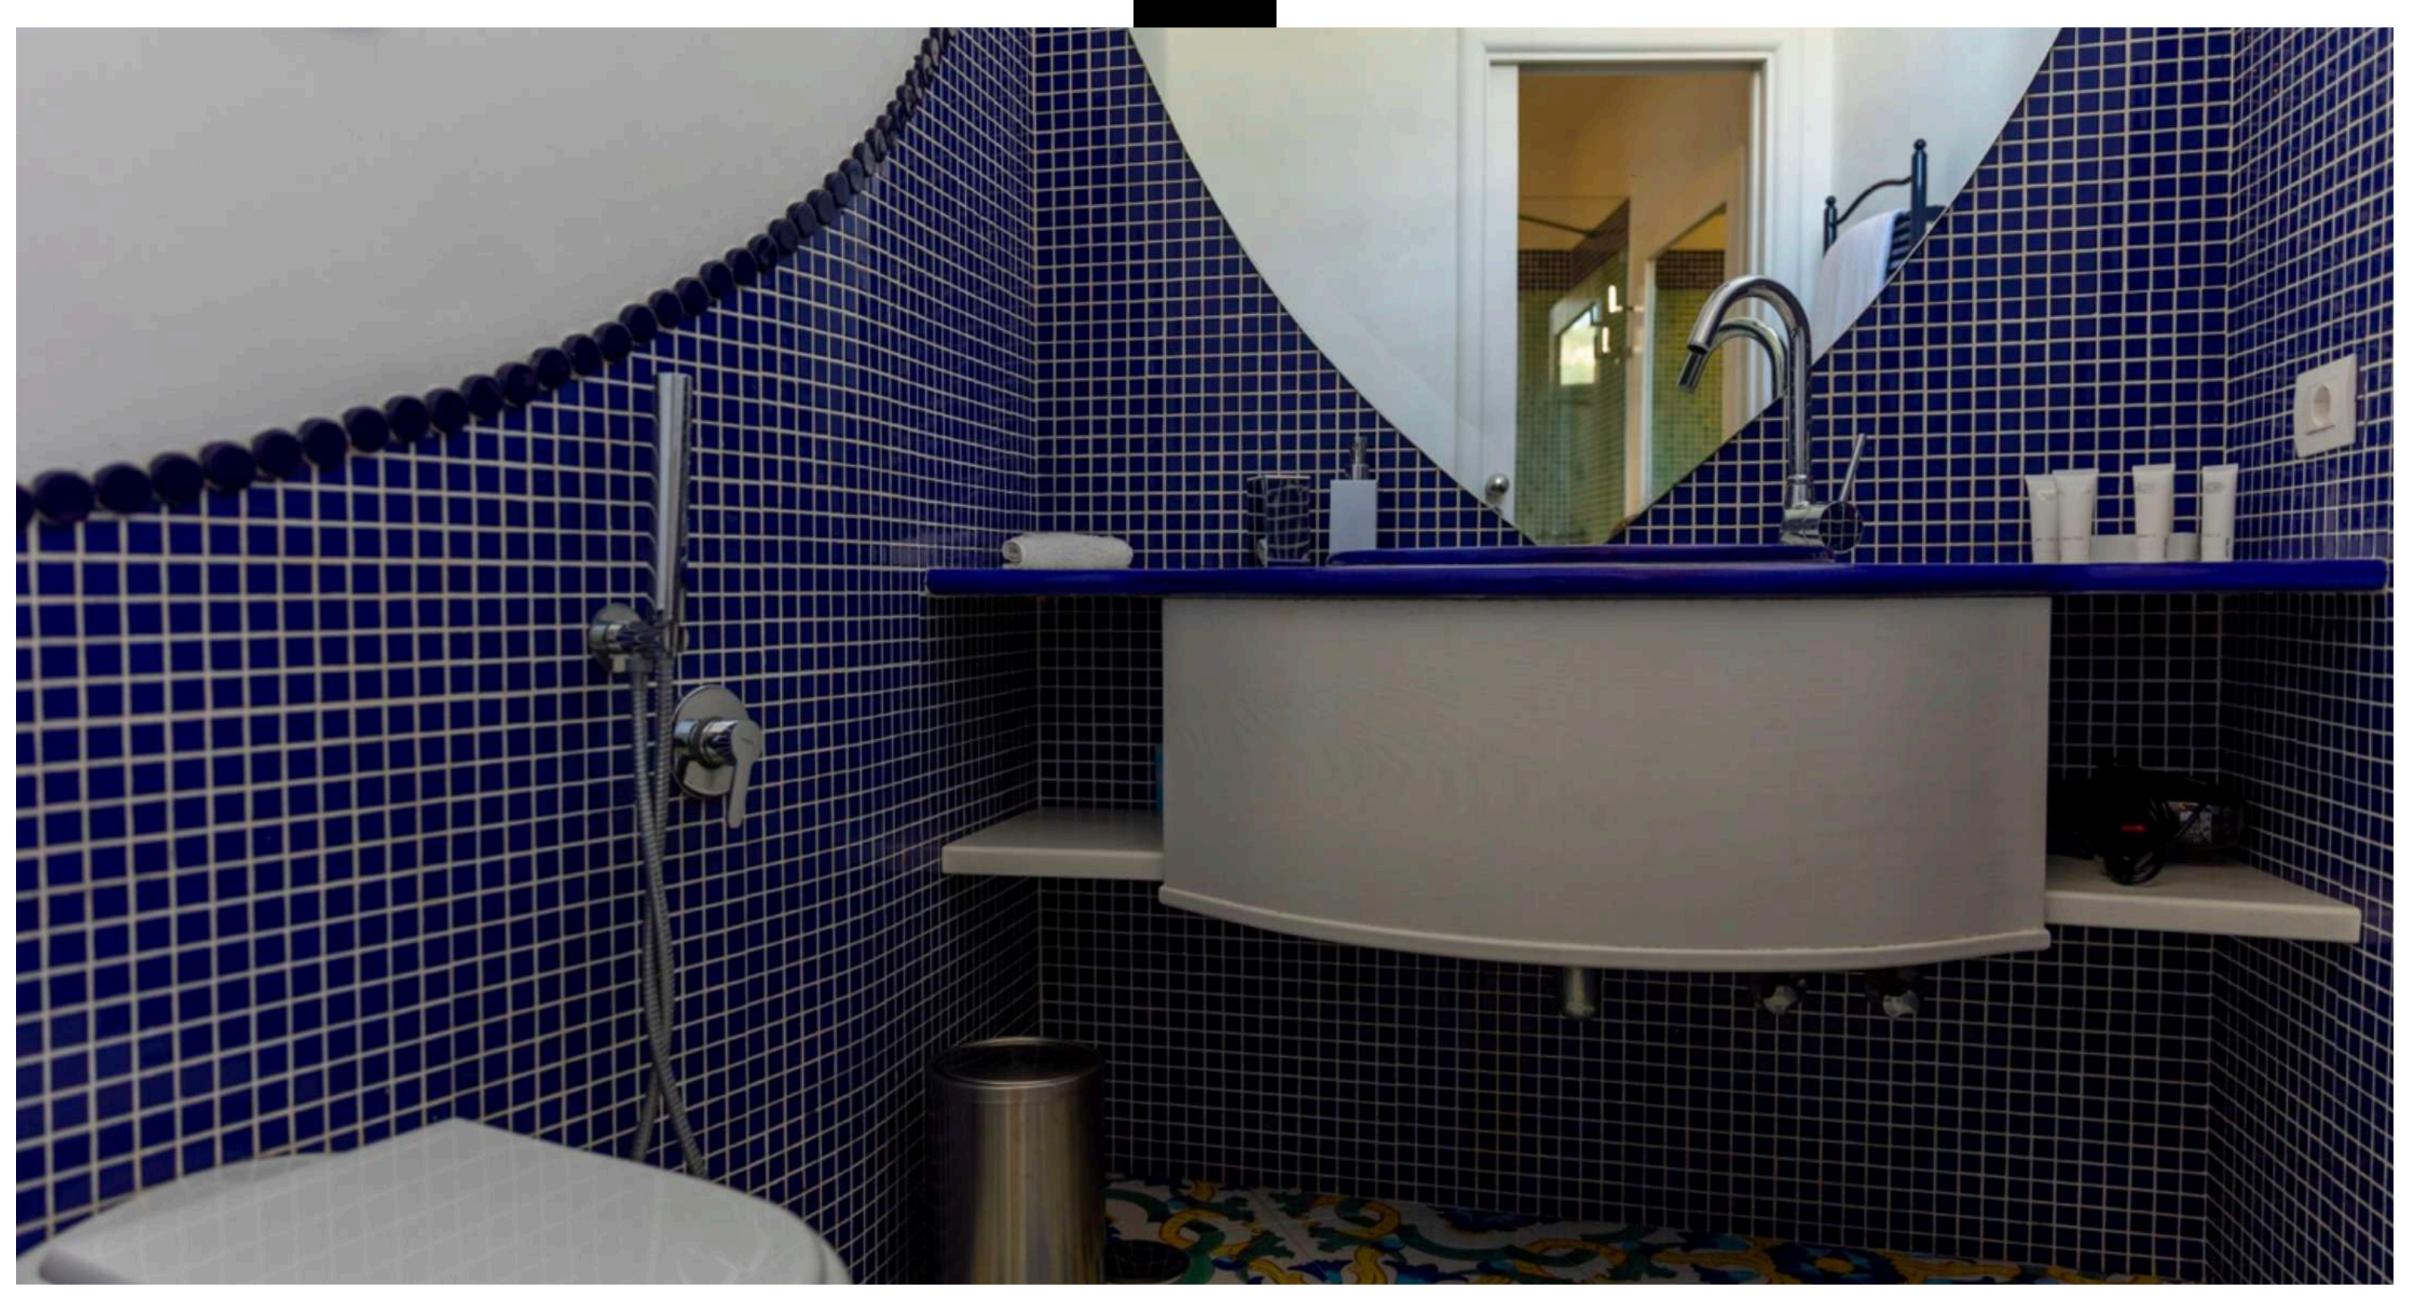

This seaside Villa can be accessed directly from the **private road** with a reserved **parking space**. The entrance, through a porch, leads to the large living room with a large **panoramic terrace**. On the same floor is the first of the **4 bedrooms** of this seaside villa, with a single bedroom and private bathroom. The second floor houses the sleeping area with the other three bedrooms, each with a bathroom and access to the terrace, and the **laundry room**. On the third floor we find the living area with the dining room, the kitchen, a sitting room and the large terrace. Finally, a few steps lead to the relaxation area with the **swimming pool**, the **solarium** and a bathroom.