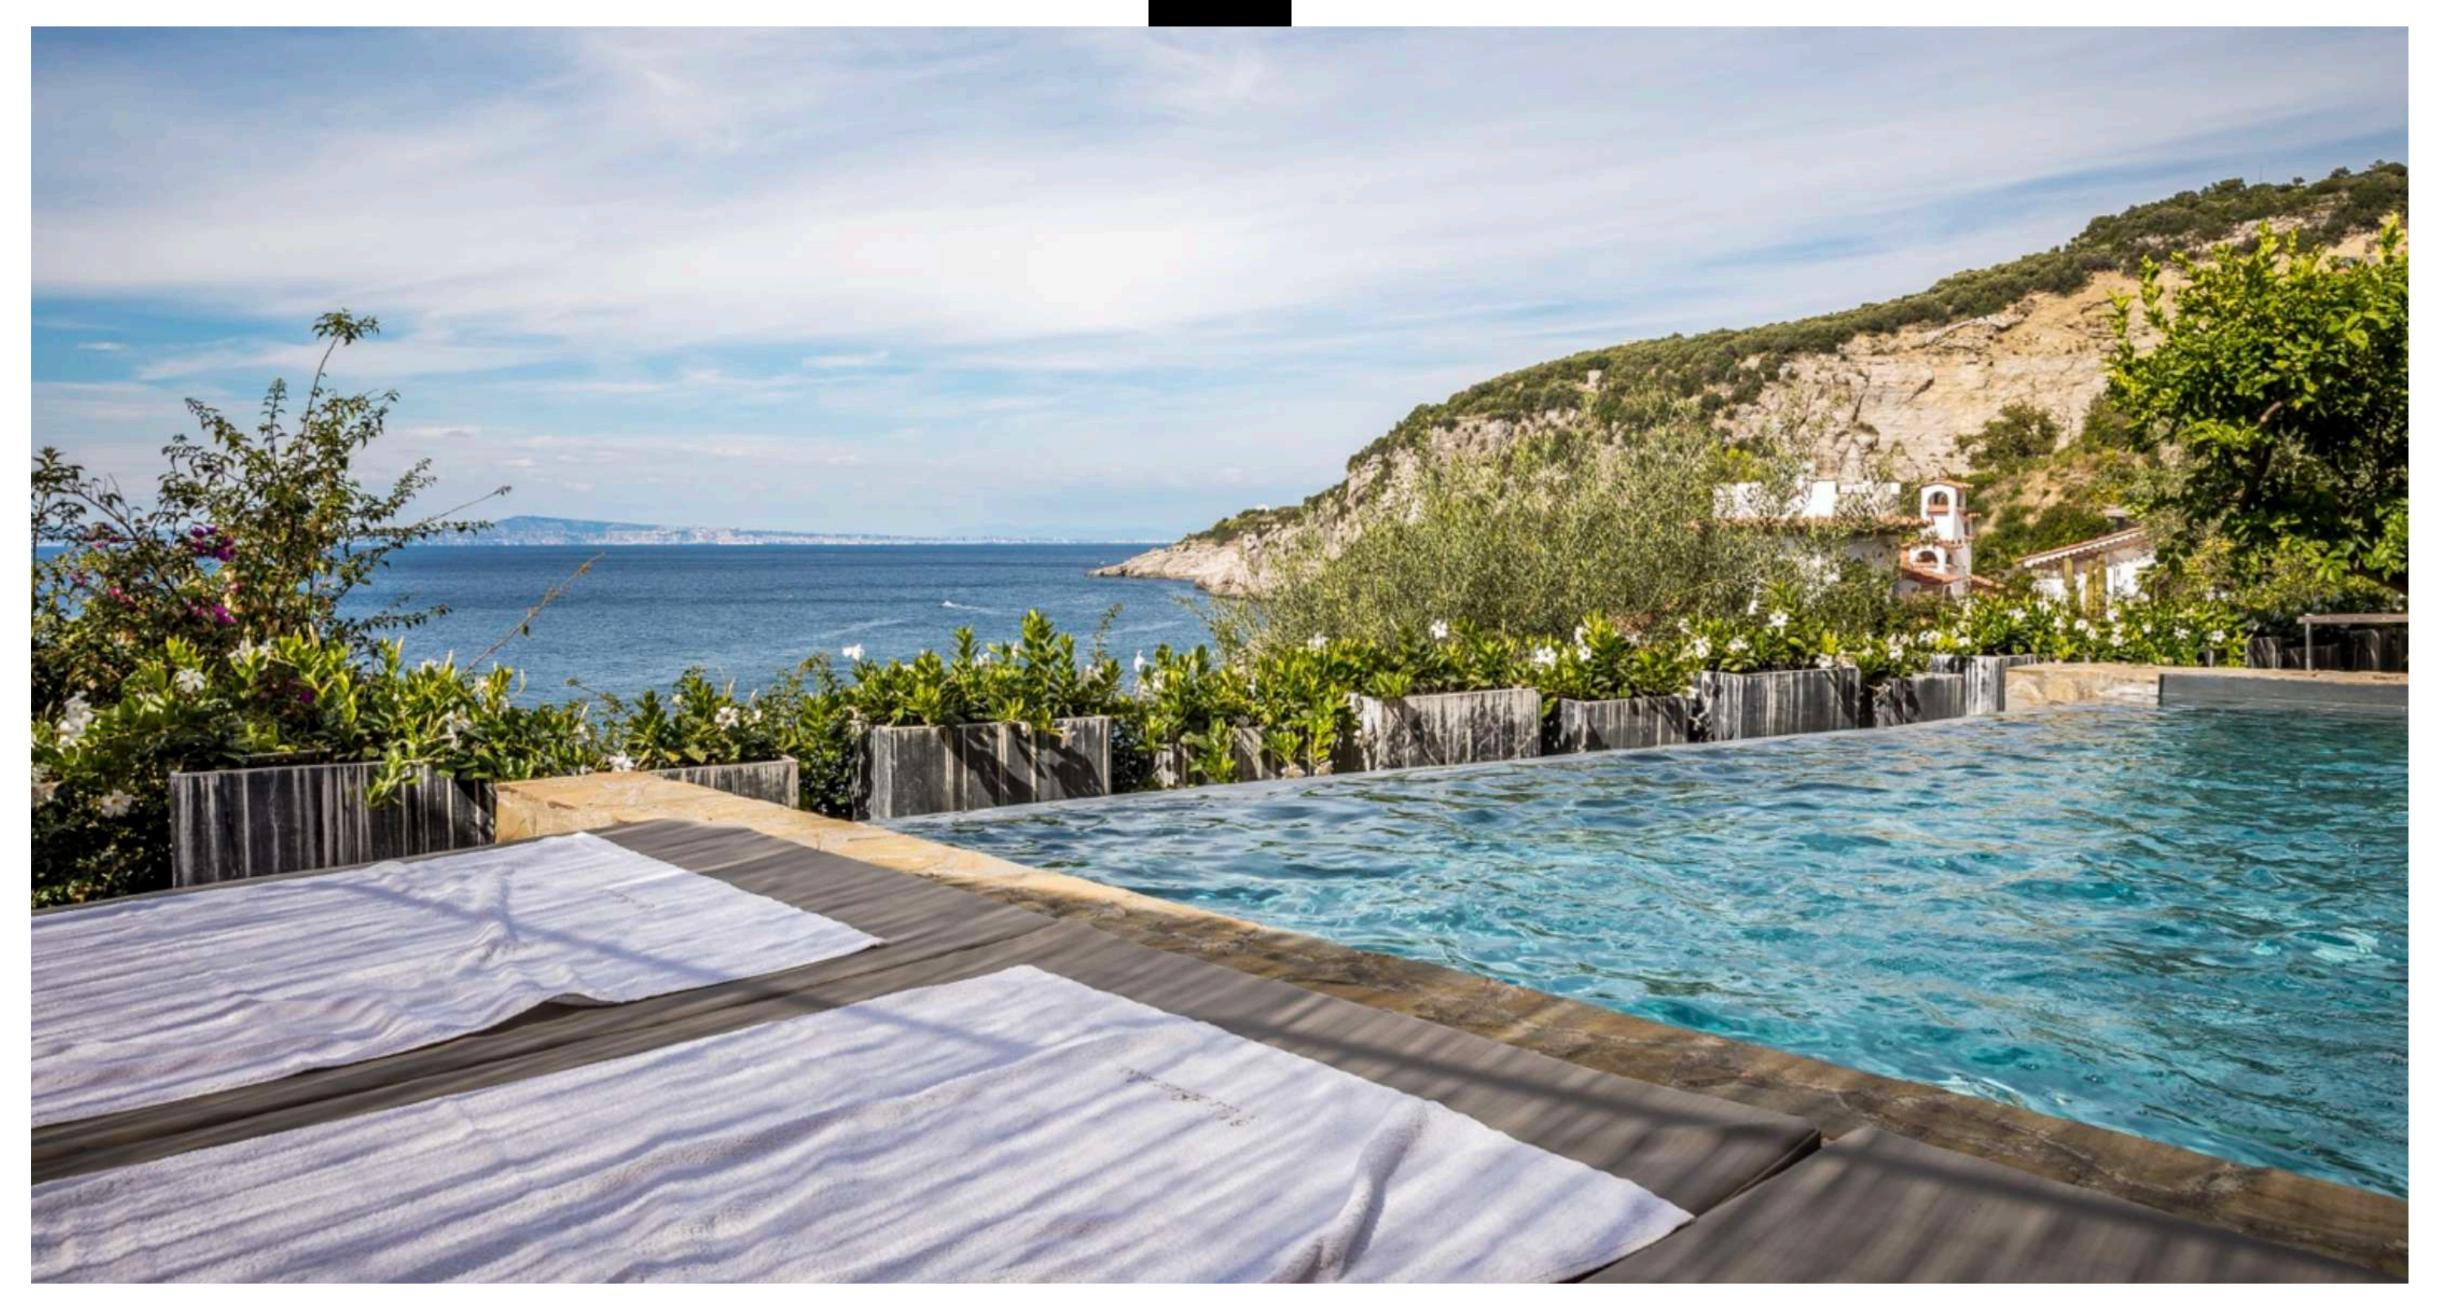

Gently nestled on the hillside, this seaside villa is spread over **three floors** that descend towards the sea, just a few steps from the beach. The interiors are connected by a staircase and a comfortable **private lift**. The rooms are large, bright, **air-conditioned** and with **Wi-Fi**, moreover, from any corner of this seaside villa it is possible to admire a **breathtaking panorama**.

This seaside Villa can be accessed directly from the **private road** with a reserved **parking space**. The entrance, through a porch, leads to the large living room with a large **panoramic terrace**. On the same floor is the first of the **4 bedrooms** of this seaside villa, with a single bedroom and private bathroom. The second floor houses the sleeping area with the other three bedrooms, each with a bathroom and access to the terrace, and the **laundry room**. On the third floor we find the living area with the dining room, the kitchen, a sitting room and the large terrace. Finally, a few steps lead to the relaxation area with the **swimming pool**, the **solarium** and a bathroom.