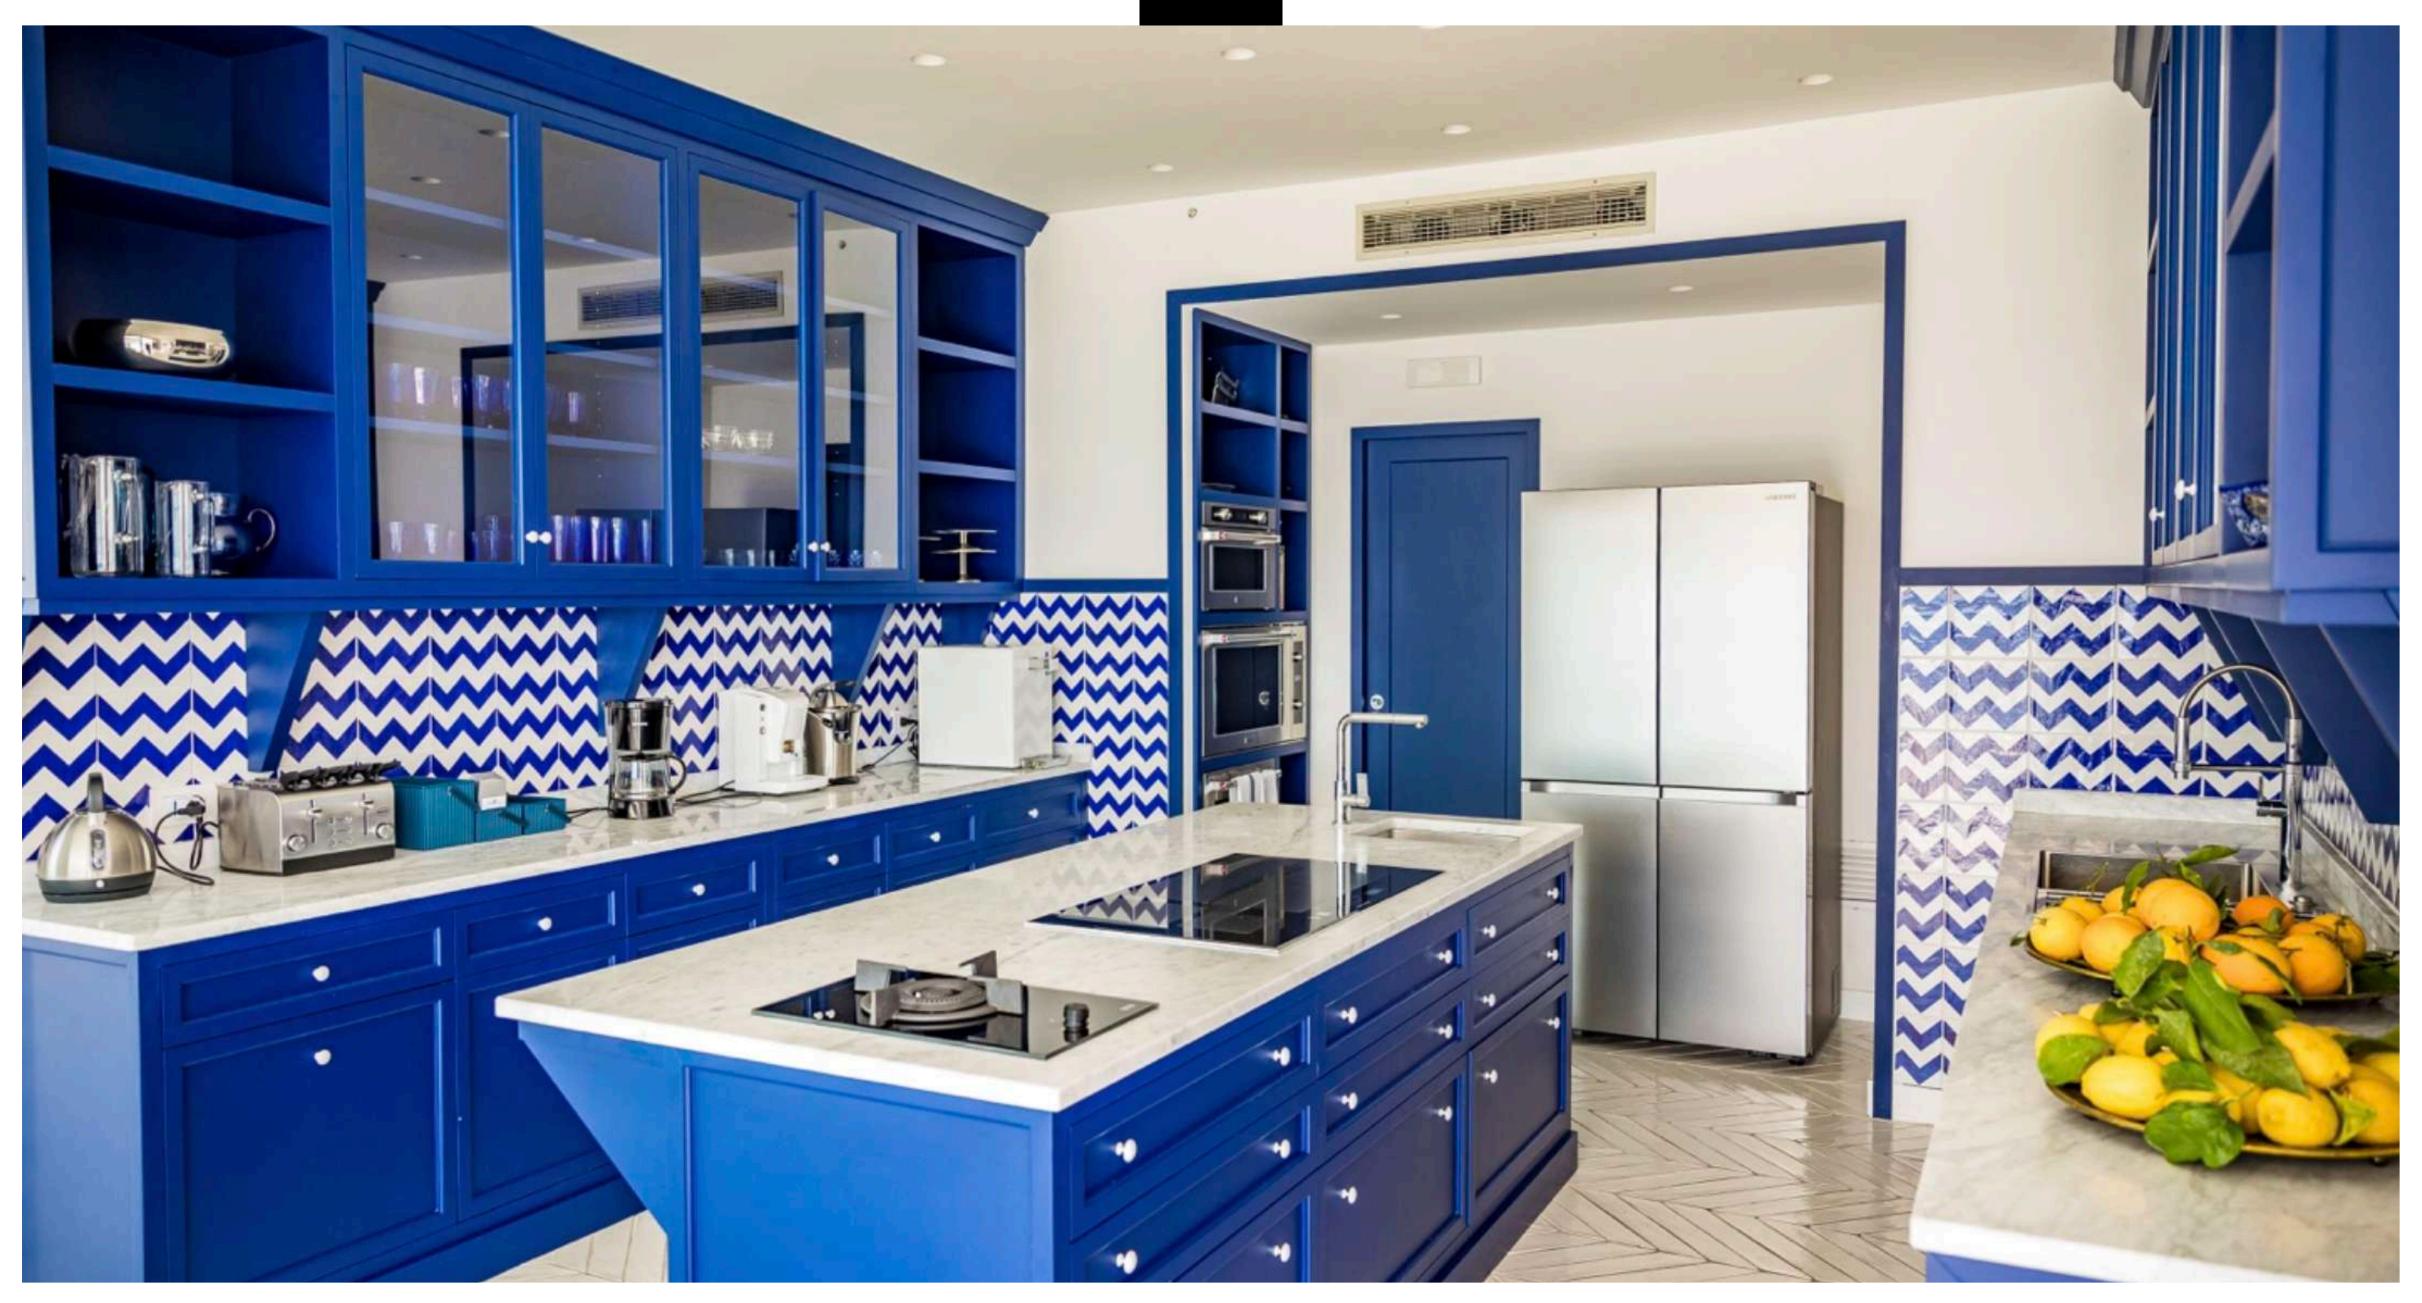

This seaside Villa can be accessed directly from the **private road** with a reserved **parking space**. The entrance, through a porch, leads to the large living room with a large **panoramic terrace**. On the same floor is the first of the **4 bedrooms** of this seaside villa, with a single bedroom and private bathroom. The second floor houses the sleeping area with the other three bedrooms, each with a bathroom and access to the terrace, and the **laundry room**. On the third floor we find the living area with the dining room, the kitchen, a sitting room and the large terrace. Finally, a few steps lead to the relaxation area with the **swimming pool**, the **solarium** and a bathroom.