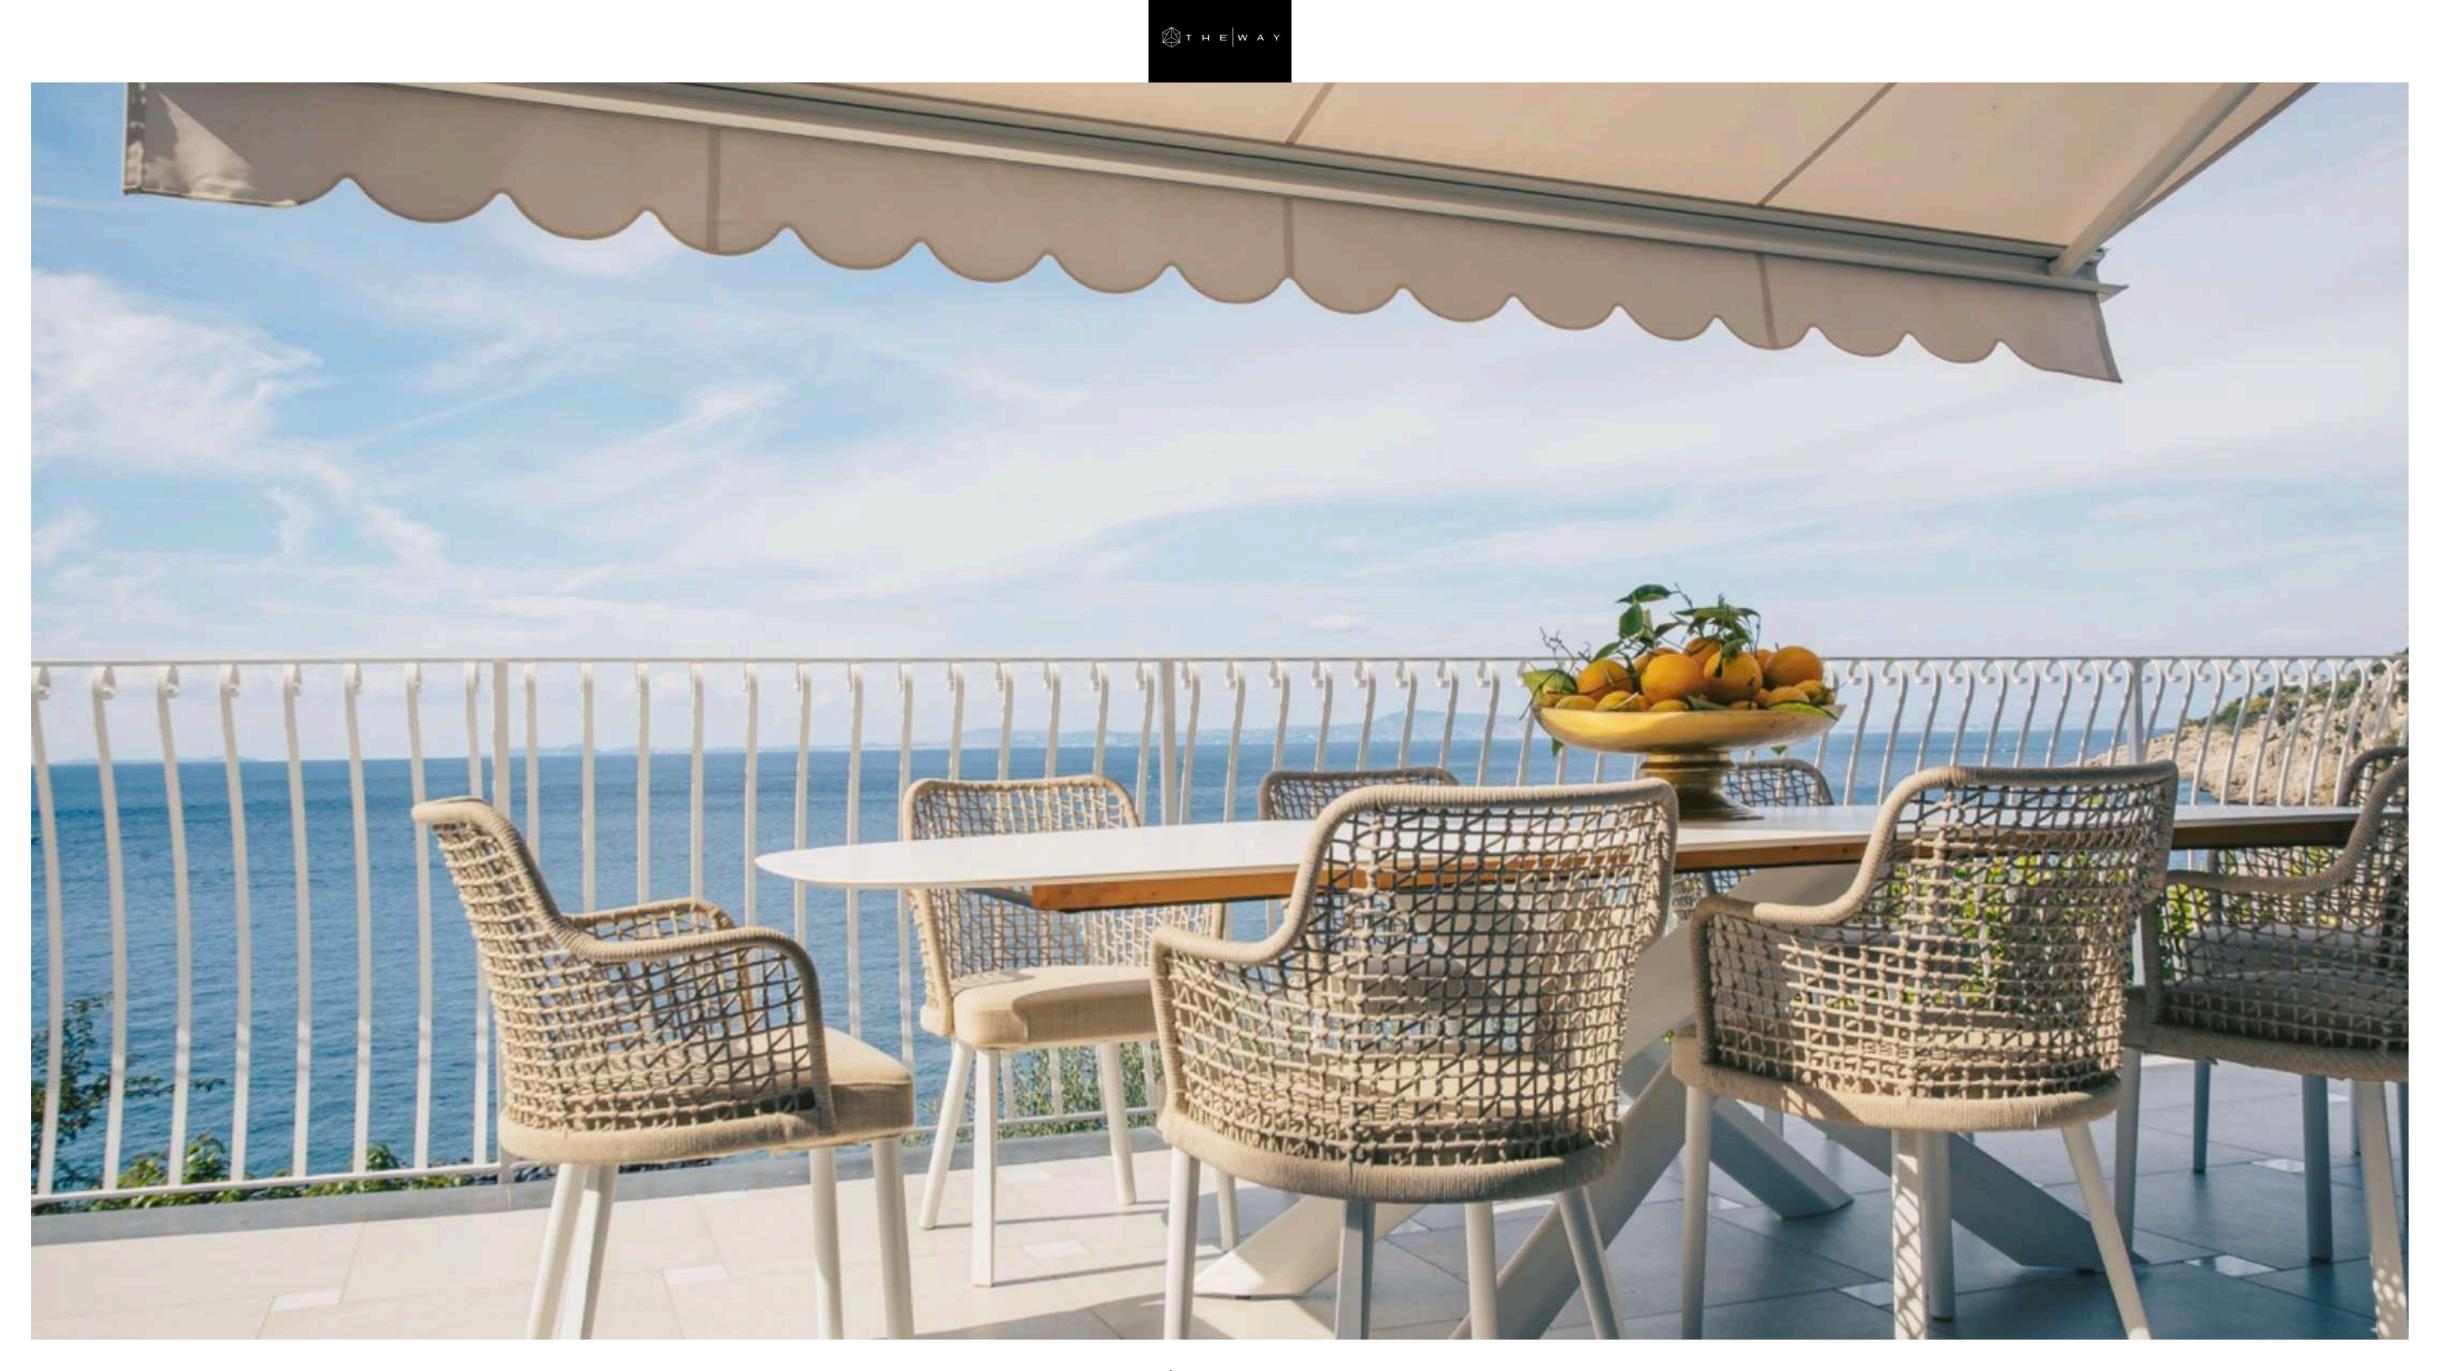

Gently nestled on the hillside, this seaside villa is spread over **three floors** that descend towards the sea, just a few steps from the beach. The interiors are connected by a staircase and a comfortable **private lift**. The rooms are large, bright, **air-conditioned** and with **Wi-Fi**, moreover, from any corner of this seaside villa it is possible to admire a **breathtaking panorama**.

This seaside Villa can be accessed directly from the **private road** with a reserved **parking space**. The entrance, through a porch, leads to the large living room with a large **panoramic terrace**. On the same floor is the first of the **4 bedrooms** of this seaside villa, with a single bedroom and private bathroom. The second floor houses the sleeping area with the other three bedrooms, each with a bathroom and access to the terrace, and the **laundry room**. On the third floor we find the living area with the dining room, the kitchen, a sitting room and the large terrace. Finally, a few steps lead to the relaxation area with the **swimming pool**, the **solarium** and a bathroom.