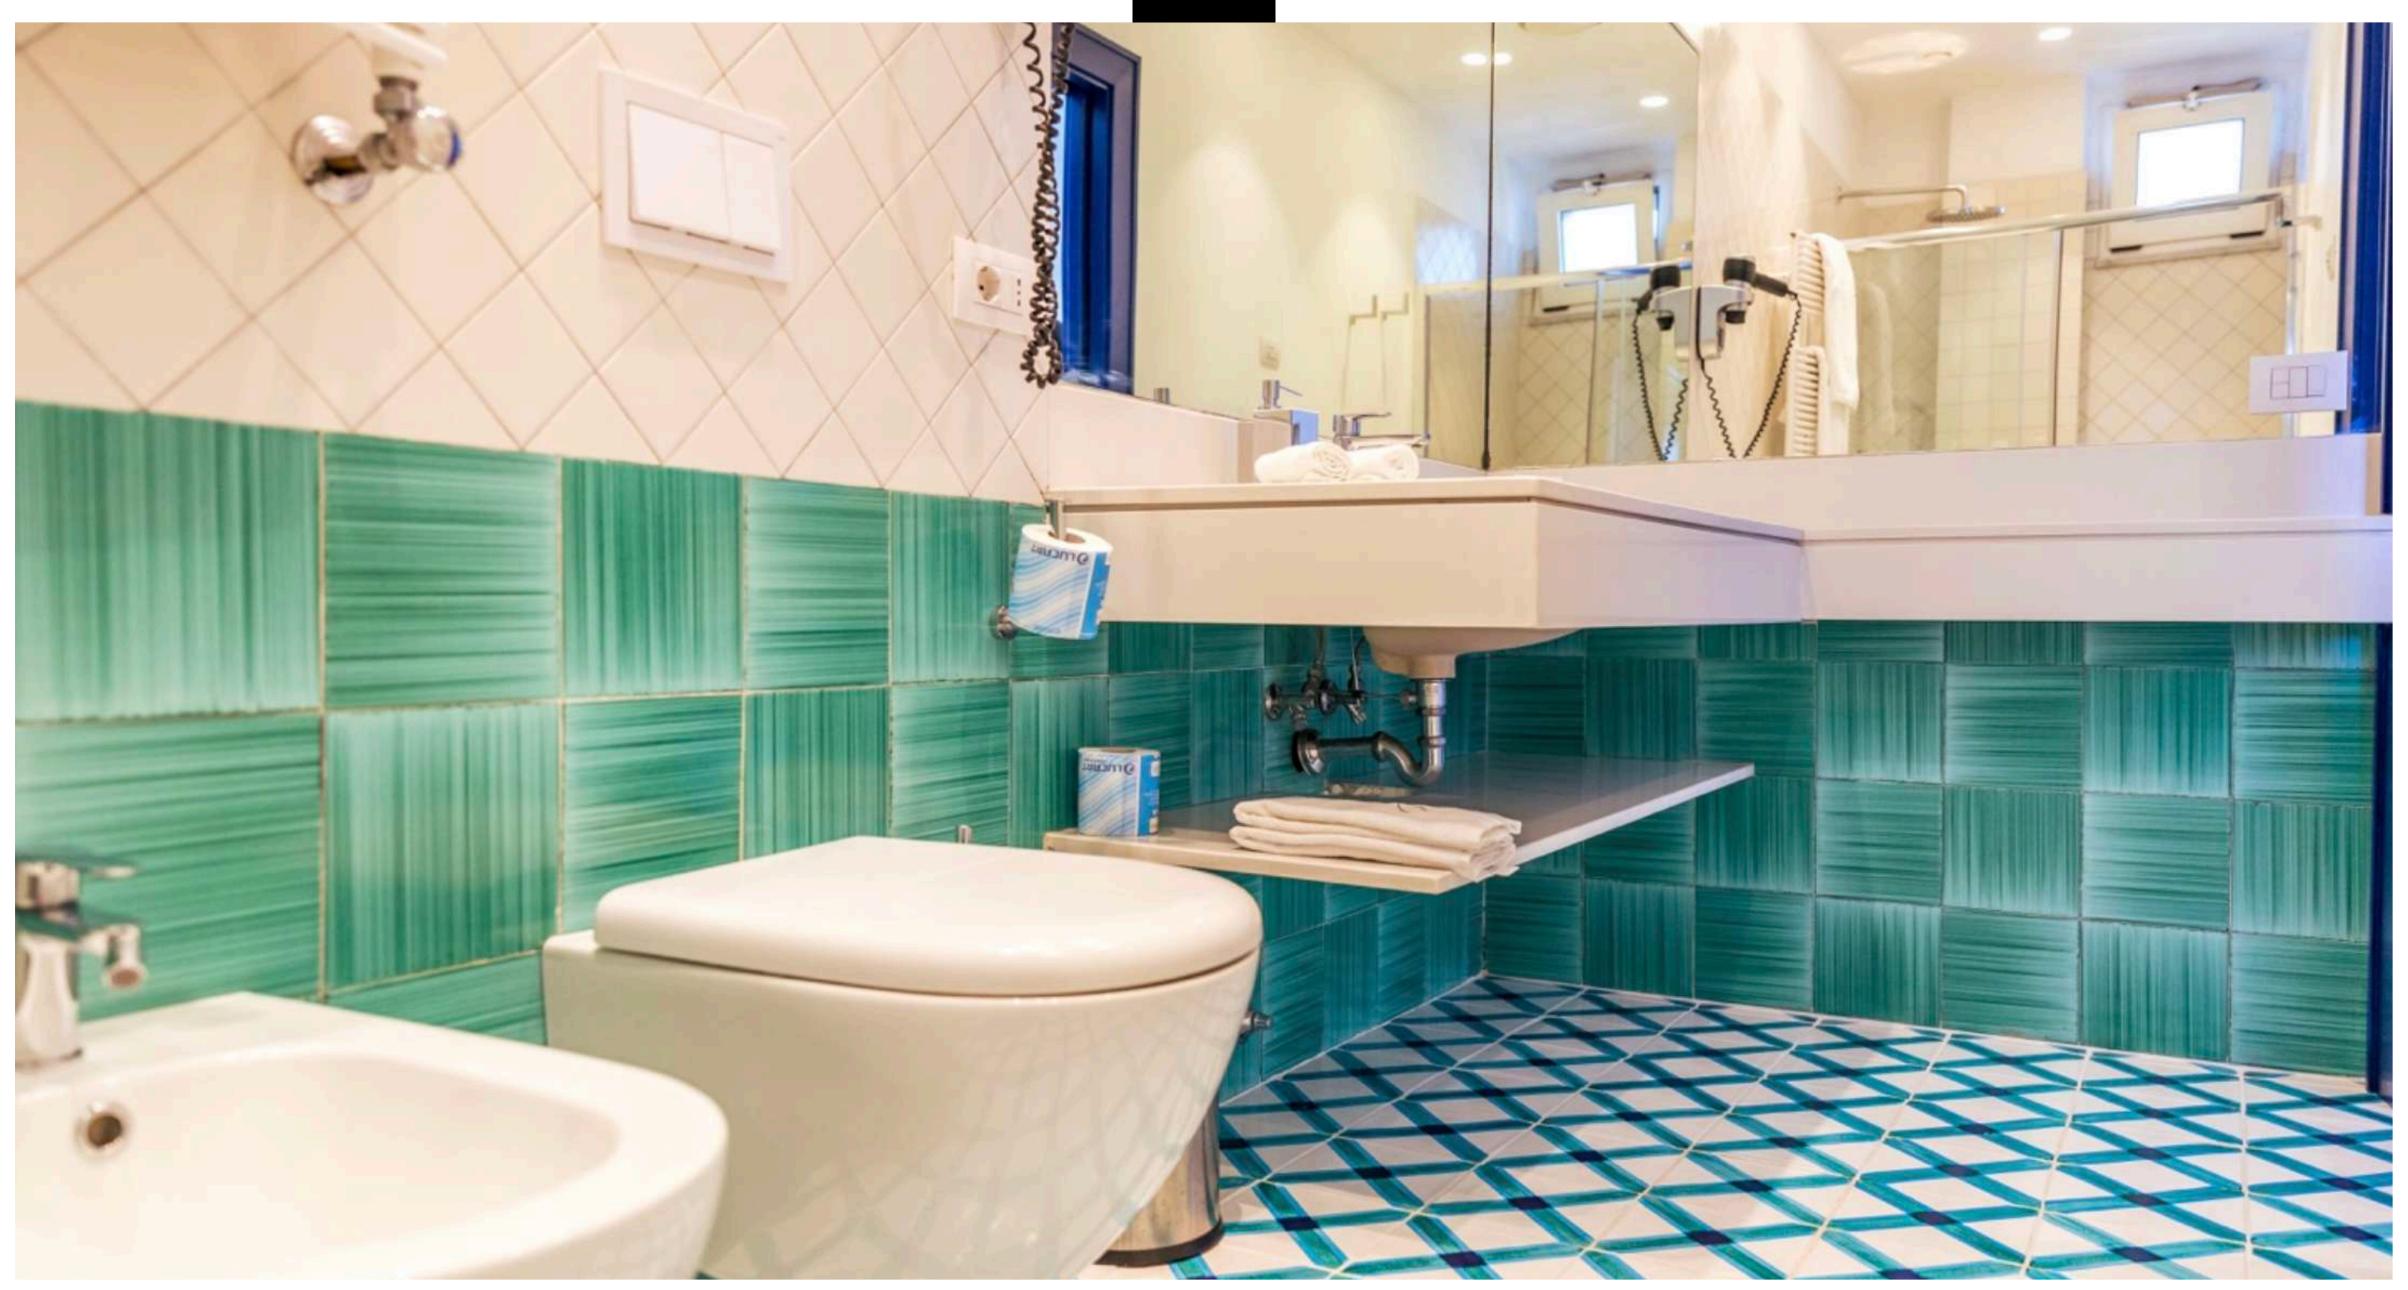

This seaside Villa can be accessed directly from the **private road** with a reserved **parking space**. The entrance, through a porch, leads to the large living room with a large **panoramic terrace**. On the same floor is the first of the **4 bedrooms** of this seaside villa, with a single bedroom and private bathroom. The second floor houses the sleeping area with the other three bedrooms, each with a bathroom and access to the terrace, and the **laundry room**. On the third floor we find the living area with the dining room, the kitchen, a sitting room and the large terrace. Finally, a few steps lead to the relaxation area with the **swimming pool**, the **solarium** and a bathroom.