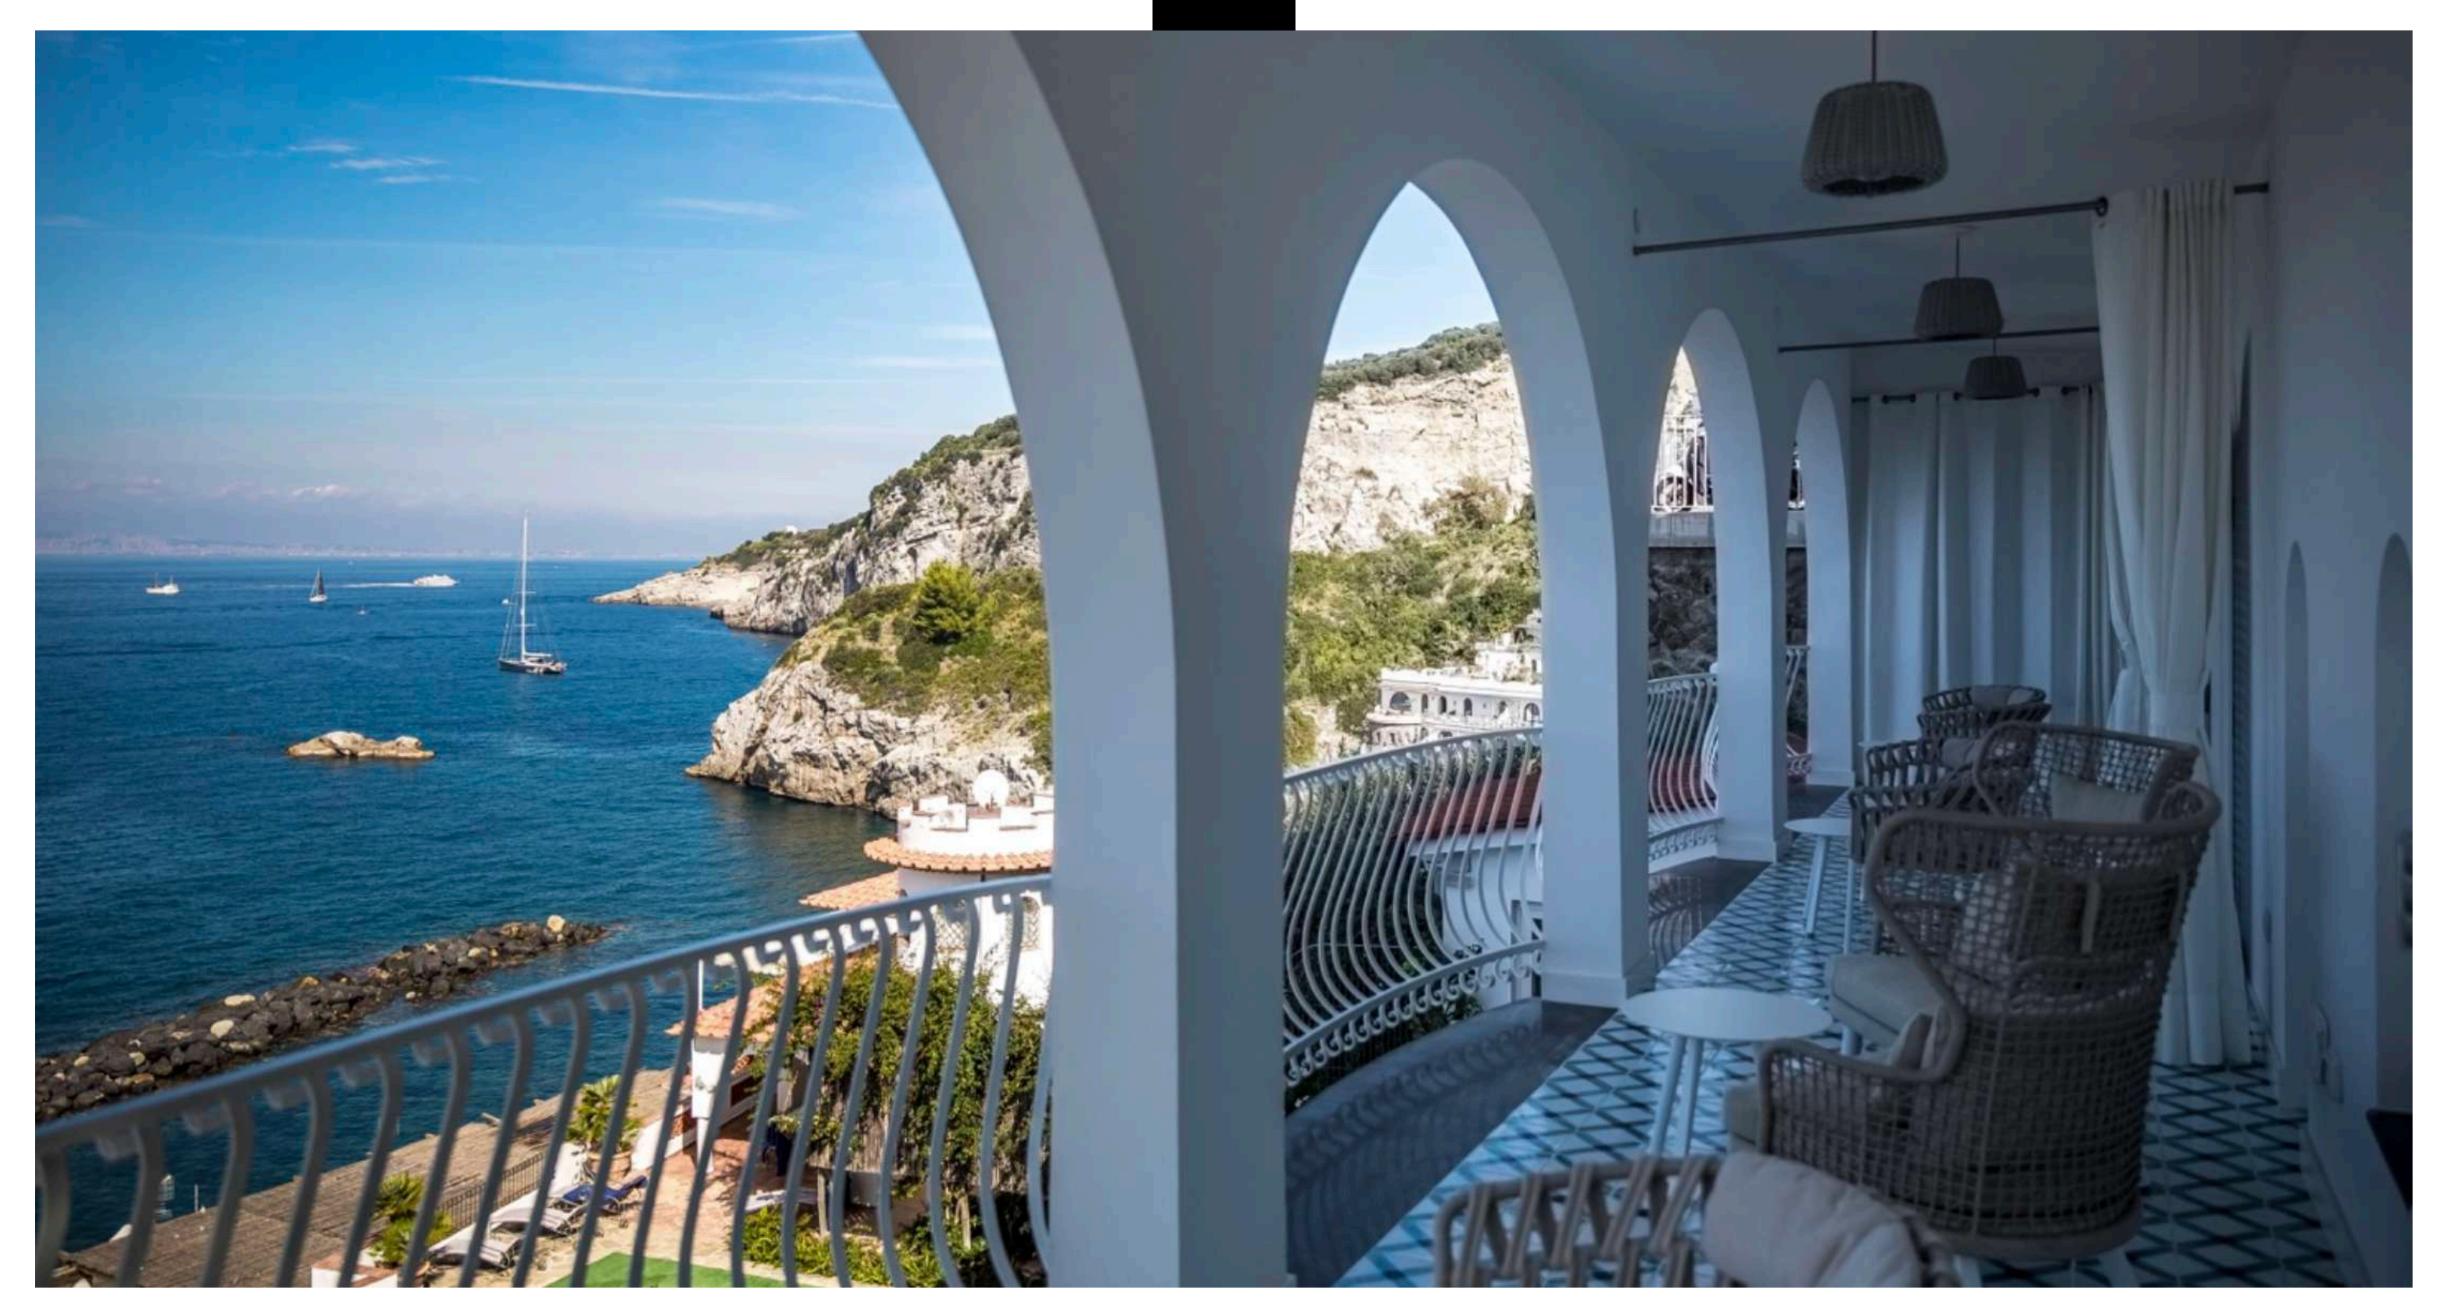

Gently nestled on the hillside, this seaside villa is spread over **three floors** that descend towards the sea, just a few steps from the beach. The interiors are connected by a staircase and a comfortable **private lift**. The rooms are large, bright, **air-conditioned** and with **Wi-Fi**, moreover, from any corner of this seaside villa it is possible to admire a **breathtaking panorama**.

This seaside Villa can be accessed directly from the **private road** with a reserved **parking space**. The entrance, through a porch, leads to the large living room with a large **panoramic terrace**. On the same floor is the first of the **4 bedrooms** of this seaside villa, with a single bedroom and private bathroom. The second floor houses the sleeping area with the other three bedrooms, each with a bathroom and access to the terrace, and the **laundry room**. On the third floor we find the living area with the dining room, the kitchen, a sitting room and the large terrace. Finally, a few steps lead to the relaxation area with the **swimming pool**, the **solarium** and a bathroom.