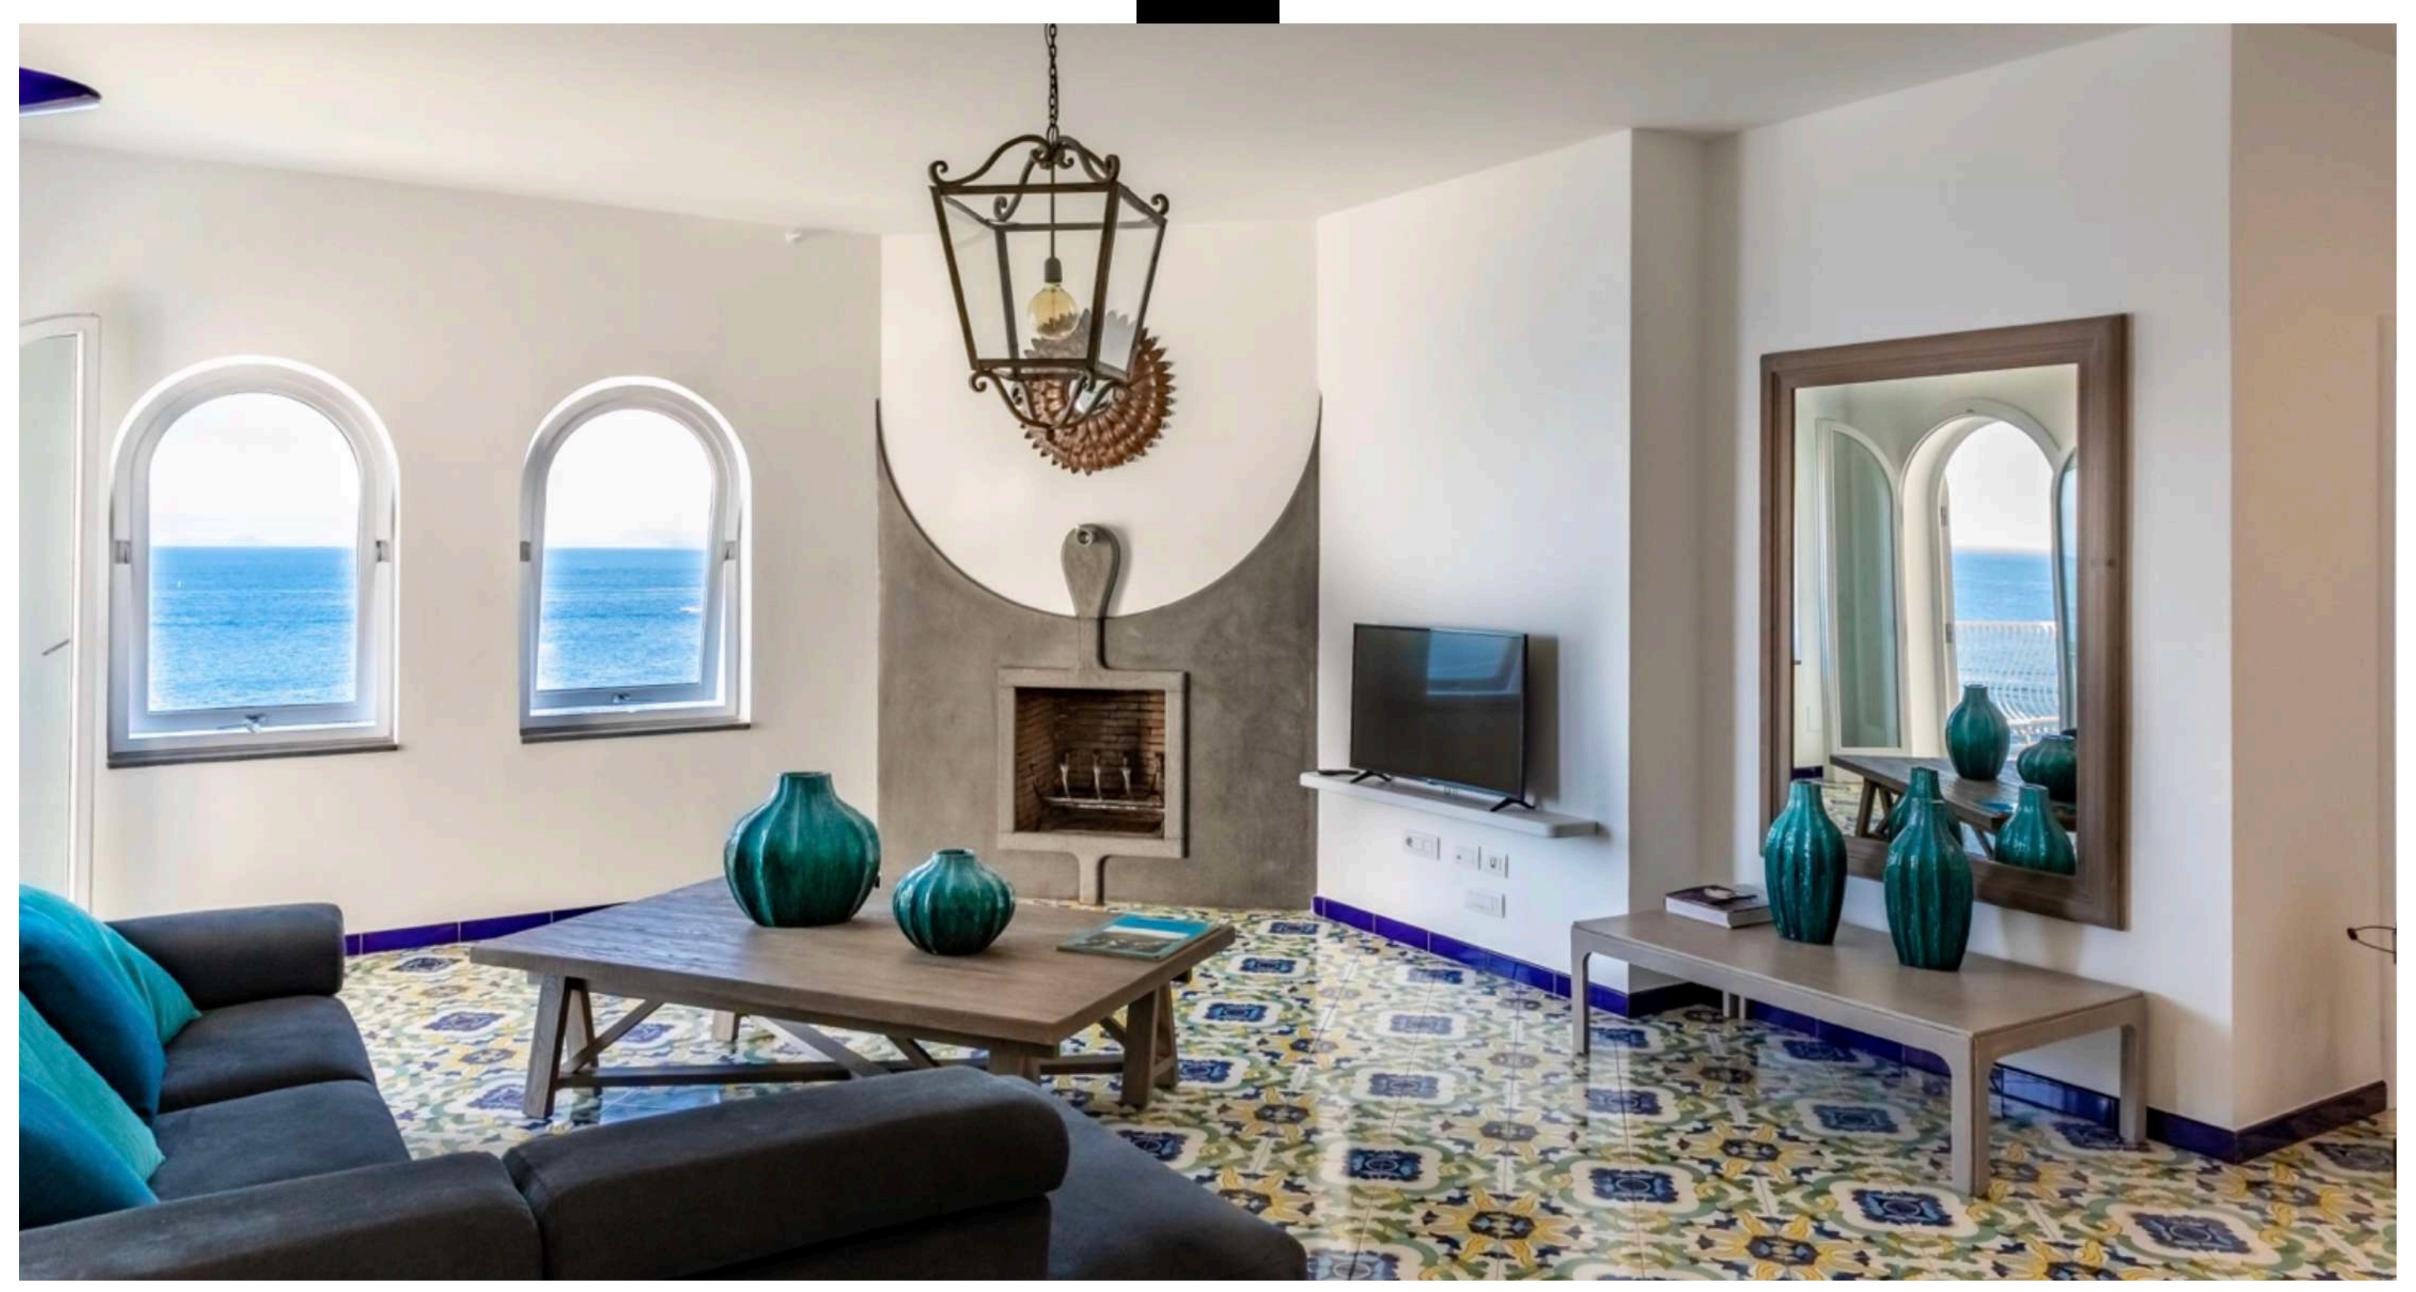

Gently nestled on the hillside, this seaside villa is spread over **three floors** that descend towards the sea, just a few steps from the beach. The interiors are connected by a staircase and a comfortable **private lift**. The rooms are large, bright, **air-conditioned** and with **Wi-Fi**, moreover, from any corner of this seaside villa it is possible to admire a **breathtaking panorama**.

This seaside Villa can be accessed directly from the **private road** with a reserved **parking space**. The entrance, through a porch, leads to the large living room with a large **panoramic terrace**. On the same floor is the first of the **4 bedrooms** of this seaside villa, with a single bedroom and private bathroom. The second floor houses the sleeping area with the other three bedrooms, each with a bathroom and access to the terrace, and the **laundry room**. On the third floor we find the living area with the dining room, the kitchen, a sitting room and the large terrace. Finally, a few steps lead to the relaxation area with the **swimming pool**, the **solarium** and a bathroom.