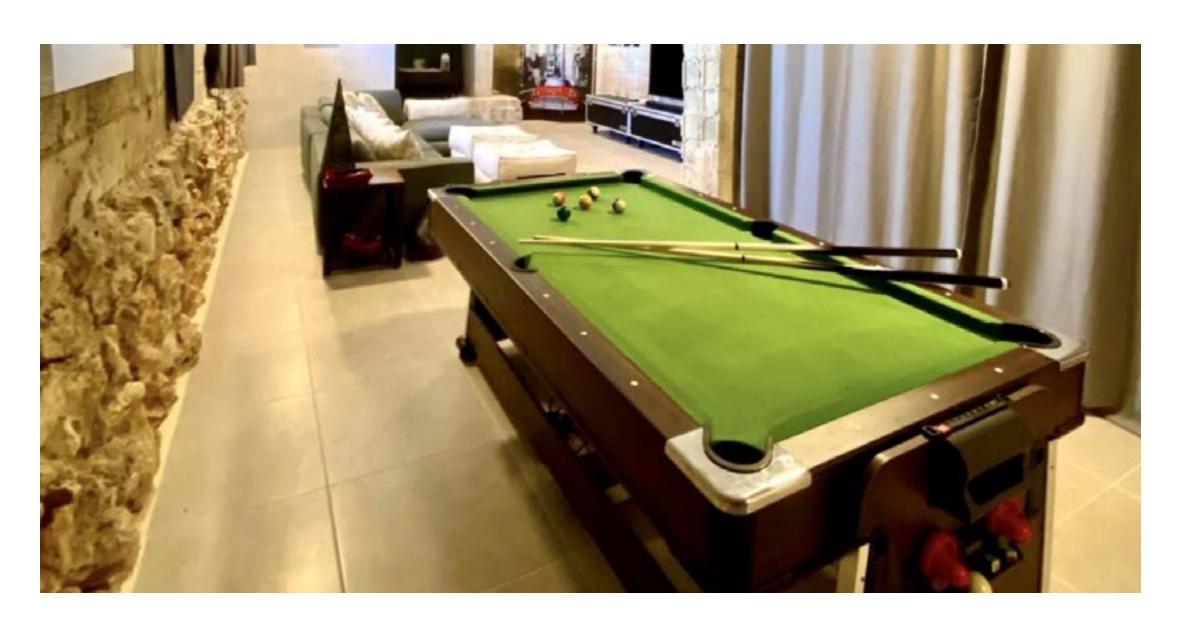

centre pool table, ping pong & hockey tables

fire pit

outdoor BBQ area

security alarm system safety deposit box

fully air conditioned

throughout property wifi, Satellite TV, sound system & home cinema

air conditioning and underfloor heating and fireplace