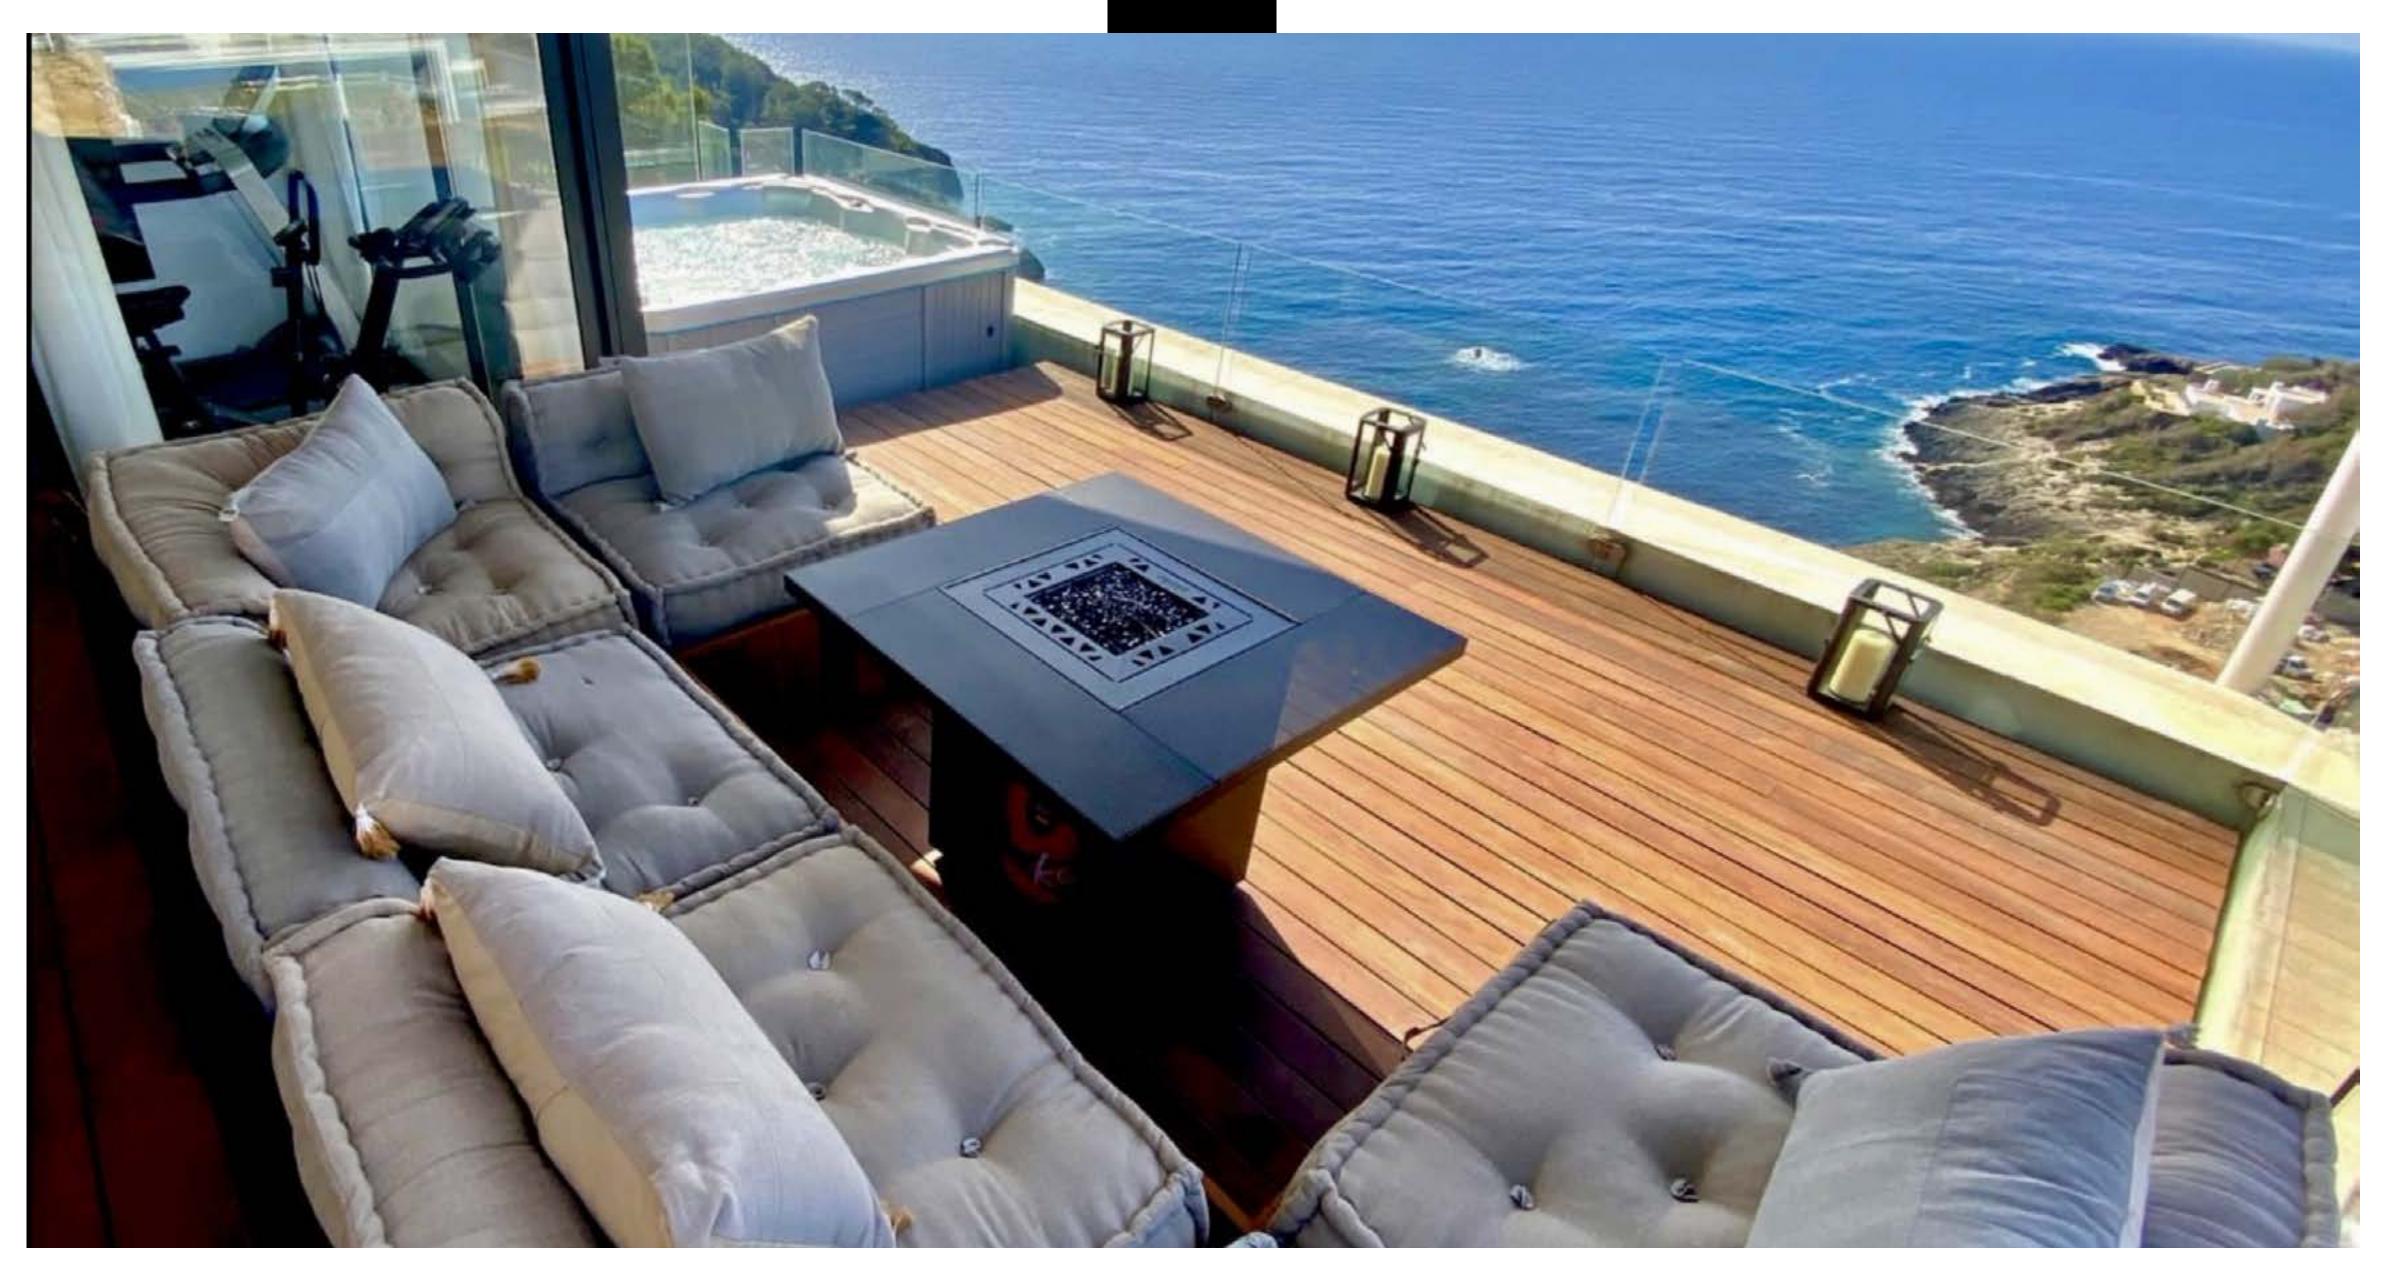

#### **SERVICES**

4 bedrooms all with ensuite and one independent fully equipped casita

sea views throughout entire property with views to Formentera Island

infinity swimming pool

sauna / spa / jacuzzi & fitness

centre pool table, ping pong & hockey tables

fire pit

outdoor BBQ area

security alarm system safety deposit box

fully air conditioned

throughout property wifi, Satellite TV, sound system & home cinema

air conditioning and underfloor heating and fireplace

### **OUTDOOR LIVING**

theway.ae

theway.ae

theway.ae