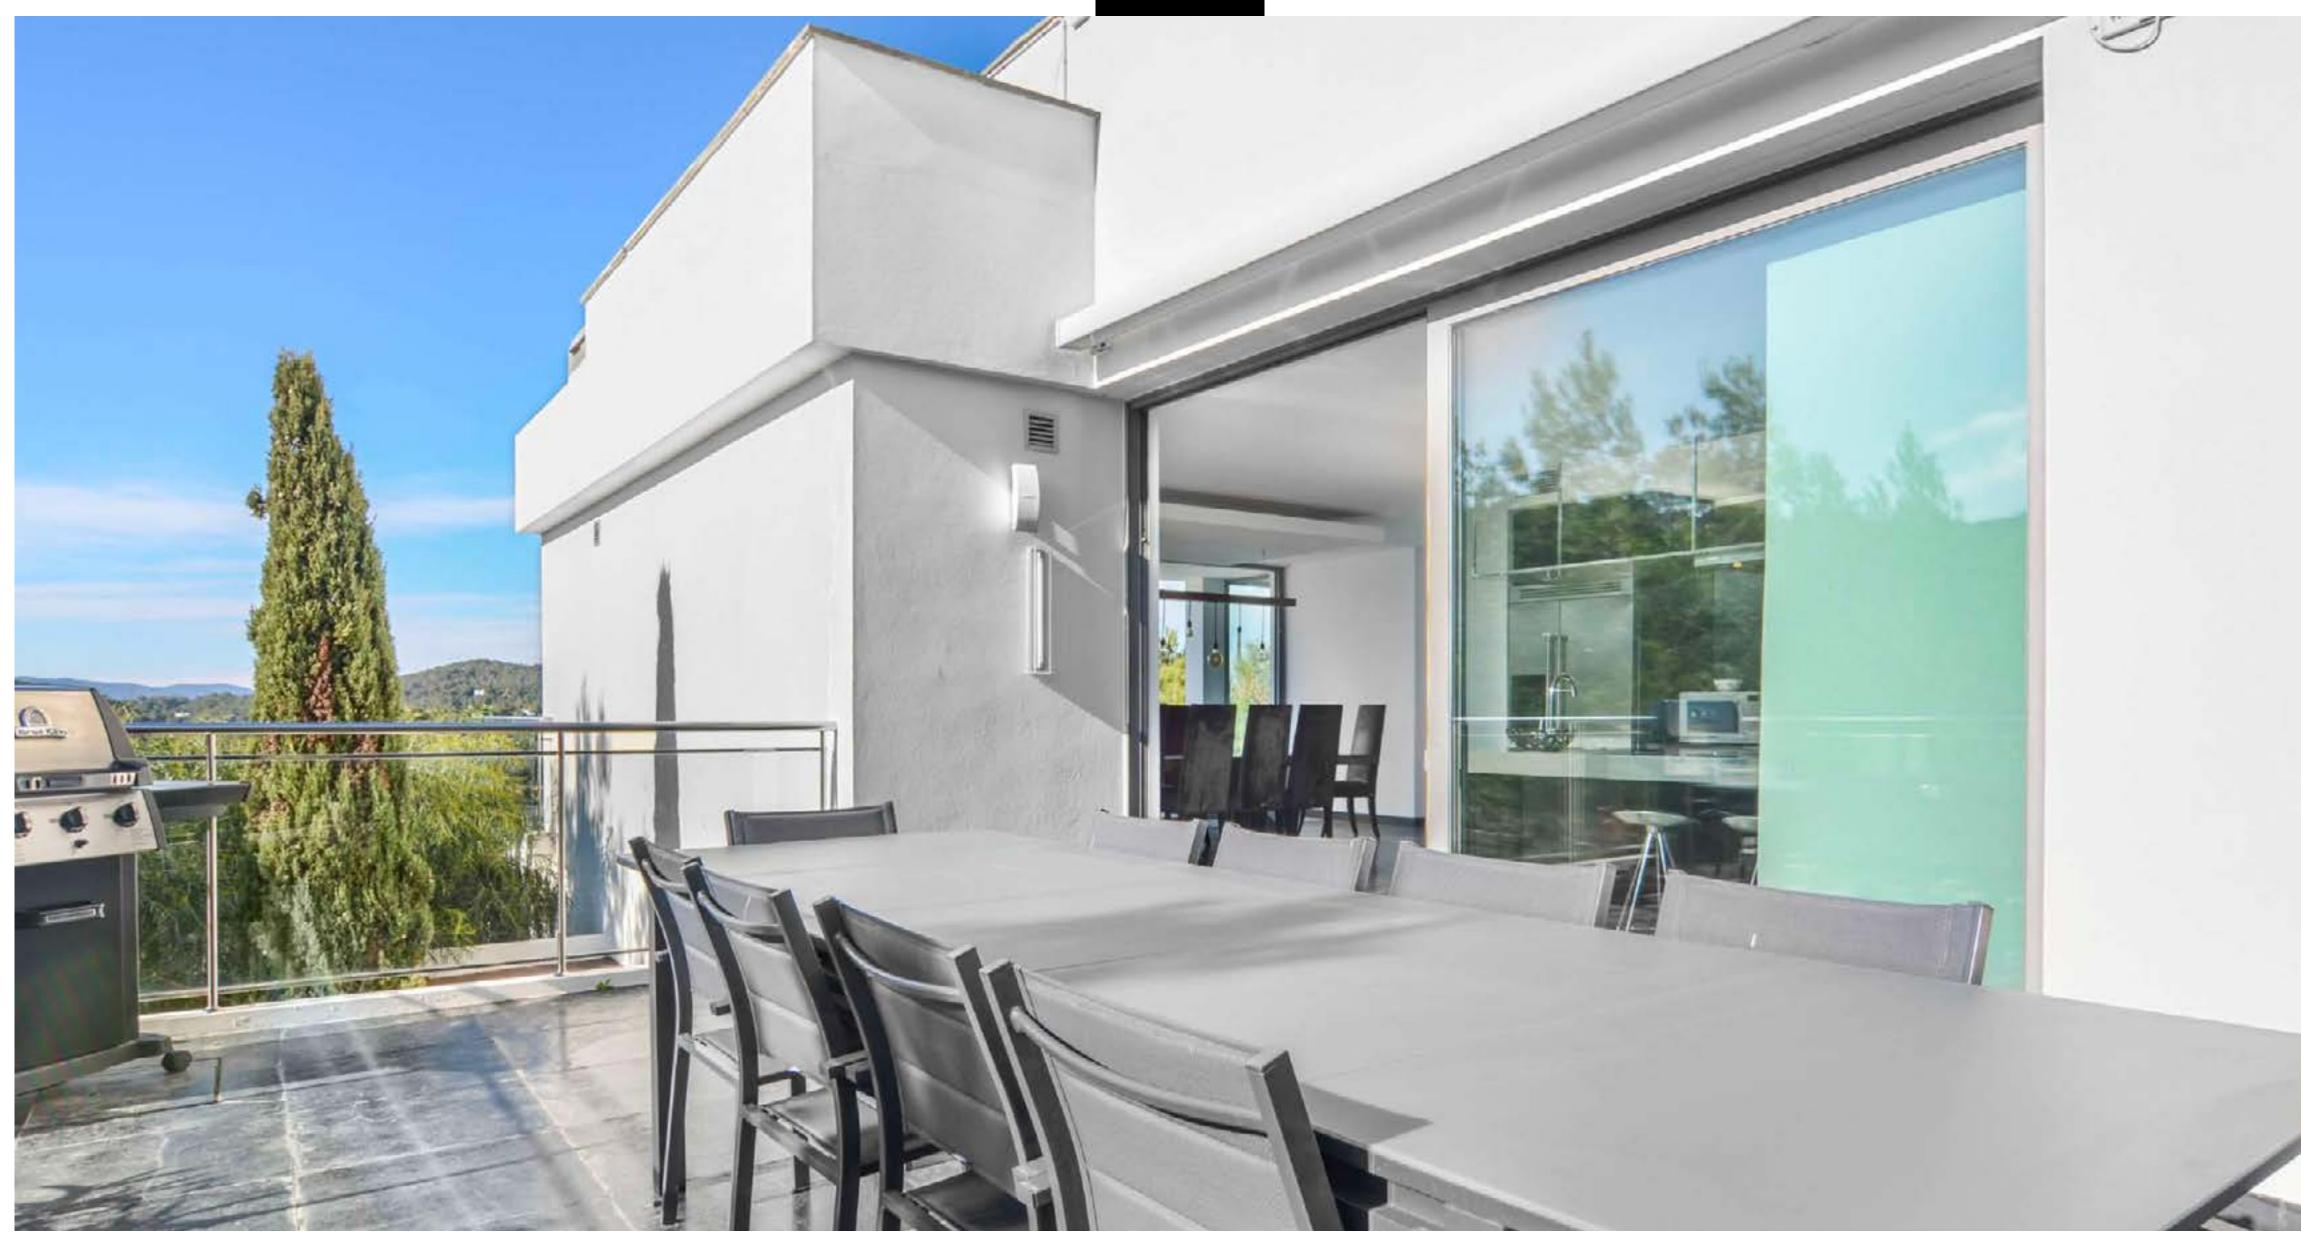

#### OUTSIDE

The fabulously large pool with the seating area and barbecue, as well as a staircase leading to the higer level of the house: the rooftop terrace.

Arecently created rooftop with jacuzzi, different areas in which to rest

and eat, lights, sound and panoramic views also towards the sea and Formentera.

There are mediterranean plants whitch create lots of privacy, shade and good Mediterranean atmosphere.