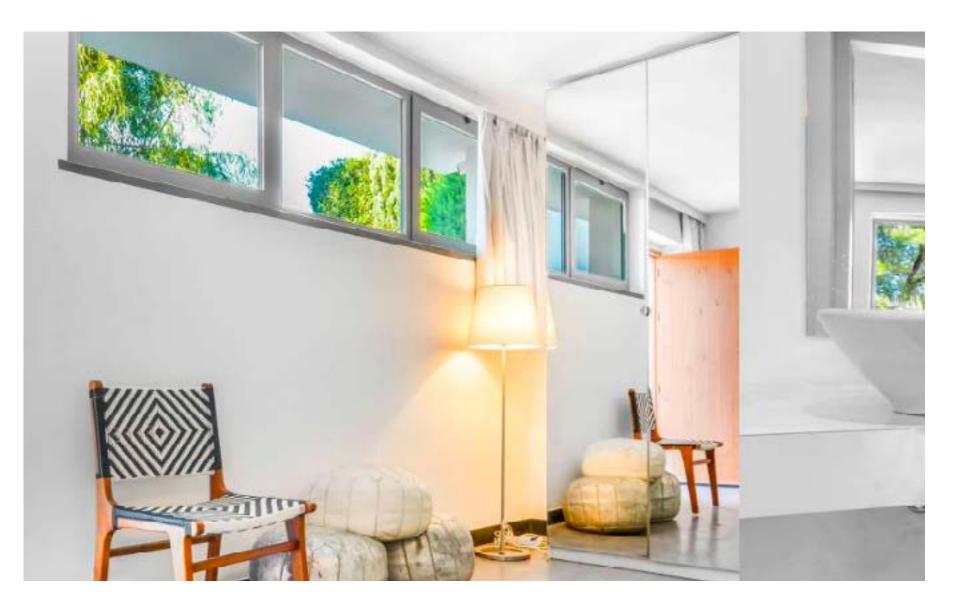

### **UPPER FLOOR**

Alarge entrance hall welcomes us, with high ceilings, is very bright, spacious and stylish. Agenerous staircase leads to the upper floor of the house.

Where there are an open living space with fully equiped kitchen by a more formal dining area, with very high ceilings.