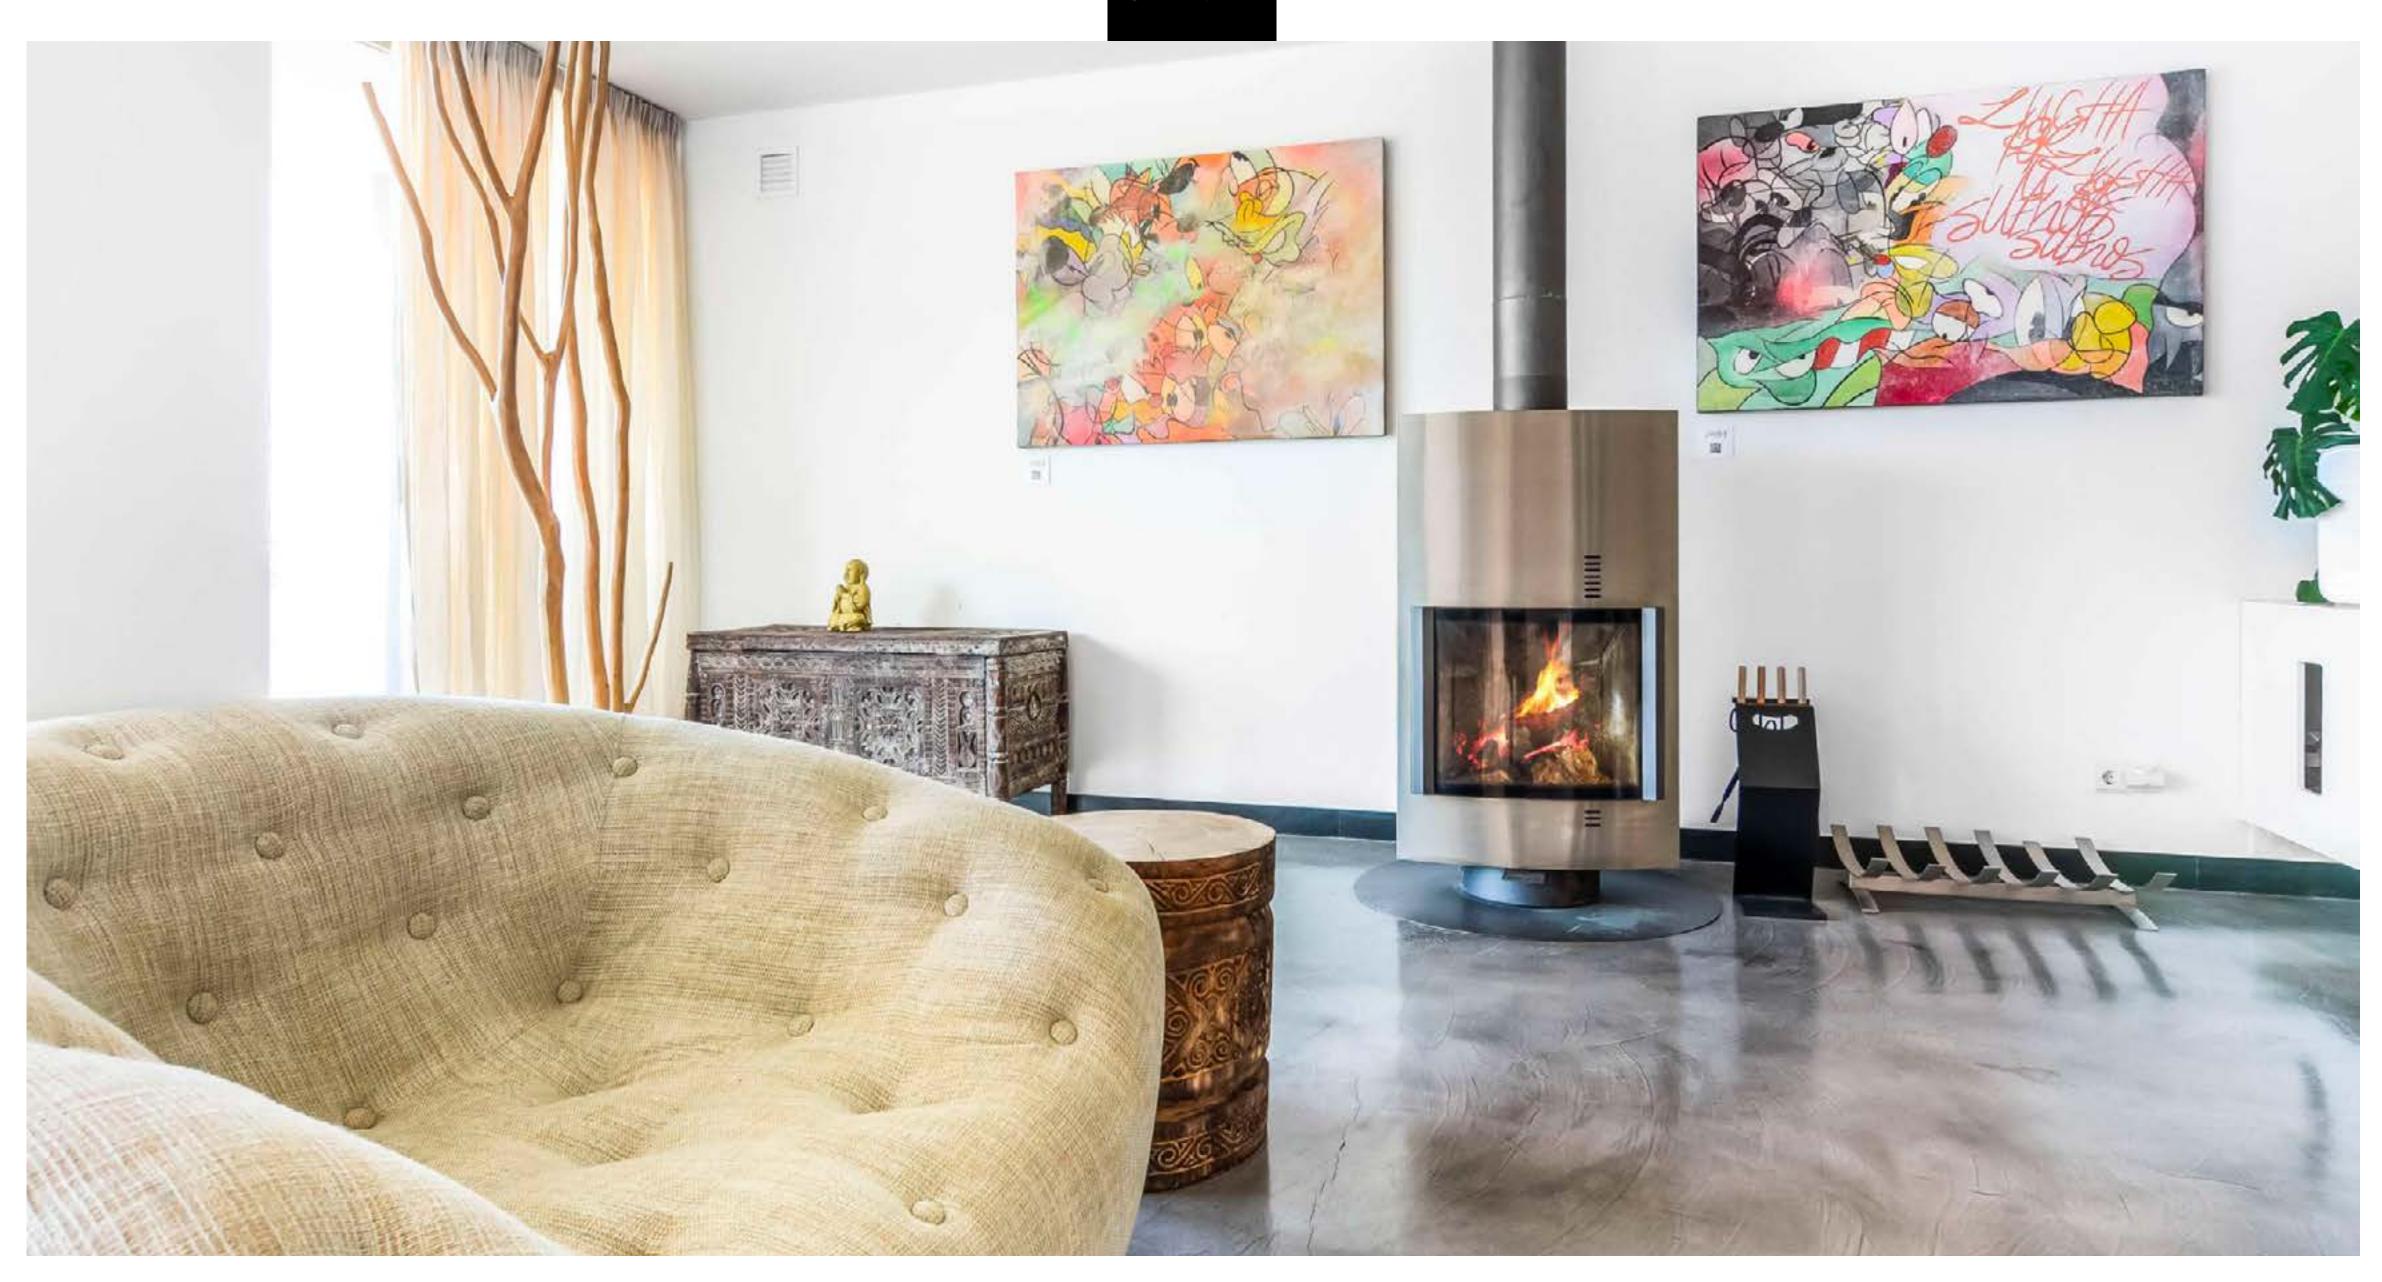

### **UPPER FLOOR**

Alarge entrance hall welcomes us, with high ceilings, is very bright, spacious and stylish. Agenerous staircase leads to the upper floor of the house.

Where there are an open living space with fully equiped kitchen by a more formal dining area, with very high ceilings.

The rooms described above are all joined and interconnected and have access to the terrace and the pool area, with sunbeds and the bbq.

ТНЕ | W А Y

Т н е | w а ч