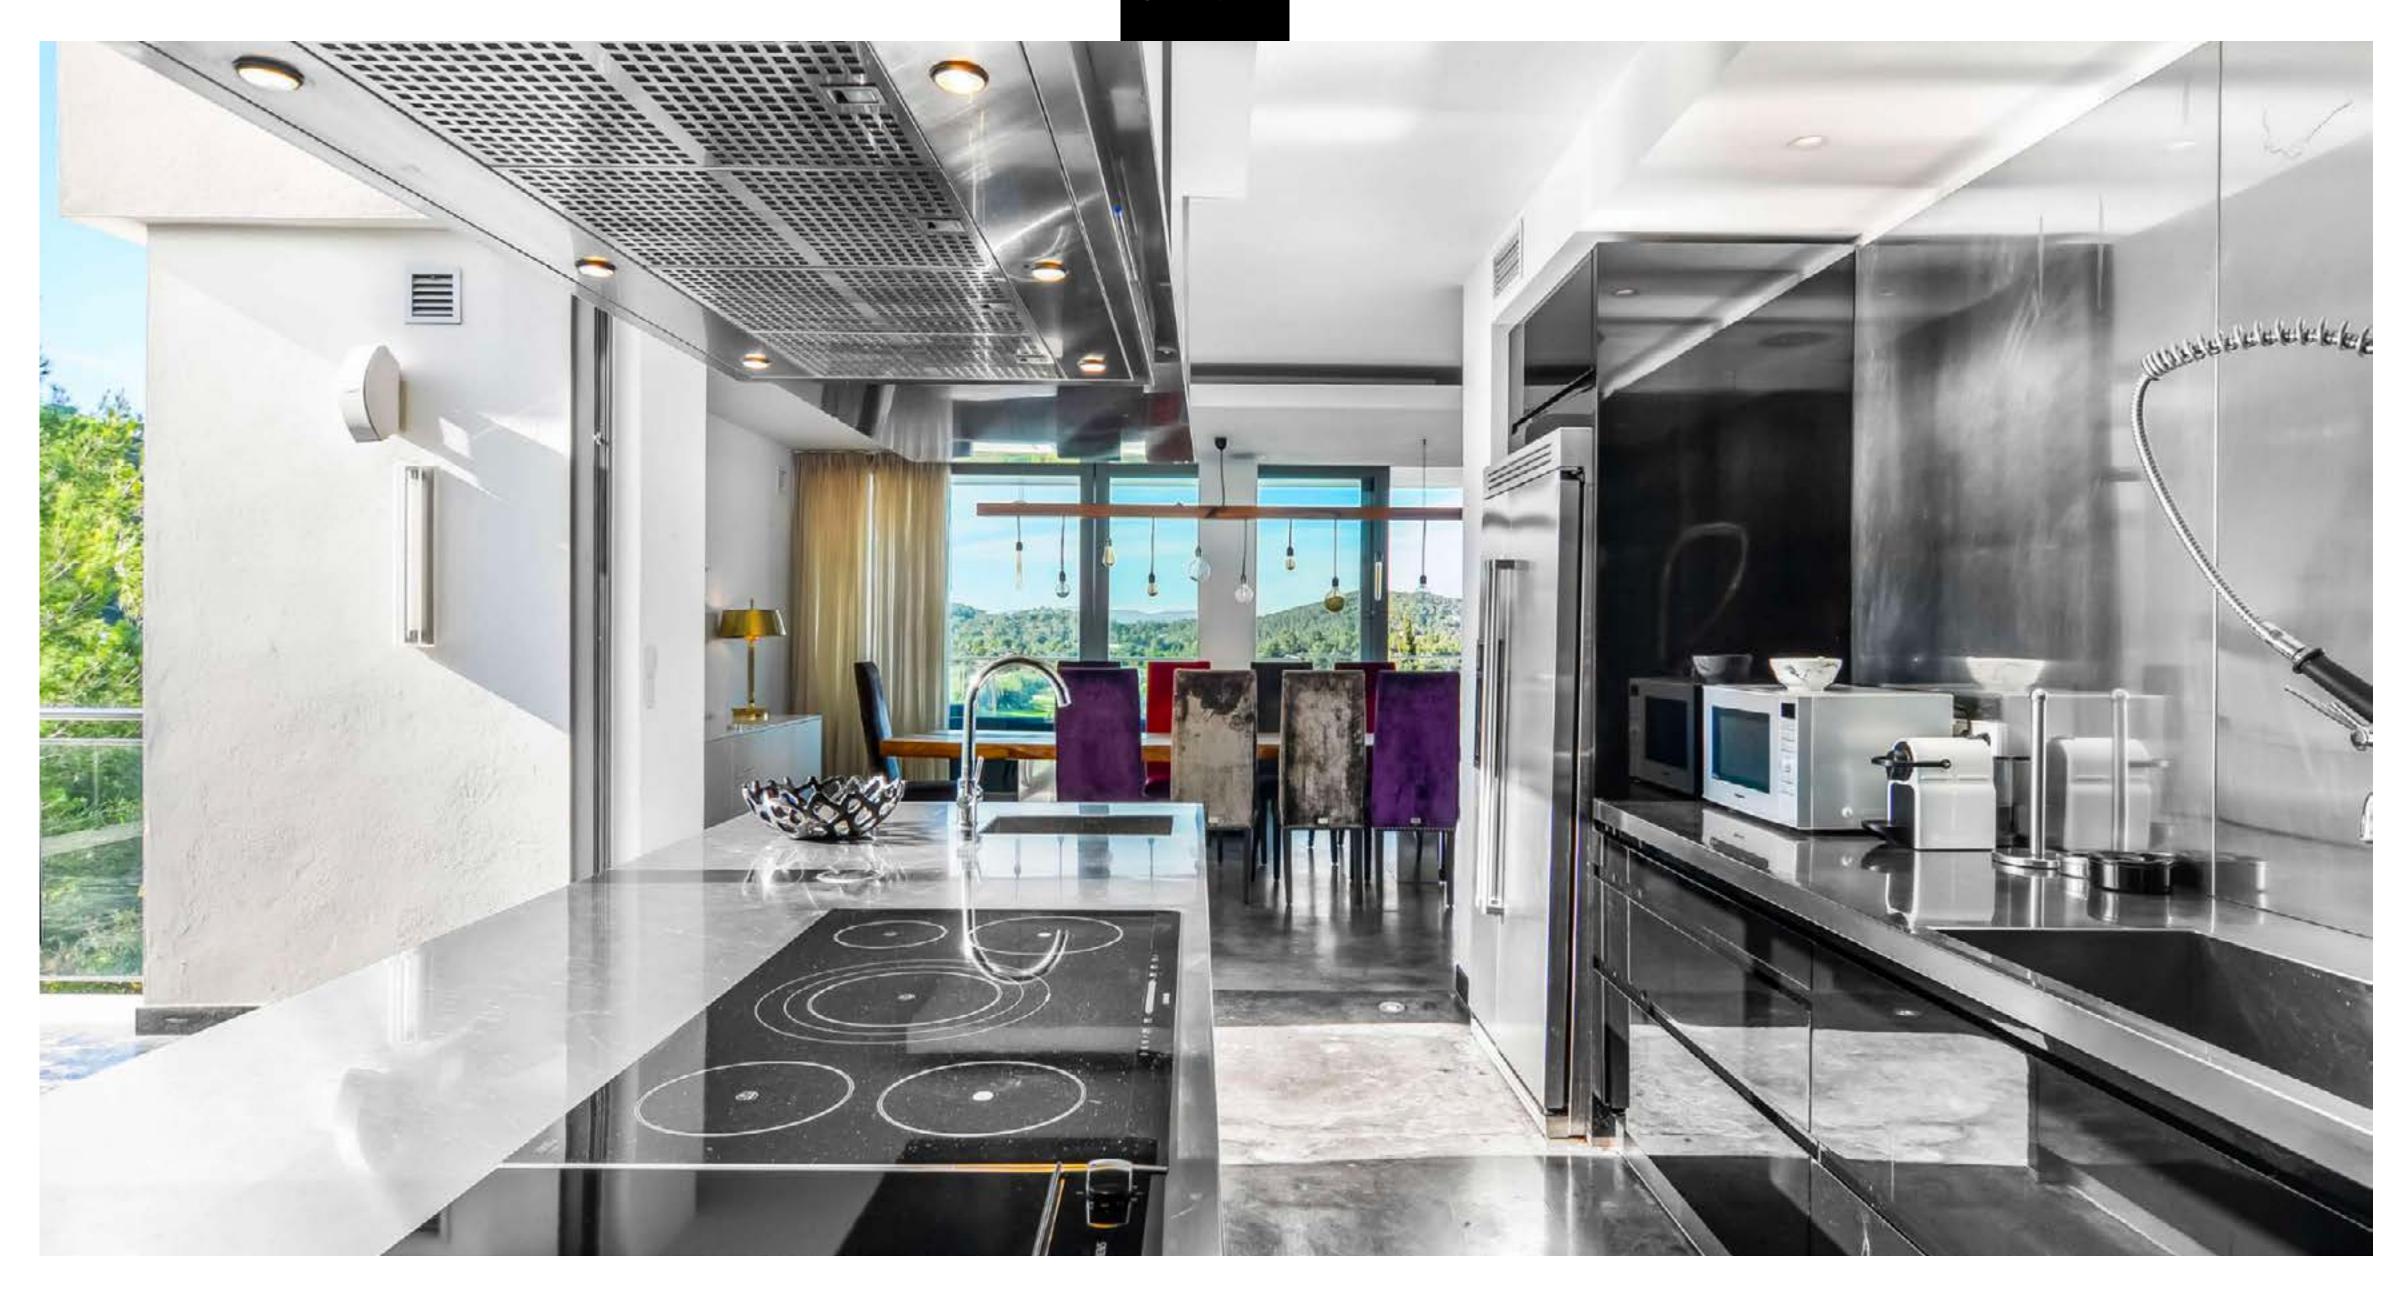

### **UPPER FLOOR**

Alarge entrance hall welcomes us, with high ceilings, is very bright, spacious and stylish. Agenerous staircase leads to the upper floor of the house.

Where there are an open living space with fully equiped kitchen by a more formal dining area, with very high ceilings.