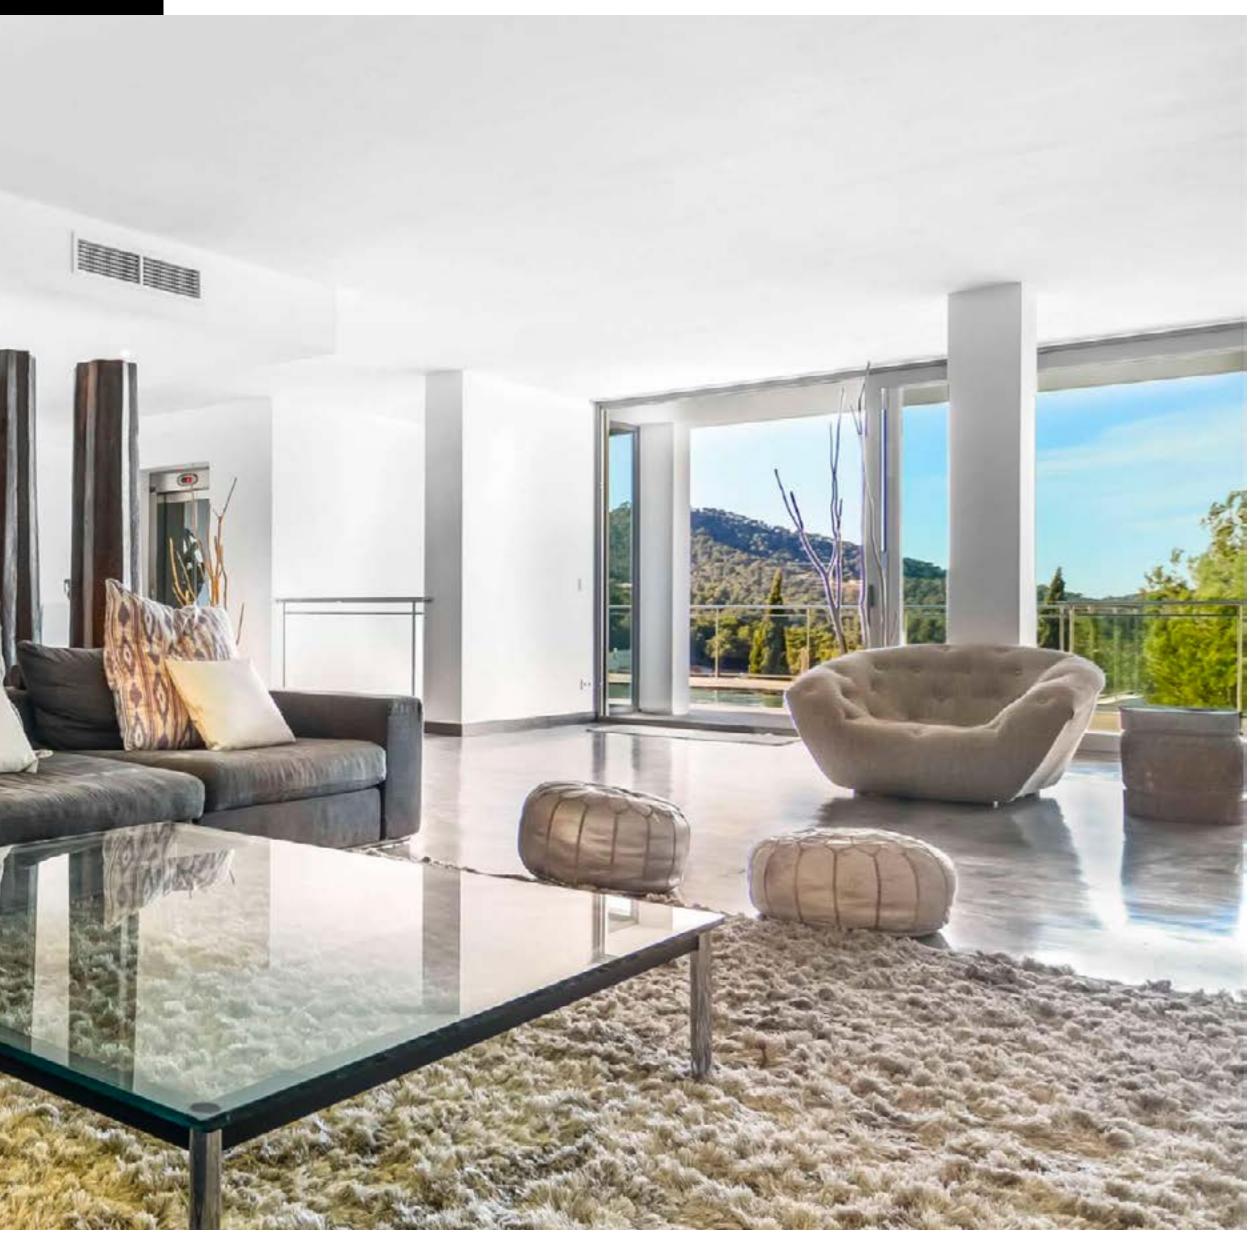

### **UPPER FLOOR**

Alarge entrance hall welcomes us, with high ceilings, is very bright, spacious and stylish. Agenerous staircase leads to the upper floor of the house.

Where there are an open living space with fully equiped kitchen by a more formal dining area, with very high ceilings.

The rooms described above are all joined and interconnected and have access to the terrace and the pool area, with sunbeds and the bbq.

ТНЕ | W А Y

Т н е | w а ч