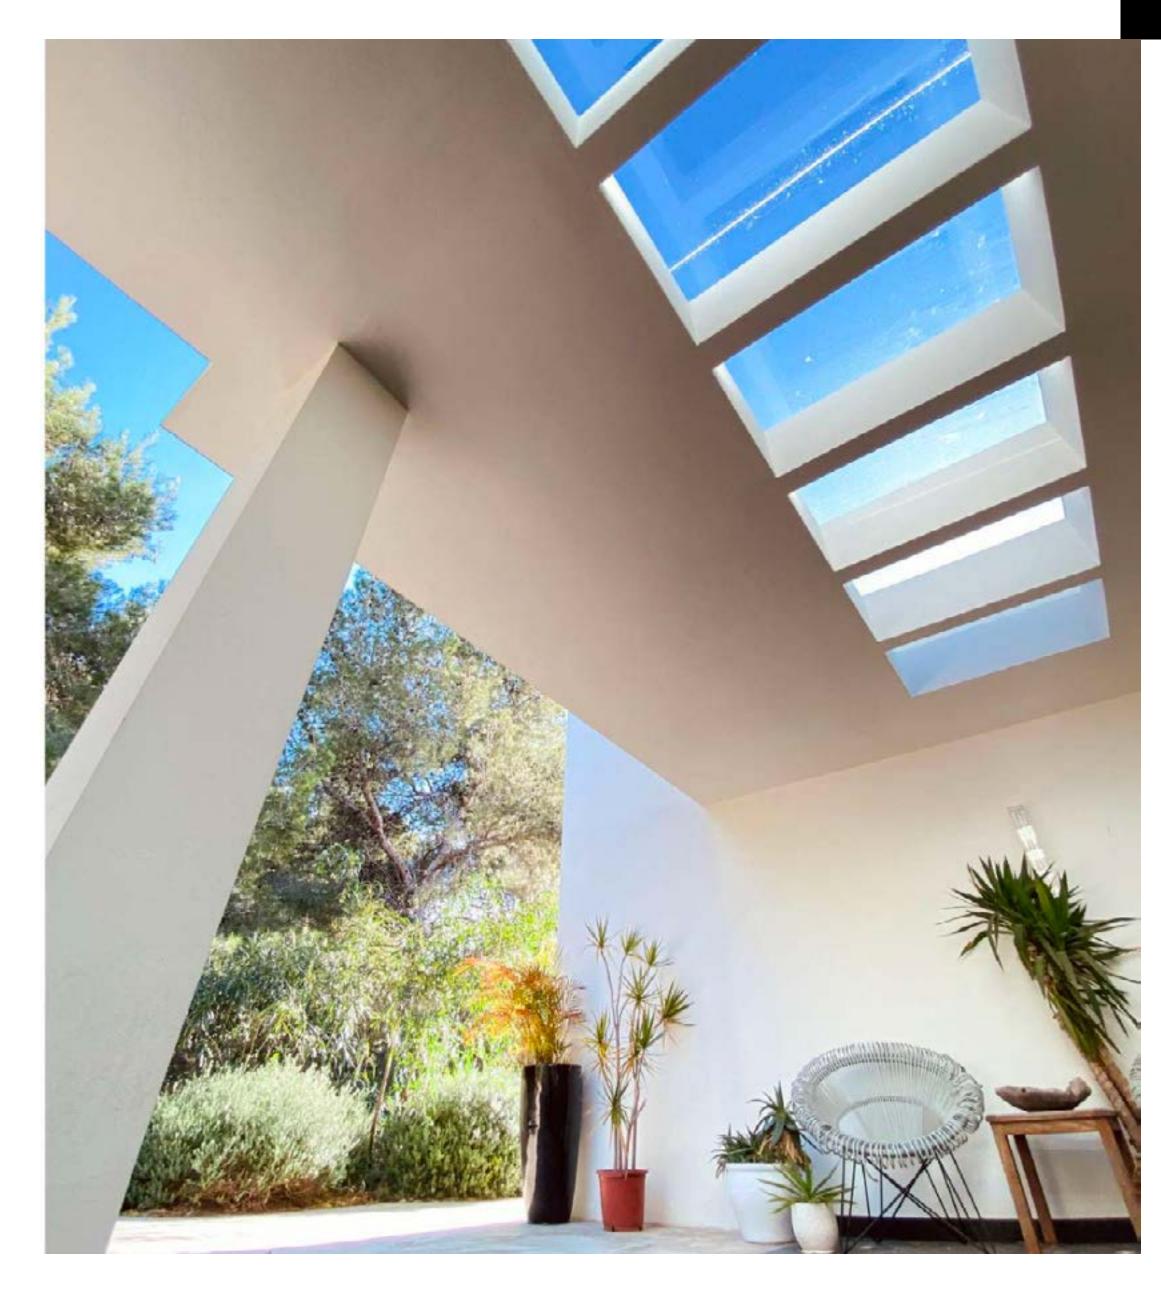

### **UPPER FLOOR**

Alarge entrance hall welcomes us, with high ceilings, is very bright, spacious and stylish. Agenerous staircase leads to the upper floor of the house.

Where there are an open living space with fully equiped kitchen by a more formal dining area, with very high ceilings.