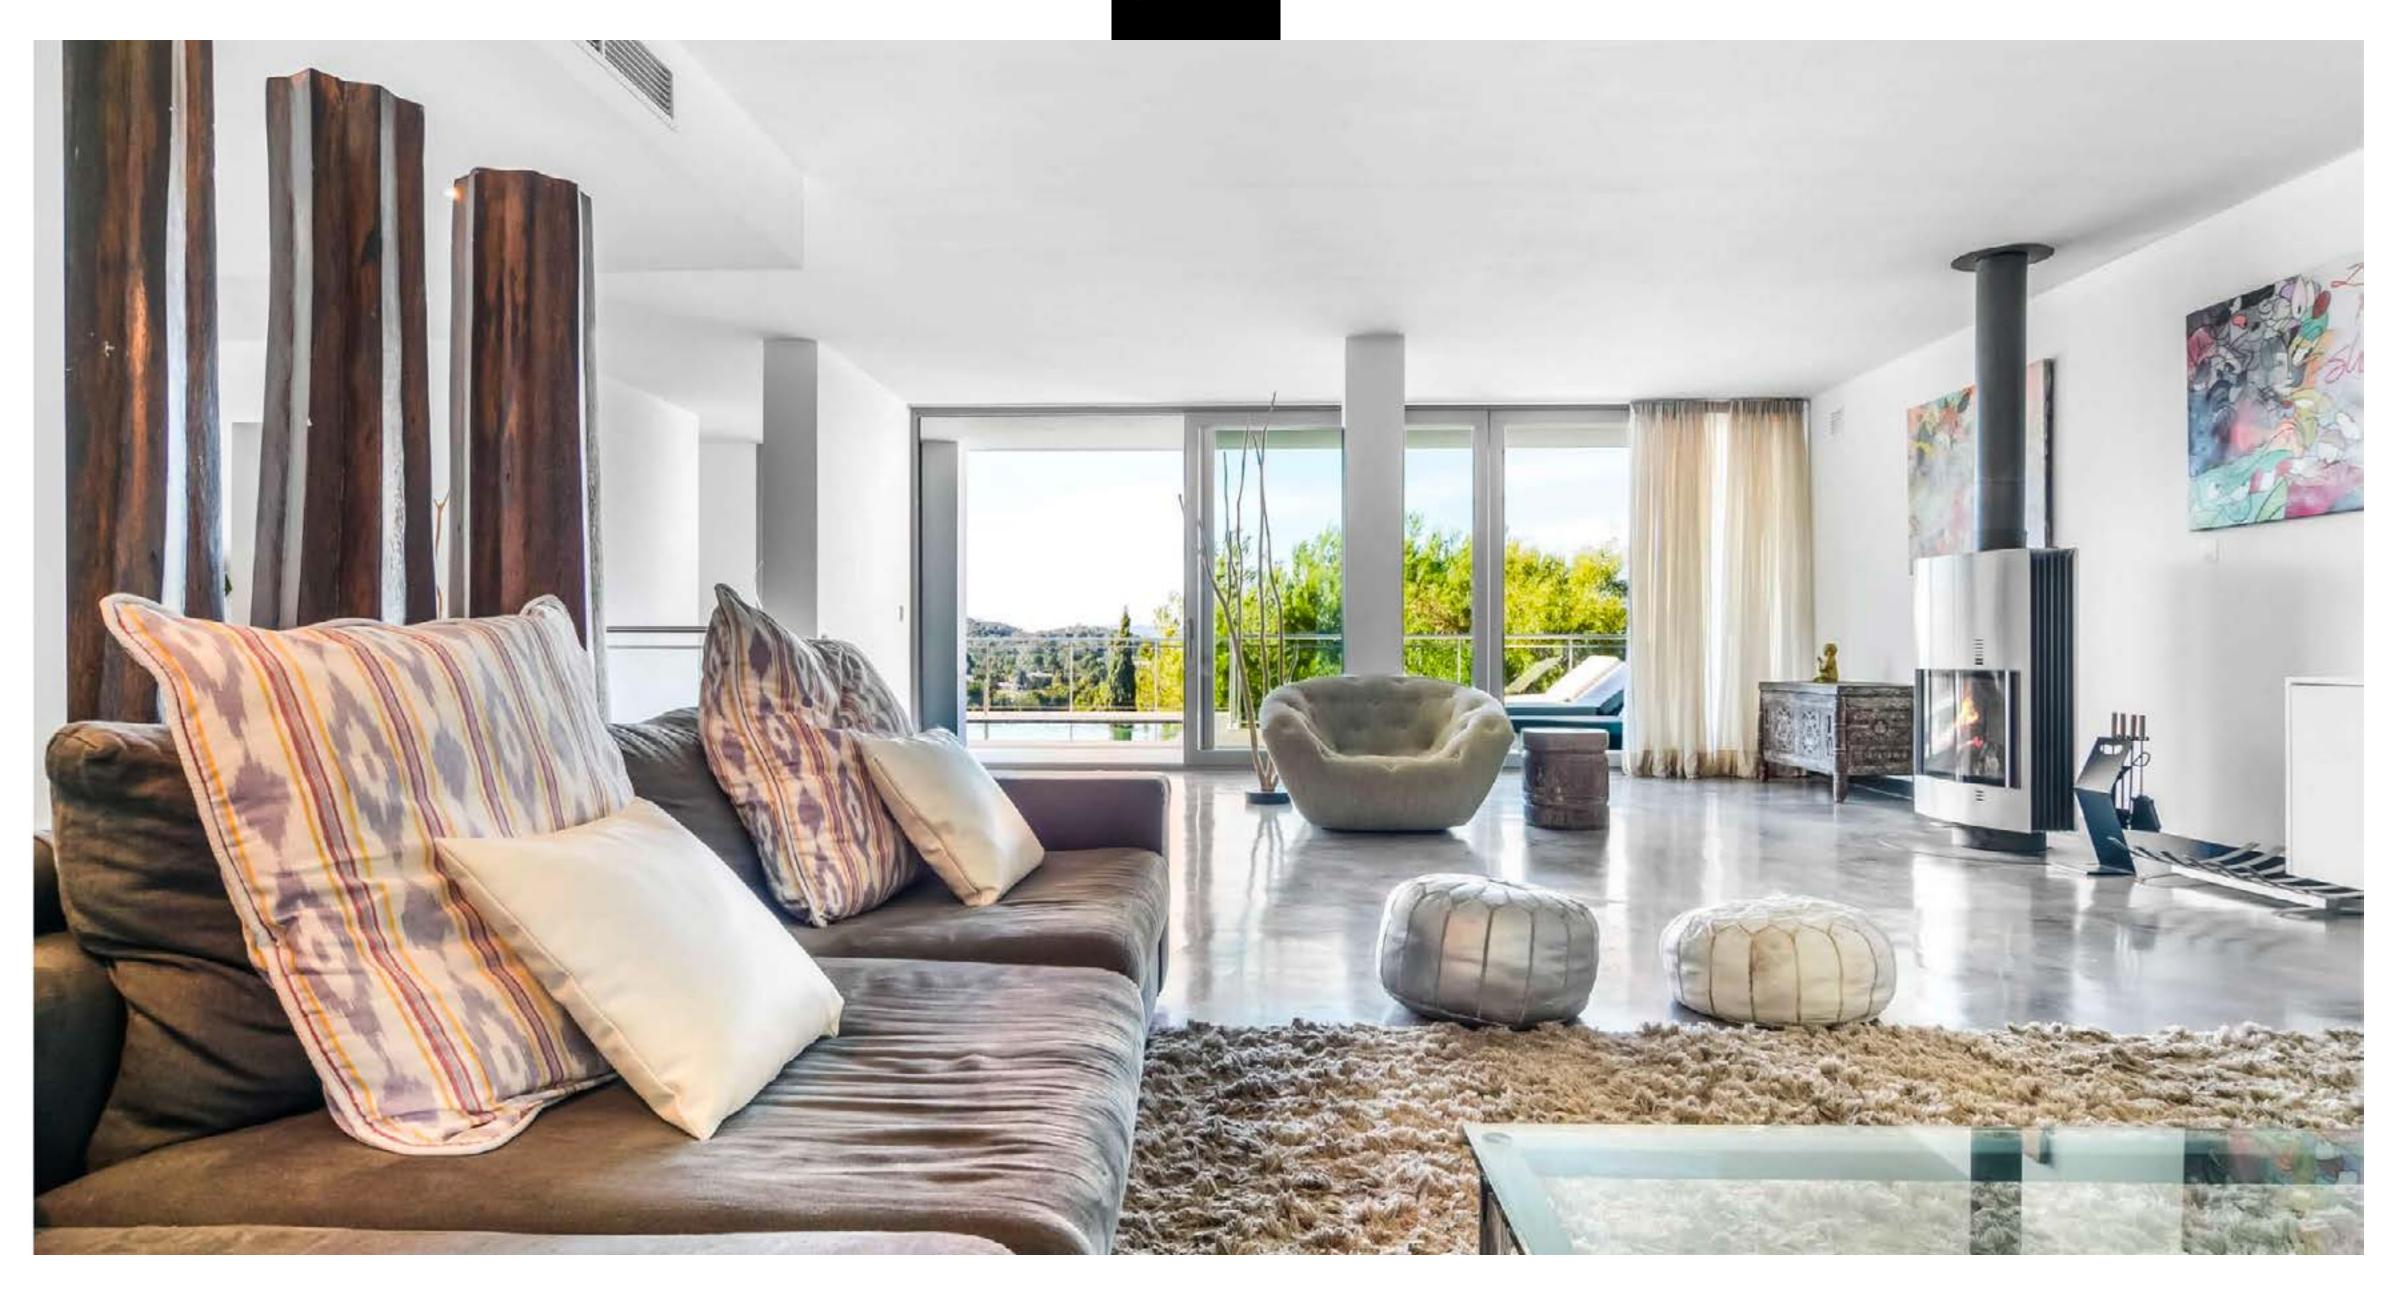

### **UPPER FLOOR**

Alarge entrance hall welcomes us, with high ceilings, is very bright, spacious and stylish. Agenerous staircase leads to the upper floor of the house.

Where there are an open living space with fully equiped kitchen by a more formal dining area, with very high ceilings.

The rooms described above are all joined and interconnected and have access to the terrace and the pool area, with sunbeds and the bbq.

ТНЕ | W А Y

Т н е | w а ч