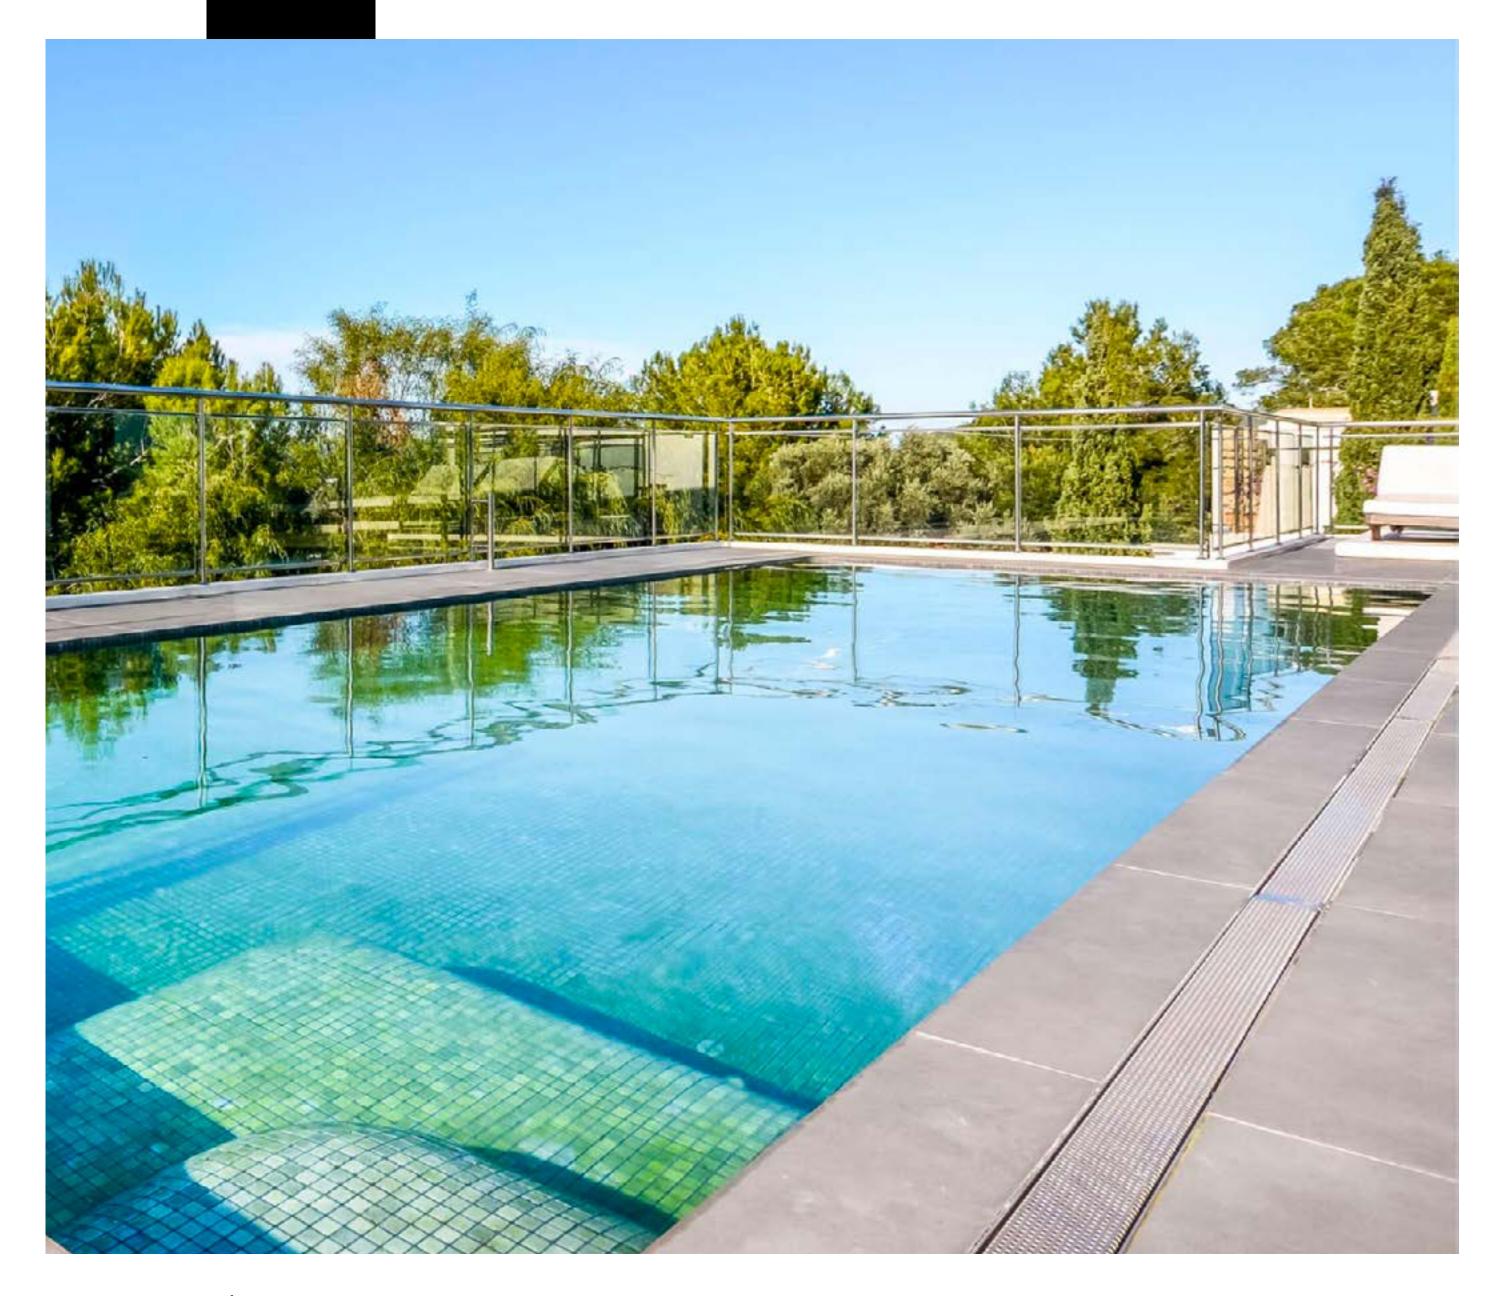

#### OUTSIDE

The fabulously large pool with the seating area and barbecue, as well as a staircase leading to the higer level of the house: the rooftop terrace.

Arecently created rooftop with jacuzzi, different areas in which to rest

and eat, lights, sound and panoramic views also towards the sea and Formentera.

There are mediterranean plants whitch create lots of privacy, shade and good Mediterranean atmosphere.