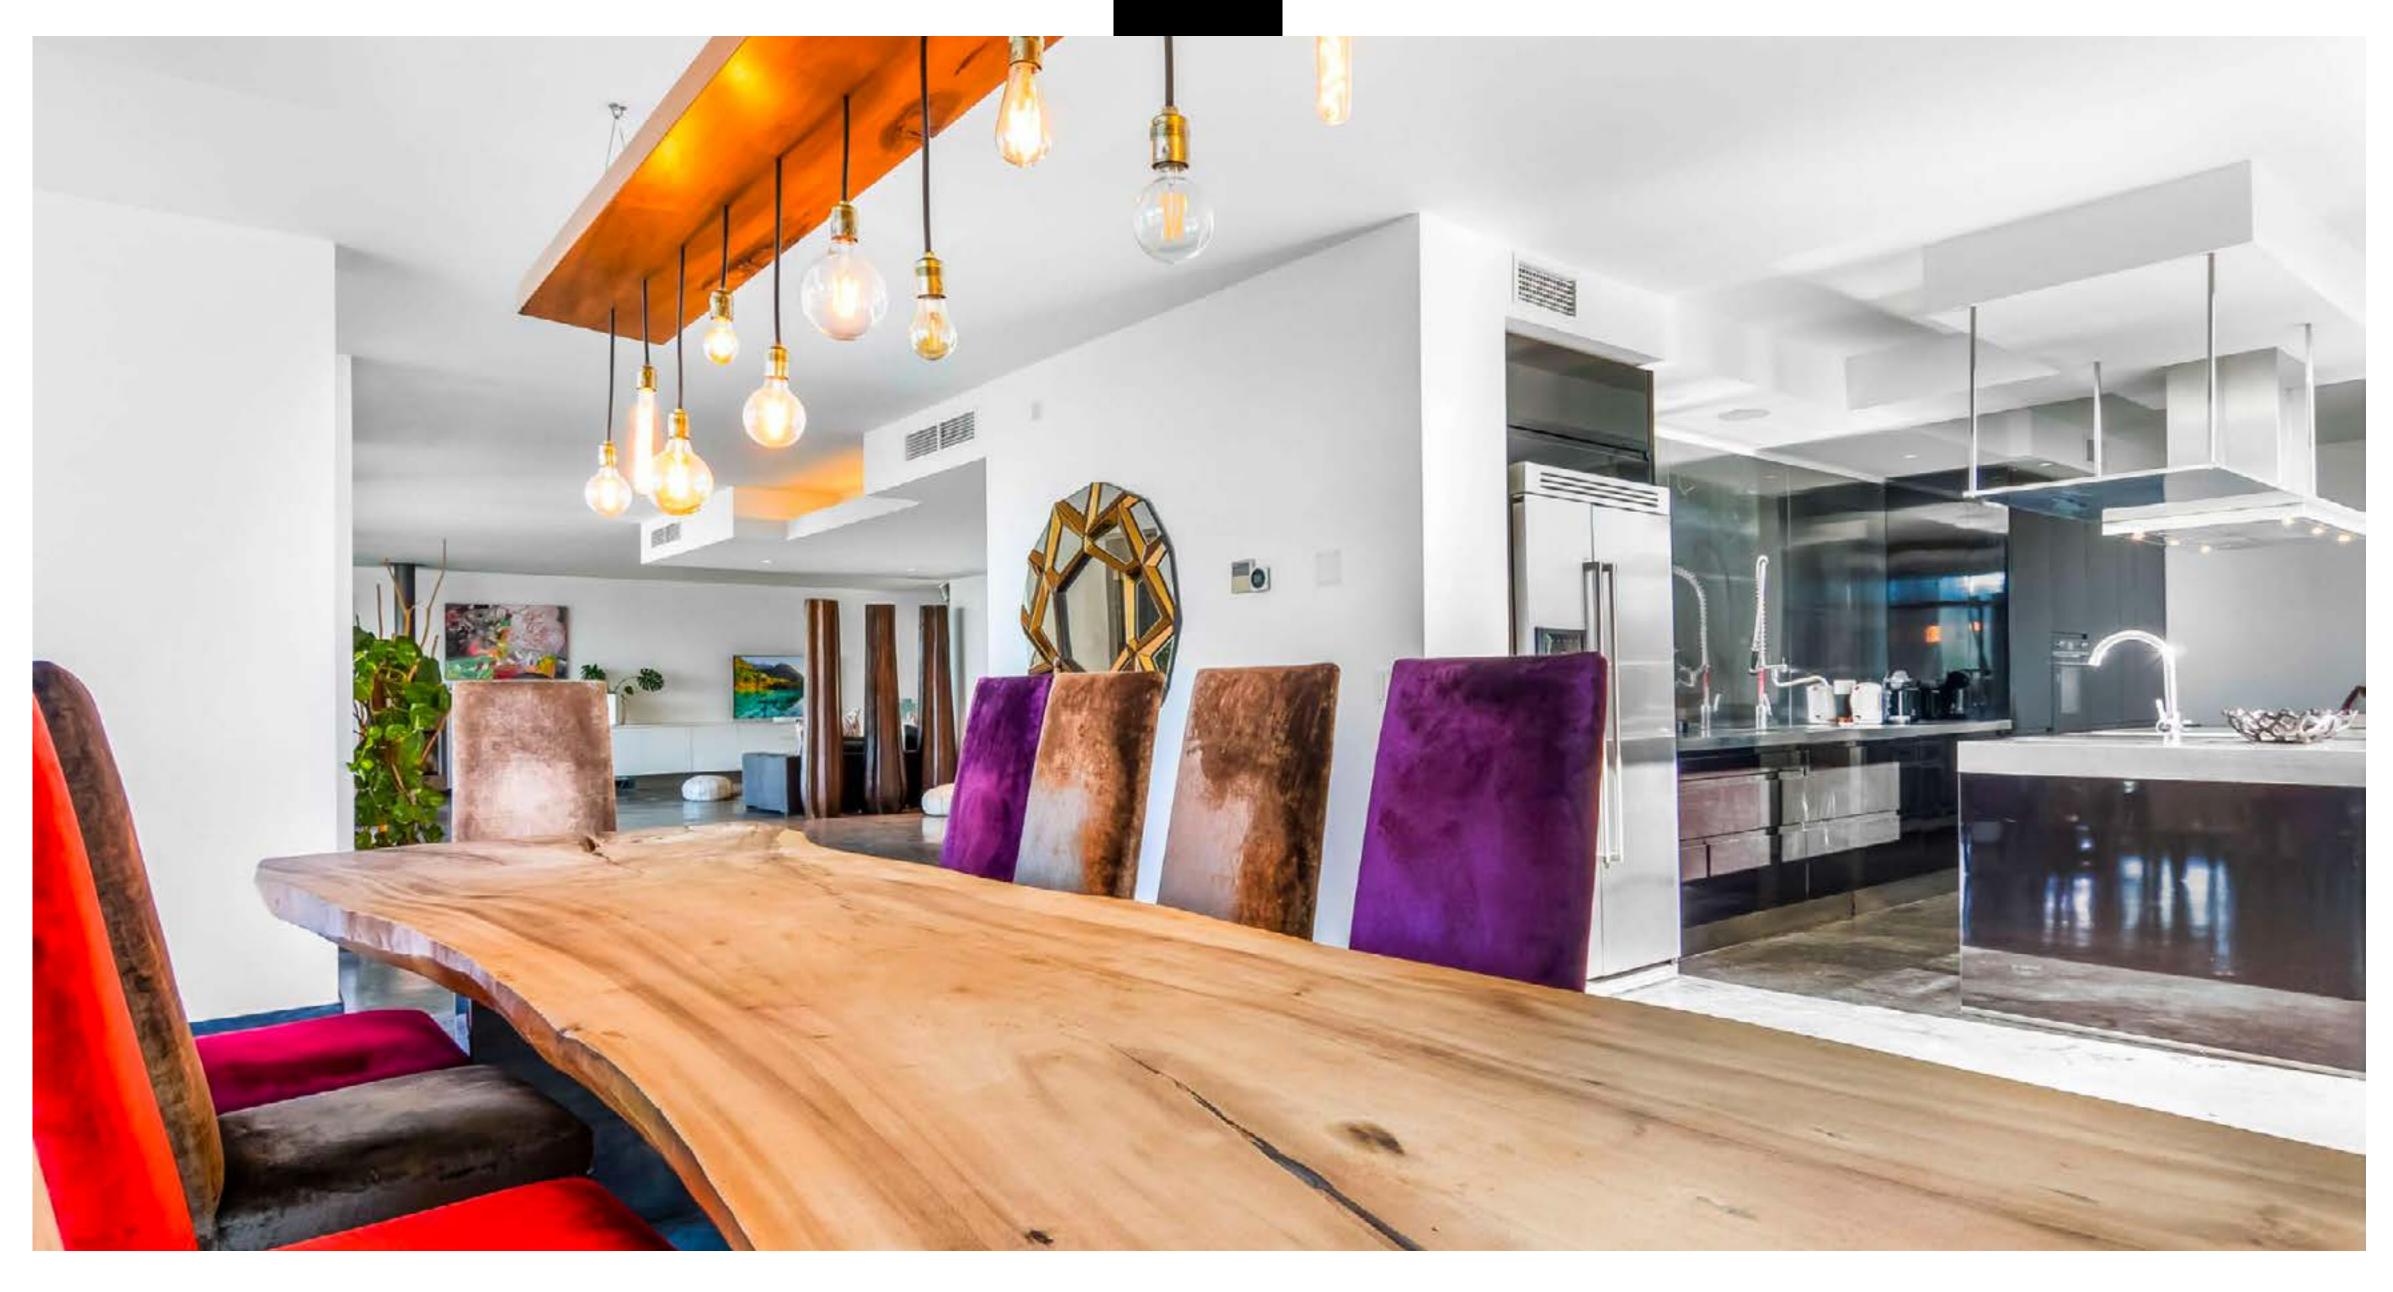

### **UPPER FLOOR**

Alarge entrance hall welcomes us, with high ceilings, is very bright, spacious and stylish. Agenerous staircase leads to the upper floor of the house.

Where there are an open living space with fully equiped kitchen by a more formal dining area, with very high ceilings.