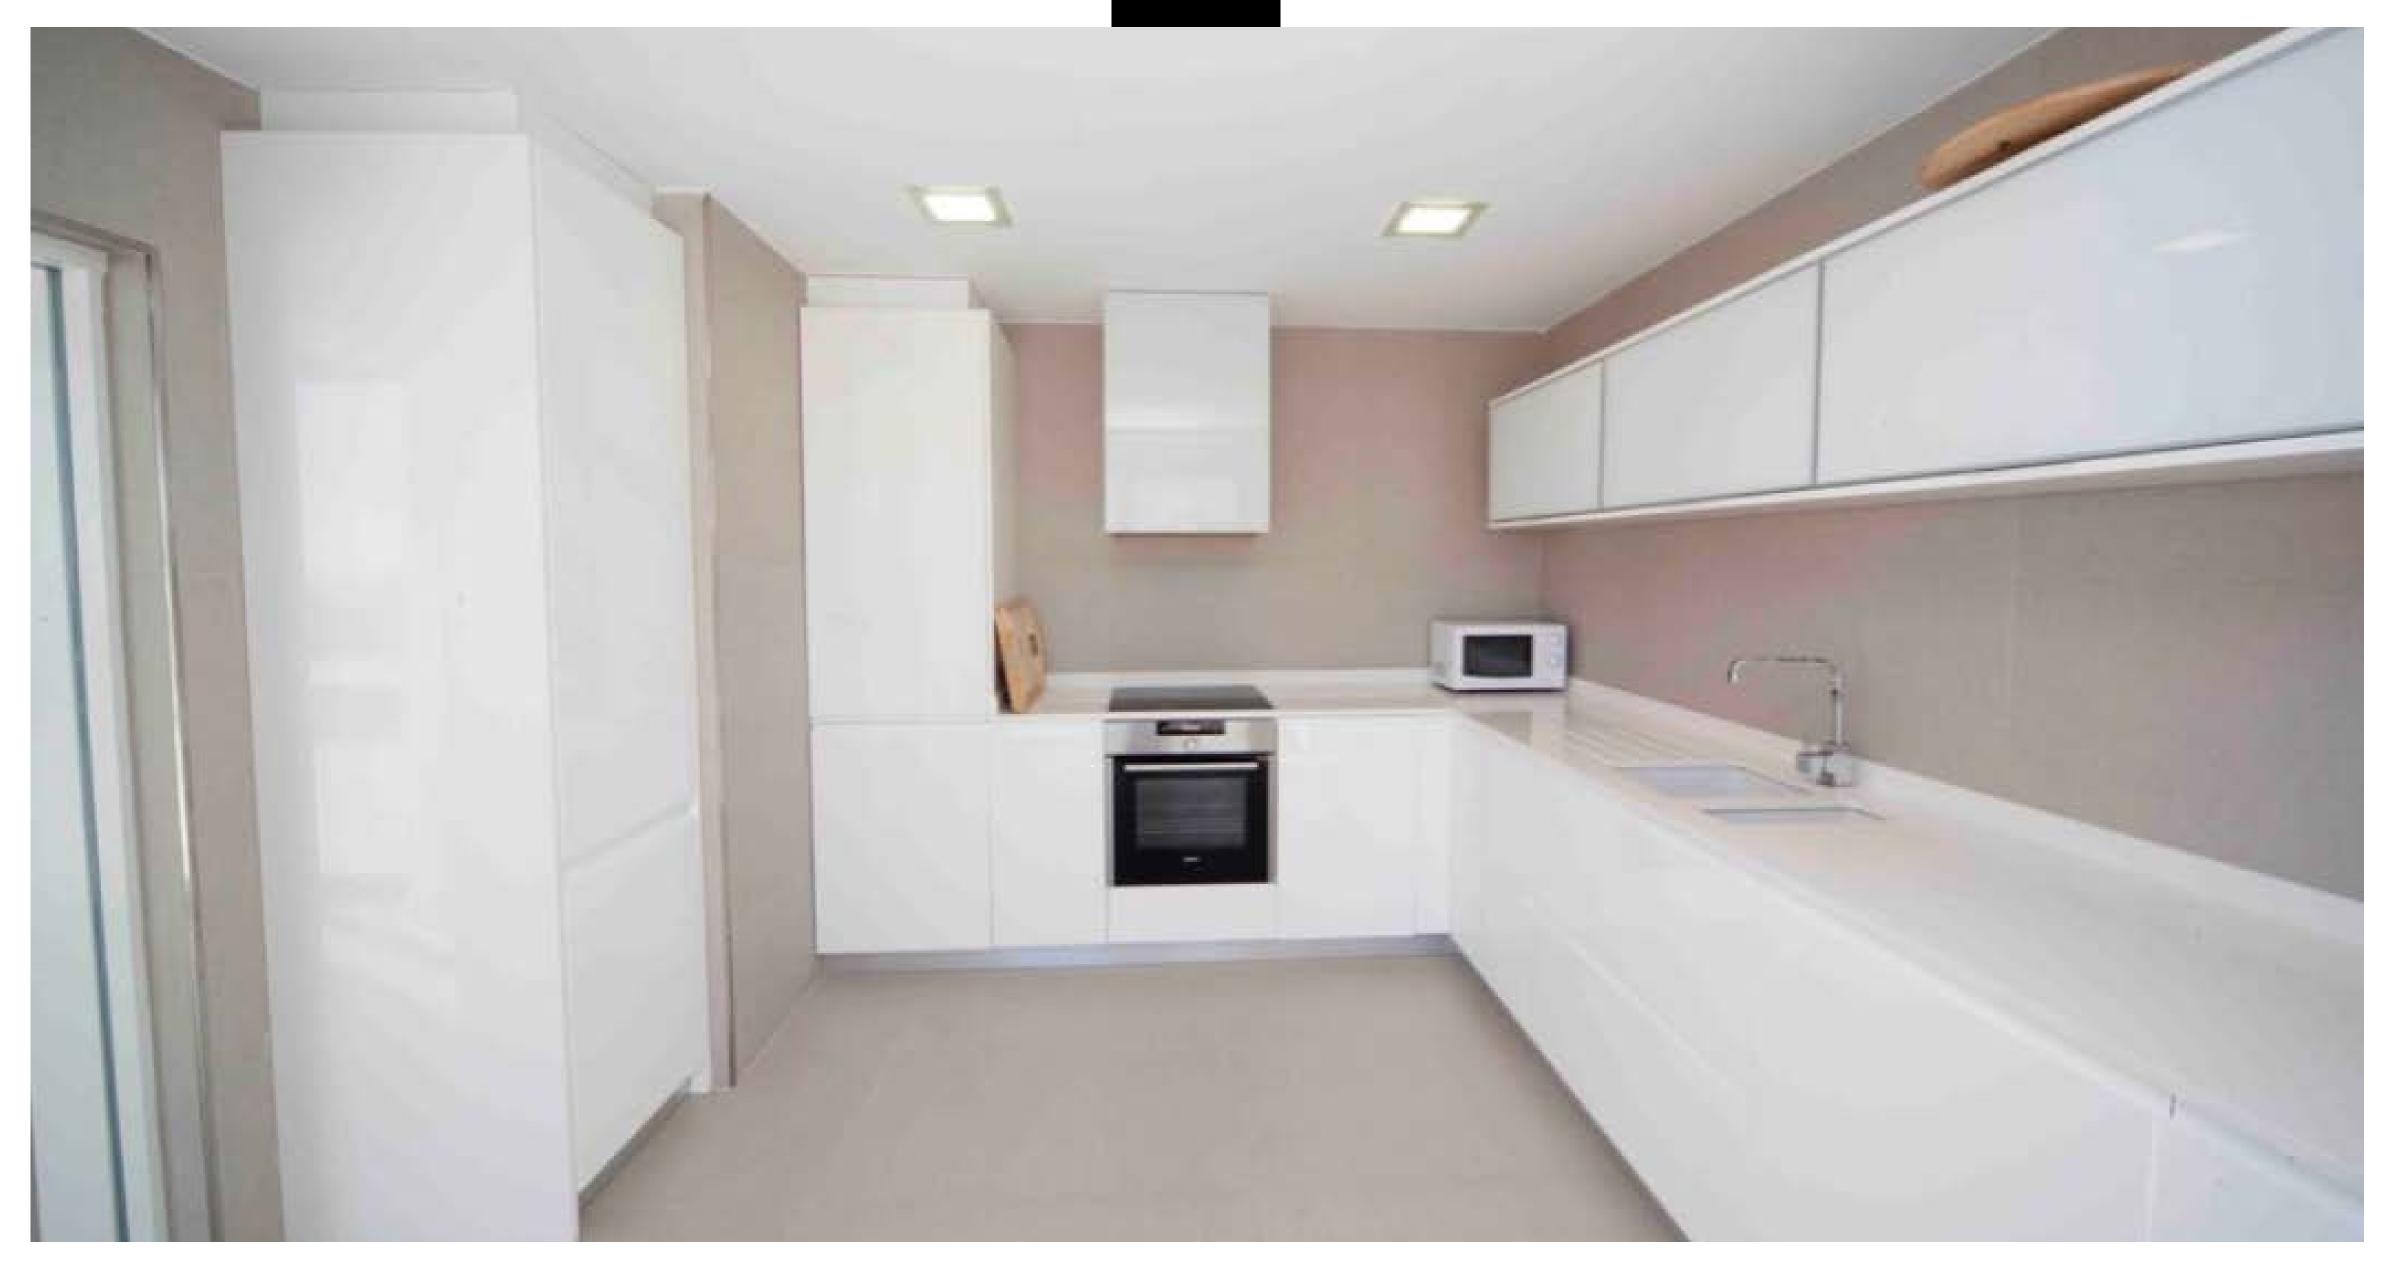

This villa is modern and tastefully decorated, a lounge with sofa,

dining table and access to the terrace through large sliding glass doors. A kitchen with fridge freezer, induction cooker, toaster, Nespresso coffee machine and dishwasher.