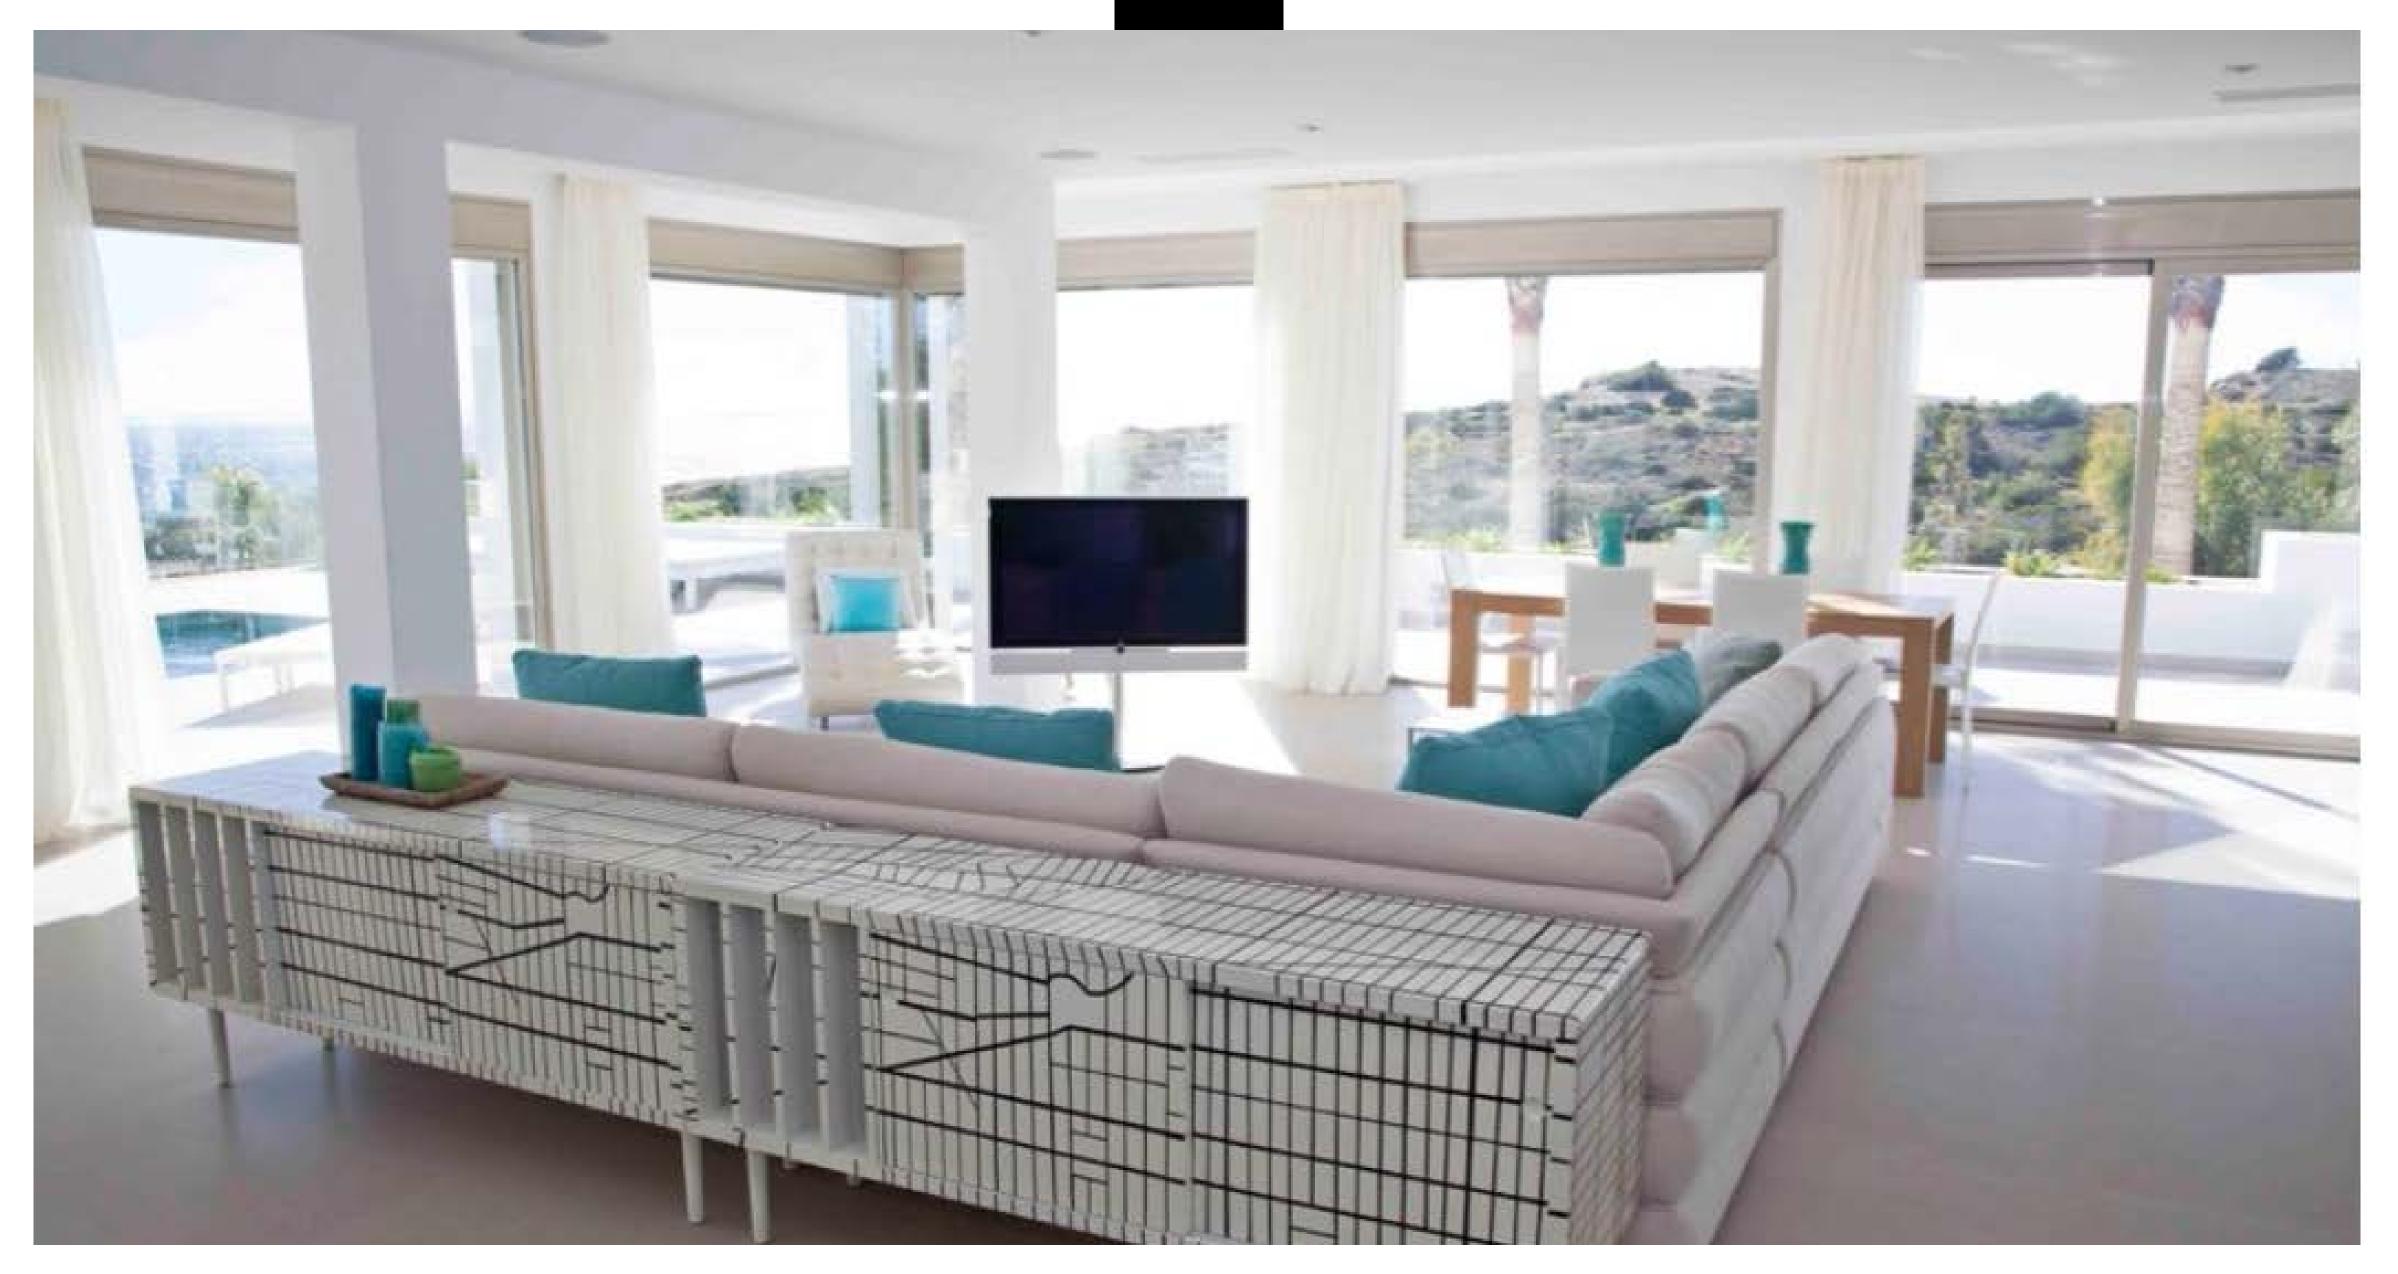

This villa is modern and tastefully decorated, a lounge with sofa,

dining table and access to the terrace through large sliding glass doors. A kitchen with fridge freezer, induction cooker, toaster, Nespresso coffee machine and dishwasher.