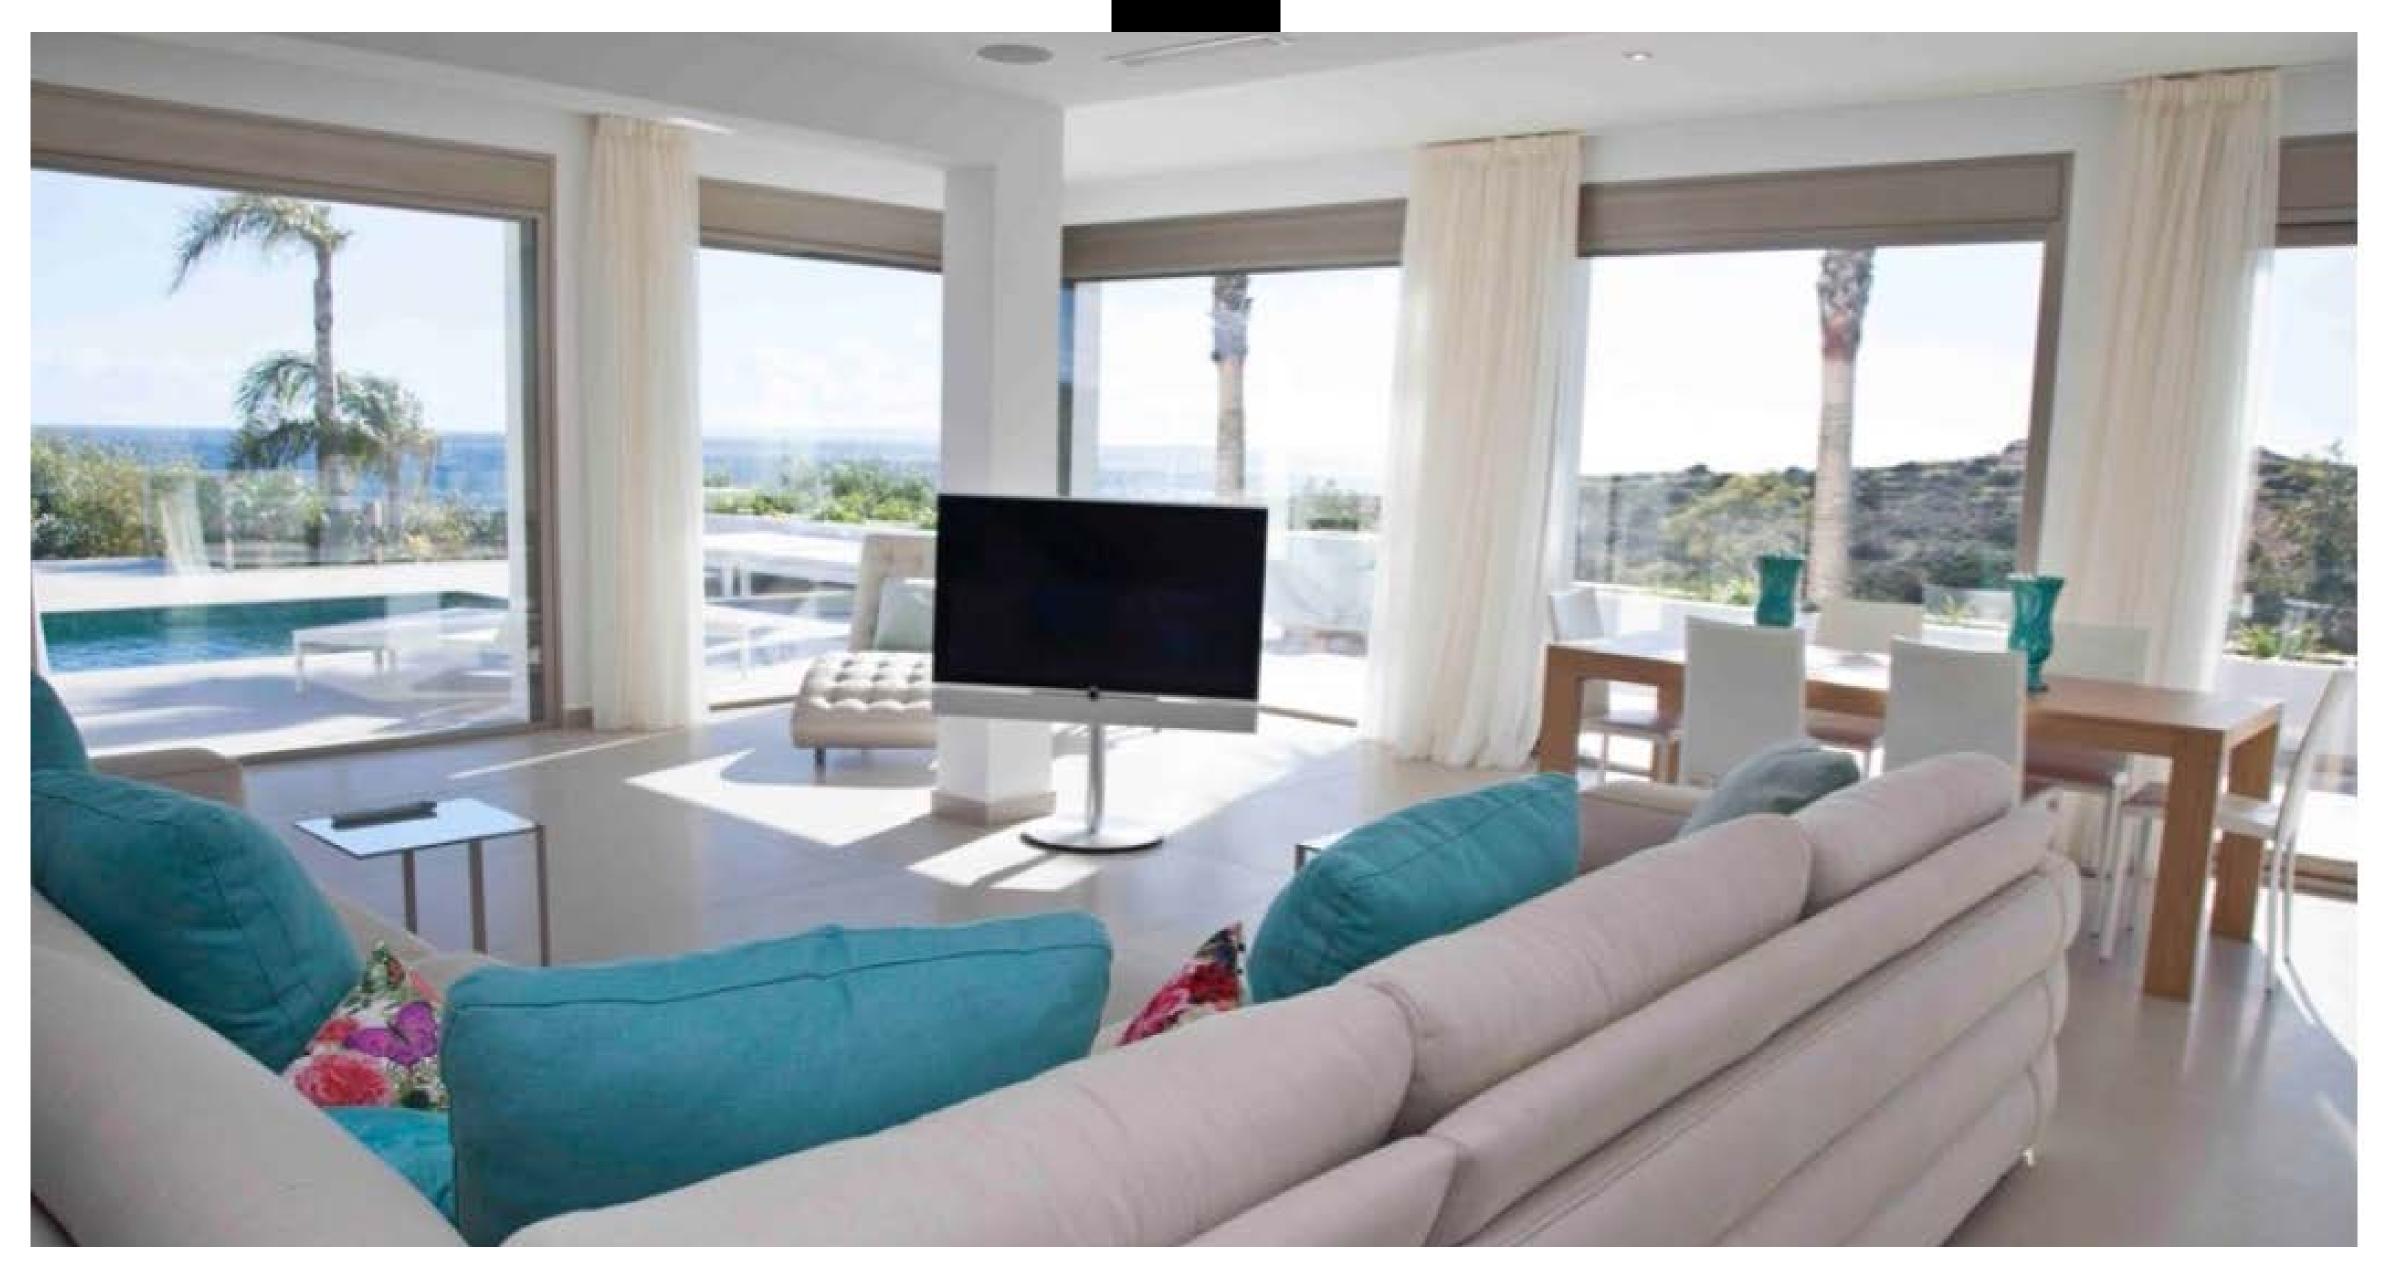

This villa is modern and tastefully decorated, a lounge with sofa,

dining table and access to the terrace through large sliding glass doors. A kitchen with fridge freezer, induction cooker, toaster, Nespresso coffee machine and dishwasher.