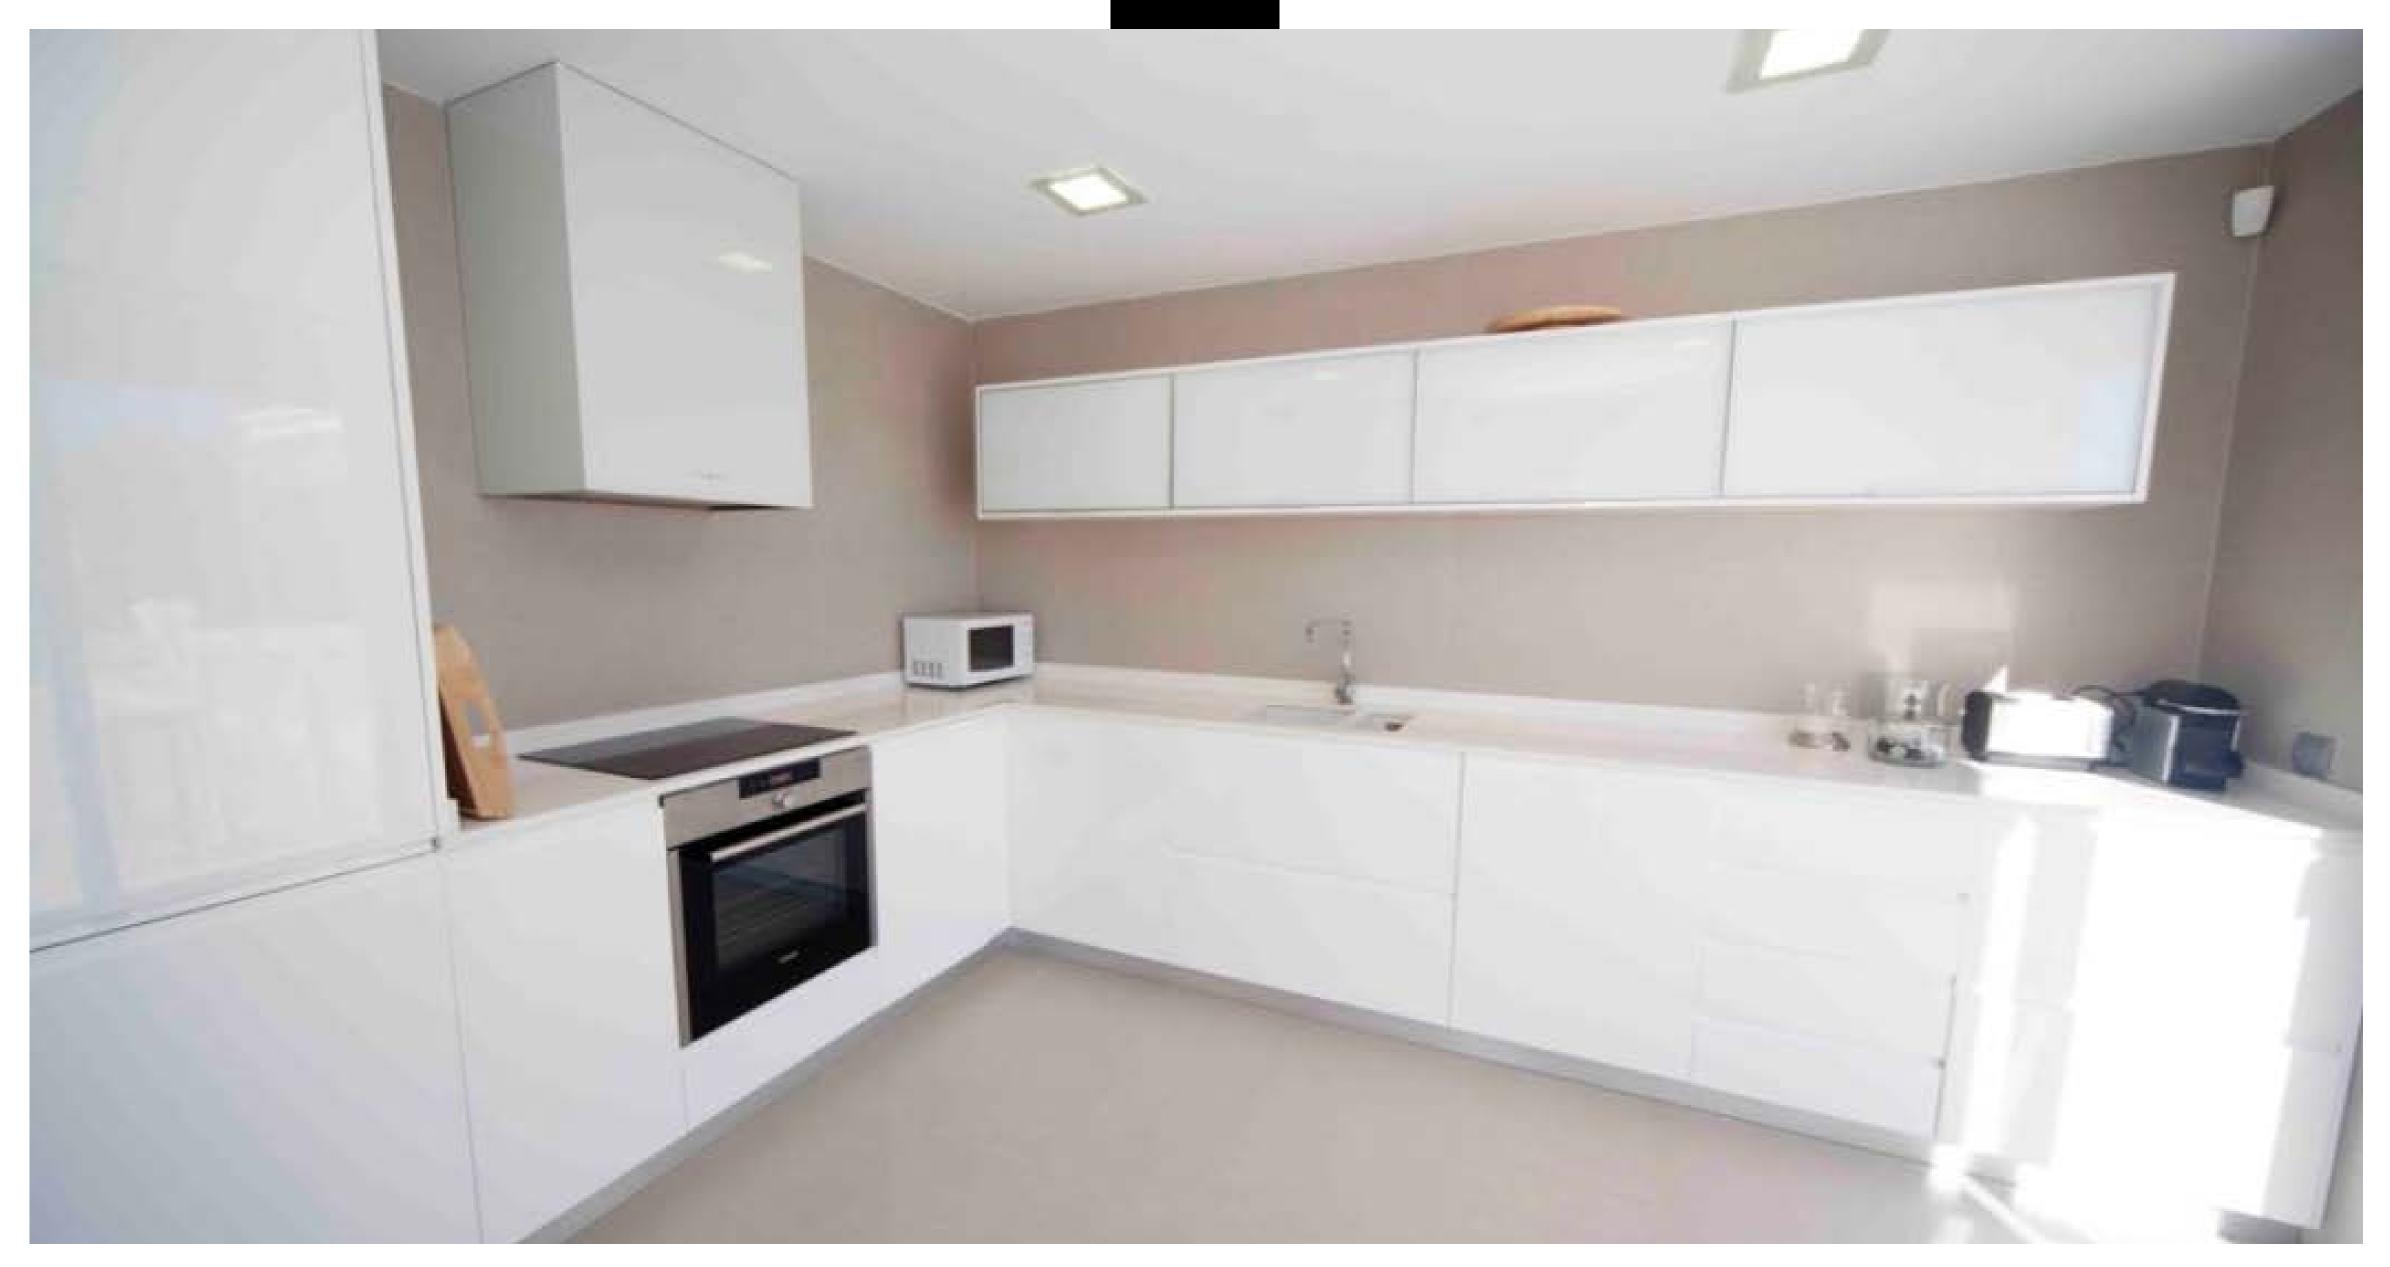

This villa is modern and tastefully decorated, a lounge with sofa,

dining table and access to the terrace through large sliding glass doors. A kitchen with fridge freezer, induction cooker, toaster, Nespresso coffee machine and dishwasher.