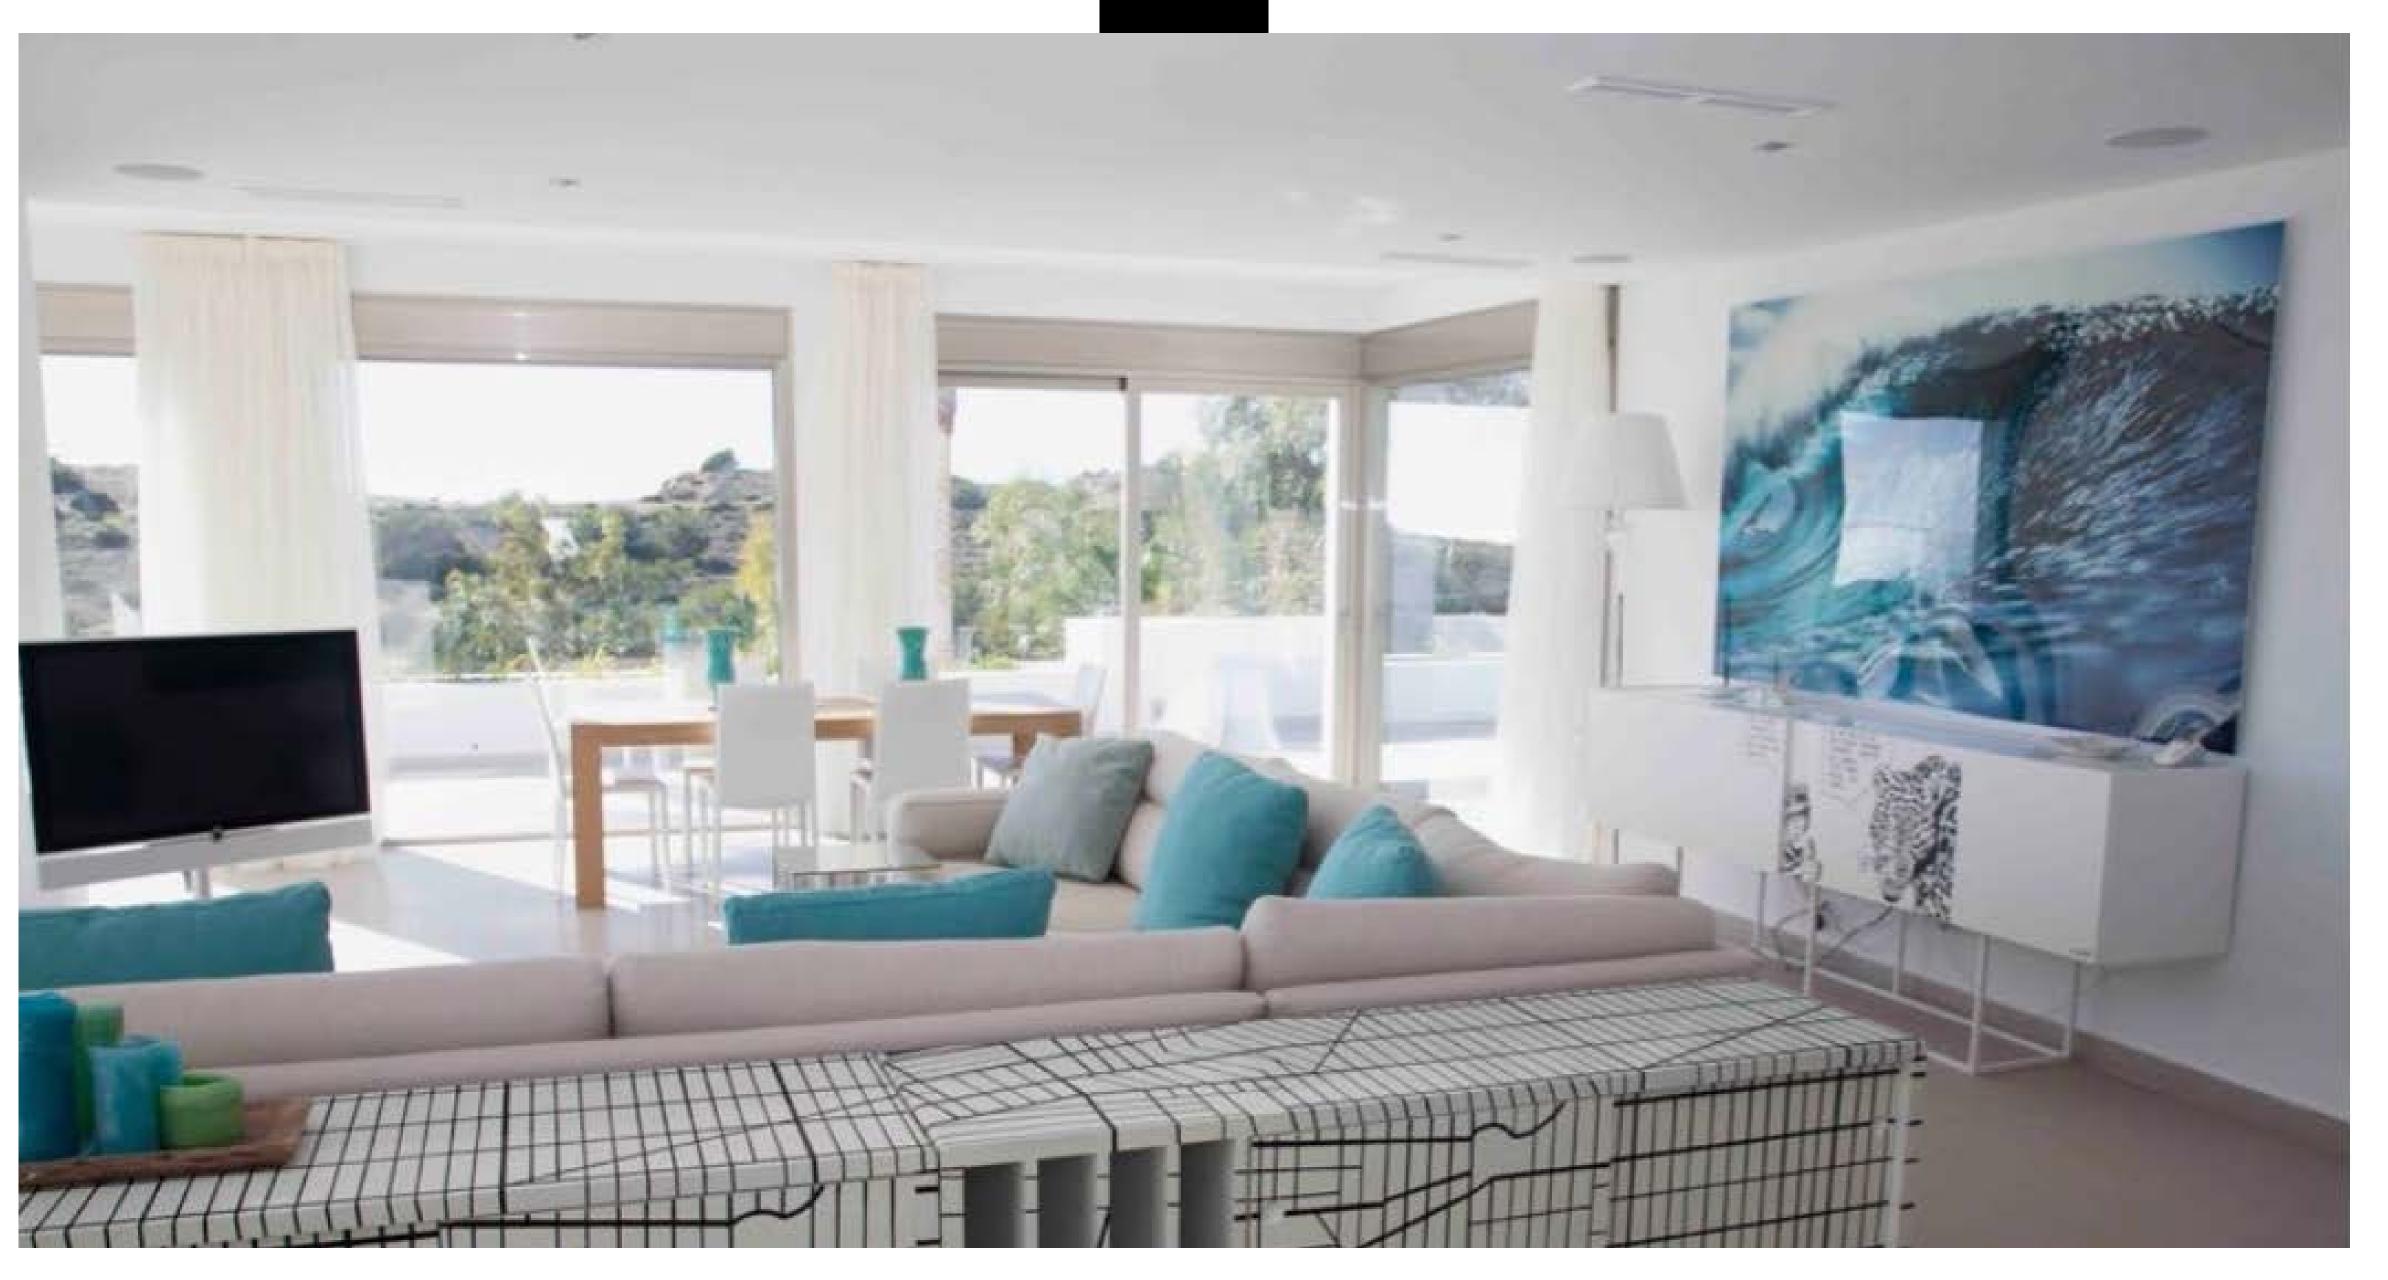

This villa is modern and tastefully decorated, a lounge with sofa,

dining table and access to the terrace through large sliding glass doors. A kitchen with fridge freezer, induction cooker, toaster, Nespresso coffee machine and dishwasher.