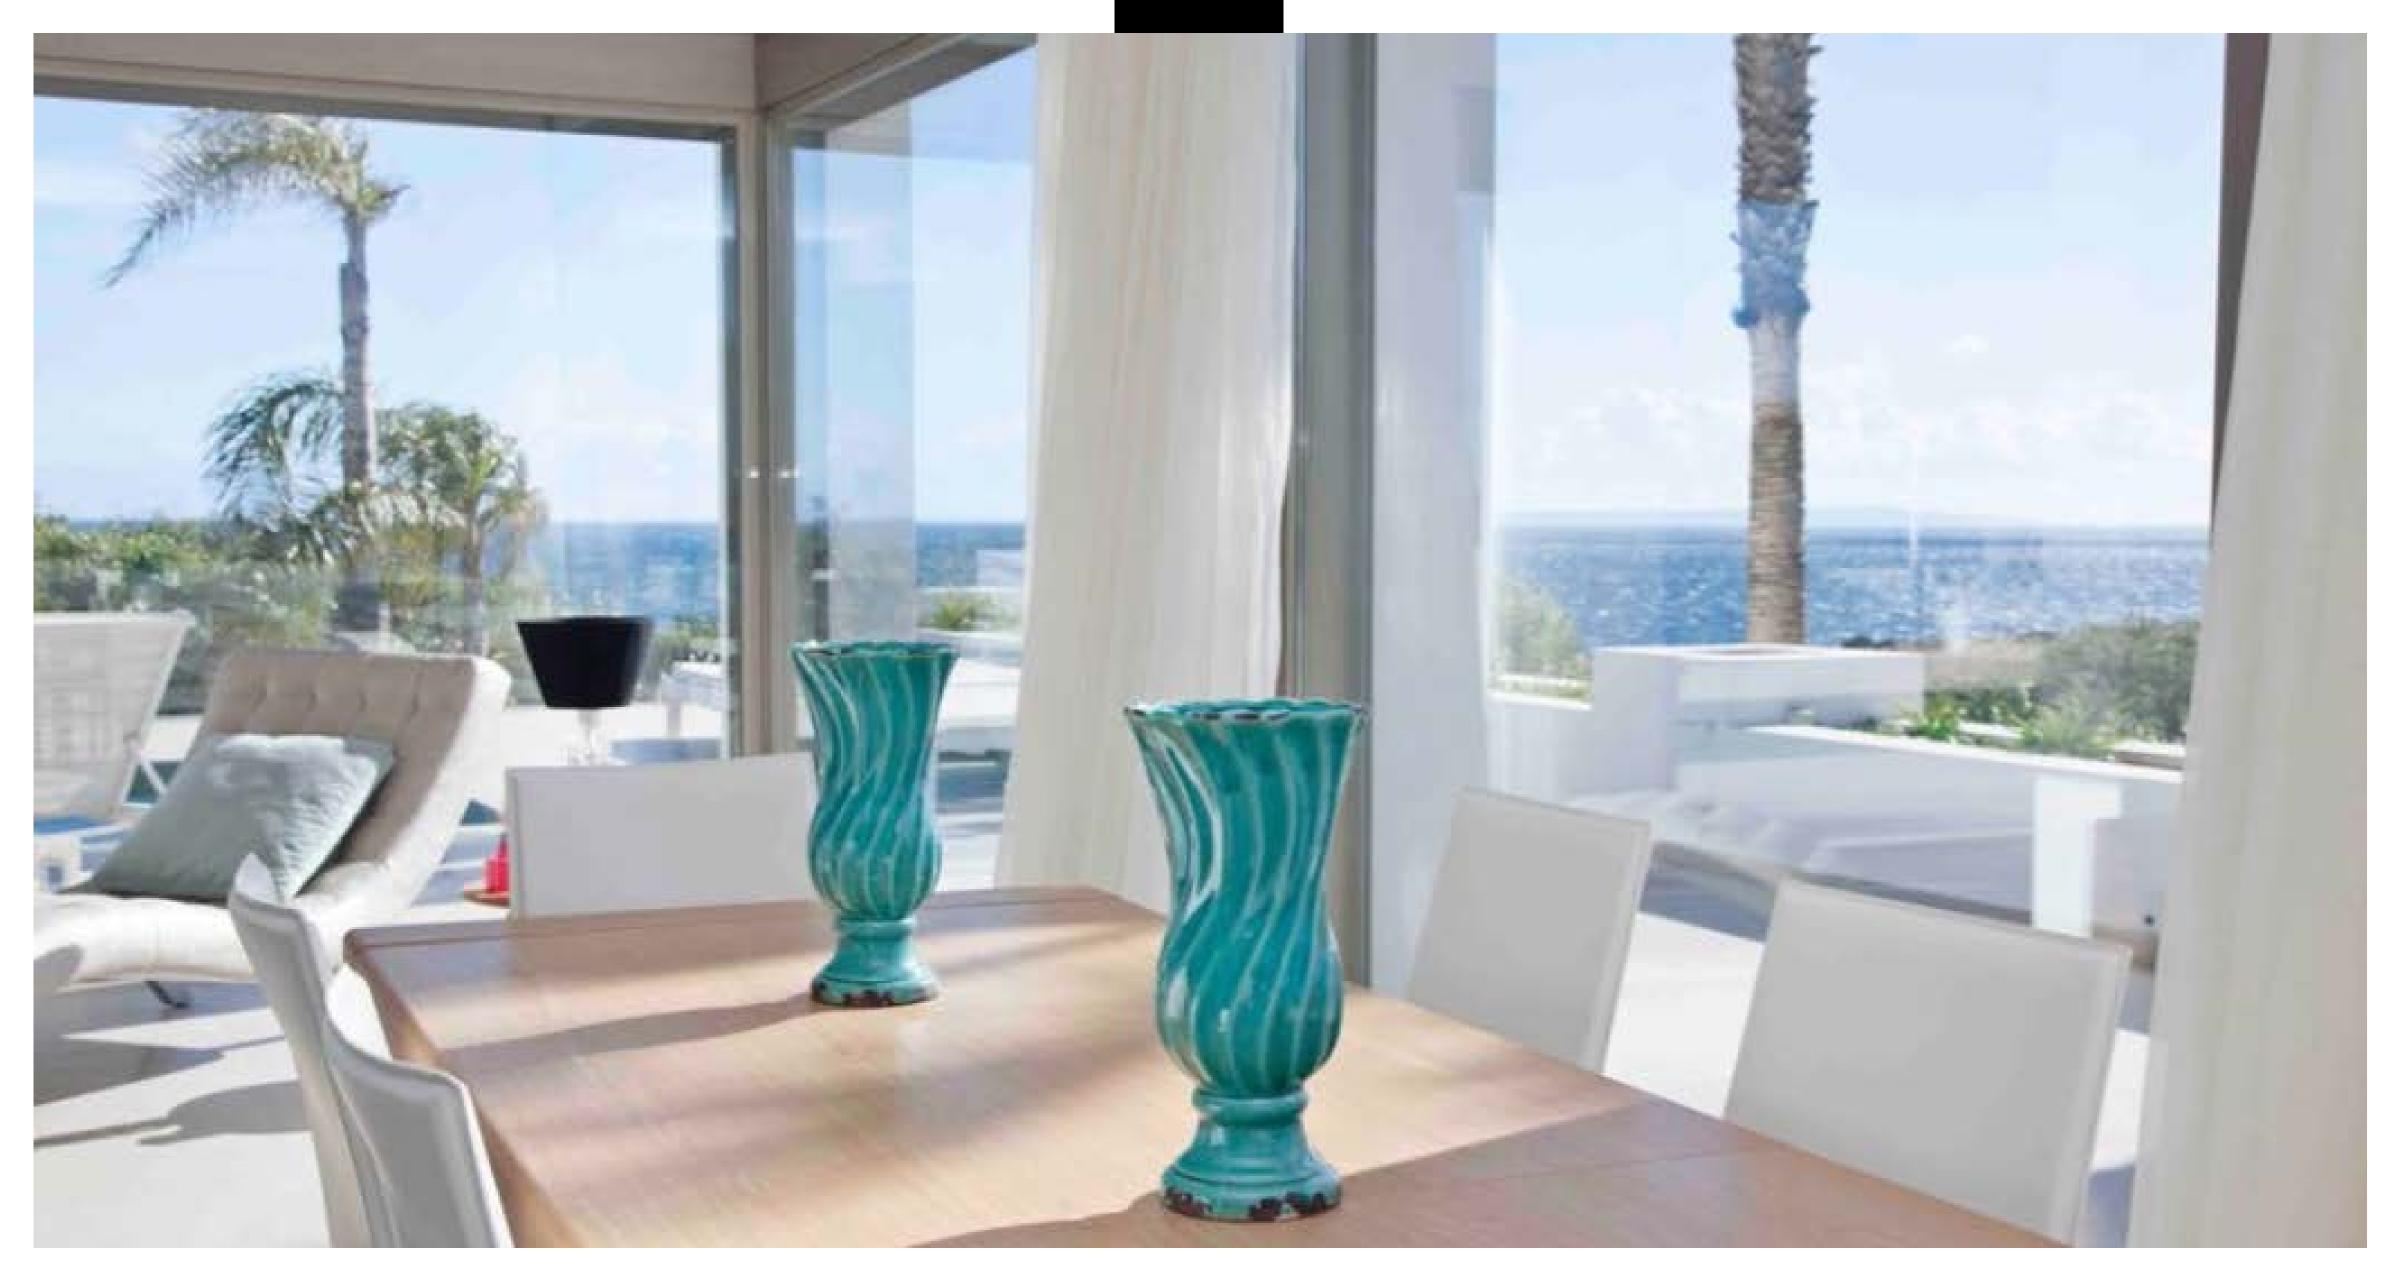

This villa is modern and tastefully decorated, a lounge with sofa,

dining table and access to the terrace through large sliding glass doors. A kitchen with fridge freezer, induction cooker, toaster, Nespresso coffee machine and dishwasher.