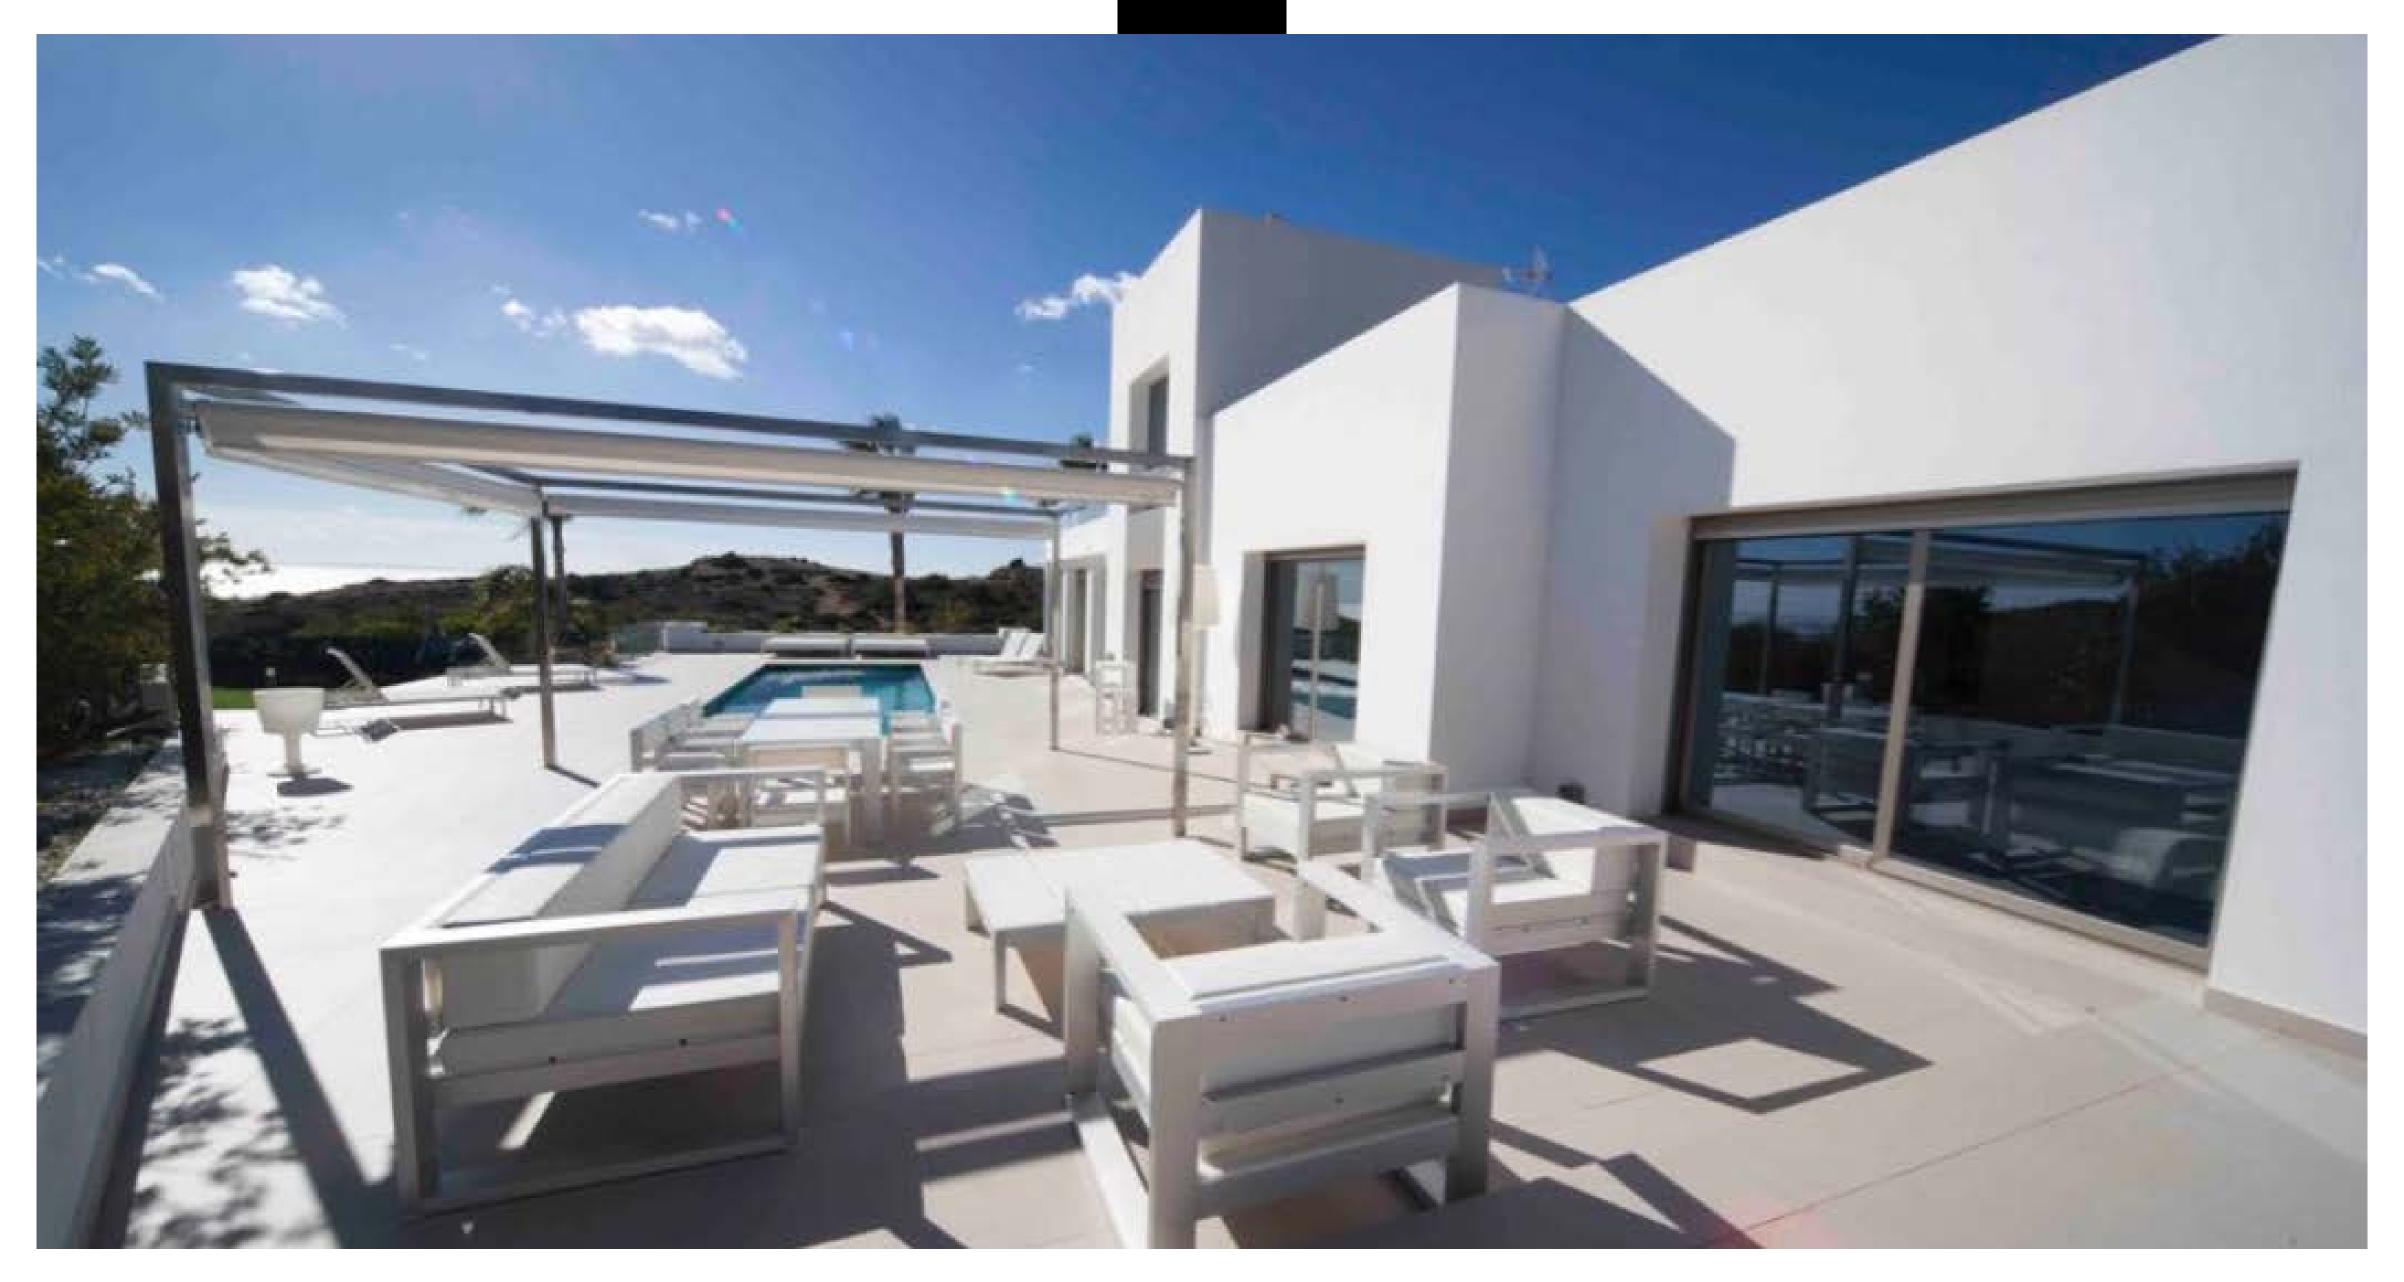

On a short driving distance from Ibiza town, the Marina Botafoch and Talamanca beach. A wonderful outdoor living thanks to the privacy, amazing views and amenities.

In the pool are several sunbeds and a modern outdoor living is mounted.

This villa is modern and tastefully decorated, a lounge with sofa,

dining table and access to the terrace through large sliding glass doors. A kitchen with fridge freezer, induction cooker, toaster, Nespresso coffee machine and dishwasher.