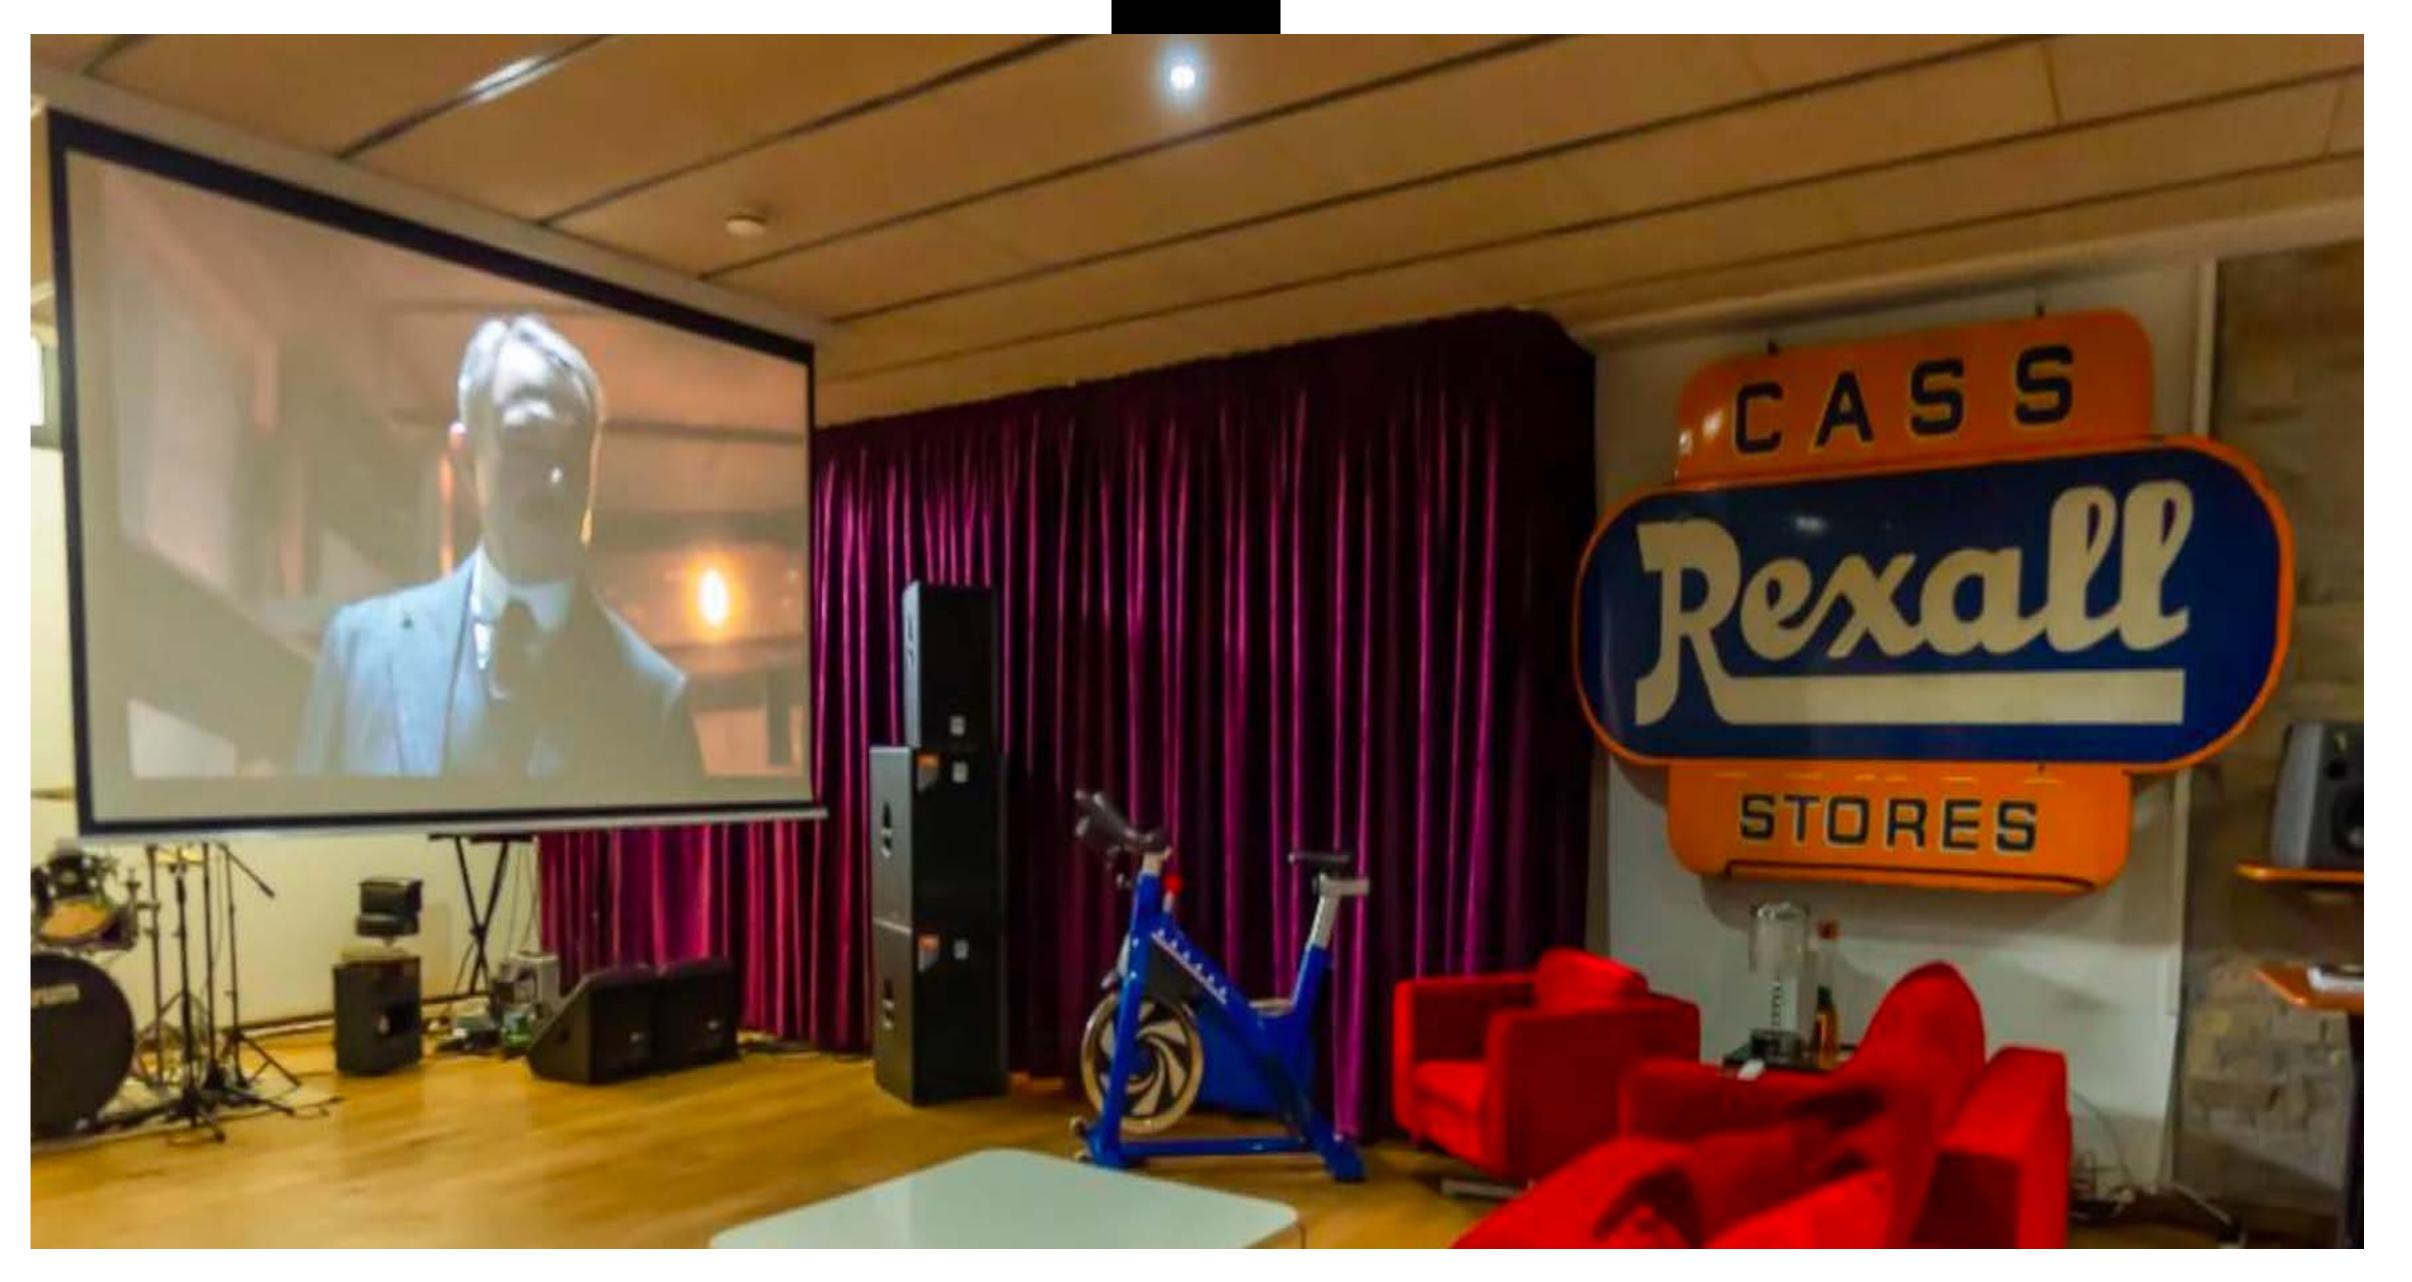

floor has a master bedroom with a private bathroom and 3 further bedrooms, one with a private bathroom and the other with a semi-private bathroom. A toilet completes the layout of this floor. The terraces join and lead us to the garden area and swimming pools. Finally, on the lower ground floor, we find the huge garage, with capacity for two cars inside and another two outside, a bar and a cinema and recording studio, all professional and fully soundproofed so as not to disturb the rest of the neighbours. A complete bathroom with a jacuzzi completes the leisure floor.