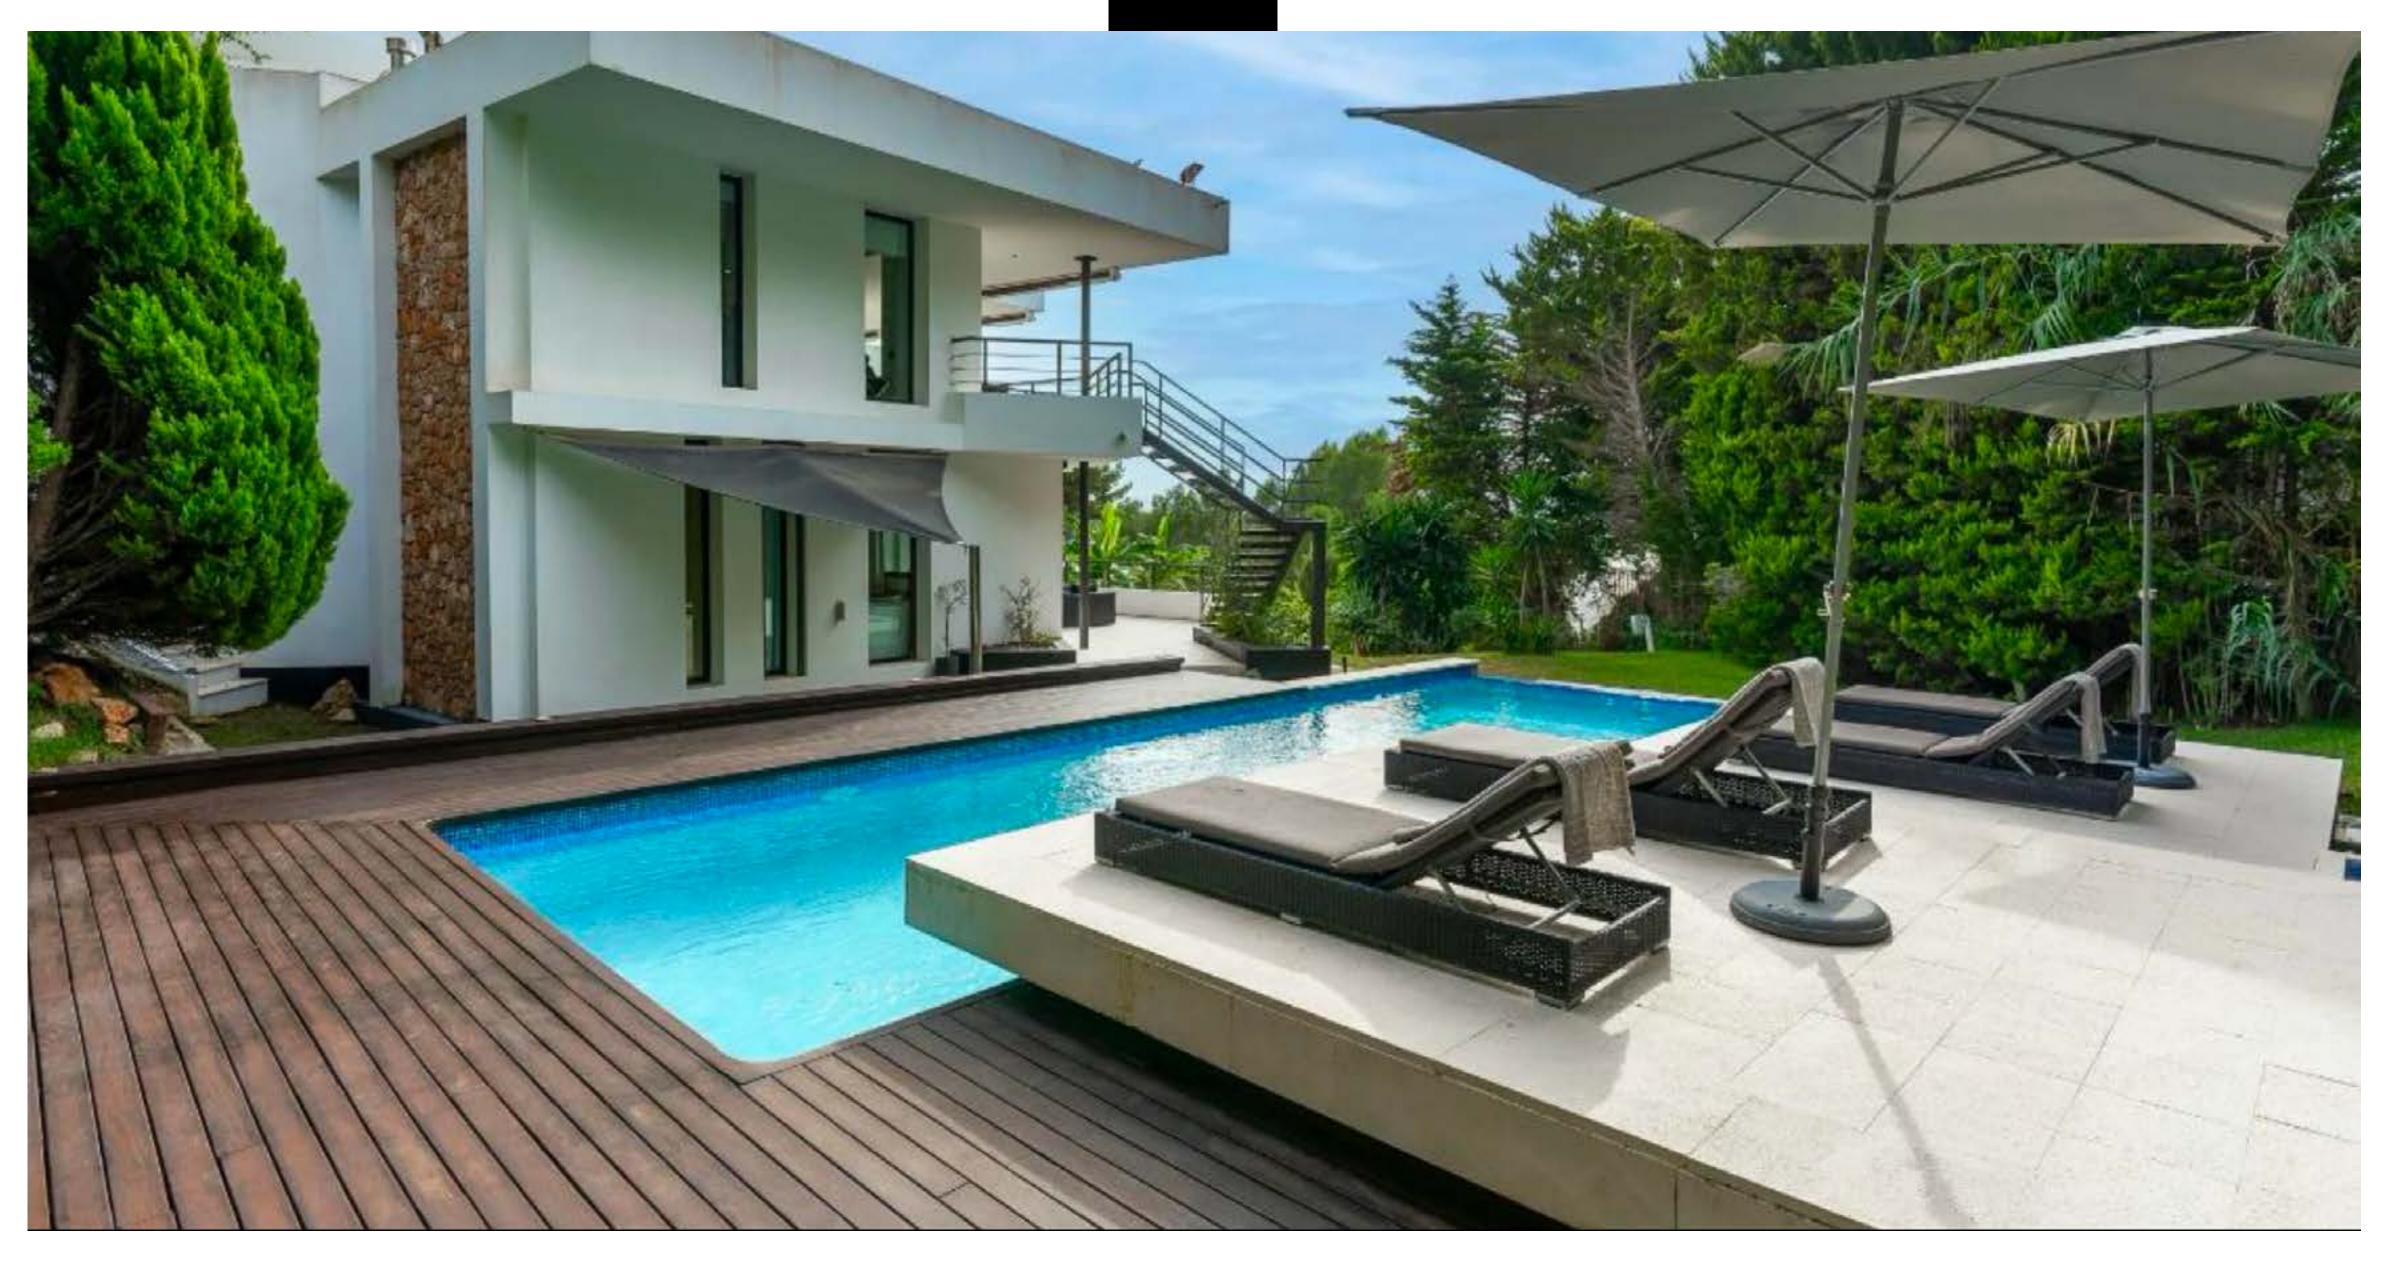

floor has a master bedroom with a private bathroom and 3 further bedrooms, one with a private bathroom and the other with a semi-private bathroom. A toilet completes the layout of this floor. The terraces join and lead us to the garden area and swimming pools. Finally, on the lower ground floor, we find the huge garage, with capacity for two cars inside and another two outside, a bar and a cinema and recording studio, all professional and fully soundproofed so as not to disturb the rest of the neighbours. A complete bathroom with a jacuzzi completes the leisure floor.

The private pool area has sun loungers and a sauna and bathroom under it. The house has solar panels, as well as a well that generates 30,000 litres of water a day, enough to maintain the garden and pool. It is a perfect home for large families who require plenty of space and wish to be close to the city, but away from the noise. A true paradise with the best views in the area.