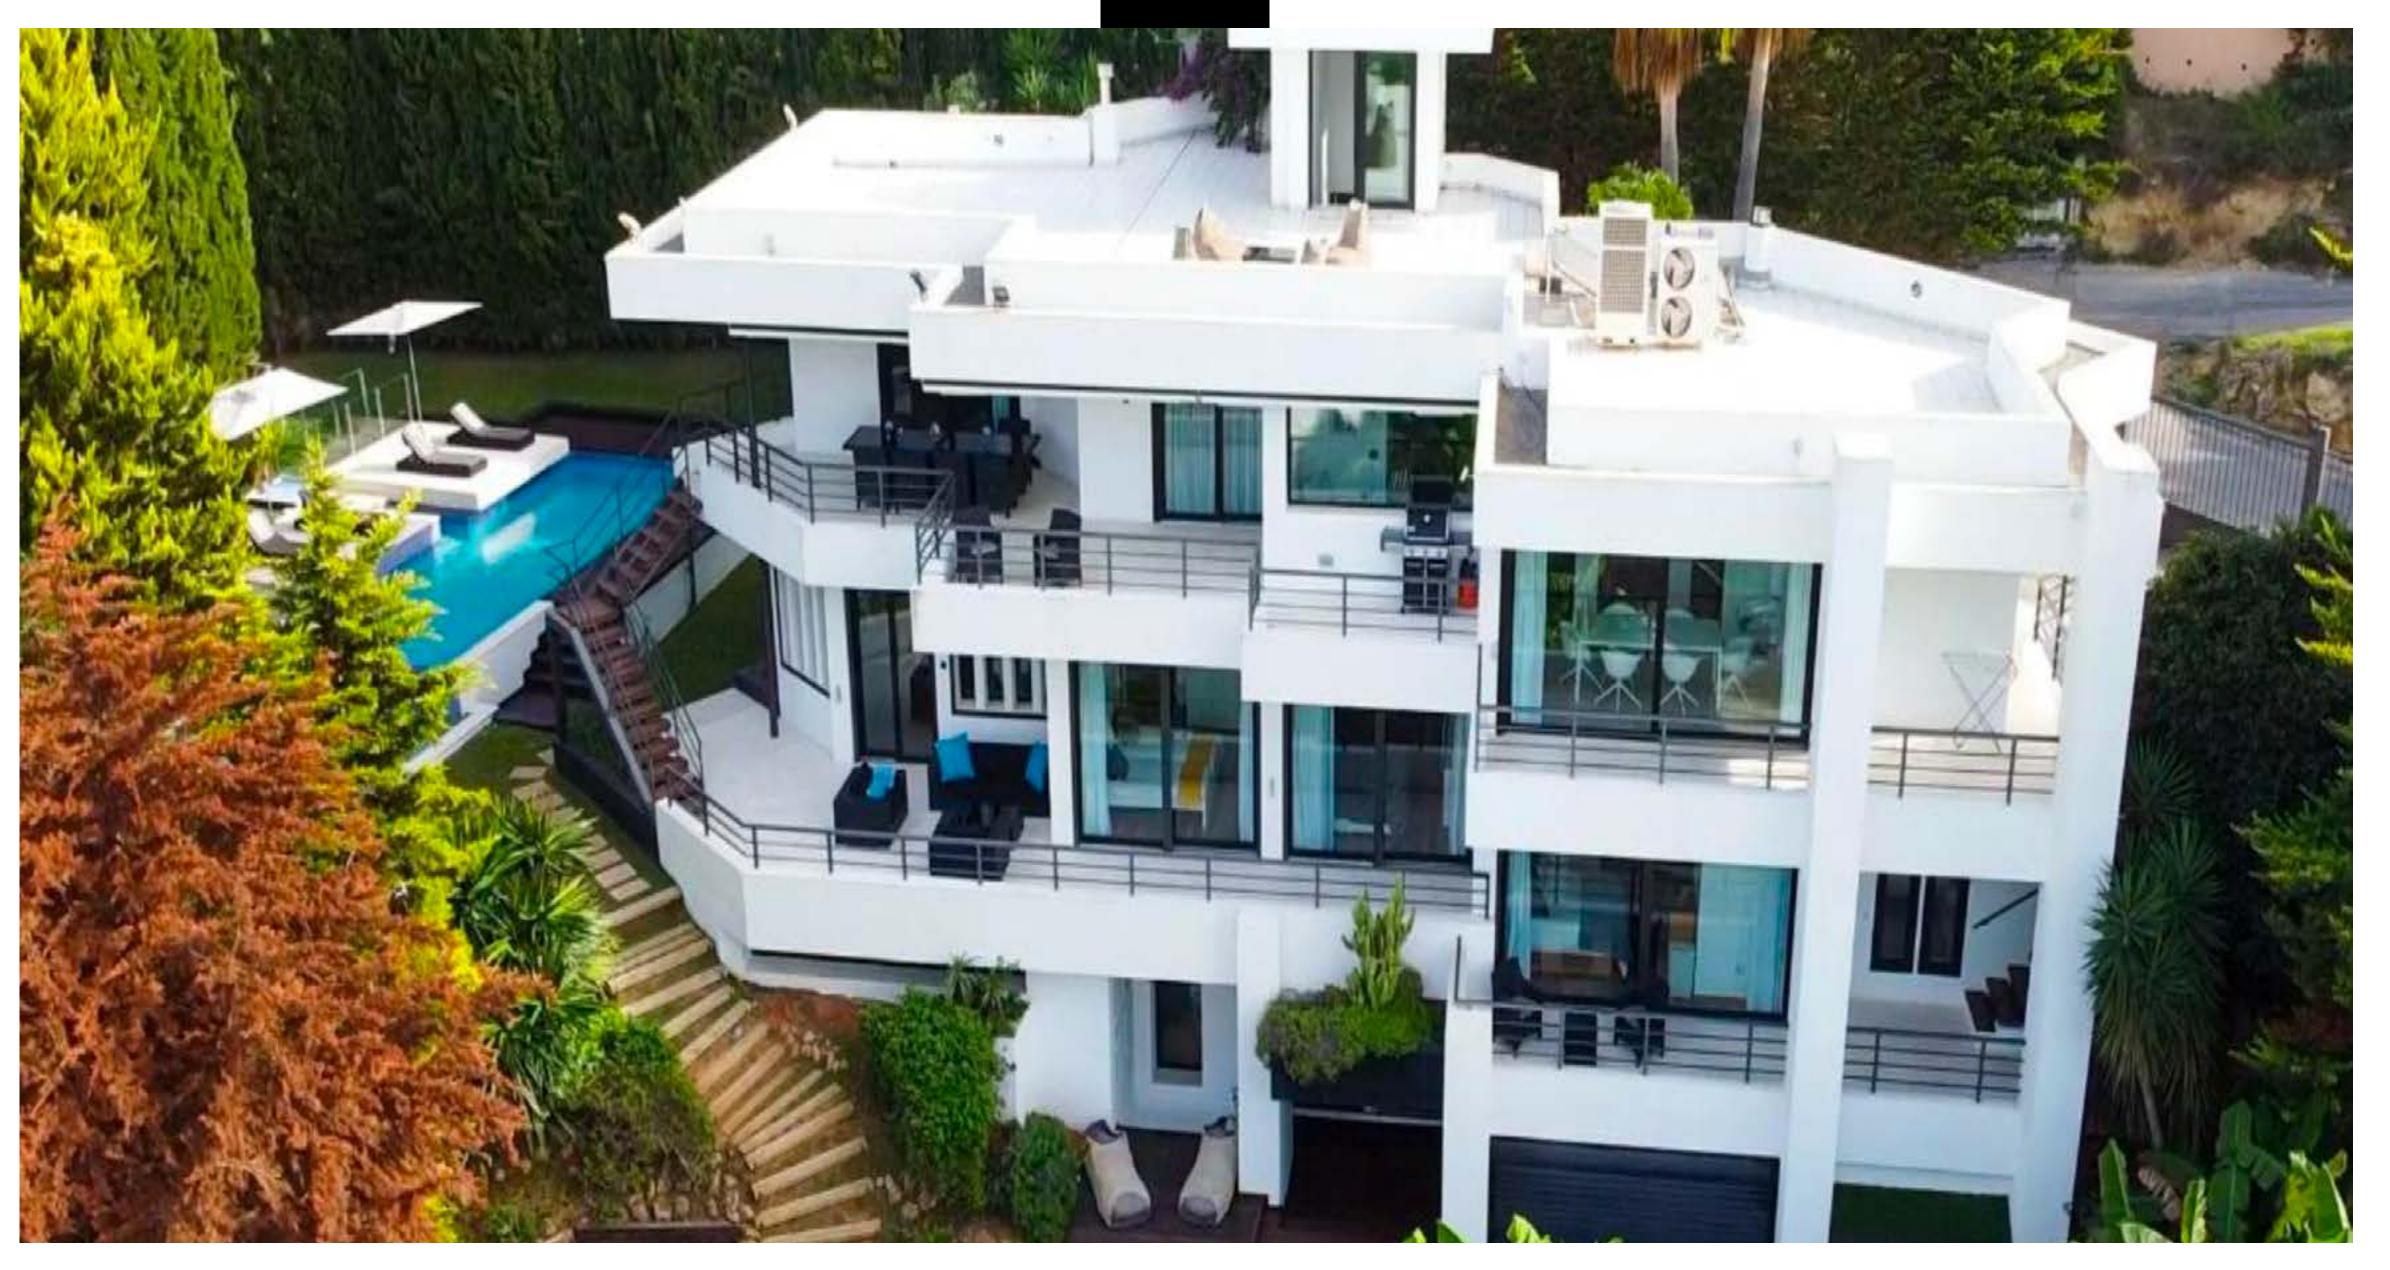

## THE VILLA

This villa is located within one of the best developments in Ibiza, Can Furnet, 10 minutes from the centre and with all the tranquility of living on the outskirts, surrounded by countryside. The development is currently under construction, since all the pipes are being changed and everything is being updated so that the new owners will find everything in perfect condition. The house is distributed over 4 floors, with an open staircase that unifies the entire house.

At the top, we have the roof terrace, all prepared to be used as a suite-type bedroom or keep it as a chill-out area, with the best views over Dalt Vila, Formentera and the sea. We enter the house on the main floor. Next, there is a living room, the kitchen with a laundry room, storage and service entrance. We also have a bedroom with a private bathroom. The entire floor is surrounded by terraces with views of the city. Going down to the night area, we find a second living room with a beautiful hanging fireplace. This

floor has a master bedroom with a private bathroom and 3 further bedrooms, one with a private bathroom and the other with a semi-private bathroom. A toilet completes the layout of this floor. The terraces join and lead us to the garden area and swimming pools. Finally, on the lower ground floor, we find the huge garage, with capacity for two cars inside and another two outside, a bar and a cinema and recording studio, all professional and fully soundproofed so as not to disturb the rest of the neighbours. A complete bathroom with a jacuzzi completes the leisure floor.

The private pool area has sun loungers and a sauna and bathroom under it. The house has solar panels, as well as a well that generates 30,000 litres of water a day, enough to maintain the garden and pool. It is a perfect home for large families who require plenty of space and wish to be close to the city, but away from the noise. A true paradise with the best views in the area.