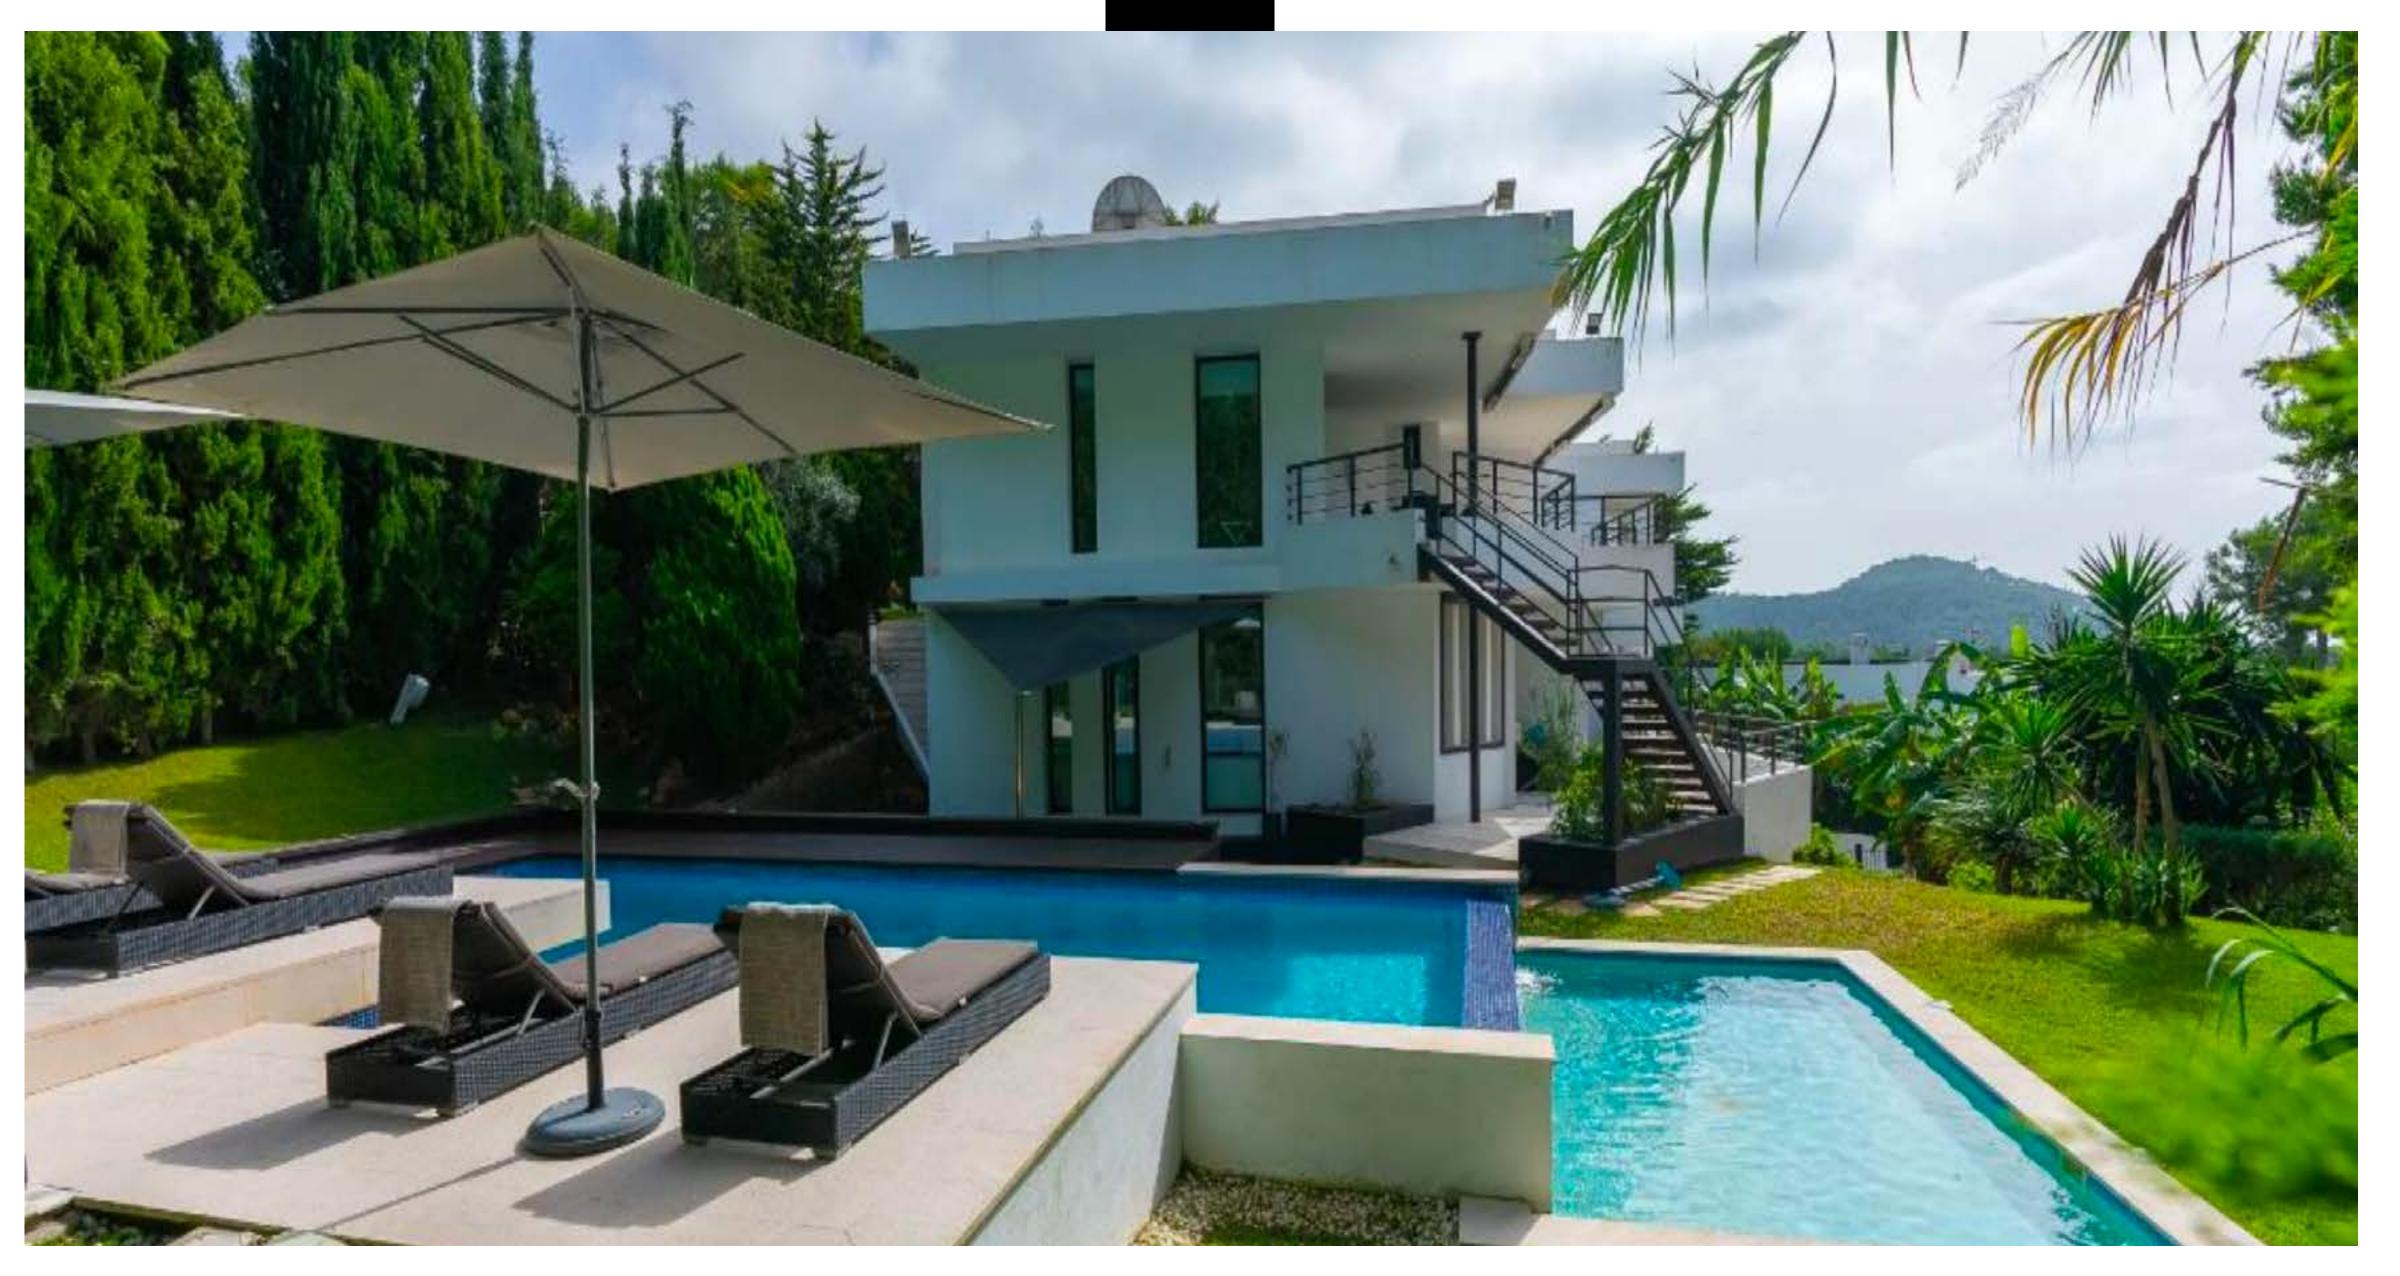

floor has a master bedroom with a private bathroom and 3 further bedrooms, one with a private bathroom and the other with a semi-private bathroom. A toilet completes the layout of this floor. The terraces join and lead us to the garden area and swimming pools. Finally, on the lower ground floor, we find the huge garage, with capacity for two cars inside and another two outside, a bar and a cinema and recording studio, all professional and fully soundproofed so as not to disturb the rest of the neighbours. A complete bathroom with a jacuzzi completes the leisure floor.

The private pool area has sun loungers and a sauna and bathroom under it. The house has solar panels, as well as a well that generates 30,000 litres of water a day, enough to maintain the garden and pool. It is a perfect home for large families who require plenty of space and wish to be close to the city, but away from the noise. A true paradise with the best views in the area.