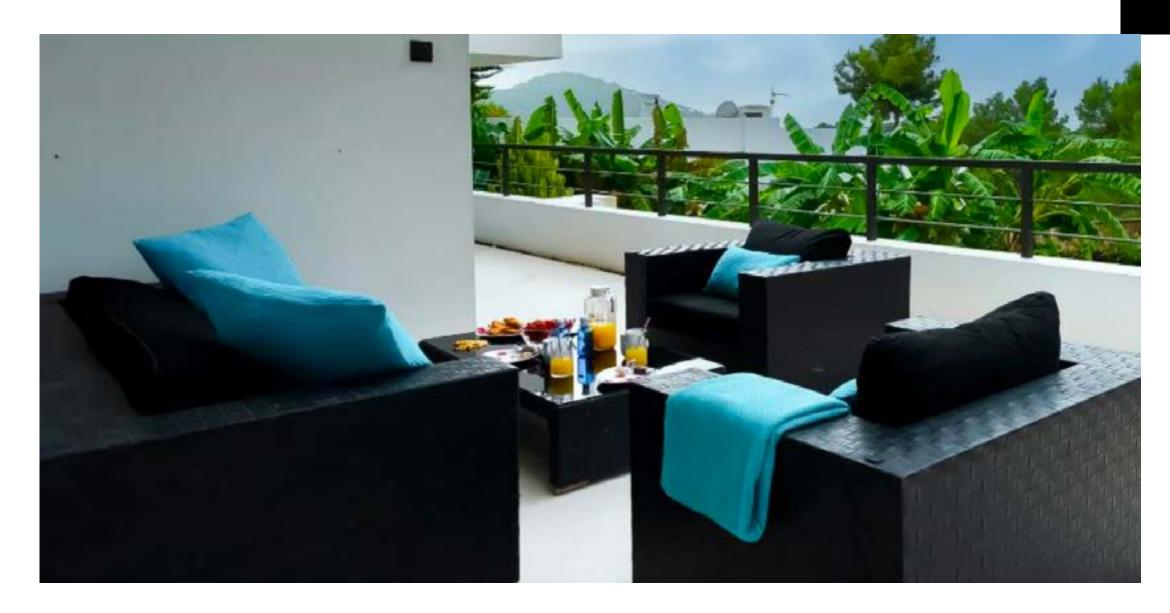

The private pool area has sun loungers and a sauna and bathroom under it. The house has solar panels, as well as a well that generates 30,000 litres of water a day, enough to maintain the garden and pool. It is a perfect home for large families who require plenty of space and wish to be close to the city, but away from the noise. A true paradise with the best views in the area.