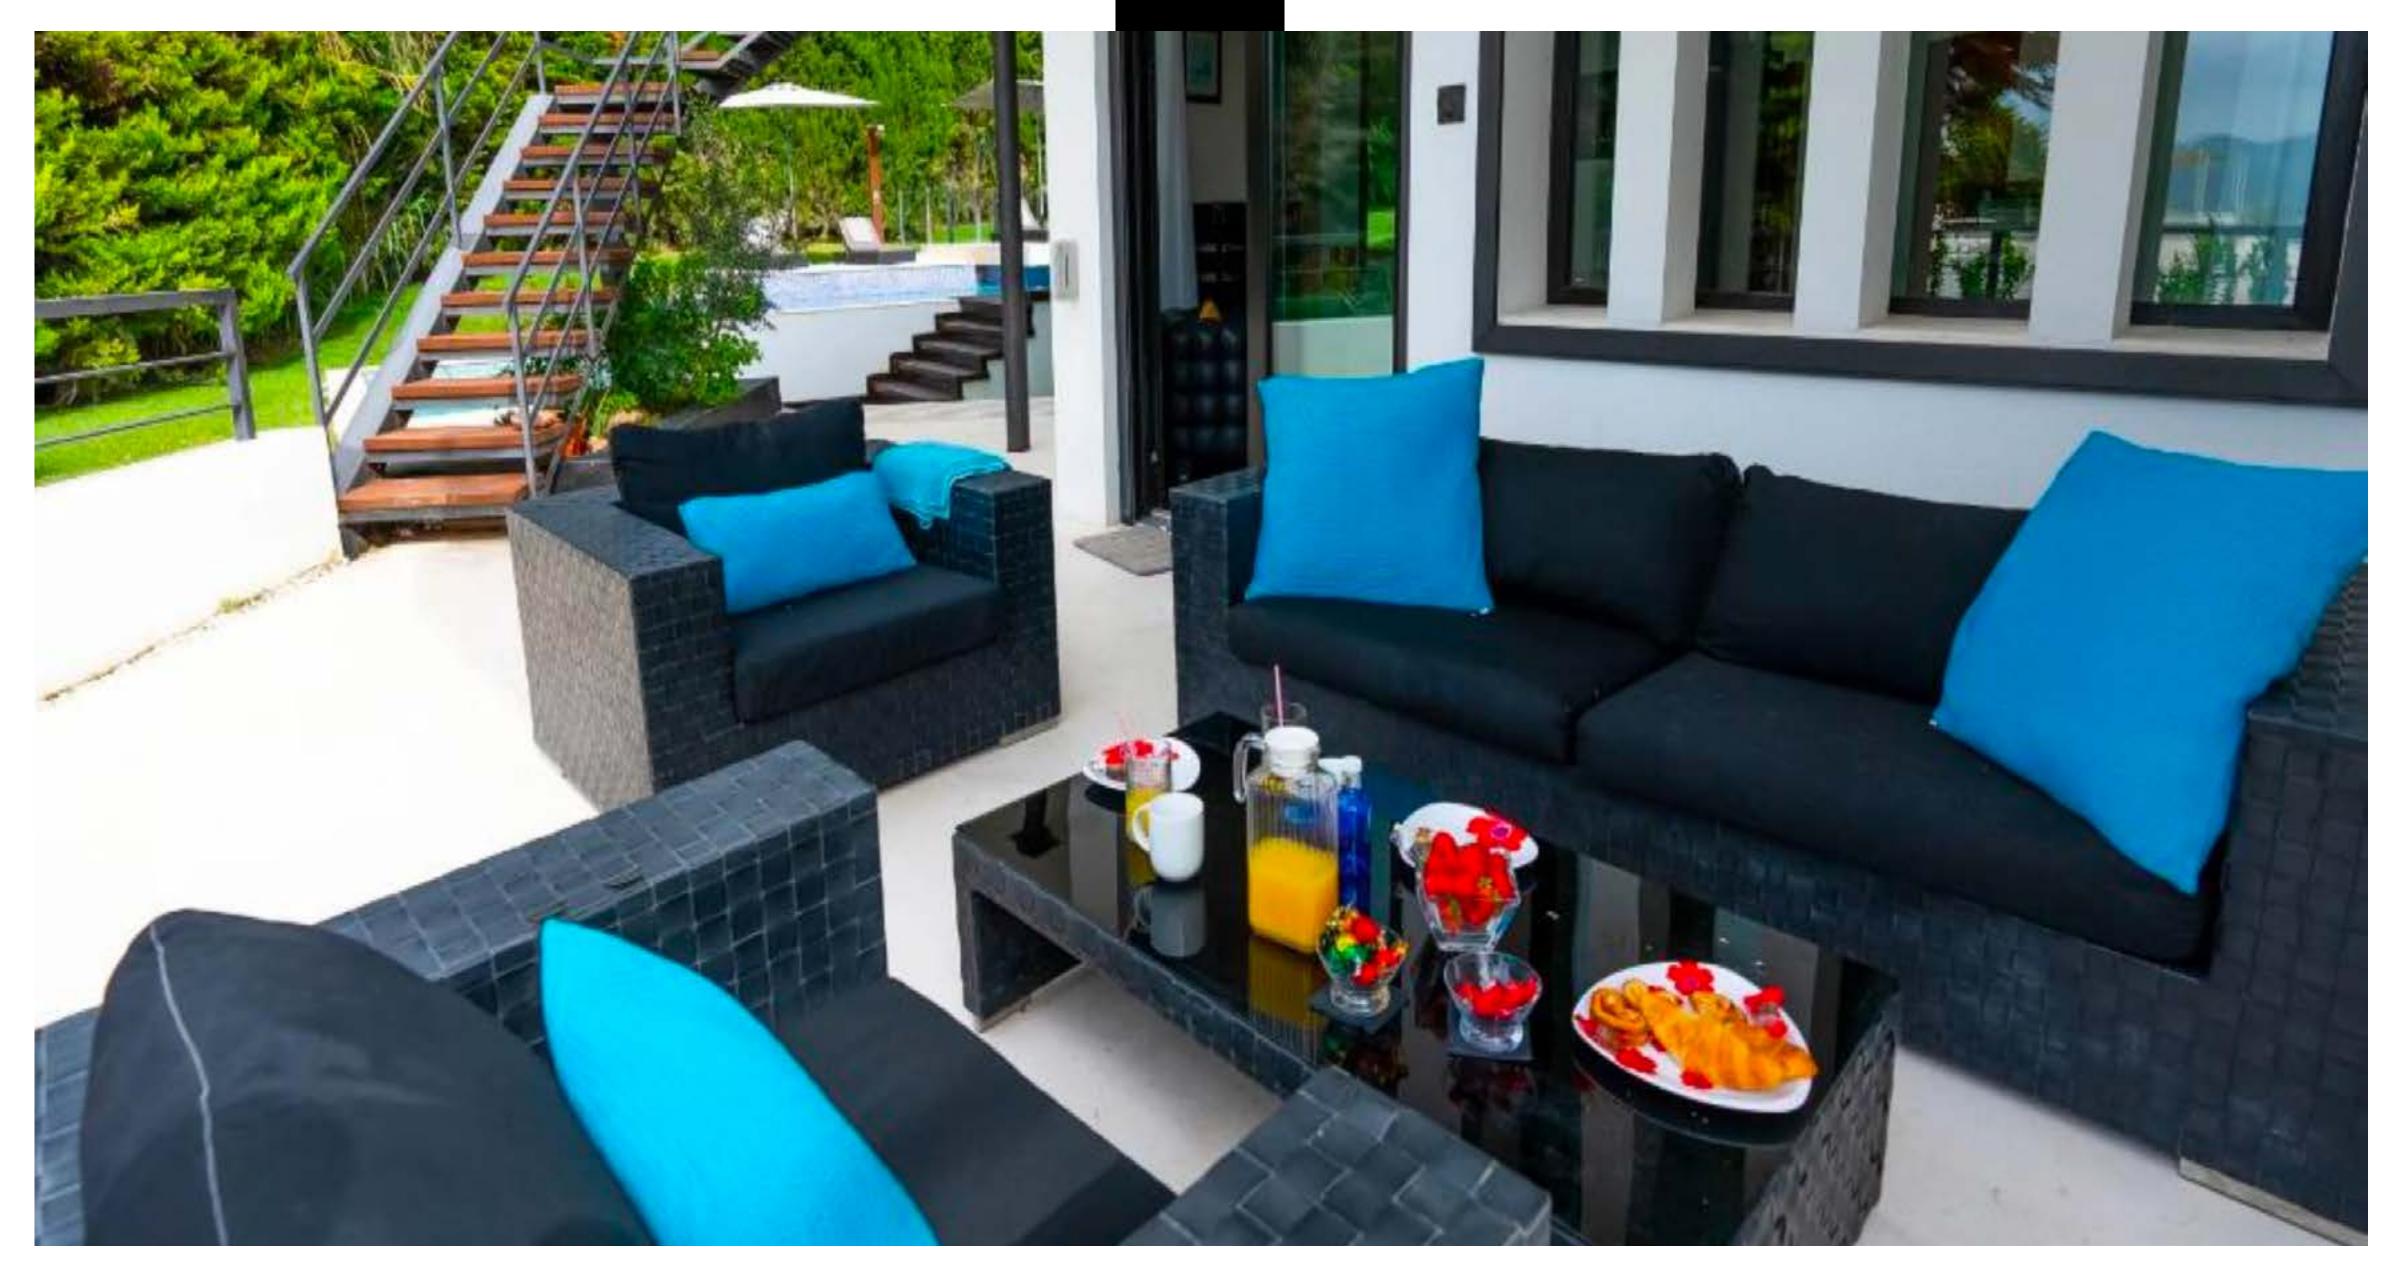

The private pool area has sun loungers and a sauna and bathroom under it. The house has solar panels, as well as a well that generates 30,000 litres of water a day, enough to maintain the garden and pool. It is a perfect home for large families who require plenty of space and wish to be close to the city, but away from the noise. A true paradise with the best views in the area.