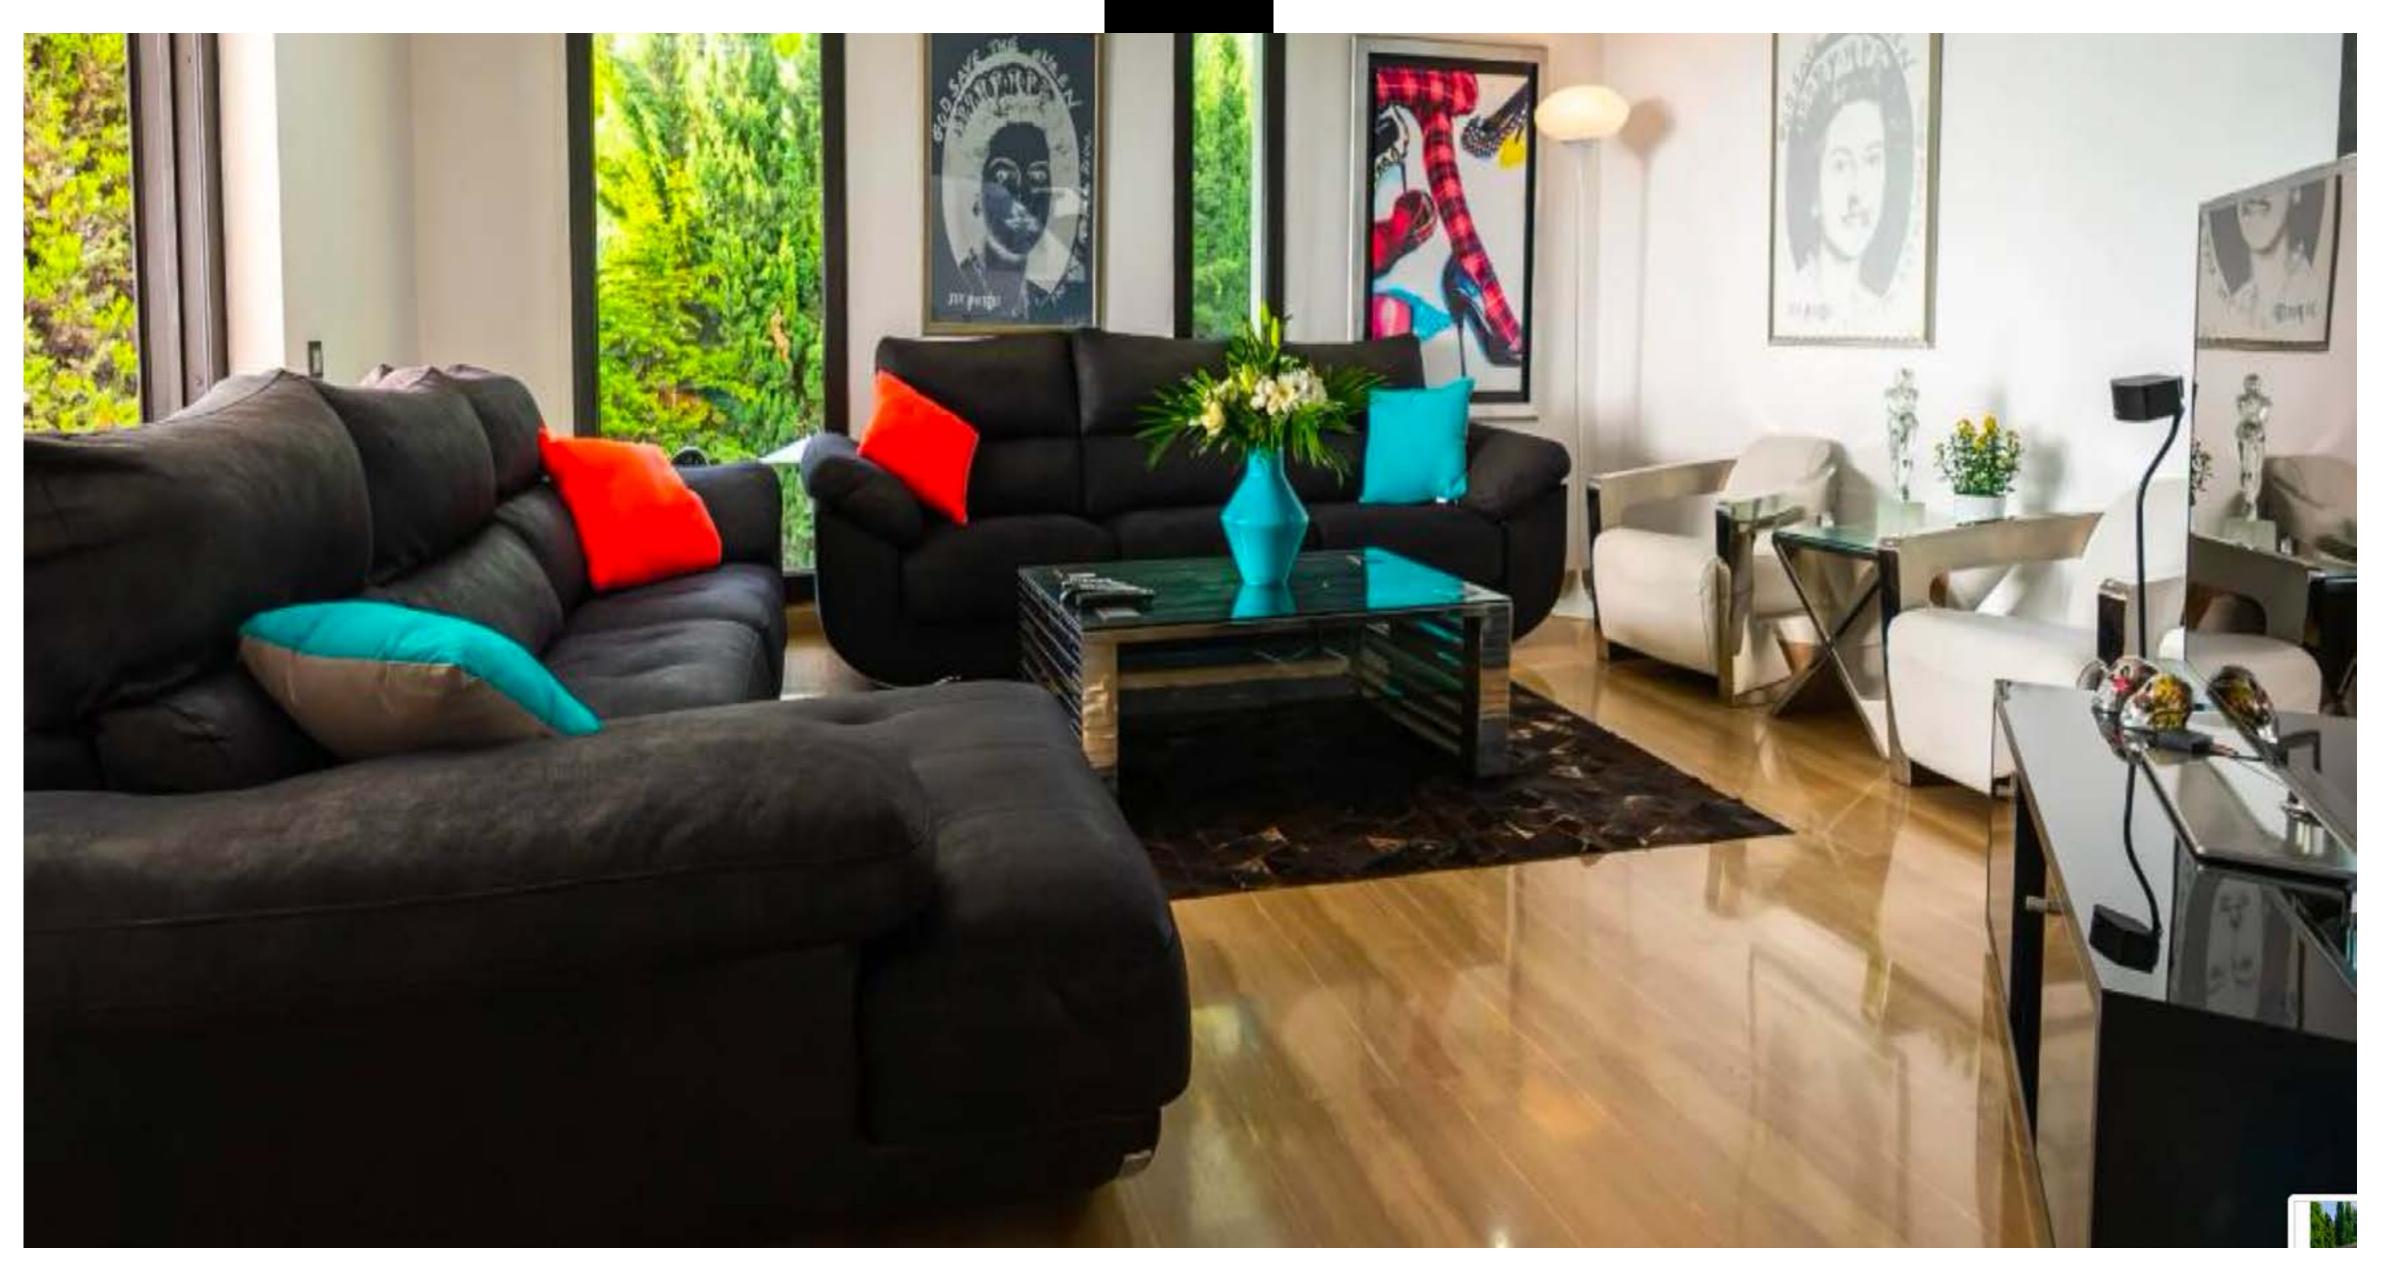

At the top, we have the roof terrace, all prepared to be used as a suite-type bedroom or keep it as a chill-out area, with the best views over Dalt Vila, Formentera and the sea. We enter the house on the main floor. Next, there is a living room, the kitchen with a laundry room, storage and service entrance. We also have a bedroom with a private bathroom. The entire floor is surrounded by terraces with views of the city. Going down to the night area, we find a second living room with a beautiful hanging fireplace. This