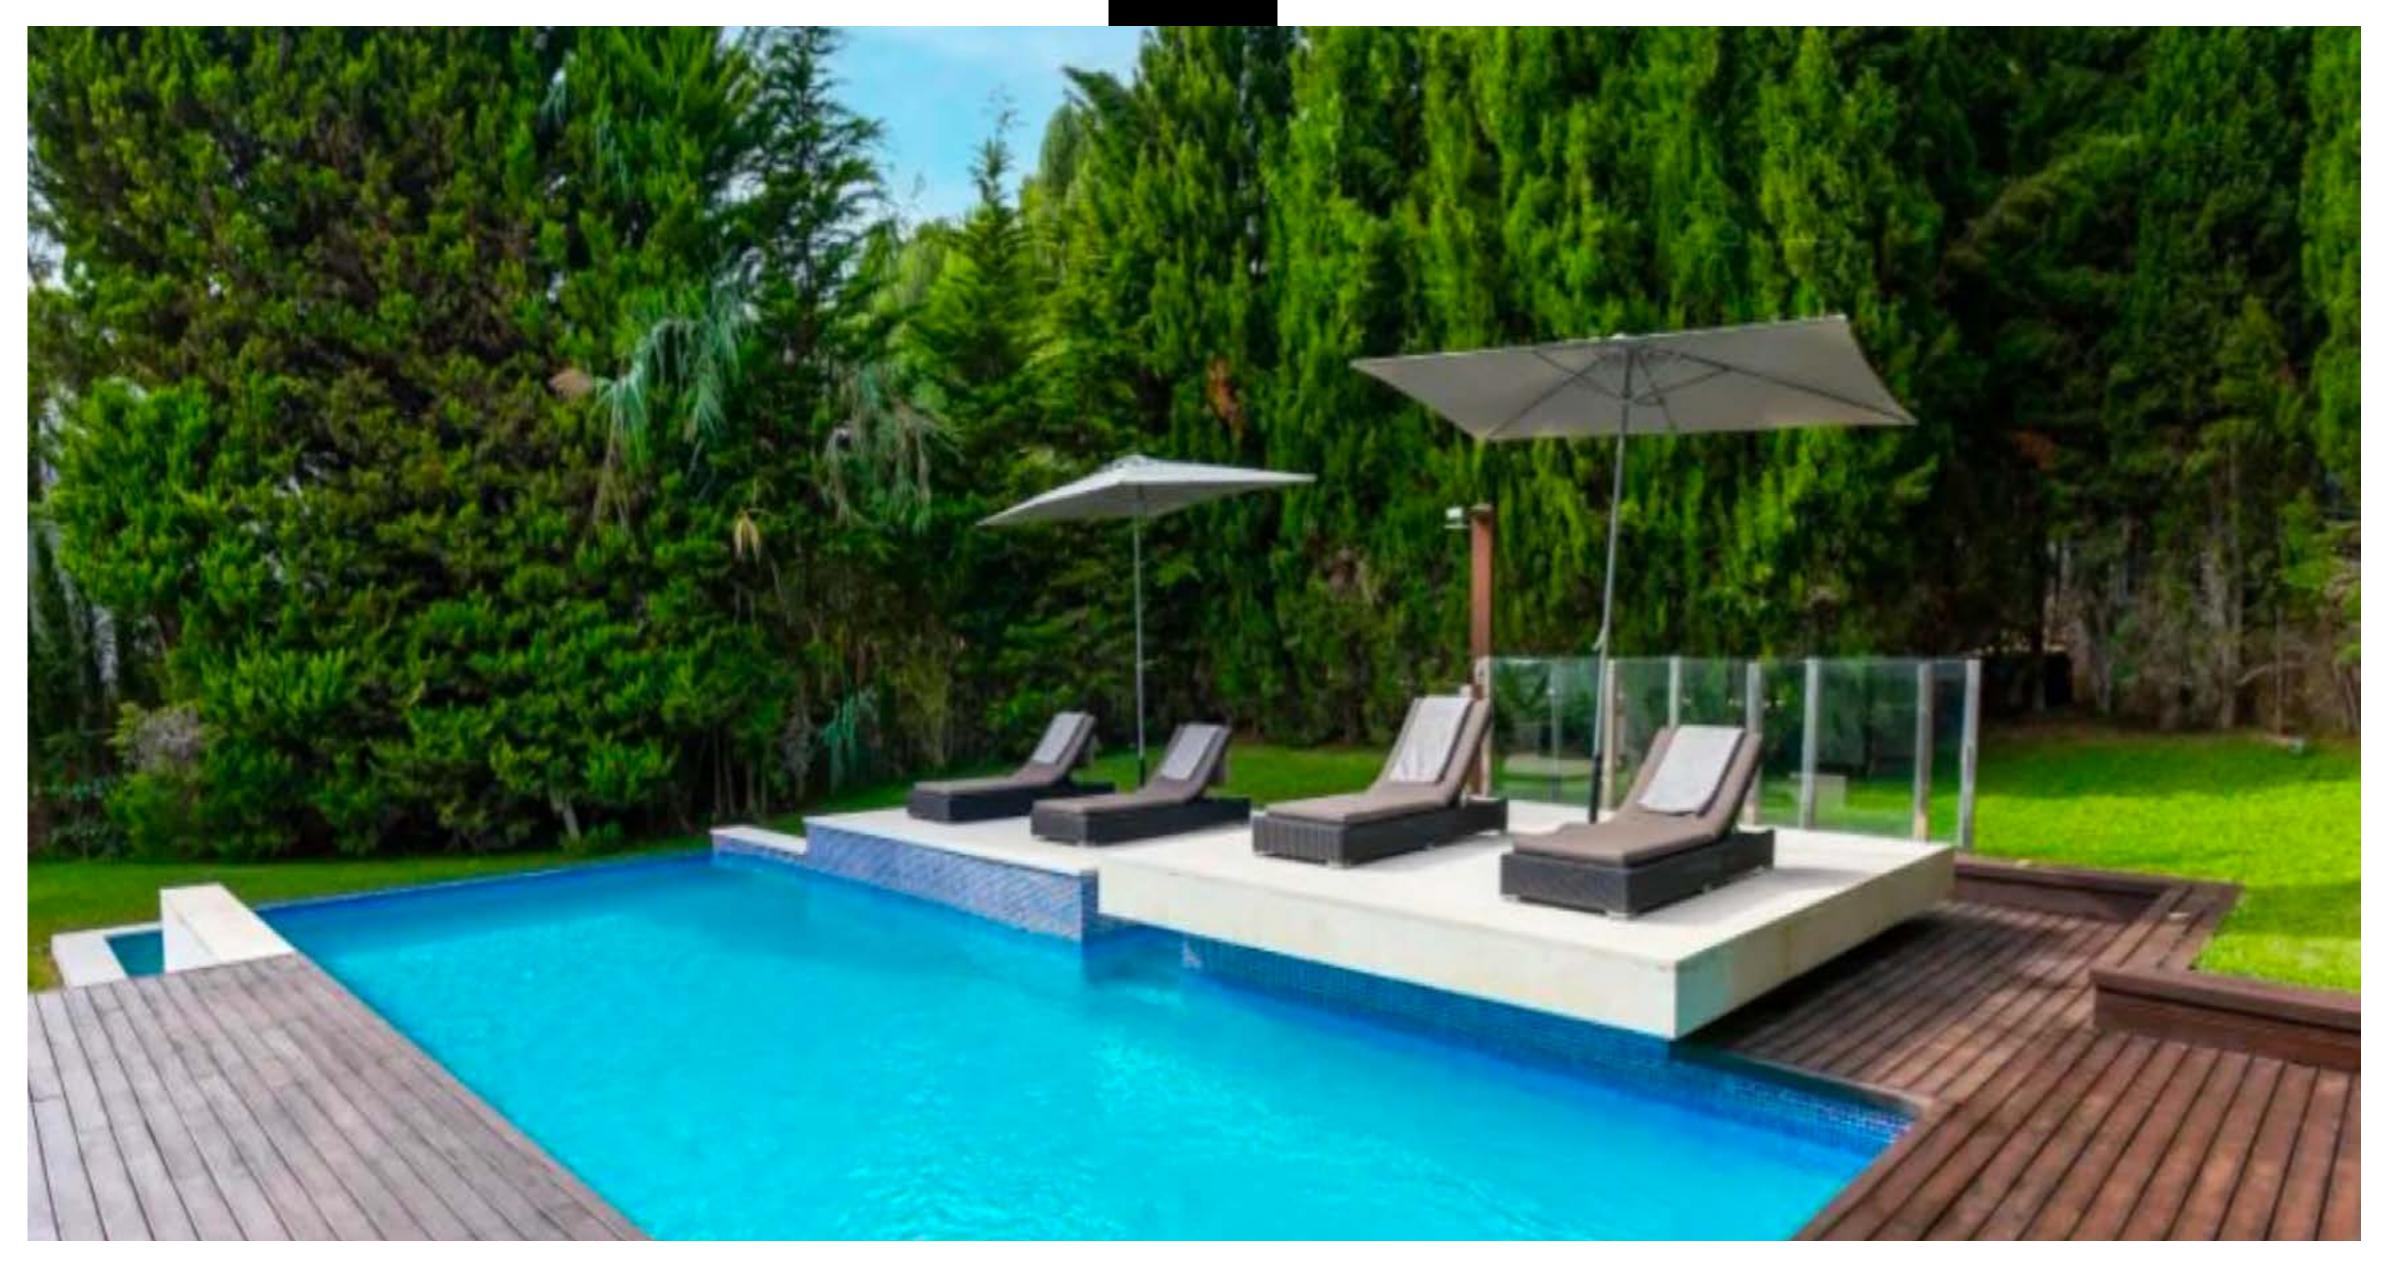

floor has a master bedroom with a private bathroom and 3 further bedrooms, one with a private bathroom and the other with a semi-private bathroom. A toilet completes the layout of this floor. The terraces join and lead us to the garden area and swimming pools. Finally, on the lower ground floor, we find the huge garage, with capacity for two cars inside and another two outside, a bar and a cinema and recording studio, all professional and fully soundproofed so as not to disturb the rest of the neighbours. A complete bathroom with a jacuzzi completes the leisure floor.

The private pool area has sun loungers and a sauna and bathroom under it. The house has solar panels, as well as a well that generates 30,000 litres of water a day, enough to maintain the garden and pool. It is a perfect home for large families who require plenty of space and wish to be close to the city, but away from the noise. A true paradise with the best views in the area.