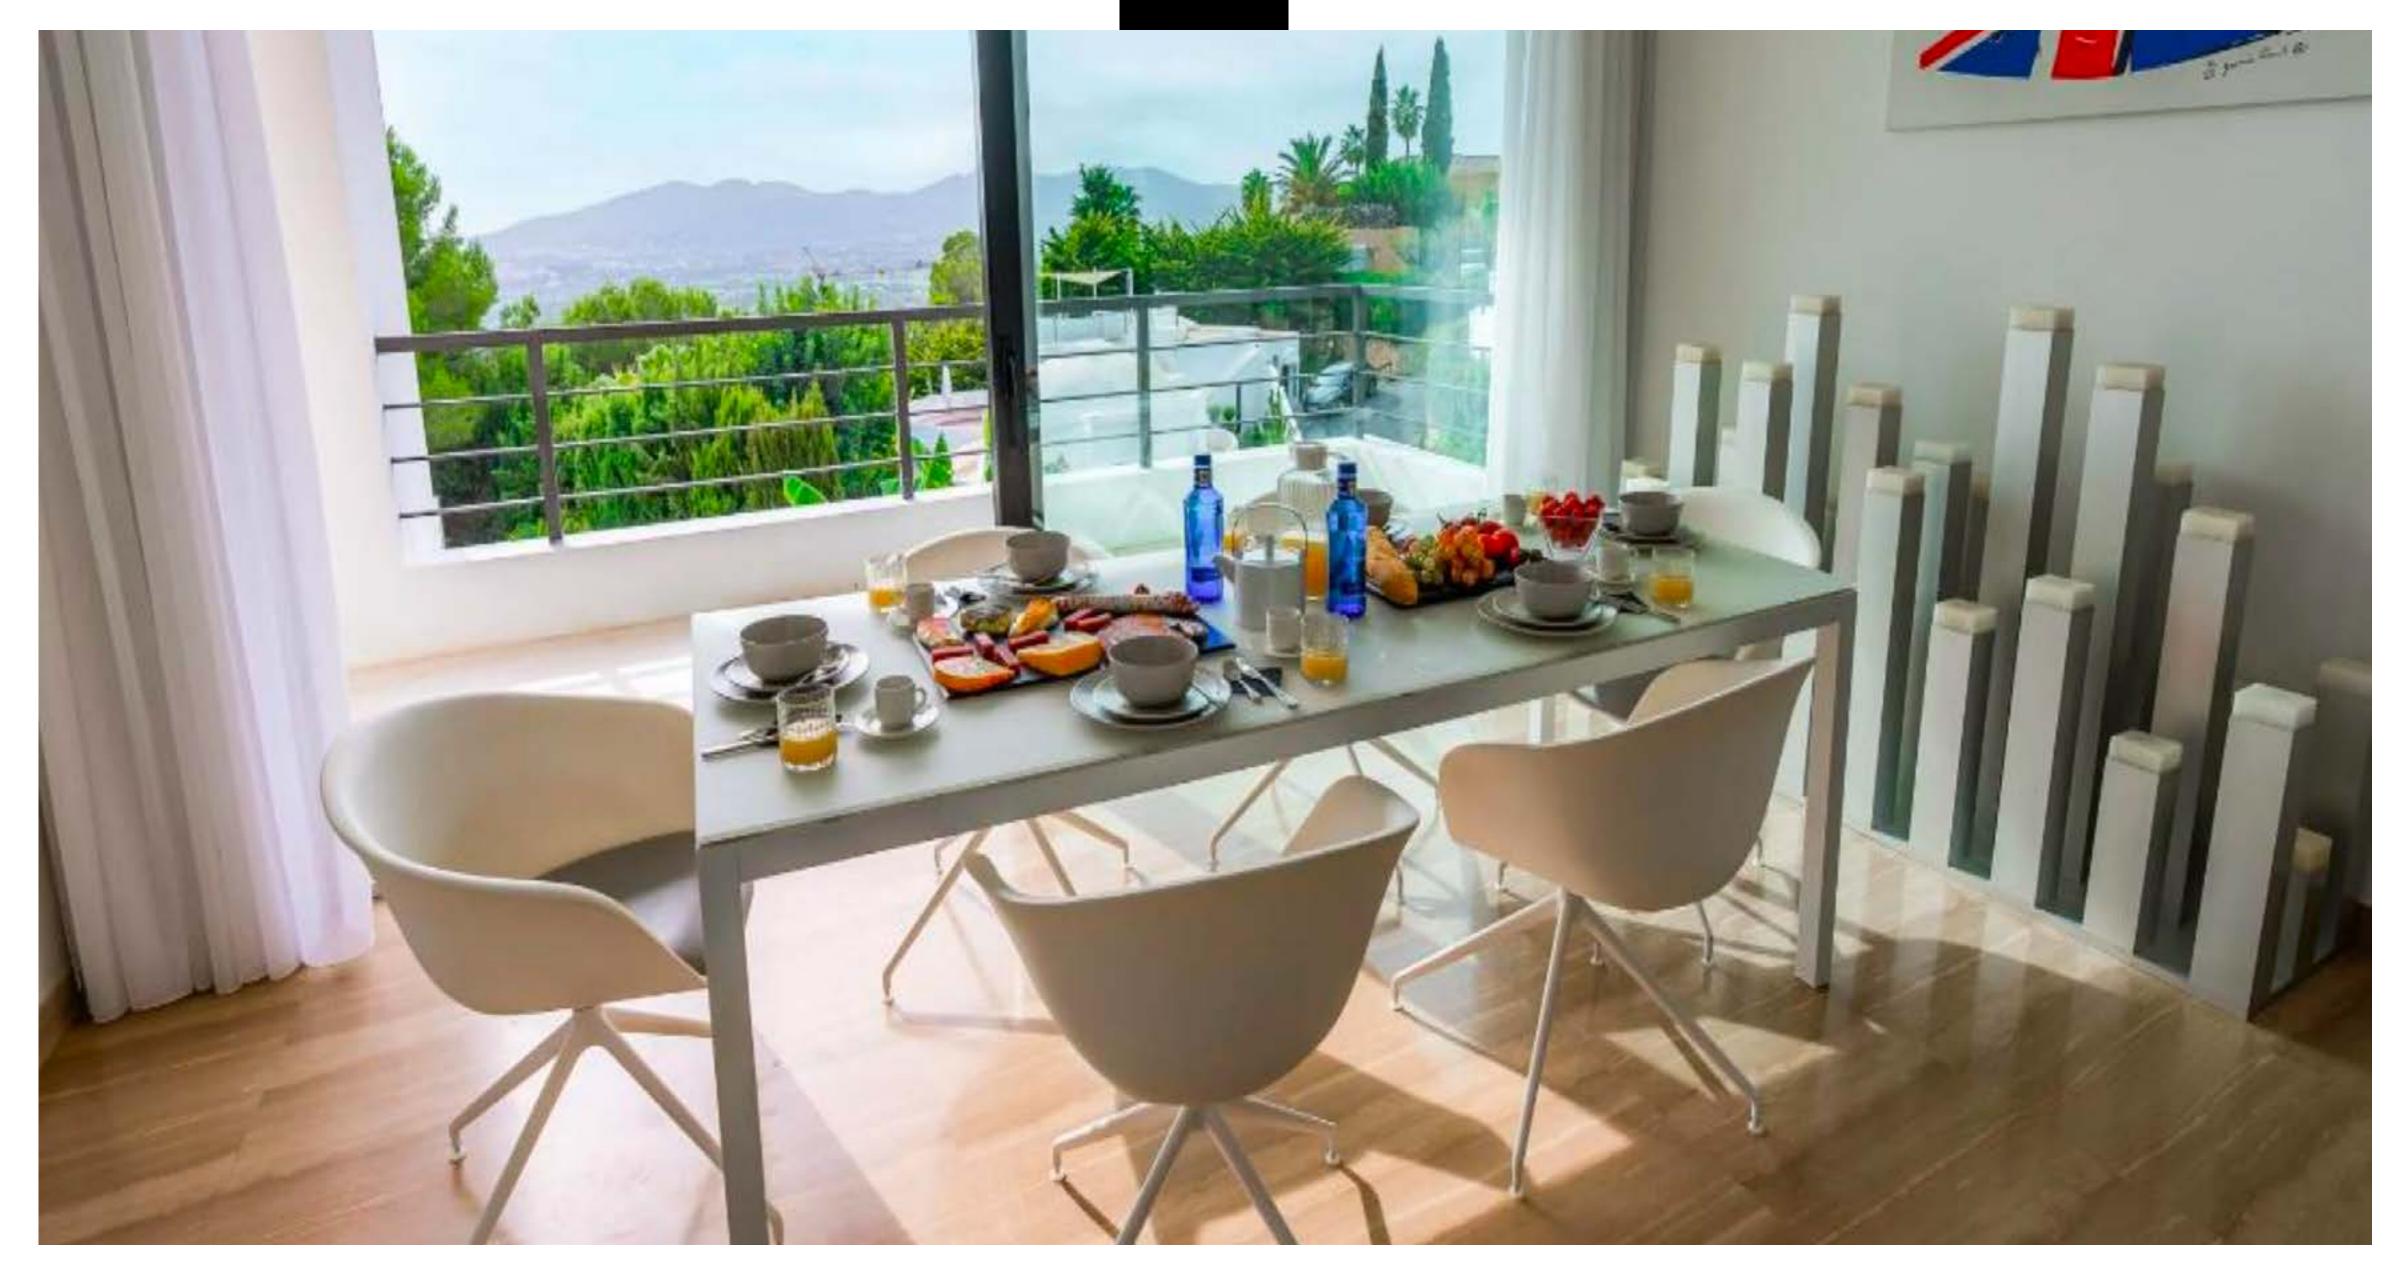

At the top, we have the roof terrace, all prepared to be used as a suite-type bedroom or keep it as a chill-out area, with the best views over Dalt Vila, Formentera and the sea. We enter the house on the main floor. Next, there is a living room, the kitchen with a laundry room, storage and service entrance. We also have a bedroom with a private bathroom. The entire floor is surrounded by terraces with views of the city. Going down to the night area, we find a second living room with a beautiful hanging fireplace. This