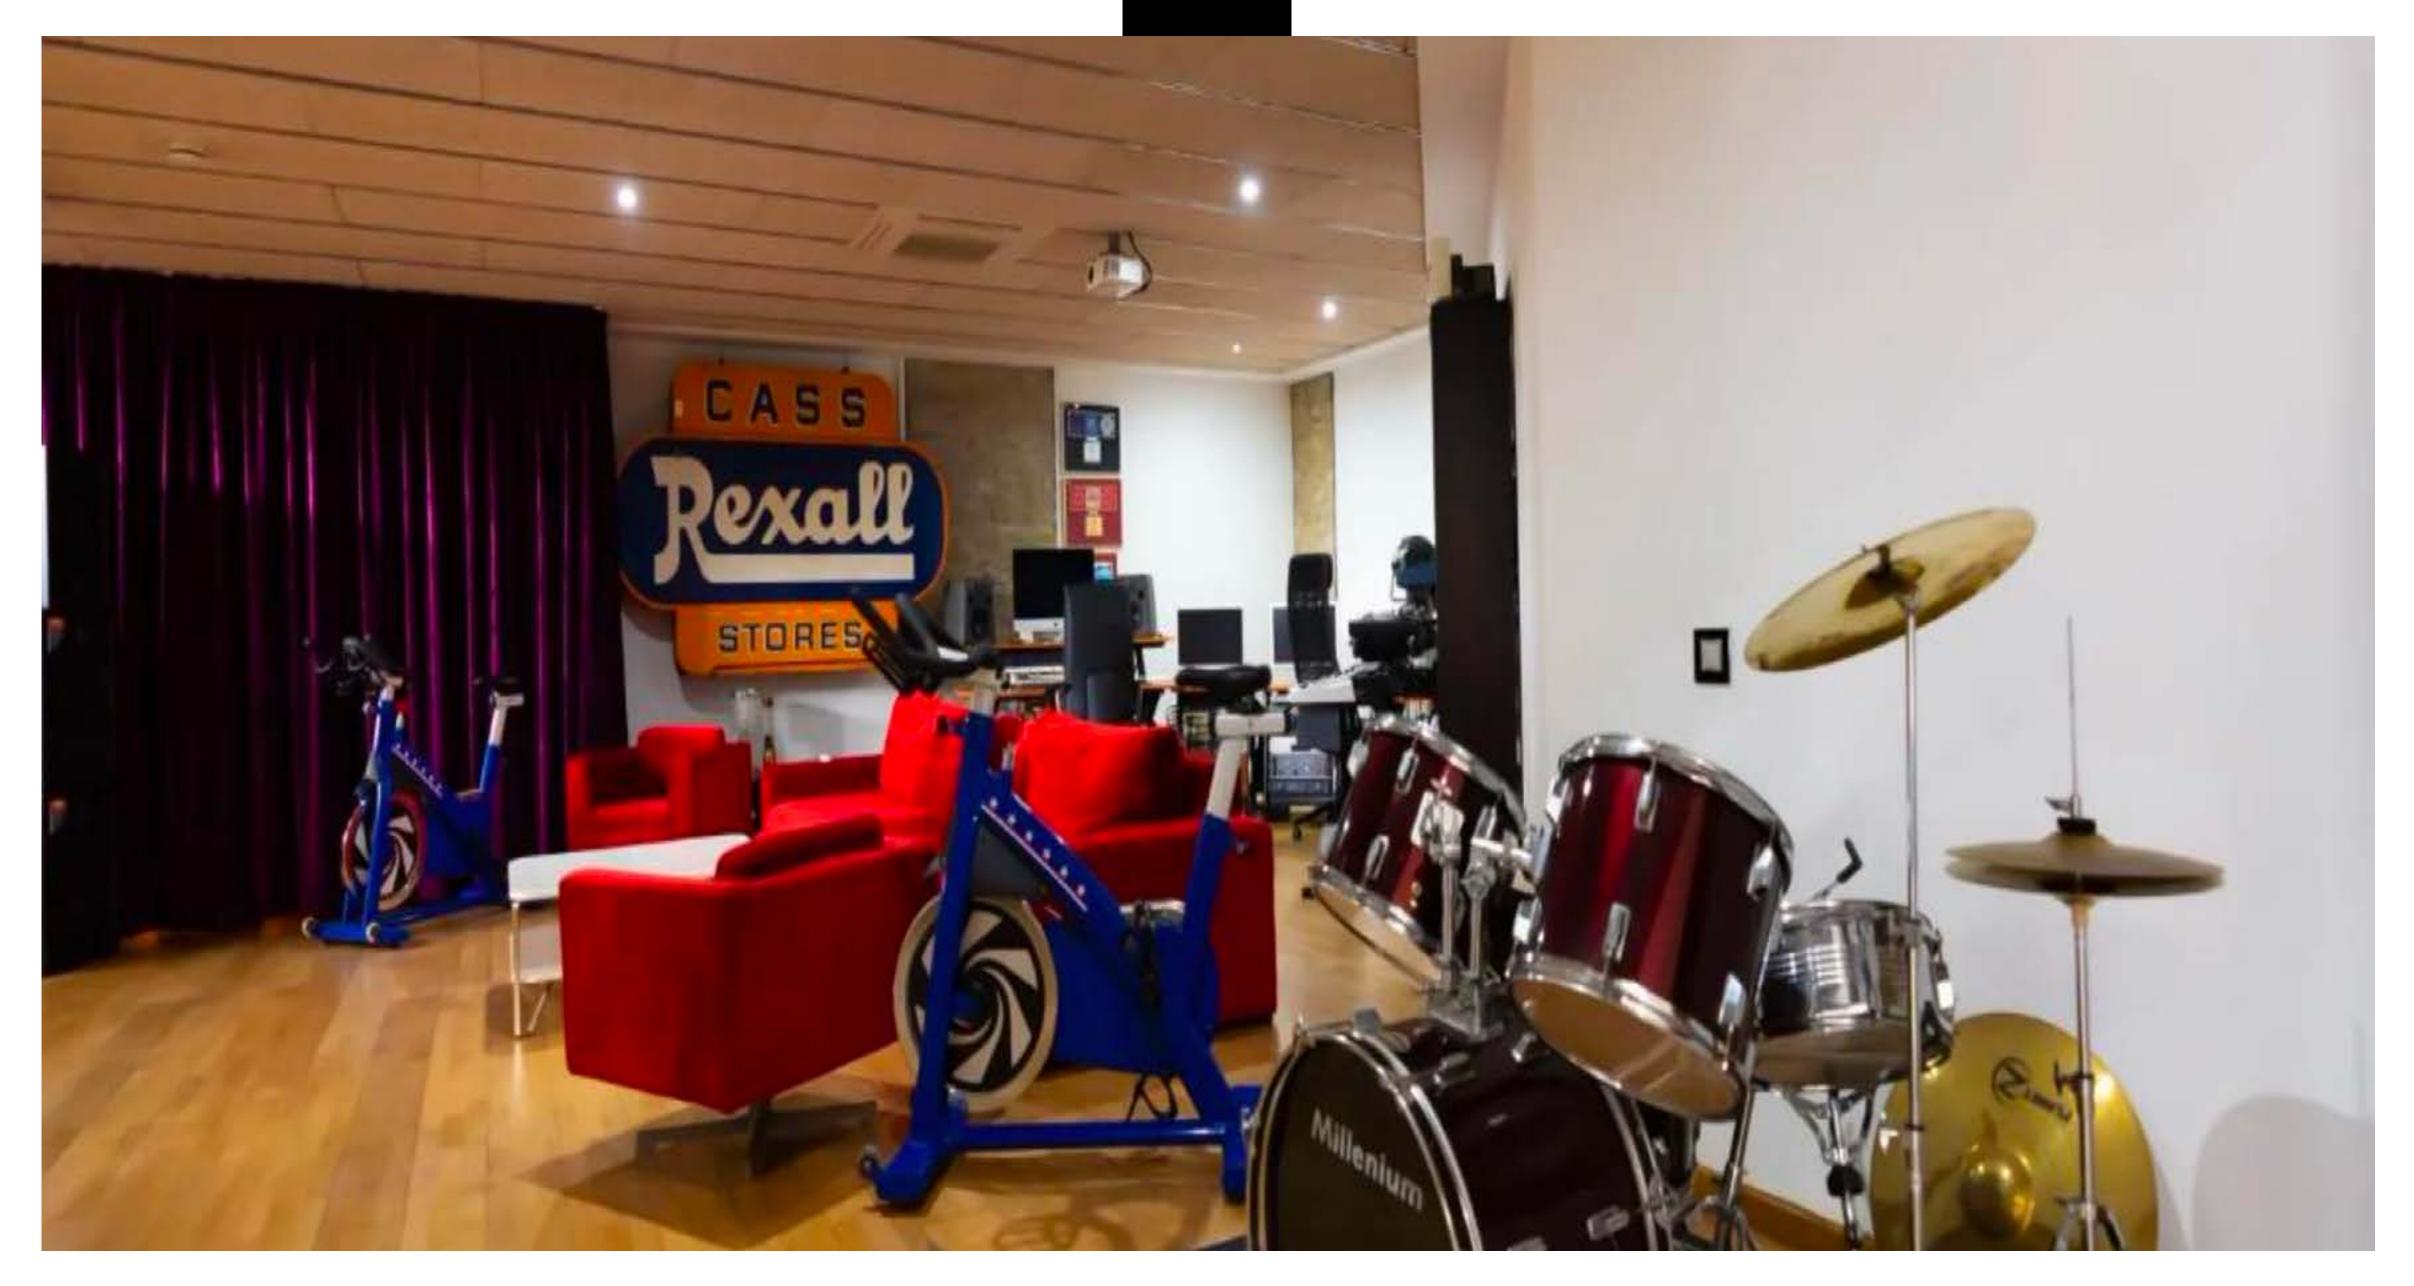

floor has a master bedroom with a private bathroom and 3 further bedrooms, one with a private bathroom and the other with a semi-private bathroom. A toilet completes the layout of this floor. The terraces join and lead us to the garden area and swimming pools. Finally, on the lower ground floor, we find the huge garage, with capacity for two cars inside and another two outside, a bar and a cinema and recording studio, all professional and fully soundproofed so as not to disturb the rest of the neighbours. A complete bathroom with a jacuzzi completes the leisure floor.