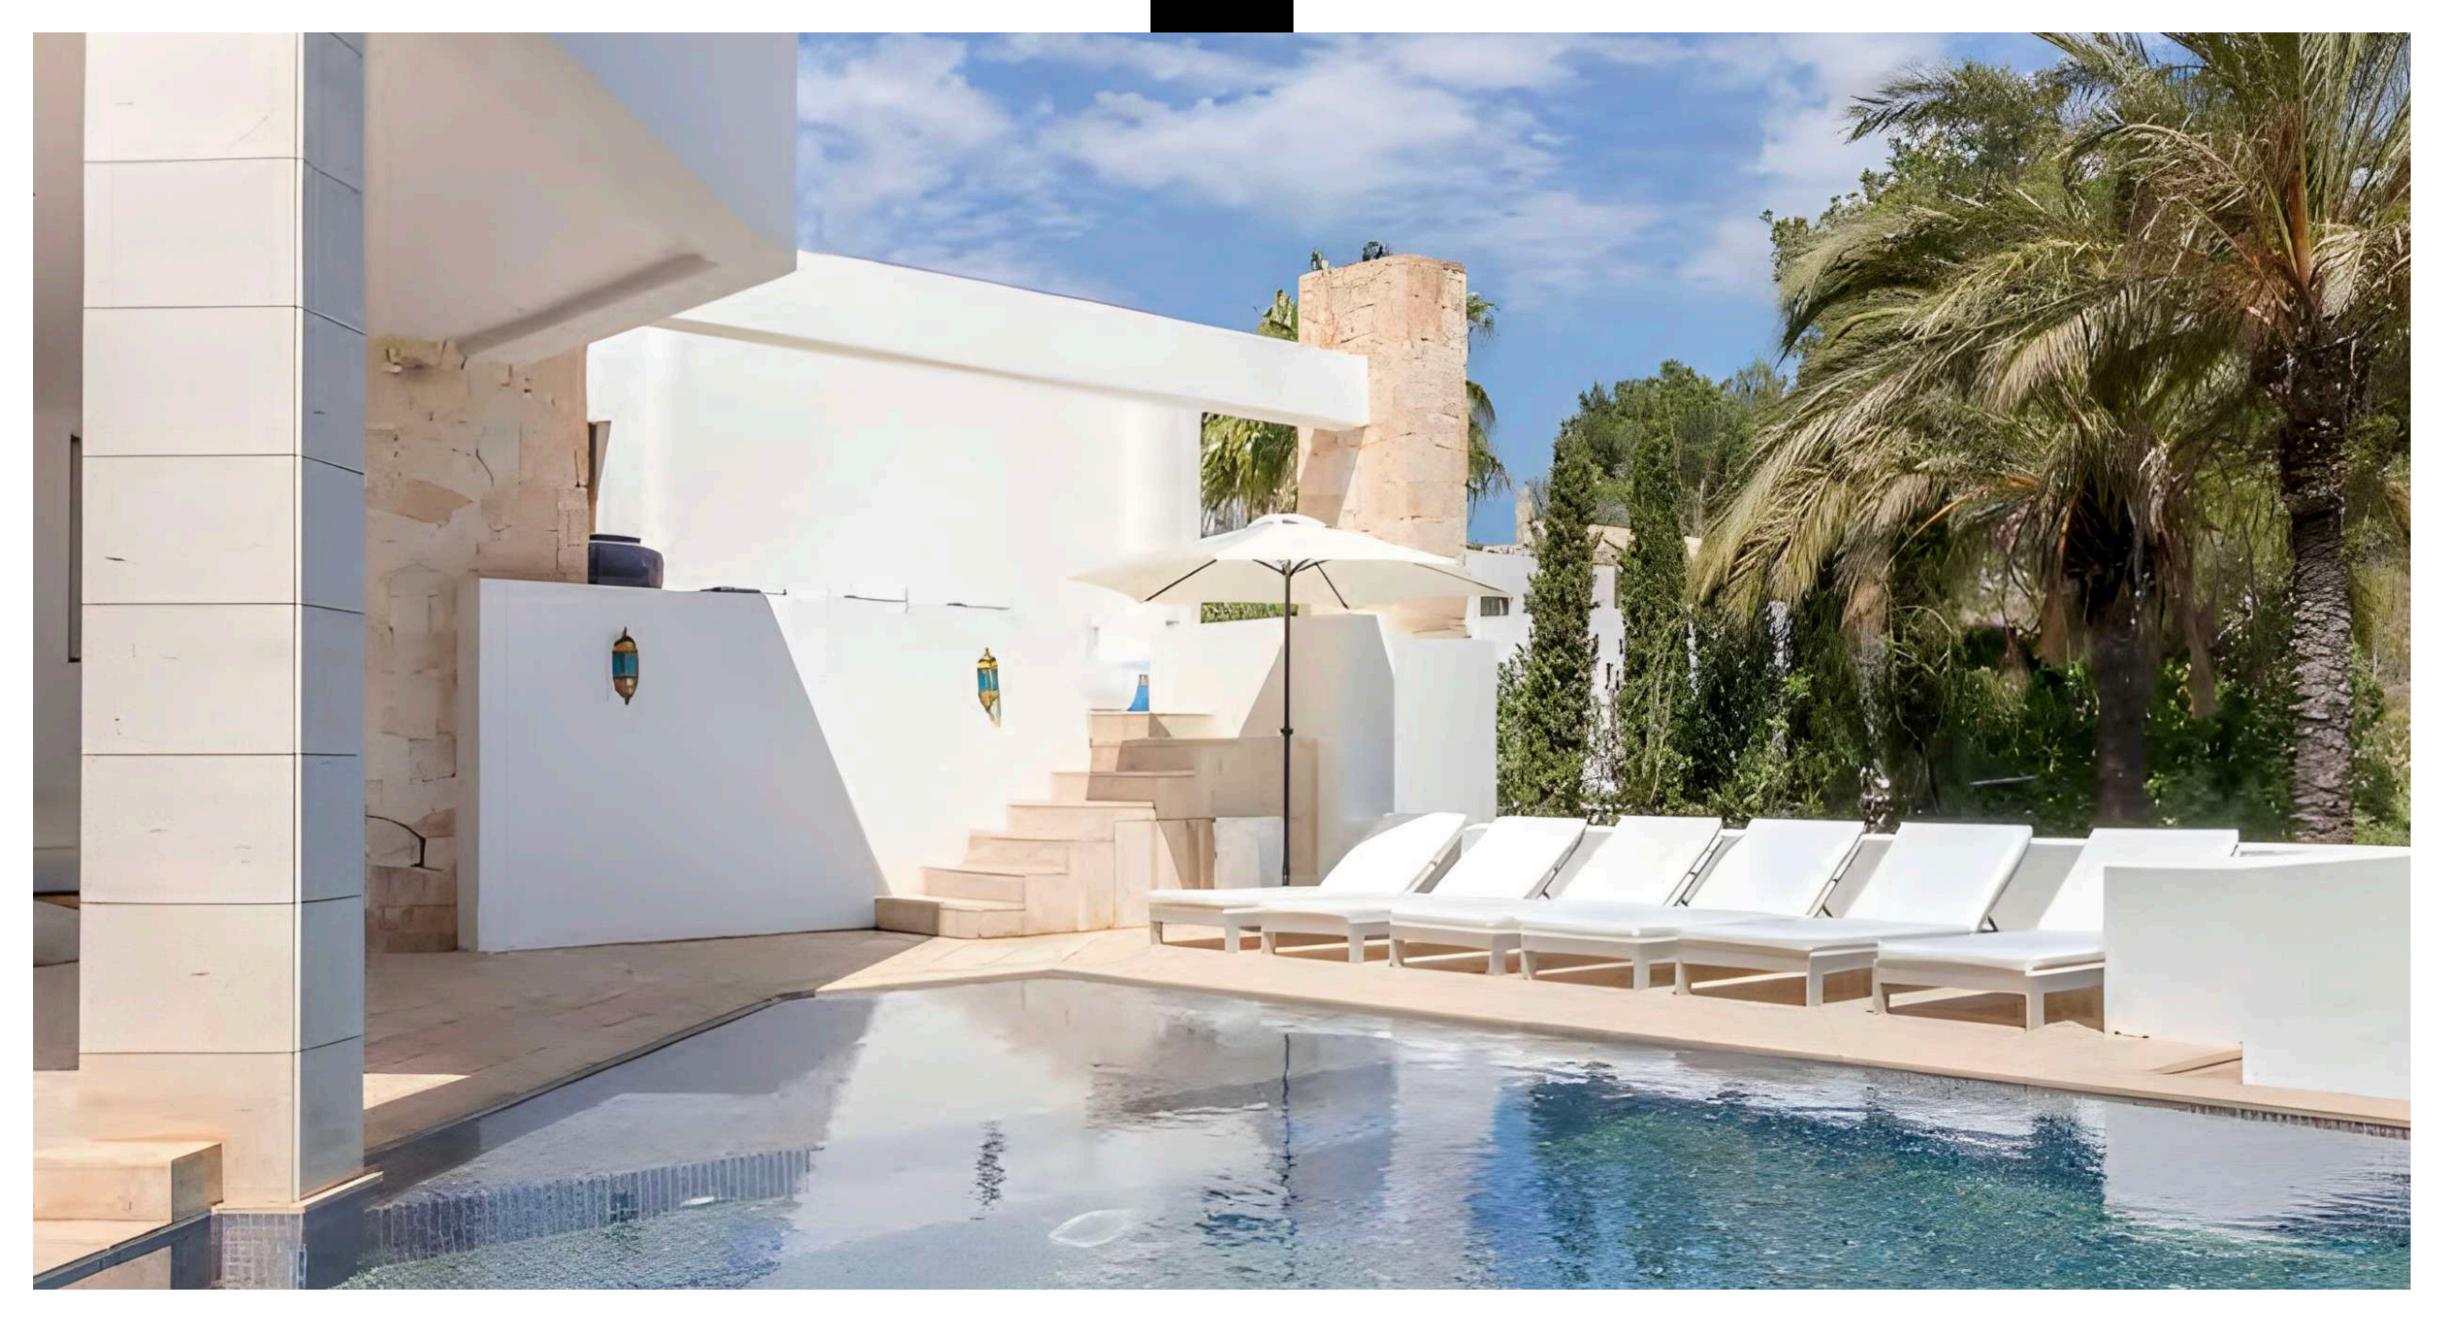

The living area is mostly open plan on a split levels, with breathtaking sea views and direct access to the terrace with covered chill out area, covered dining area and the infinity pool. From the terrace Villa Alegria is an amazing 5 bedrooms villa build up in 2014.

# **VILLA ALEGRIA VISTA ALEGRE - IBIZA**

theway.ae

Brand new villa built and decorated for private use | Built to the highest standards | Superb conditions | Ocean front | Sea and country views | Extraordinary privacy | Gated security | Infinity pool | State of the art air conditioning | Large terraces | Very easy road access | Roof terrace | Contemporary designed patio | Garden | Flower irrigation system | Alarm system | Electric gate | Balconies | Wi-Fi | Satellite Television