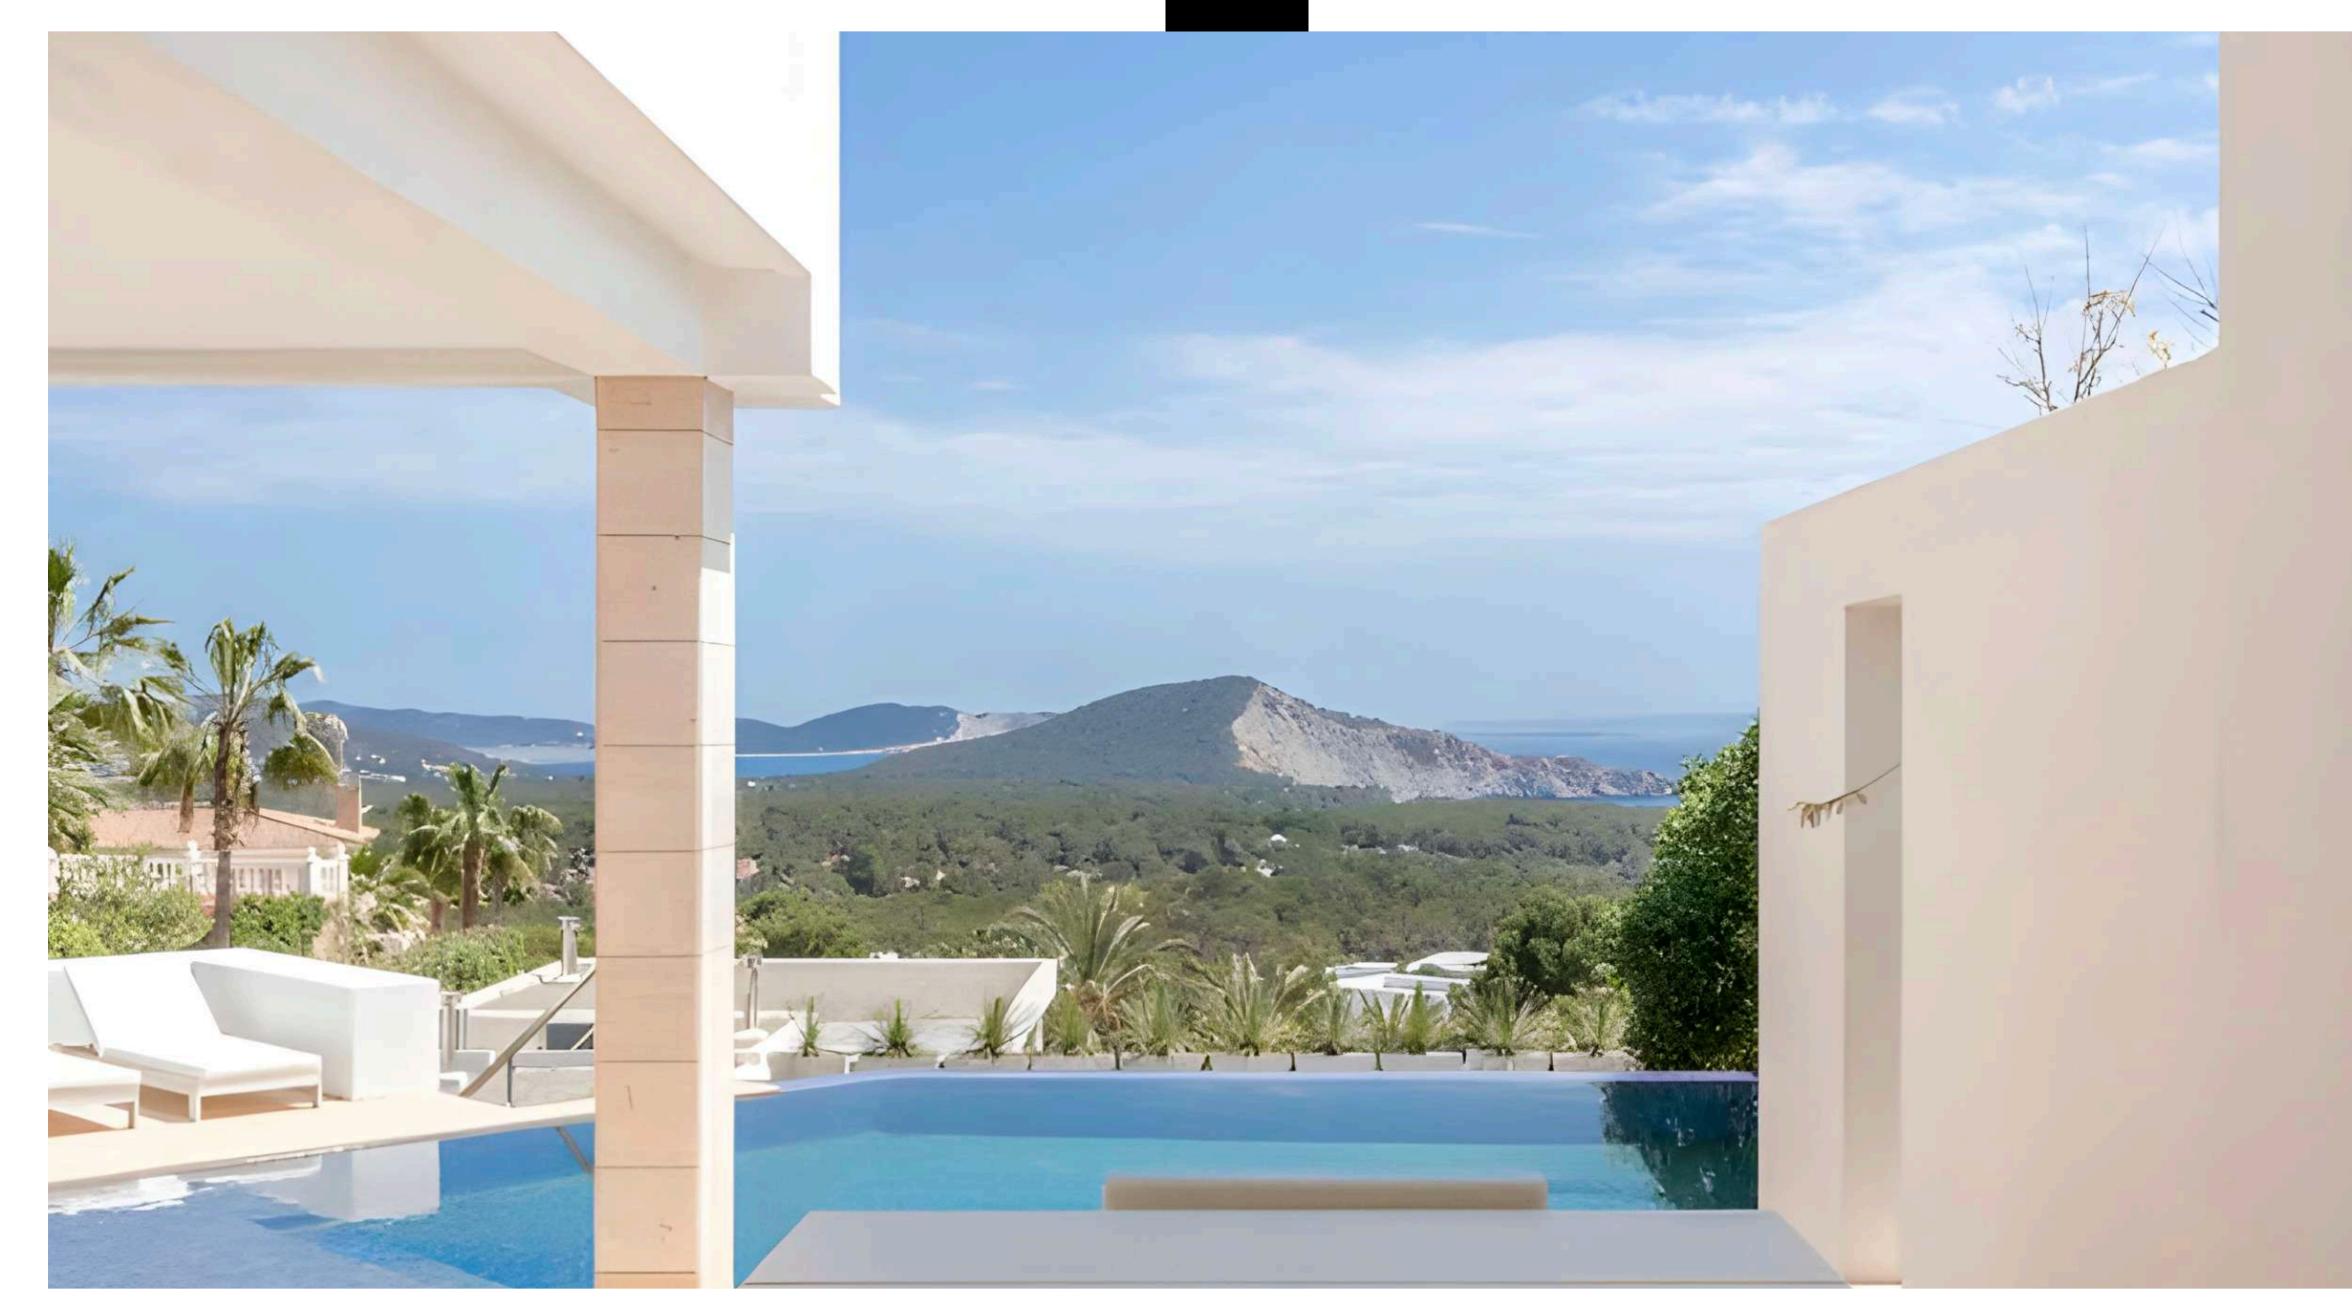

The living area is mostly open plan on a split levels, with breathtaking sea views and direct access to the terrace with covered chill out area, covered dining area and the infinity pool. From the terrace Villa Alegria is an amazing 5 bedrooms villa build up in 2014.

# **VILLA ALEGRIA VISTA ALEGRE - IBIZA**

theway.ae

Brand new villa built and decorated for private use | Built to the highest standards | Superb conditions | Ocean front | Sea and country views | Extraordinary privacy | Gated security | Infinity pool | State of the art air conditioning | Large terraces | Very easy road access | Roof terrace | Contemporary designed patio | Garden | Flower irrigation system | Alarm system | Electric gate | Balconies | Wi-Fi | Satellite Television