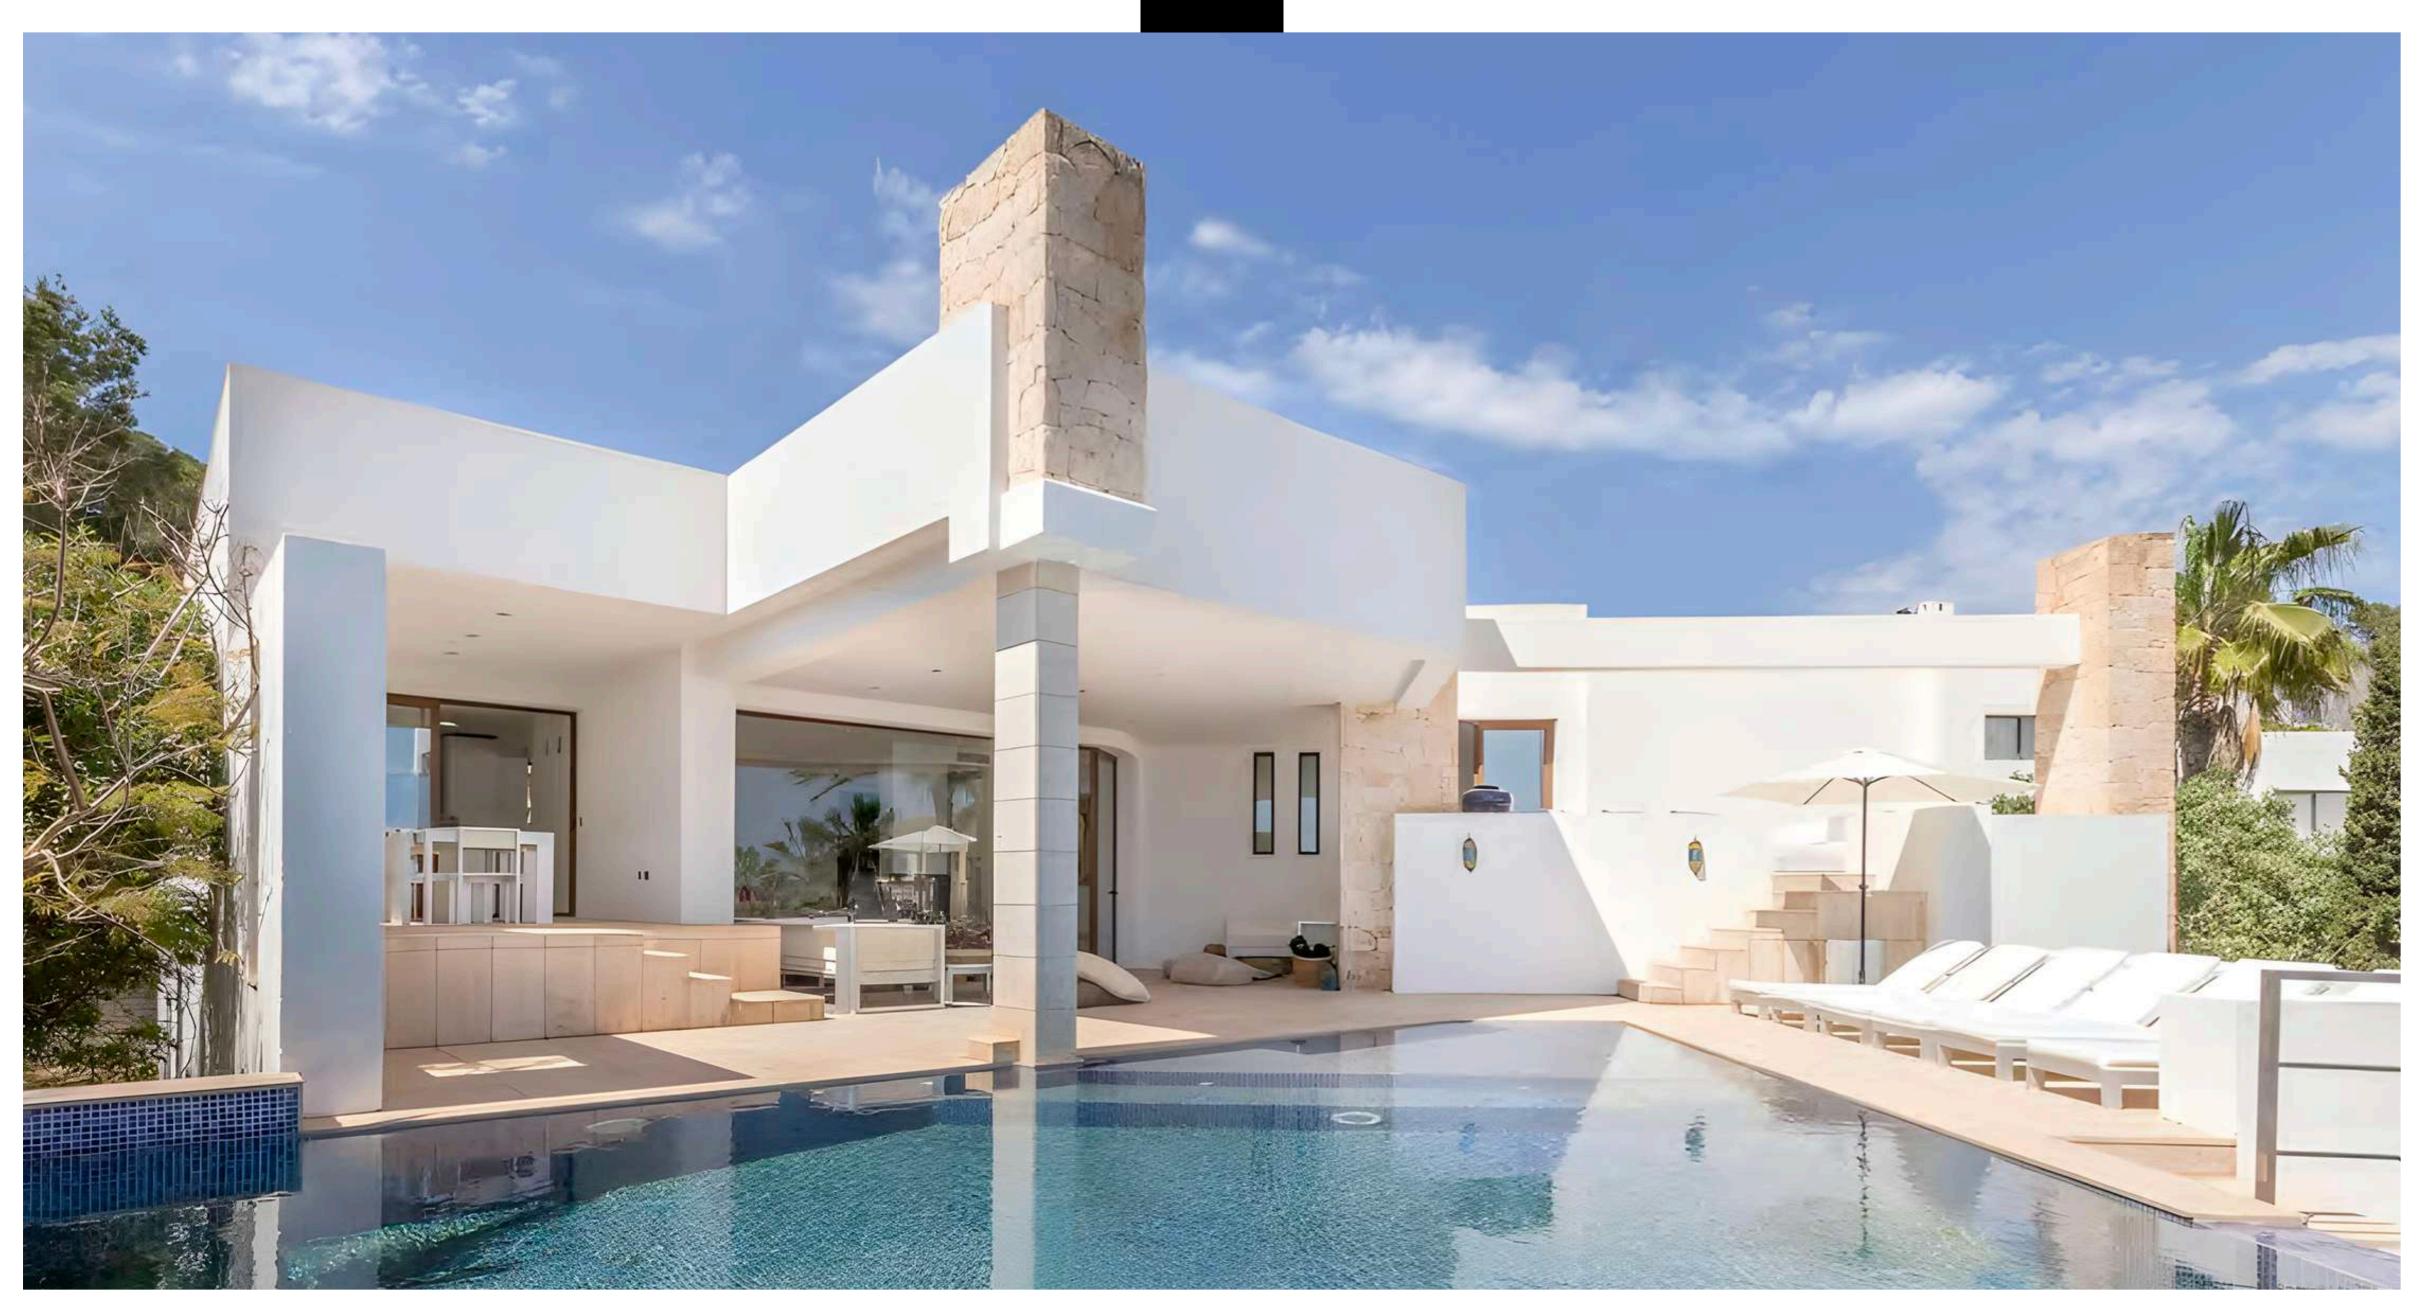

New Luxury Villa on Top of Vista Alegre Villa, 5 Bedrooms, 6 Bathrooms, Infinity Pool, Garden

Modern 5 bedrooms villa located in the gate community of Vista Alegre close to Es Cubells & Porroig. This fantastic luxury villa enjoys a privileged location with a magnificent sea views up to Salinas.

The living area is mostly open plan on a split levels, with breathtaking sea views and direct access to the terrace with covered chill out area, covered dining area and the infinity pool. From the terrace Villa Alegria is an amazing 5 bedrooms villa build up in 2014.

The master bedroom is located on the main floor, equipped of dress room and private bathroom and enjoying the magnificent sea views. The other 4 ensuite bedrooms are located on the ground floor, all of them having a direct access to the private terraces and to the garden.