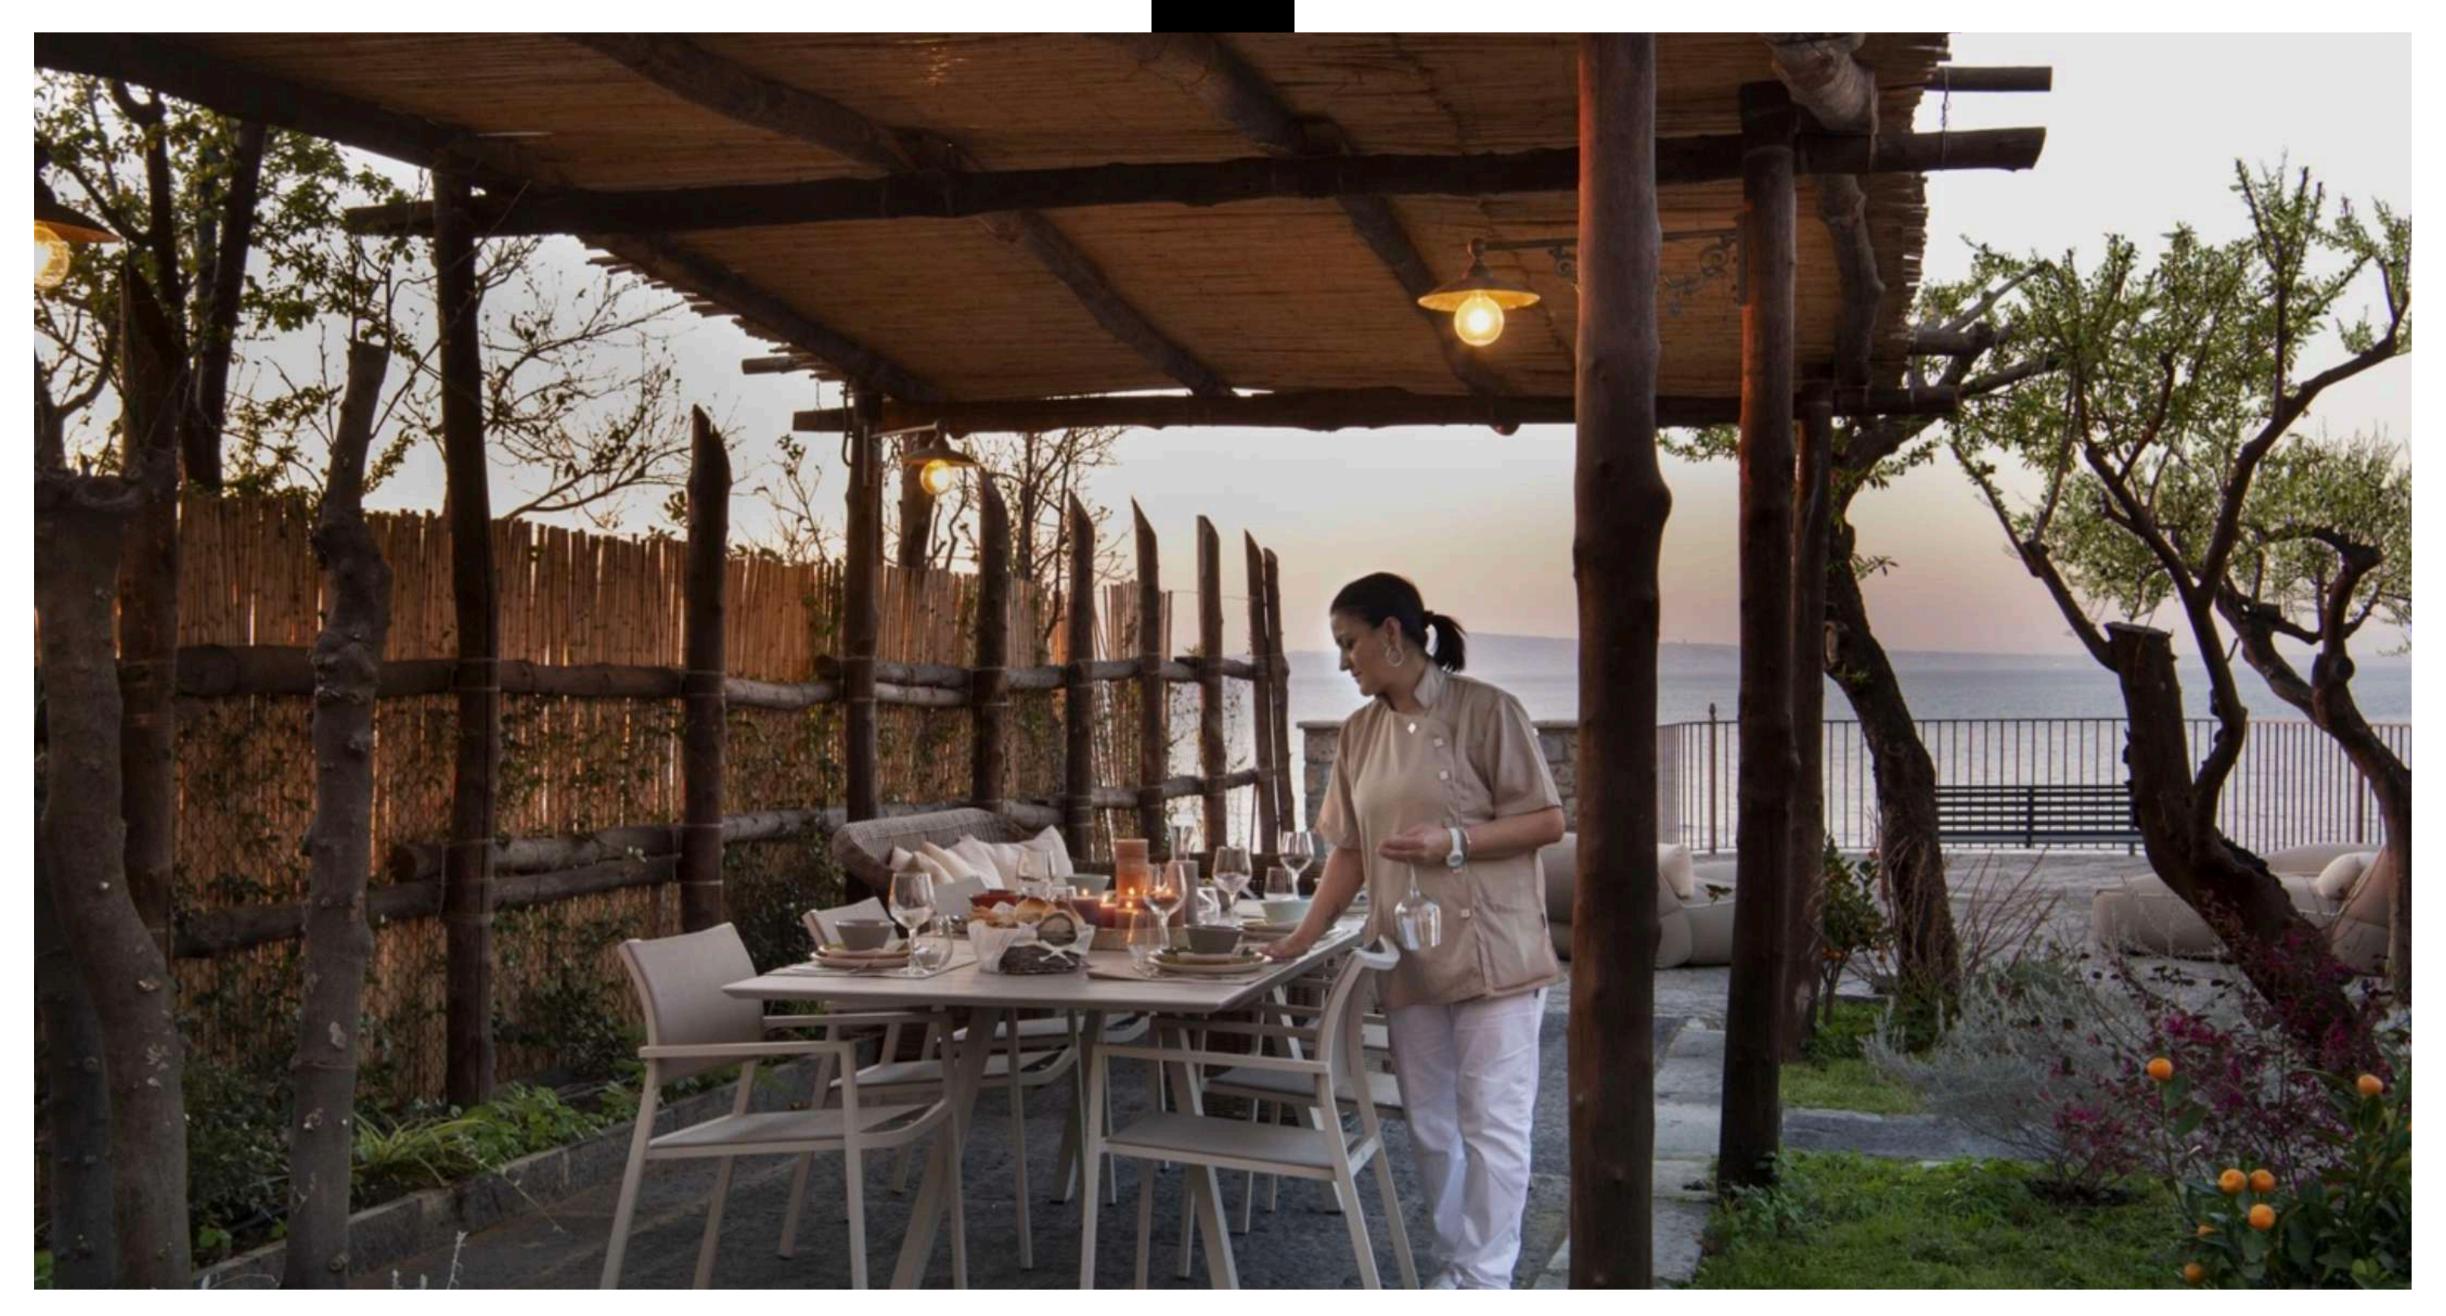

## VILLA FARINA SORRENTO - AMALFI COAST

**4**BEDROOMS

4 BATHROOMS

Located in the heart of **Sorrento**, a villa wonderfully overlooking the sea. **Mediterranean style**, comfort, sophistication. A dream to be shared and lived with friends and loved ones. Built on a tophaceous terrace, this place preserves traces of an ancient **Roman villa** of the Imperial age. Elegant atmosphere, precious materials, furniture of sophisticated design – it has all to be a cosy and unique place. This house is **180 sqm**, composed by **4 bedrooms**, **4 bathrooms**, **private garden** with **heated jacuzzi**, **treadmill**, **external shower**.