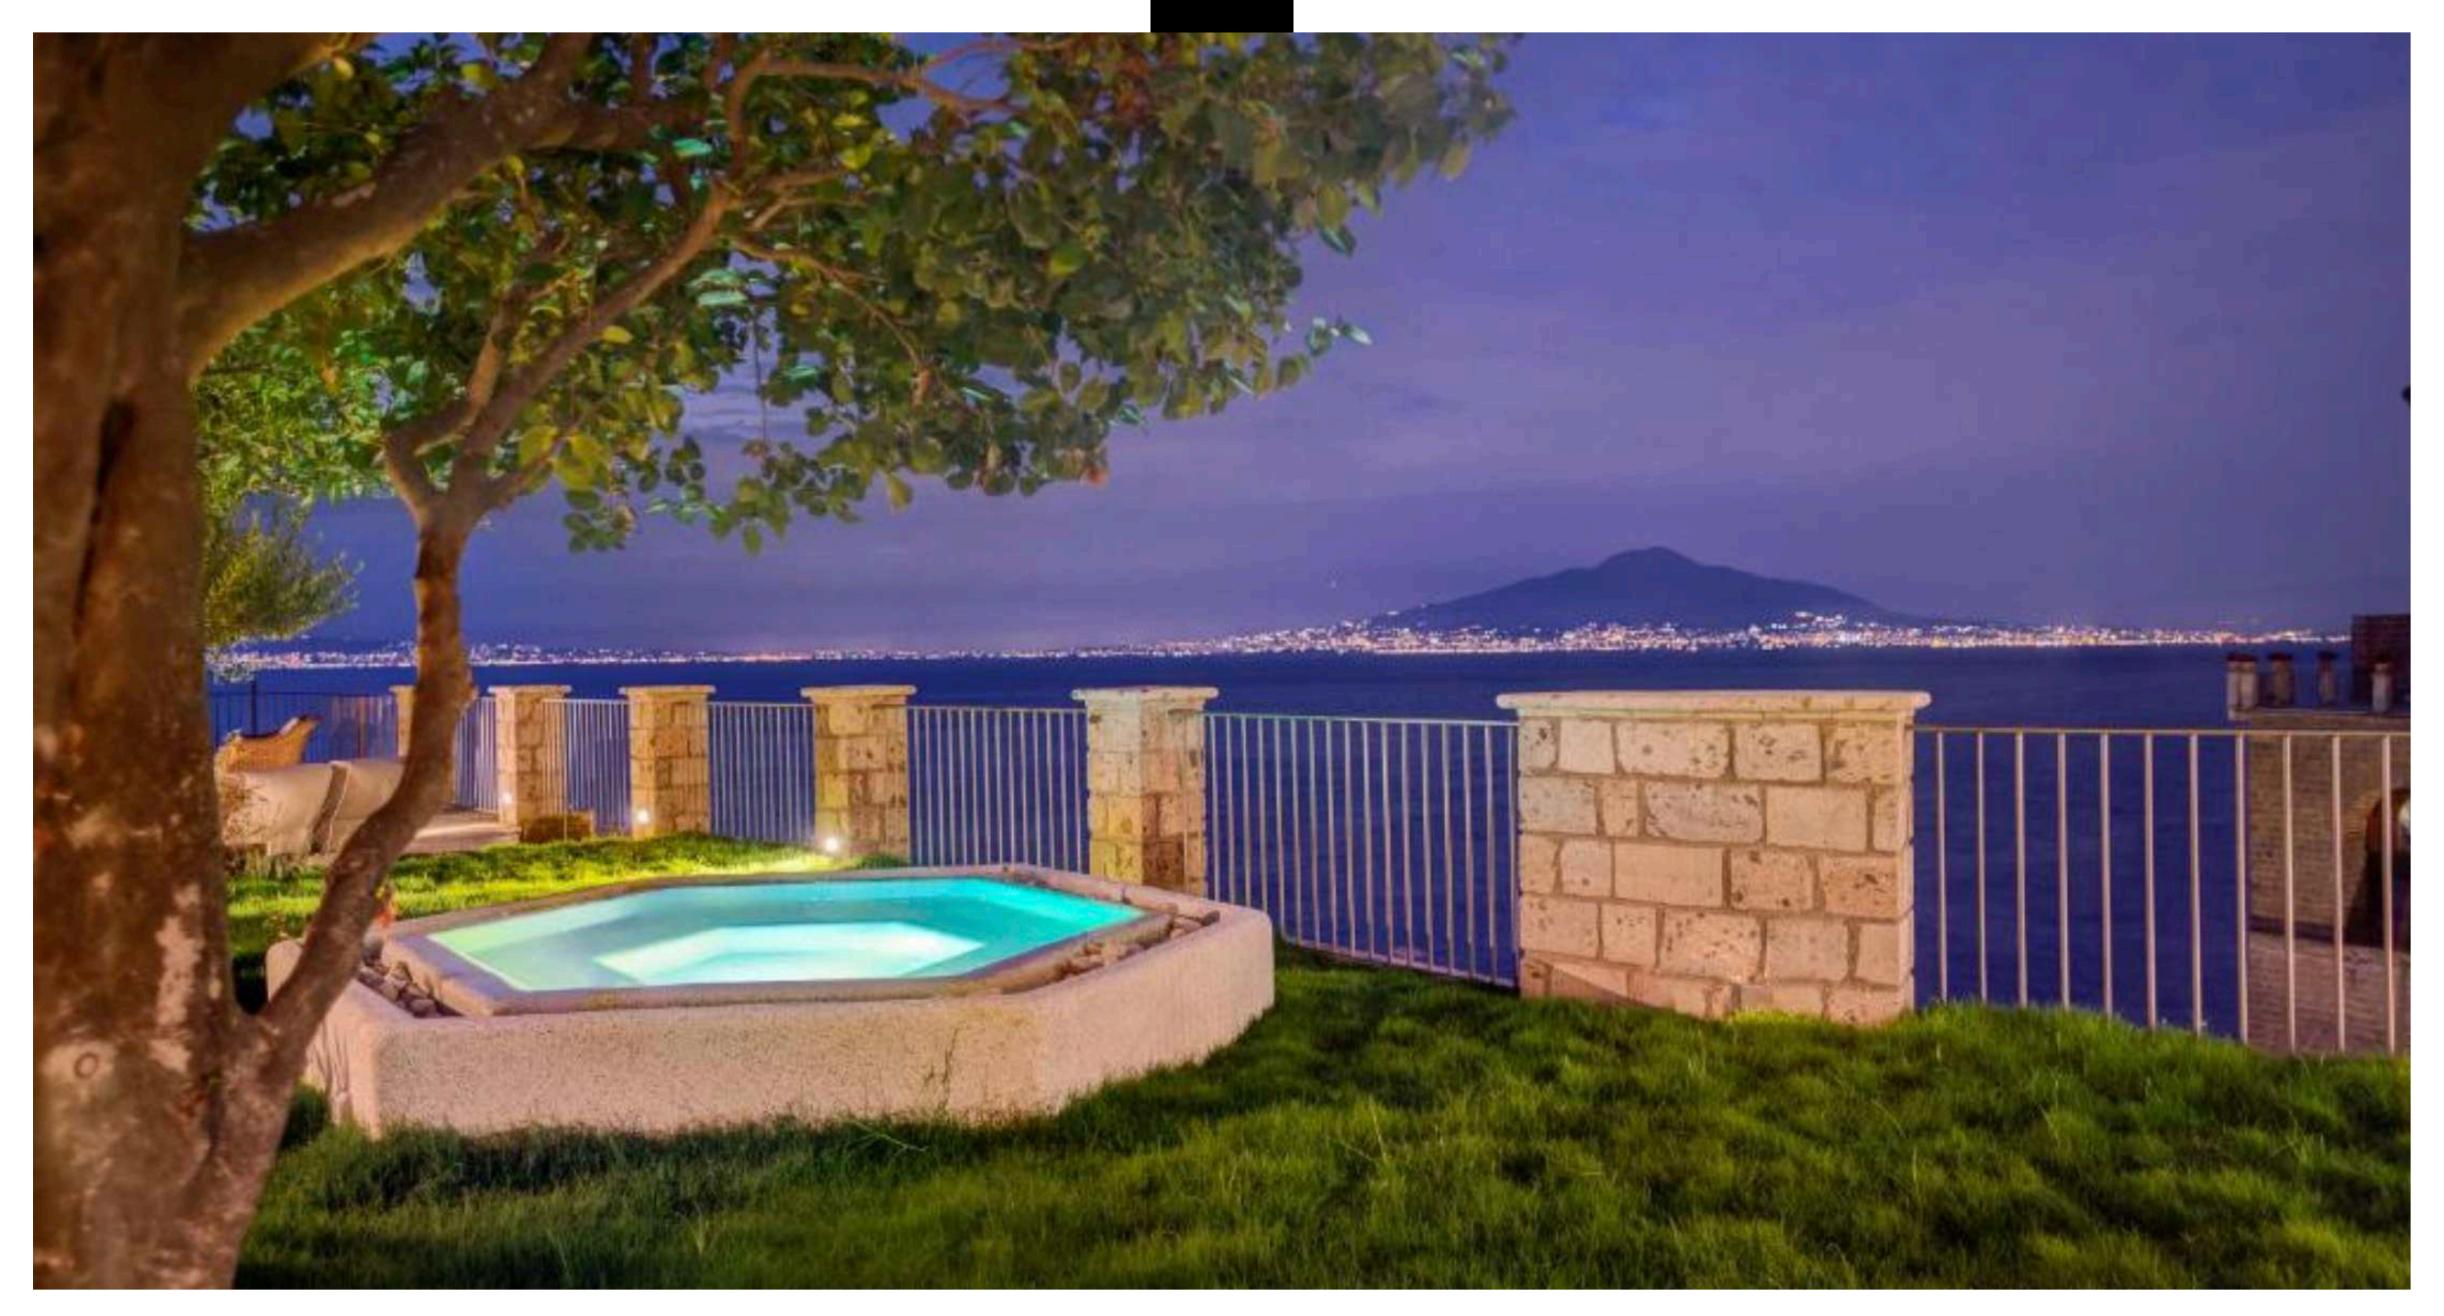

## VILLA FARINA SORRENTO - AMALFI COAST

**4**BEDROOMS

4 BATHROOMS

Located in the heart of **Sorrento**, a villa wonderfully overlooking the sea. **Mediterranean style**, comfort, sophistication. A dream to be shared and lived with friends and loved ones. Built on a tophaceous terrace, this place preserves traces of an ancient **Roman villa** of the Imperial age. Elegant atmosphere, precious materials, furniture of sophisticated design – it has all to be a cosy and unique place. This house is **180 sqm**, composed by **4 bedrooms**, **4 bathrooms**, **private garden** with **heated jacuzzi**, **treadmill**, **external shower**.