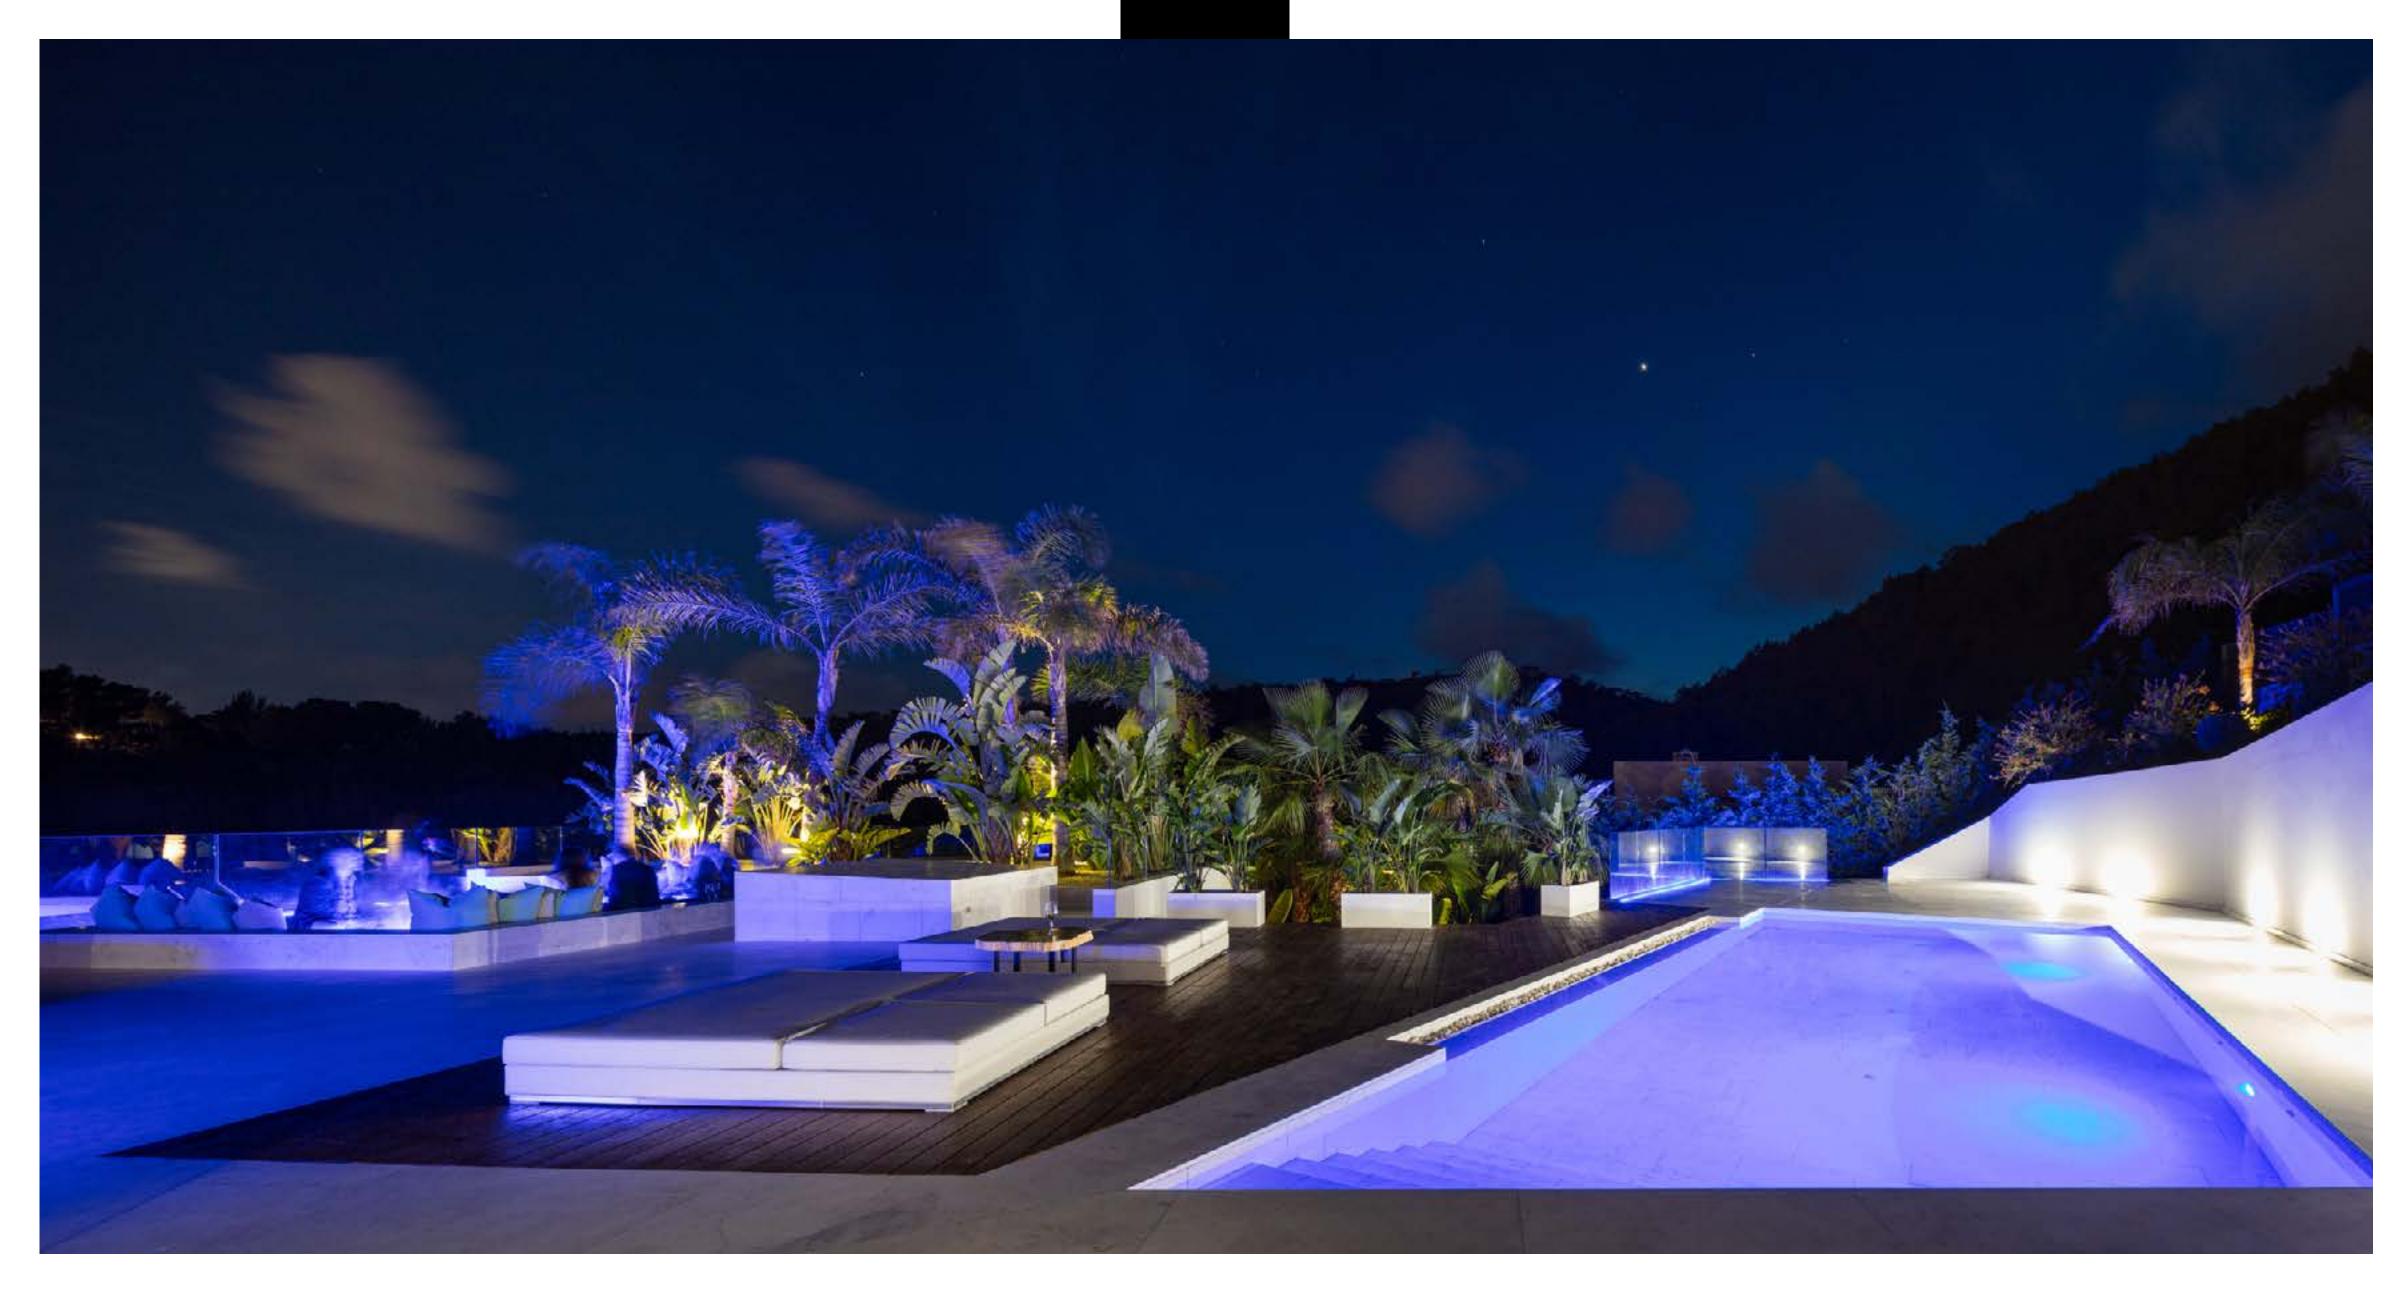

The residence has been designed on 3 levels, with various terraces including a luxurious rooftop chill-out area with special led lights illumination and with breath-taking mountain and ocean views from every space in the house with large double glazed minimalistic windows which integrates you into the surrounding nature.

This modern villa features many amenities including a complete outdoor kitchen, an elevator to all interior floors, landscaped gardens, and an exclusive indoor garage for 4 cars.

At the lower lever there is still an extra space to develop following the client wishes (extra bedroom, gym, health area, cinema ecc.).

During the day the view is enhanced by the blue sea with the islands in the horizon, a great attraction is to see the boats traffic at the port and the planes landing and taking off from the airport that is also close by. During the night, the led lights from the hotels and discotheques add to the view the special Ibiza feeling.