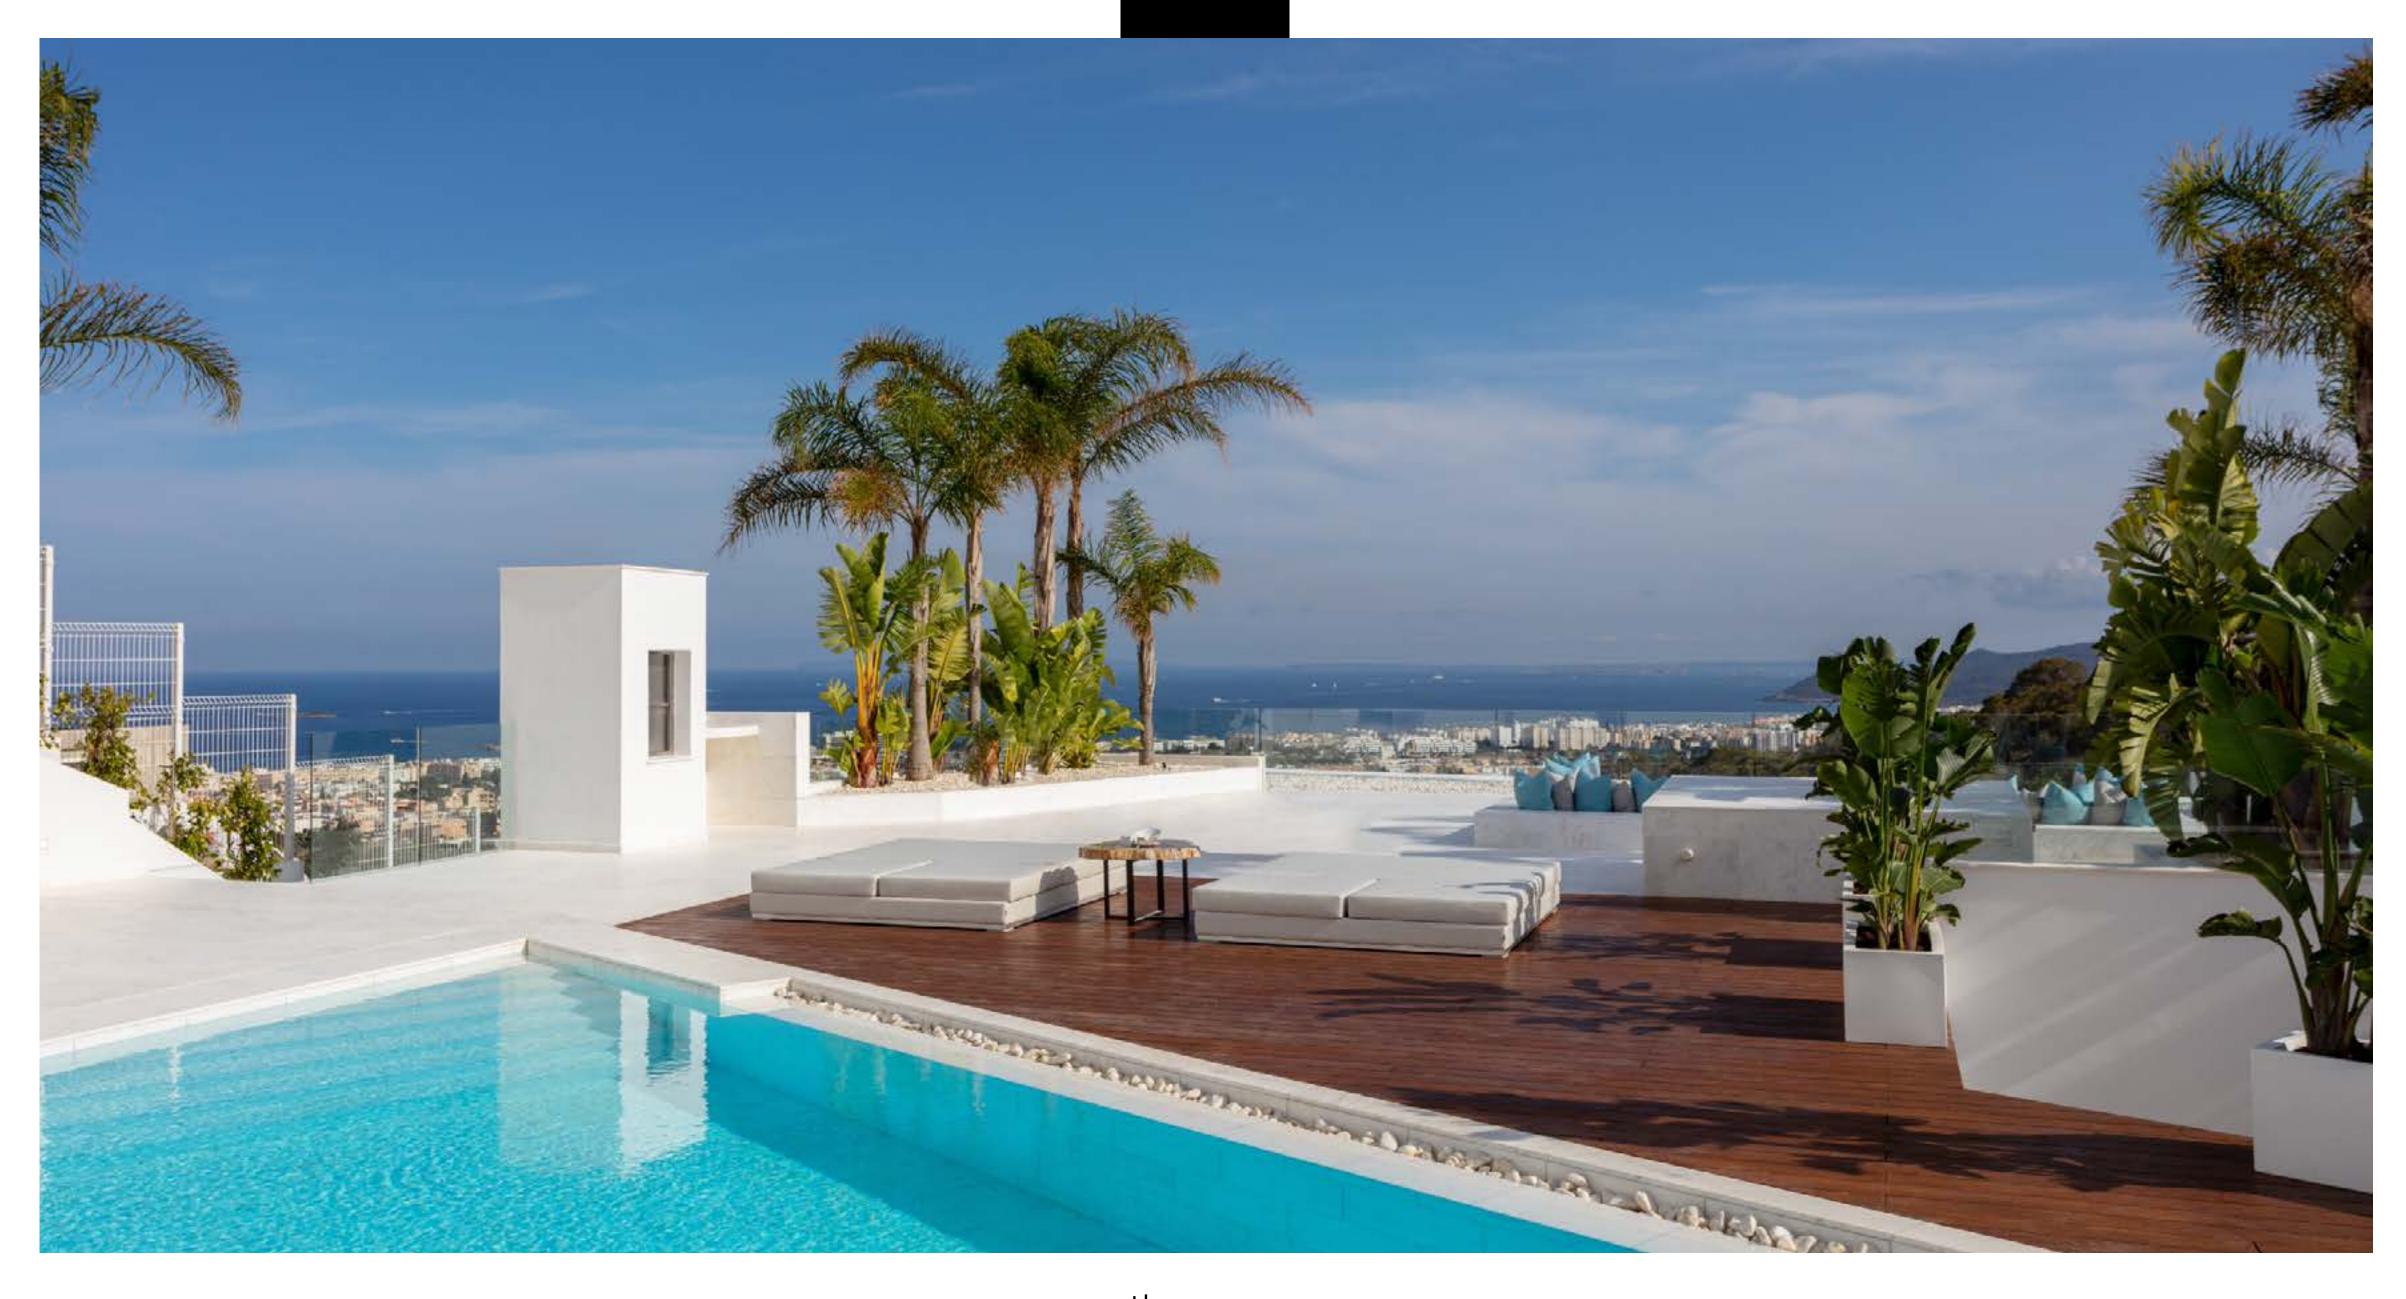

The residence has been designed on 3 levels, with various terraces including a luxurious rooftop chill-out area with special led lights illumination and with breath-taking mountain and ocean views from every space in the house with large double glazed minimalistic windows which integrates you into the surrounding nature.

This modern villa features many amenities including a complete outdoor kitchen, an elevator to all interior floors, landscaped gardens, and an exclusive indoor garage for 4 cars.

At the lower lever there is still an extra space to develop following the client wishes (extra bedroom, gym, health area, cinema ecc.).

During the day the view is enhanced by the blue sea with the islands in the horizon, a great attraction is to see the boats traffic at the port and the planes landing and taking off from the airport that is also close by. During the night, the led lights from the hotels and discotheques add to the view the special Ibiza feeling.