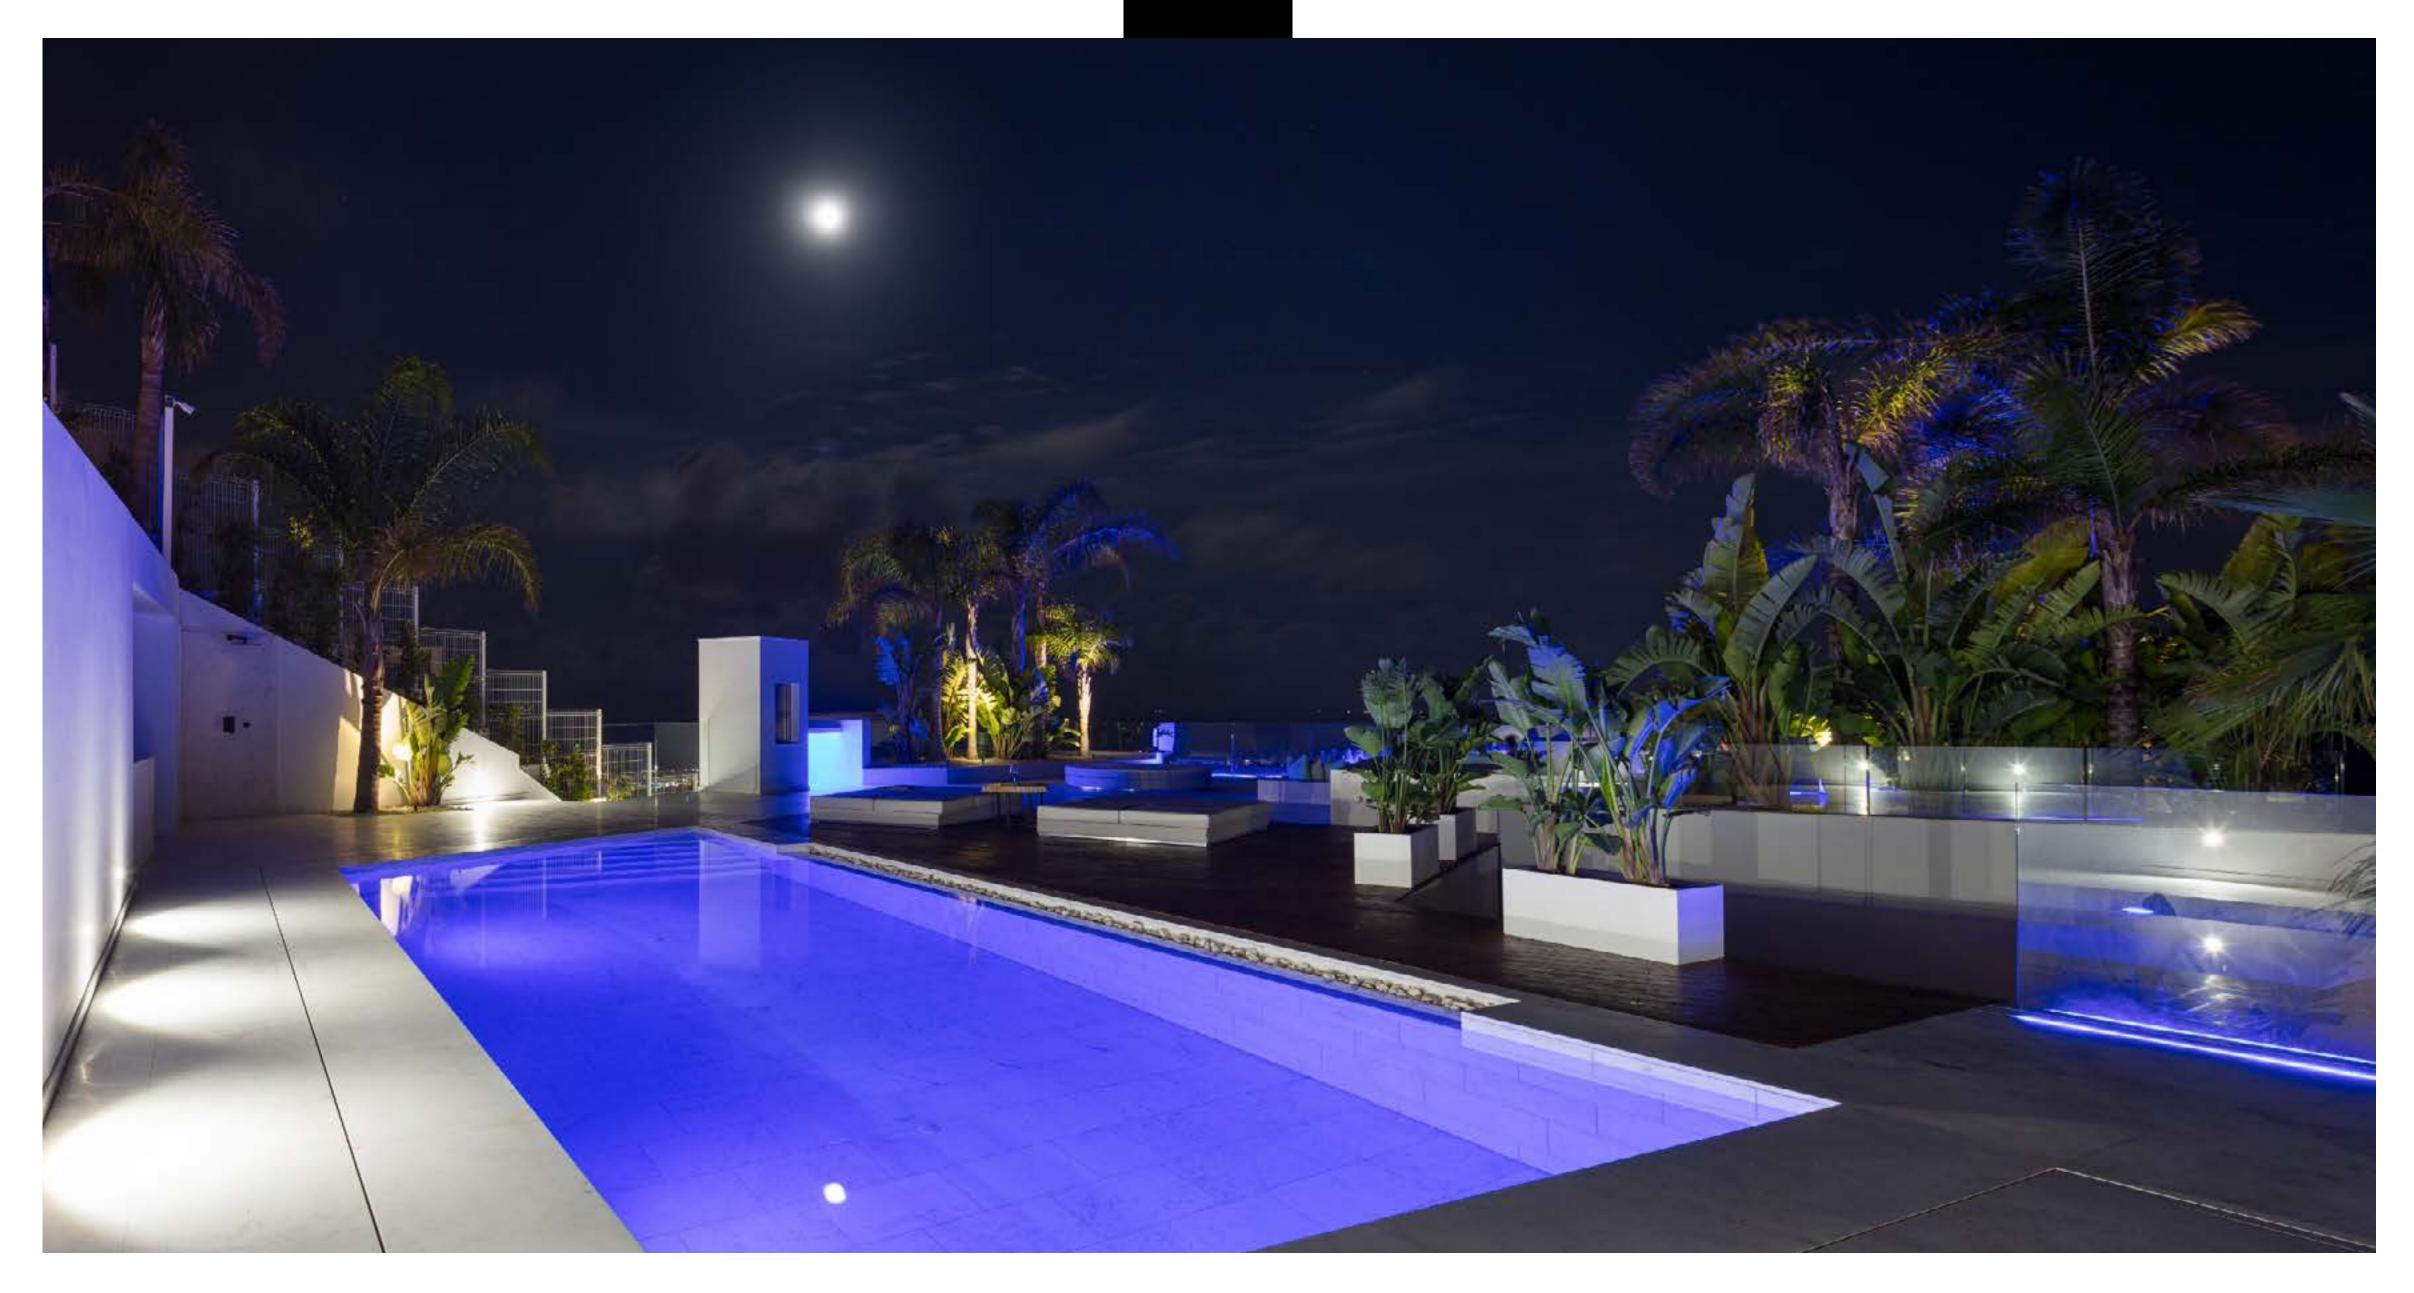

The residence has been designed on 3 levels, with various terraces including a luxurious rooftop chill-out area with special led lights illumination and with breath-taking mountain and ocean views from every space in the house with large double glazed minimalistic windows which integrates you into the surrounding nature.

During the day the view is enhanced by the blue sea with the islands in the horizon, a great attraction is to see the boats traffic at the port and the planes landing and taking off from the airport that is also close by. During the night, the led lights from the hotels and discotheques add to the view the special Ibiza feeling.