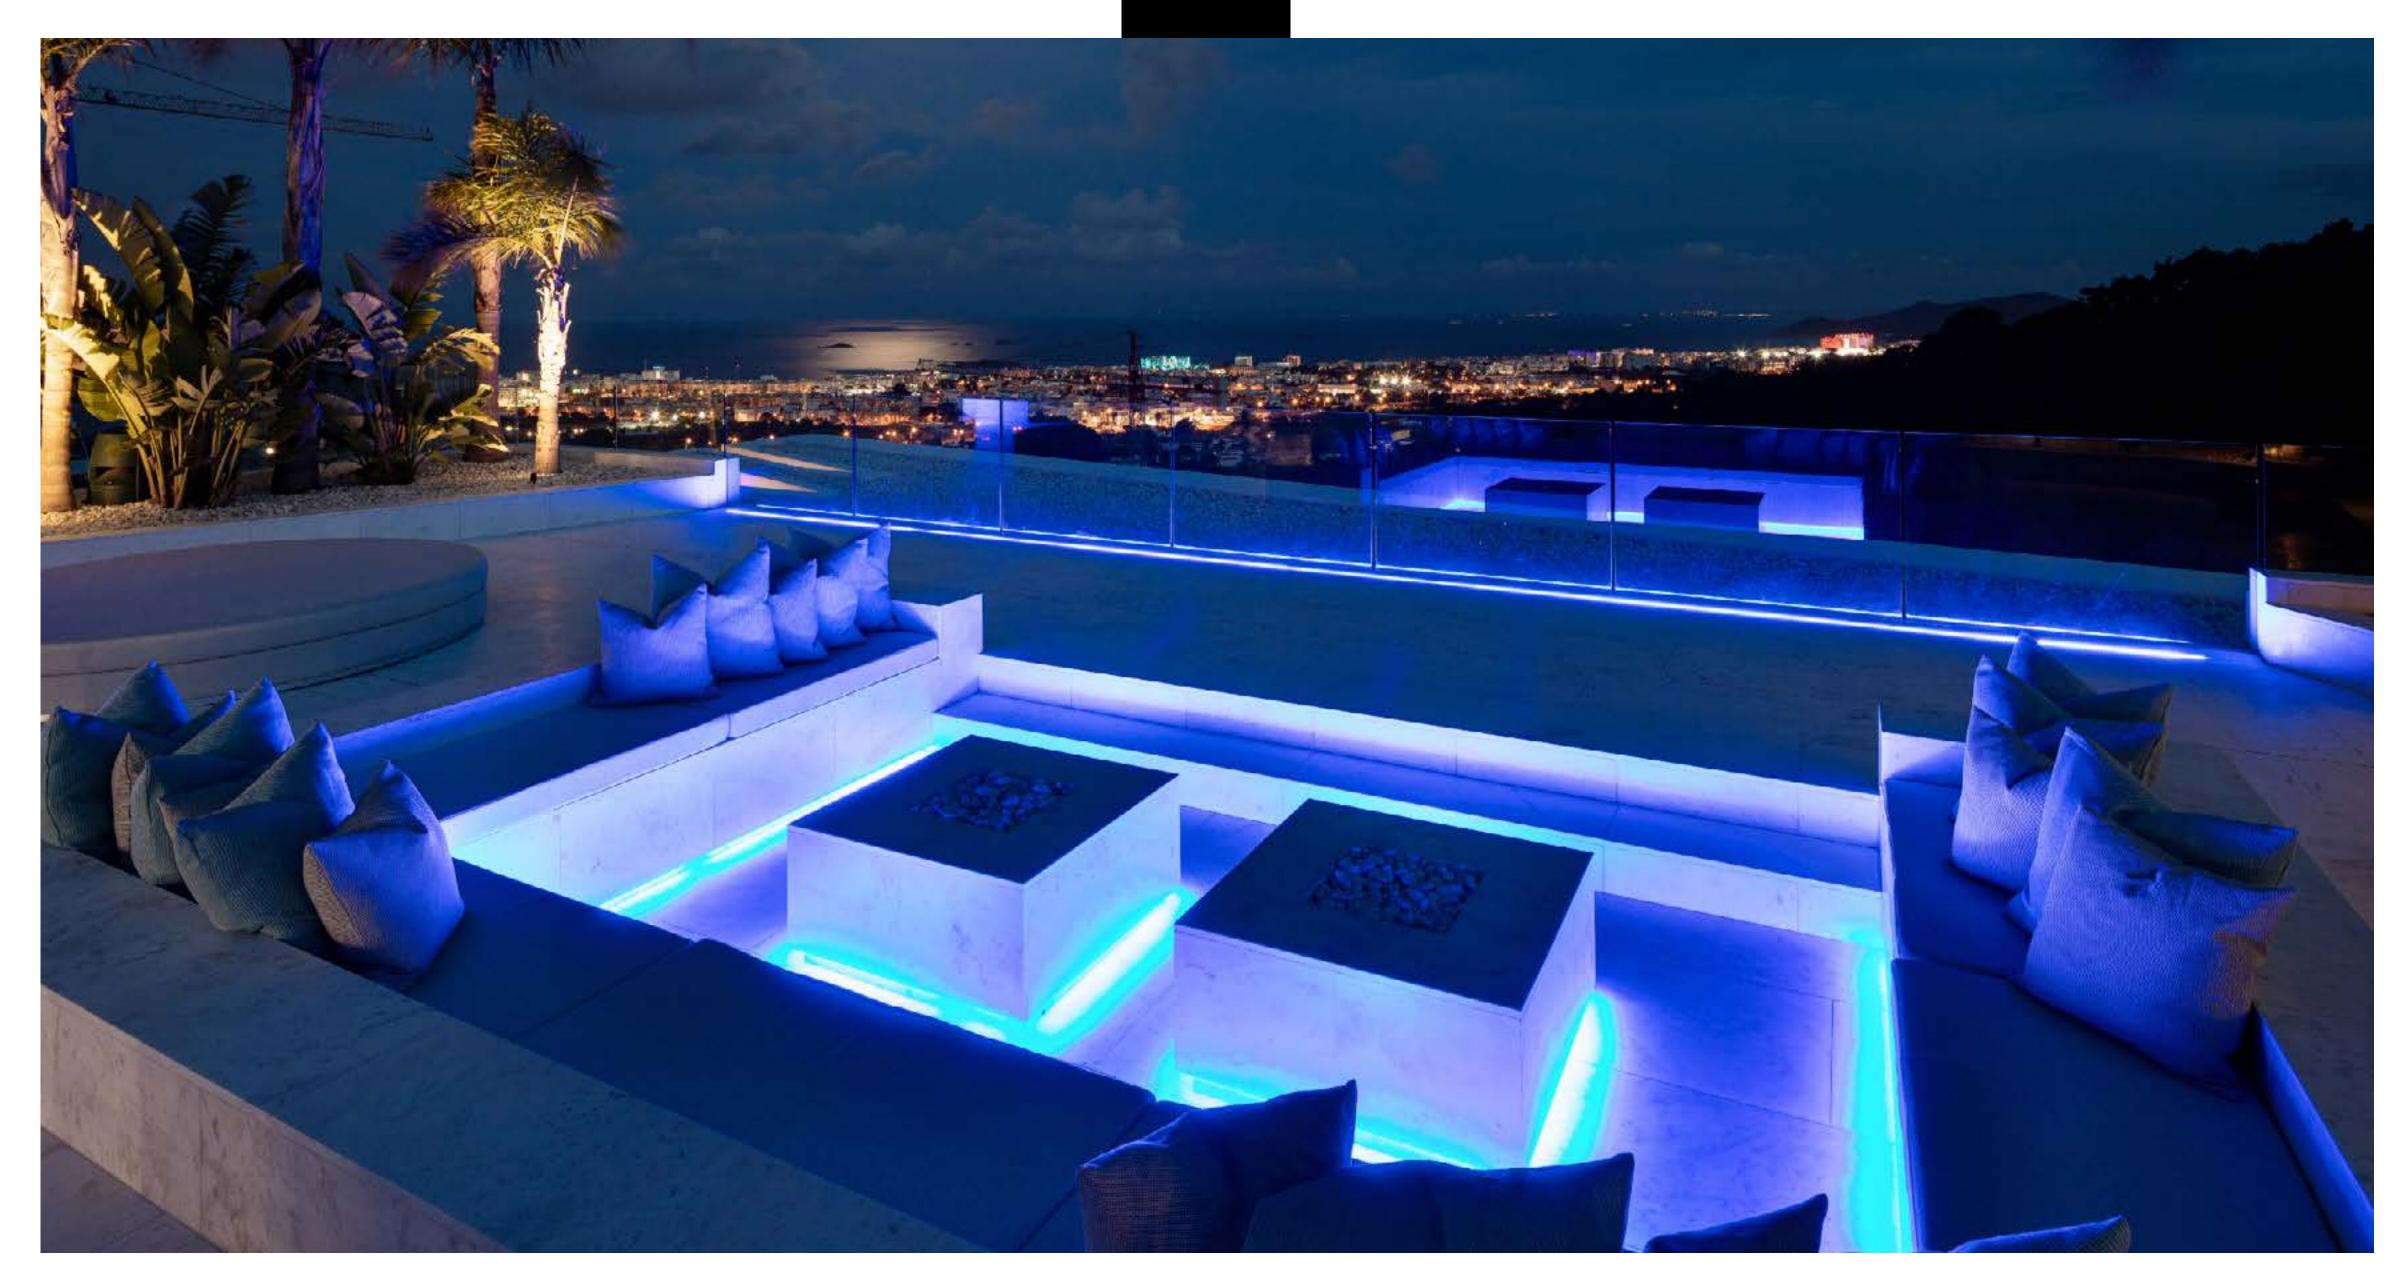

The residence has been designed on 3 levels, with various terraces including a luxurious rooftop chill-out area with special led lights illumination and with breath-taking mountain and ocean views from every space in the house with large double glazed minimalistic windows which integrates you into the surrounding nature.

## **LOCATION & VIEW**

Bossa.

Villa Essence is located only 5 minutes drive from the center of Ibiza, the port and the top locations. It has an easy access to the main road and within a minutes you can be at most of the main commercial, gastronomic and party venues. Open panoramic views to the sea and the beautiful island of Formentera. Overlooking Ibiza and Playa D'en

During the day the view is enhanced by the blue sea with the islands in the horizon, a great attraction is to see the boats traffic at the port and the planes landing and taking off from the airport that is also close by. During the night, the led lights from the hotels and discotheques add to the view the special Ibiza feeling.