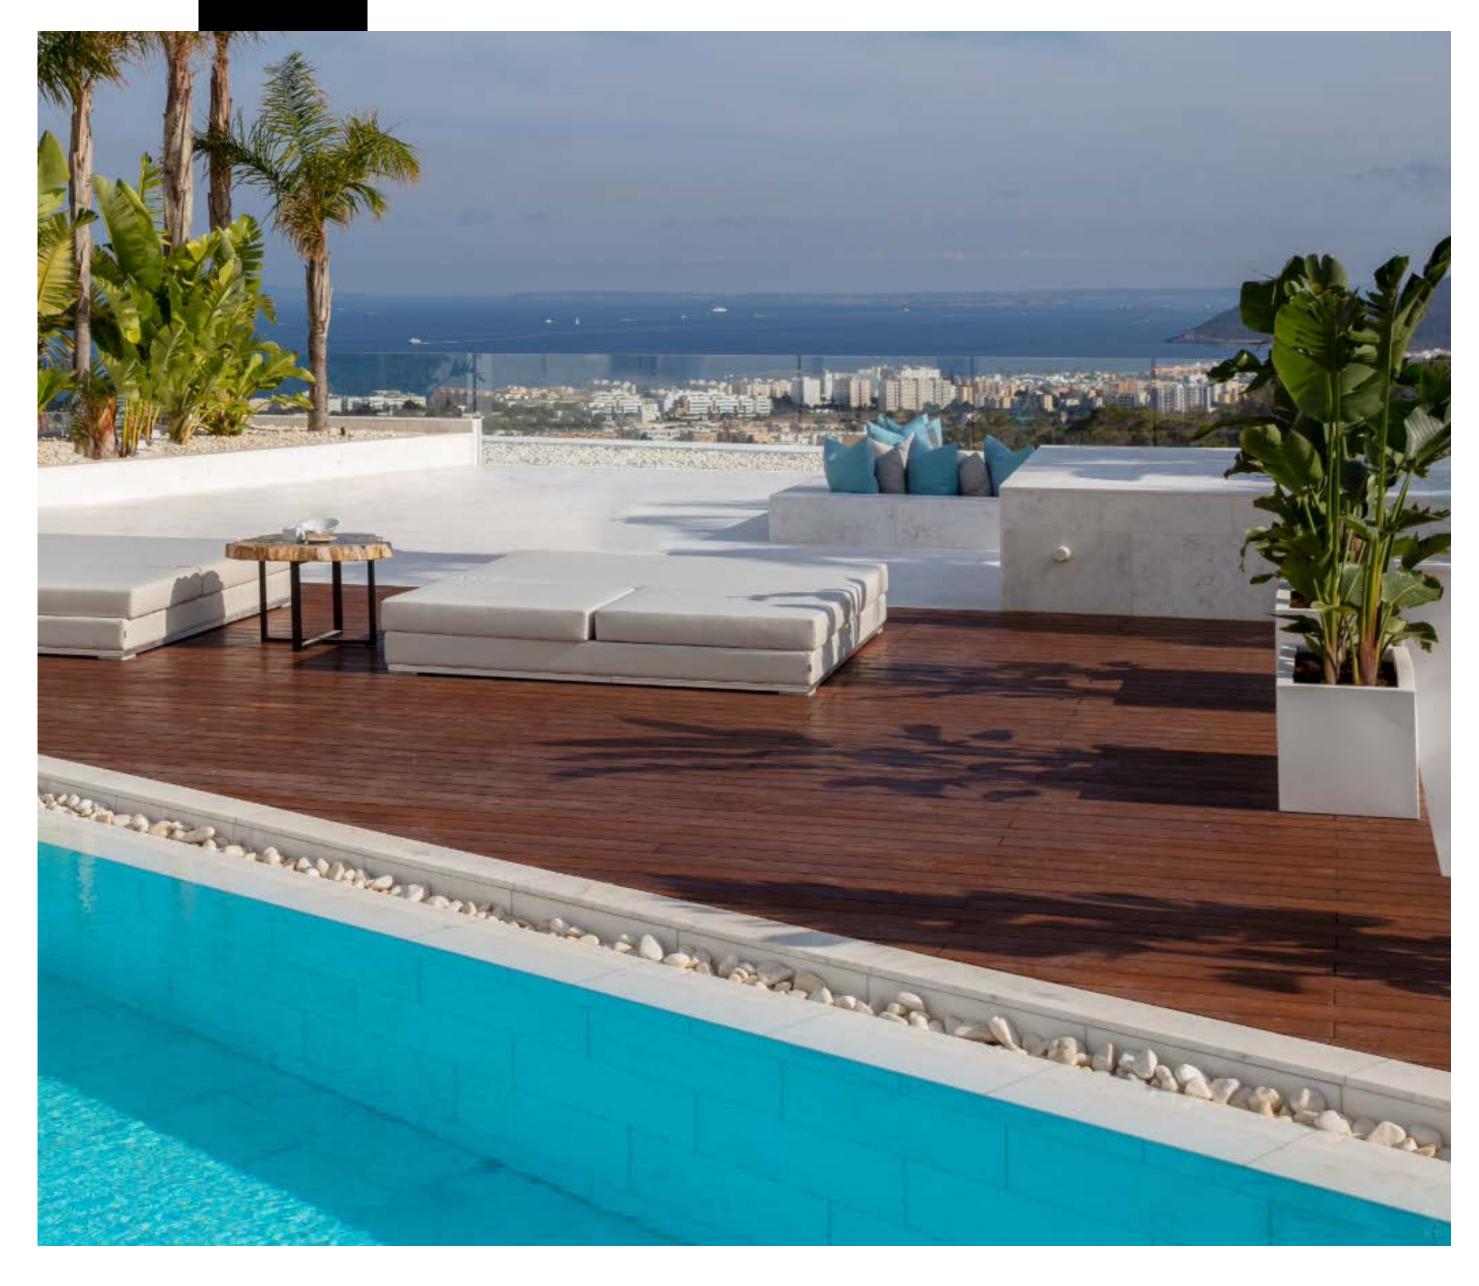

The residence has been designed on 3 levels, with various terraces including a luxurious rooftop chill-out area with special led lights illumination and with breath-taking mountain and ocean views from every space in the house with large double glazed minimalistic windows which integrates you into the surrounding nature.

## **LOCATION & VIEW**

Bossa.

Villa Essence is located only 5 minutes drive from the center of Ibiza, the port and the top locations. It has an easy access to the main road and within a minutes you can be at most of the main commercial, gastronomic and party venues. Open panoramic views to the sea and the beautiful island of Formentera. Overlooking Ibiza and Playa D'en

During the day the view is enhanced by the blue sea with the islands in the horizon, a great attraction is to see the boats traffic at the port and the planes landing and taking off from the airport that is also close by. During the night, the led lights from the hotels and discotheques add to the view the special Ibiza feeling.