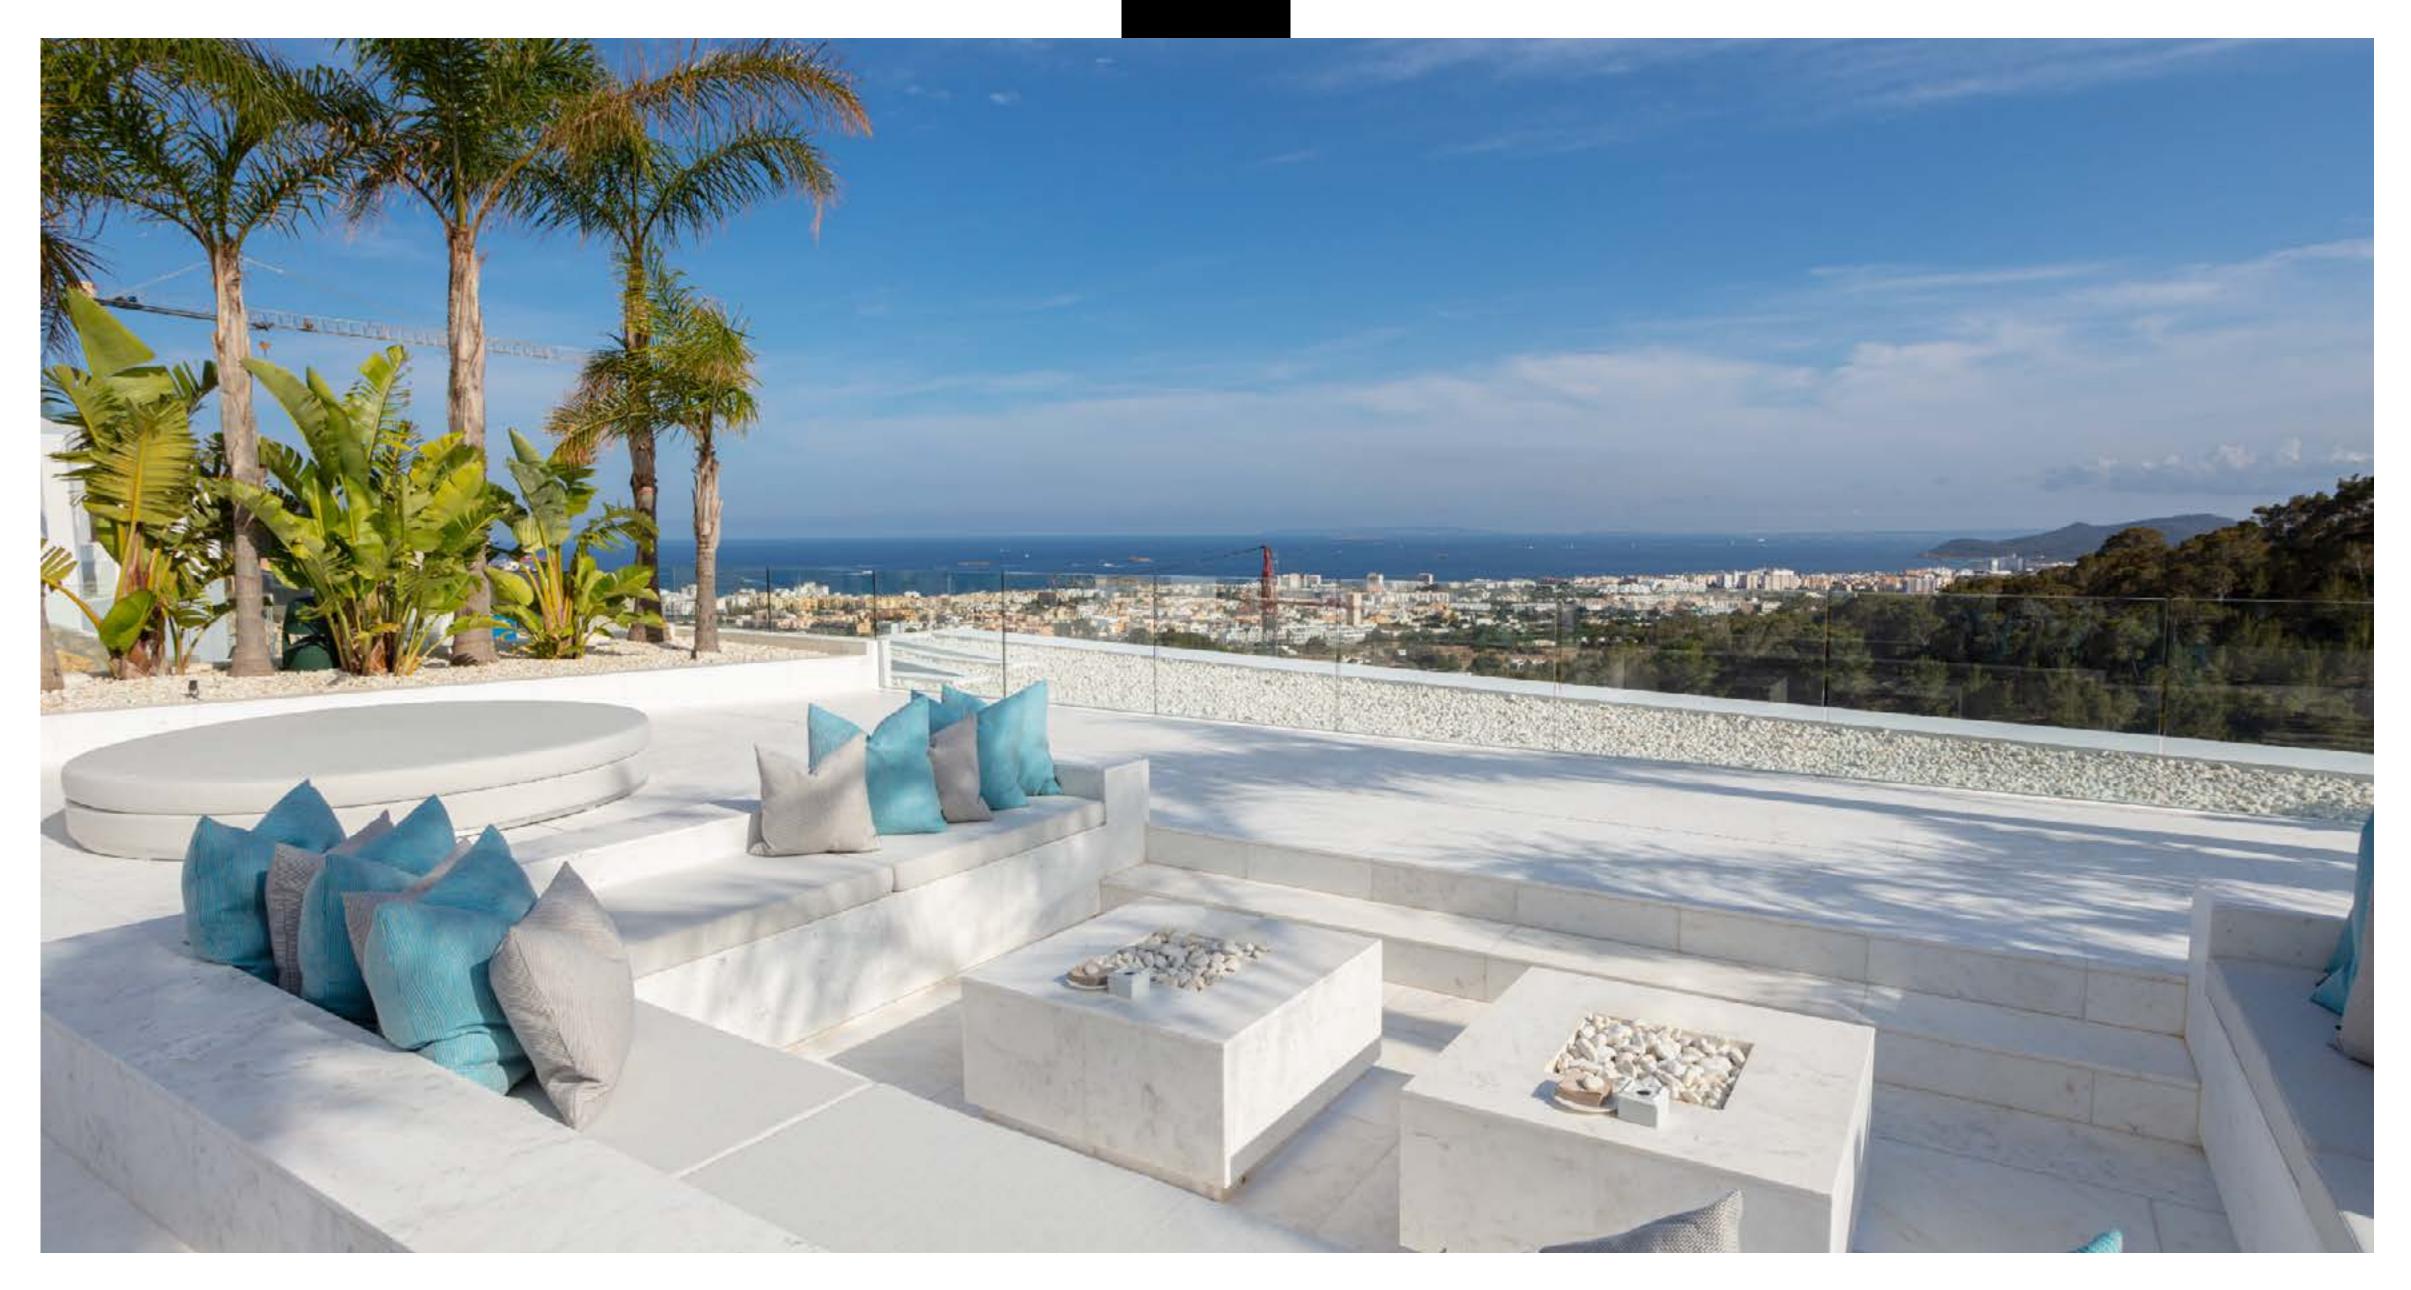

The residence has been designed on 3 levels, with various terraces including a luxurious rooftop chill-out area with special led lights illumination and with breath-taking mountain and ocean views from every space in the house with large double glazed minimalistic windows which integrates you into the surrounding nature.

This modern villa features many amenities including a complete outdoor kitchen, an elevator to all interior floors, landscaped gardens, and an exclusive indoor garage for 4 cars.

At the lower lever there is still an extra space to develop following the client wishes (extra bedroom, gym, health area, cinema ecc.).

During the day the view is enhanced by the blue sea with the islands in the horizon, a great attraction is to see the boats traffic at the port and the planes landing and taking off from the airport that is also close by. During the night, the led lights from the hotels and discotheques add to the view the special Ibiza feeling.