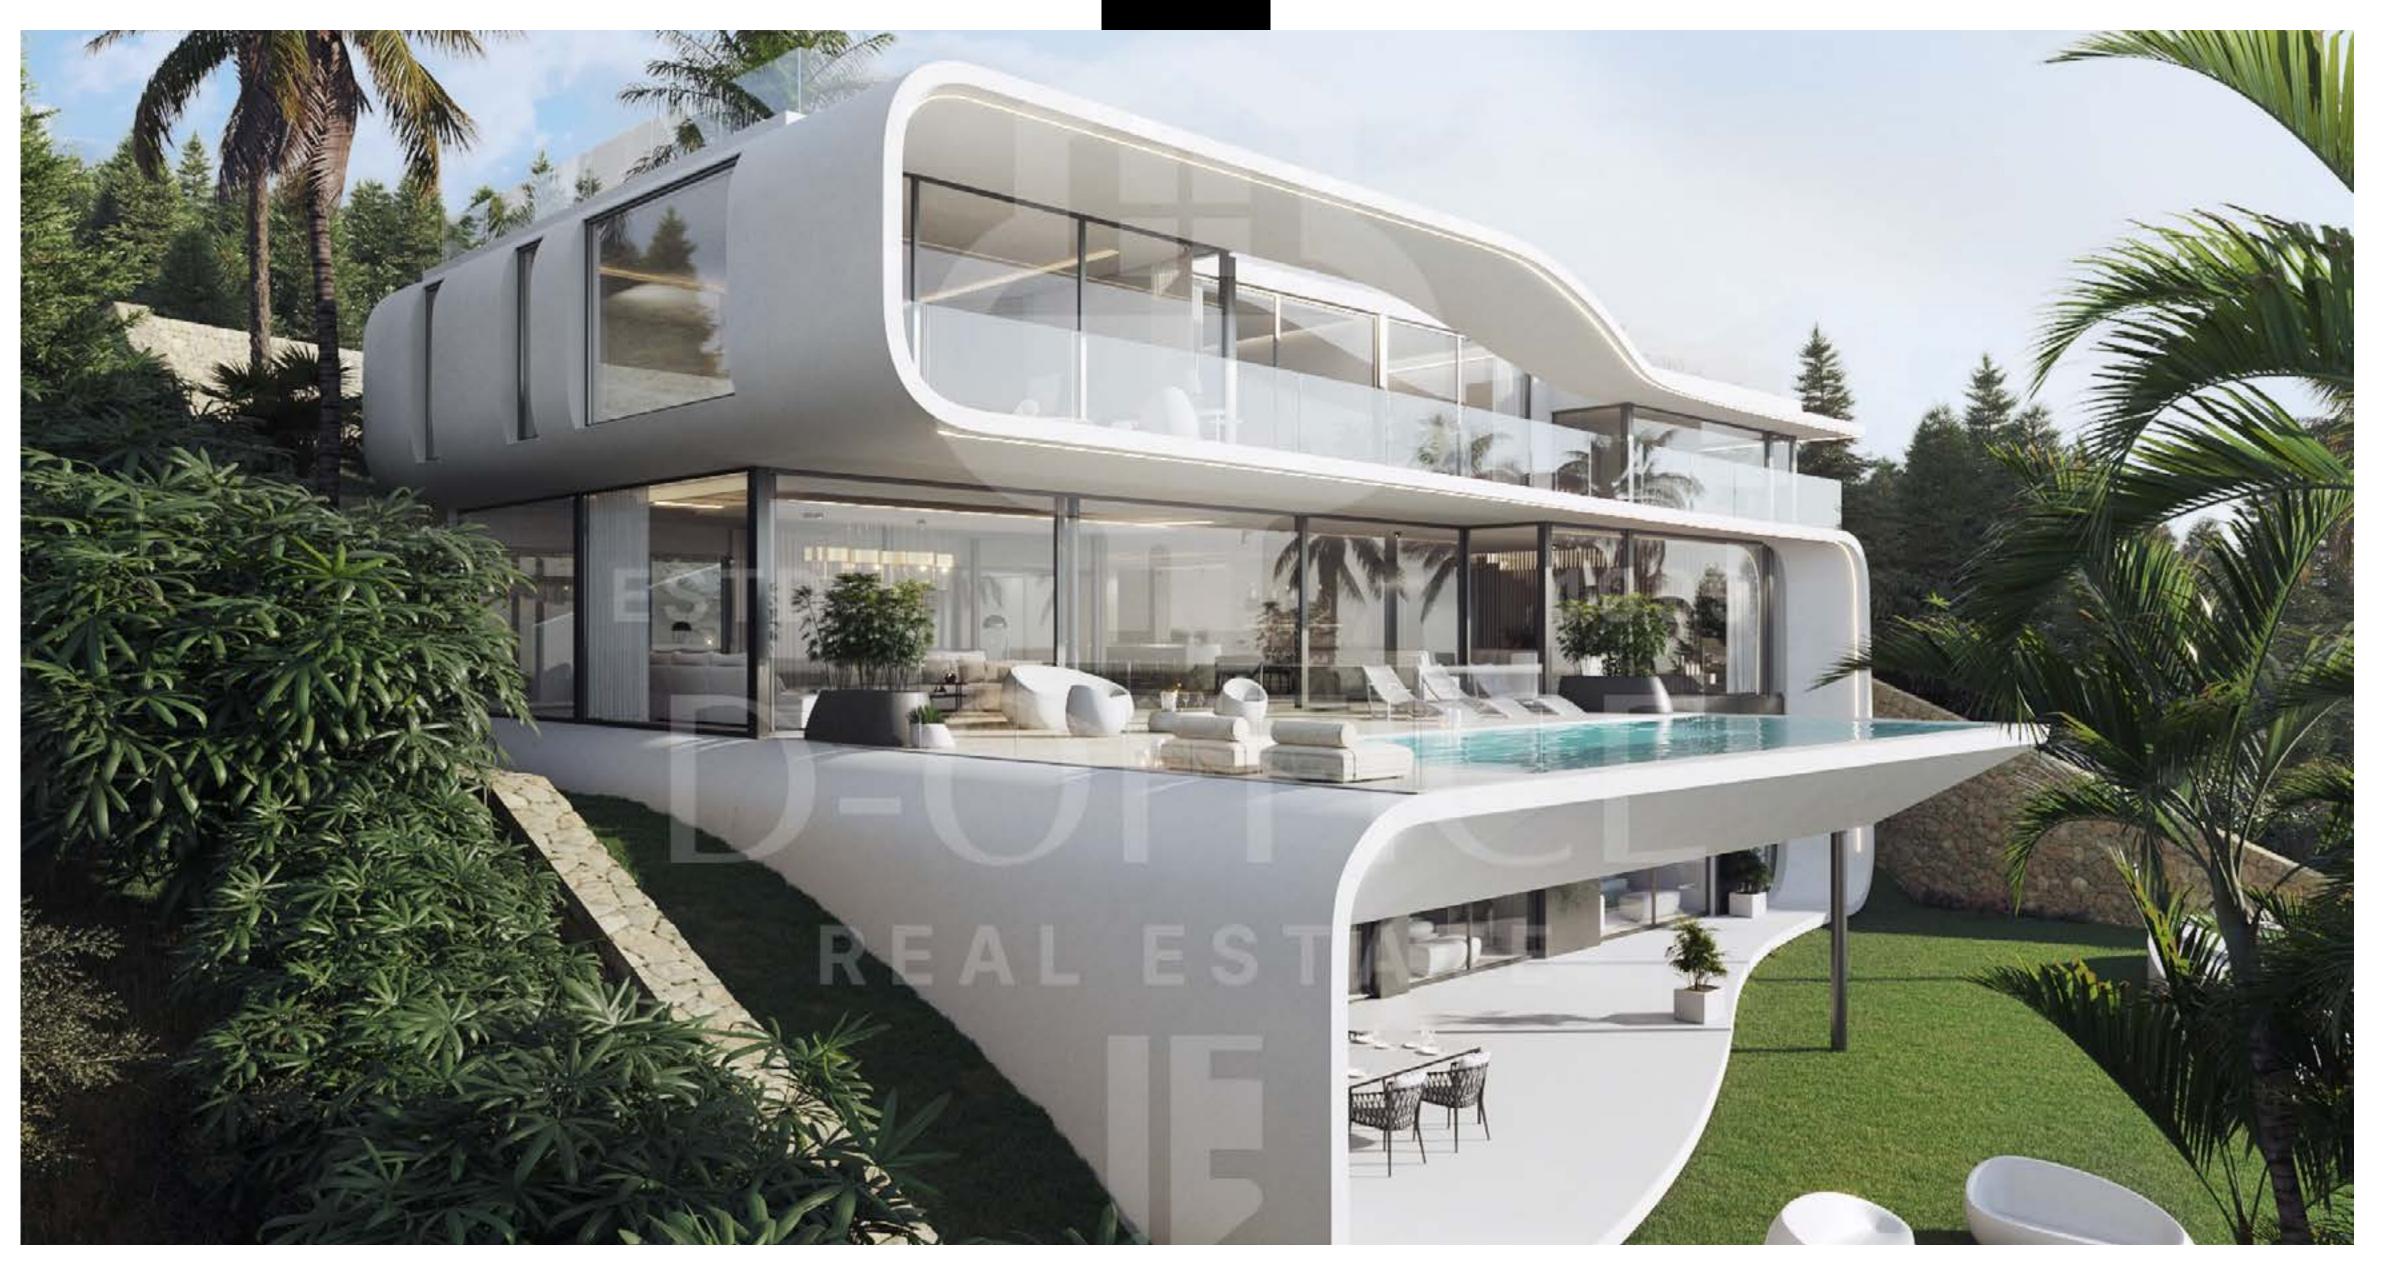

## THE VILLA

With a total of 702mq of construction and 388mq of terraces facing southeast, in the most prestigious and safe residential urbanization of Ibiza, Vista Alegre, just 15 minutes from the points of interest of Ibiza.

This magnificent Villa has stunning open views of the most famous covers, Sa Caixota and Es Torrent.

The Villa consist of a total of 5 bedrooms with bathroom, modern and spacious living areas, dining room and kitchen, gym of 32mq and cinema room, a garage for 4 vehicles, an interior Patio, large outdoor terraces with barbecue and an impressive

chill-out terrace with specially designed ambient lighting and a fireplace from where the views are even more spectacular. This immense property offers endless possibilities for those who love to welcome family and friends.

This project has been designed with the best top quality materials, such as beige natural stone thought-out the Villa, including the pool, with integrated double glazed Panorama windows to the ceiling with minimalist profile, an elevator to the 4 floors and a fully equipped designer kitchen with Miele appliance. The coatings of the the beautiful bathrooms are large format combined with natural stone.