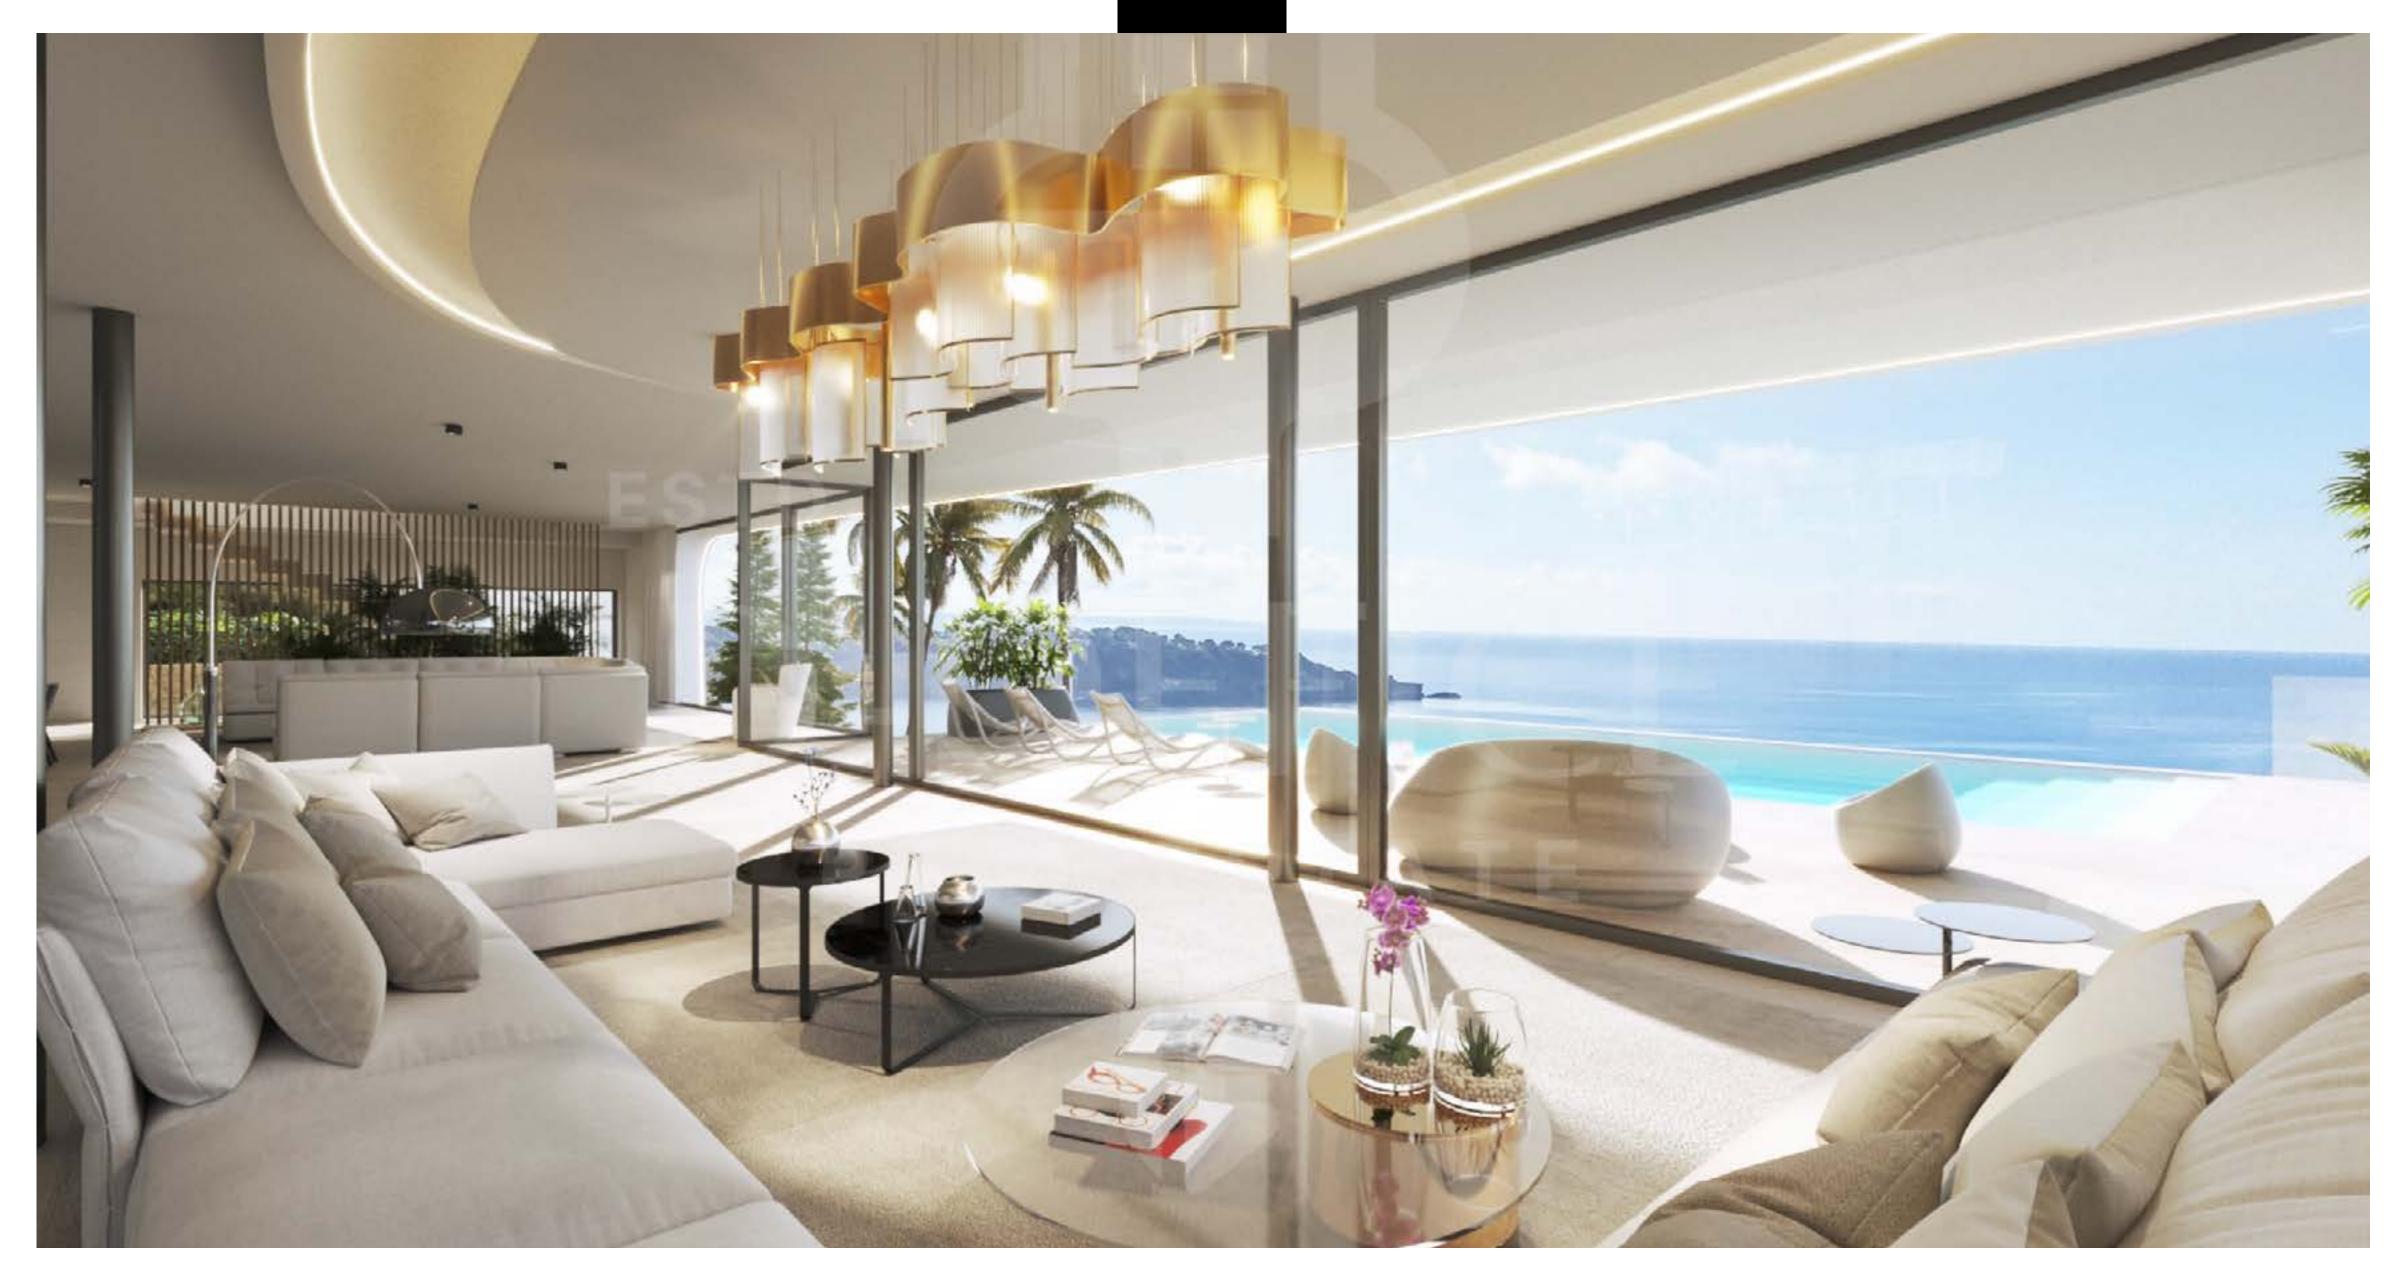

This magnificent Villa has stunning open views of the most famous covers, Sa Caixota and Es Torrent.

The Villa consist of a total of 5 bedrooms with bathroom, modern and spacious living areas, dining room and kitchen, gym of 32mq and cinema room, a garage for 4 vehicles, an interior Patio, large outdoor terraces with barbecue and an impressive

This project has been designed with the best top quality materials, such as beige natural stone thought-out the Villa, including the pool, with integrated double glazed Panorama windows to the ceiling with minimalist profile, an elevator to the 4 floors and a fully equipped designer kitchen with Miele appliance. The coatings of the the beautiful bathrooms are large format combined with natural stone.