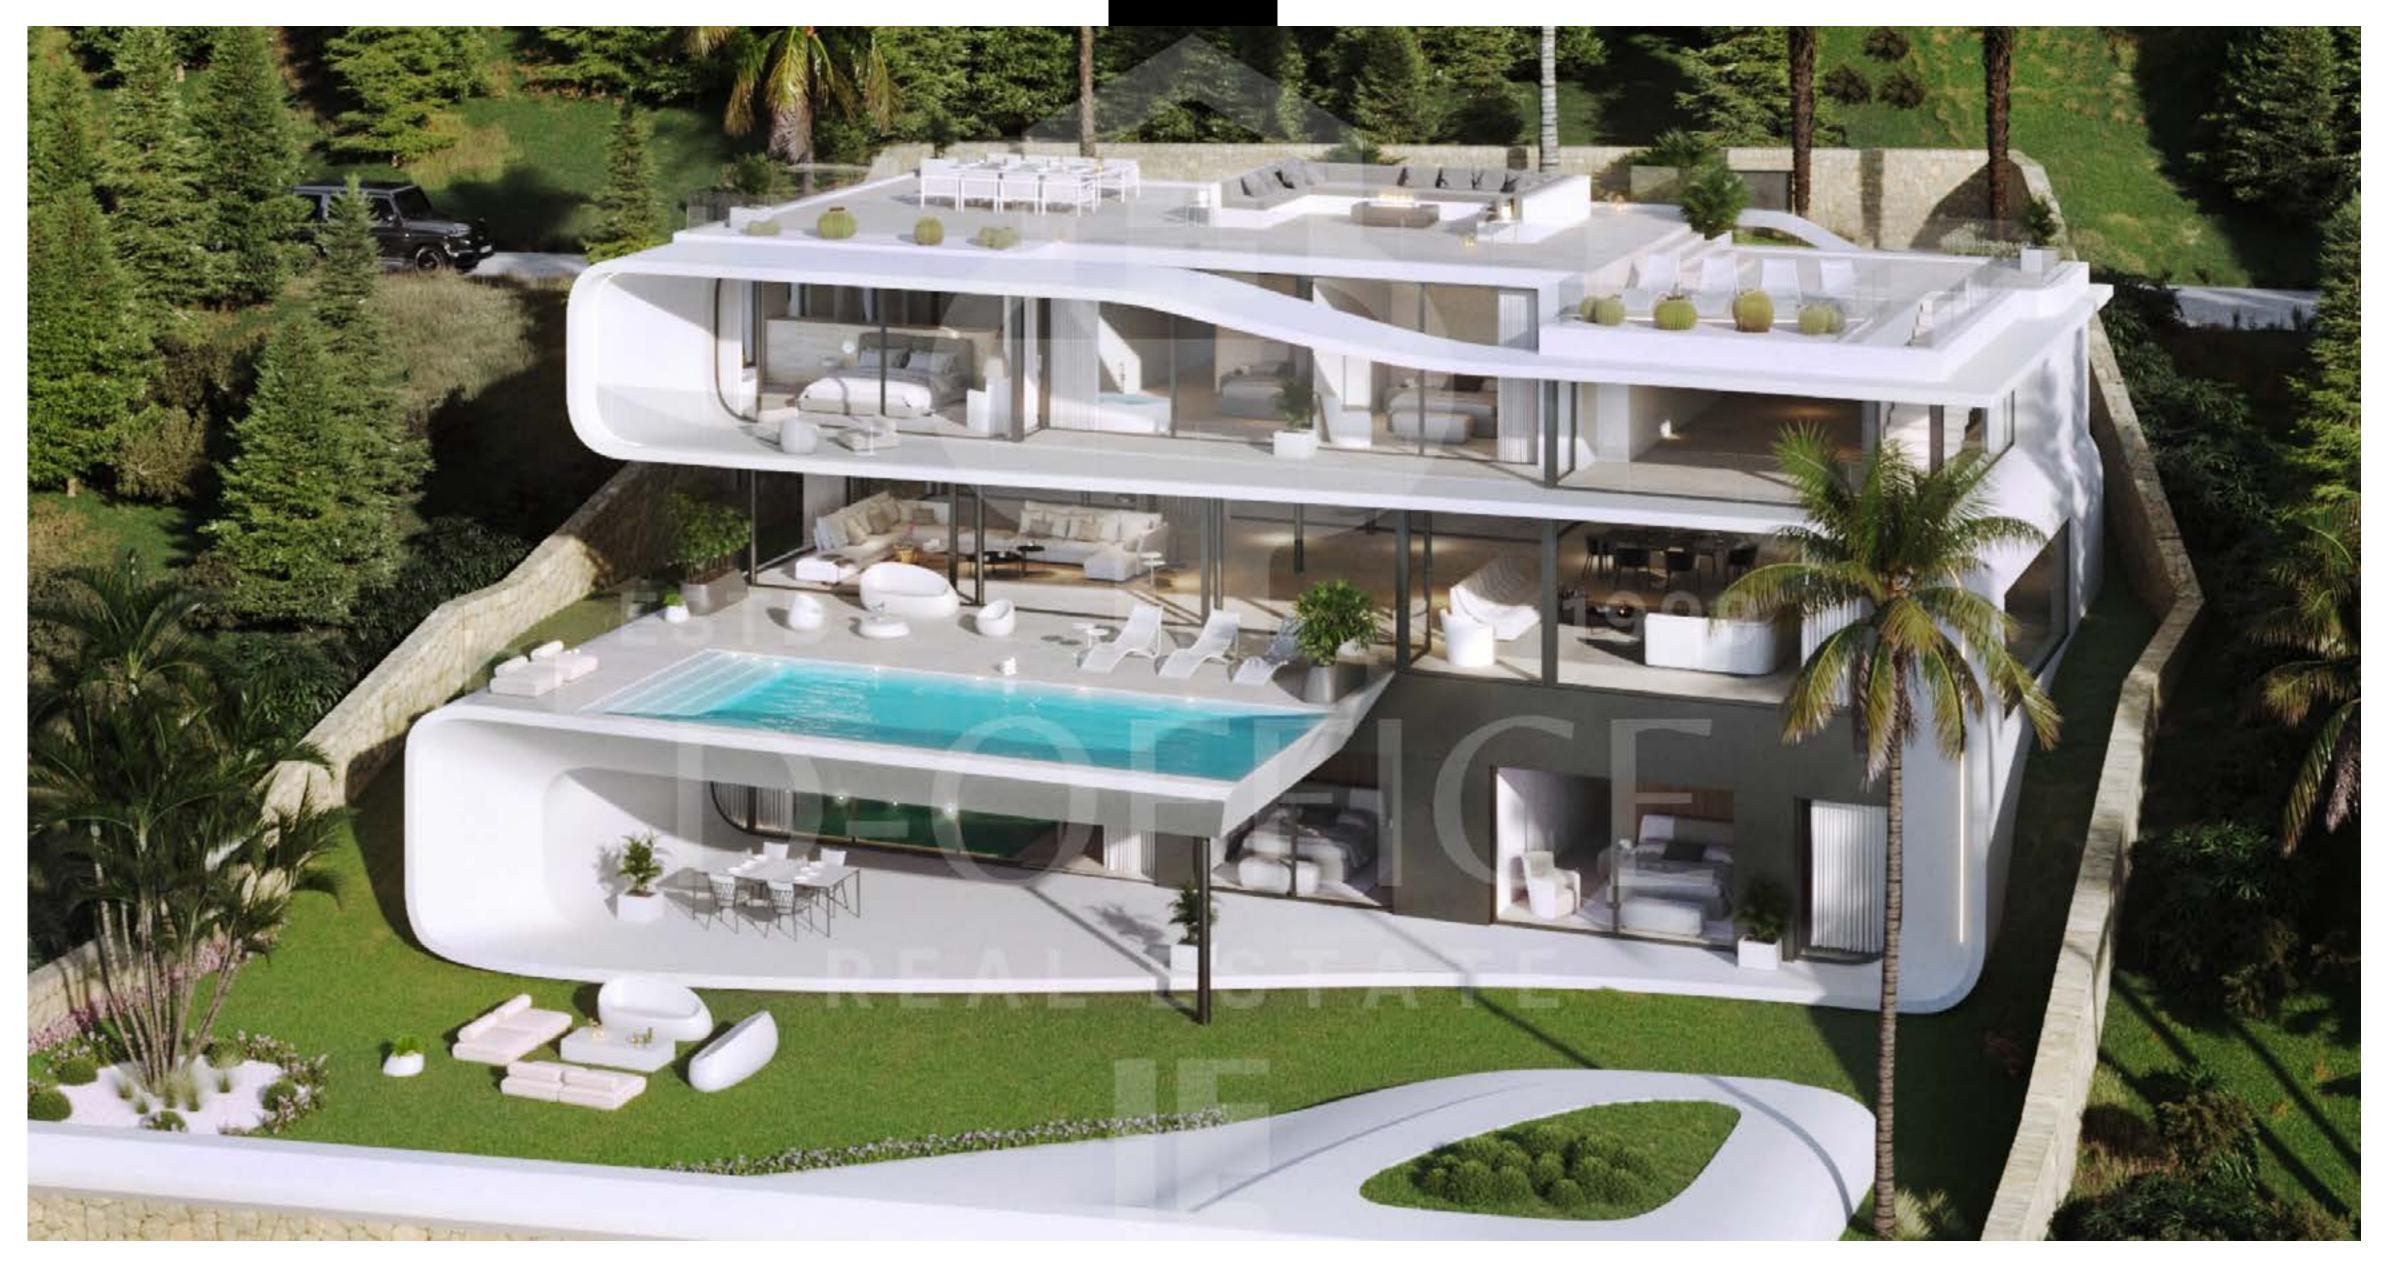

## THE VILLA

With a total of 702mq of construction and 388mq of terraces facing southeast, in the most prestigious and safe residential urbanization of Ibiza, Vista Alegre, just 15 minutes from the points of interest of Ibiza.

This magnificent Villa has stunning open views of the most famous covers, Sa Caixota and Es Torrent.

The Villa consist of a total of 5 bedrooms with bathroom, modern and spacious living areas, dining room and kitchen, gym of 32mq and cinema room, a garage for 4 vehicles, an interior Patio, large outdoor terraces with barbecue and an impressive

chill-out terrace with specially designed ambient lighting and a fireplace from where the views are even more spectacular. This immense property offers endless possibilities for those who love to welcome family and friends.

This project has been designed with the best top quality materials, such as beige natural stone thought-out the Villa, including the pool, with integrated double glazed Panorama windows to the ceiling with minimalist profile, an elevator to the 4 floors and a fully equipped designer kitchen with Miele appliance. The coatings of the the beautiful bathrooms are large format combined with natural stone.