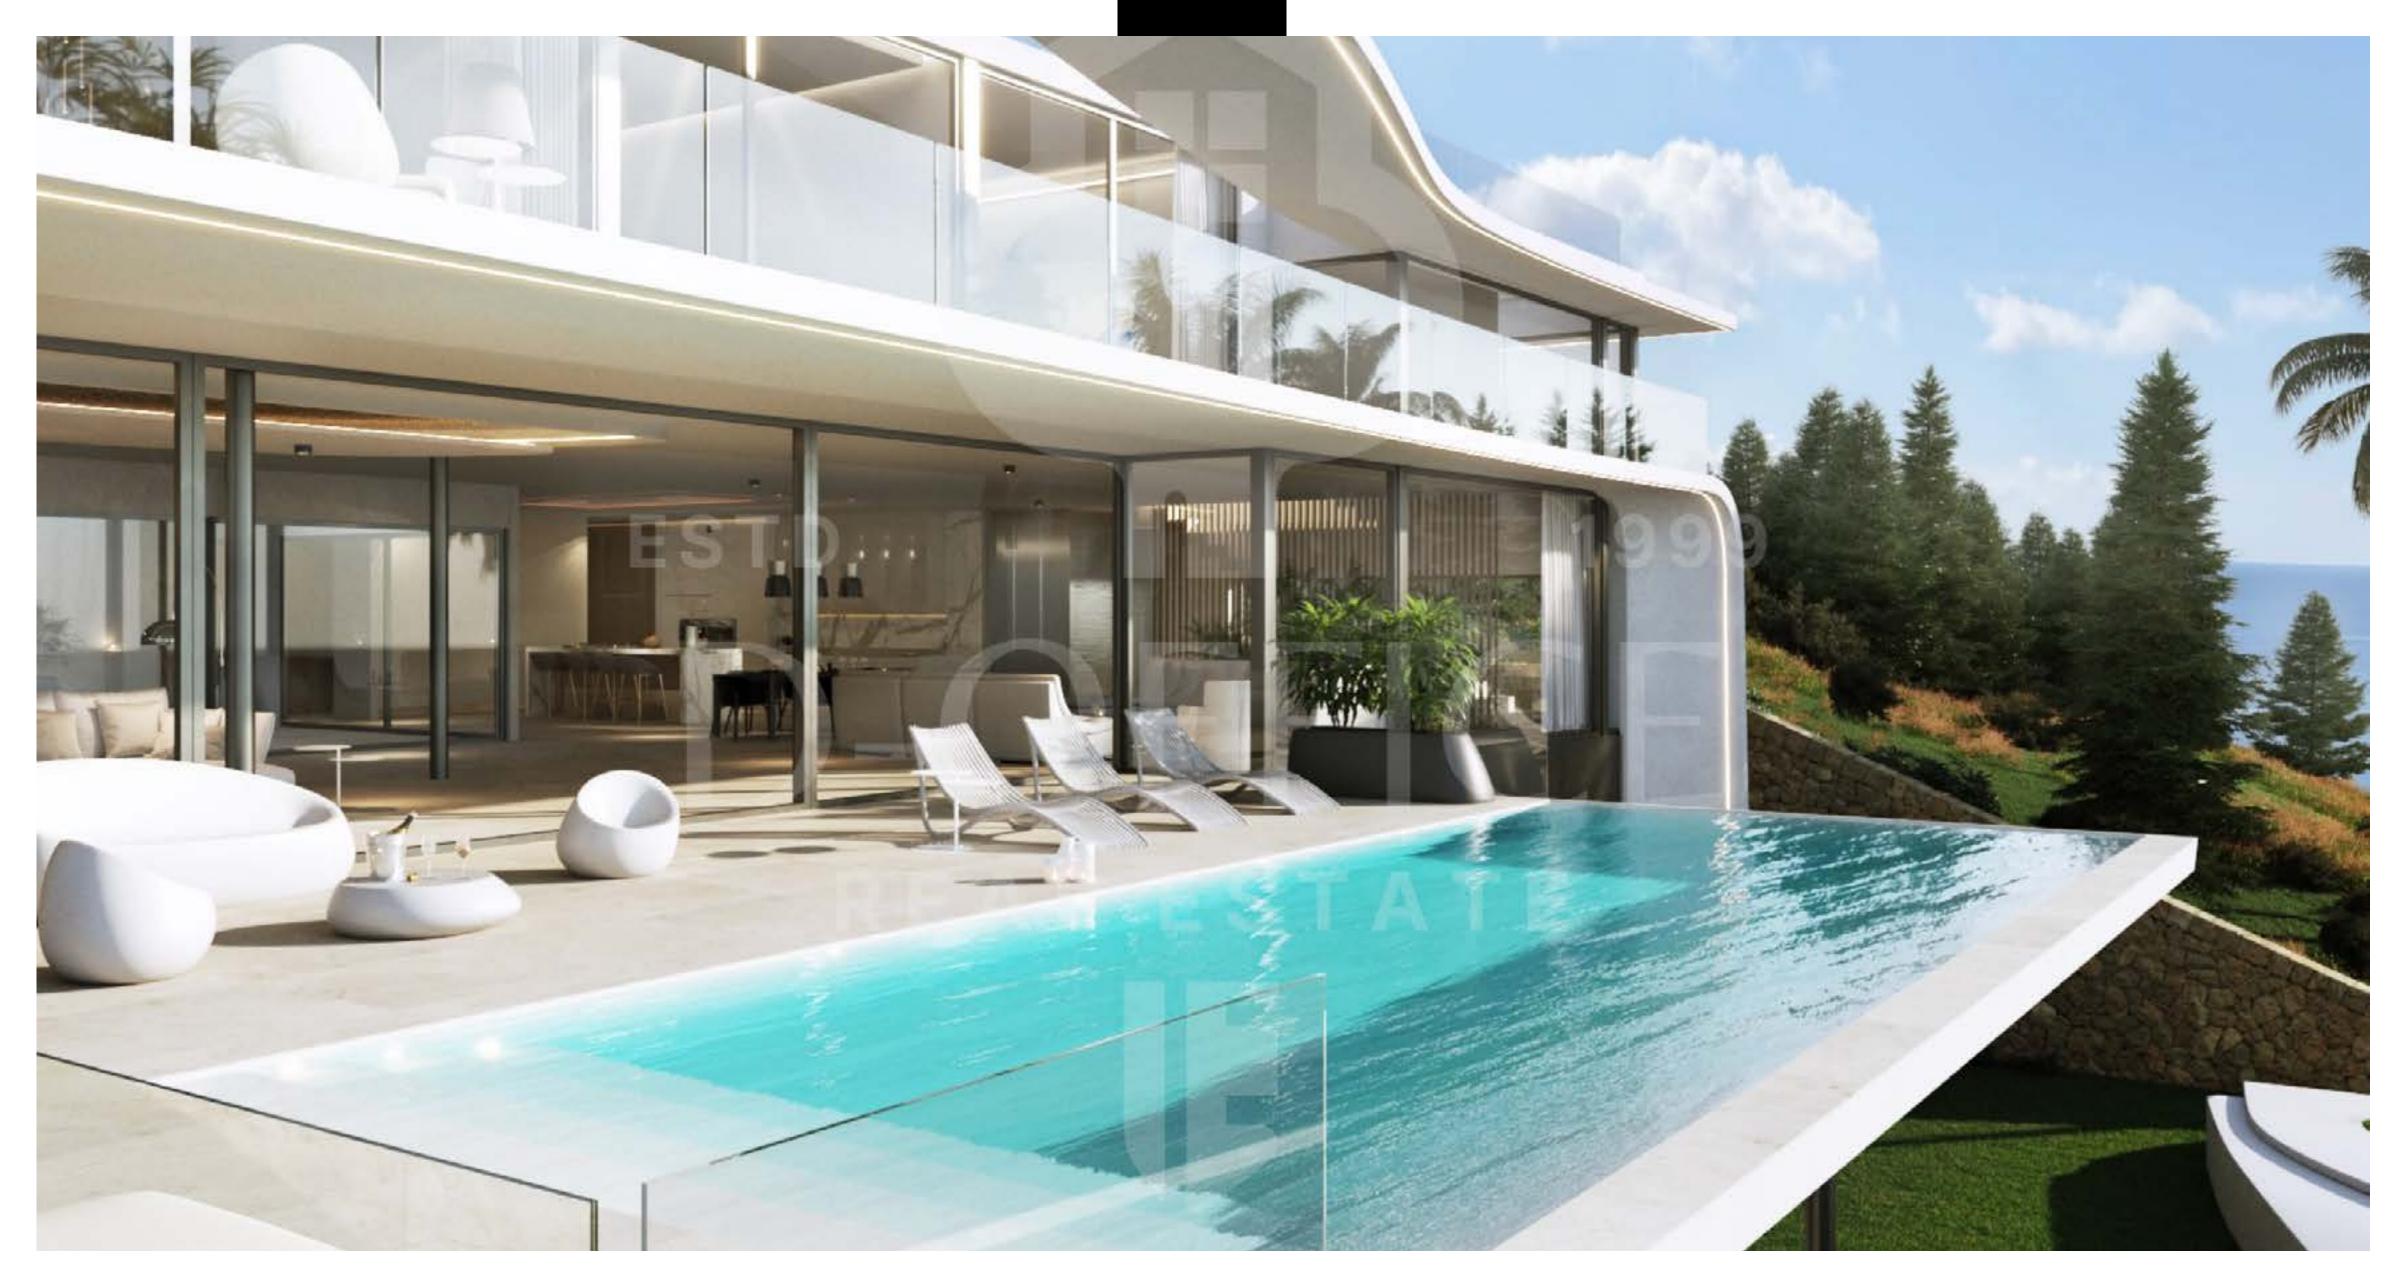

This magnificent Villa has stunning open views of the most famous covers, Sa Caixota and Es Torrent.

The Villa consist of a total of 5 bedrooms with bathroom, modern and spacious living areas, dining room and kitchen, gym of 32mq and cinema room, a garage for 4 vehicles, an interior Patio, large outdoor terraces with barbecue and an impressive

chill-out terrace with specially designed ambient lighting and a fireplace from where the views are even more spectacular. This immense property offers endless possibilities for those who love to welcome family and friends.

This project has been designed with the best top quality materials, such as beige natural stone thought-out the Villa, including the pool, with integrated double glazed Panorama windows to the ceiling with minimalist profile, an elevator to the 4 floors and a fully equipped designer kitchen with Miele appliance. The coatings of the the beautiful bathrooms are large format combined with natural stone.