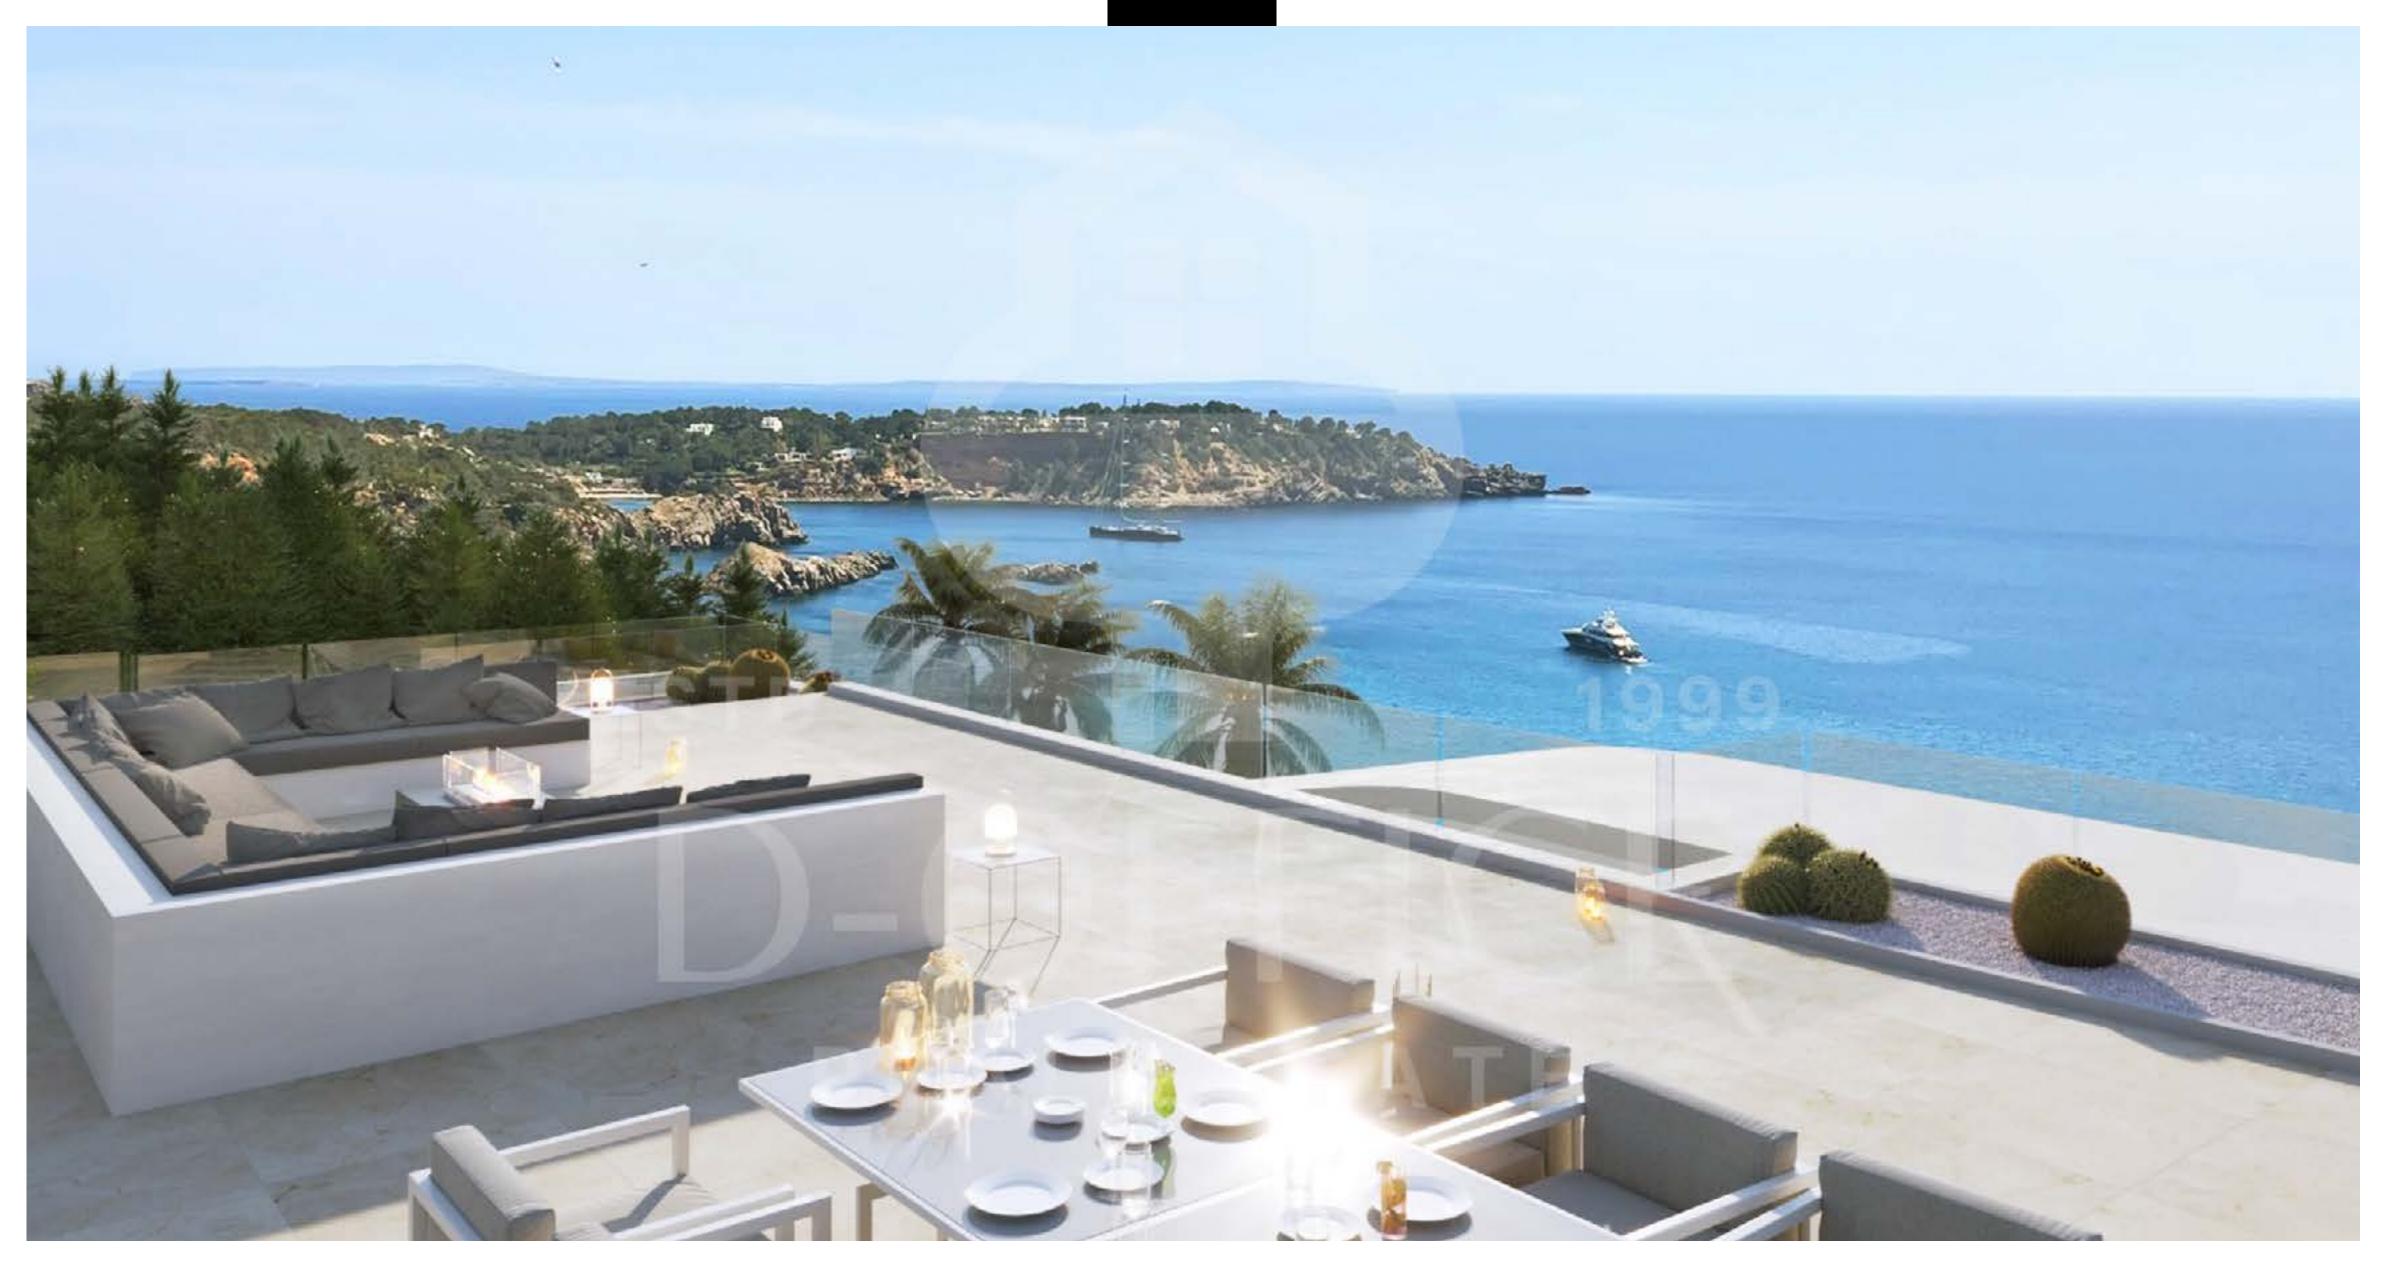

This magnificent Villa has stunning open views of the most famous covers, Sa Caixota and Es Torrent.

The Villa consist of a total of 5 bedrooms with bathroom, modern and spacious living areas, dining room and kitchen, gym of 32mq and cinema room, a garage for 4 vehicles, an interior Patio, large outdoor terraces with barbecue and an impressive

chill-out terrace with specially designed ambient lighting and a fireplace from where the views are even more spectacular. This immense property offers endless possibilities for those who love to welcome family and friends.