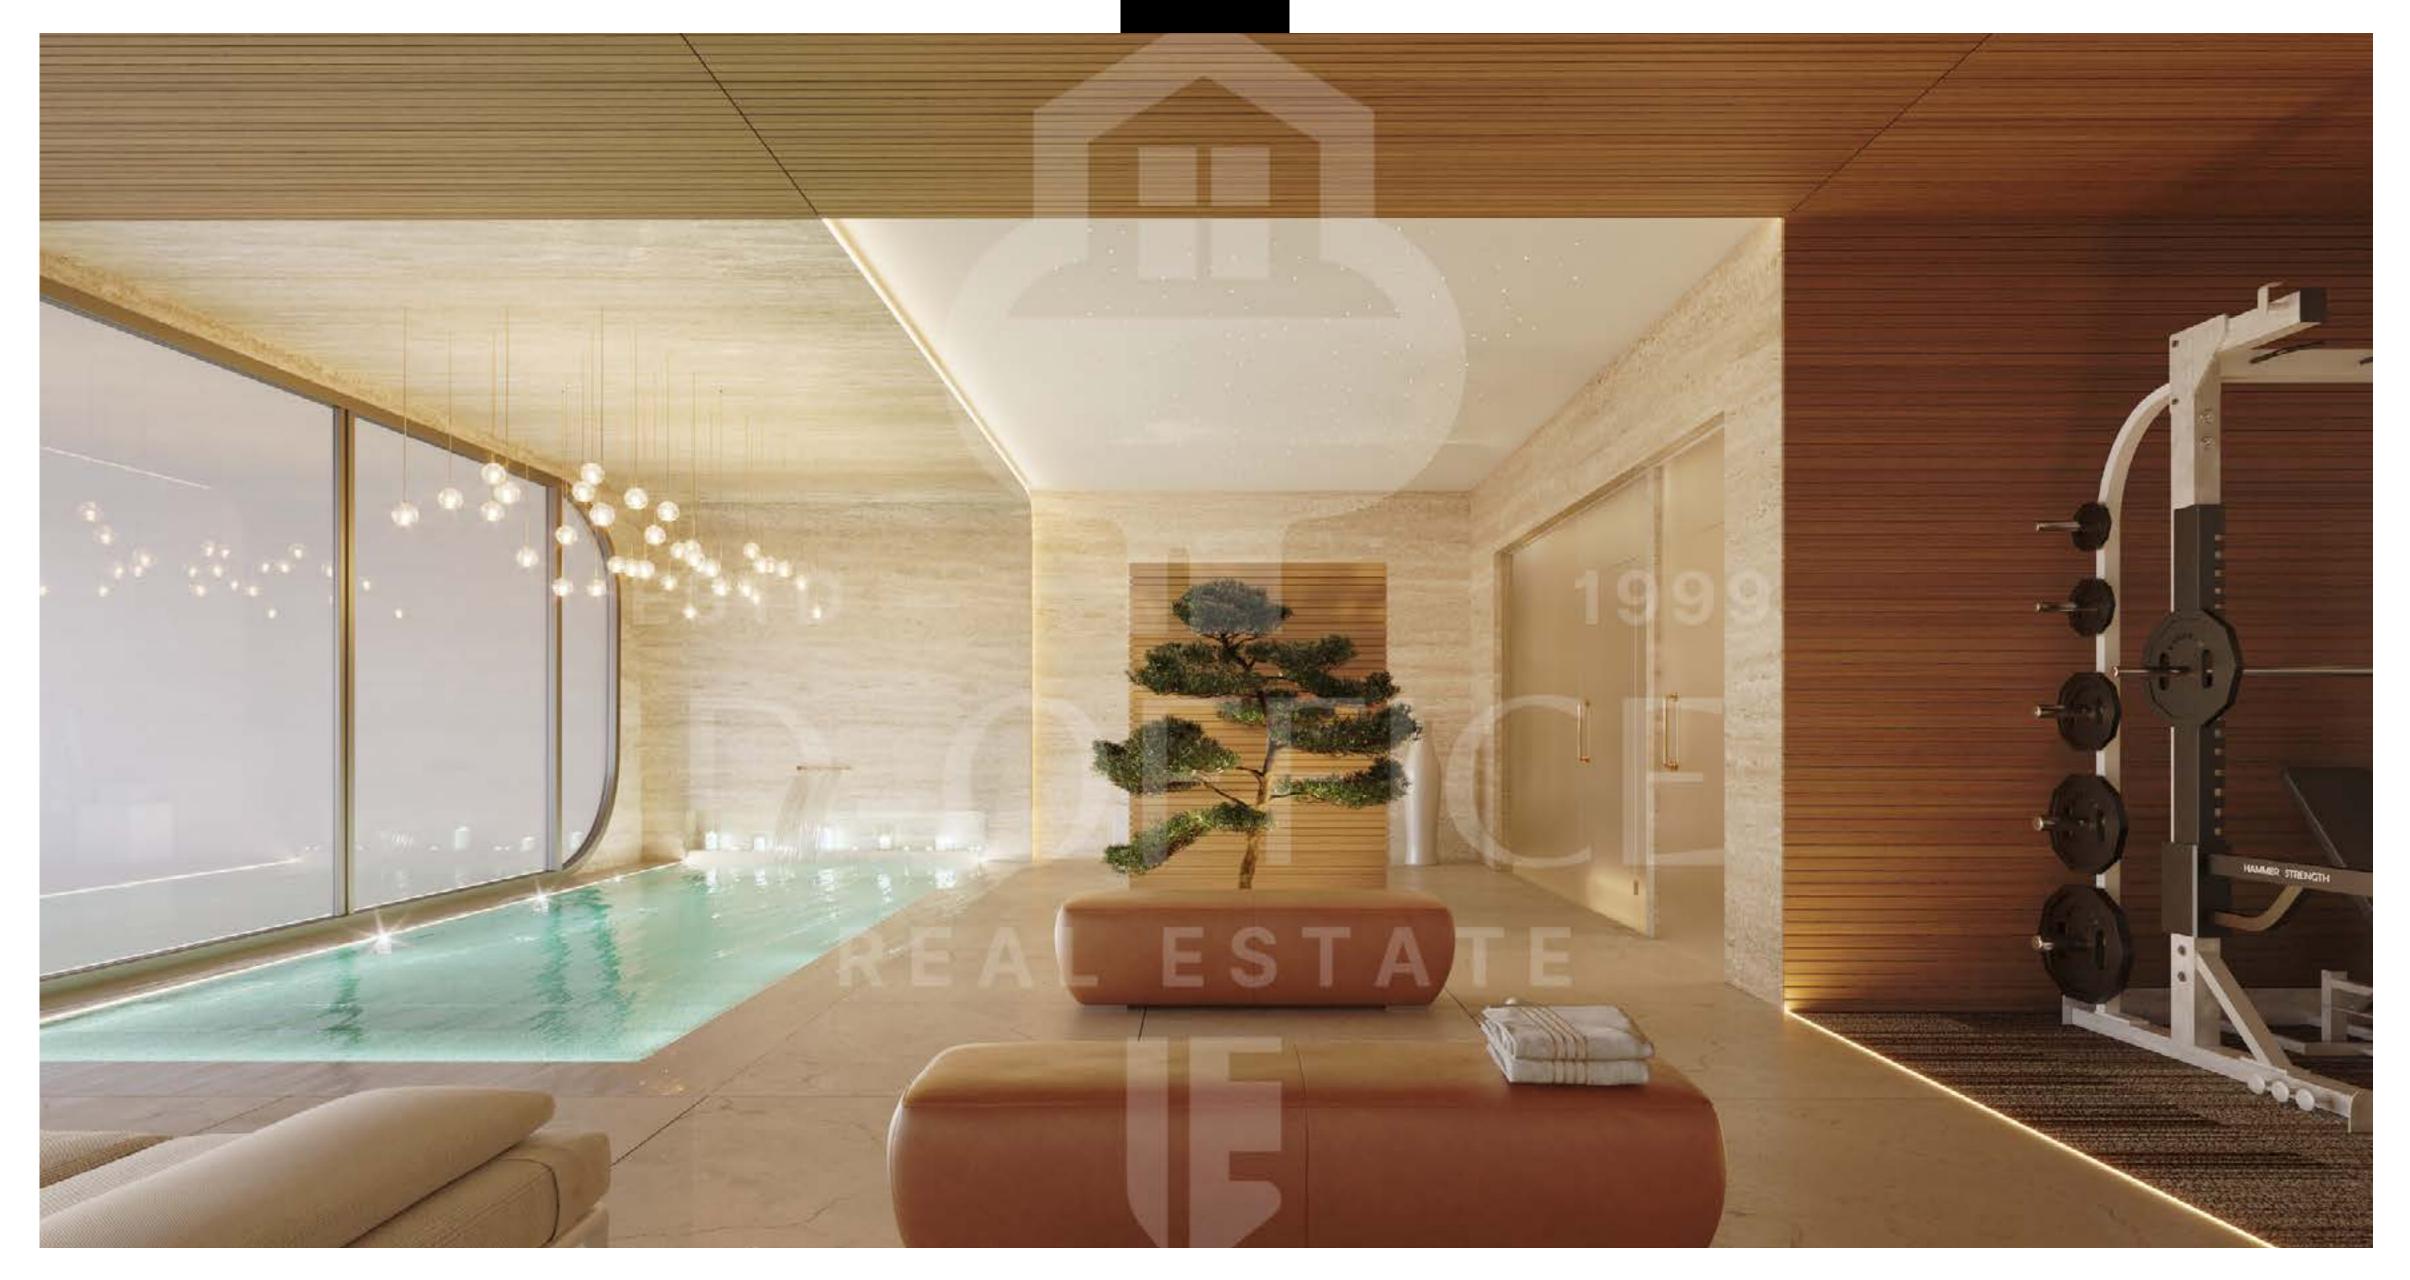

This magnificent Villa has stunning open views of the most famous covers, Sa Caixota and Es Torrent.

The Villa consist of a total of 5 bedrooms with bathroom, modern and spacious living areas, dining room and kitchen, gym of 32mq and cinema room, a garage for 4 vehicles, an interior Patio, large outdoor terraces with barbecue and an impressive