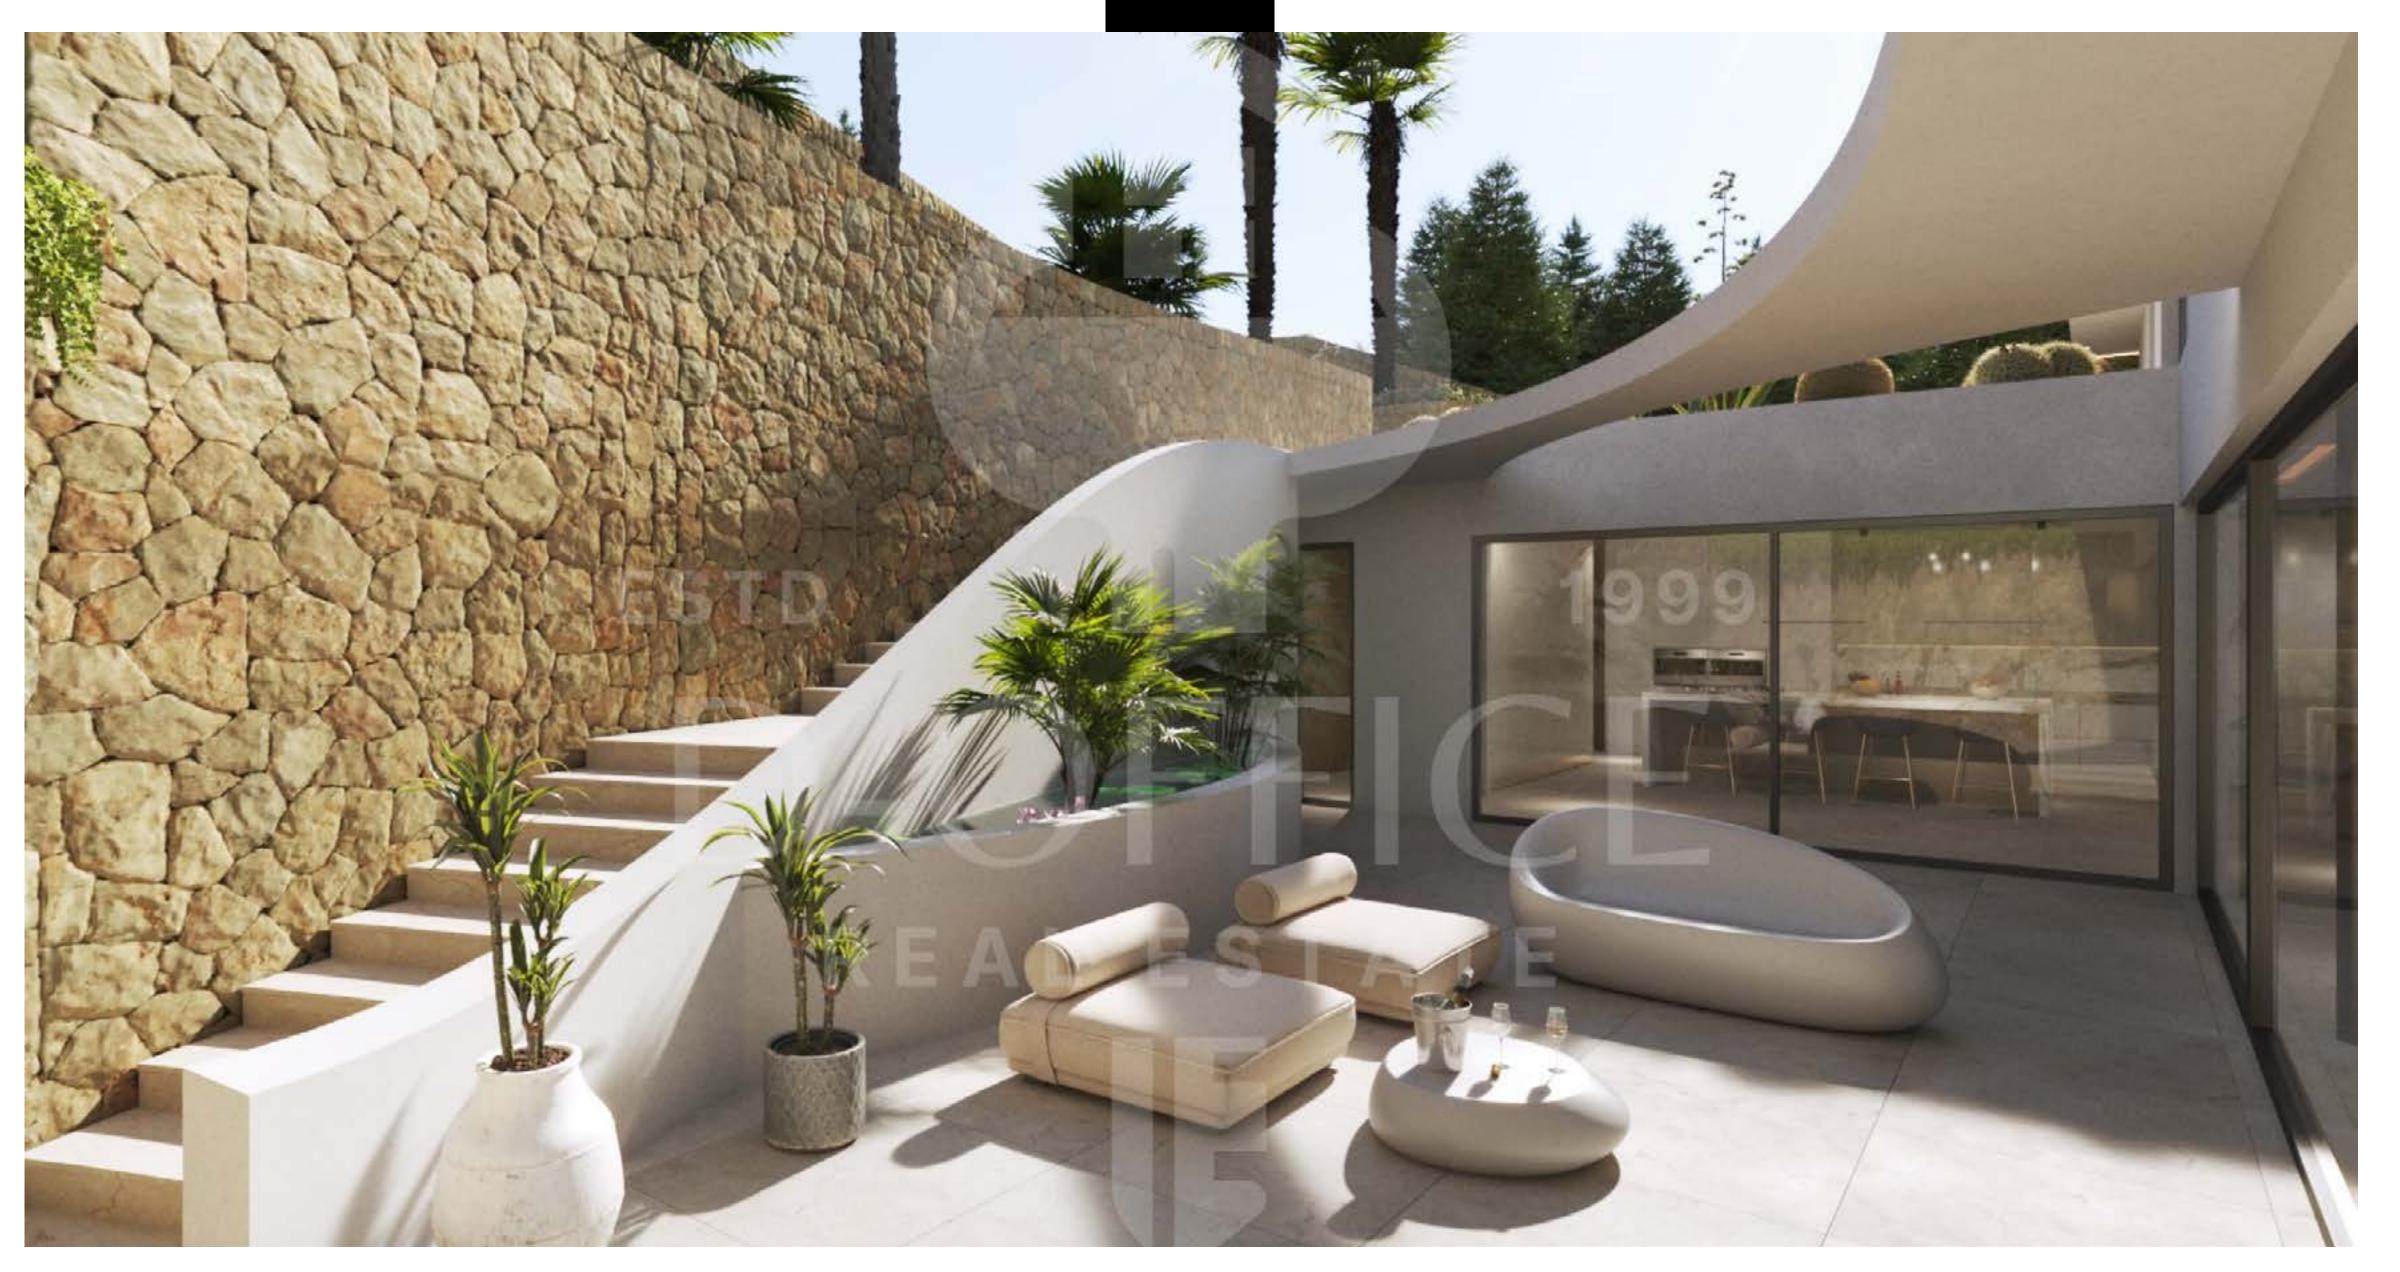

chill-out terrace with specially designed ambient lighting and a fireplace from where the views are even more spectacular. This immense property offers endless possibilities for those who love to welcome family and friends.

This project has been designed with the best top quality materials, such as beige natural stone thought-out the Villa, including the pool, with integrated double glazed Panorama windows to the ceiling with minimalist profile, an elevator to the 4 floors and a fully equipped designer kitchen with Miele appliance. The coatings of the the beautiful bathrooms are large format combined with natural stone.