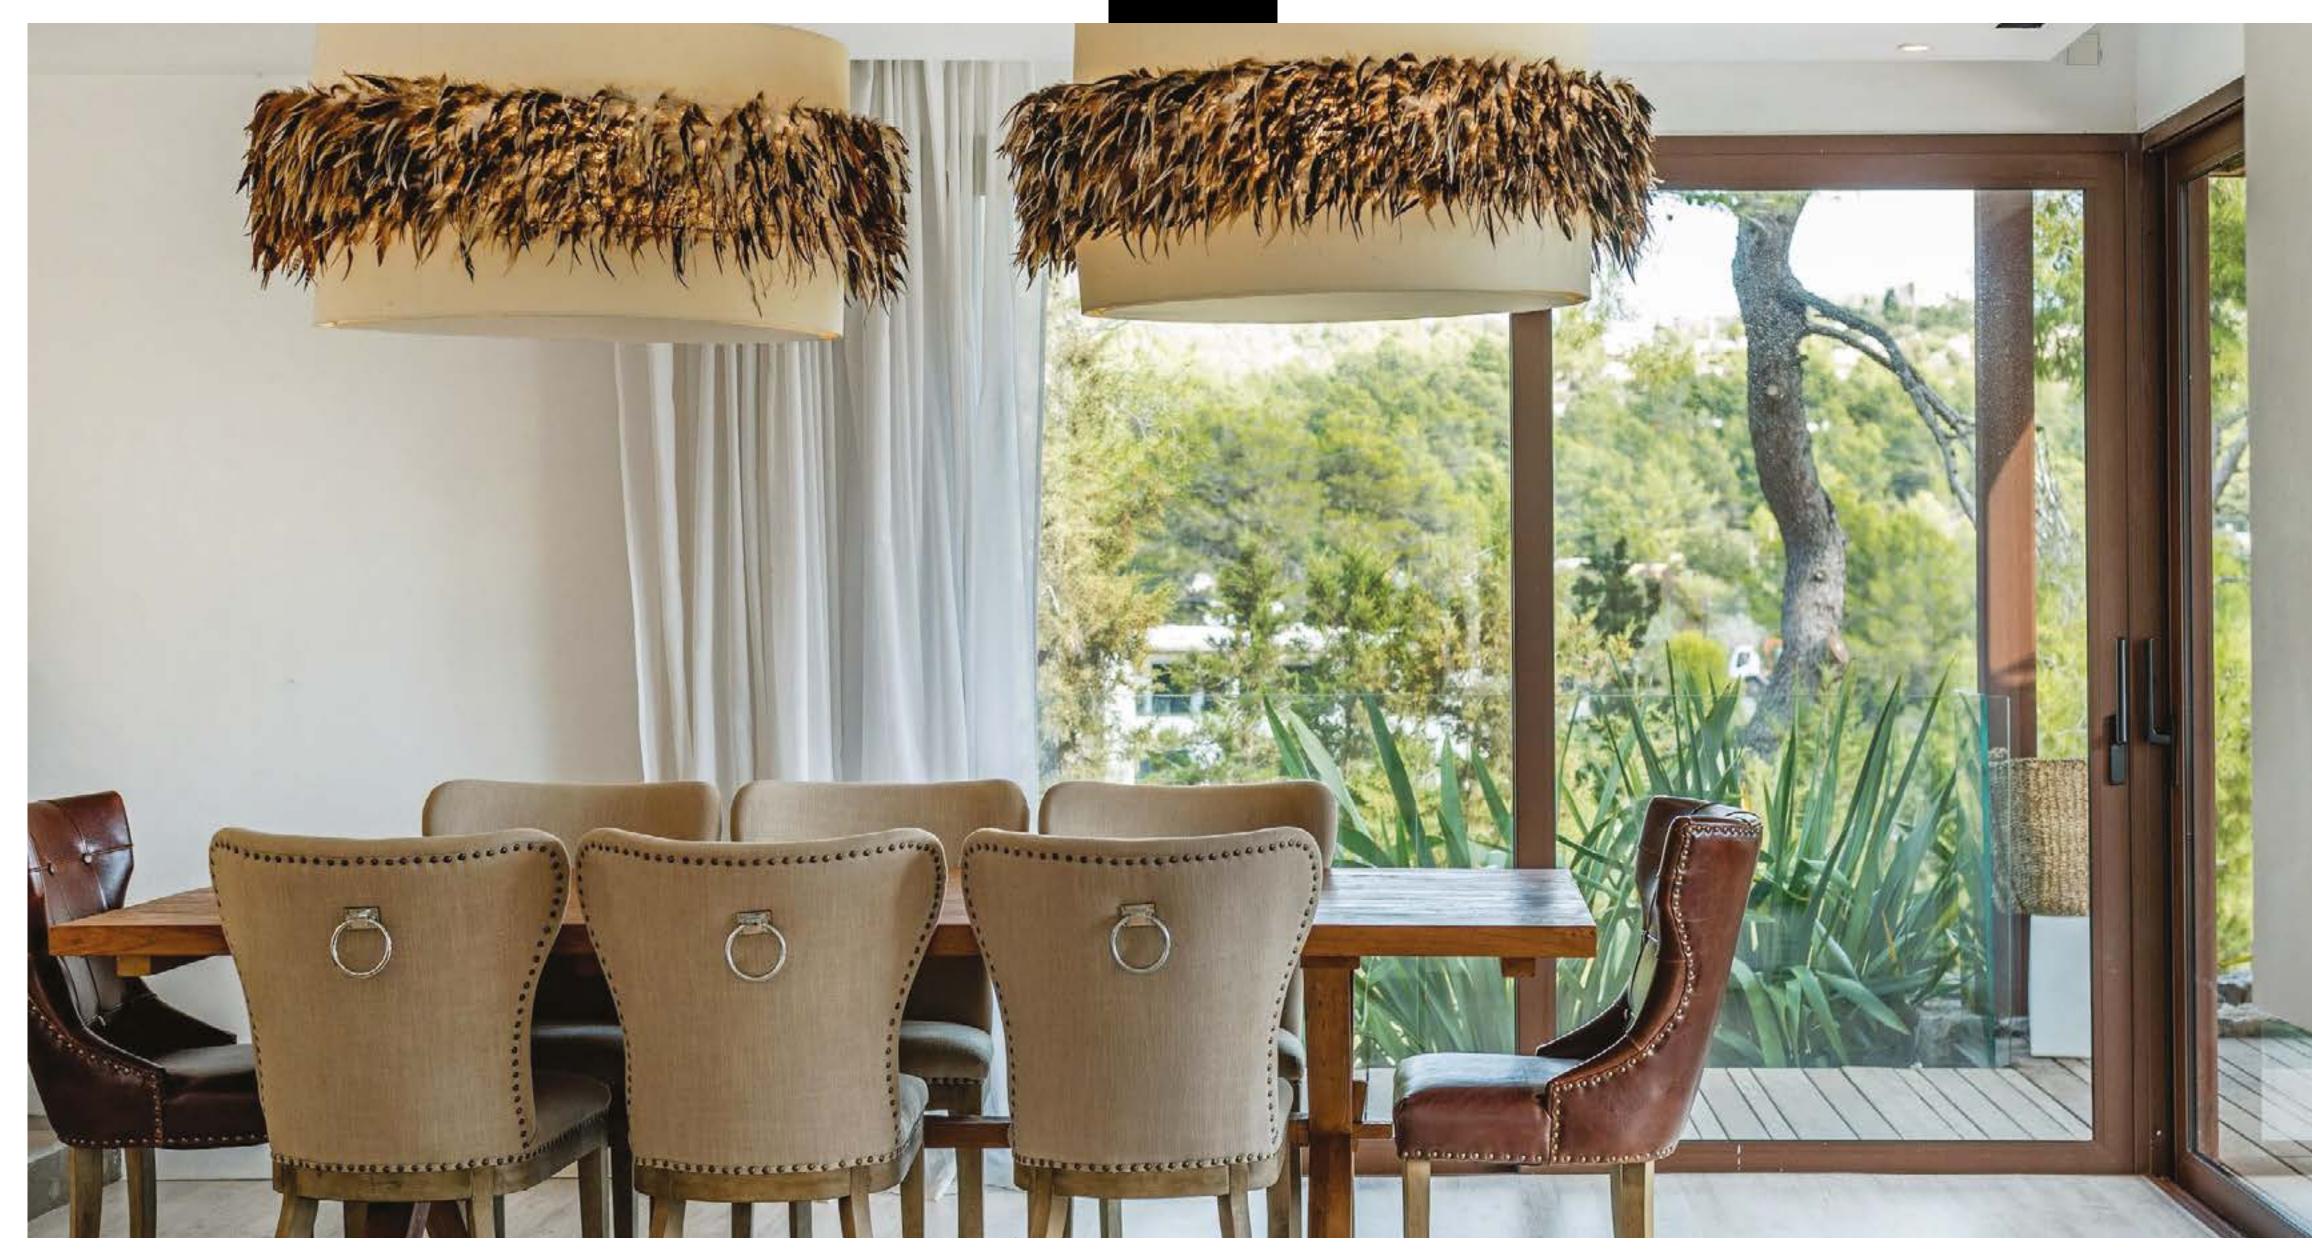

#### LIVING AREA

Main House Kitchen and dining area with living room/saloon

#### **Outdoor Area**

Swimming pool with jacuzzi and sunbeds Spacious garden area Outdoor dining area