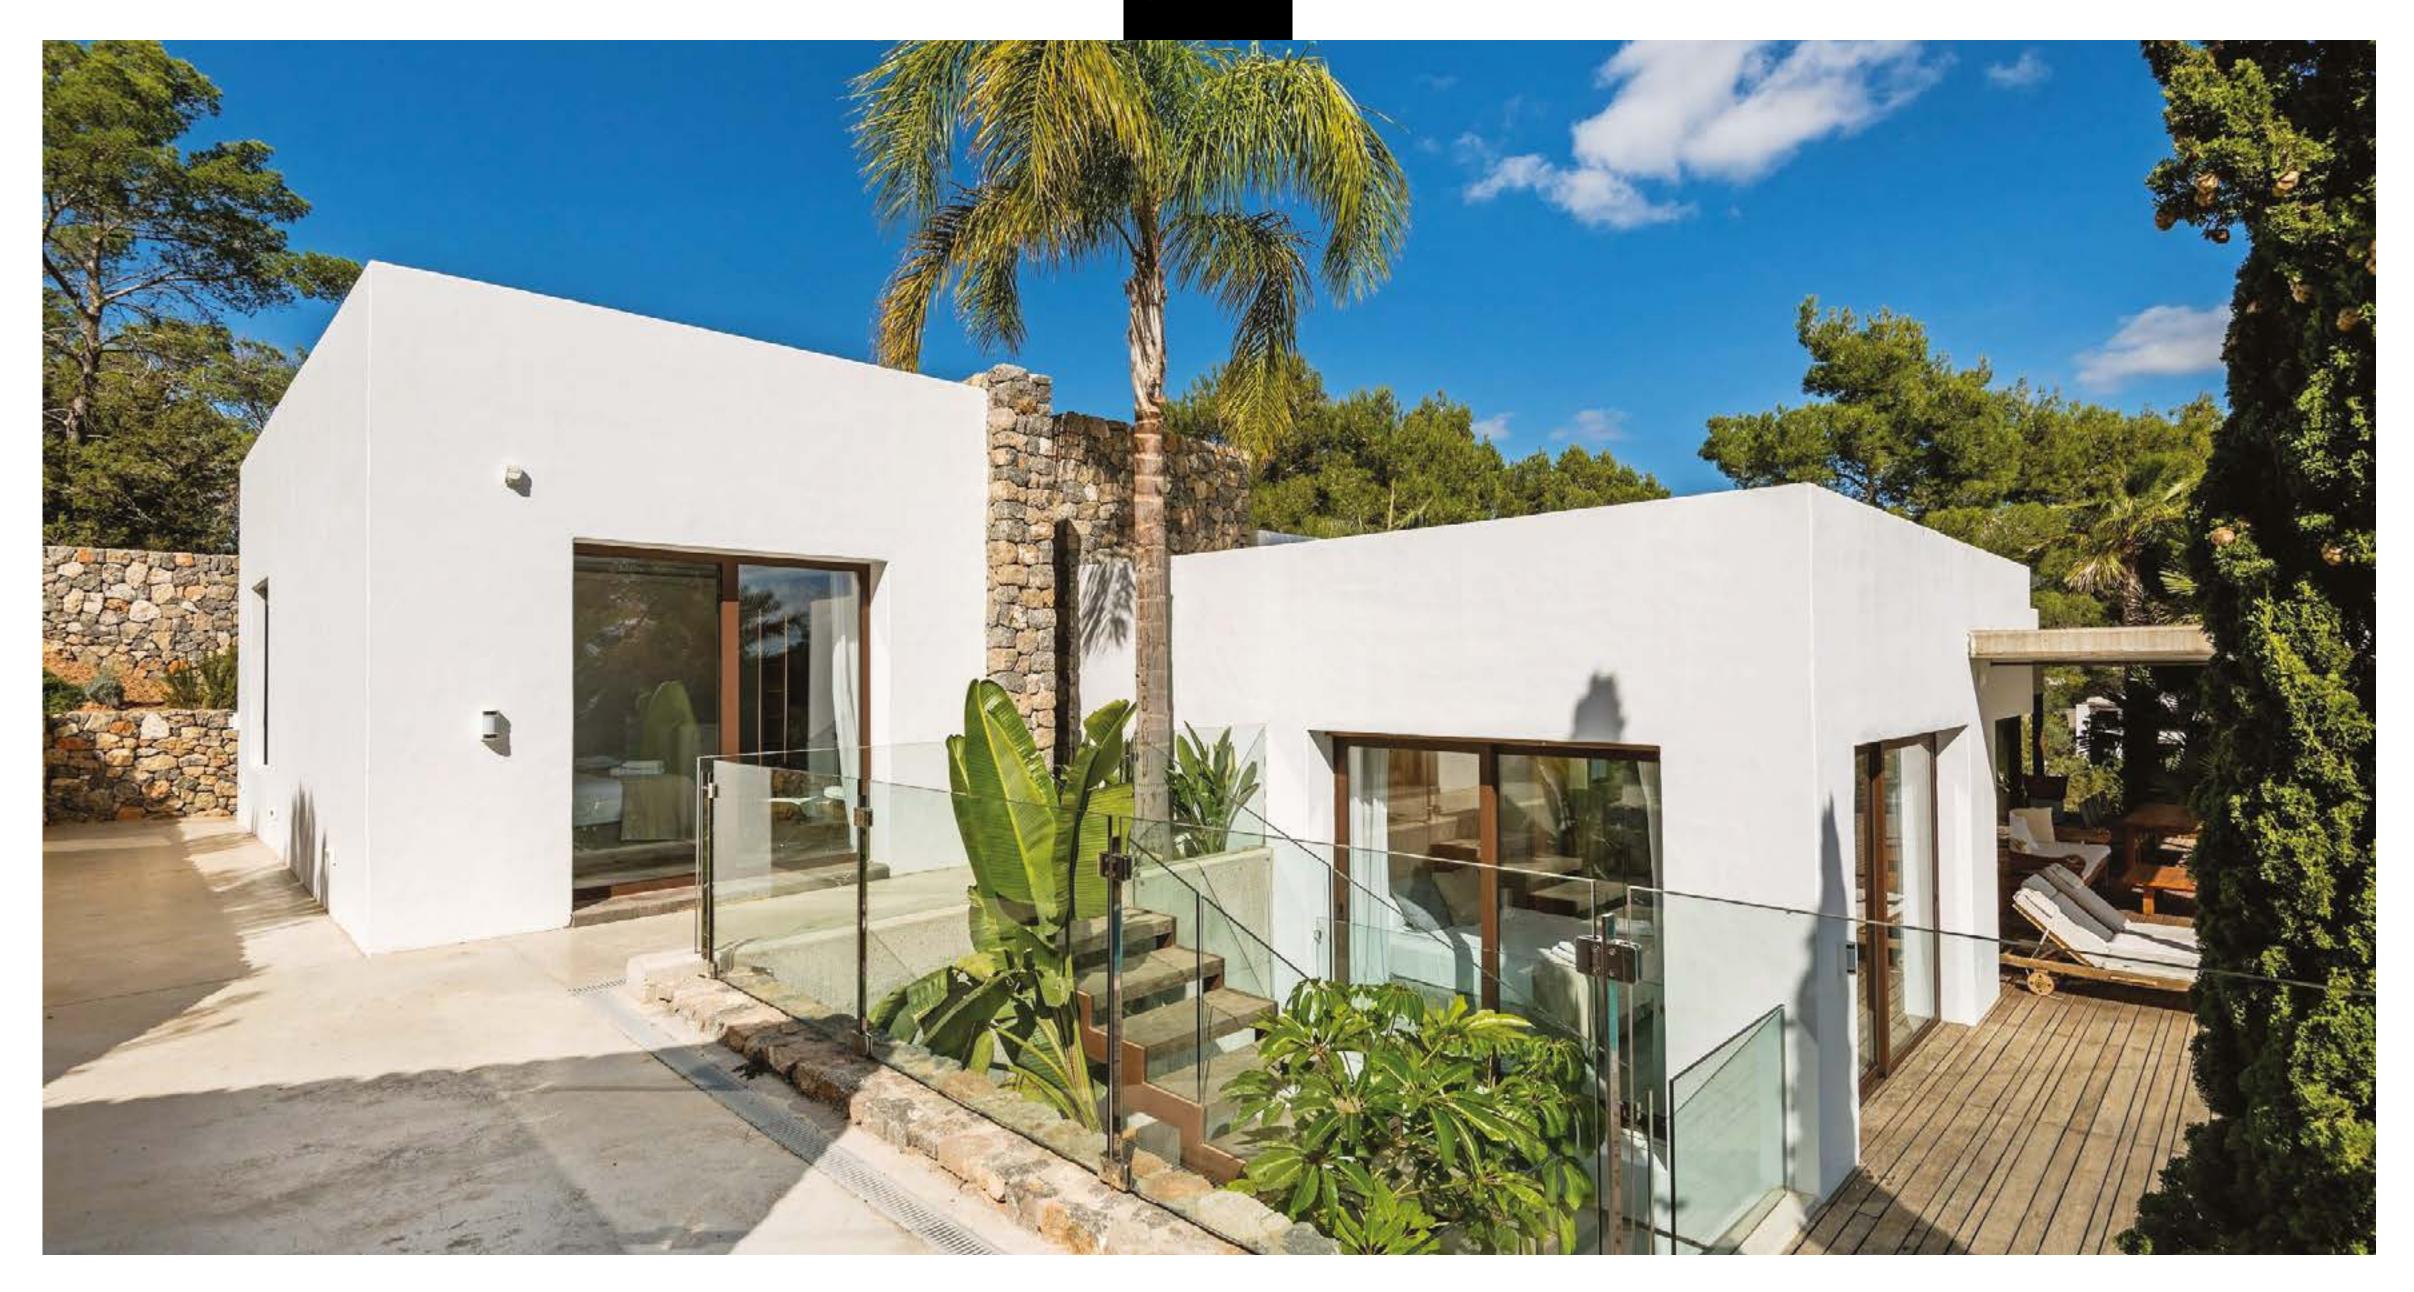

#### **BEDROOMS**

Main House 4 Double bedrooms (2 en-suite) **Guest House** 1 En-suite double bedroom

#### **BATHROOMS**

Main House 2 En-suite bathrooms 1 Shared bathroom **Guest House** 1 En-suite bathroom

#### FACILITIES

Country view Kid-Friendly Garden Electric gates Parking Air conditioning Alarm Safe box Fully equipped kitchen BBQ Outdoor dining area Wi-Fi Satellite TV Sound system Jacuzzi Swimming pool