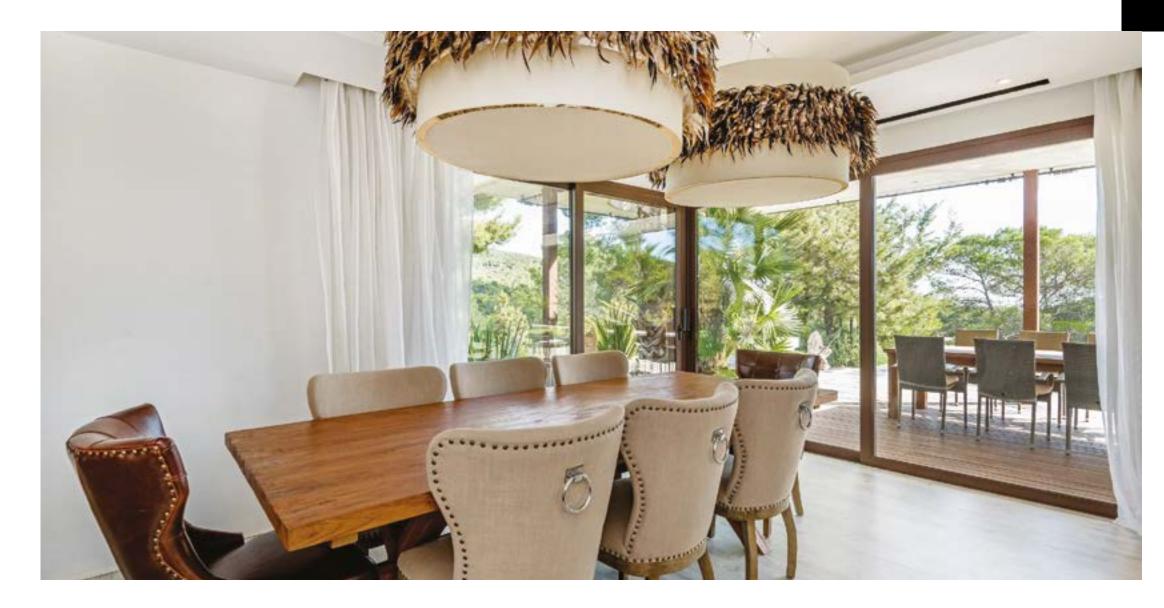

#### LIVING AREA

Main House Kitchen and dining area with living room/saloon

#### **Outdoor Area**

Swimming pool with jacuzzi and sunbeds Spacious garden area Outdoor dining area