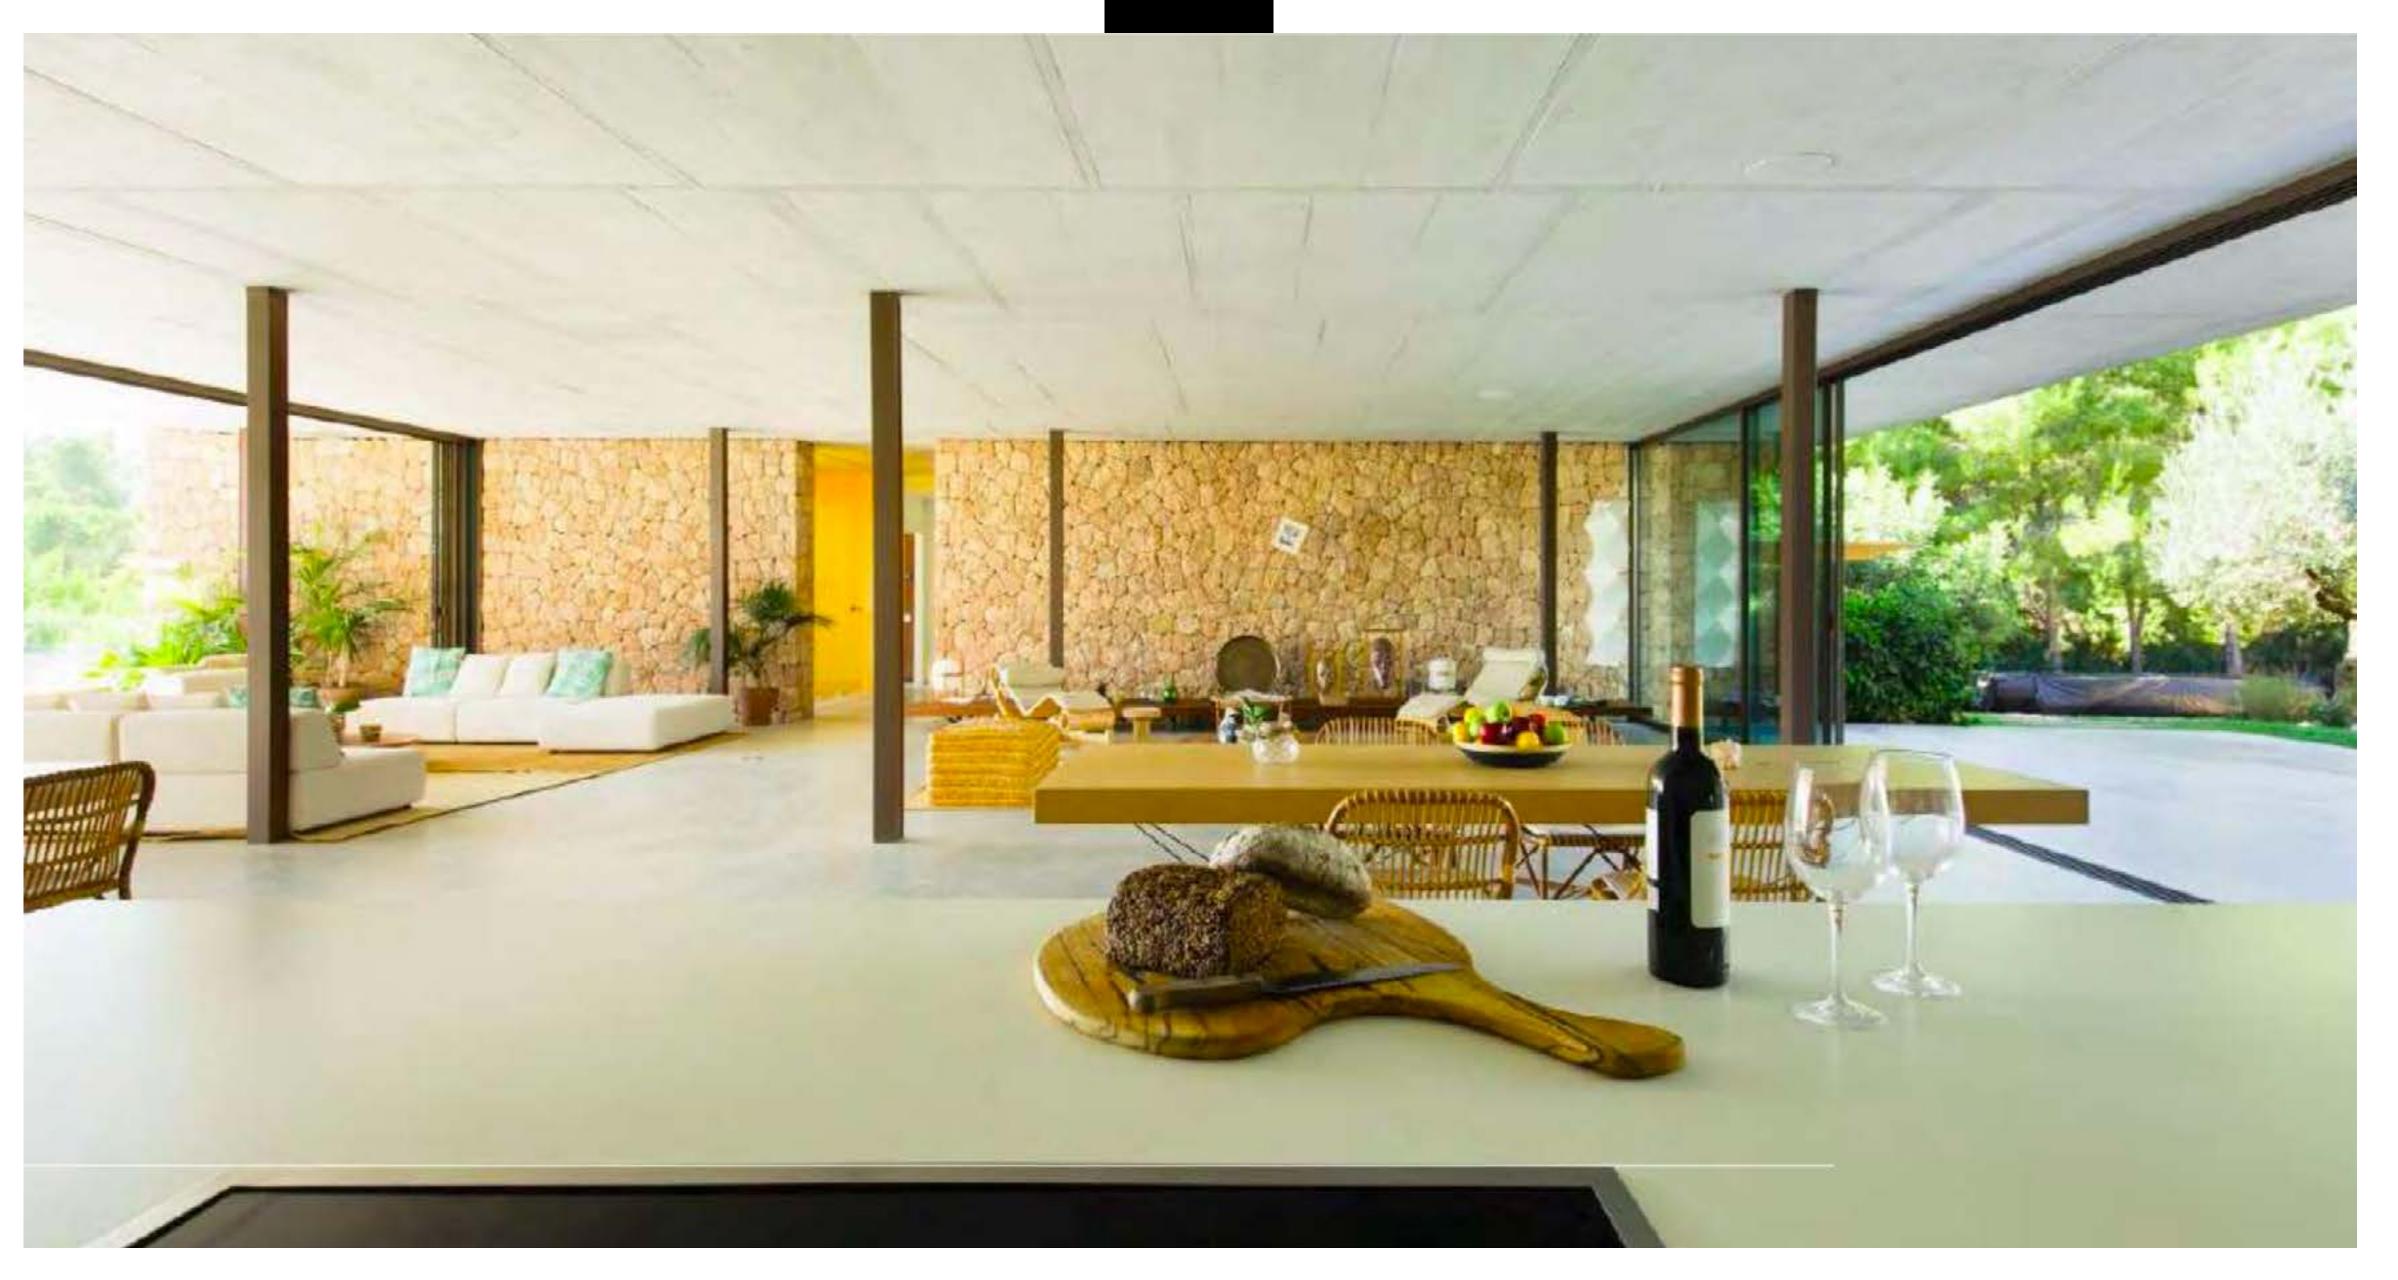

The house has been designed to capture natural light from every angle and it has been furnished with high-end designer features. Decorated in a soft, earthy color scheme.

Each room is outfitted with designer furniture, highned electronics, and an eclectic selection of wall art. Stone and woven bamboo accent walls add a unique, natural touch to the living room and bedrooms, while the kitchen is all modern-chic with integrated appliances and a functional layout.

## **SERVICES**

2 big lounges with dining room 2 kitchens large swimming pool fireplace chill out areas with amazing views cinema room TV sat sound system air conditioning internet connec laundry and pantry parking