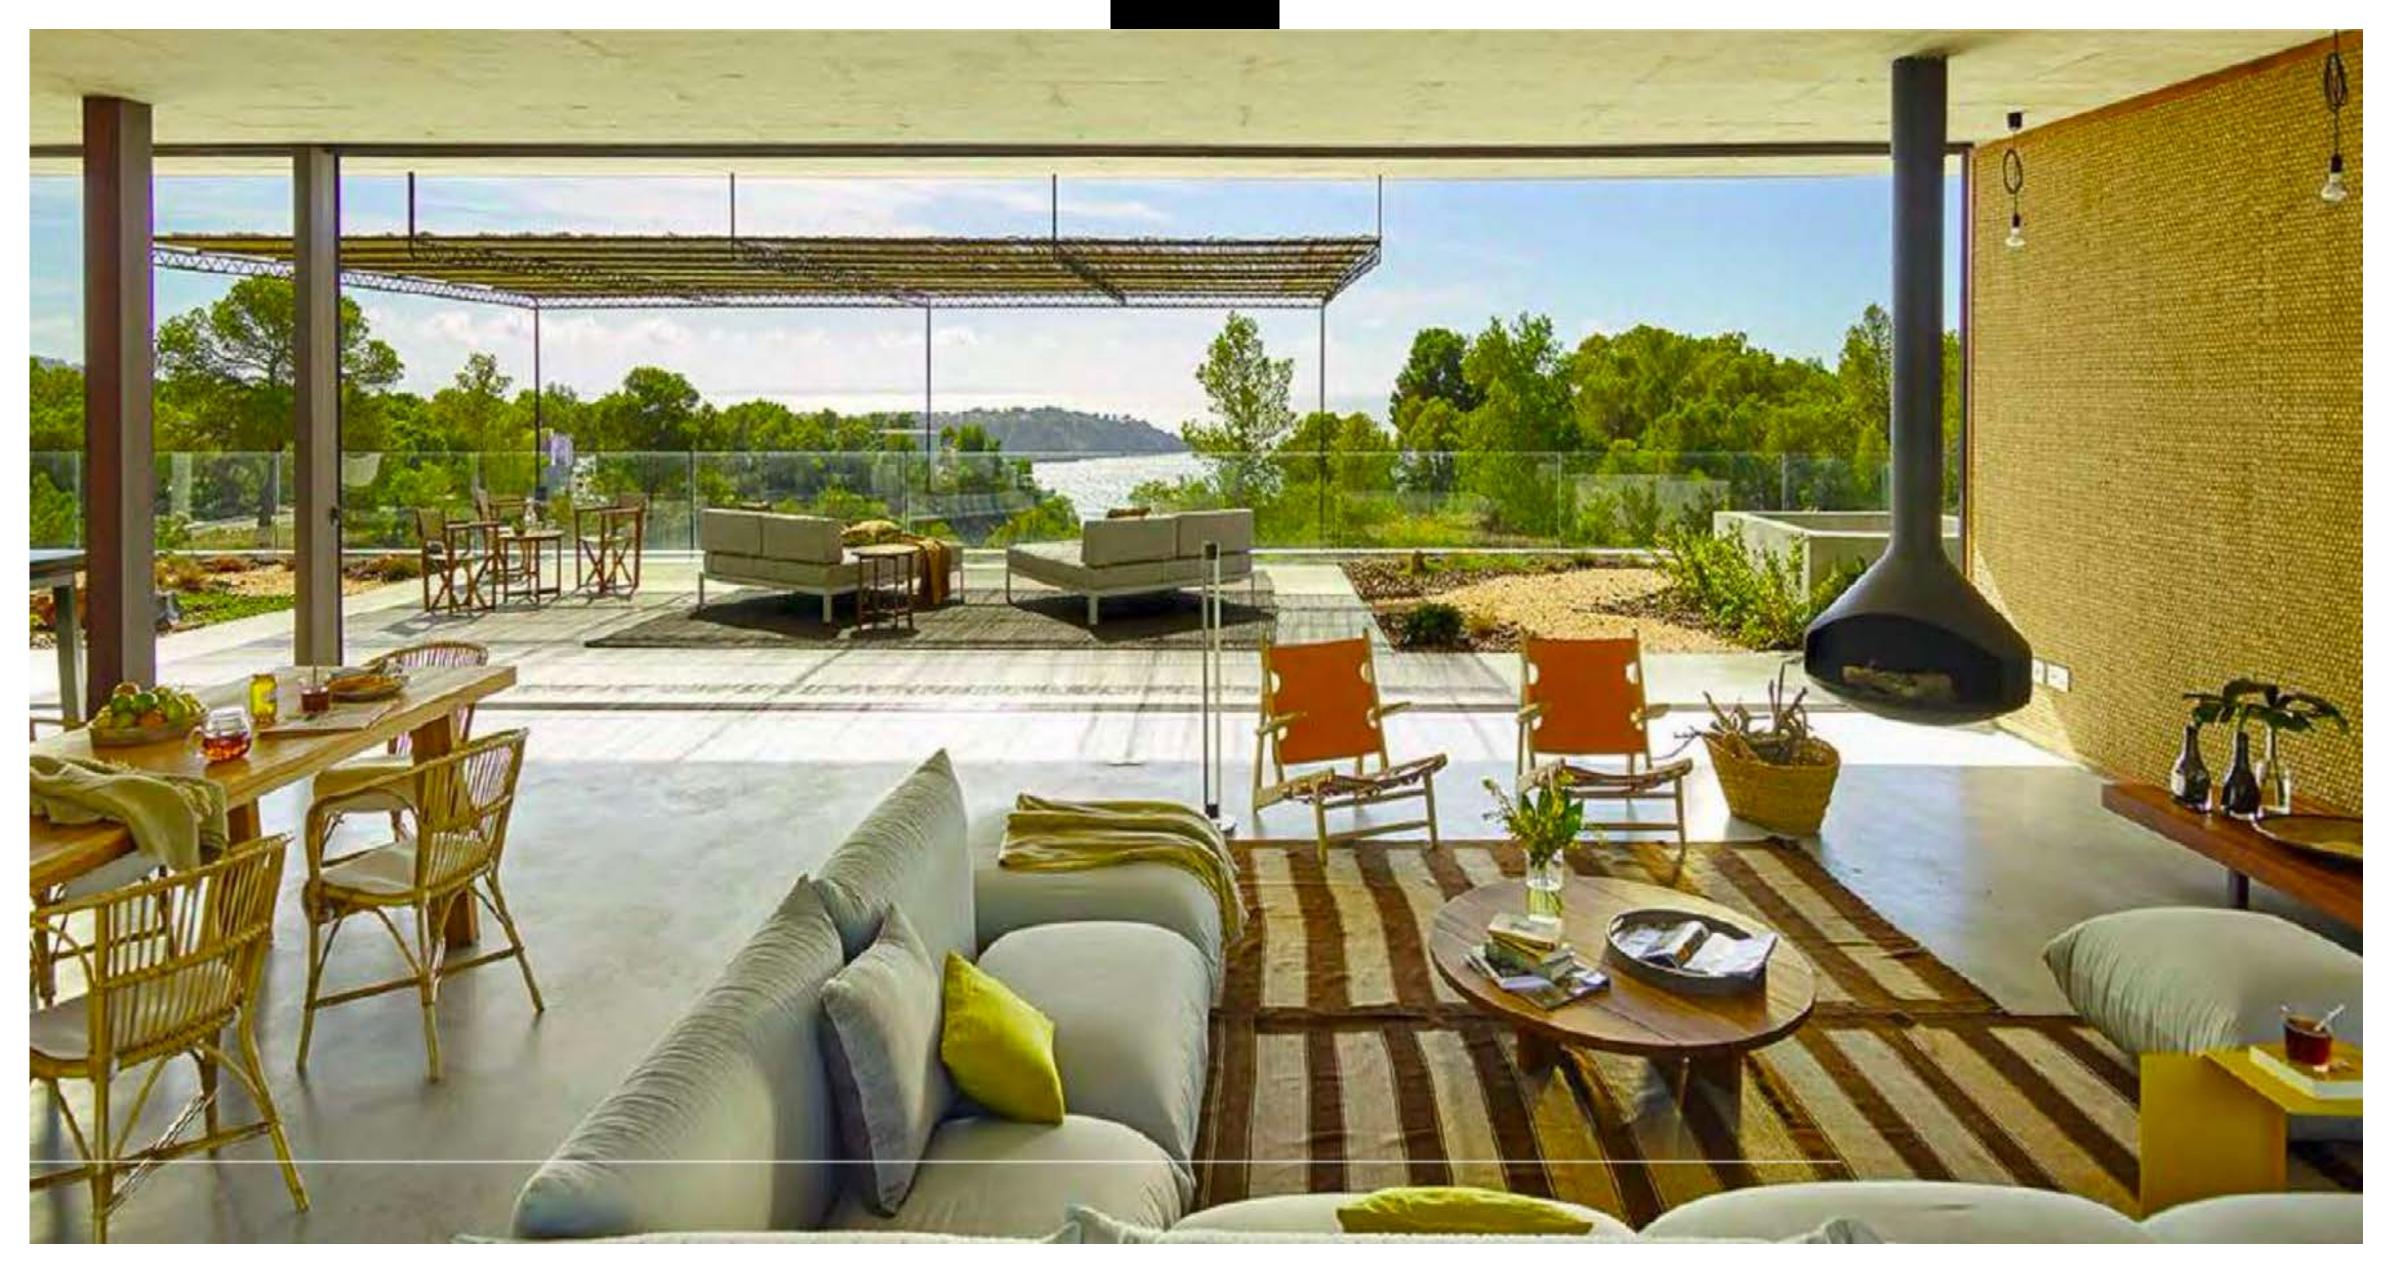

The house has been designed to capture natural light from every angle and it has been furnished with high-end designer features. Decorated in a soft, earthy color scheme.

Each room is outfitted with designer furniture, highned electronics, and an eclectic selection of wall art. Stone and woven bamboo accent walls add a unique, natural touch to the living room and bedrooms, while the kitchen is all modern-chic with integrated appliances and a functional layout.

Outside, features a gorgeus ocean view, a big infinity pool terraces and chill out areas.