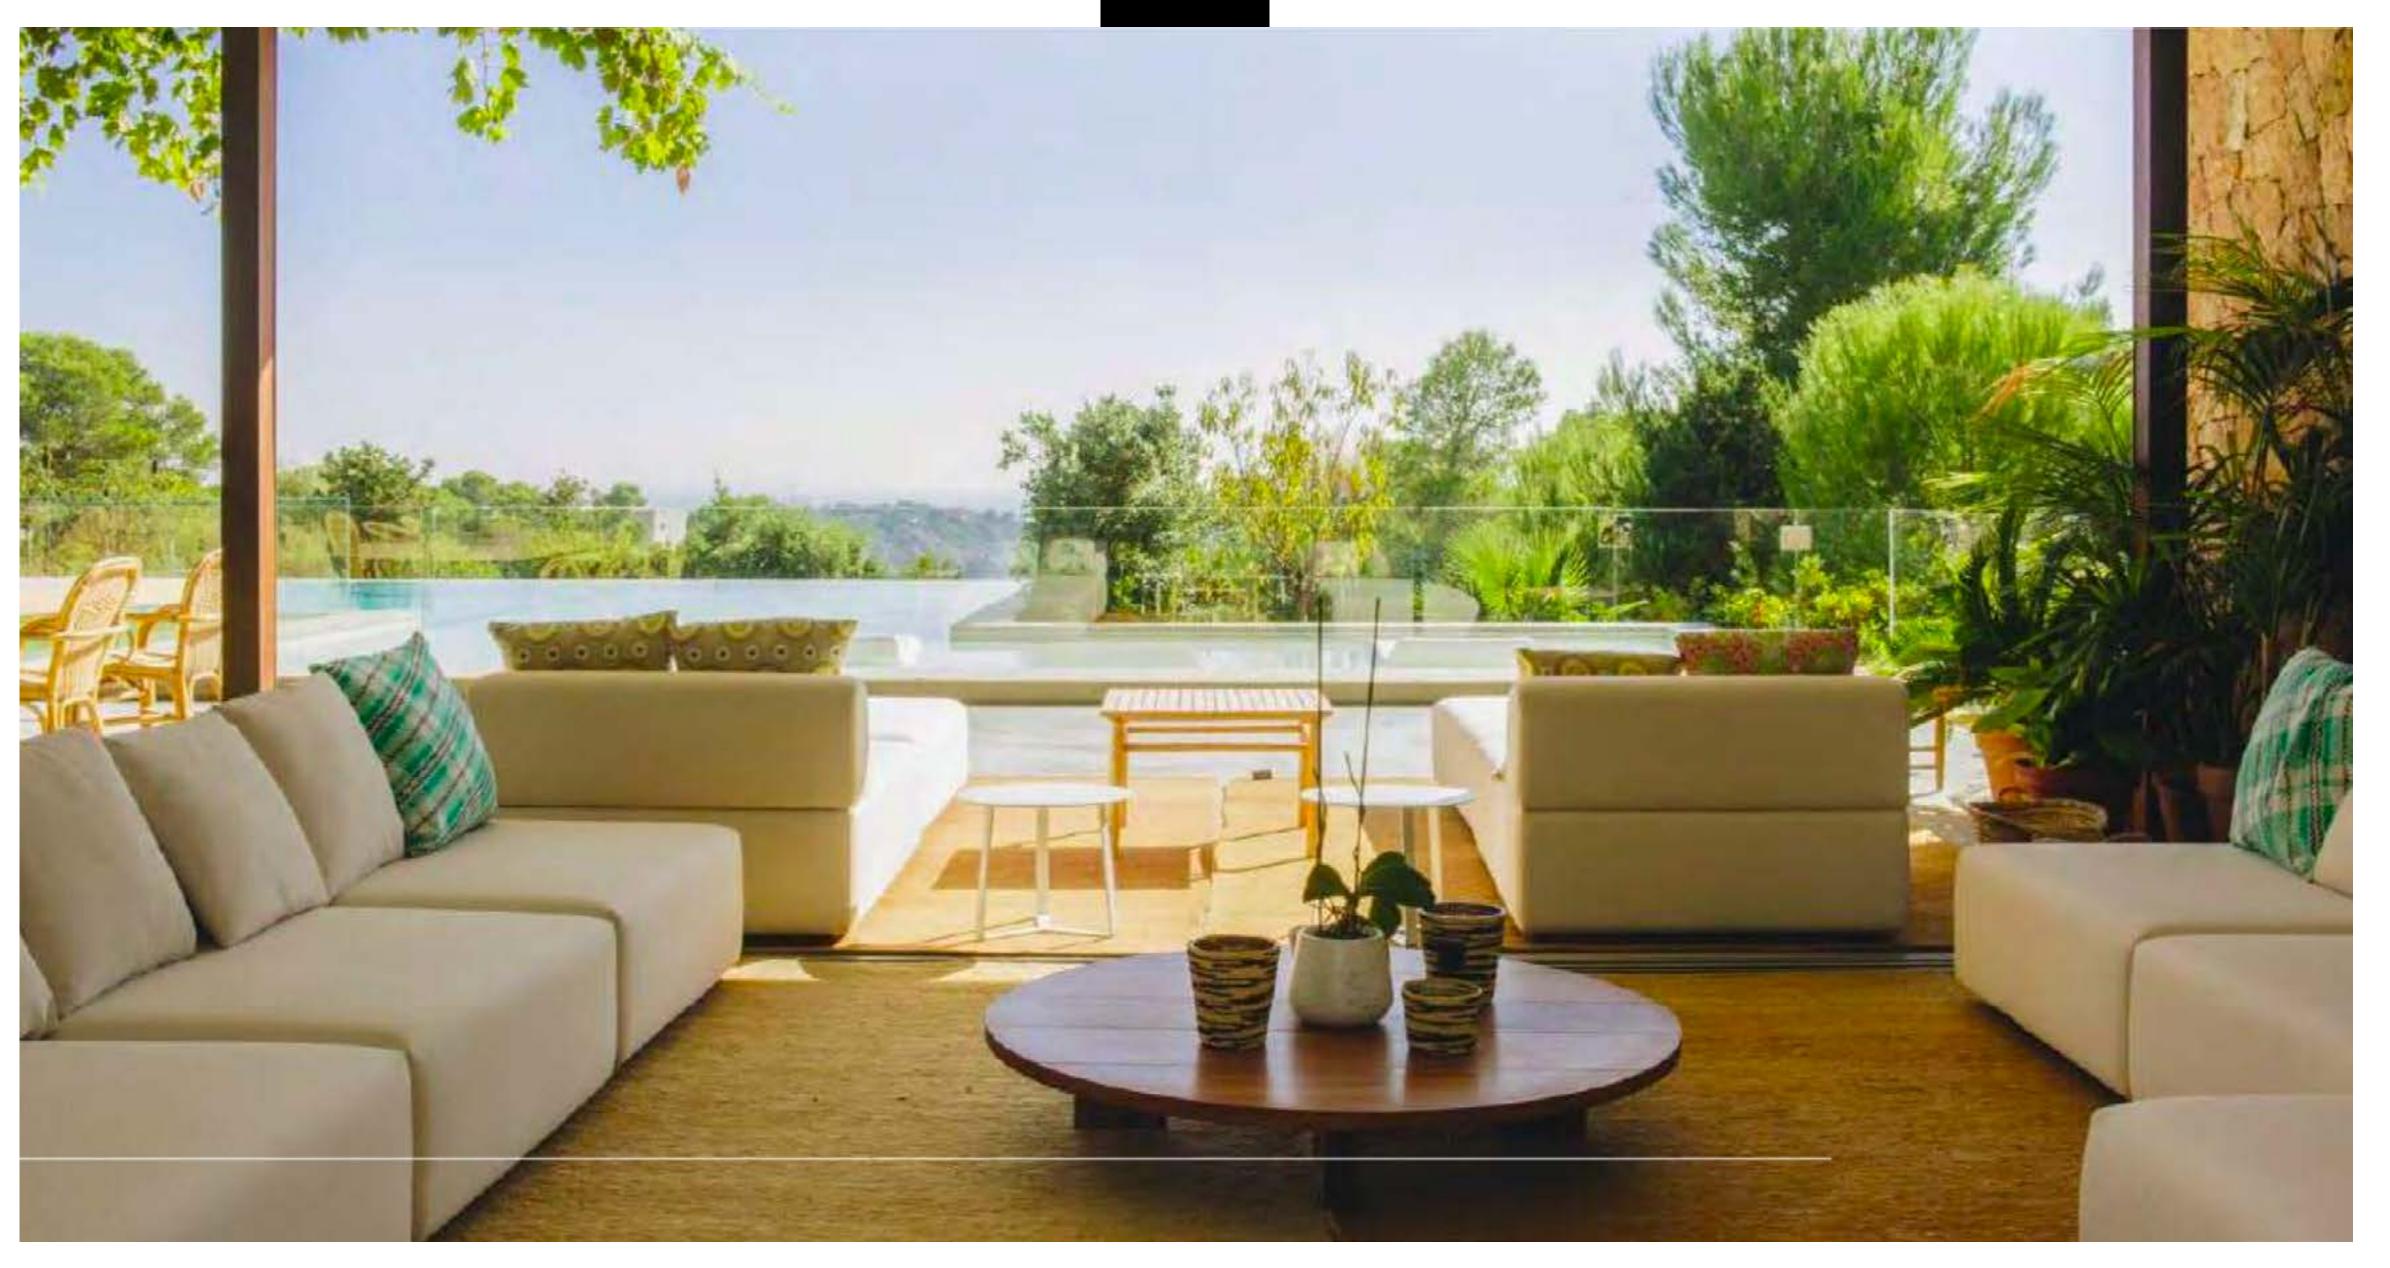

The house has been designed to capture natural light from every angle and it has been furnished with high-end designer features. Decorated in a soft, earthy color scheme.

Each room is outfitted with designer furniture, highned electronics, and an eclectic selection of wall art. Stone and woven bamboo accent walls add a unique, natural touch to the living room and bedrooms, while the kitchen is all modern-chic with integrated appliances and a functional layout.

Outside, features a gorgeus ocean view, a big infinity pool terraces and chill out areas.