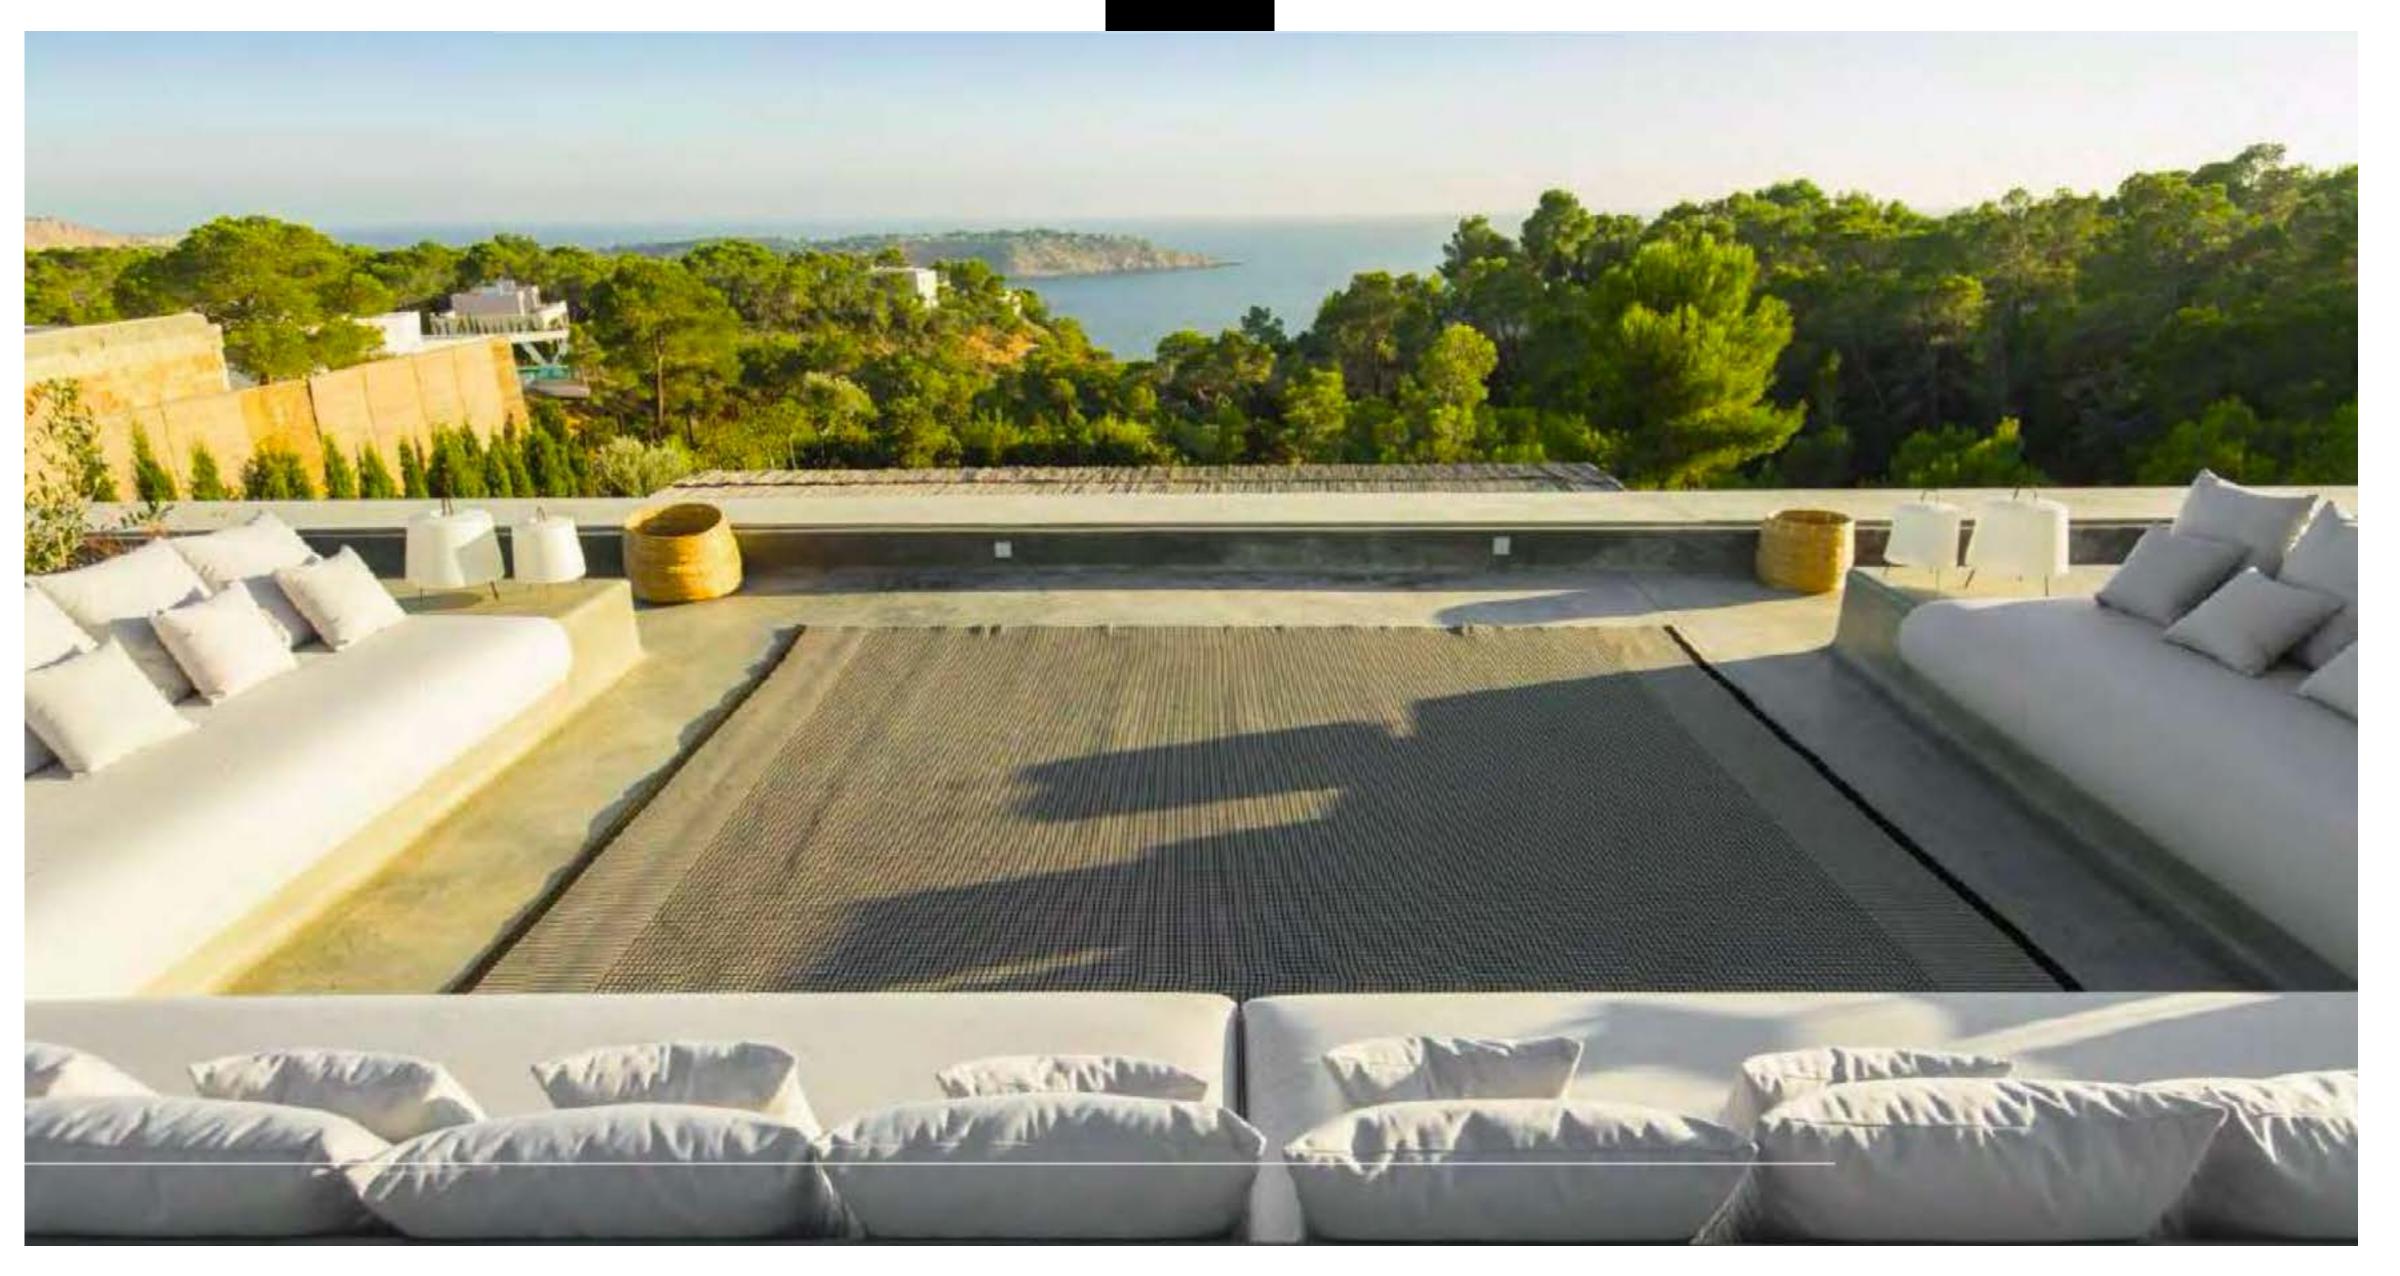

Outside, features a gorgeus ocean view, a big infinity pool terraces and chill out areas.

## **SERVICES**

2 big lounges with dining room 2 kitchens large swimming pool fireplace chill out areas with amazing views cinema room TV sat sound system air conditioning internet connec laundry and pantry parking