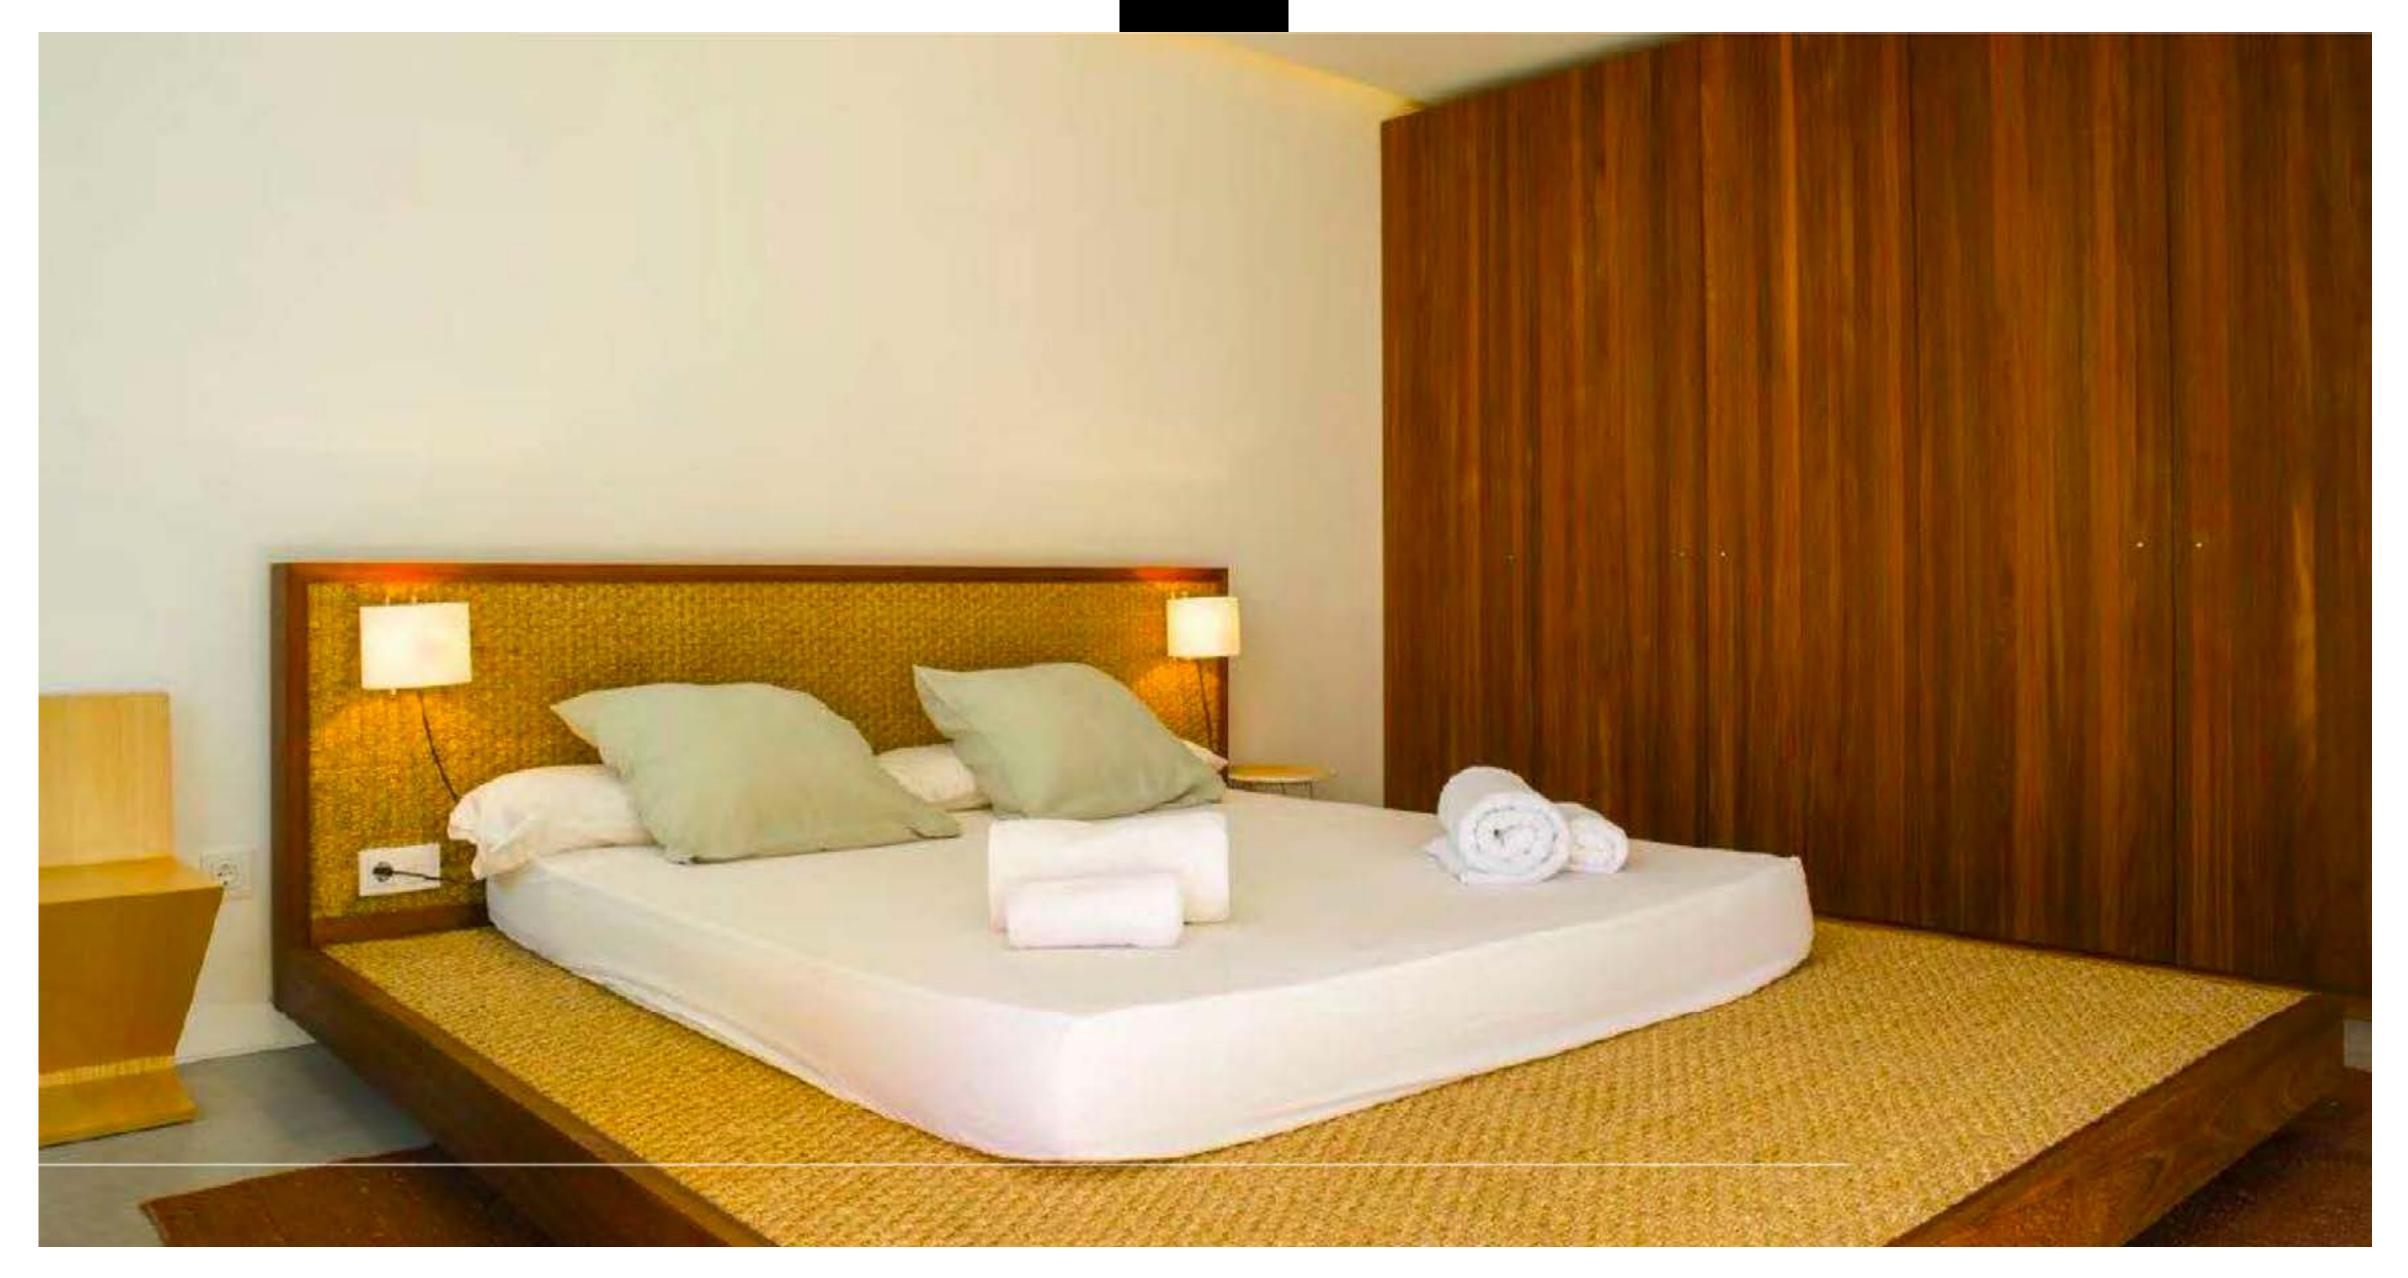

The house has been designed to capture natural light from every angle and it has been furnished with high-end designer features. Decorated in a soft, earthy color scheme.

Each room is outfitted with designer furniture, highned electronics, and an eclectic selection of wall art. Stone and woven bamboo accent walls add a unique, natural touch to the living room and bedrooms, while the kitchen is all modern-chic with integrated appliances and a functional layout.