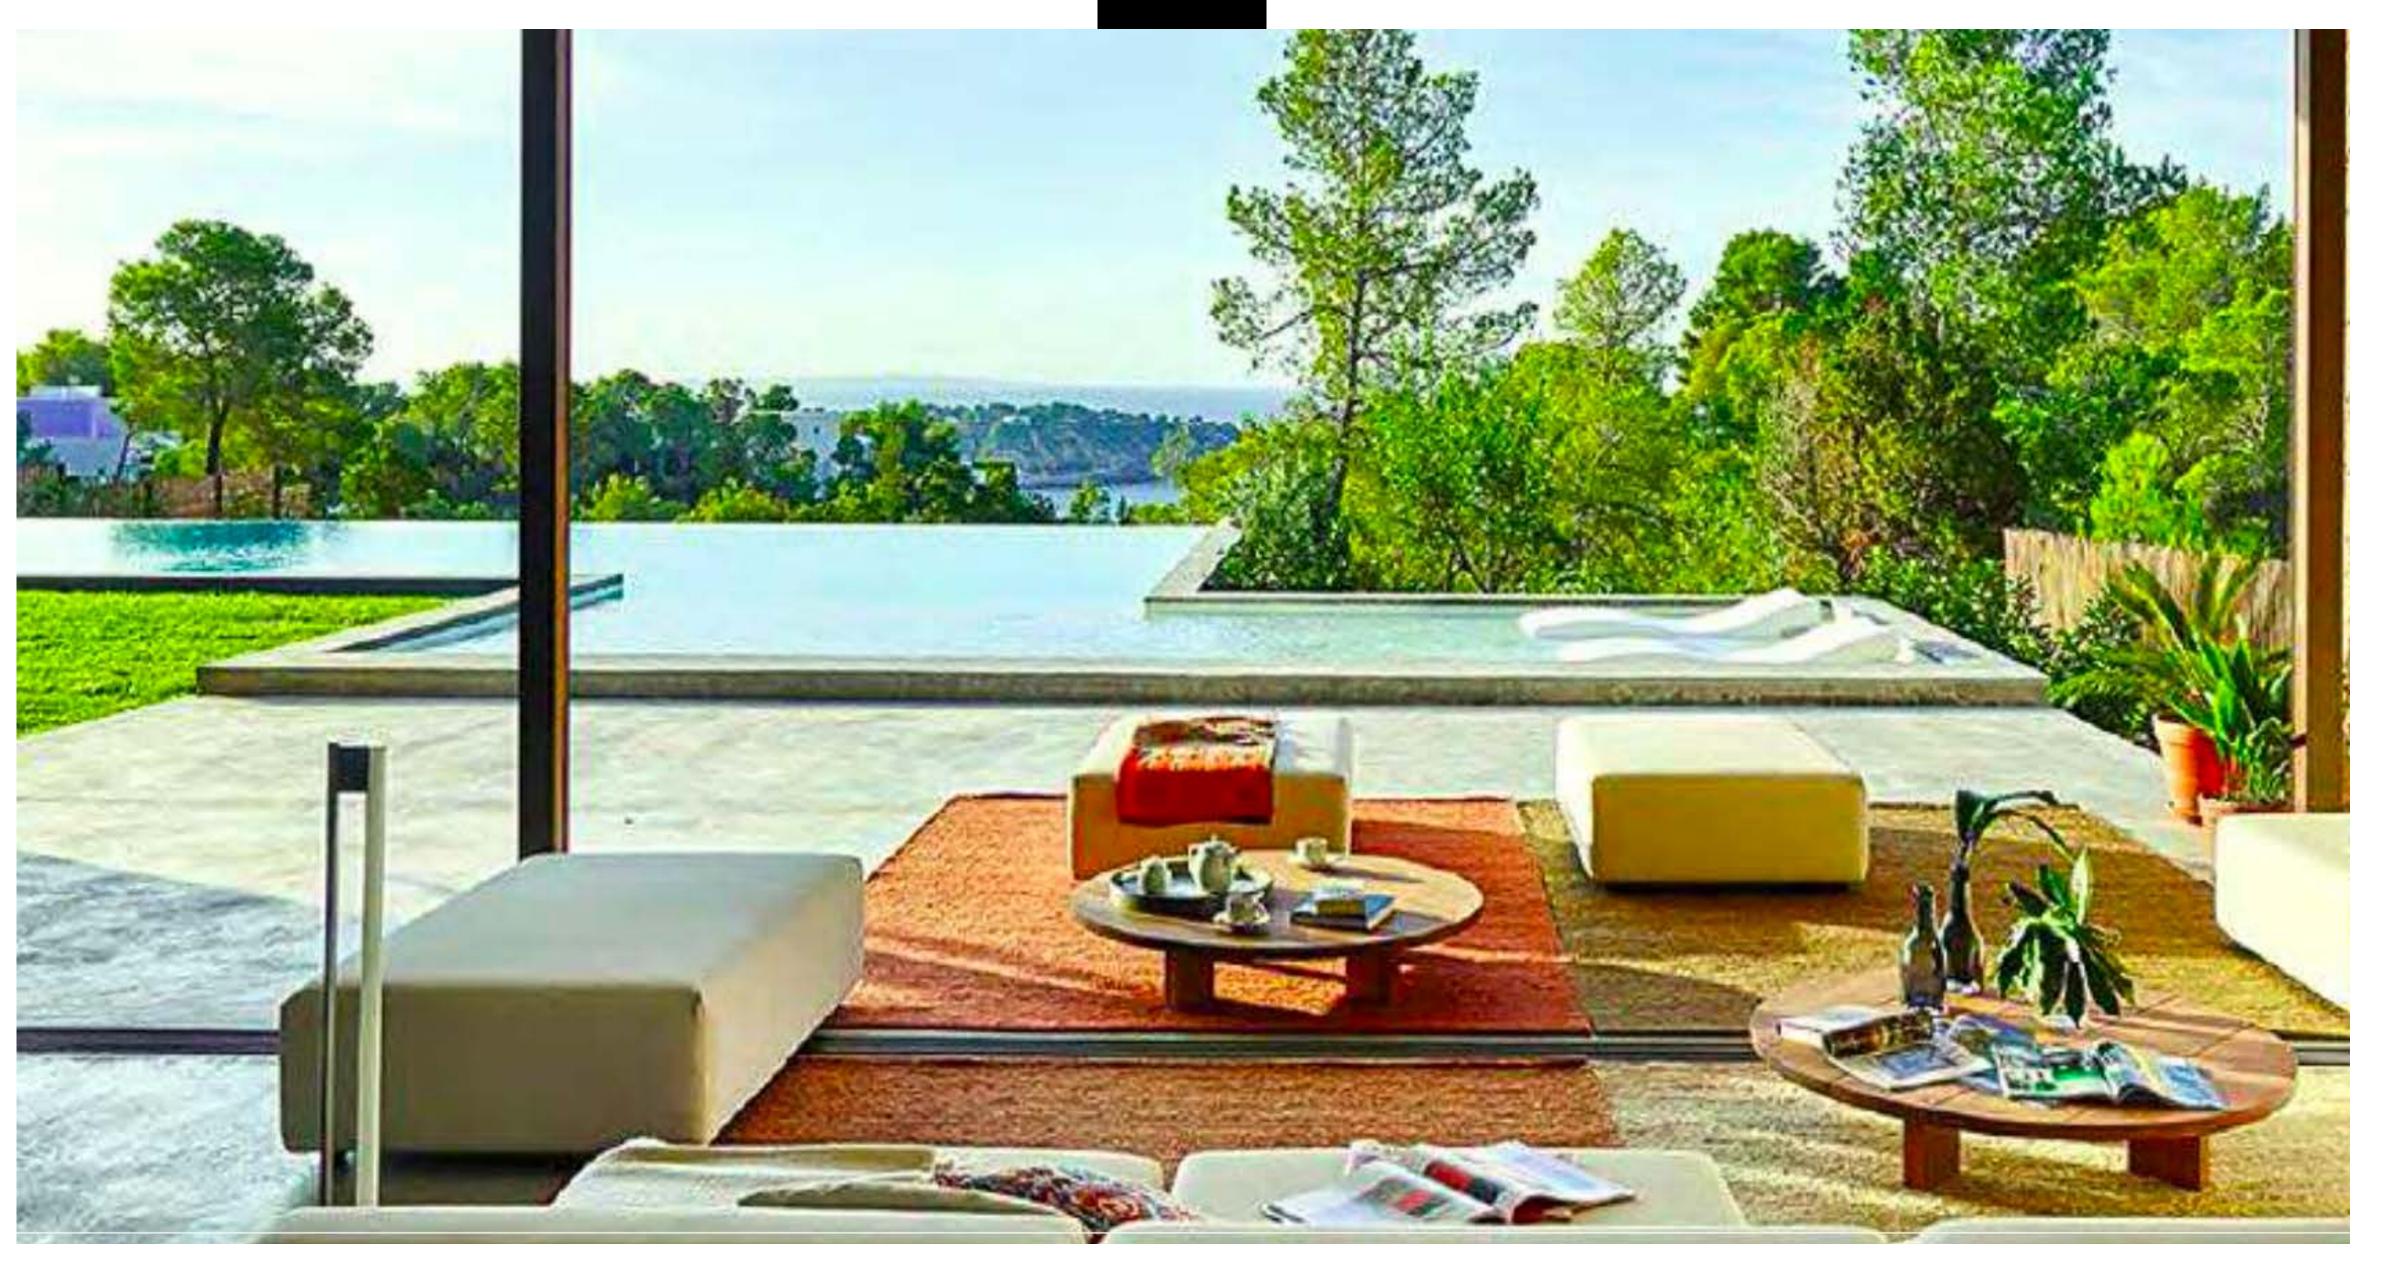

The house has been designed to capture natural light from every angle and it has been furnished with high-end designer features. Decorated in a soft, earthy color scheme.

Each room is outfitted with designer furniture, highned electronics, and an eclectic selection of wall art. Stone and woven bamboo accent walls add a unique, natural touch to the living room and bedrooms, while the kitchen is all modern-chic with integrated appliances and a functional layout.

Outside, features a gorgeus ocean view, a big infinity pool terraces and chill out areas.