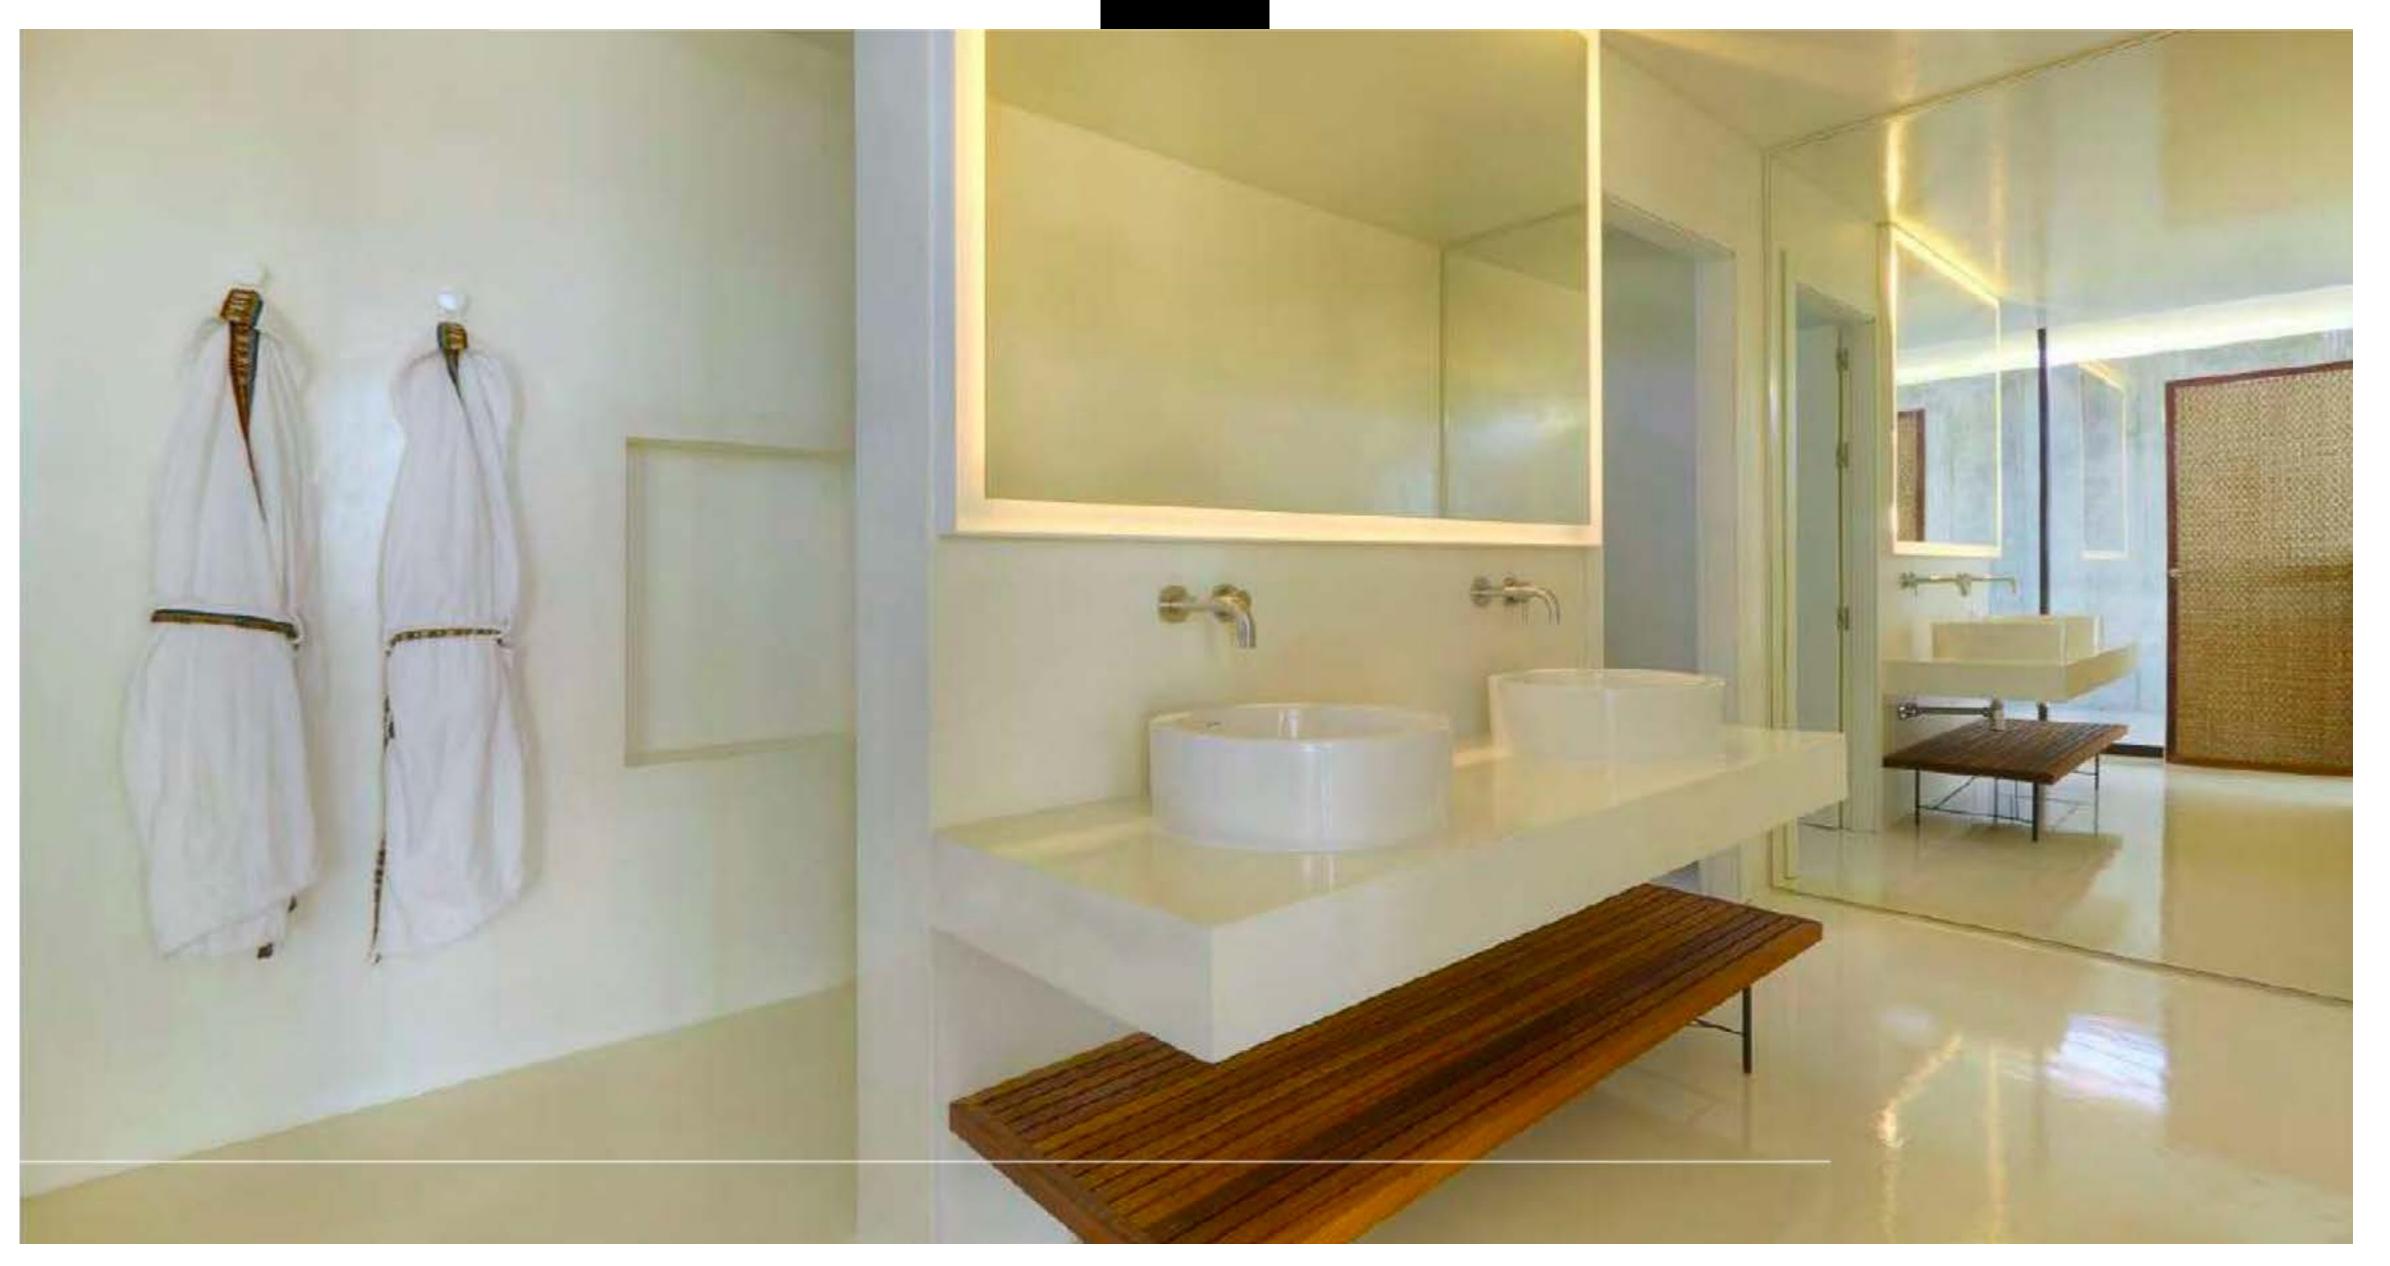

The house has been designed to capture natural light from every angle and it has been furnished with high-end designer features. Decorated in a soft, earthy color scheme.

Each room is outfitted with designer furniture, highned electronics, and an eclectic selection of wall art. Stone and woven bamboo accent walls add a unique, natural touch to the living room and bedrooms, while the kitchen is all modern-chic with integrated appliances and a functional layout.