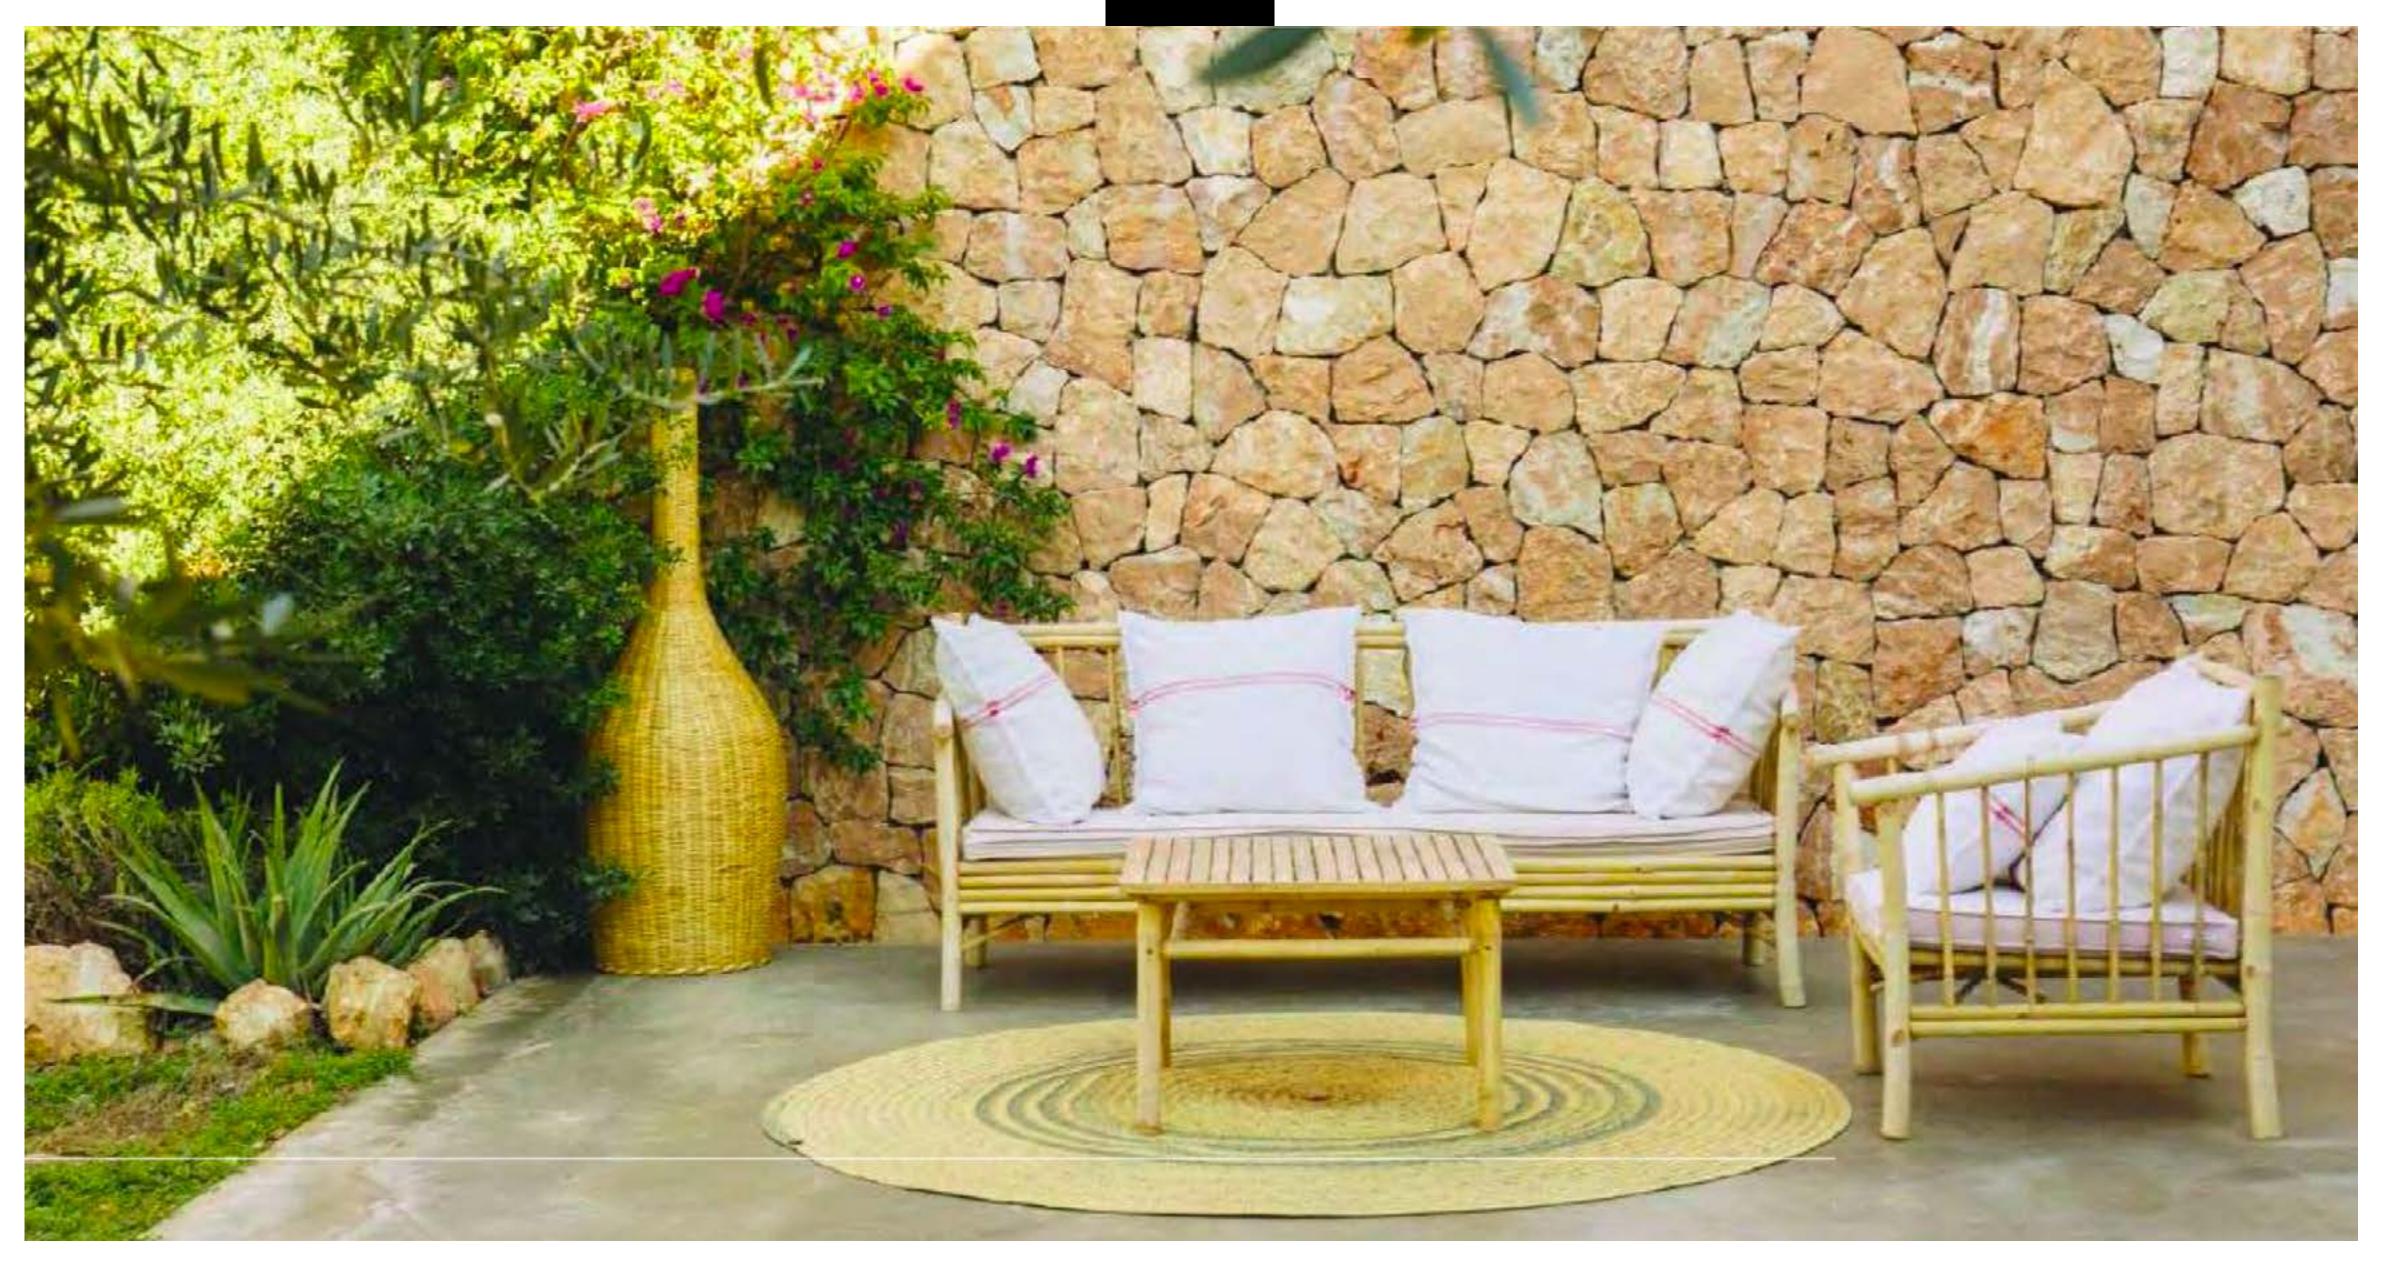

The house has been designed to capture natural light from every angle and it has been furnished with high-end designer features. Decorated in a soft, earthy color scheme.

Each room is outfitted with designer furniture, highned electronics, and an eclectic selection of wall art. Stone and woven bamboo accent walls add a unique, natural touch to the living room and bedrooms, while the kitchen is all modern-chic with integrated appliances and a functional layout.

Outside, features a gorgeus ocean view, a big infinity pool terraces and chill out areas.