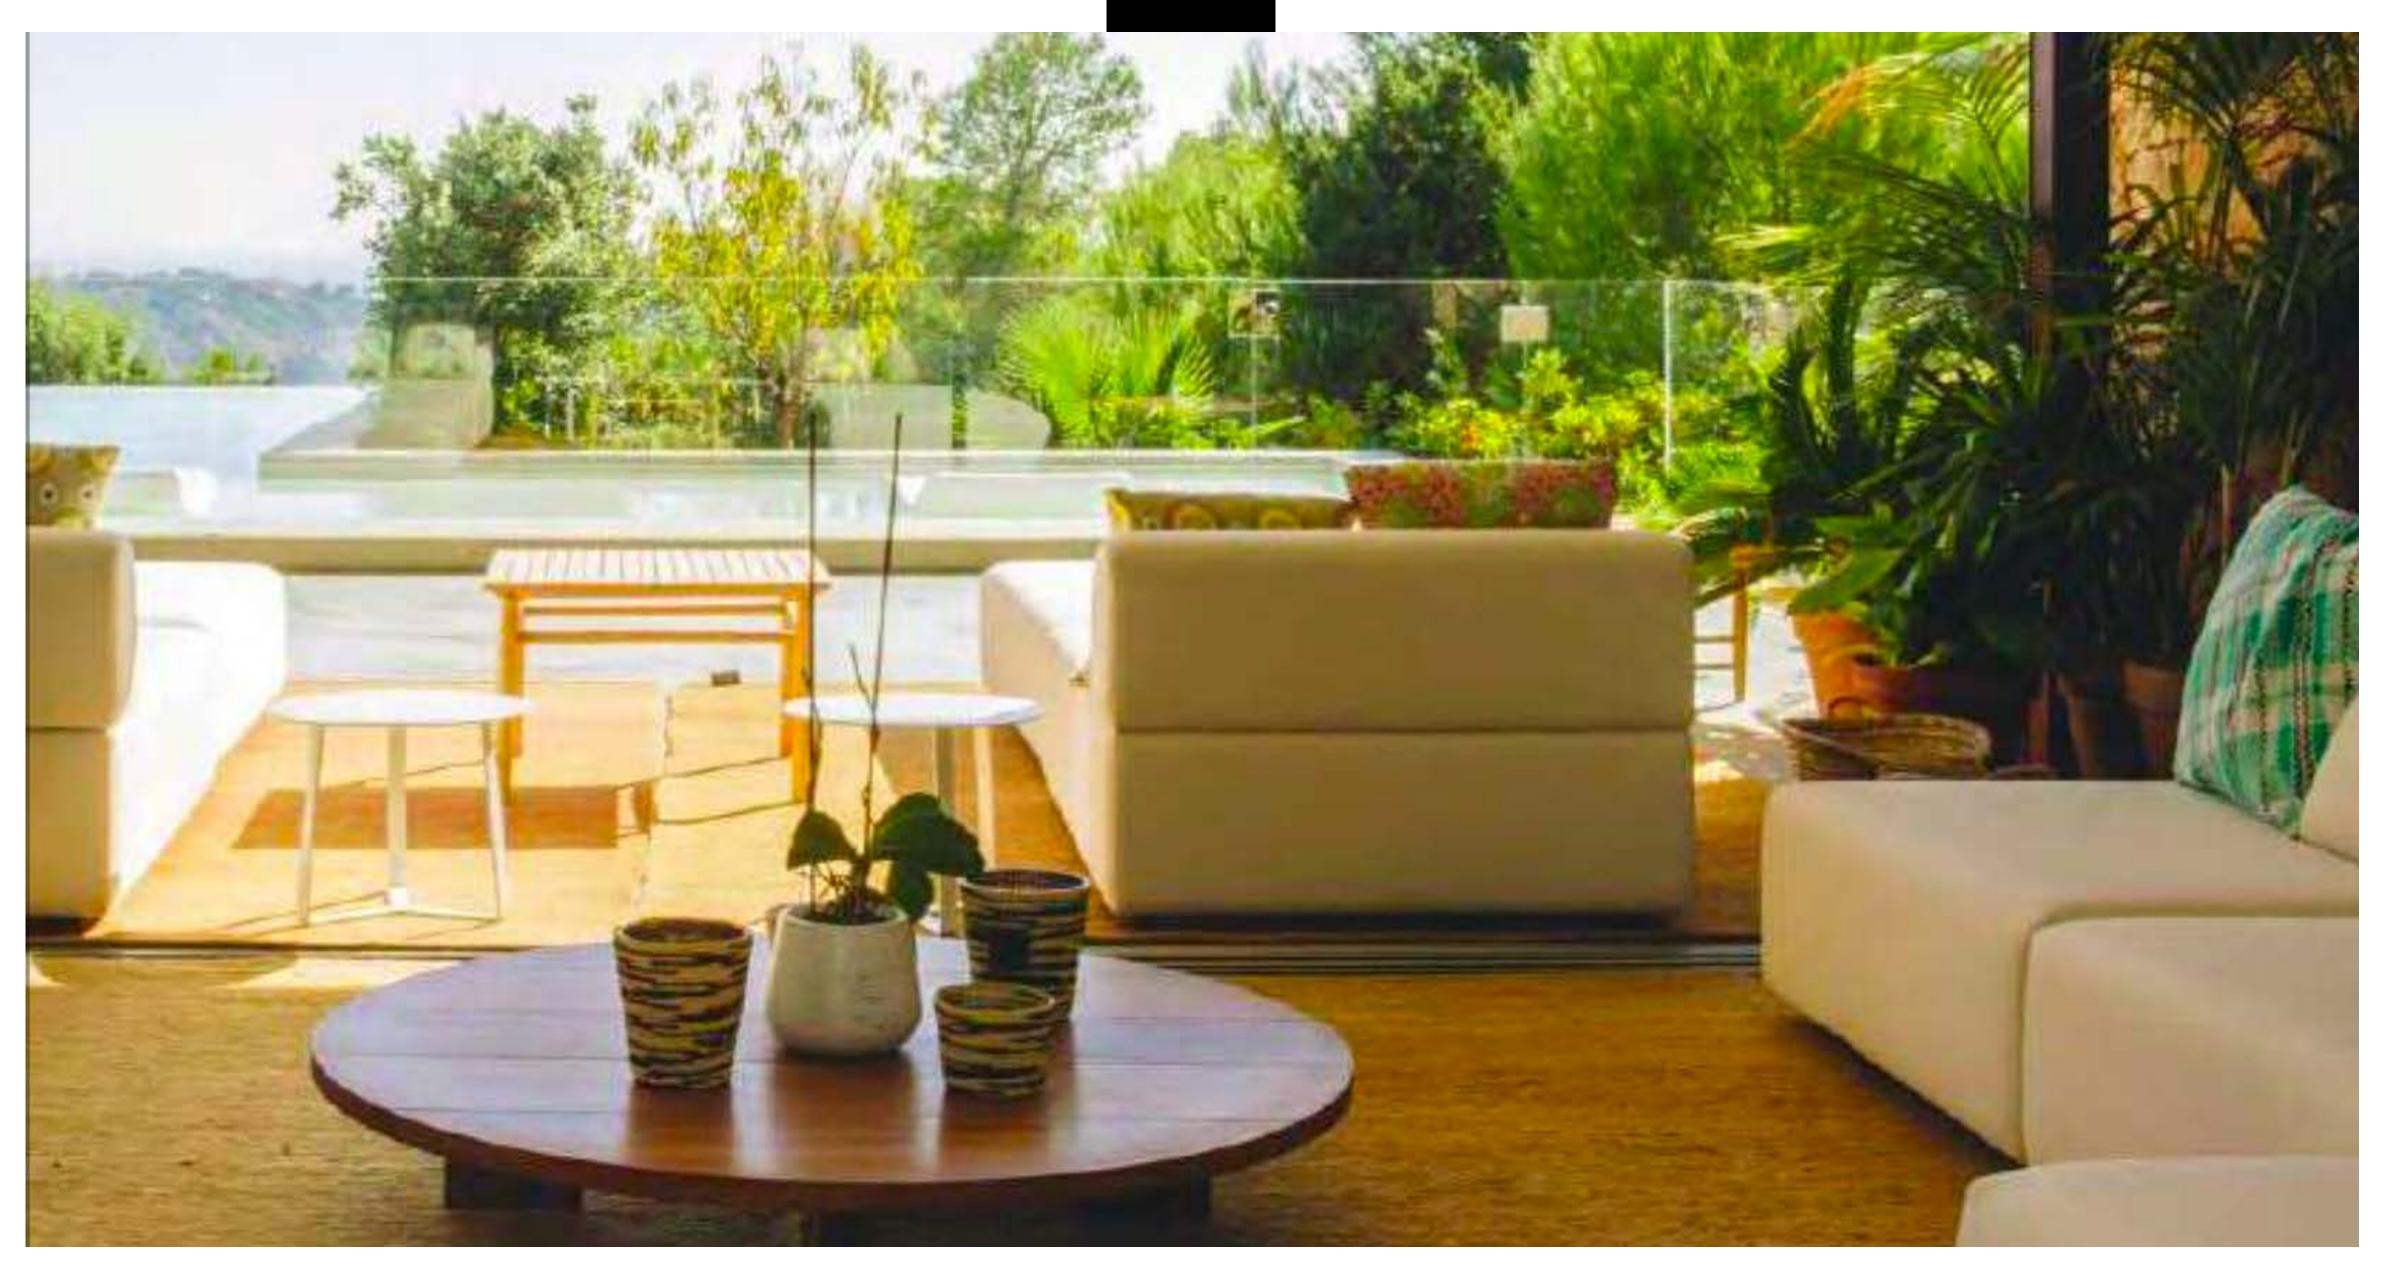

The house has been designed to capture natural light from every angle and it has been furnished with high-end designer features. Decorated in a soft, earthy color scheme.

Each room is outfitted with designer furniture, highned electronics, and an eclectic selection of wall art. Stone and woven bamboo accent walls add a unique, natural touch to the living room and bedrooms, while the kitchen is all modern-chic with integrated appliances and a functional layout.

Outside, features a gorgeus ocean view, a big infinity pool terraces and chill out areas.