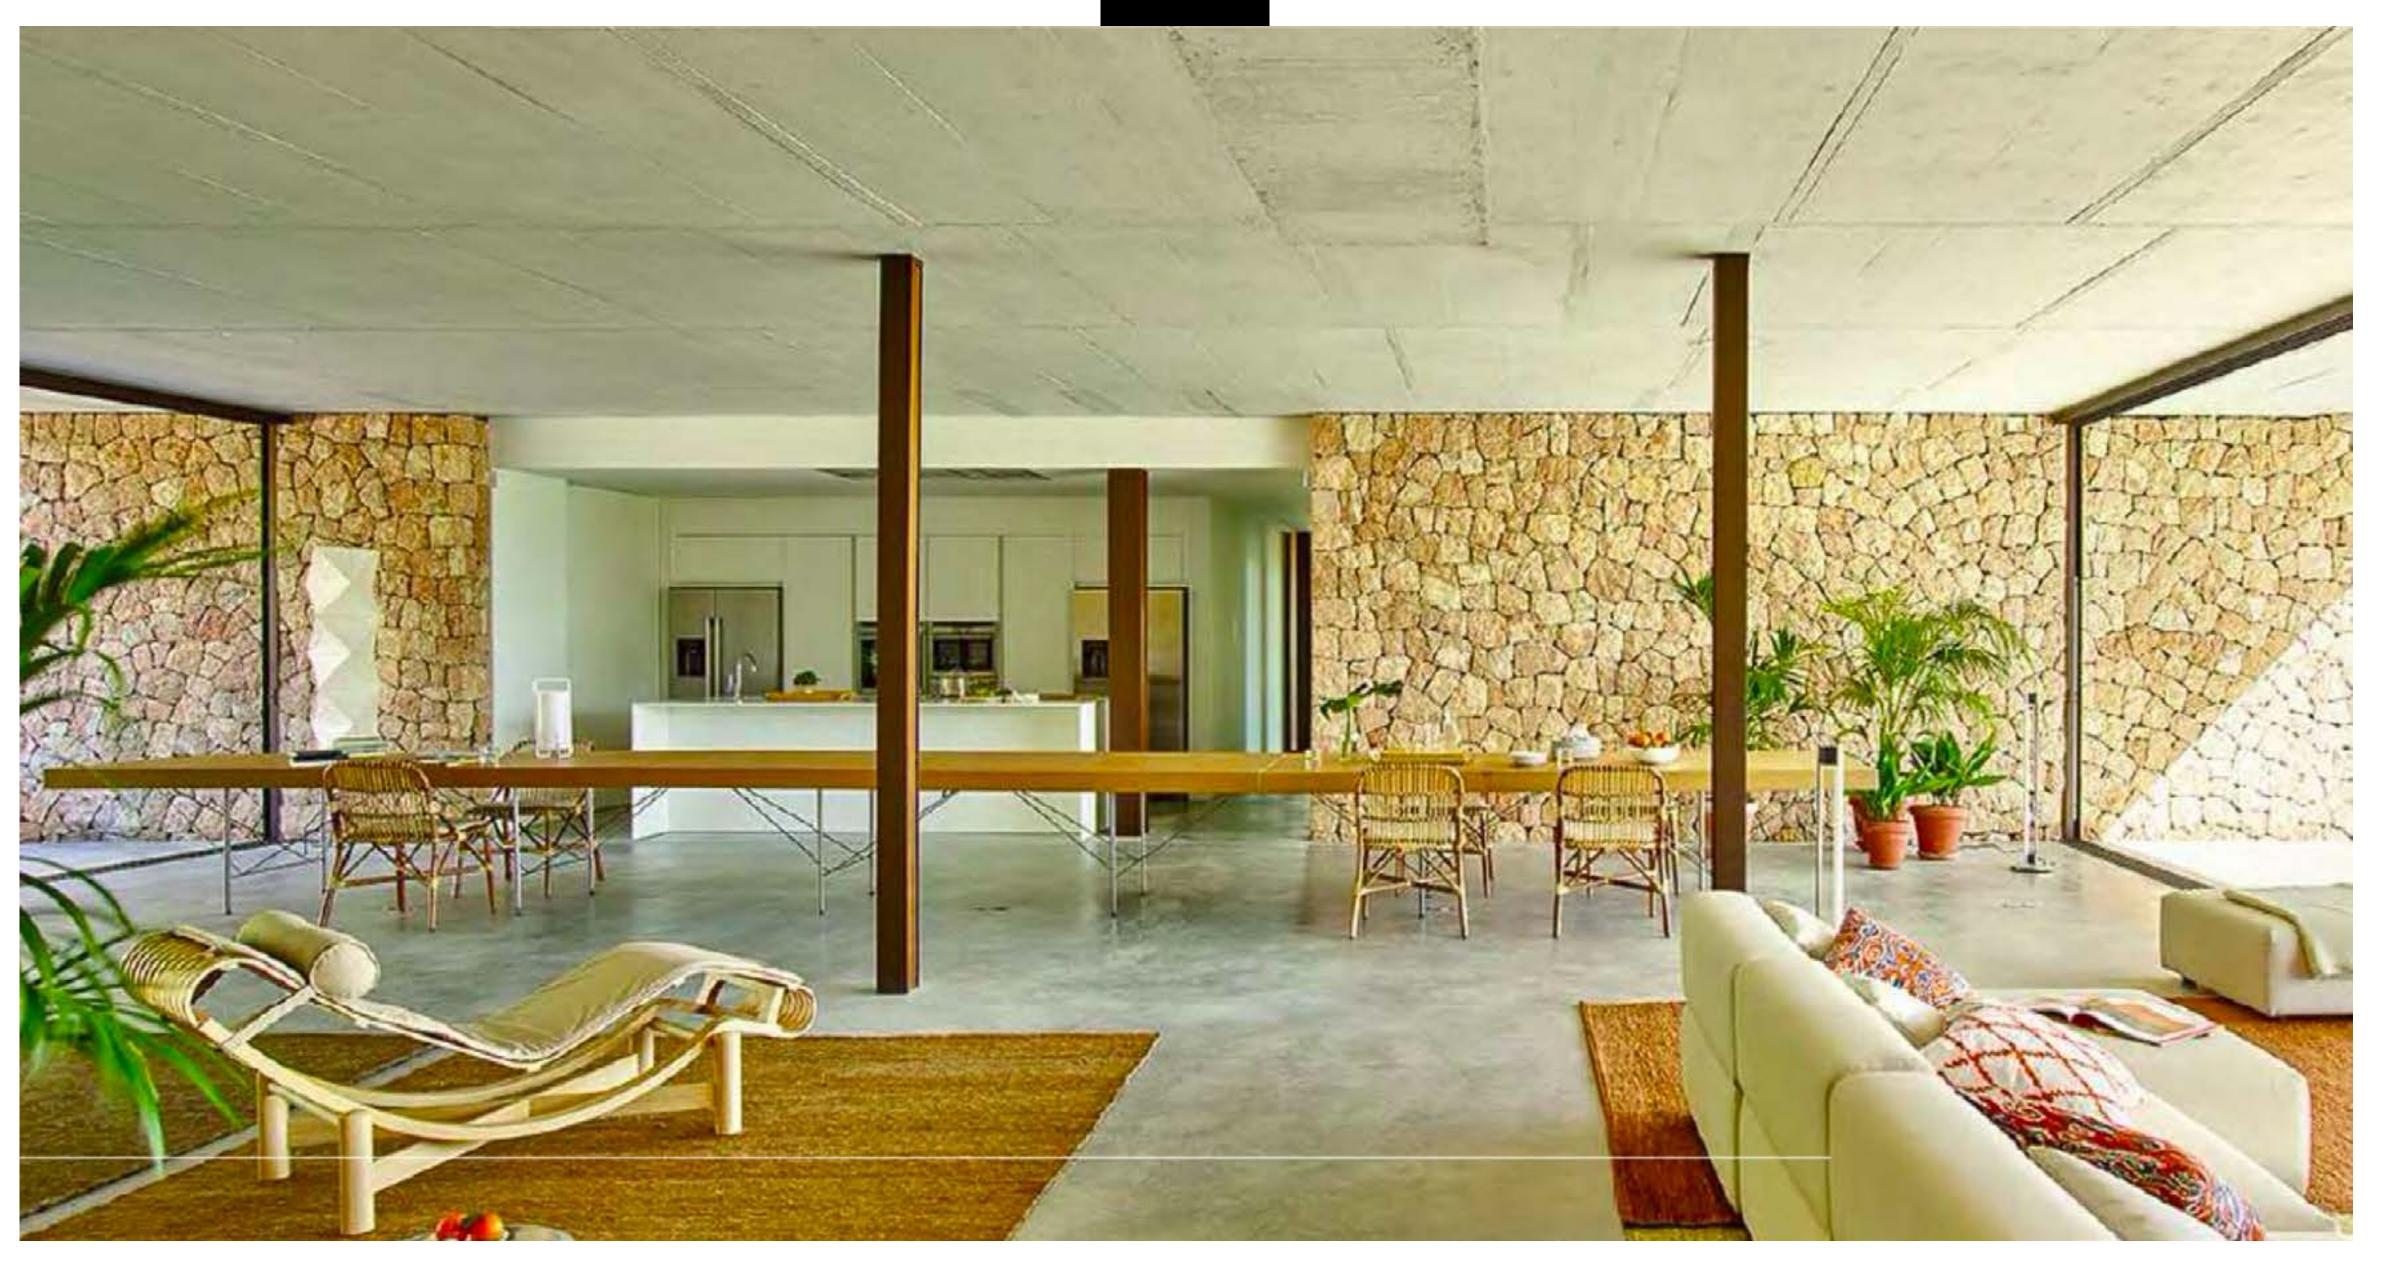

The house has been designed to capture natural light from every angle and it has been furnished with high-end designer features. Decorated in a soft, earthy color scheme.

Each room is outfitted with designer furniture, highned electronics, and an eclectic selection of wall art. Stone and woven bamboo accent walls add a unique, natural touch to the living room and bedrooms, while the kitchen is all modern-chic with integrated appliances and a functional layout.

## **SERVICES**

2 big lounges with dining room 2 kitchens large swimming pool fireplace chill out areas with amazing views cinema room TV sat sound system air conditioning internet connec laundry and pantry parking