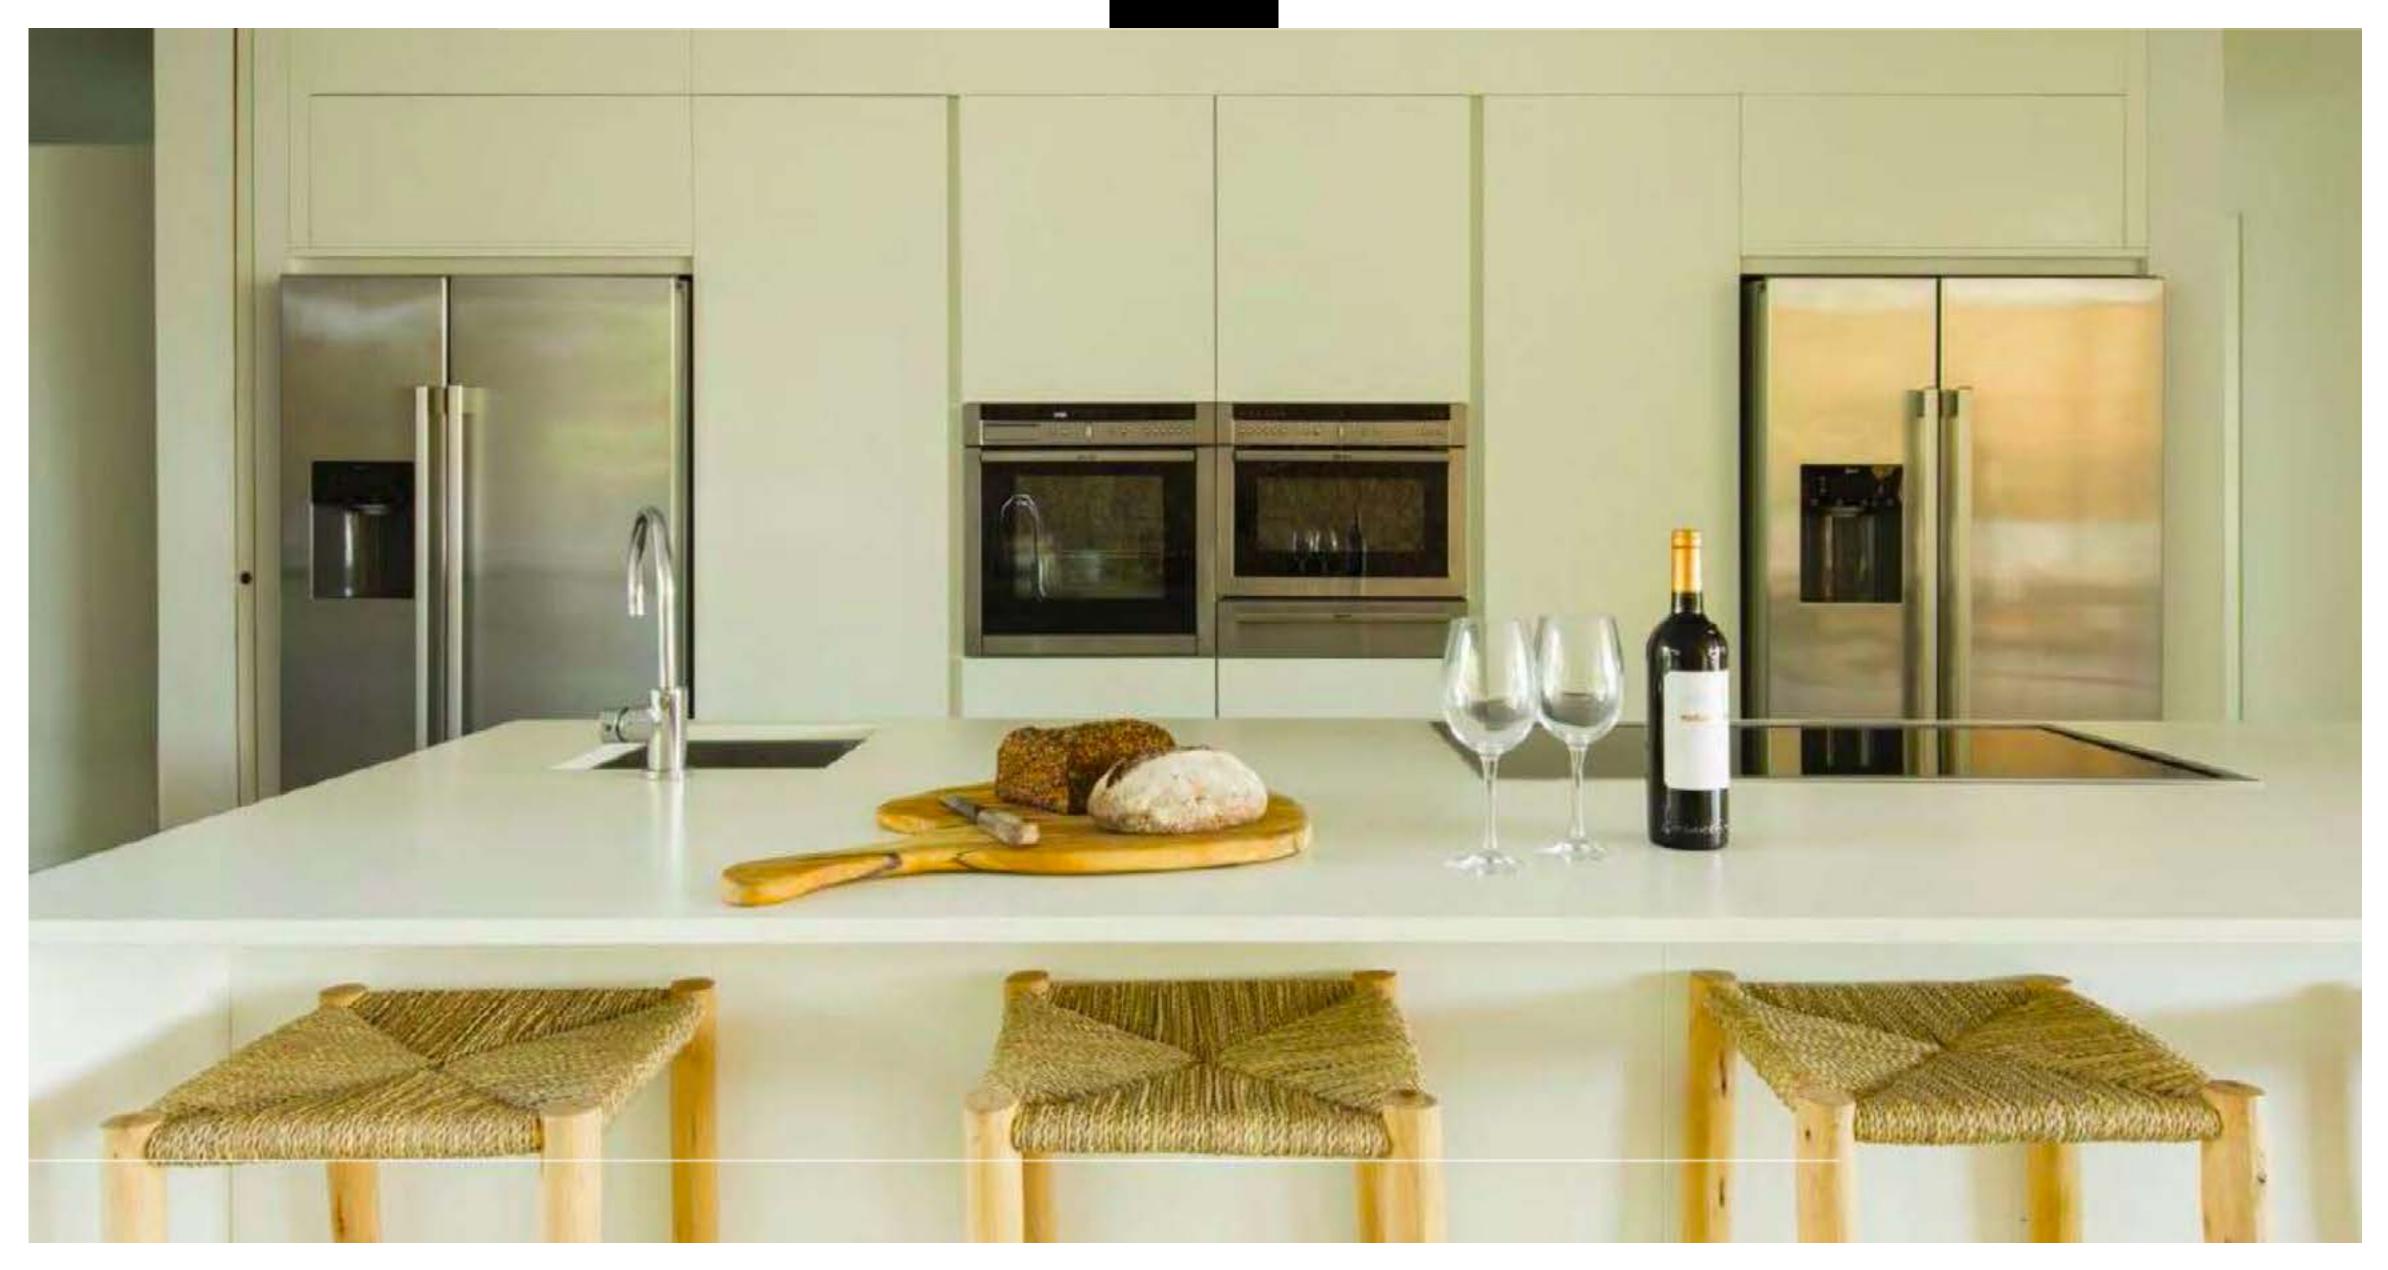

The house has been designed to capture natural light from every angle and it has been furnished with high-end designer features. Decorated in a soft, earthy color scheme.

Each room is outfitted with designer furniture, highned electronics, and an eclectic selection of wall art. Stone and woven bamboo accent walls add a unique, natural touch to the living room and bedrooms, while the kitchen is all modern-chic with integrated appliances and a functional layout.

## **SERVICES**

2 big lounges with dining room 2 kitchens large swimming pool fireplace chill out areas with amazing views cinema room TV sat sound system air conditioning internet connec laundry and pantry parking