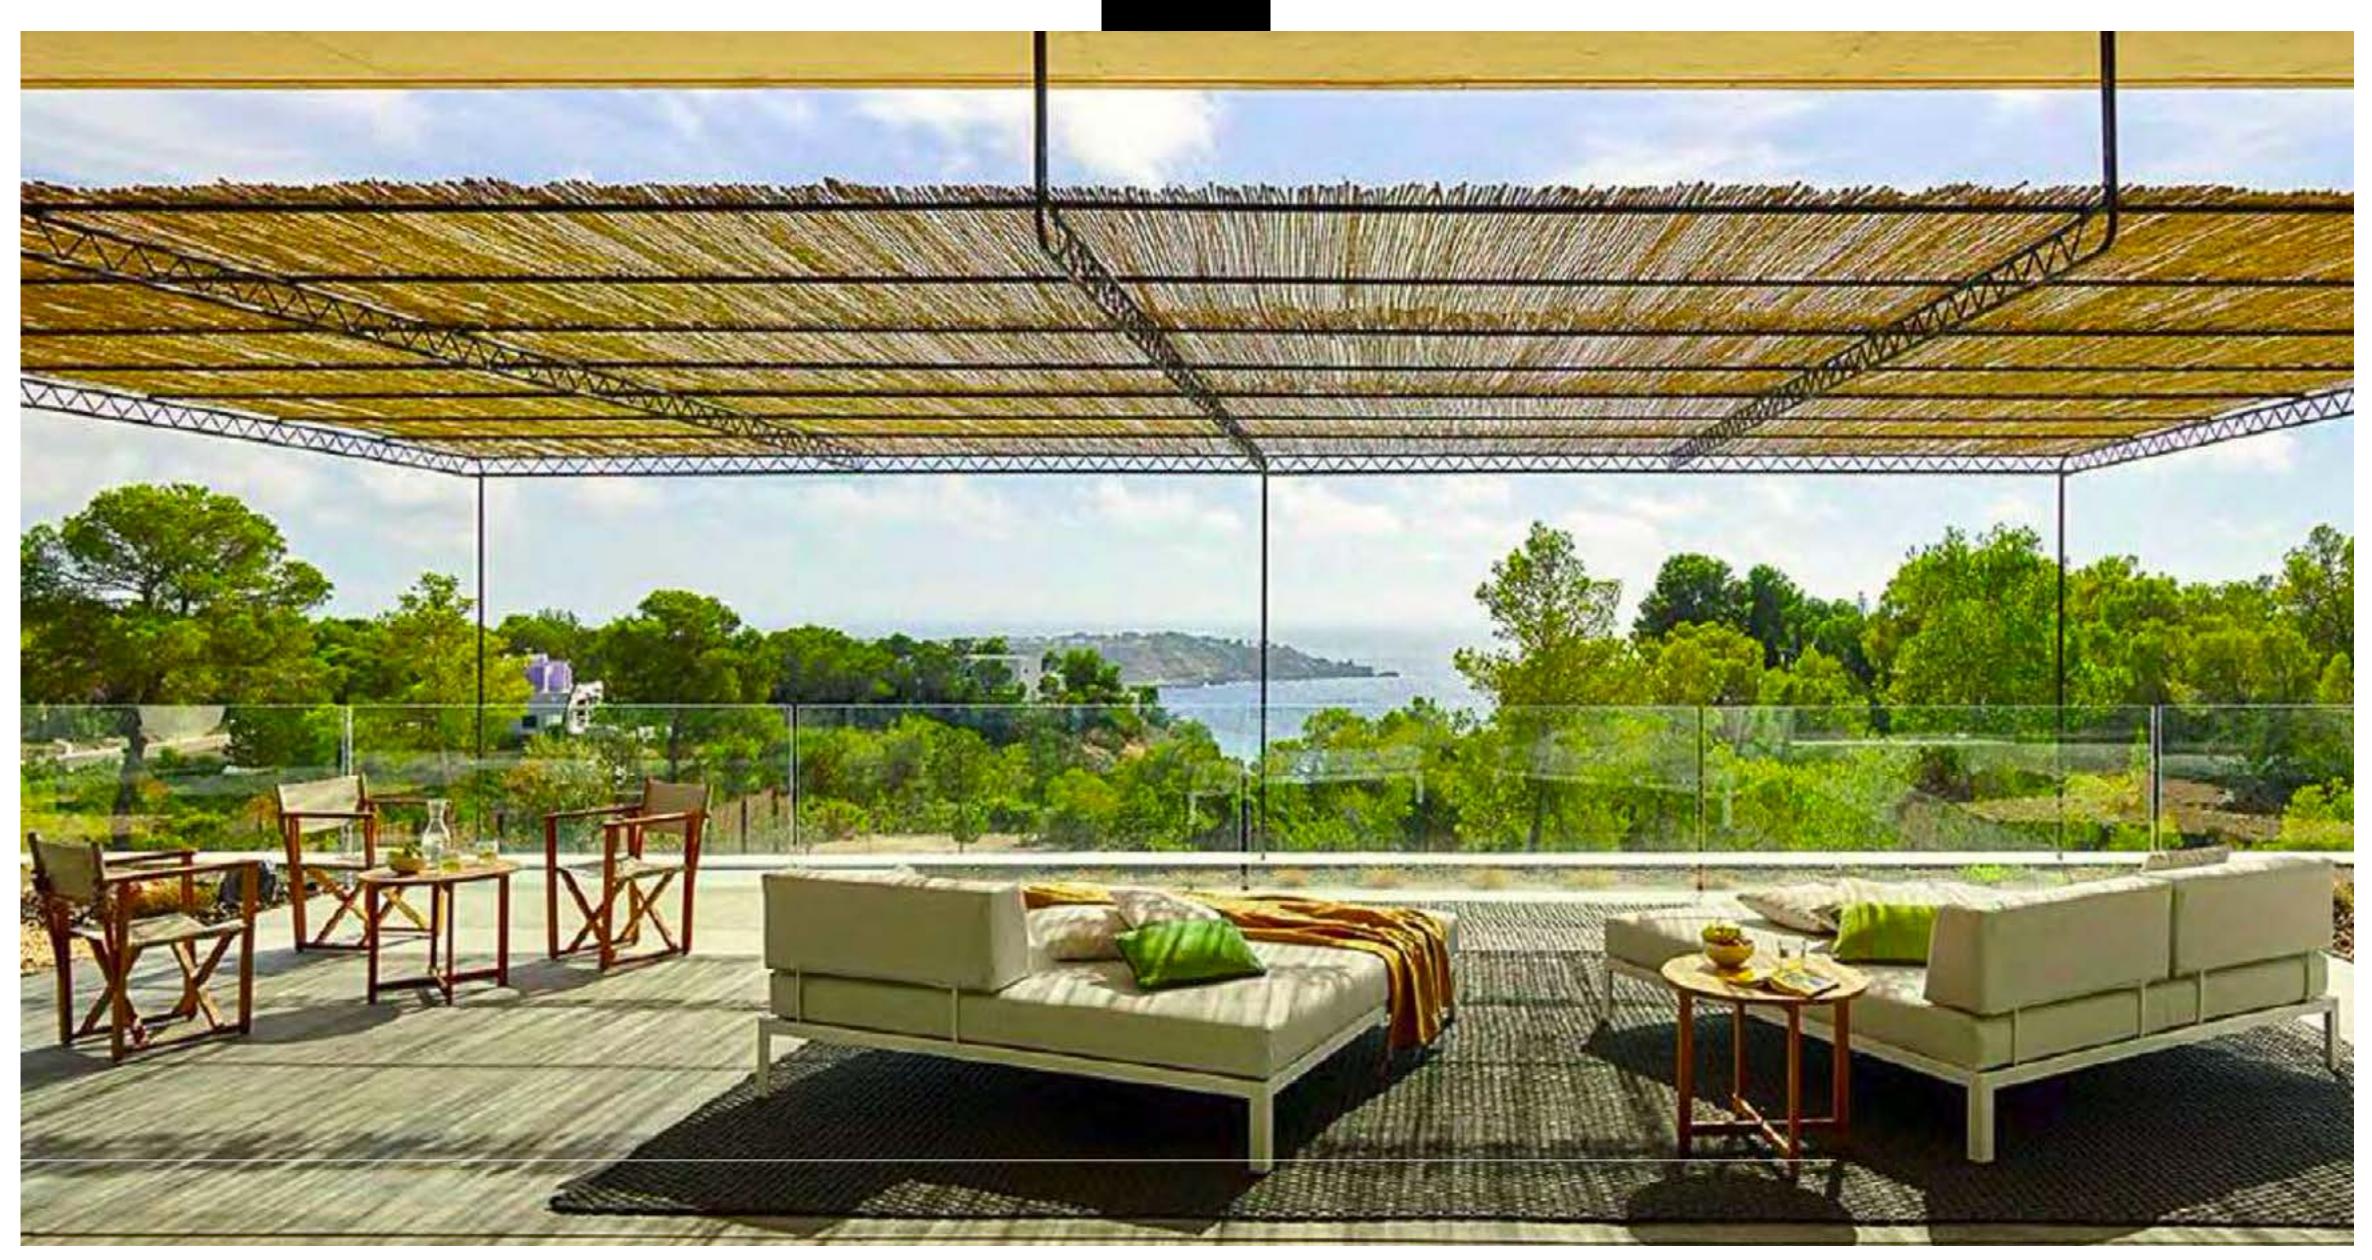

The house has been designed to capture natural light from every angle and it has been furnished with high-end designer features. Decorated in a soft, earthy color scheme.

Each room is outfitted with designer furniture, highned electronics, and an eclectic selection of wall art. Stone and woven bamboo accent walls add a unique, natural touch to the living room and bedrooms, while the kitchen is all modern-chic with integrated appliances and a functional layout.

Outside, features a gorgeus ocean view, a big infinity pool terraces and chill out areas.

## **SERVICES**

2 big lounges with dining room 2 kitchens large swimming pool fireplace chill out areas with amazing views cinema room TV sat sound system air conditioning internet connec laundry and pantry parking