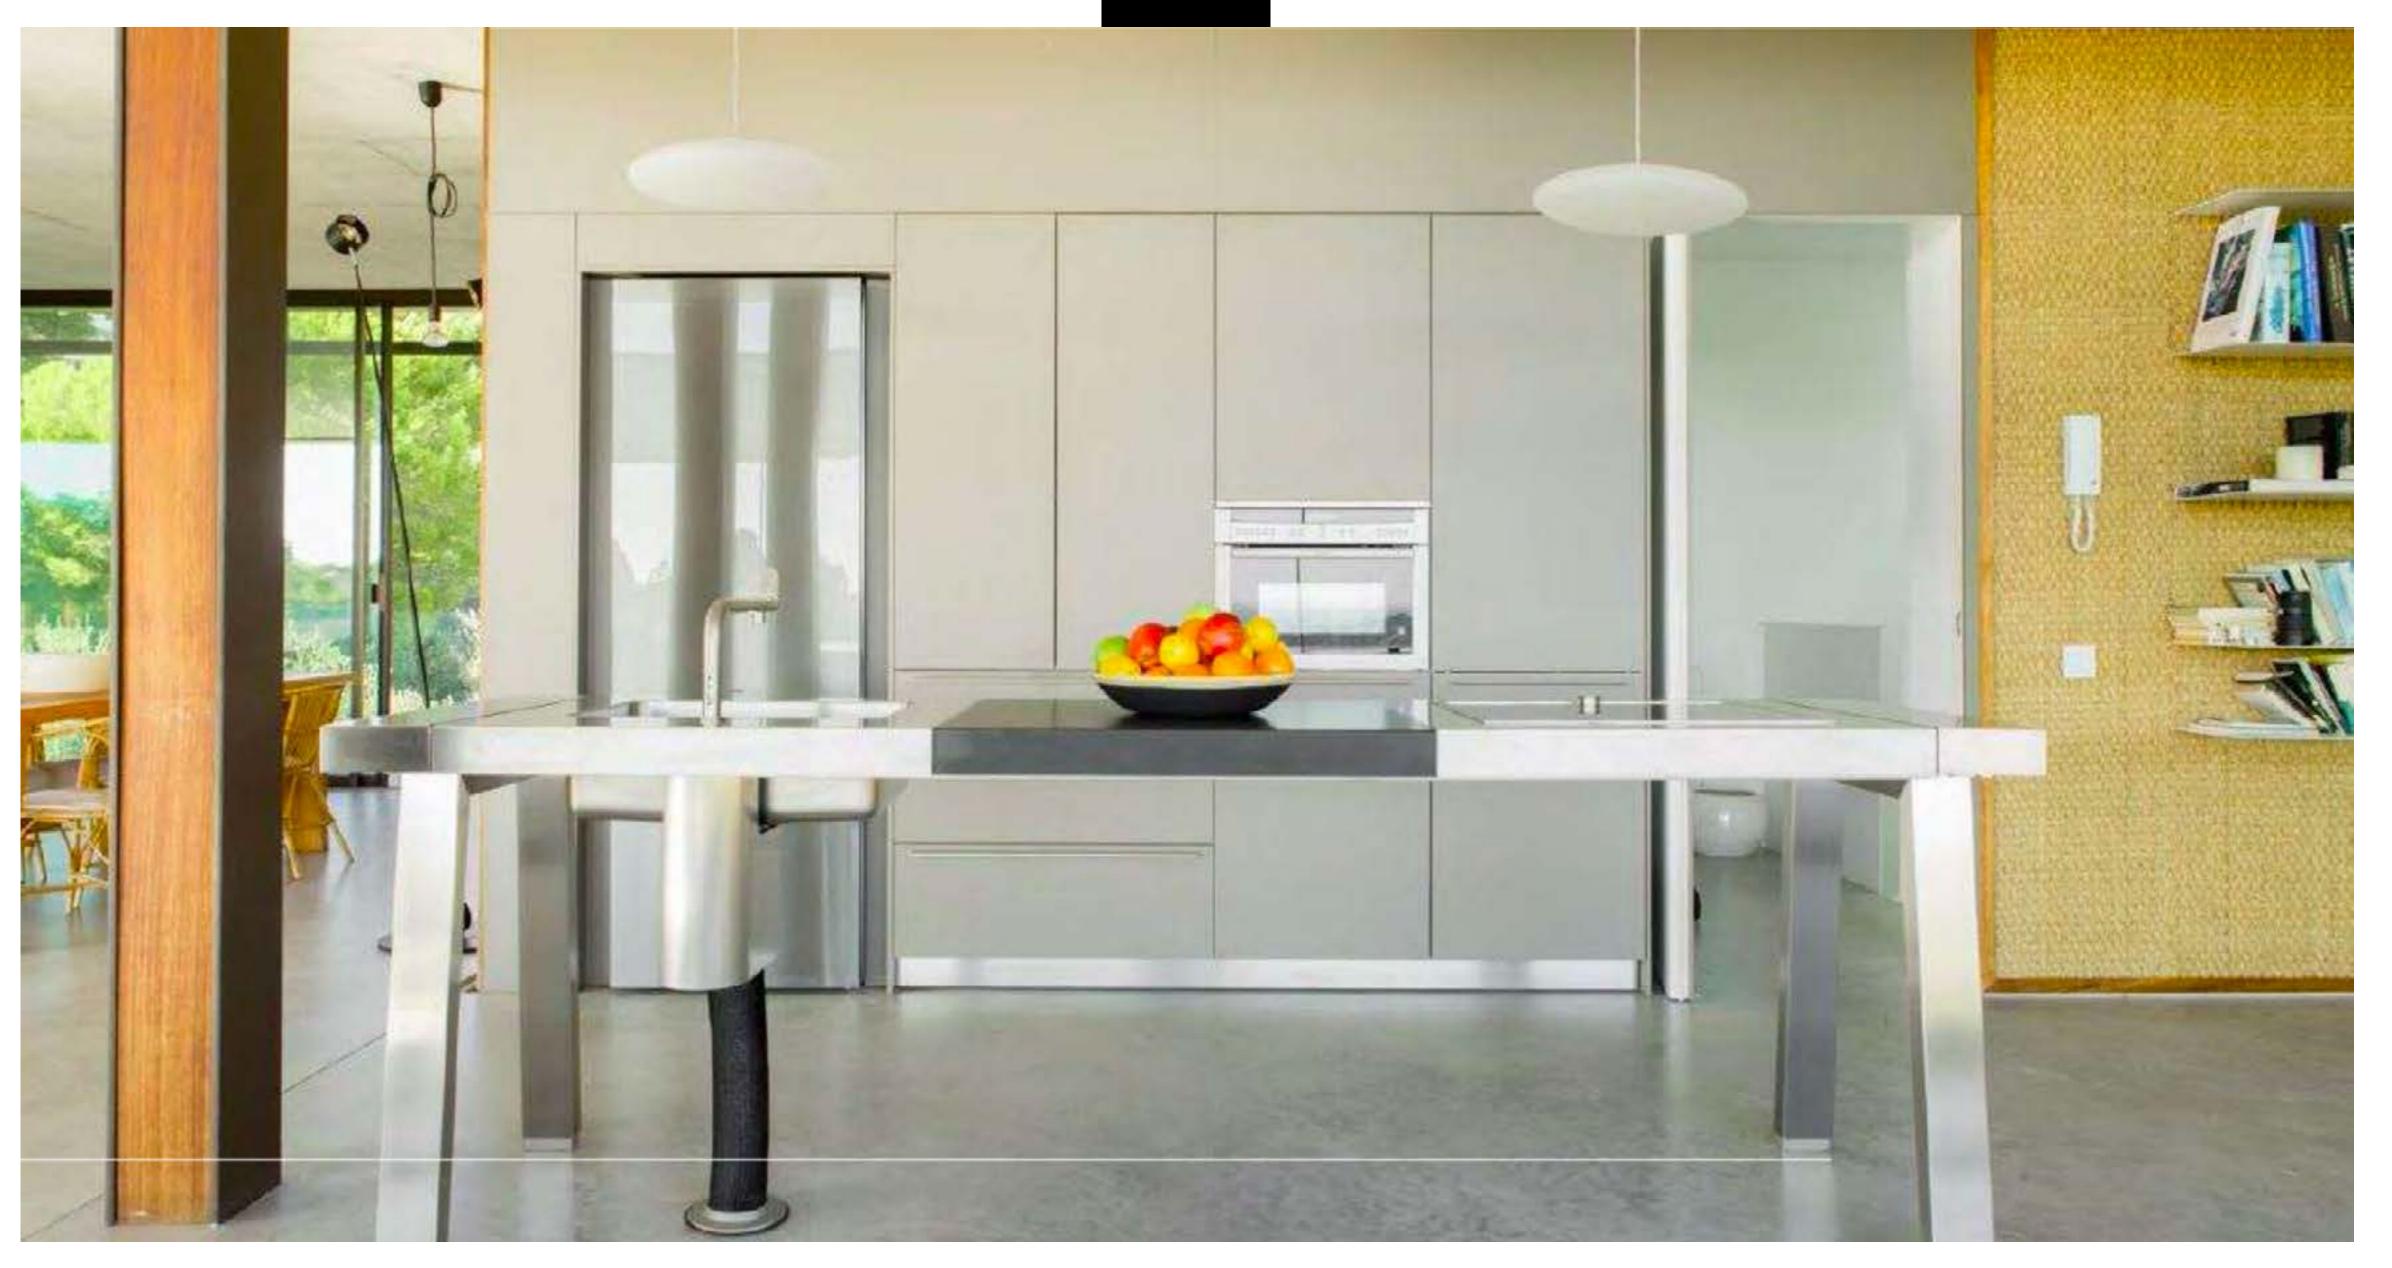

The house has been designed to capture natural light from every angle and it has been furnished with high-end designer features. Decorated in a soft, earthy color scheme.

Each room is outfitted with designer furniture, highned electronics, and an eclectic selection of wall art. Stone and woven bamboo accent walls add a unique, natural touch to the living room and bedrooms, while the kitchen is all modern-chic with integrated appliances and a functional layout.

## **SERVICES**

2 big lounges with dining room 2 kitchens large swimming pool fireplace chill out areas with amazing views cinema room TV sat sound system air conditioning internet connec laundry and pantry parking