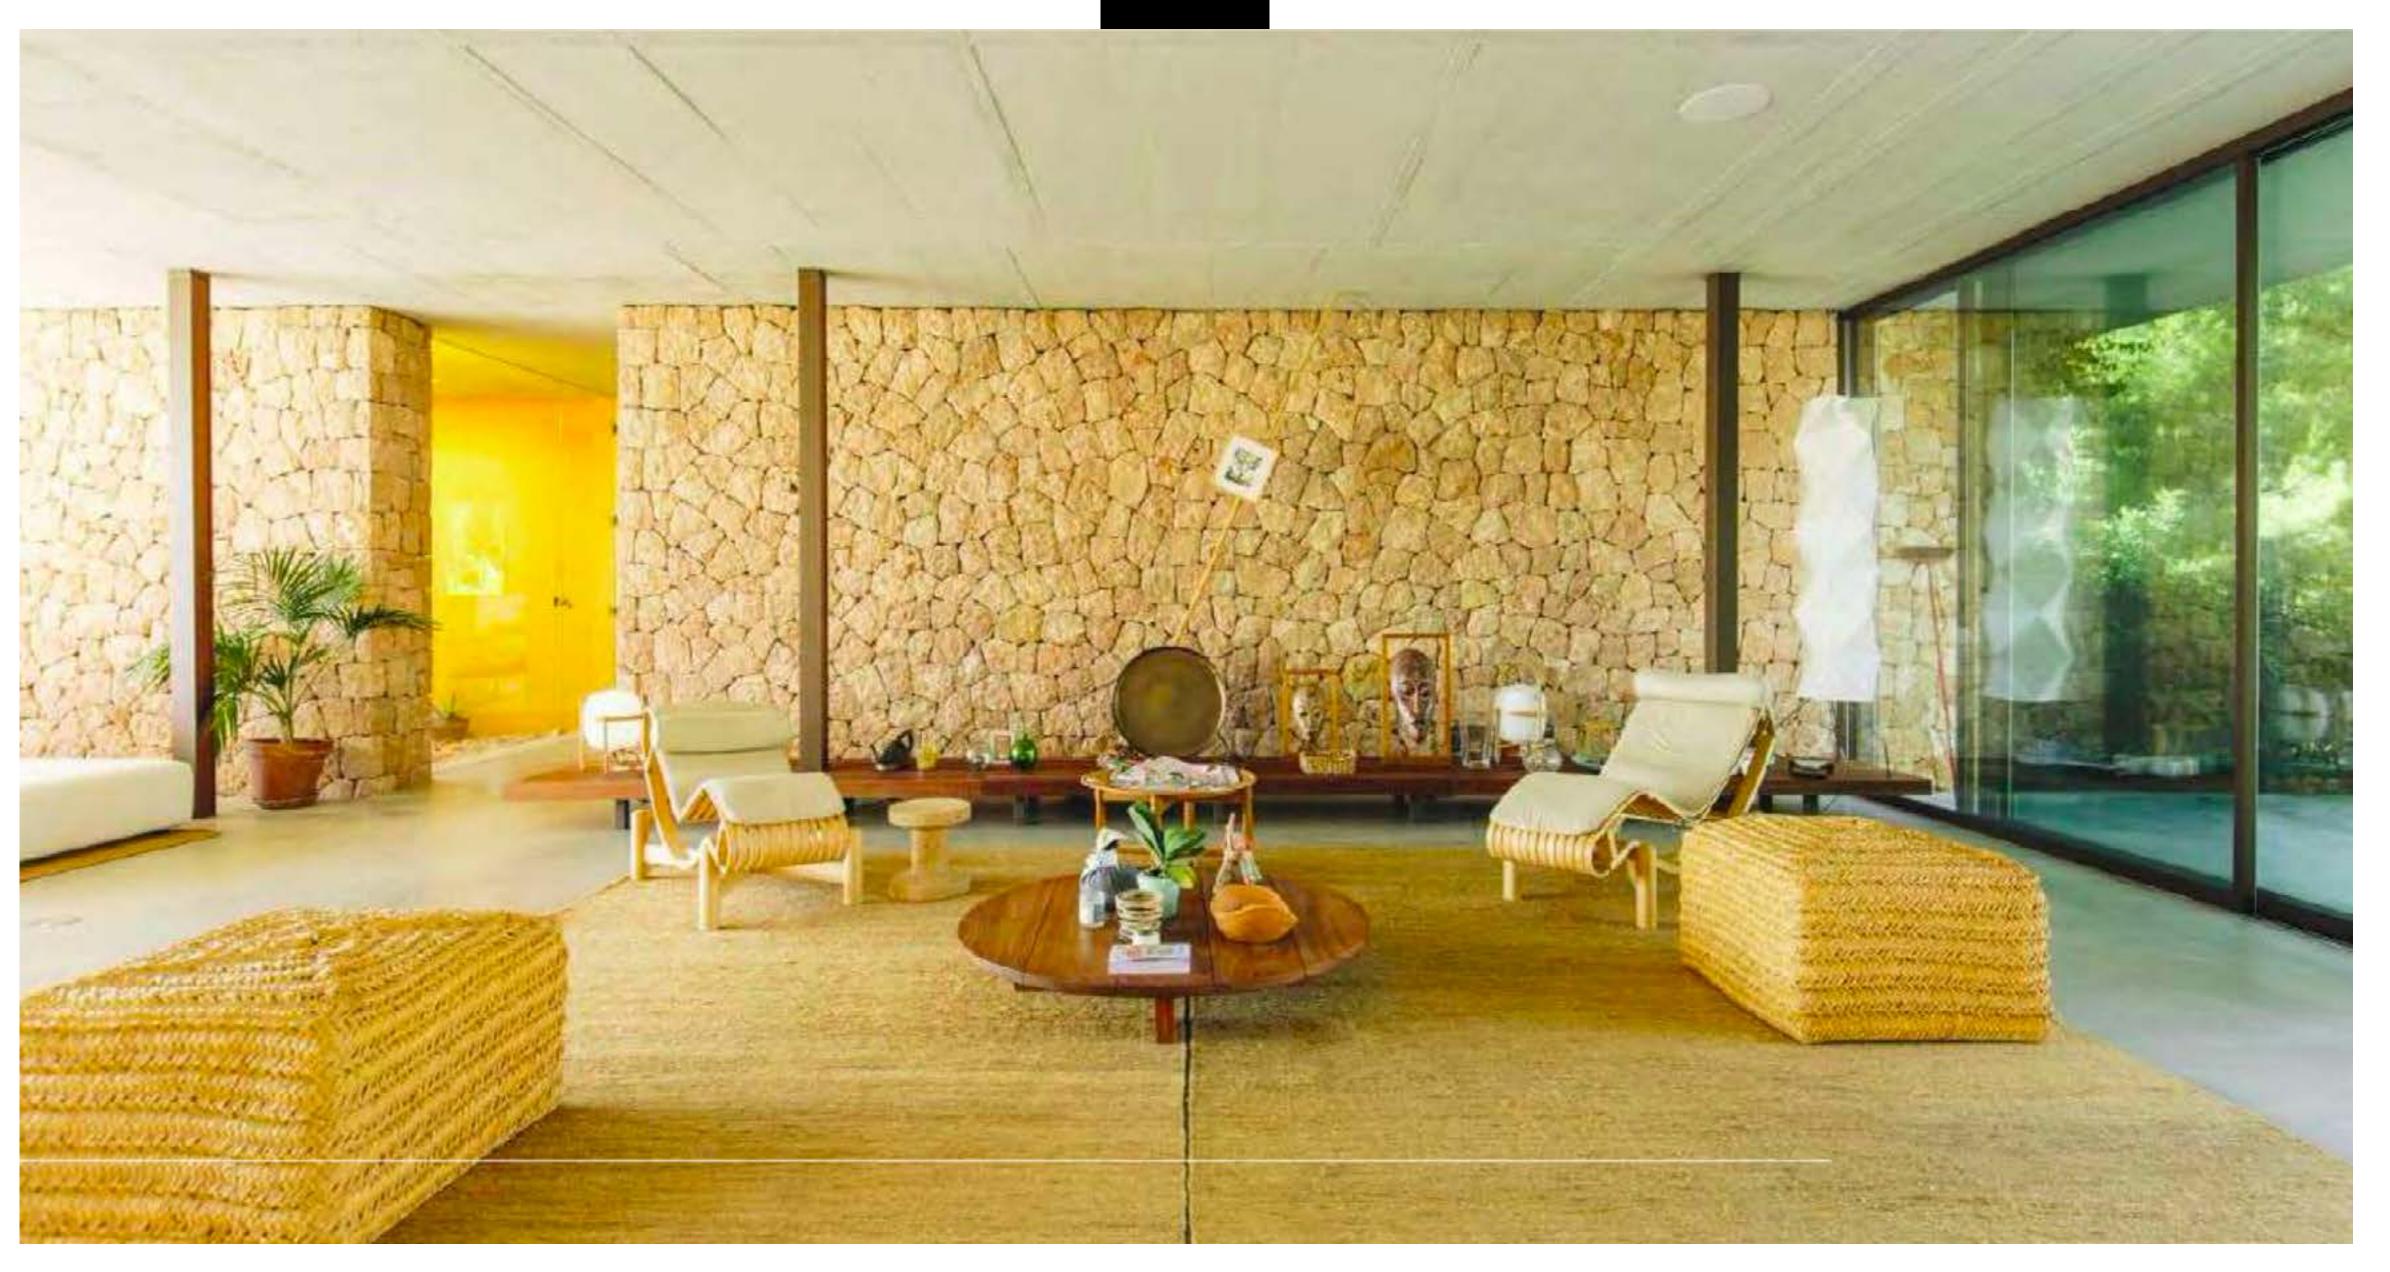

The house has been designed to capture natural light from every angle and it has been furnished with high-end designer features. Decorated in a soft, earthy color scheme.

Each room is outfitted with designer furniture, highned electronics, and an eclectic selection of wall art. Stone and woven bamboo accent walls add a unique, natural touch to the living room and bedrooms, while the kitchen is all modern-chic with integrated appliances and a functional layout.