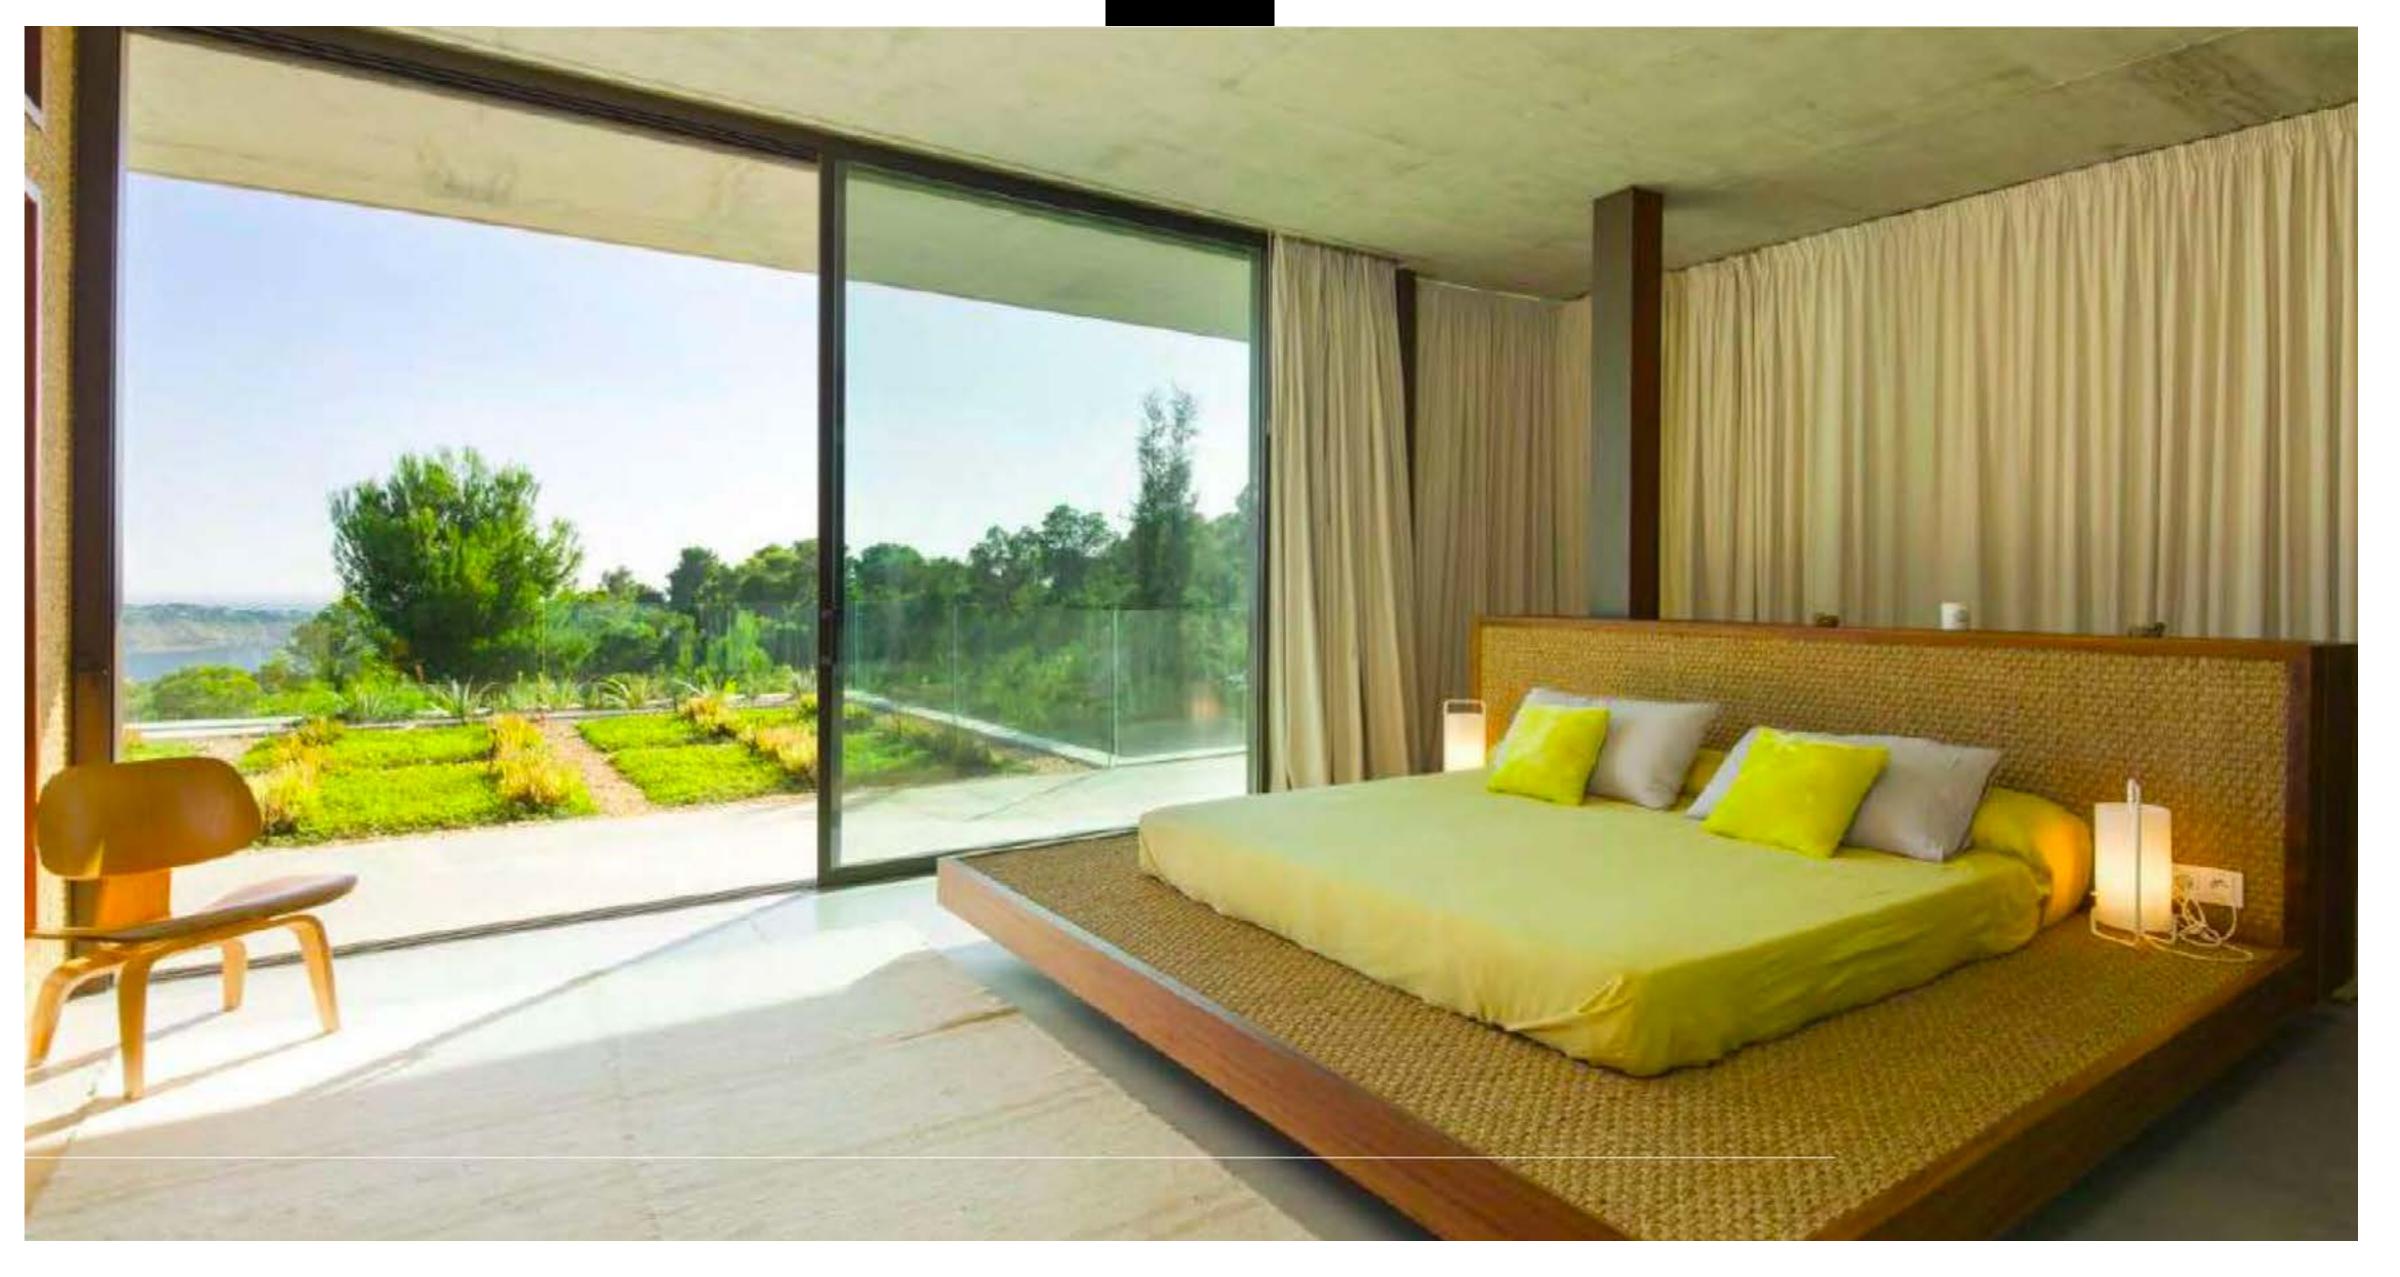

The house has been designed to capture natural light from every angle and it has been furnished with high-end designer features. Decorated in a soft, earthy color scheme.

Each room is outfitted with designer furniture, highned electronics, and an eclectic selection of wall art. Stone and woven bamboo accent walls add a unique, natural touch to the living room and bedrooms, while the kitchen is all modern-chic with integrated appliances and a functional layout.

Outside, features a gorgeus ocean view, a big infinity pool terraces and chill out areas.