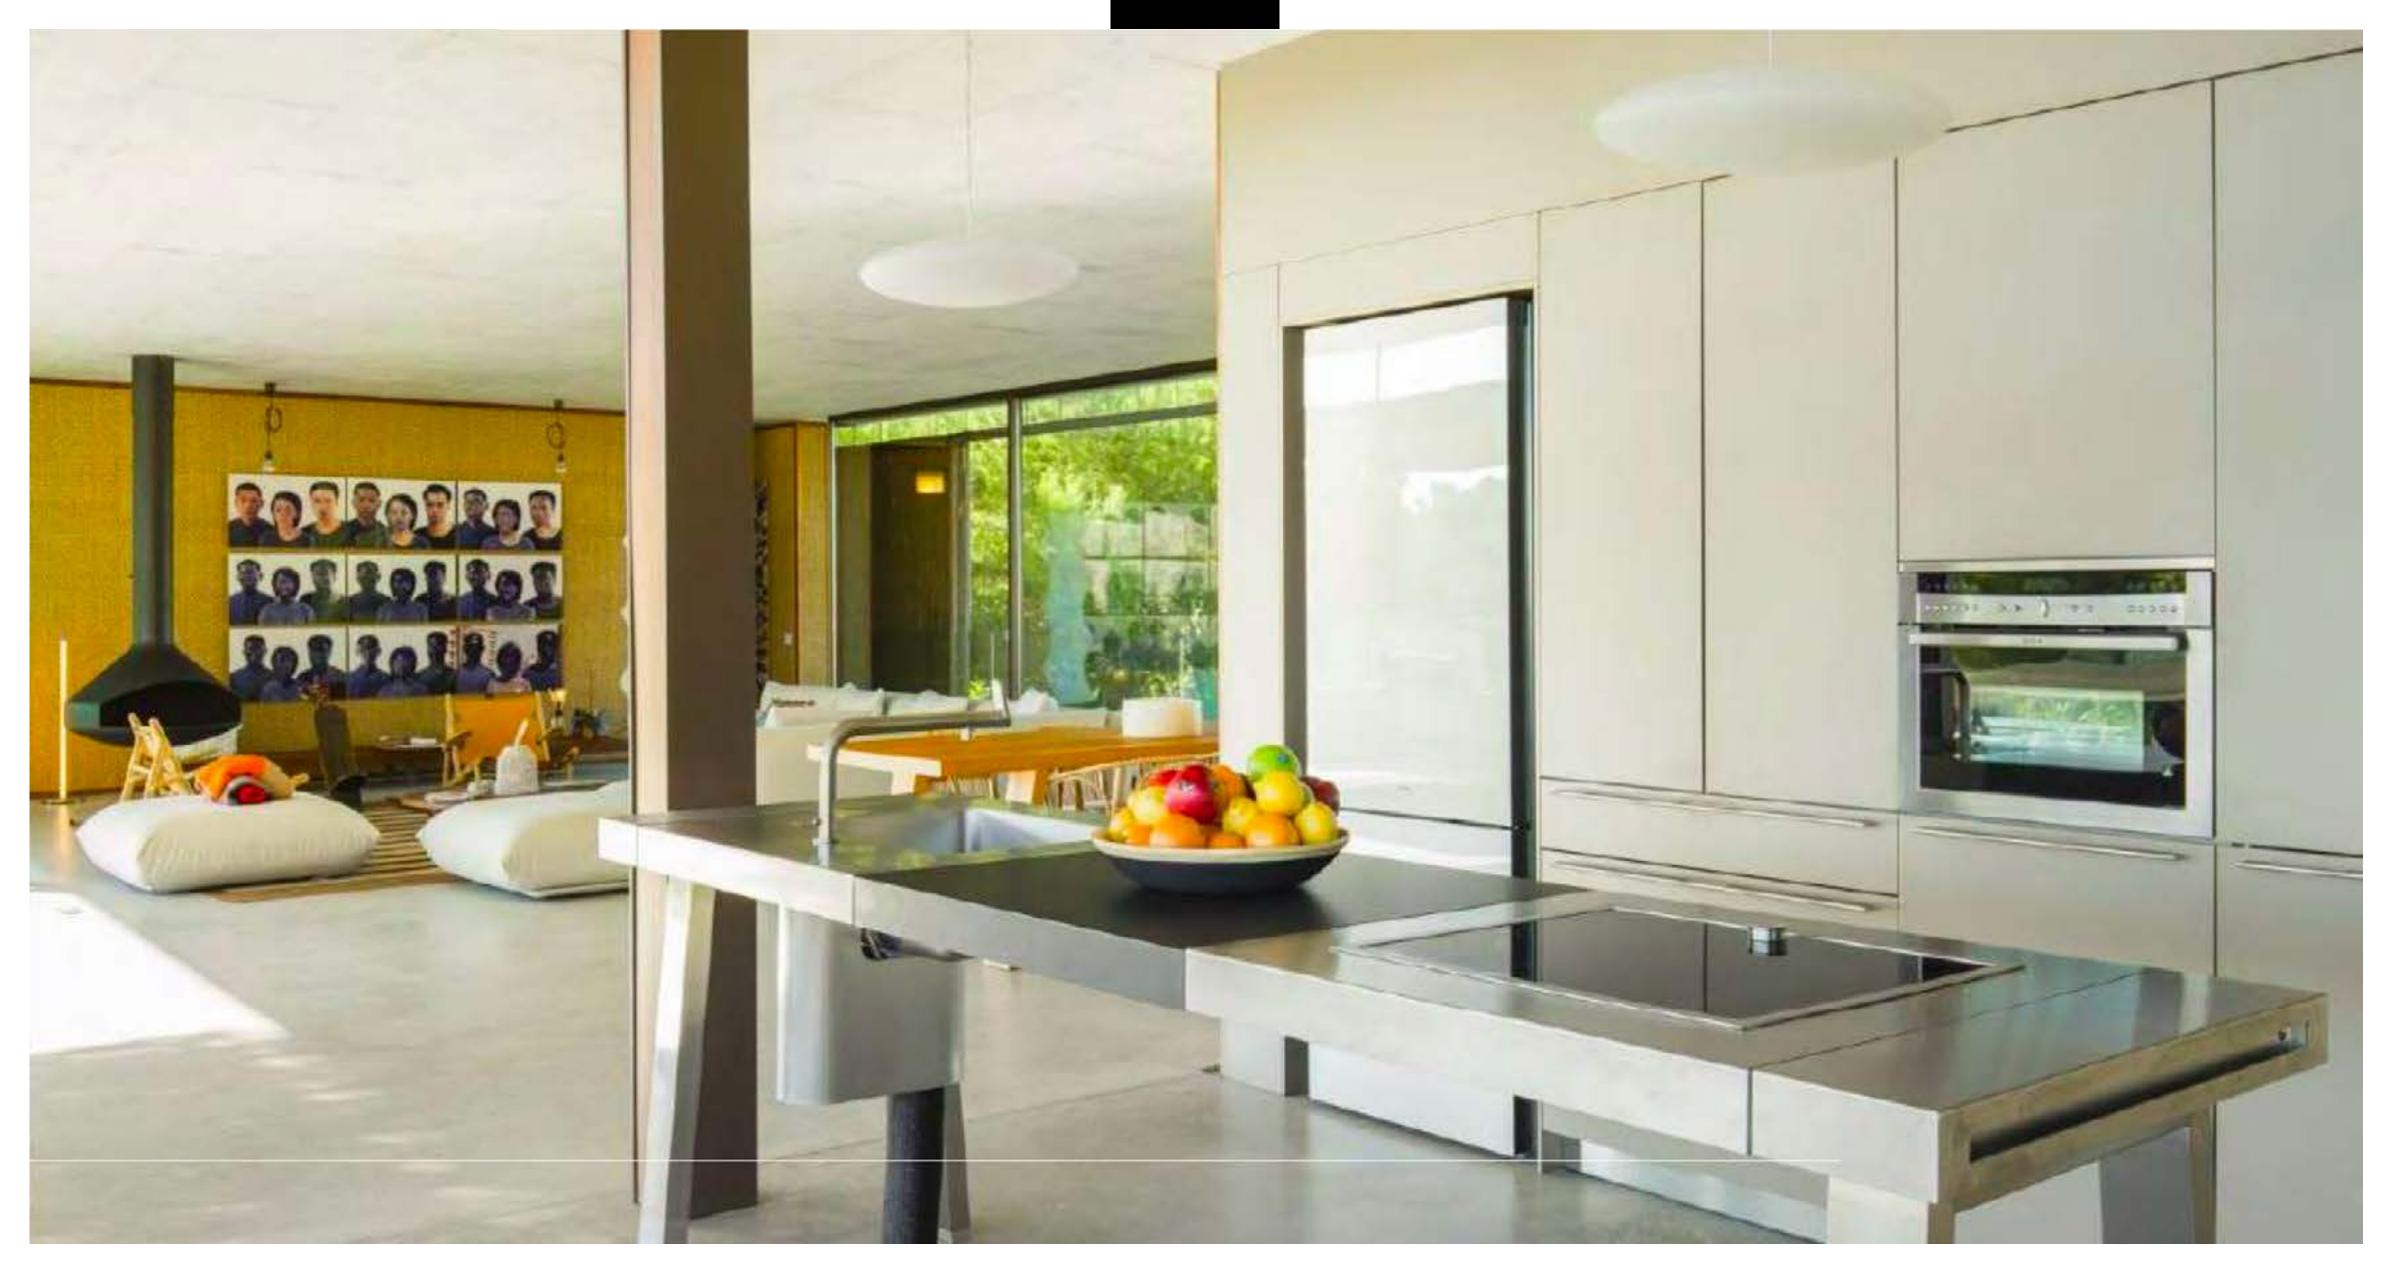

The house has been designed to capture natural light from every angle and it has been furnished with high-end designer features. Decorated in a soft, earthy color scheme.

Each room is outfitted with designer furniture, highned electronics, and an eclectic selection of wall art. Stone and woven bamboo accent walls add a unique, natural touch to the living room and bedrooms, while the kitchen is all modern-chic with integrated appliances and a functional layout.

## **SERVICES**

2 big lounges with dining room 2 kitchens large swimming pool fireplace chill out areas with amazing views cinema room TV sat sound system air conditioning internet connec laundry and pantry parking