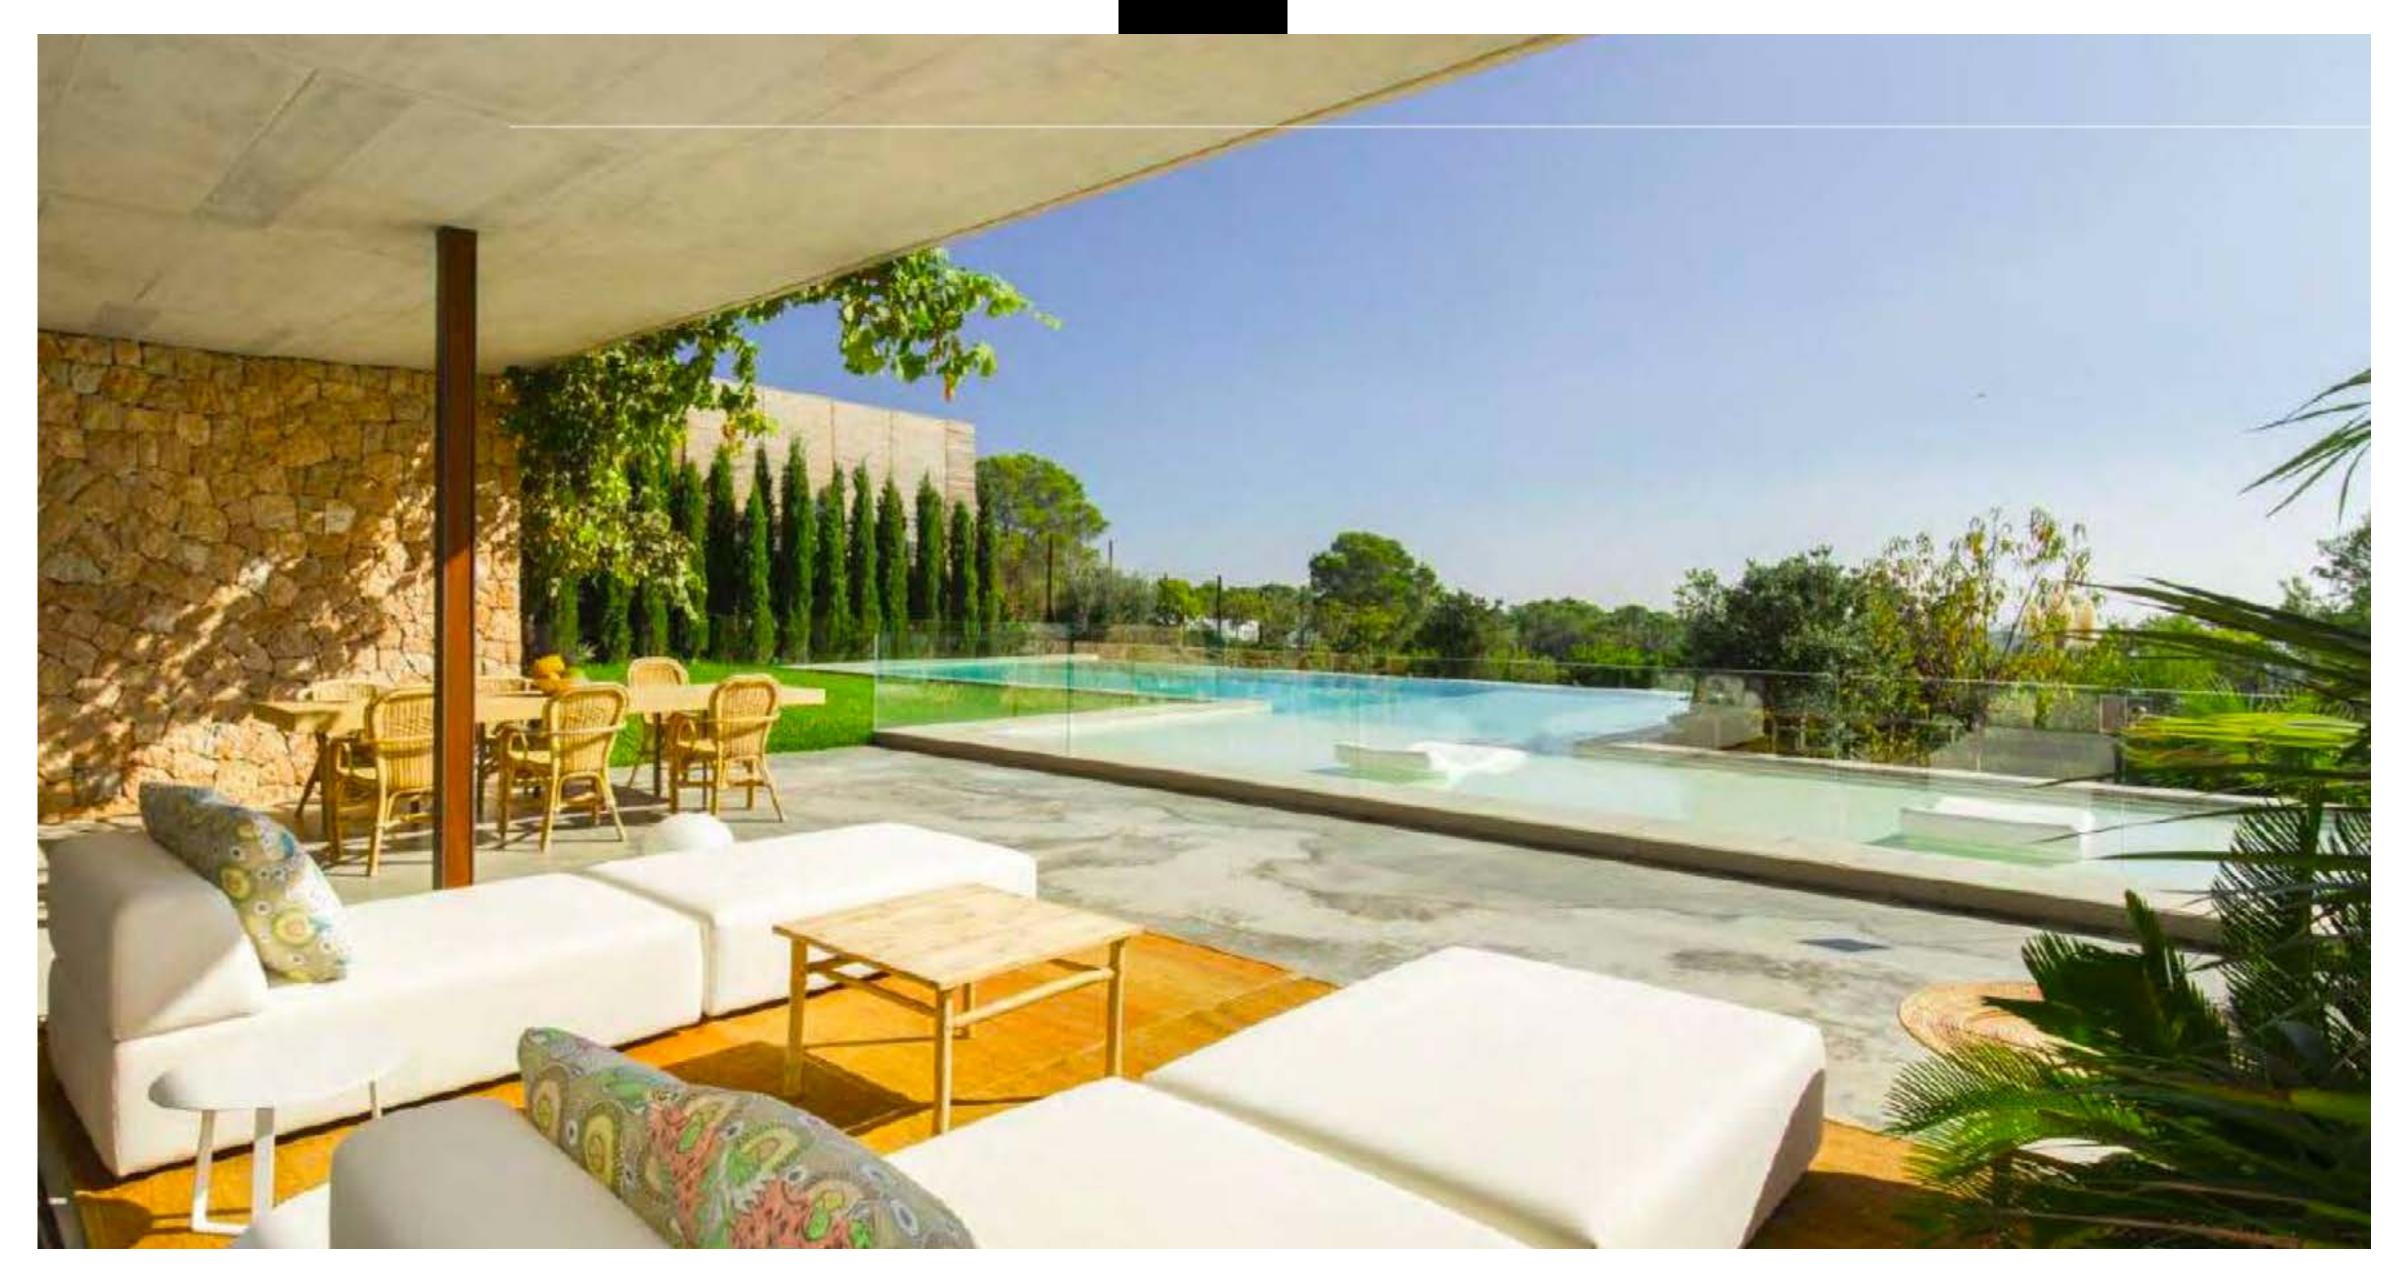

Outside, features a gorgeus ocean view, a big infinity pool terraces and chill out areas.

## **SERVICES**

2 big lounges with dining room 2 kitchens large swimming pool fireplace chill out areas with amazing views cinema room TV sat sound system air conditioning internet connec laundry and pantry parking