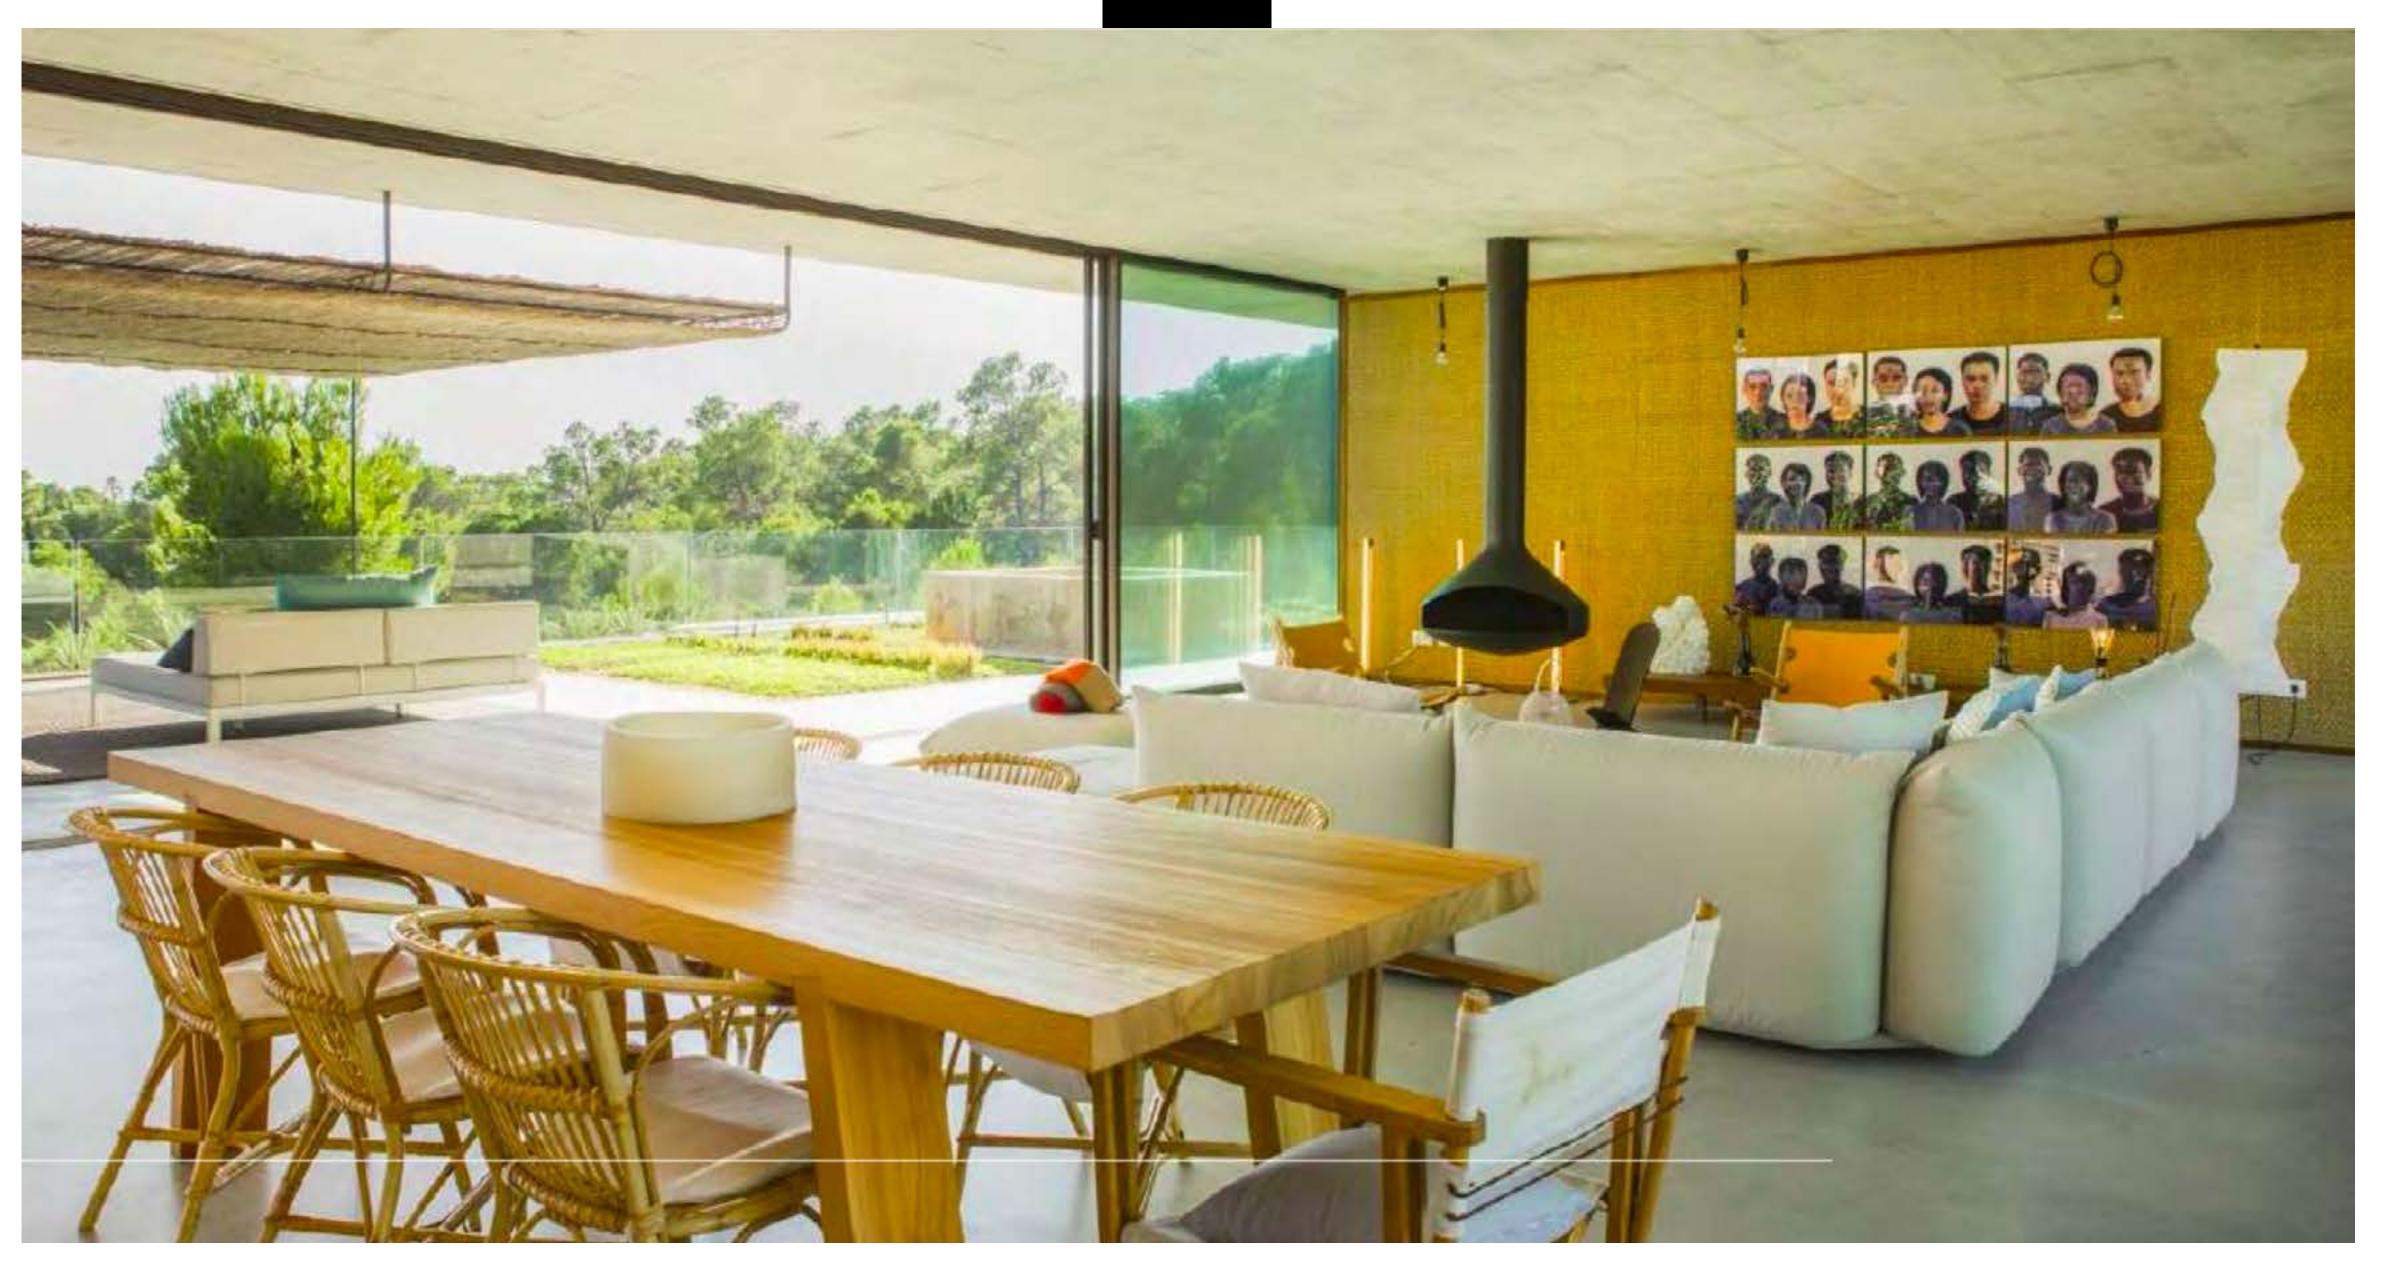

The house has been designed to capture natural light from every angle and it has been furnished with high-end designer features. Decorated in a soft, earthy color scheme.

Each room is outfitted with designer furniture, highned electronics, and an eclectic selection of wall art. Stone and woven bamboo accent walls add a unique, natural touch to the living room and bedrooms, while the kitchen is all modern-chic with integrated appliances and a functional layout.

## **SERVICES**

2 big lounges with dining room 2 kitchens large swimming pool fireplace chill out areas with amazing views cinema room TV sat sound system air conditioning internet connec laundry and pantry parking