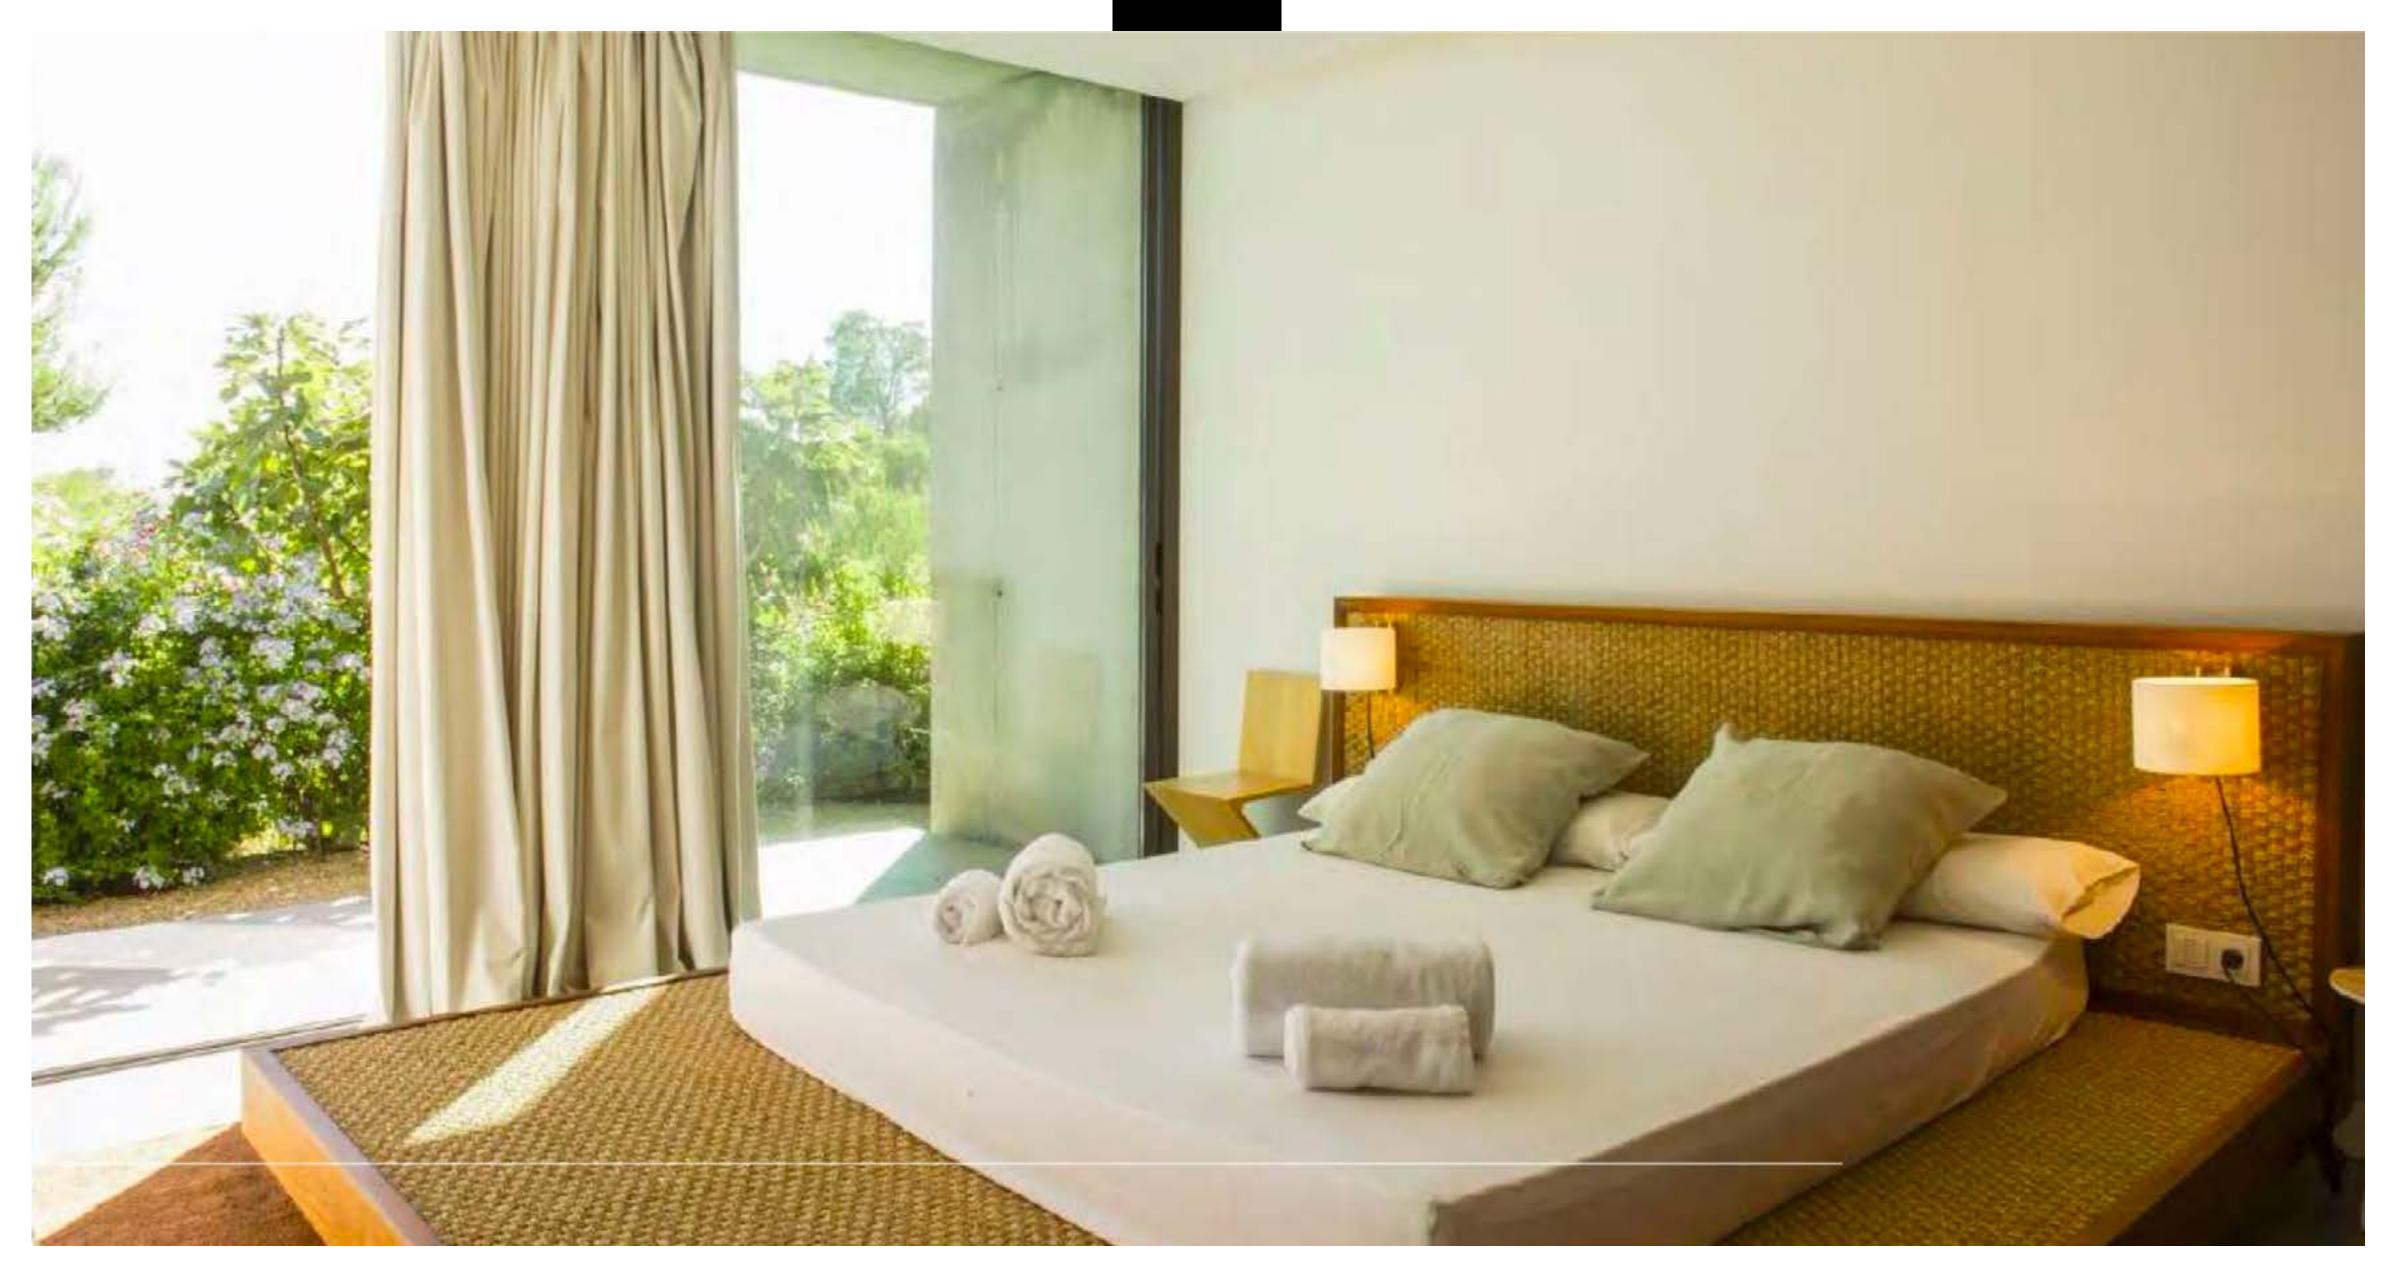

The house has been designed to capture natural light from every angle and it has been furnished with high-end designer features. Decorated in a soft, earthy color scheme.

Each room is outfitted with designer furniture, highned electronics, and an eclectic selection of wall art. Stone and woven bamboo accent walls add a unique, natural touch to the living room and bedrooms, while the kitchen is all modern-chic with integrated appliances and a functional layout.