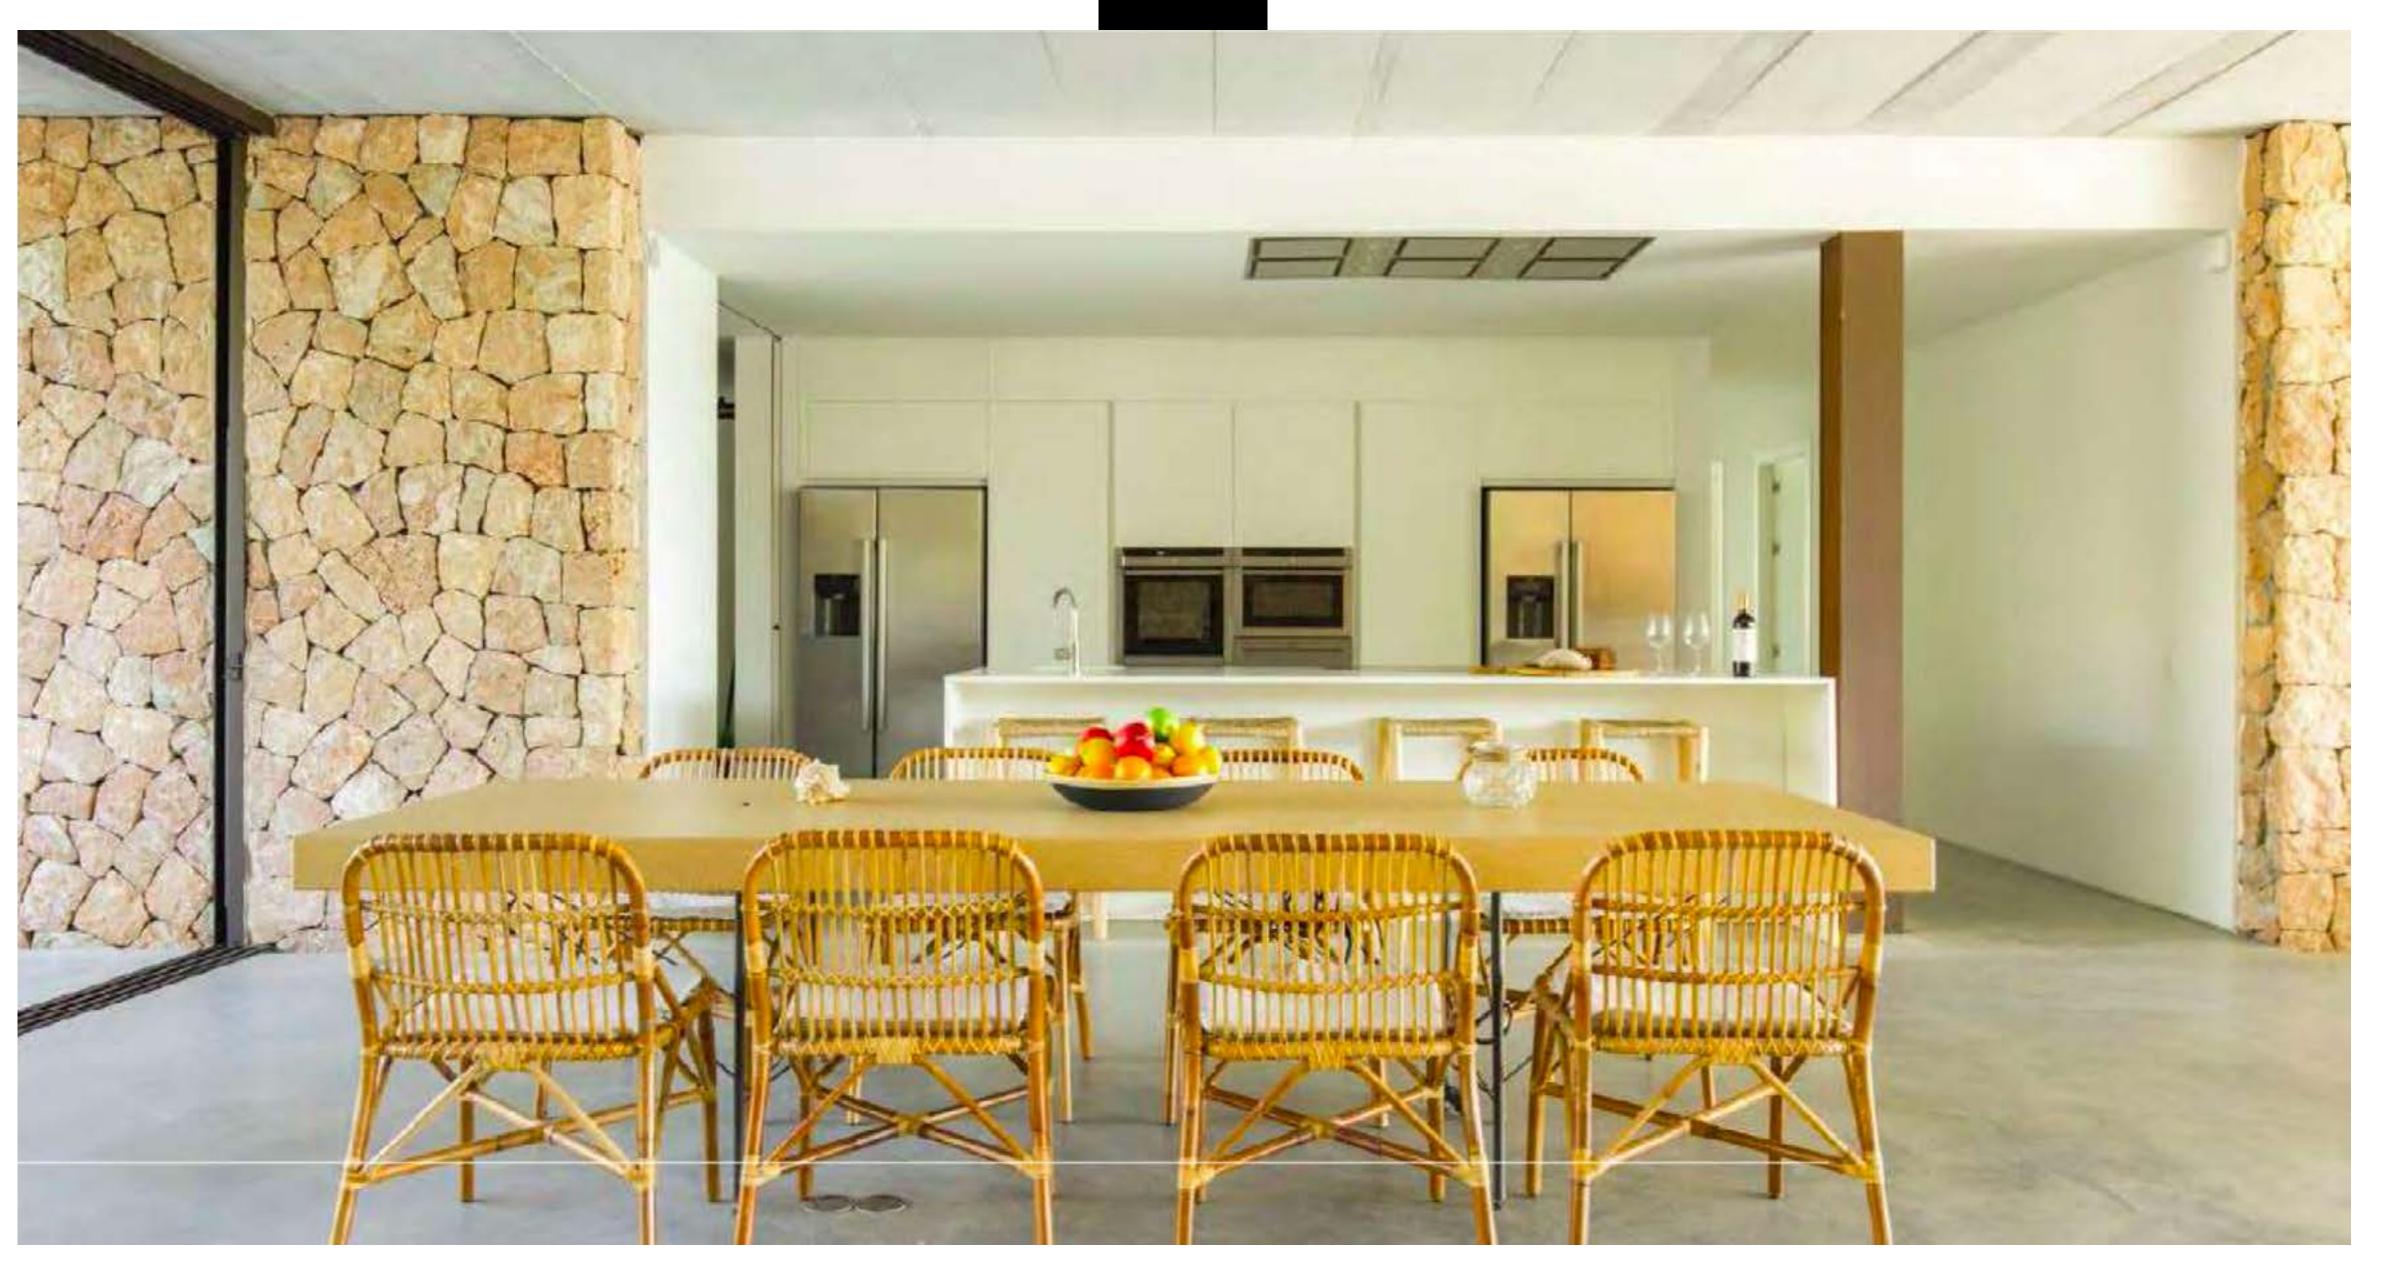

The house has been designed to capture natural light from every angle and it has been furnished with high-end designer features. Decorated in a soft, earthy color scheme.

Each room is outfitted with designer furniture, highned electronics, and an eclectic selection of wall art. Stone and woven bamboo accent walls add a unique, natural touch to the living room and bedrooms, while the kitchen is all modern-chic with integrated appliances and a functional layout.

## **SERVICES**

2 big lounges with dining room 2 kitchens large swimming pool fireplace chill out areas with amazing views cinema room TV sat sound system air conditioning internet connec laundry and pantry parking