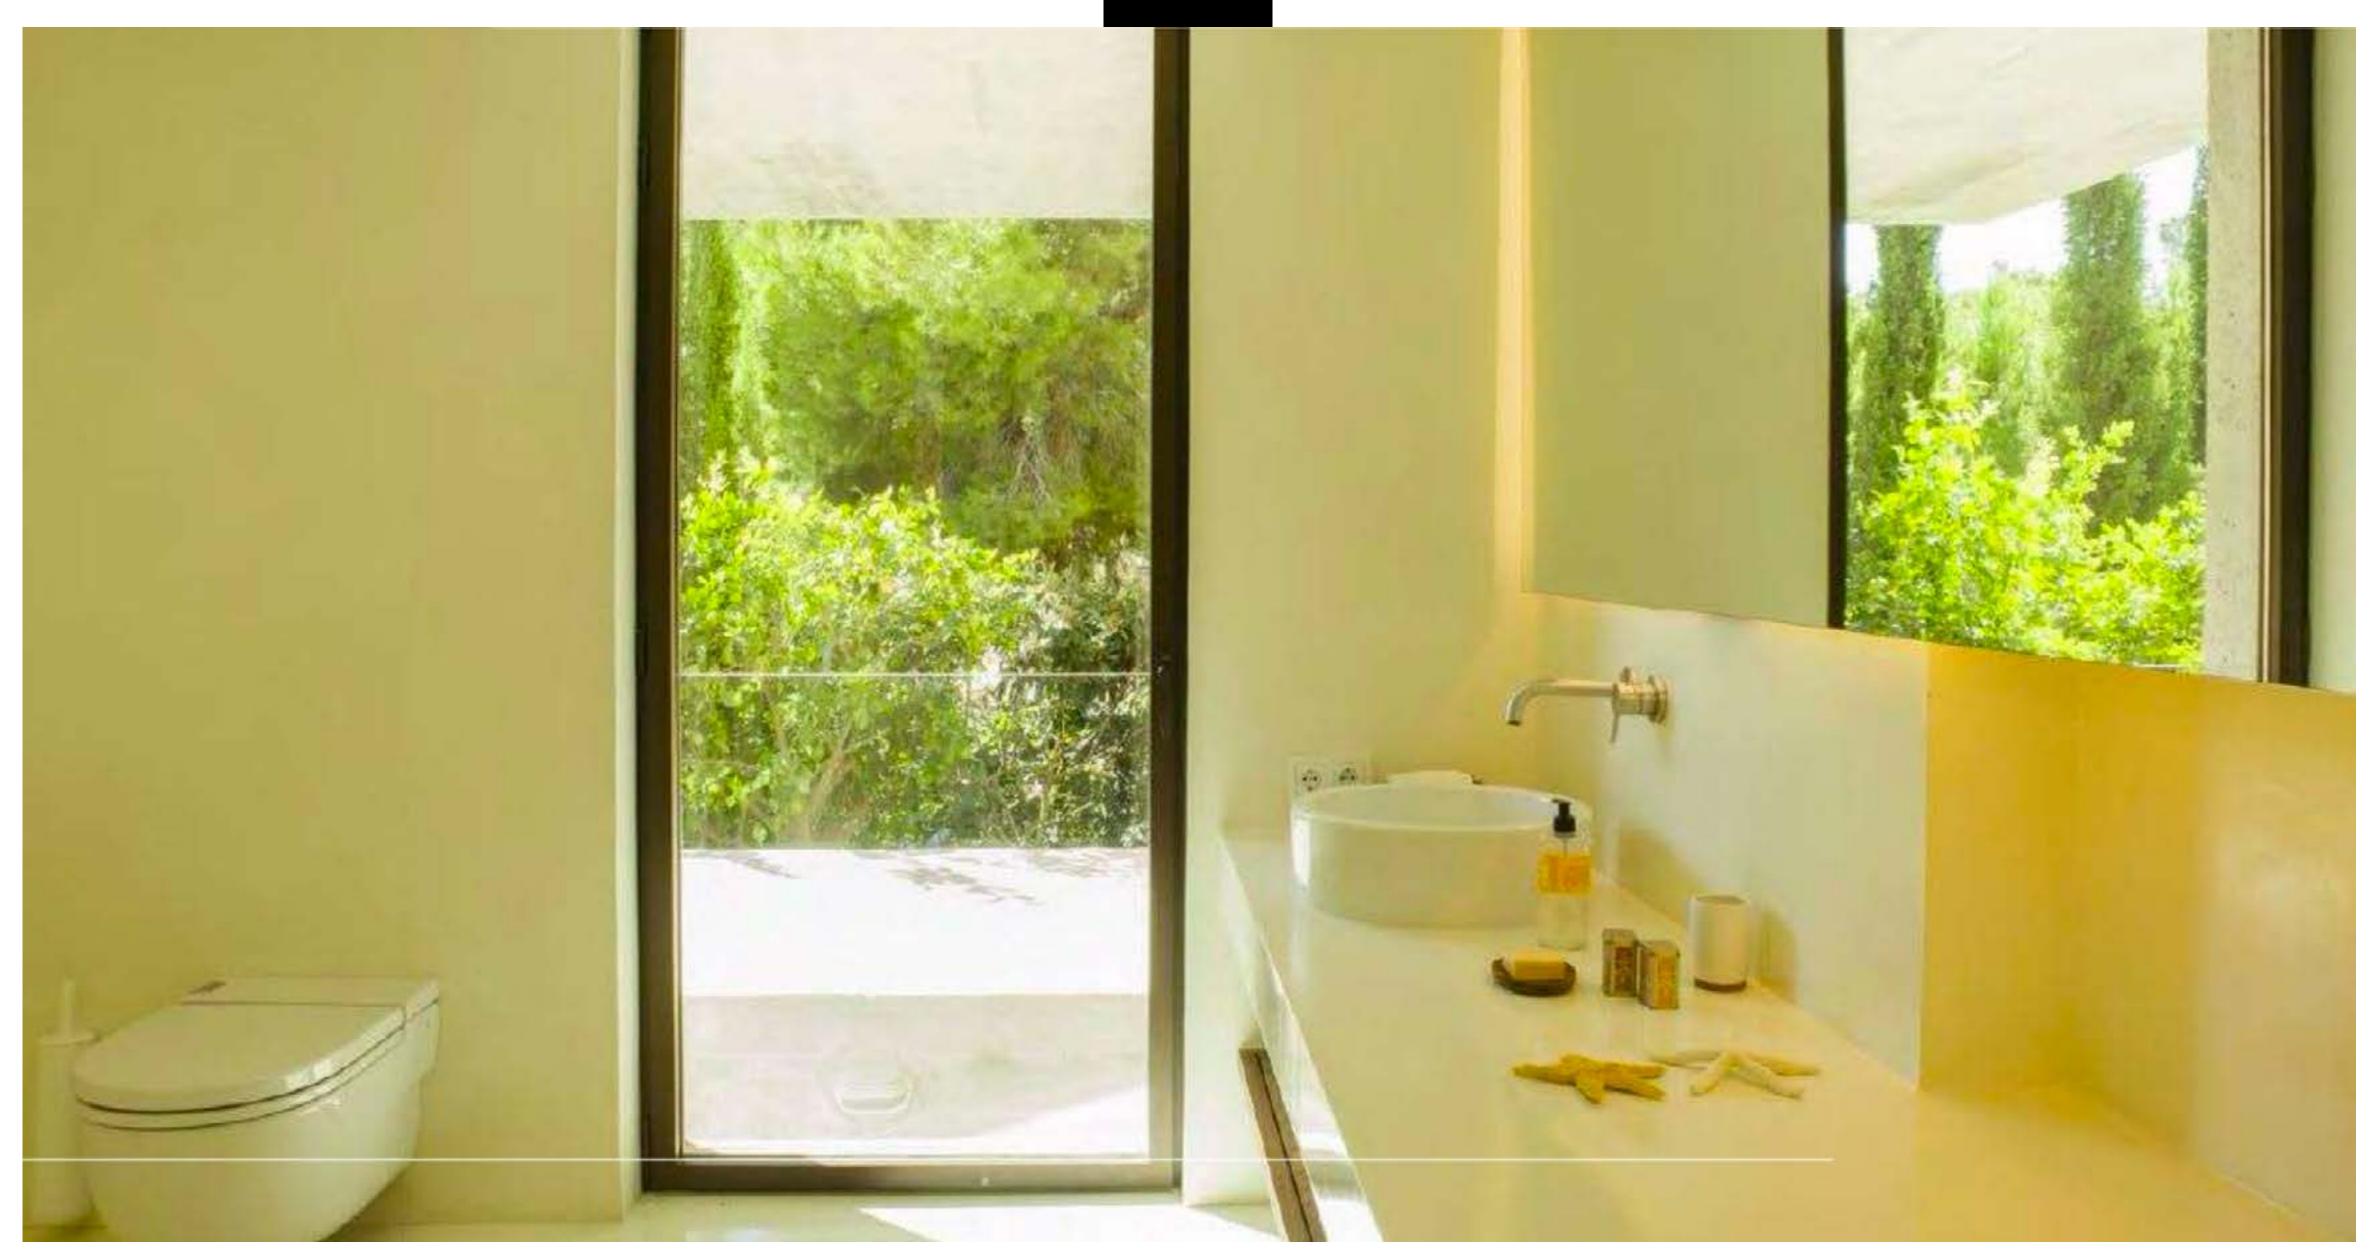

The house has been designed to capture natural light from every angle and it has been furnished with high-end designer features. Decorated in a soft, earthy color scheme.

Each room is outfitted with designer furniture, highned electronics, and an eclectic selection of wall art. Stone and woven bamboo accent walls add a unique, natural touch to the living room and bedrooms, while the kitchen is all modern-chic with integrated appliances and a functional layout.