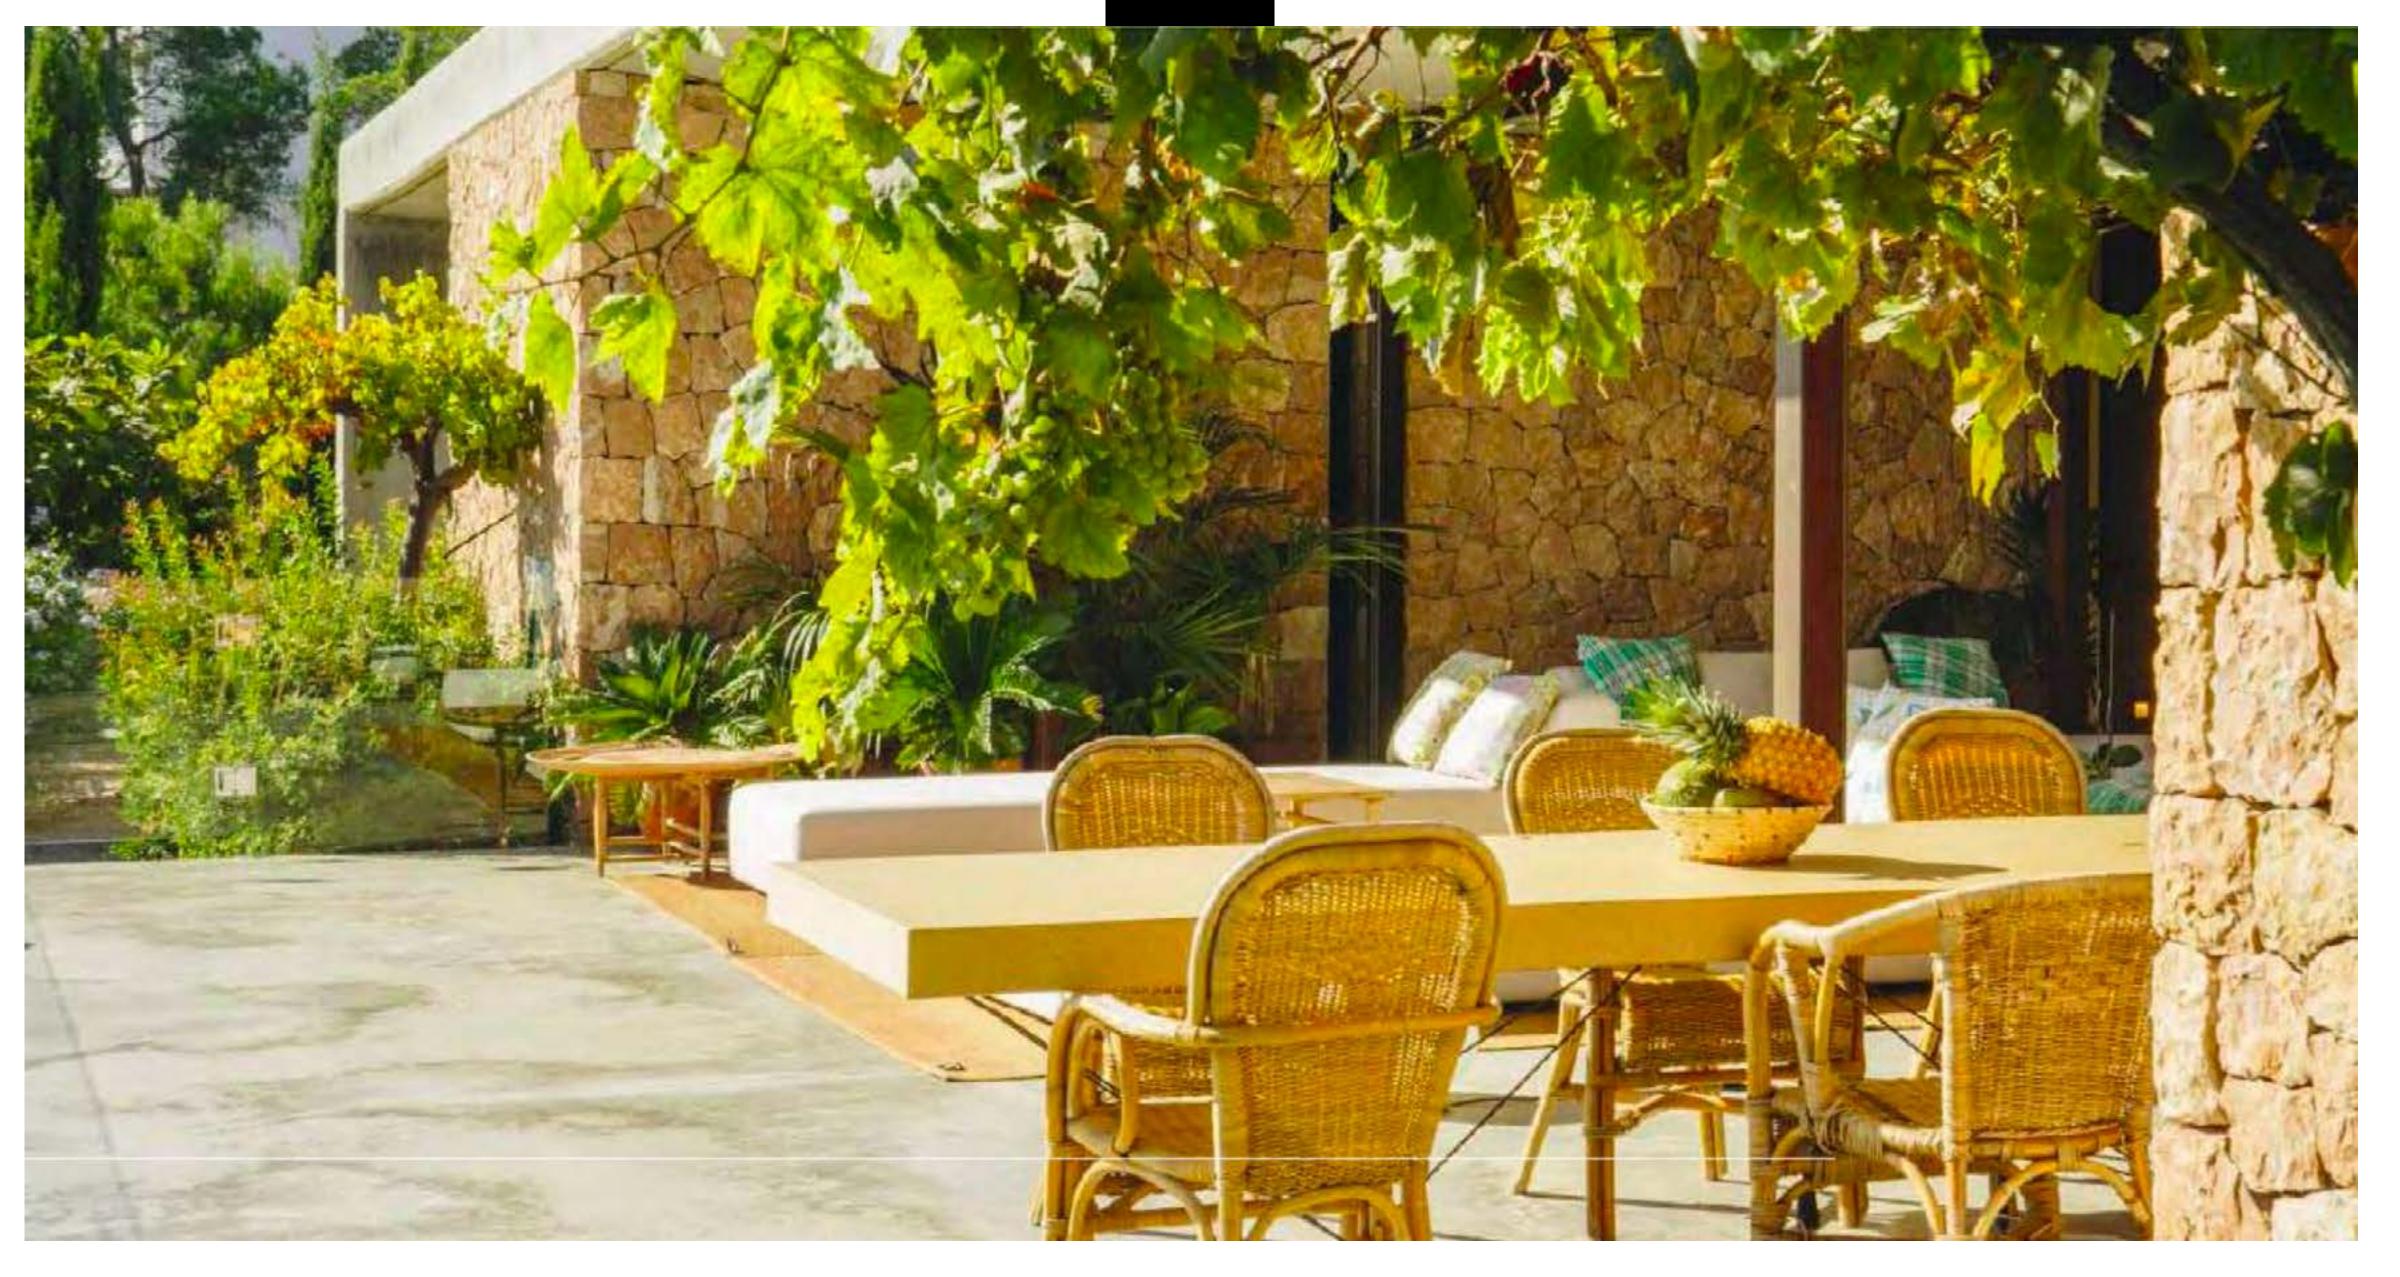

The house has been designed to capture natural light from every angle and it has been furnished with high-end designer features. Decorated in a soft, earthy color scheme.

Each room is outfitted with designer furniture, highned electronics, and an eclectic selection of wall art. Stone and woven bamboo accent walls add a unique, natural touch to the living room and bedrooms, while the kitchen is all modern-chic with integrated appliances and a functional layout.

Outside, features a gorgeus ocean view, a big infinity pool terraces and chill out areas.

## **SERVICES**

2 big lounges with dining room 2 kitchens large swimming pool fireplace chill out areas with amazing views cinema room TV sat sound system air conditioning internet connec laundry and pantry parking