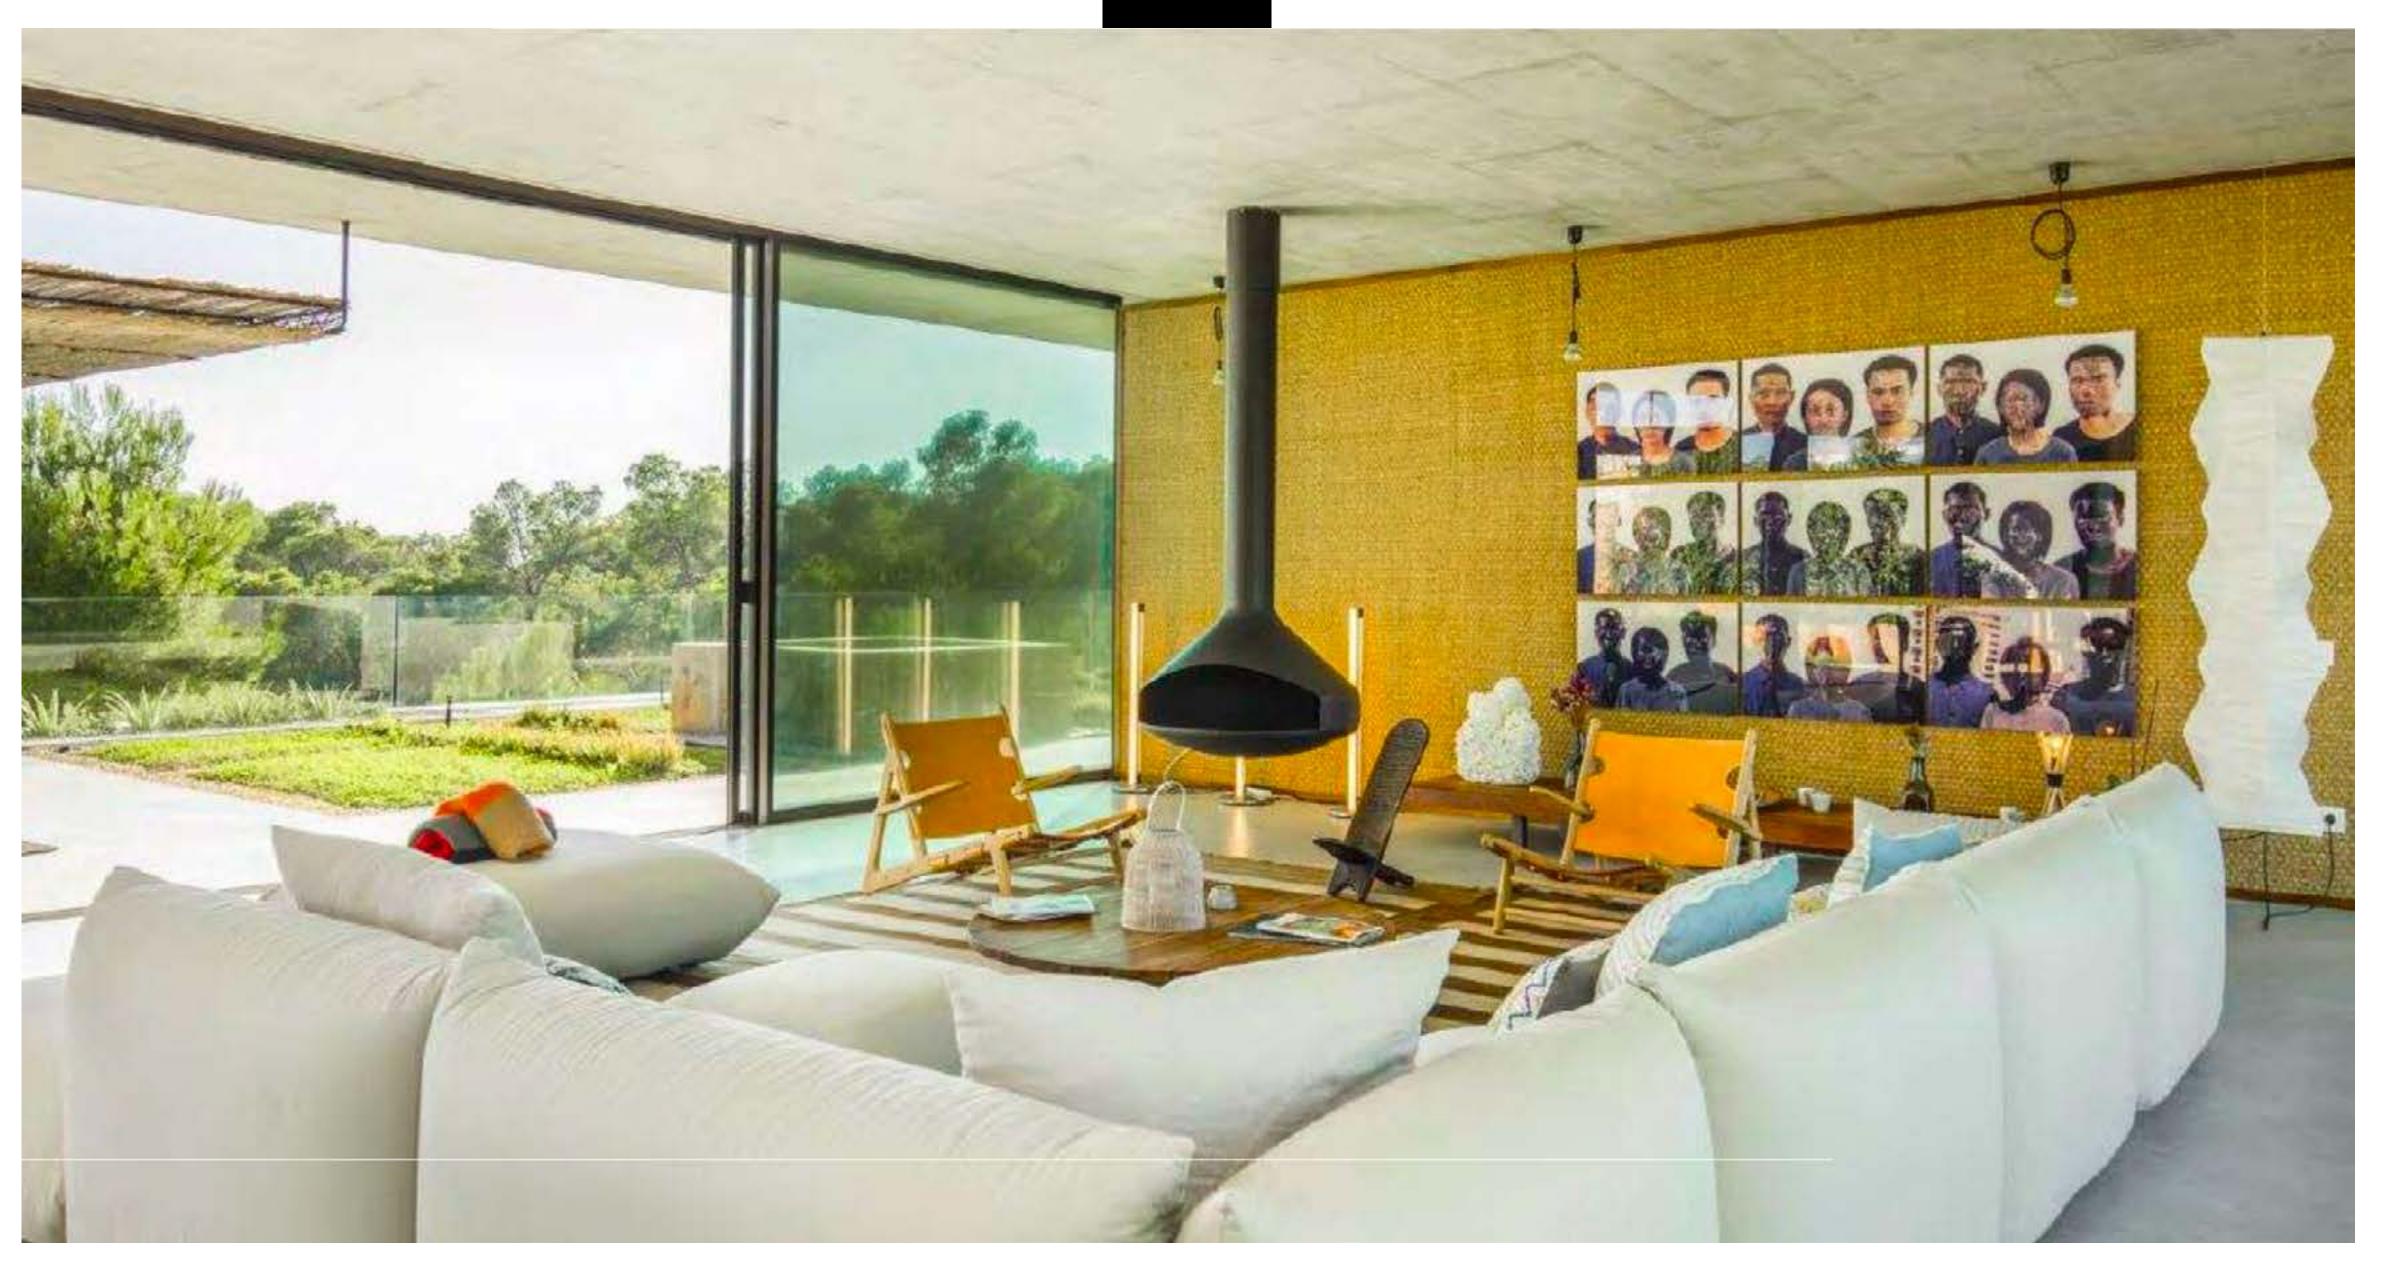

The house has been designed to capture natural light from every angle and it has been furnished with high-end designer features. Decorated in a soft, earthy color scheme.

Each room is outfitted with designer furniture, highned electronics, and an eclectic selection of wall art. Stone and woven bamboo accent walls add a unique, natural touch to the living room and bedrooms, while the kitchen is all modern-chic with integrated appliances and a functional layout.

## **SERVICES**

2 big lounges with dining room 2 kitchens large swimming pool fireplace chill out areas with amazing views cinema room TV sat sound system air conditioning internet connec laundry and pantry parking