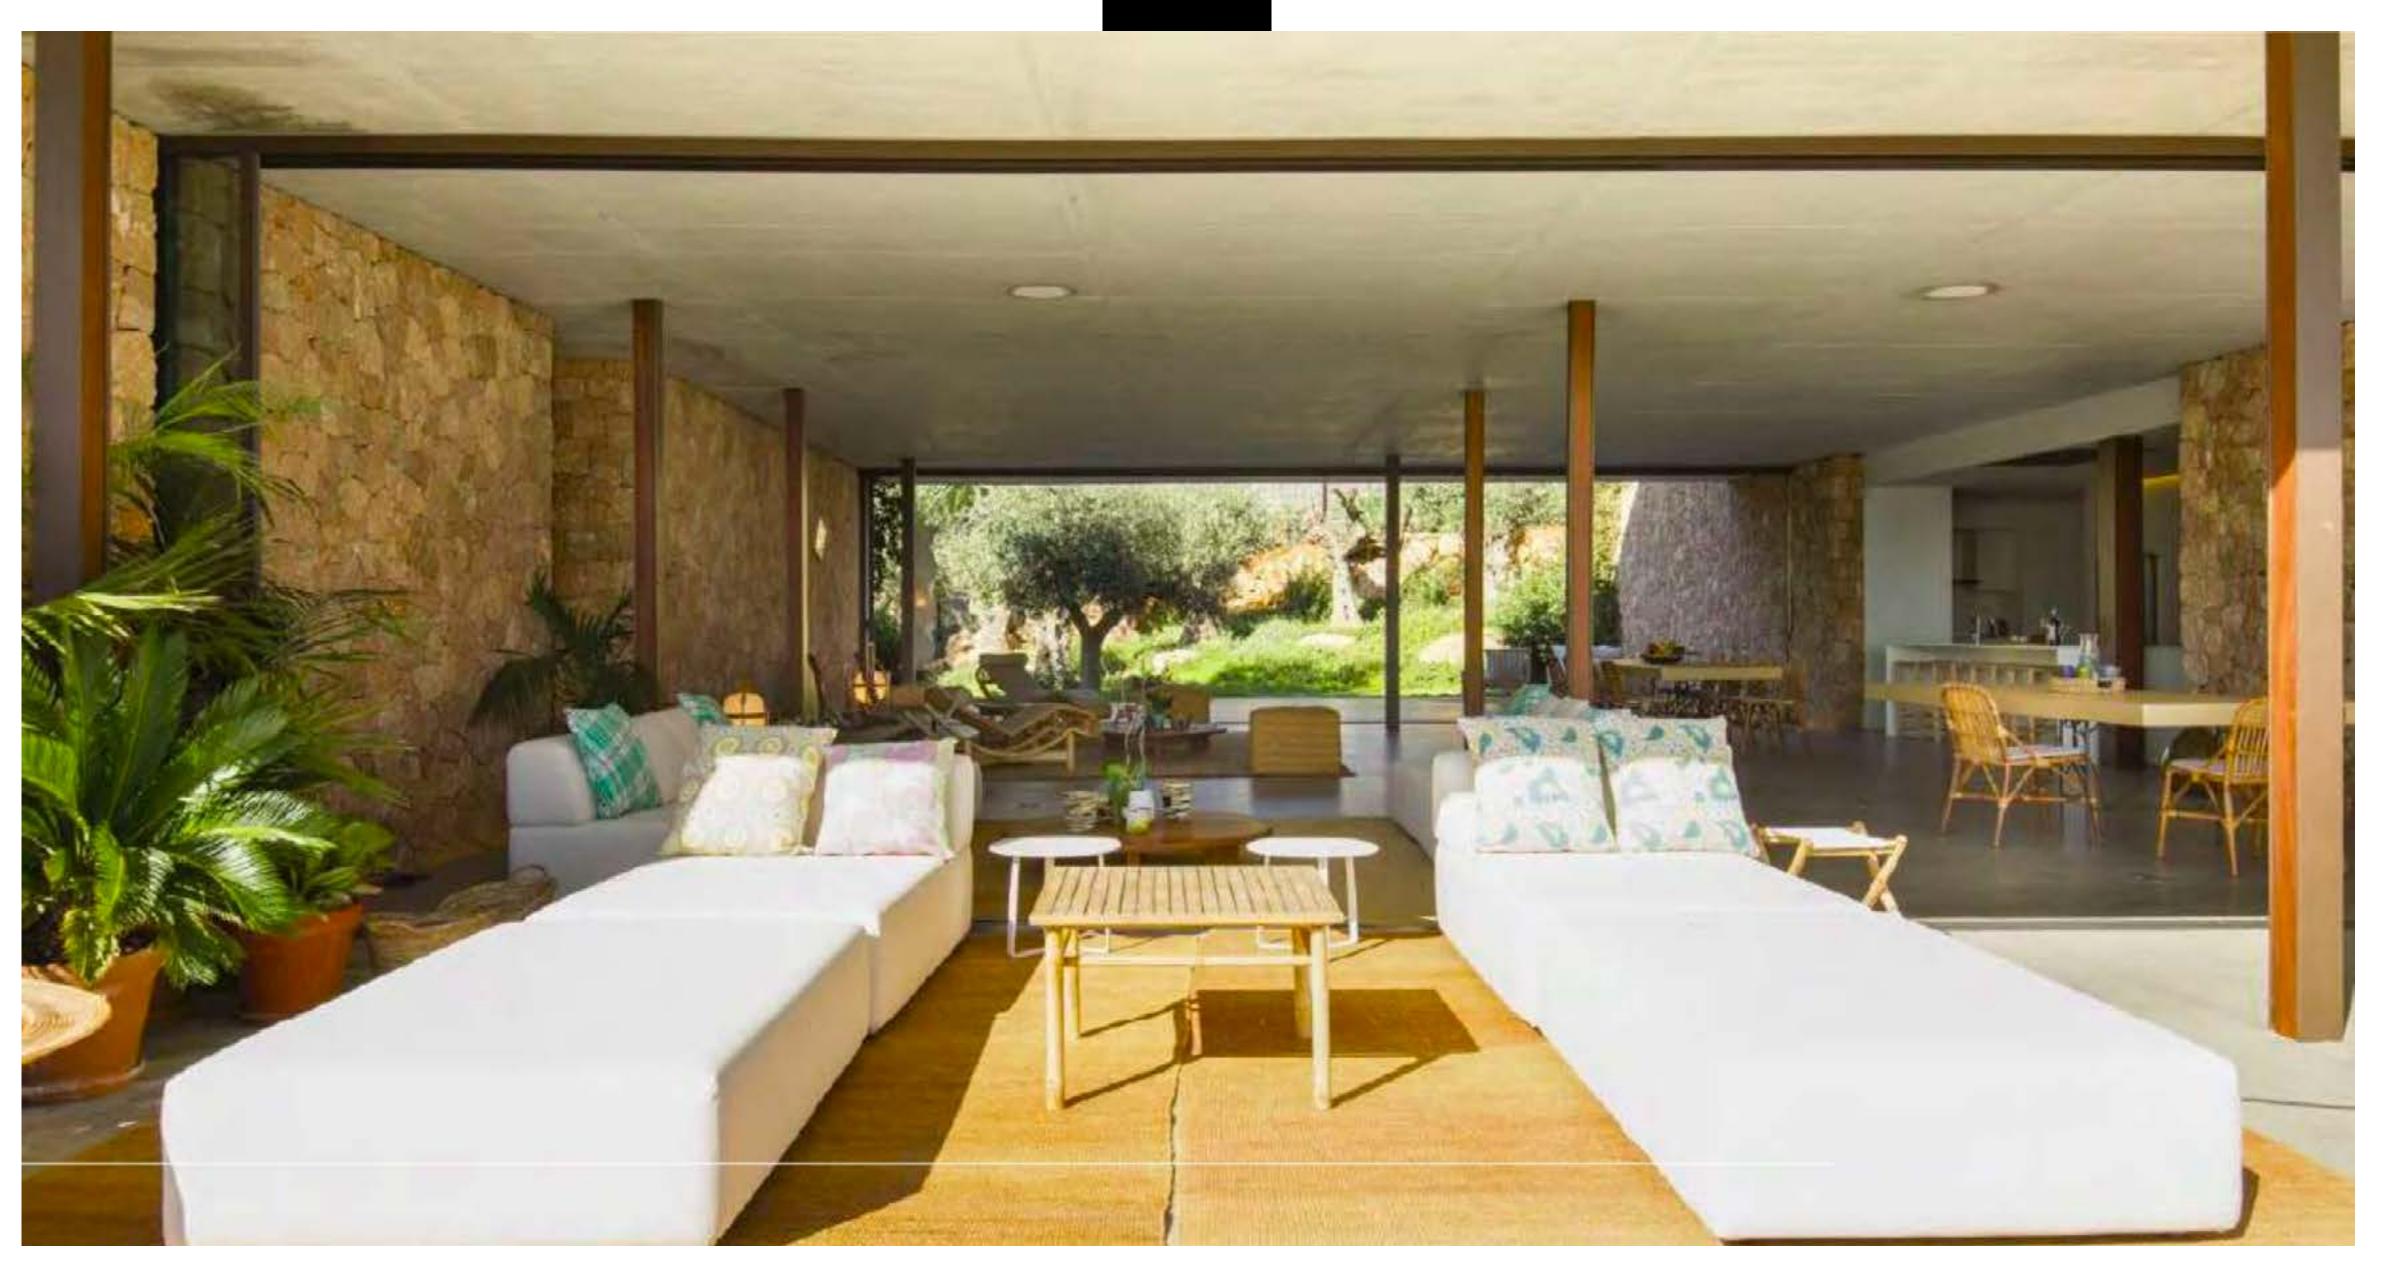

The house has been designed to capture natural light from every angle and it has been furnished with high-end designer features. Decorated in a soft, earthy color scheme.

Each room is outfitted with designer furniture, highned electronics, and an eclectic selection of wall art. Stone and woven bamboo accent walls add a unique, natural touch to the living room and bedrooms, while the kitchen is all modern-chic with integrated appliances and a functional layout.

## **SERVICES**

2 big lounges with dining room 2 kitchens large swimming pool fireplace chill out areas with amazing views cinema room TV sat sound system air conditioning internet connec laundry and pantry parking