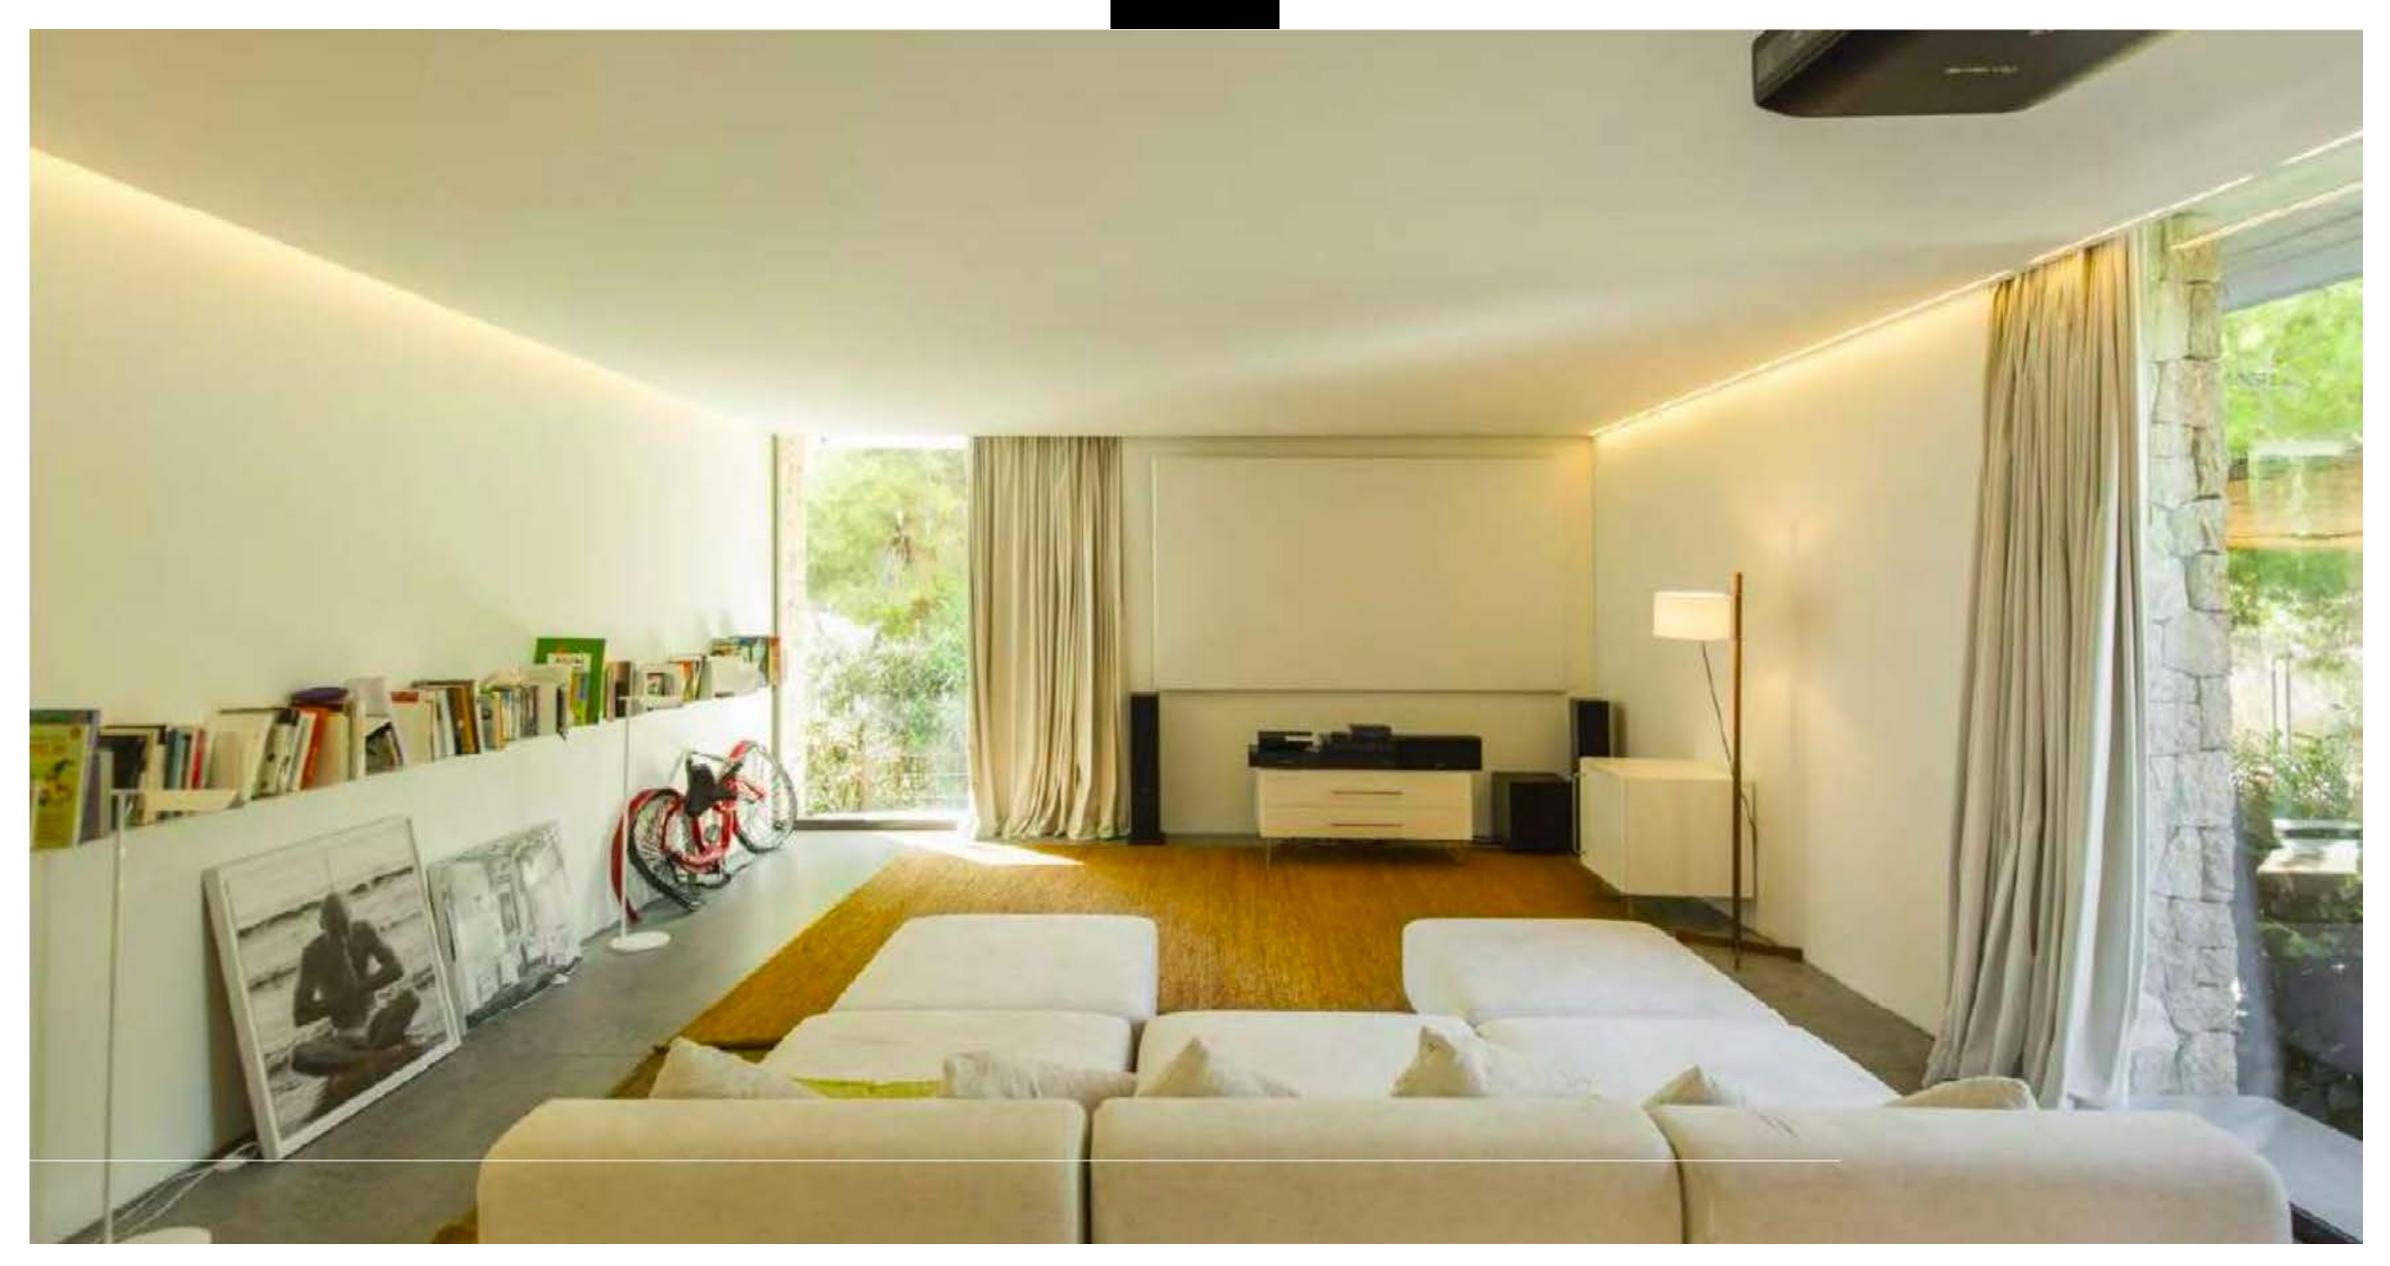

The house has been designed to capture natural light from every angle and it has been furnished with high-end designer features. Decorated in a soft, earthy color scheme.

Each room is outfitted with designer furniture, highned electronics, and an eclectic selection of wall art. Stone and woven bamboo accent walls add a unique, natural touch to the living room and bedrooms, while the kitchen is all modern-chic with integrated appliances and a functional layout.

## **SERVICES**

2 big lounges with dining room 2 kitchens large swimming pool fireplace chill out areas with amazing views cinema room TV sat sound system air conditioning internet connec laundry and pantry parking