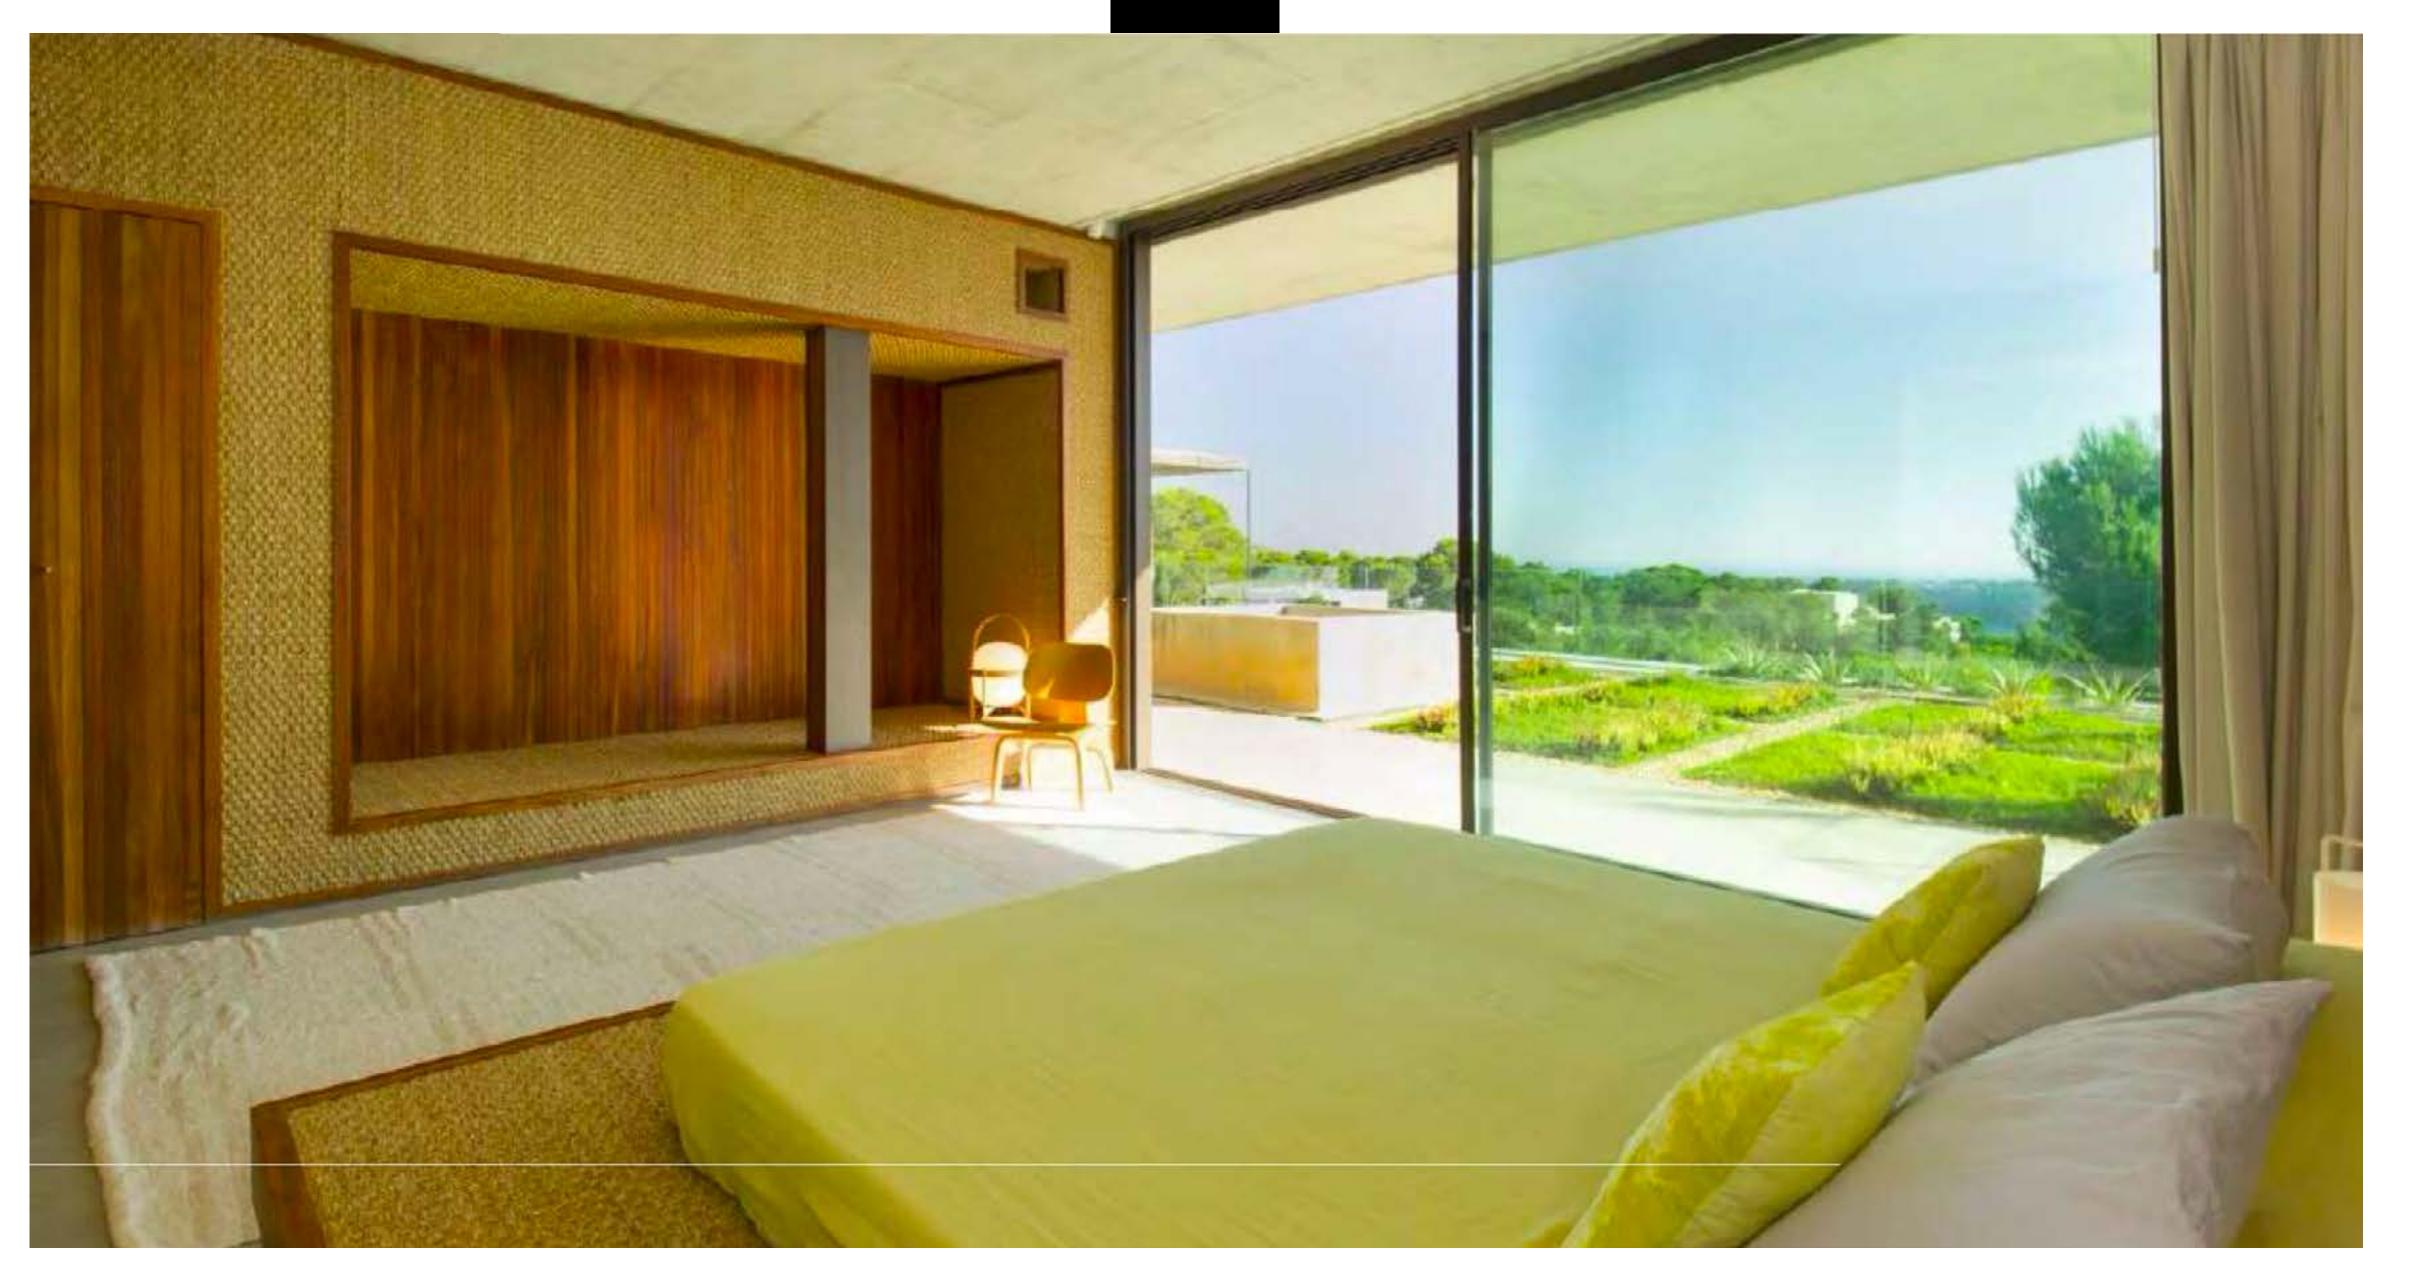

The house has been designed to capture natural light from every angle and it has been furnished with high-end designer features. Decorated in a soft, earthy color scheme.

Each room is outfitted with designer furniture, highned electronics, and an eclectic selection of wall art. Stone and woven bamboo accent walls add a unique, natural touch to the living room and bedrooms, while the kitchen is all modern-chic with integrated appliances and a functional layout.

Outside, features a gorgeus ocean view, a big infinity pool terraces and chill out areas.