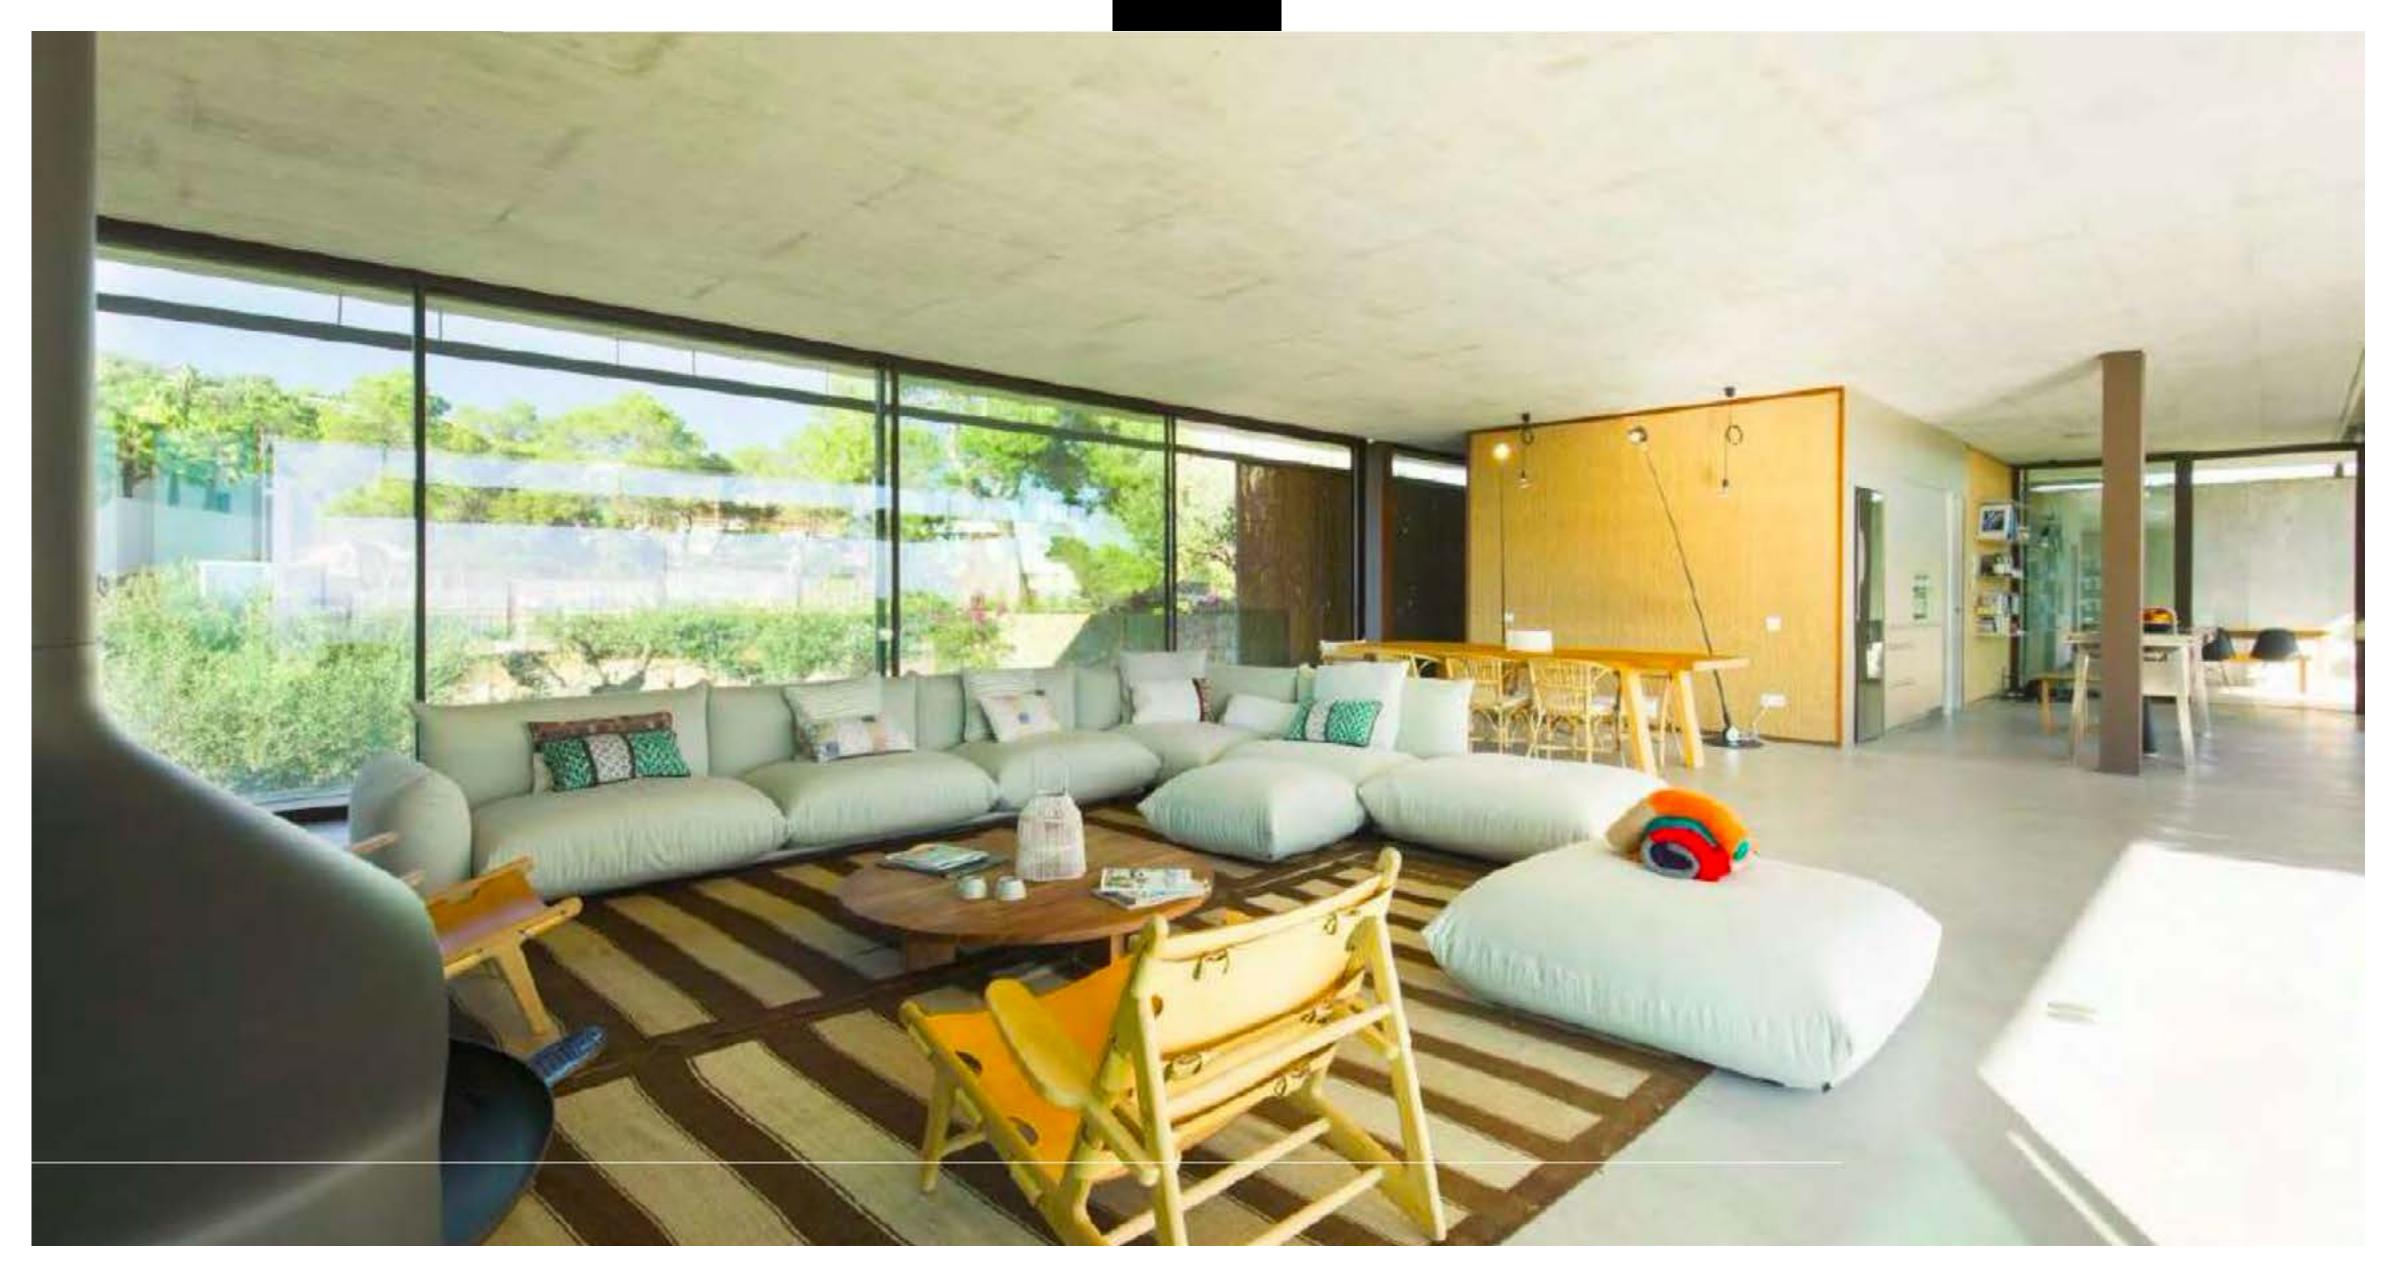

The house has been designed to capture natural light from every angle and it has been furnished with high-end designer features. Decorated in a soft, earthy color scheme.

Each room is outfitted with designer furniture, highned electronics, and an eclectic selection of wall art. Stone and woven bamboo accent walls add a unique, natural touch to the living room and bedrooms, while the kitchen is all modern-chic with integrated appliances and a functional layout.

## **SERVICES**

2 big lounges with dining room 2 kitchens large swimming pool fireplace chill out areas with amazing views cinema room TV sat sound system air conditioning internet connec laundry and pantry parking