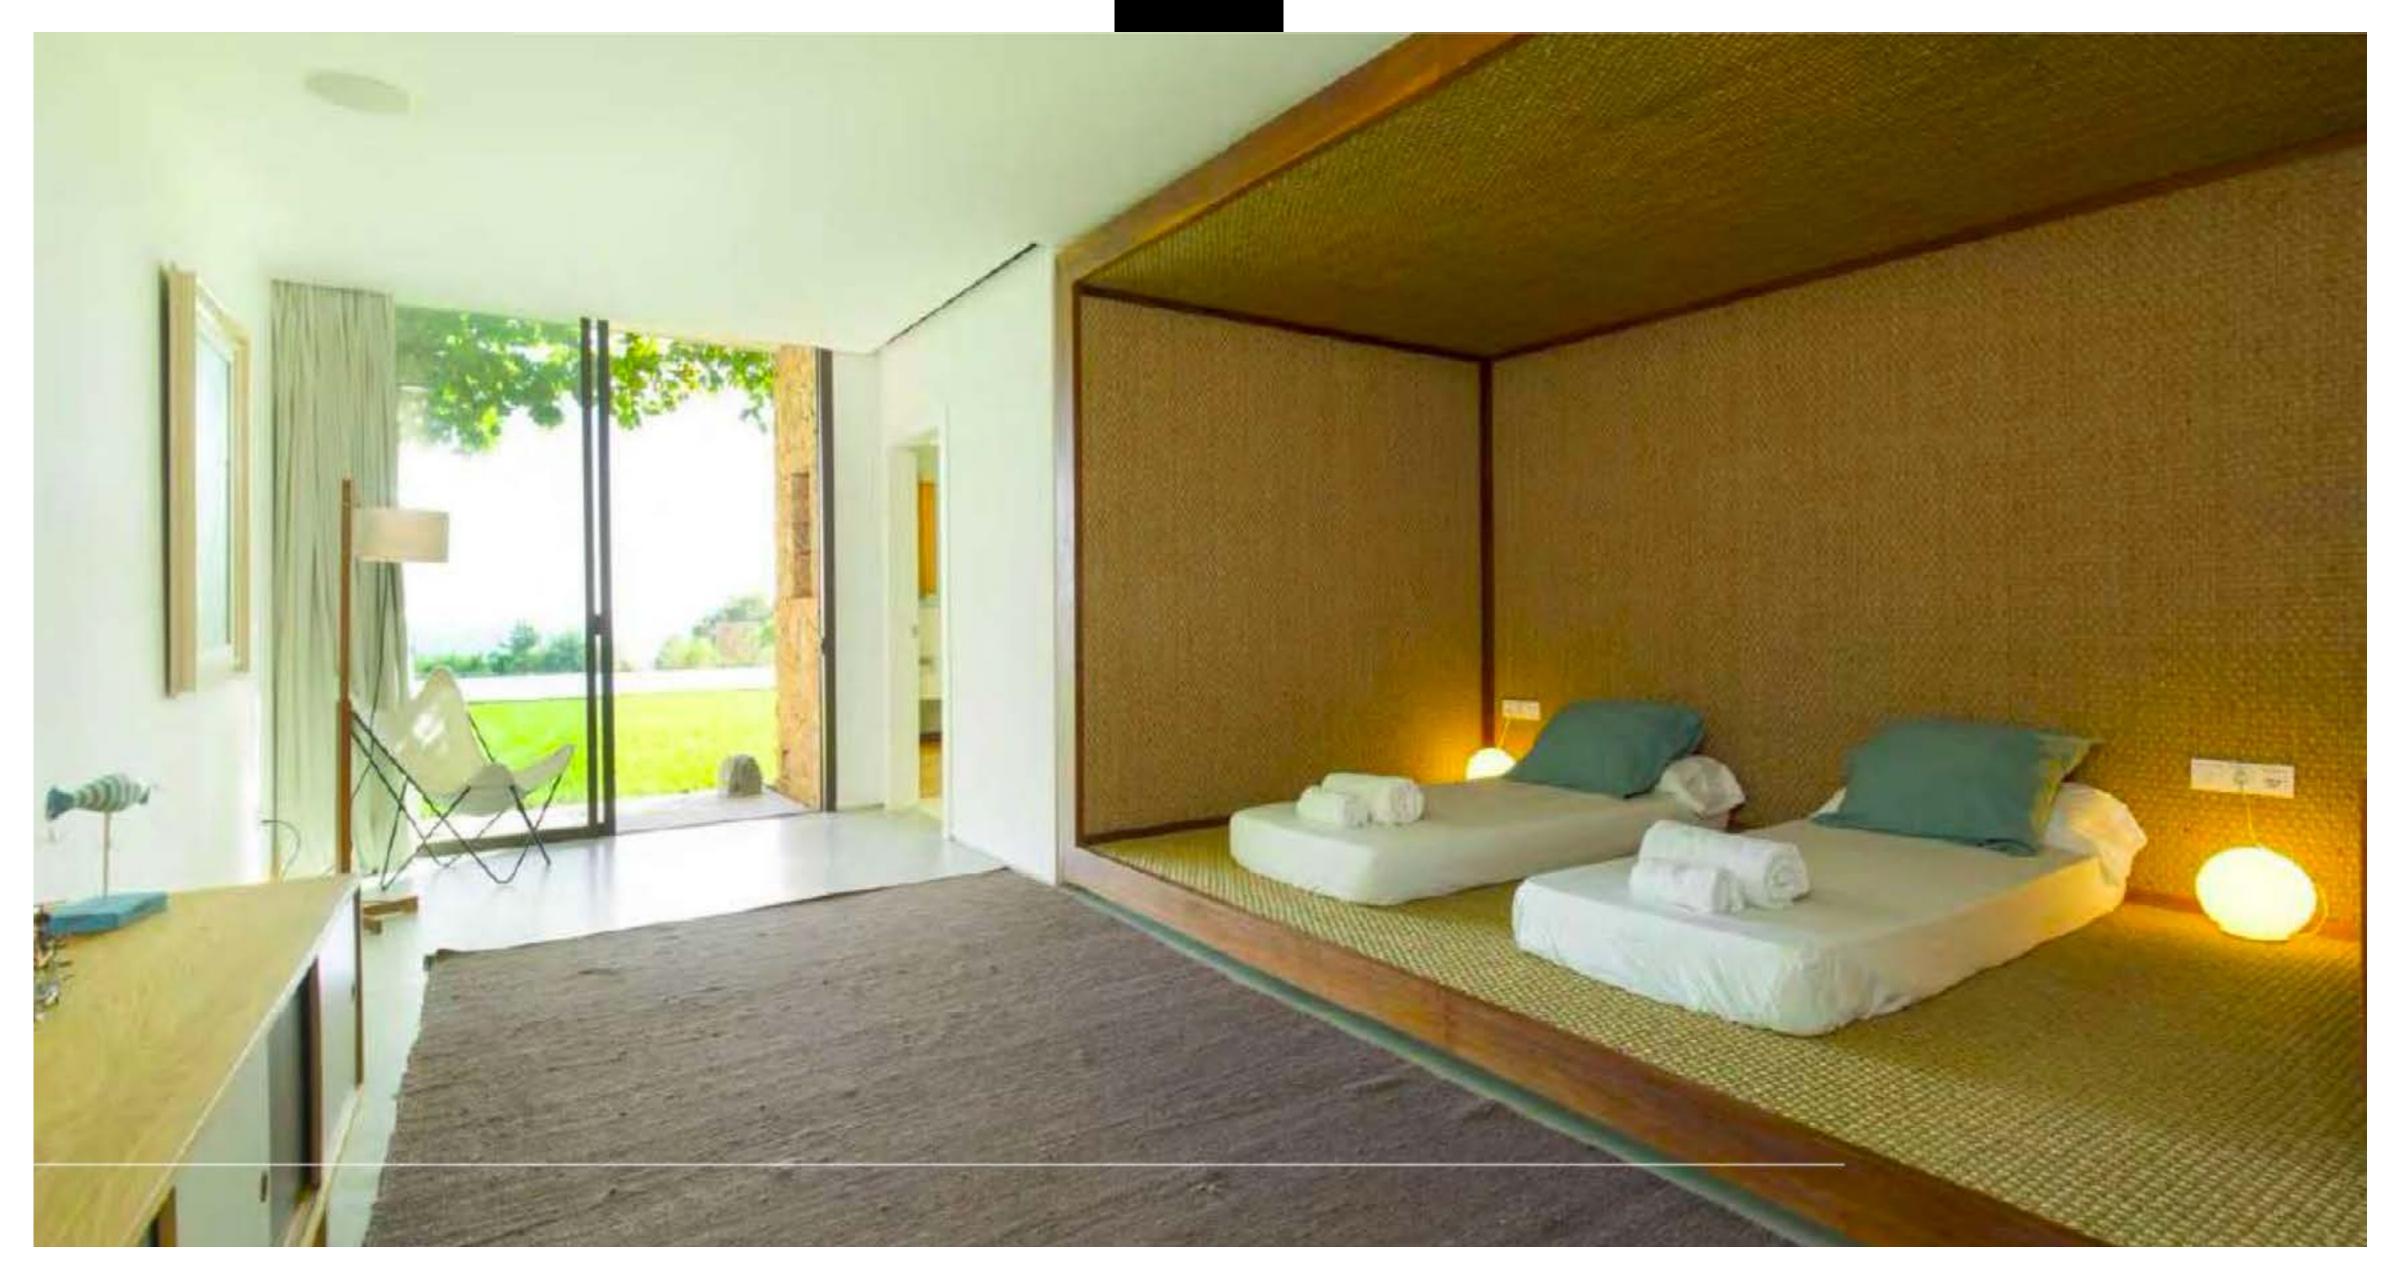

The house has been designed to capture natural light from every angle and it has been furnished with high-end designer features. Decorated in a soft, earthy color scheme.

Each room is outfitted with designer furniture, highned electronics, and an eclectic selection of wall art. Stone and woven bamboo accent walls add a unique, natural touch to the living room and bedrooms, while the kitchen is all modern-chic with integrated appliances and a functional layout.