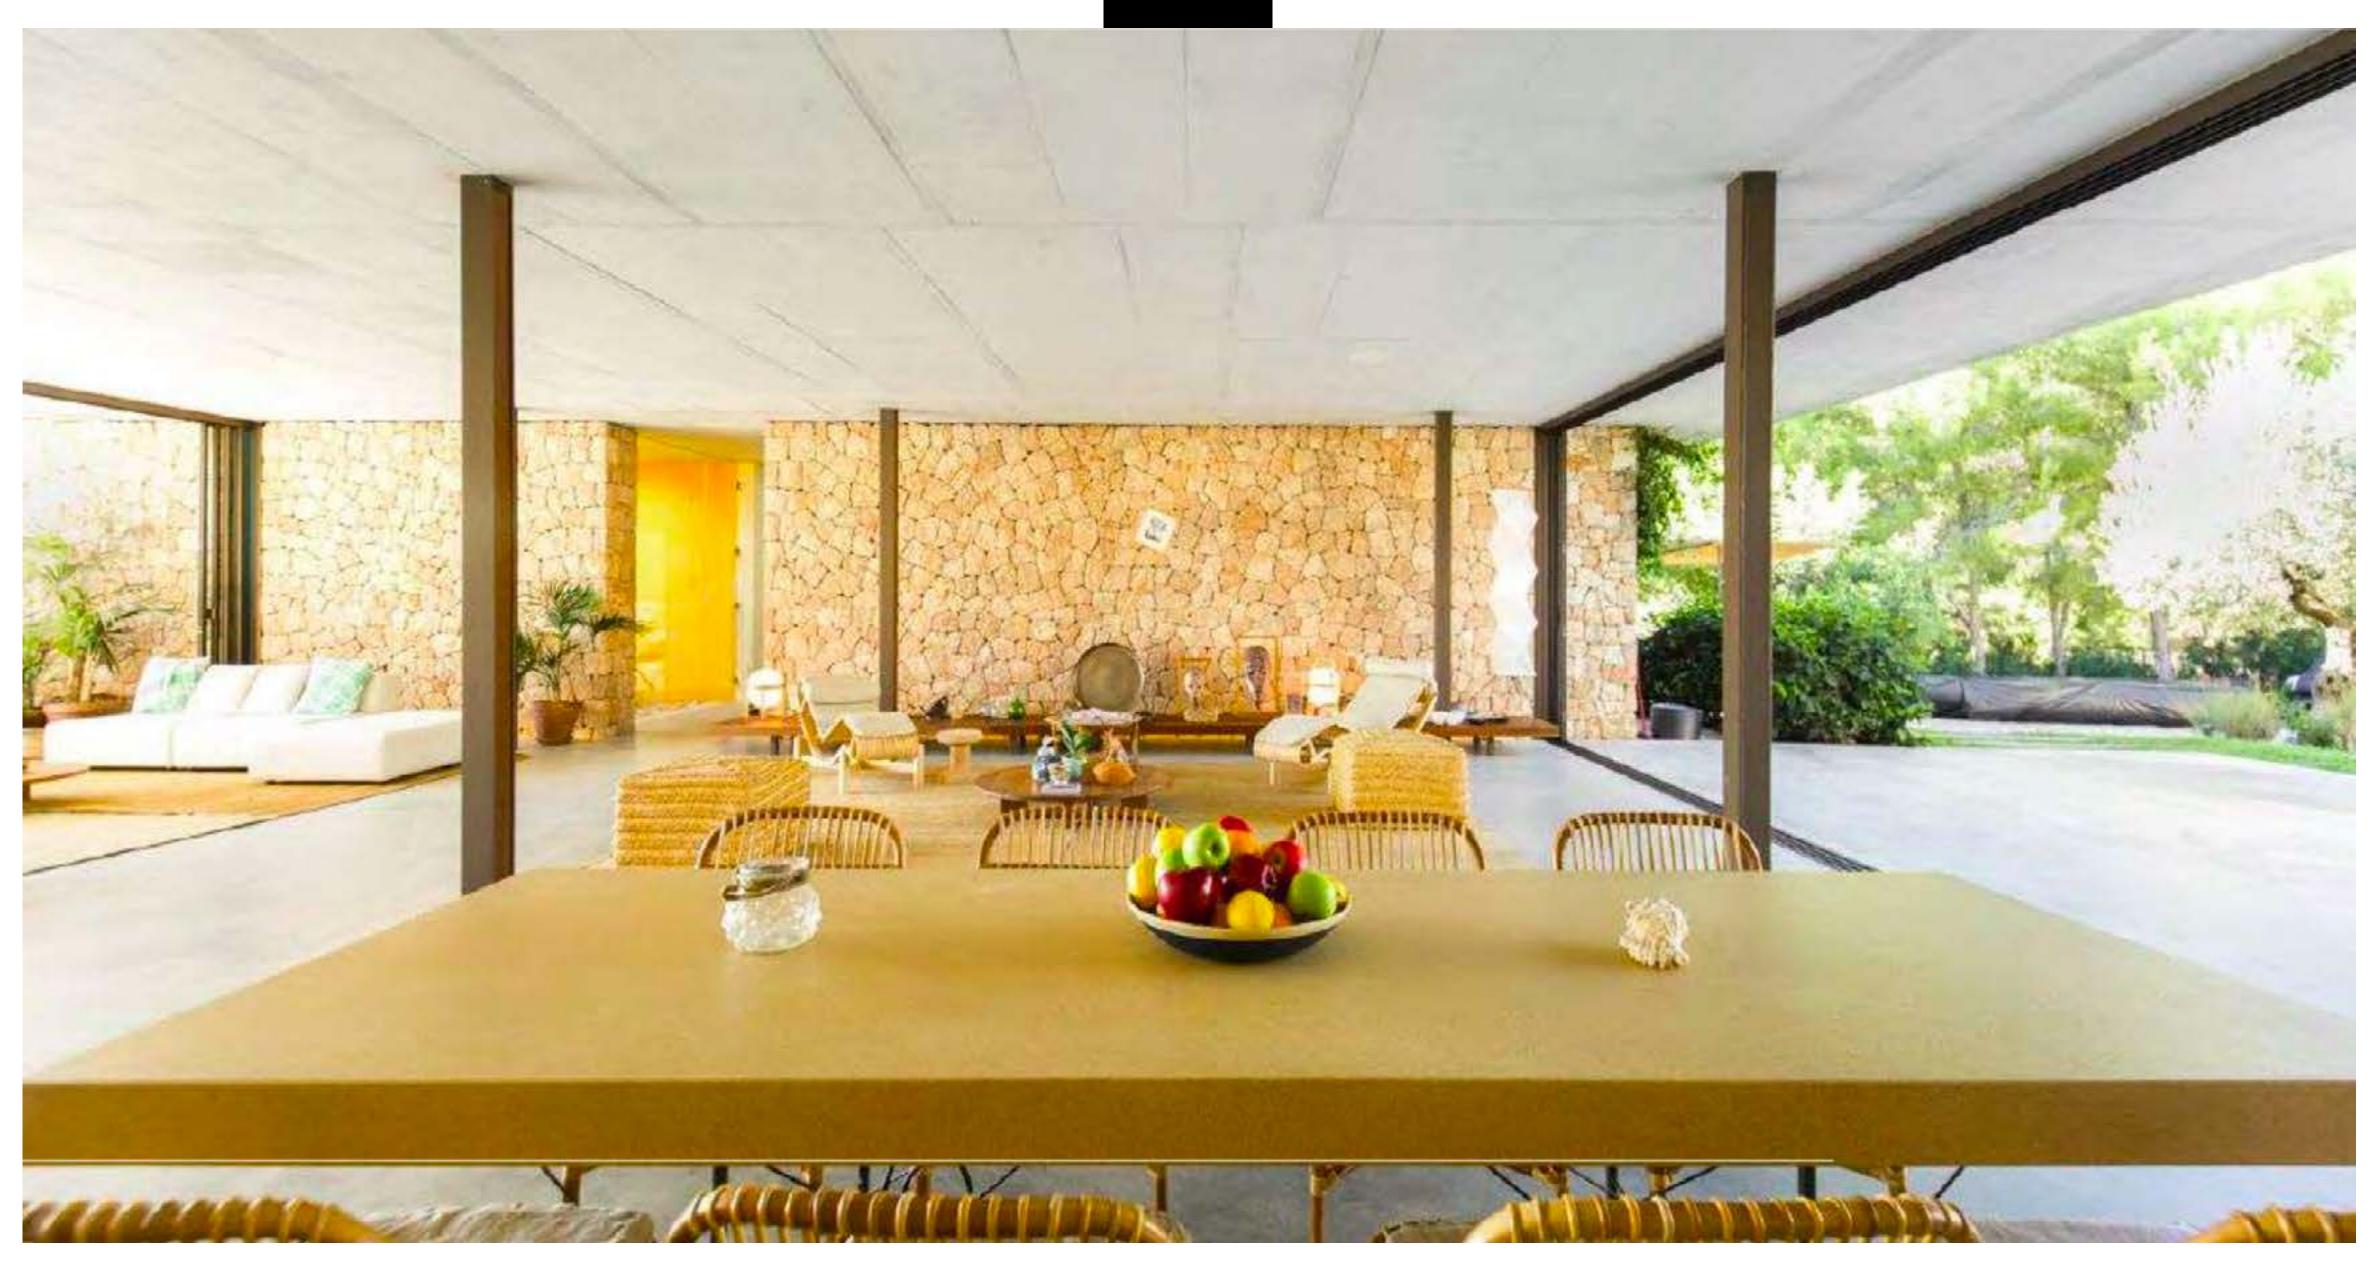

The house has been designed to capture natural light from every angle and it has been furnished with high-end designer features. Decorated in a soft, earthy color scheme.

Each room is outfitted with designer furniture, highned electronics, and an eclectic selection of wall art. Stone and woven bamboo accent walls add a unique, natural touch to the living room and bedrooms, while the kitchen is all modern-chic with integrated appliances and a functional layout.

## **SERVICES**

2 big lounges with dining room 2 kitchens large swimming pool fireplace chill out areas with amazing views cinema room TV sat sound system air conditioning internet connec laundry and pantry parking