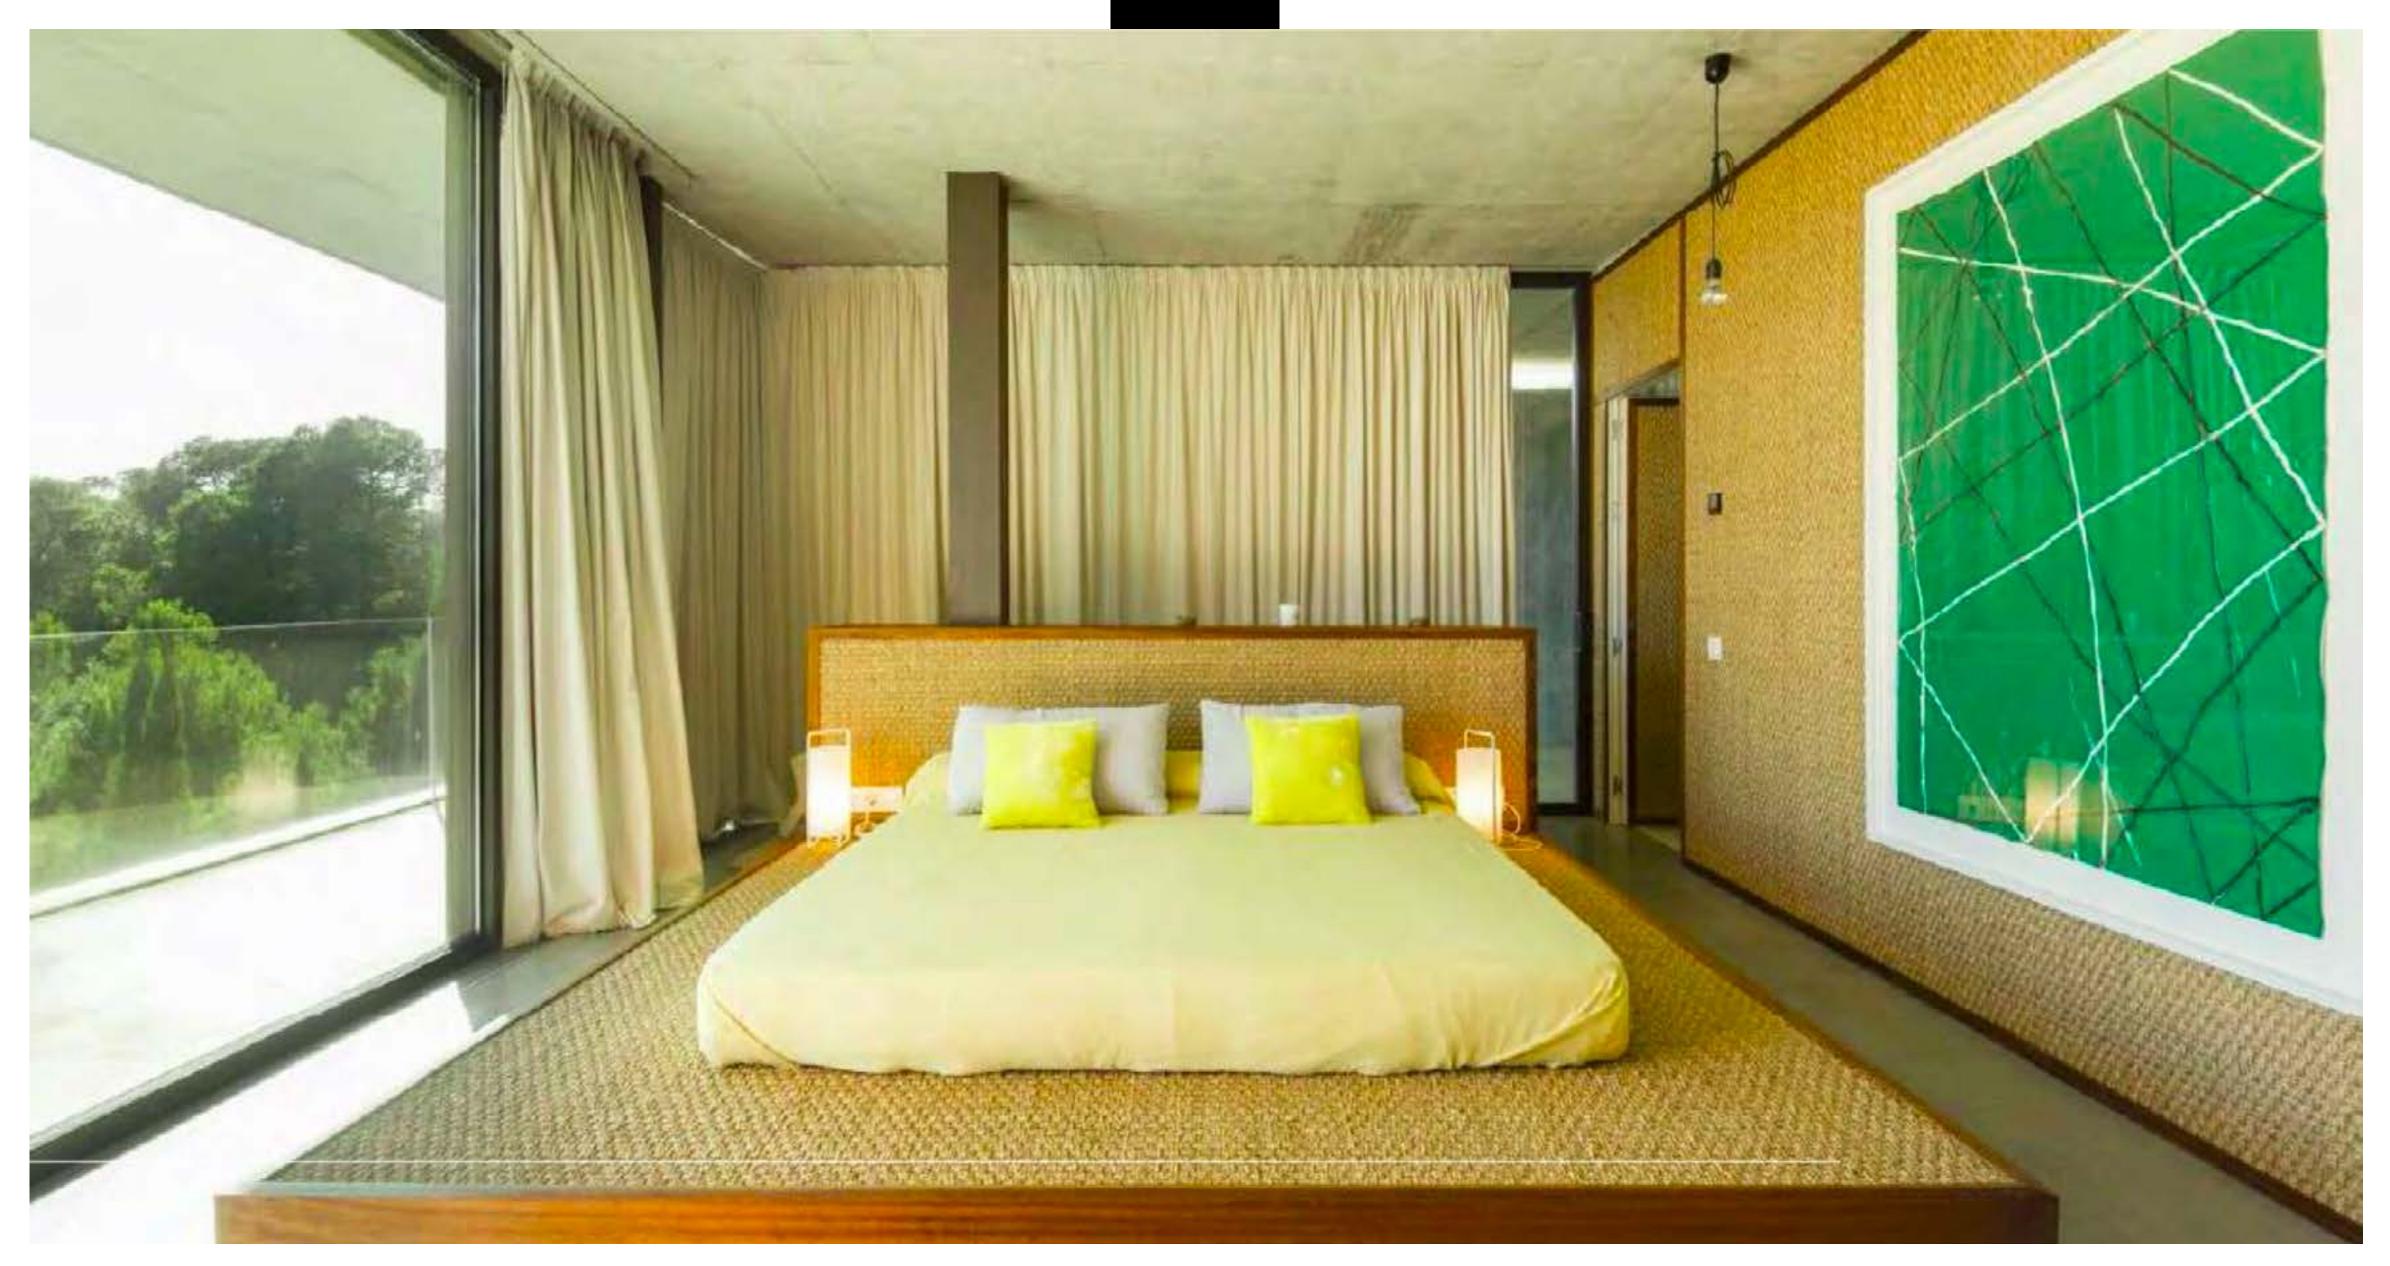

The house has been designed to capture natural light from every angle and it has been furnished with high-end designer features. Decorated in a soft, earthy color scheme.

Each room is outfitted with designer furniture, highned electronics, and an eclectic selection of wall art. Stone and woven bamboo accent walls add a unique, natural touch to the living room and bedrooms, while the kitchen is all modern-chic with integrated appliances and a functional layout.