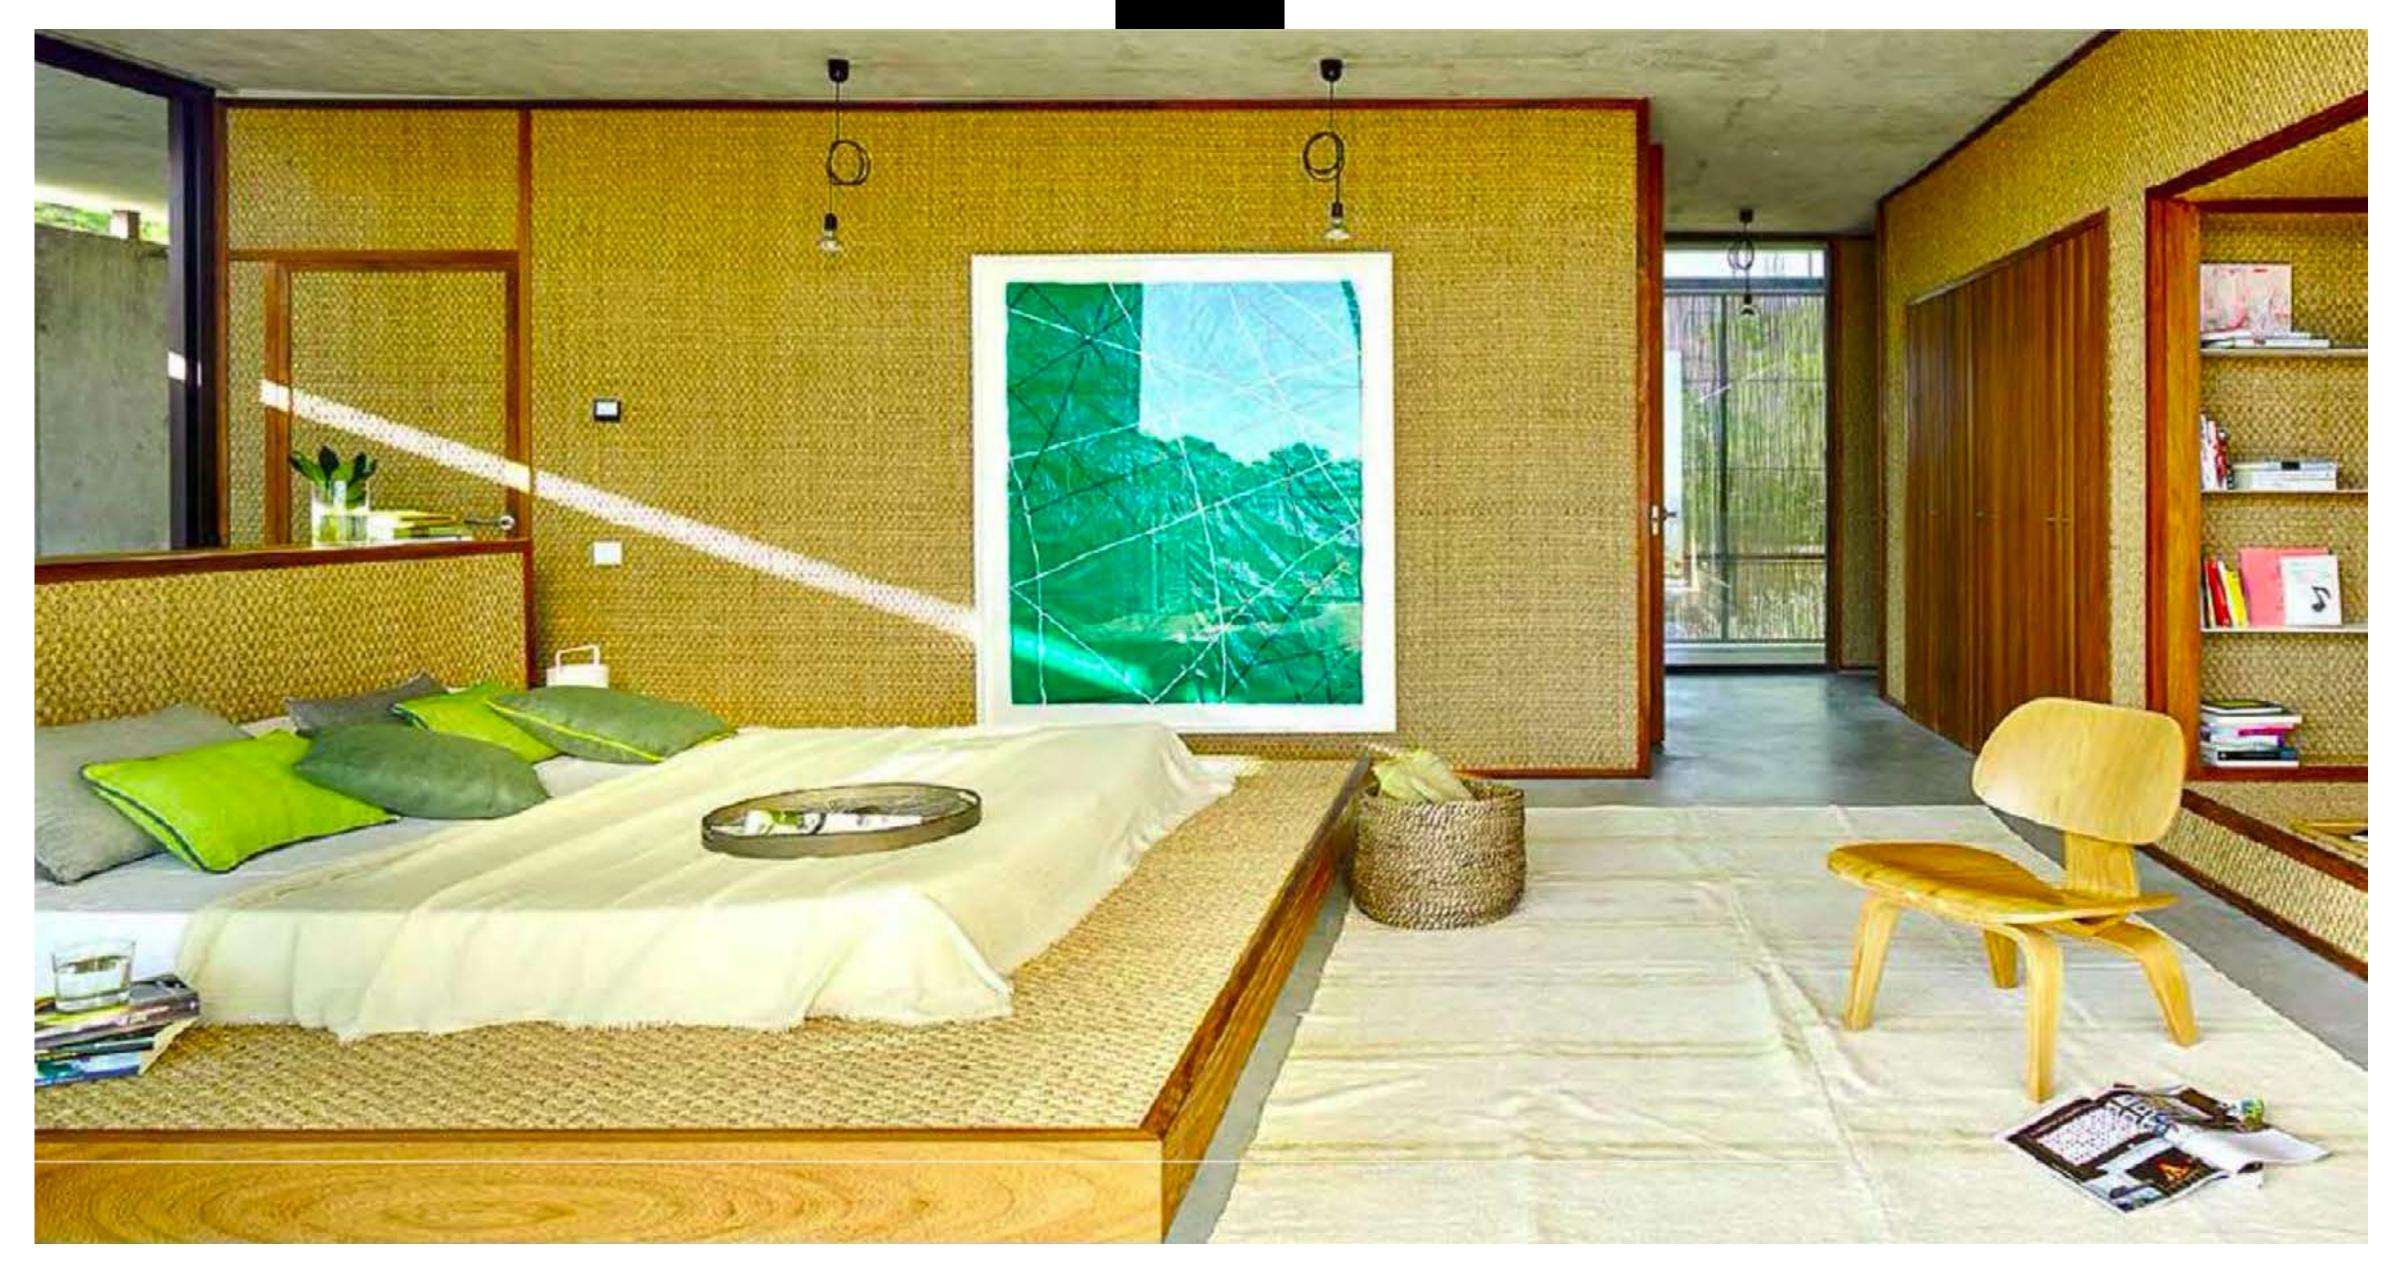

The house has been designed to capture natural light from every angle and it has been furnished with high-end designer features. Decorated in a soft, earthy color scheme.

Each room is outfitted with designer furniture, highned electronics, and an eclectic selection of wall art. Stone and woven bamboo accent walls add a unique, natural touch to the living room and bedrooms, while the kitchen is all modern-chic with integrated appliances and a functional layout.