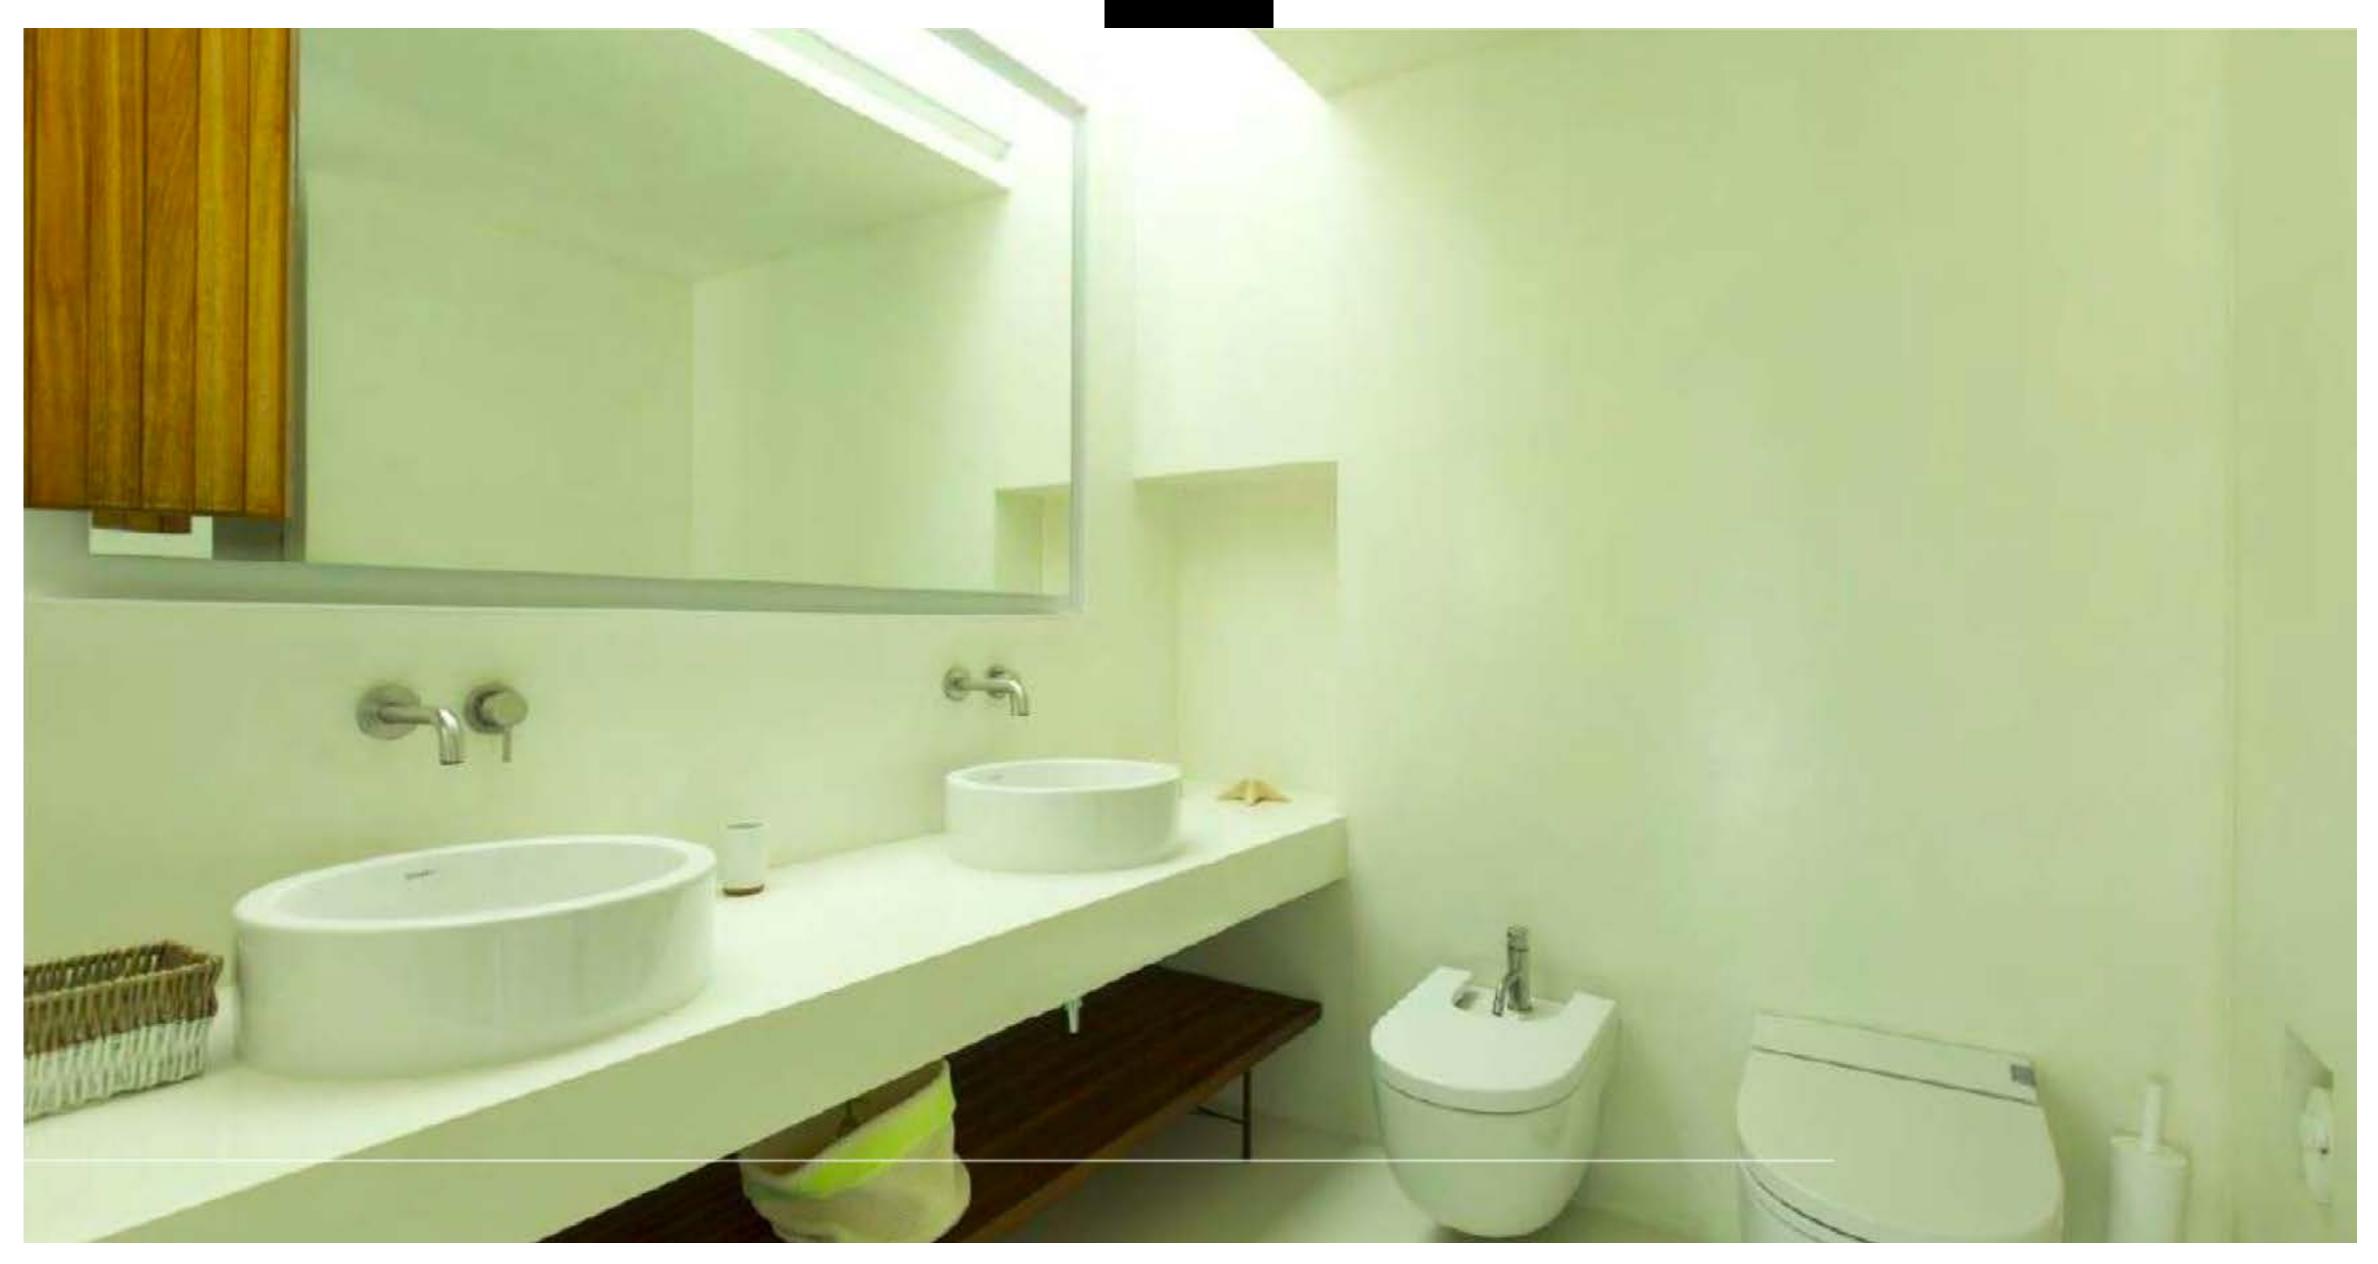

The house has been designed to capture natural light from every angle and it has been furnished with high-end designer features. Decorated in a soft, earthy color scheme.

Each room is outfitted with designer furniture, highned electronics, and an eclectic selection of wall art. Stone and woven bamboo accent walls add a unique, natural touch to the living room and bedrooms, while the kitchen is all modern-chic with integrated appliances and a functional layout.