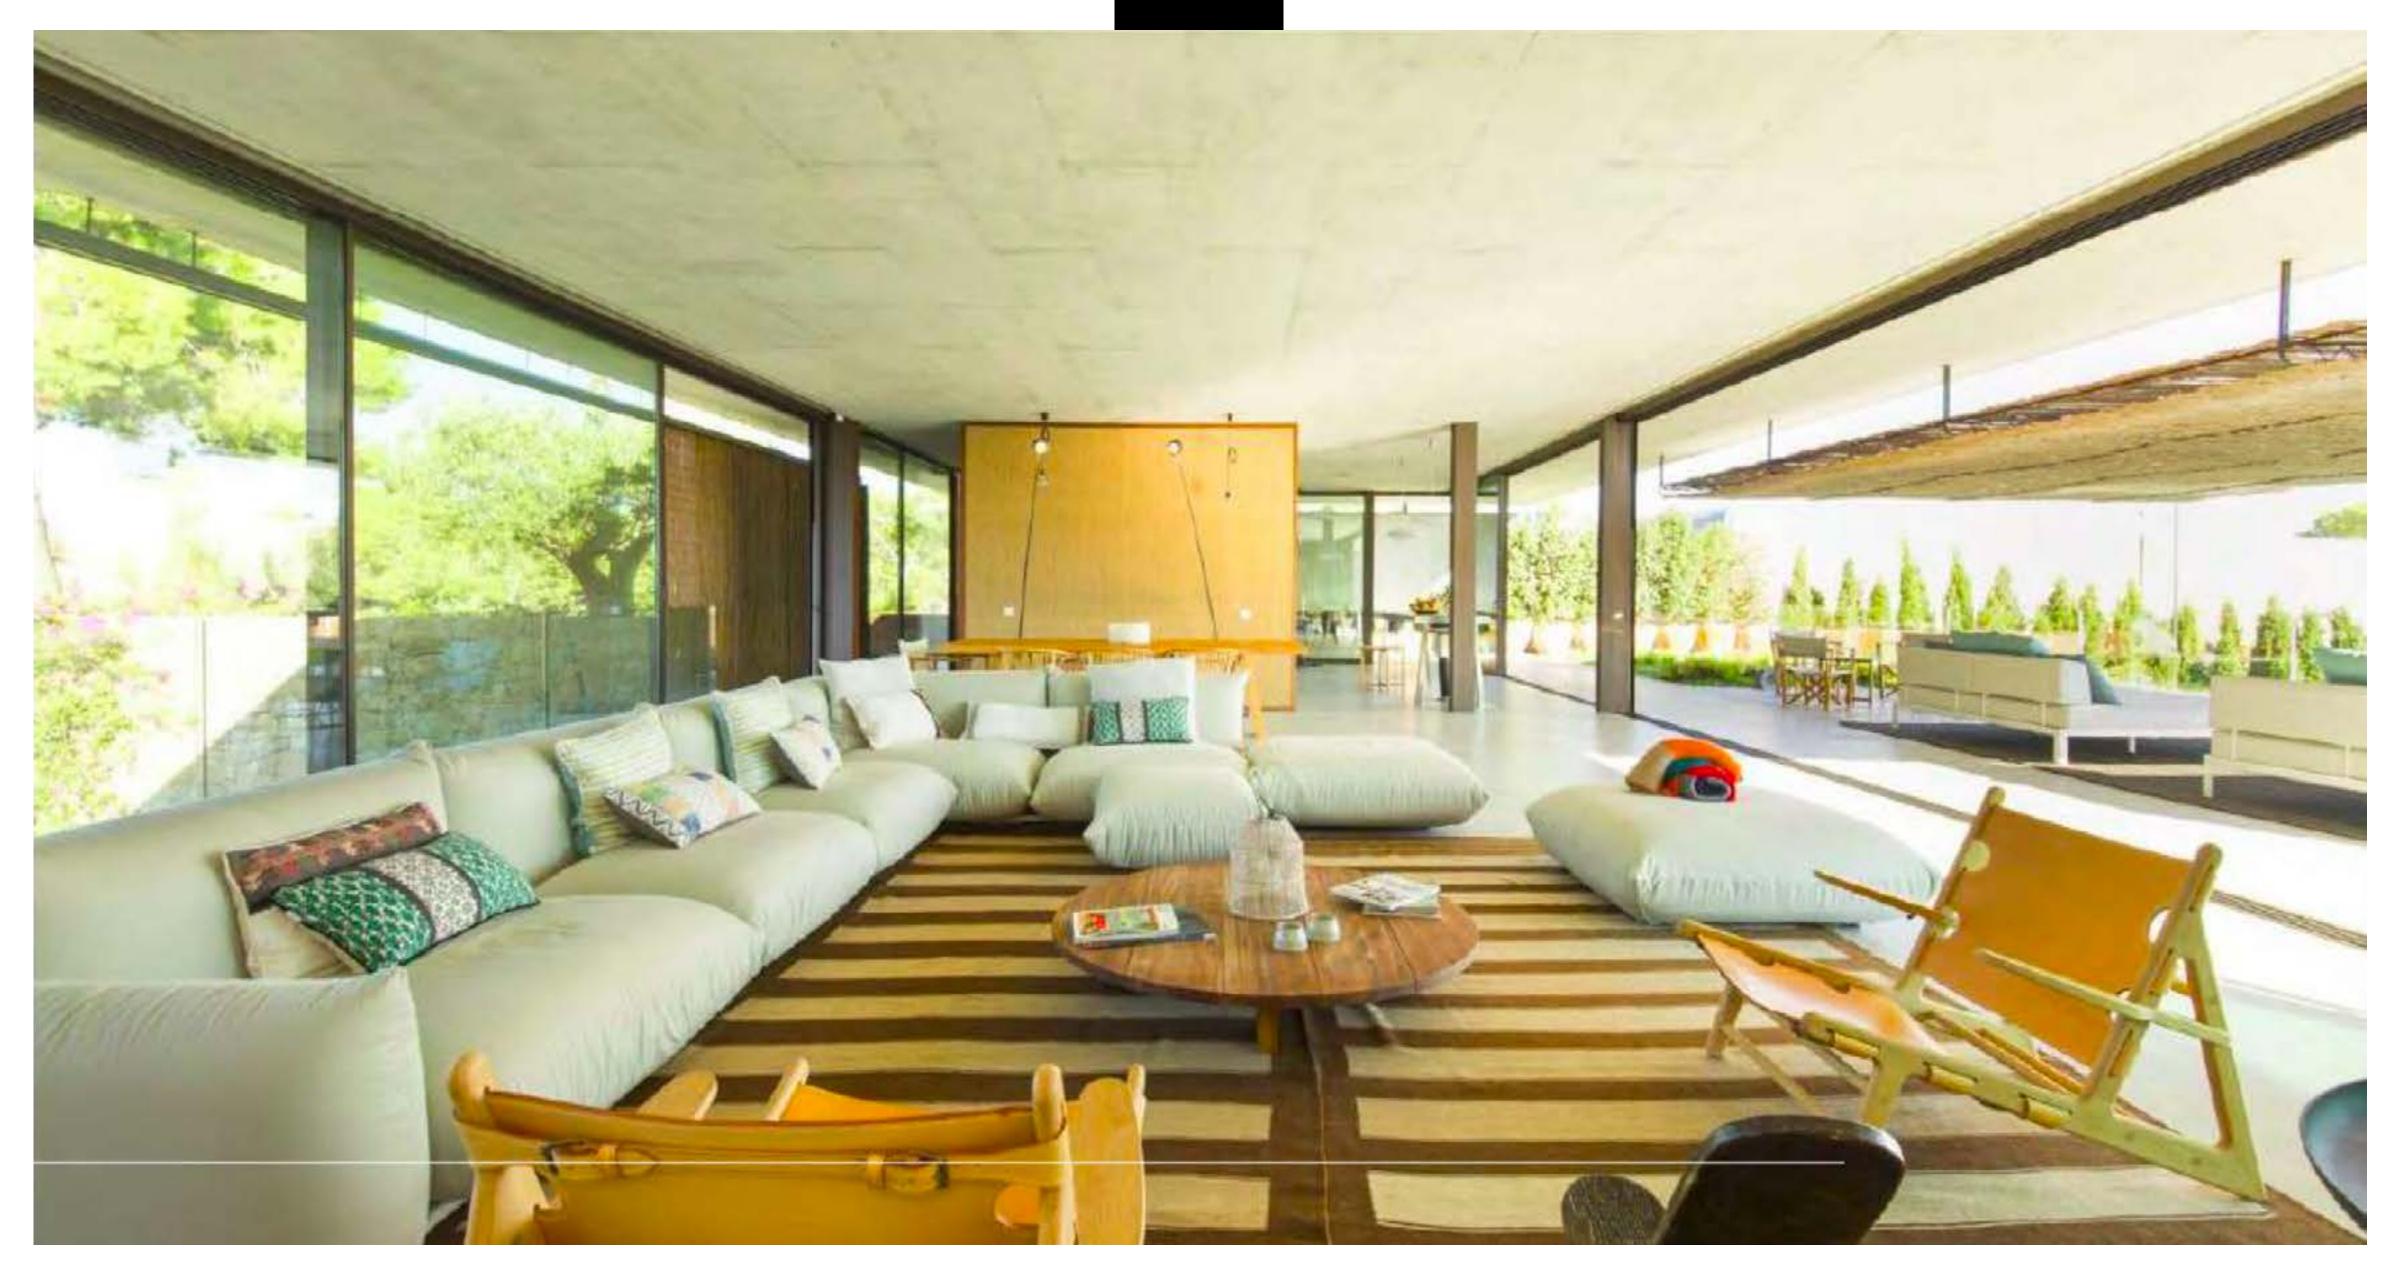

The house has been designed to capture natural light from every angle and it has been furnished with high-end designer features. Decorated in a soft, earthy color scheme.

Each room is outfitted with designer furniture, highned electronics, and an eclectic selection of wall art. Stone and woven bamboo accent walls add a unique, natural touch to the living room and bedrooms, while the kitchen is all modern-chic with integrated appliances and a functional layout.

## **SERVICES**

2 big lounges with dining room 2 kitchens large swimming pool fireplace chill out areas with amazing views cinema room TV sat sound system air conditioning internet connec laundry and pantry parking