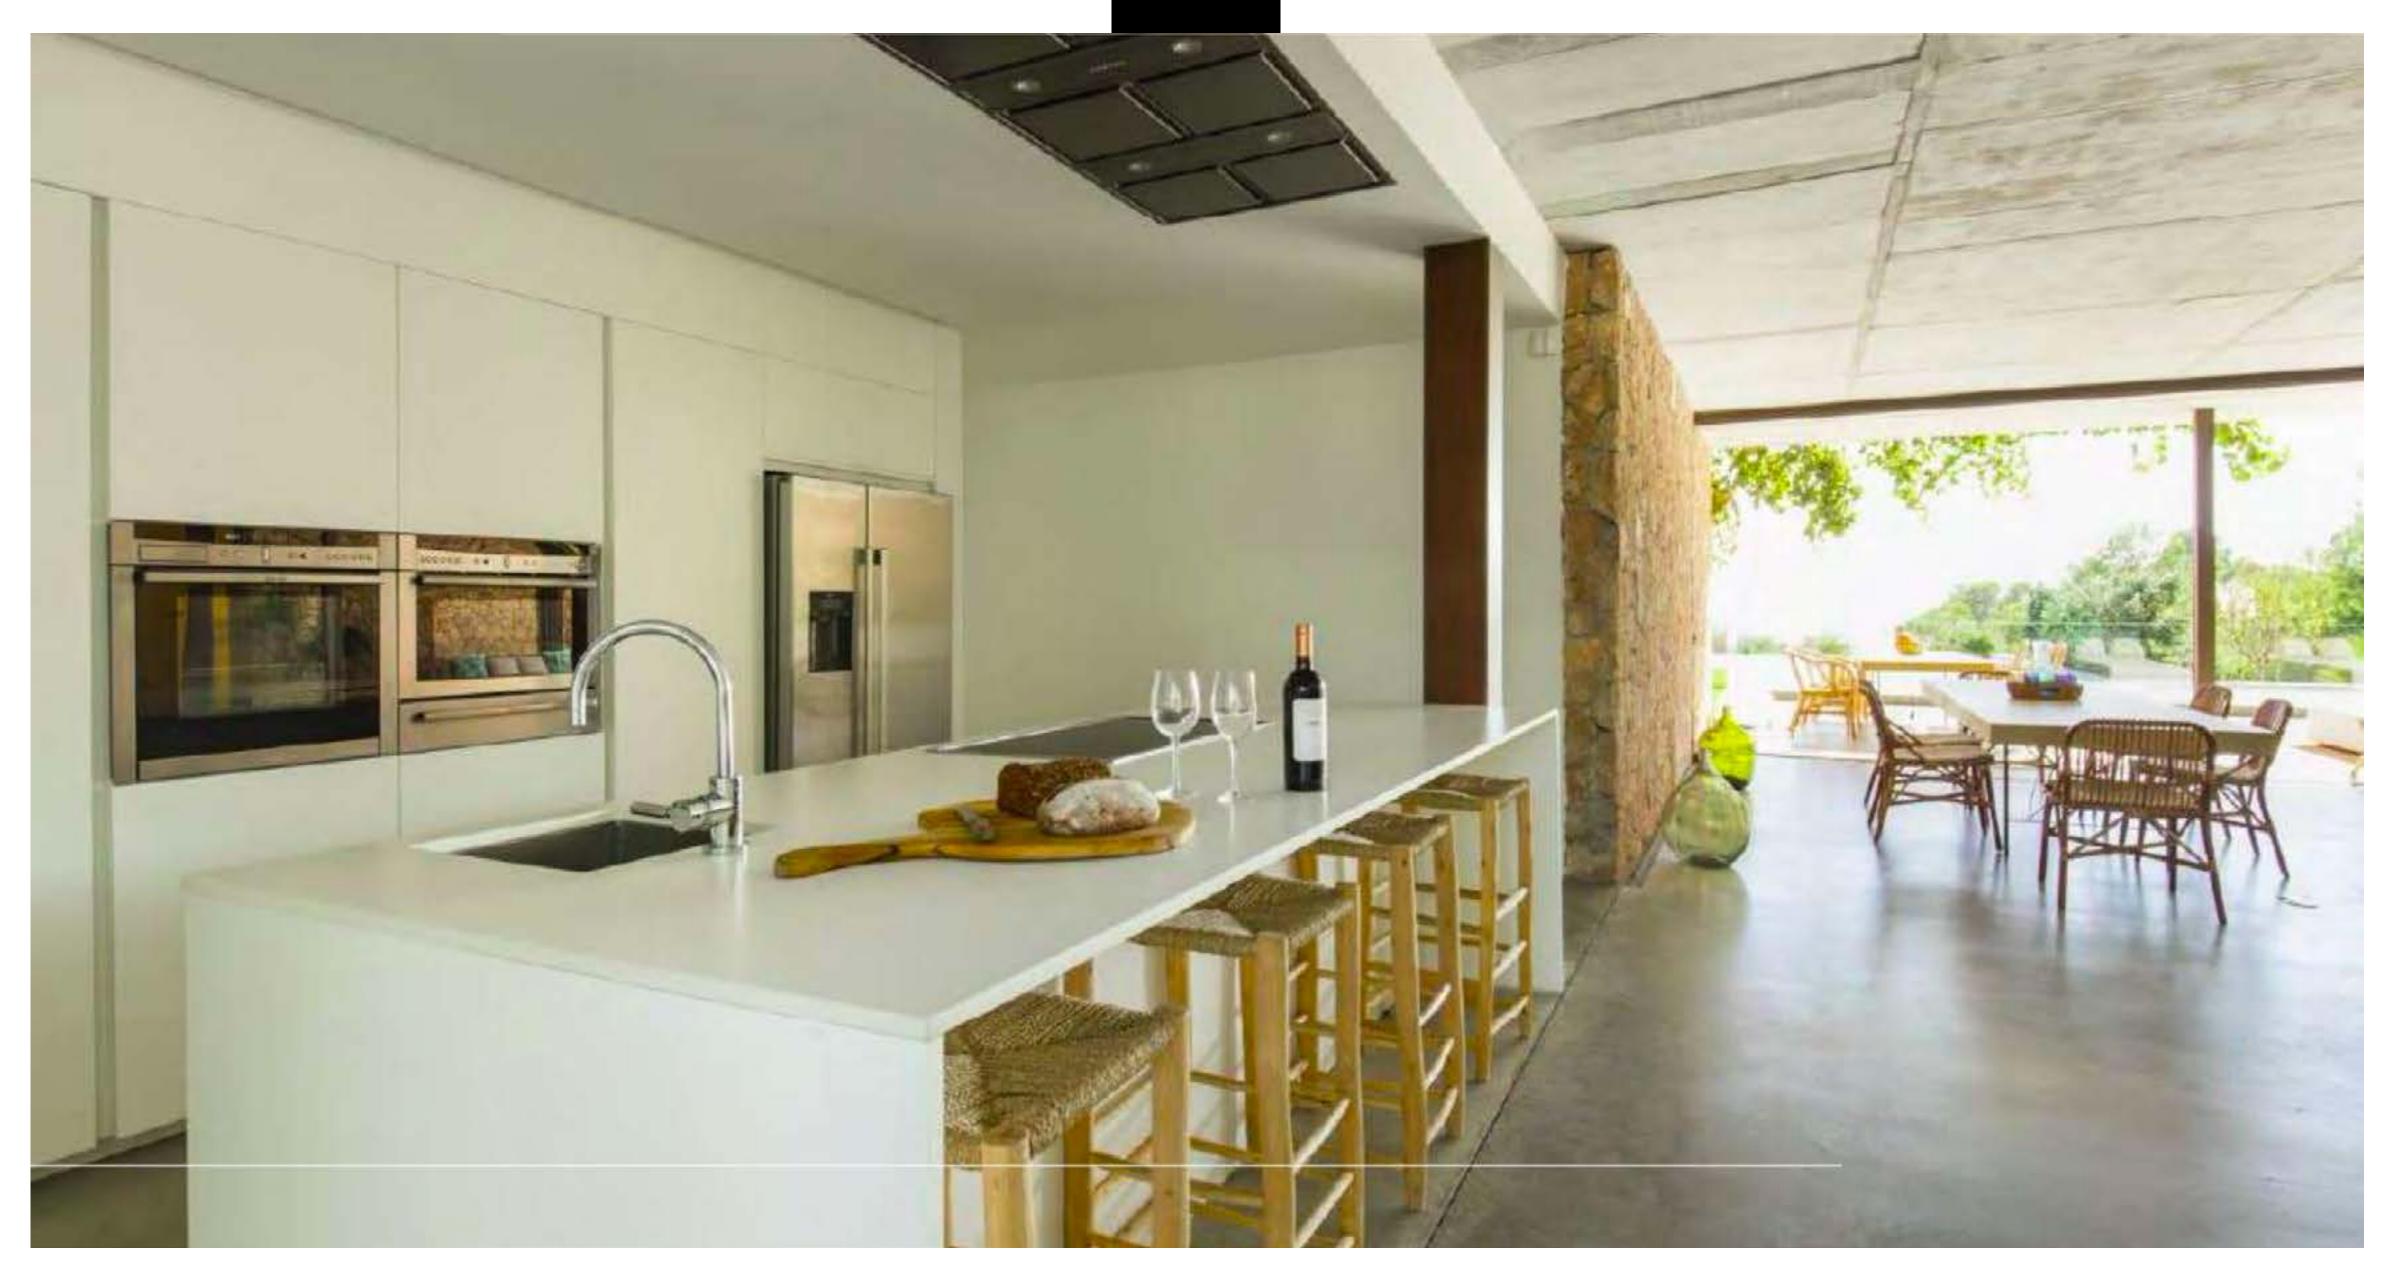

The house has been designed to capture natural light from every angle and it has been furnished with high-end designer features. Decorated in a soft, earthy color scheme.

Each room is outfitted with designer furniture, highned electronics, and an eclectic selection of wall art. Stone and woven bamboo accent walls add a unique, natural touch to the living room and bedrooms, while the kitchen is all modern-chic with integrated appliances and a functional layout.

## **SERVICES**

2 big lounges with dining room 2 kitchens large swimming pool fireplace chill out areas with amazing views cinema room TV sat sound system air conditioning internet connec laundry and pantry parking