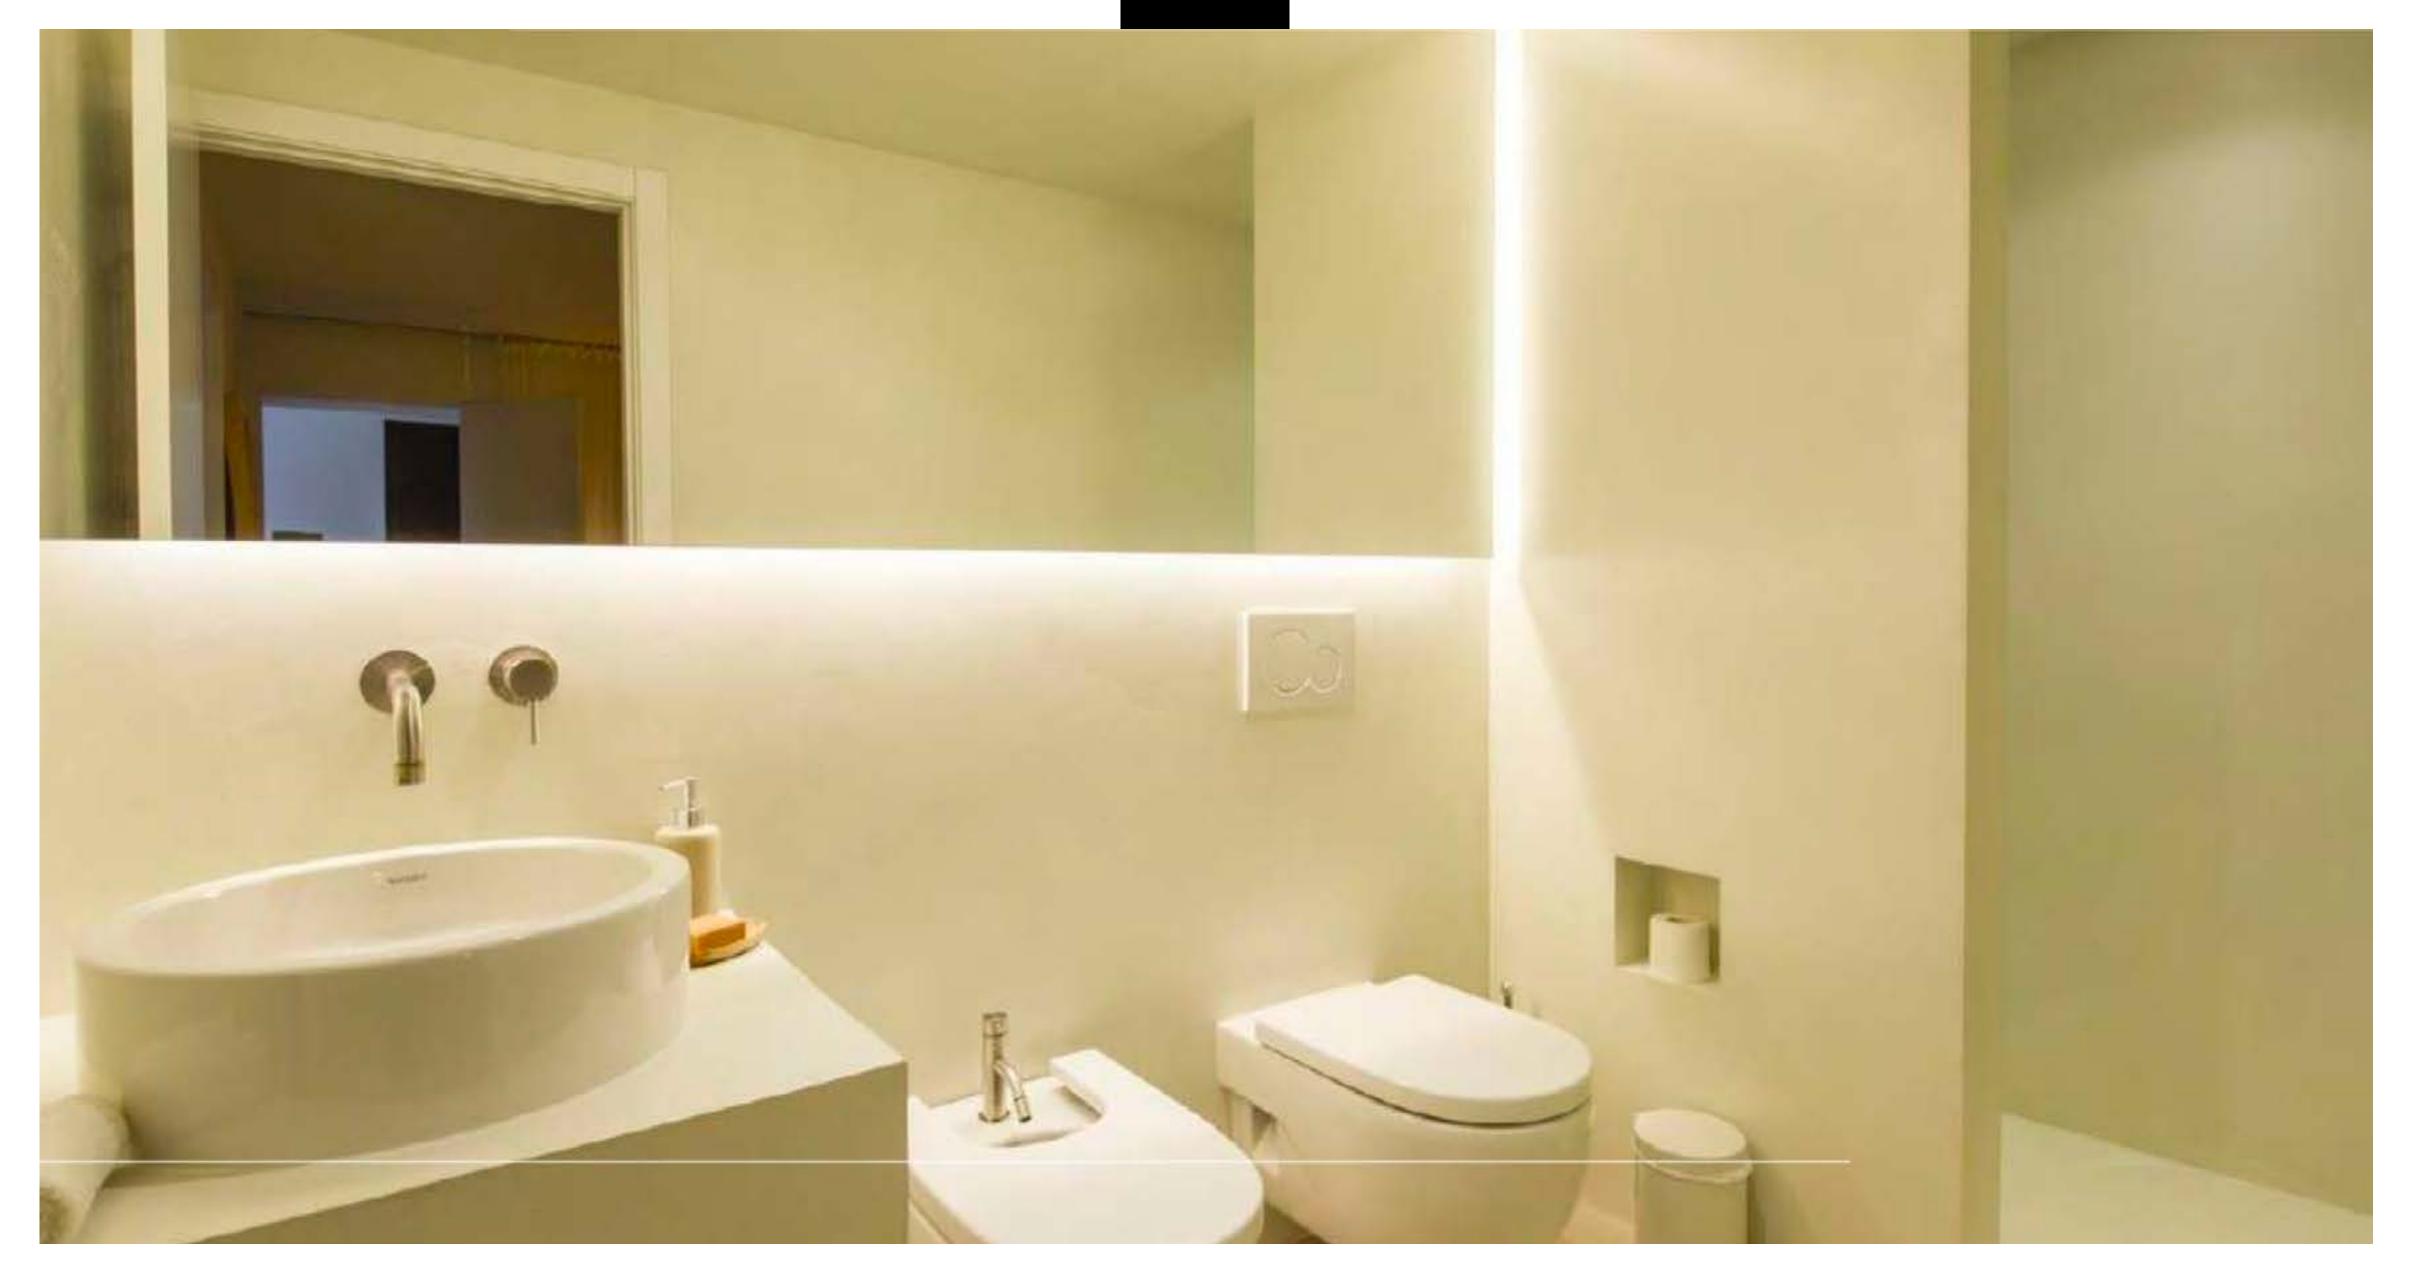

The house has been designed to capture natural light from every angle and it has been furnished with high-end designer features. Decorated in a soft, earthy color scheme.

Each room is outfitted with designer furniture, highned electronics, and an eclectic selection of wall art. Stone and woven bamboo accent walls add a unique, natural touch to the living room and bedrooms, while the kitchen is all modern-chic with integrated appliances and a functional layout.