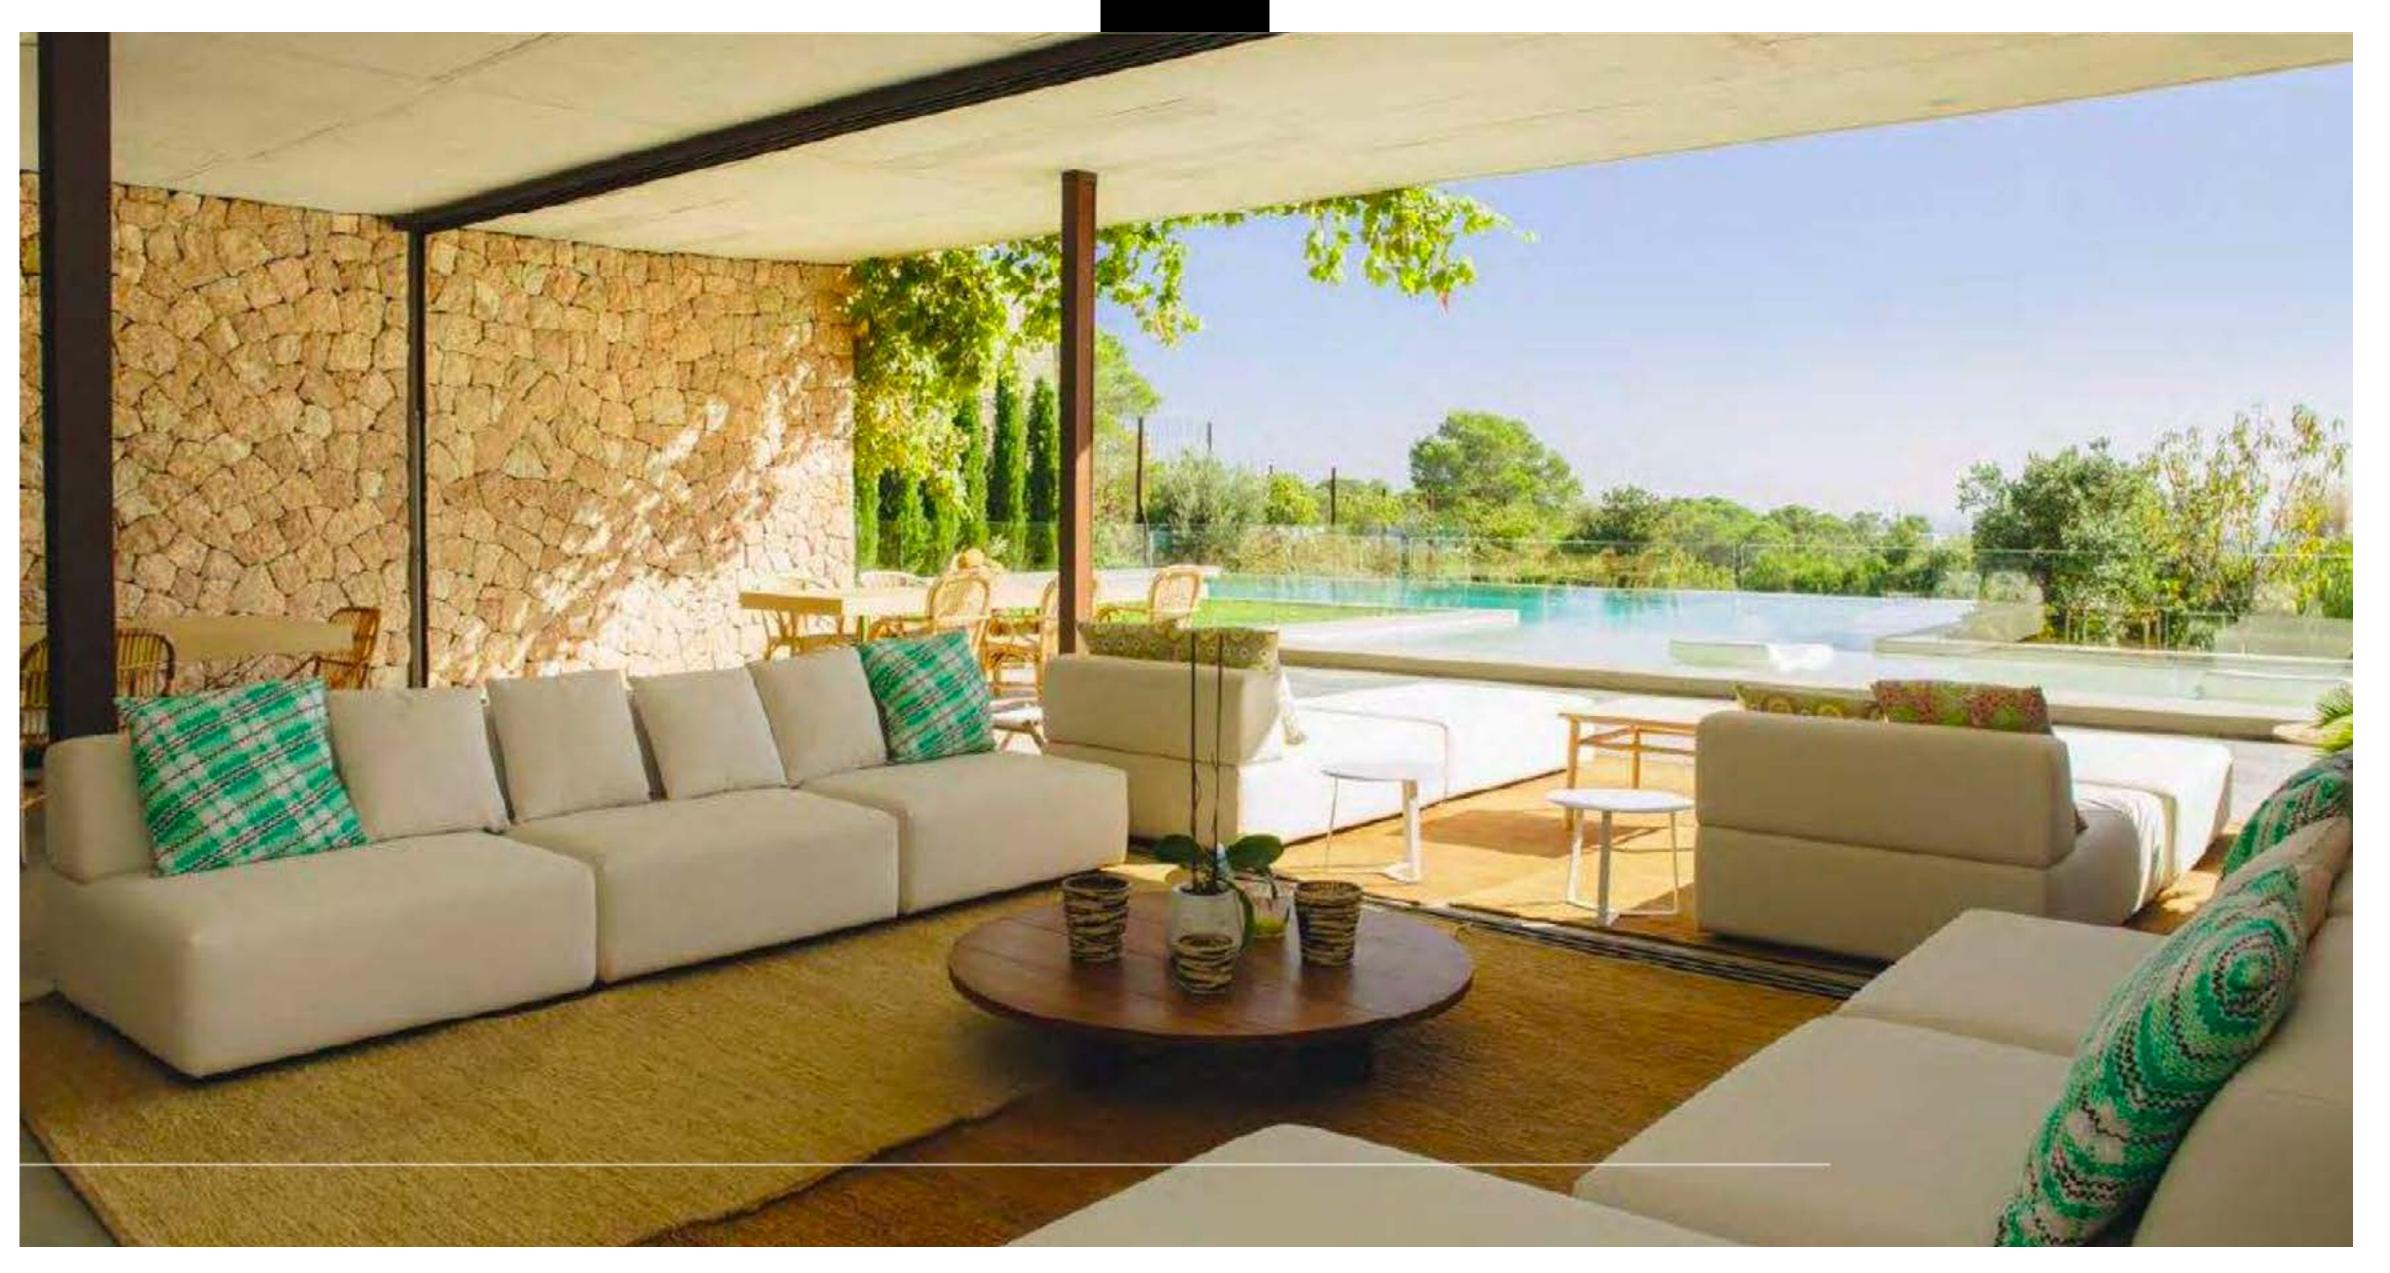

The house has been designed to capture natural light from every angle and it has been furnished with high-end designer features. Decorated in a soft, earthy color scheme.

Each room is outfitted with designer furniture, highned electronics, and an eclectic selection of wall art. Stone and woven bamboo accent walls add a unique, natural touch to the living room and bedrooms, while the kitchen is all modern-chic with integrated appliances and a functional layout.

Outside, features a gorgeus ocean view, a big infinity pool terraces and chill out areas.

## **SERVICES**

2 big lounges with dining room 2 kitchens large swimming pool fireplace chill out areas with amazing views cinema room TV sat sound system air conditioning internet connec laundry and pantry parking