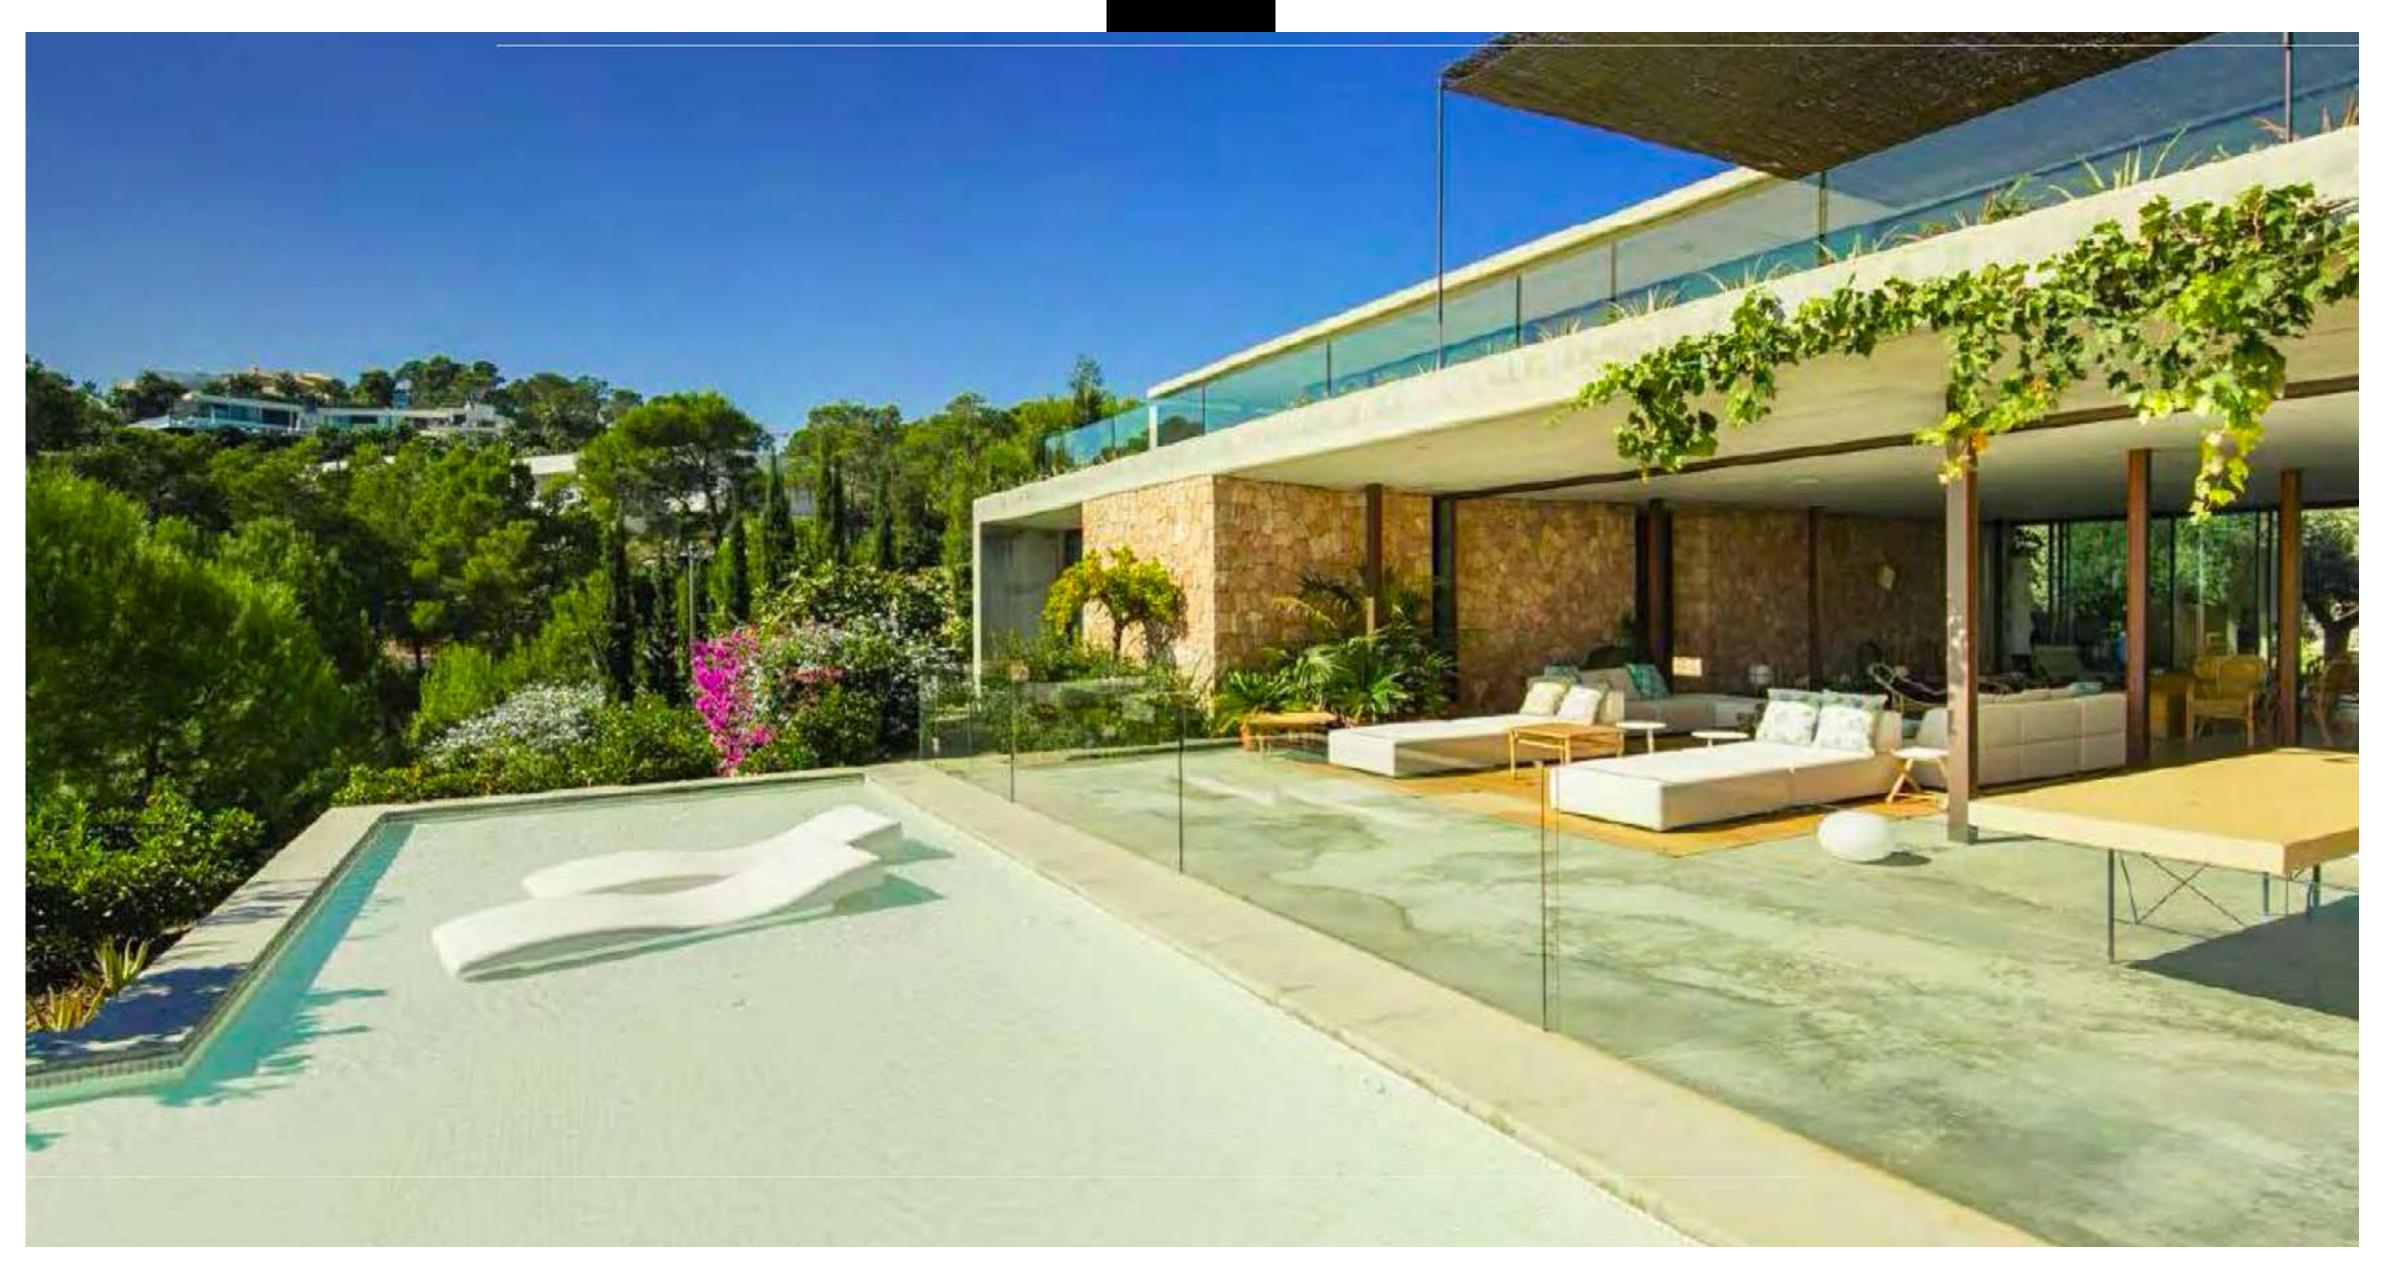

The house has been designed to capture natural light from every angle and it has been furnished with high-end designer features. Decorated in a soft, earthy color scheme.

Each room is outfitted with designer furniture, highned electronics, and an eclectic selection of wall art. Stone and woven bamboo accent walls add a unique, natural touch to the living room and bedrooms, while the kitchen is all modern-chic with integrated appliances and a functional layout.

Outside, features a gorgeus ocean view, a big infinity pool terraces and chill out areas.