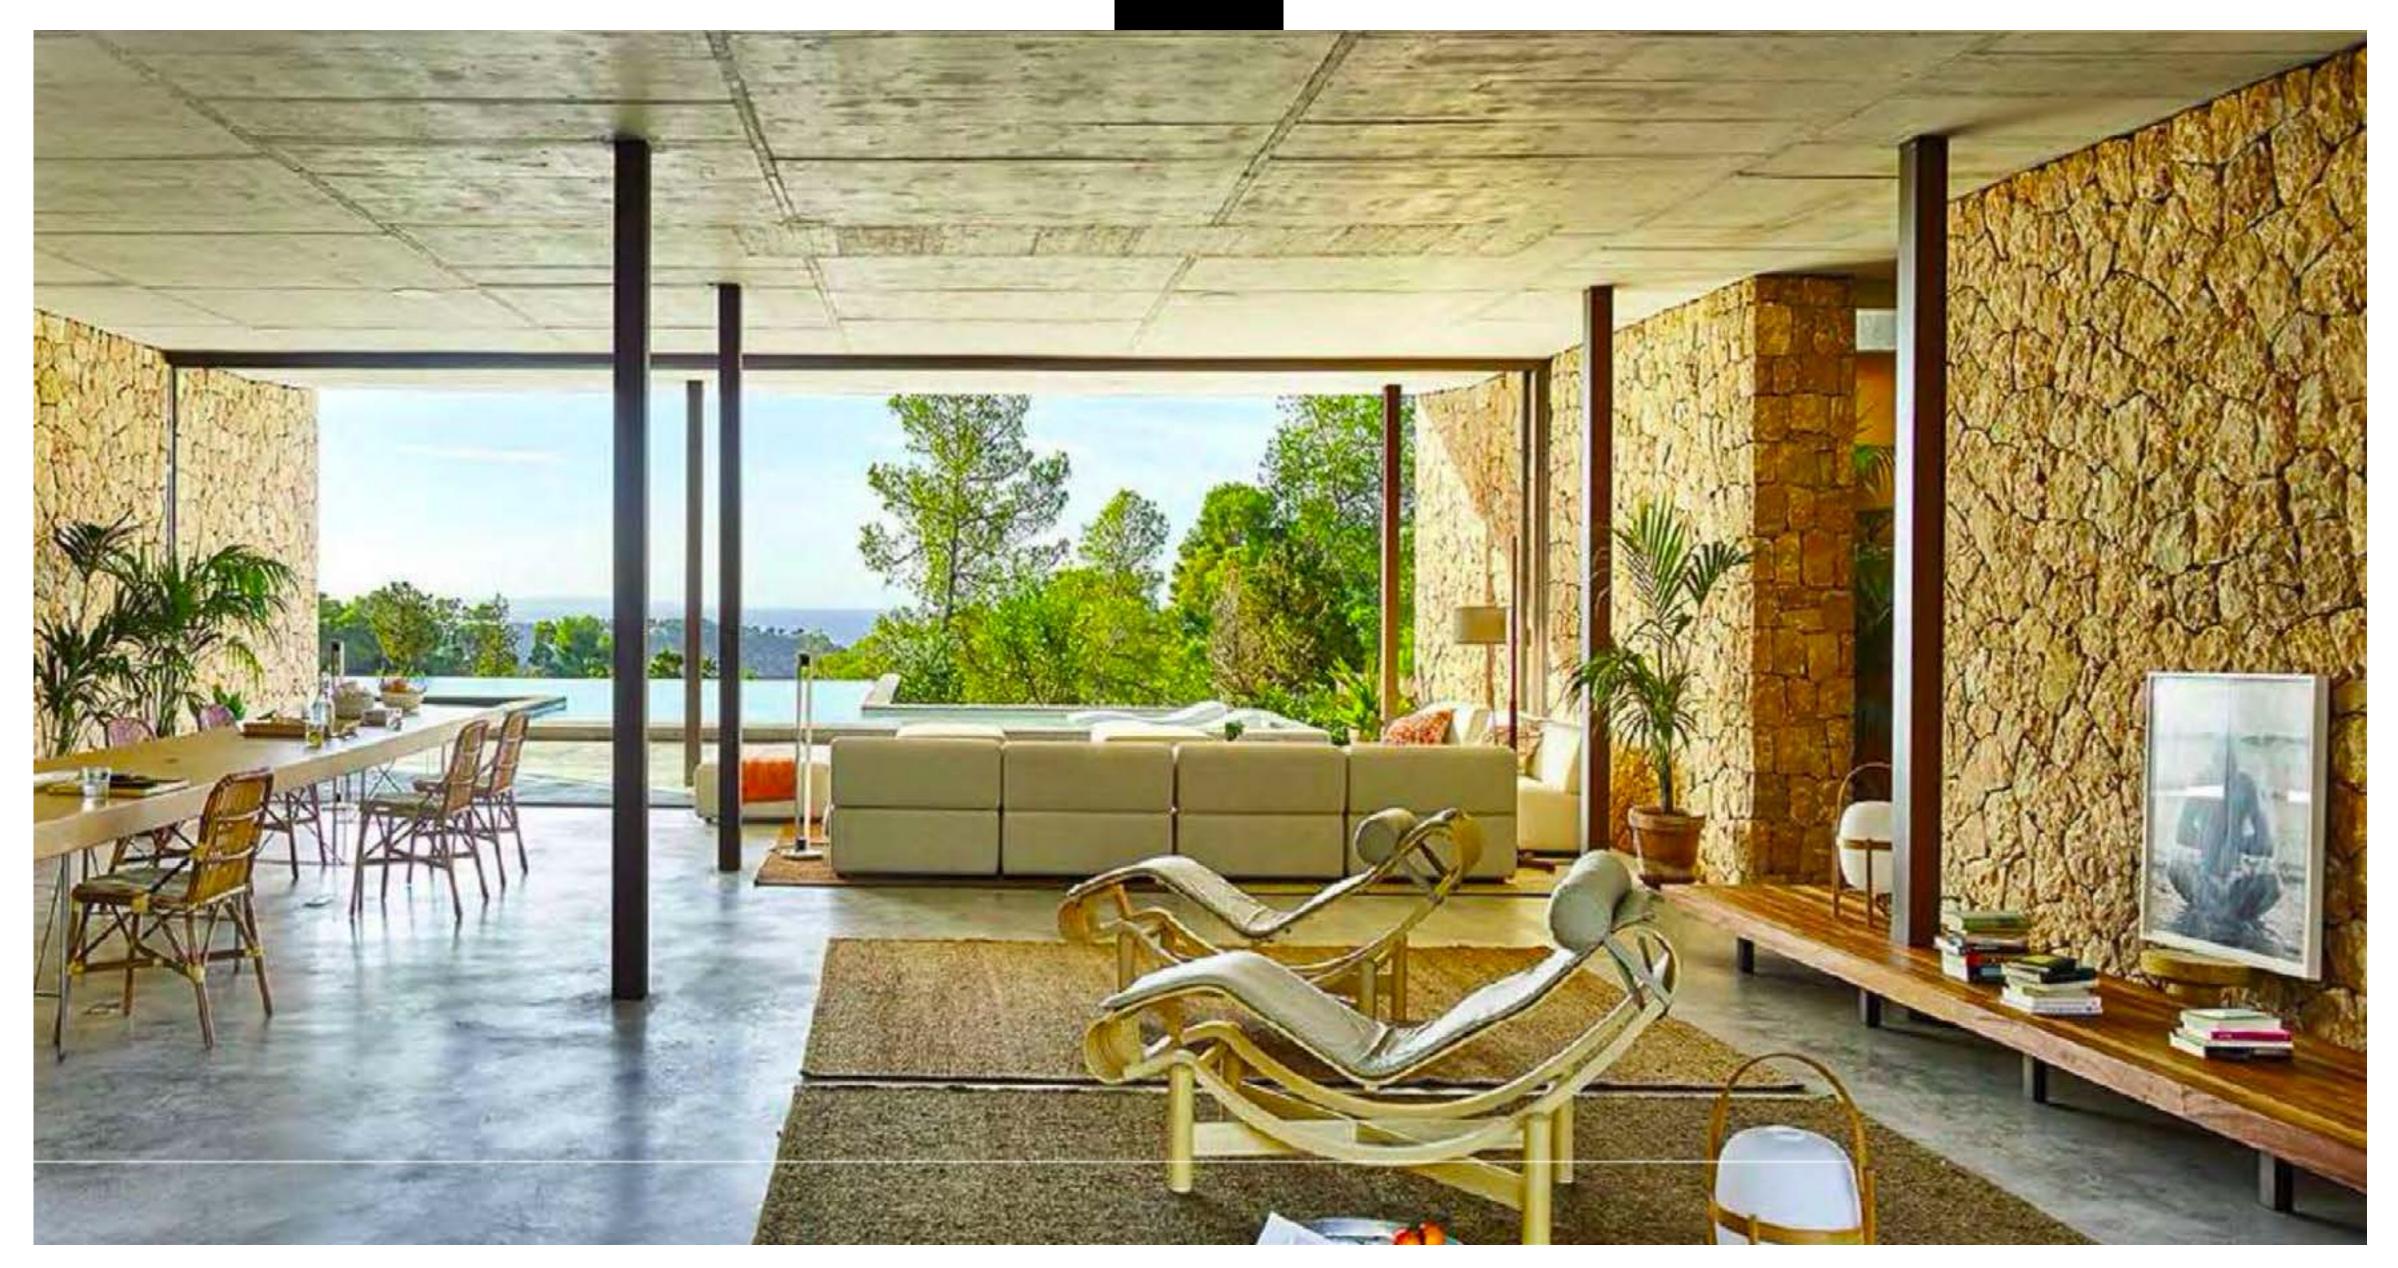

The house has been designed to capture natural light from every angle and it has been furnished with high-end designer features. Decorated in a soft, earthy color scheme.

Each room is outfitted with designer furniture, highned electronics, and an eclectic selection of wall art. Stone and woven bamboo accent walls add a unique, natural touch to the living room and bedrooms, while the kitchen is all modern-chic with integrated appliances and a functional layout.

Outside, features a gorgeus ocean view, a big infinity pool terraces and chill out areas.