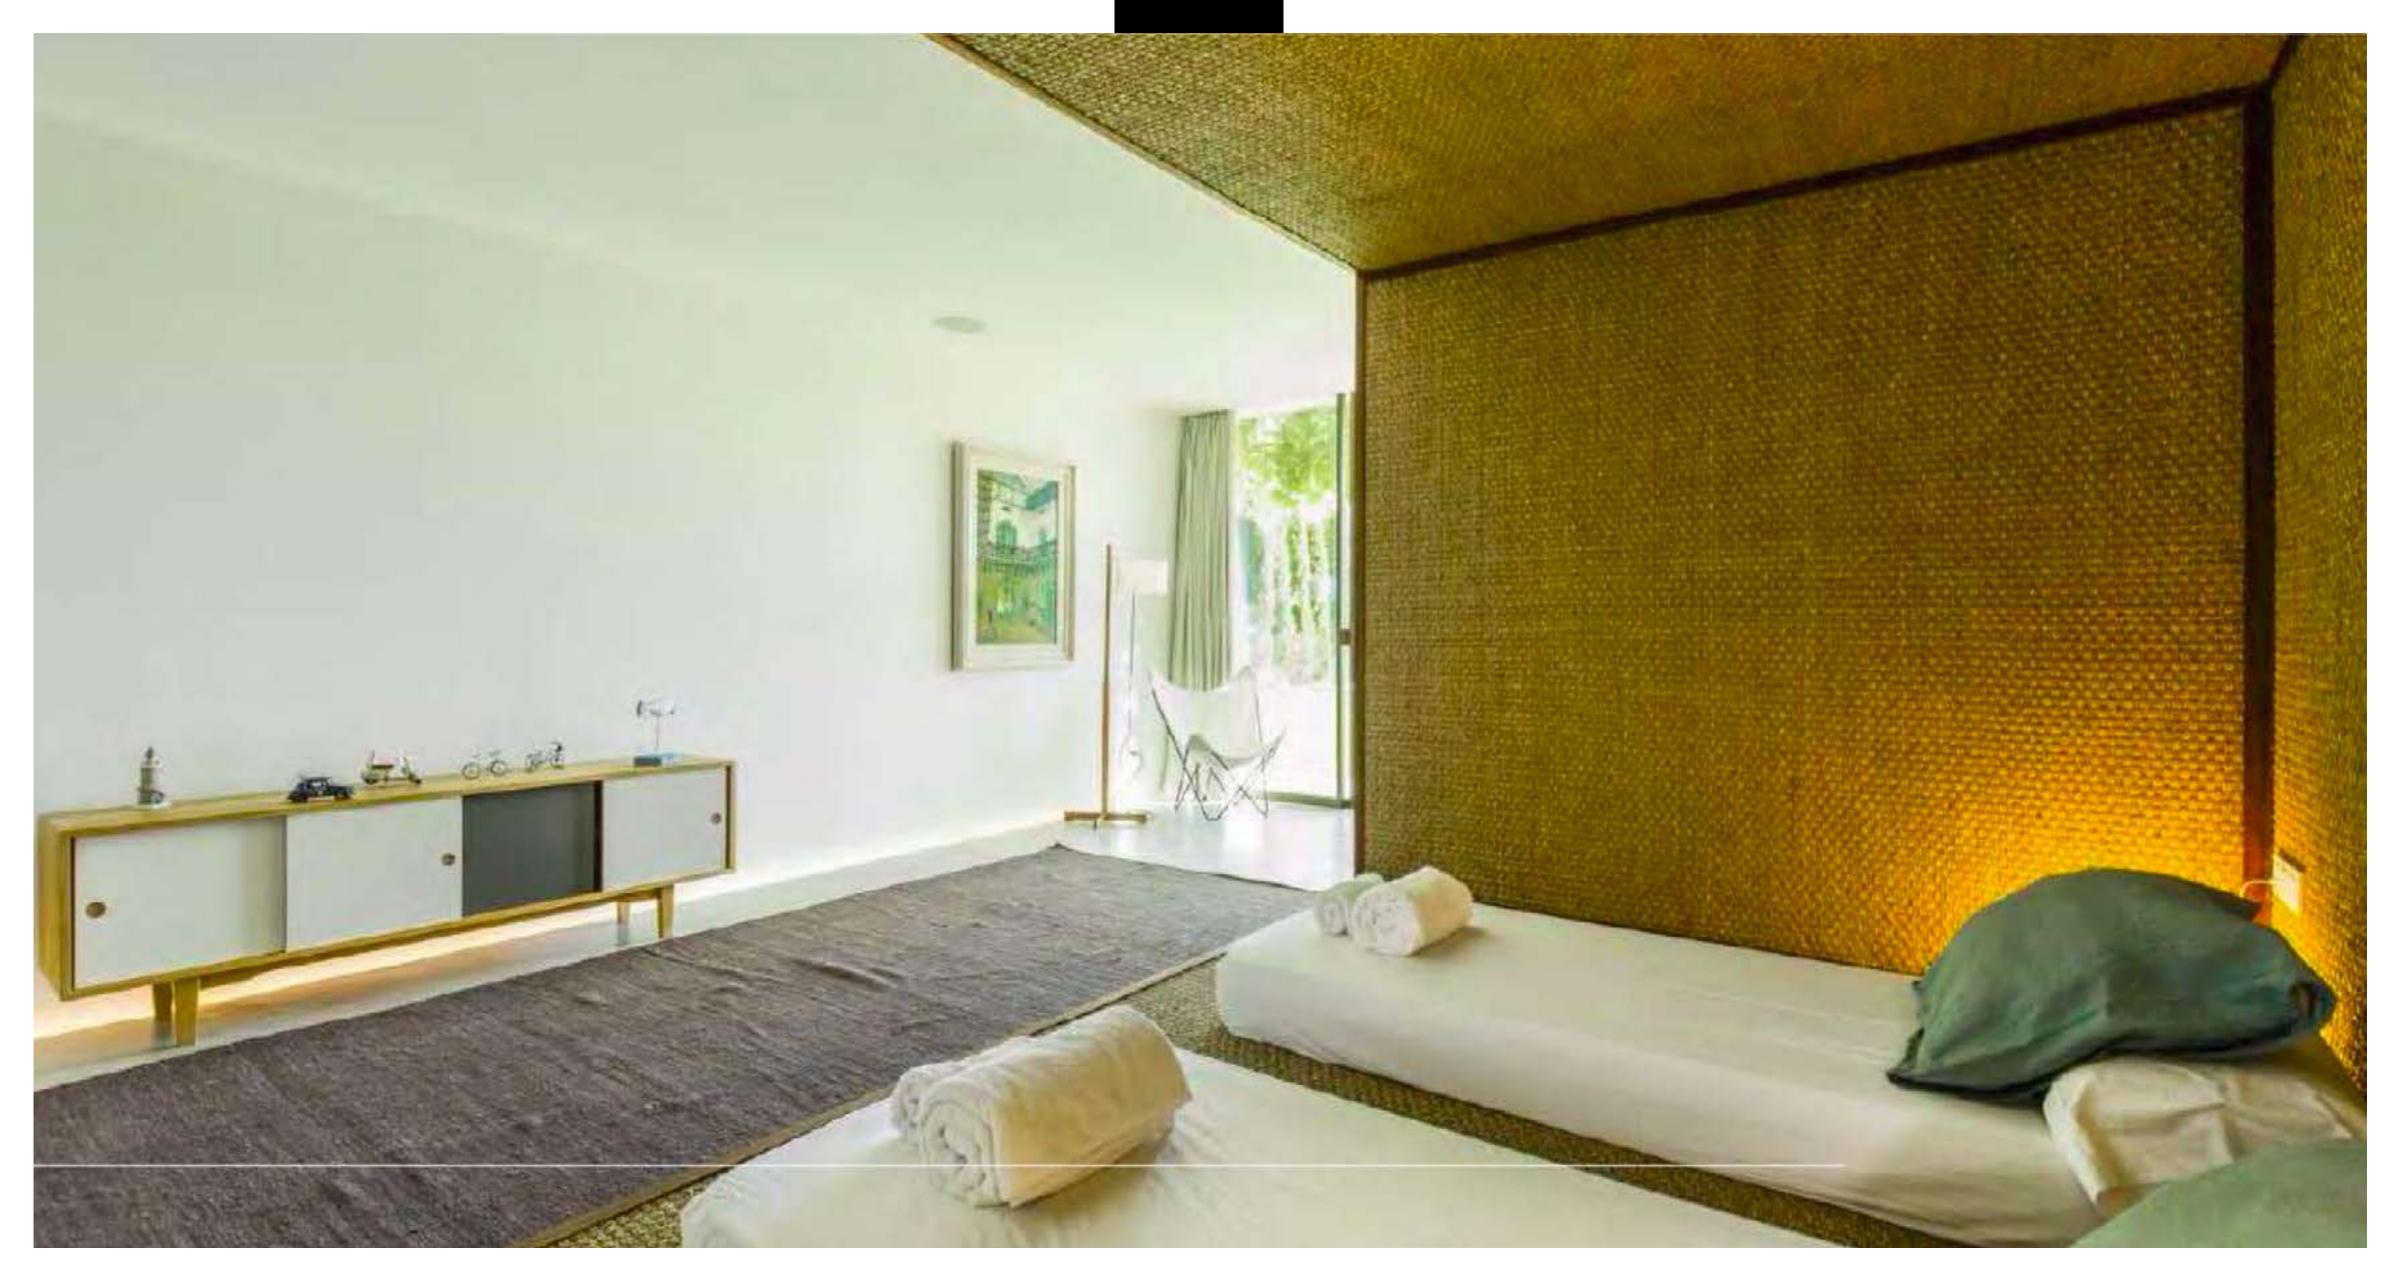

The house has been designed to capture natural light from every angle and it has been furnished with high-end designer features. Decorated in a soft, earthy color scheme.

Each room is outfitted with designer furniture, highned electronics, and an eclectic selection of wall art. Stone and woven bamboo accent walls add a unique, natural touch to the living room and bedrooms, while the kitchen is all modern-chic with integrated appliances and a functional layout.