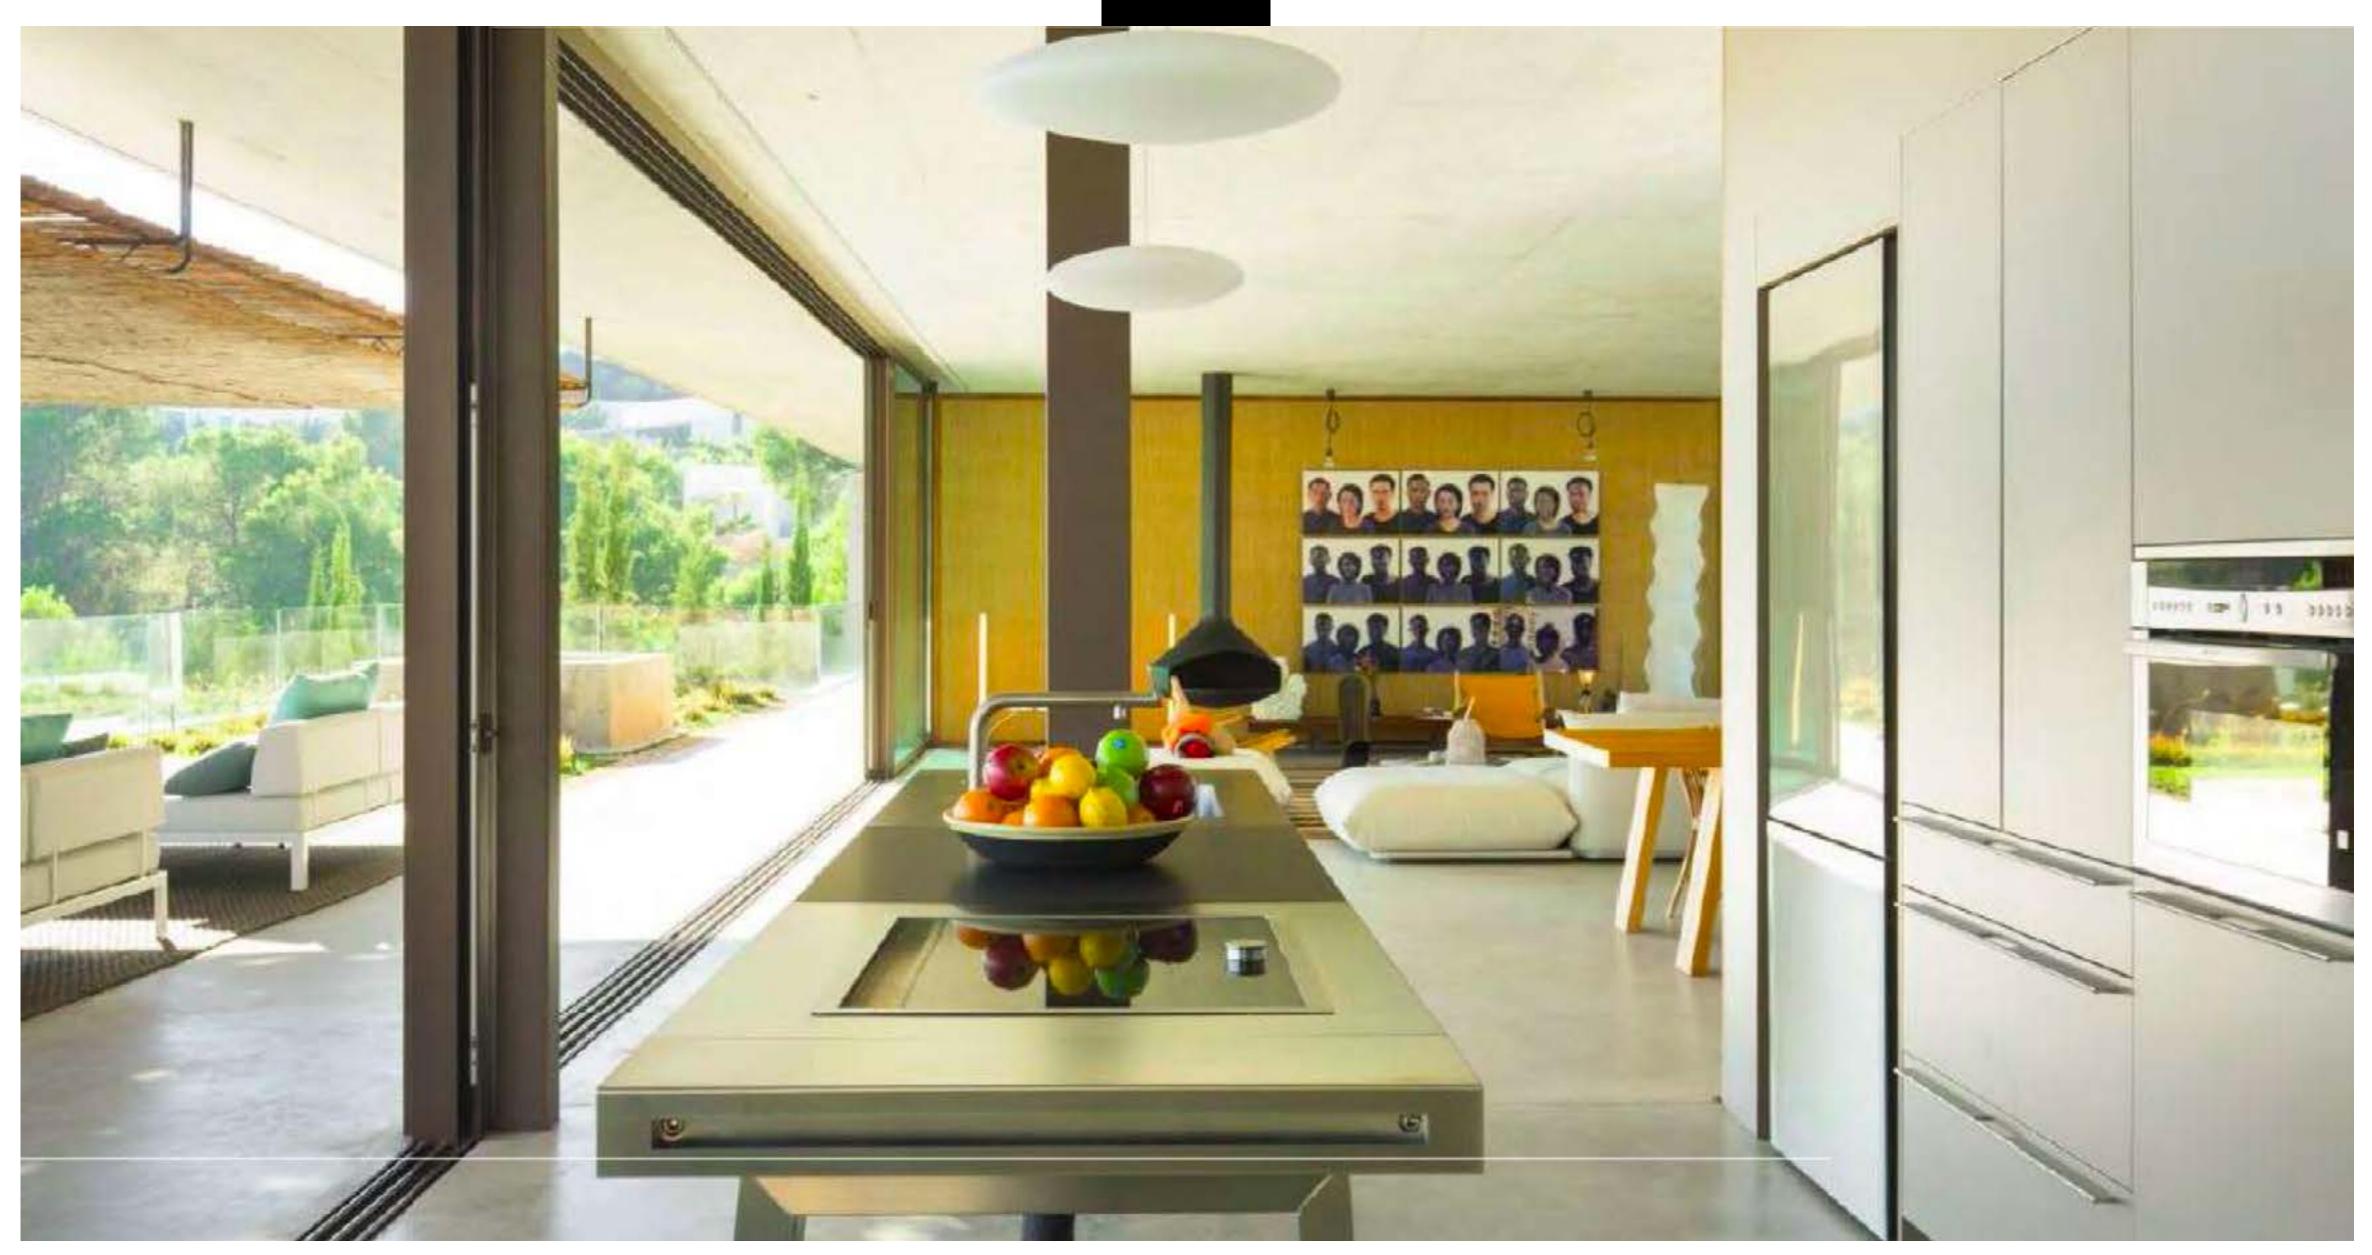

The house has been designed to capture natural light from every angle and it has been furnished with high-end designer features. Decorated in a soft, earthy color scheme.

Each room is outfitted with designer furniture, highned electronics, and an eclectic selection of wall art. Stone and woven bamboo accent walls add a unique, natural touch to the living room and bedrooms, while the kitchen is all modern-chic with integrated appliances and a functional layout.

## **SERVICES**

2 big lounges with dining room 2 kitchens large swimming pool fireplace chill out areas with amazing views cinema room TV sat sound system air conditioning internet connec laundry and pantry parking