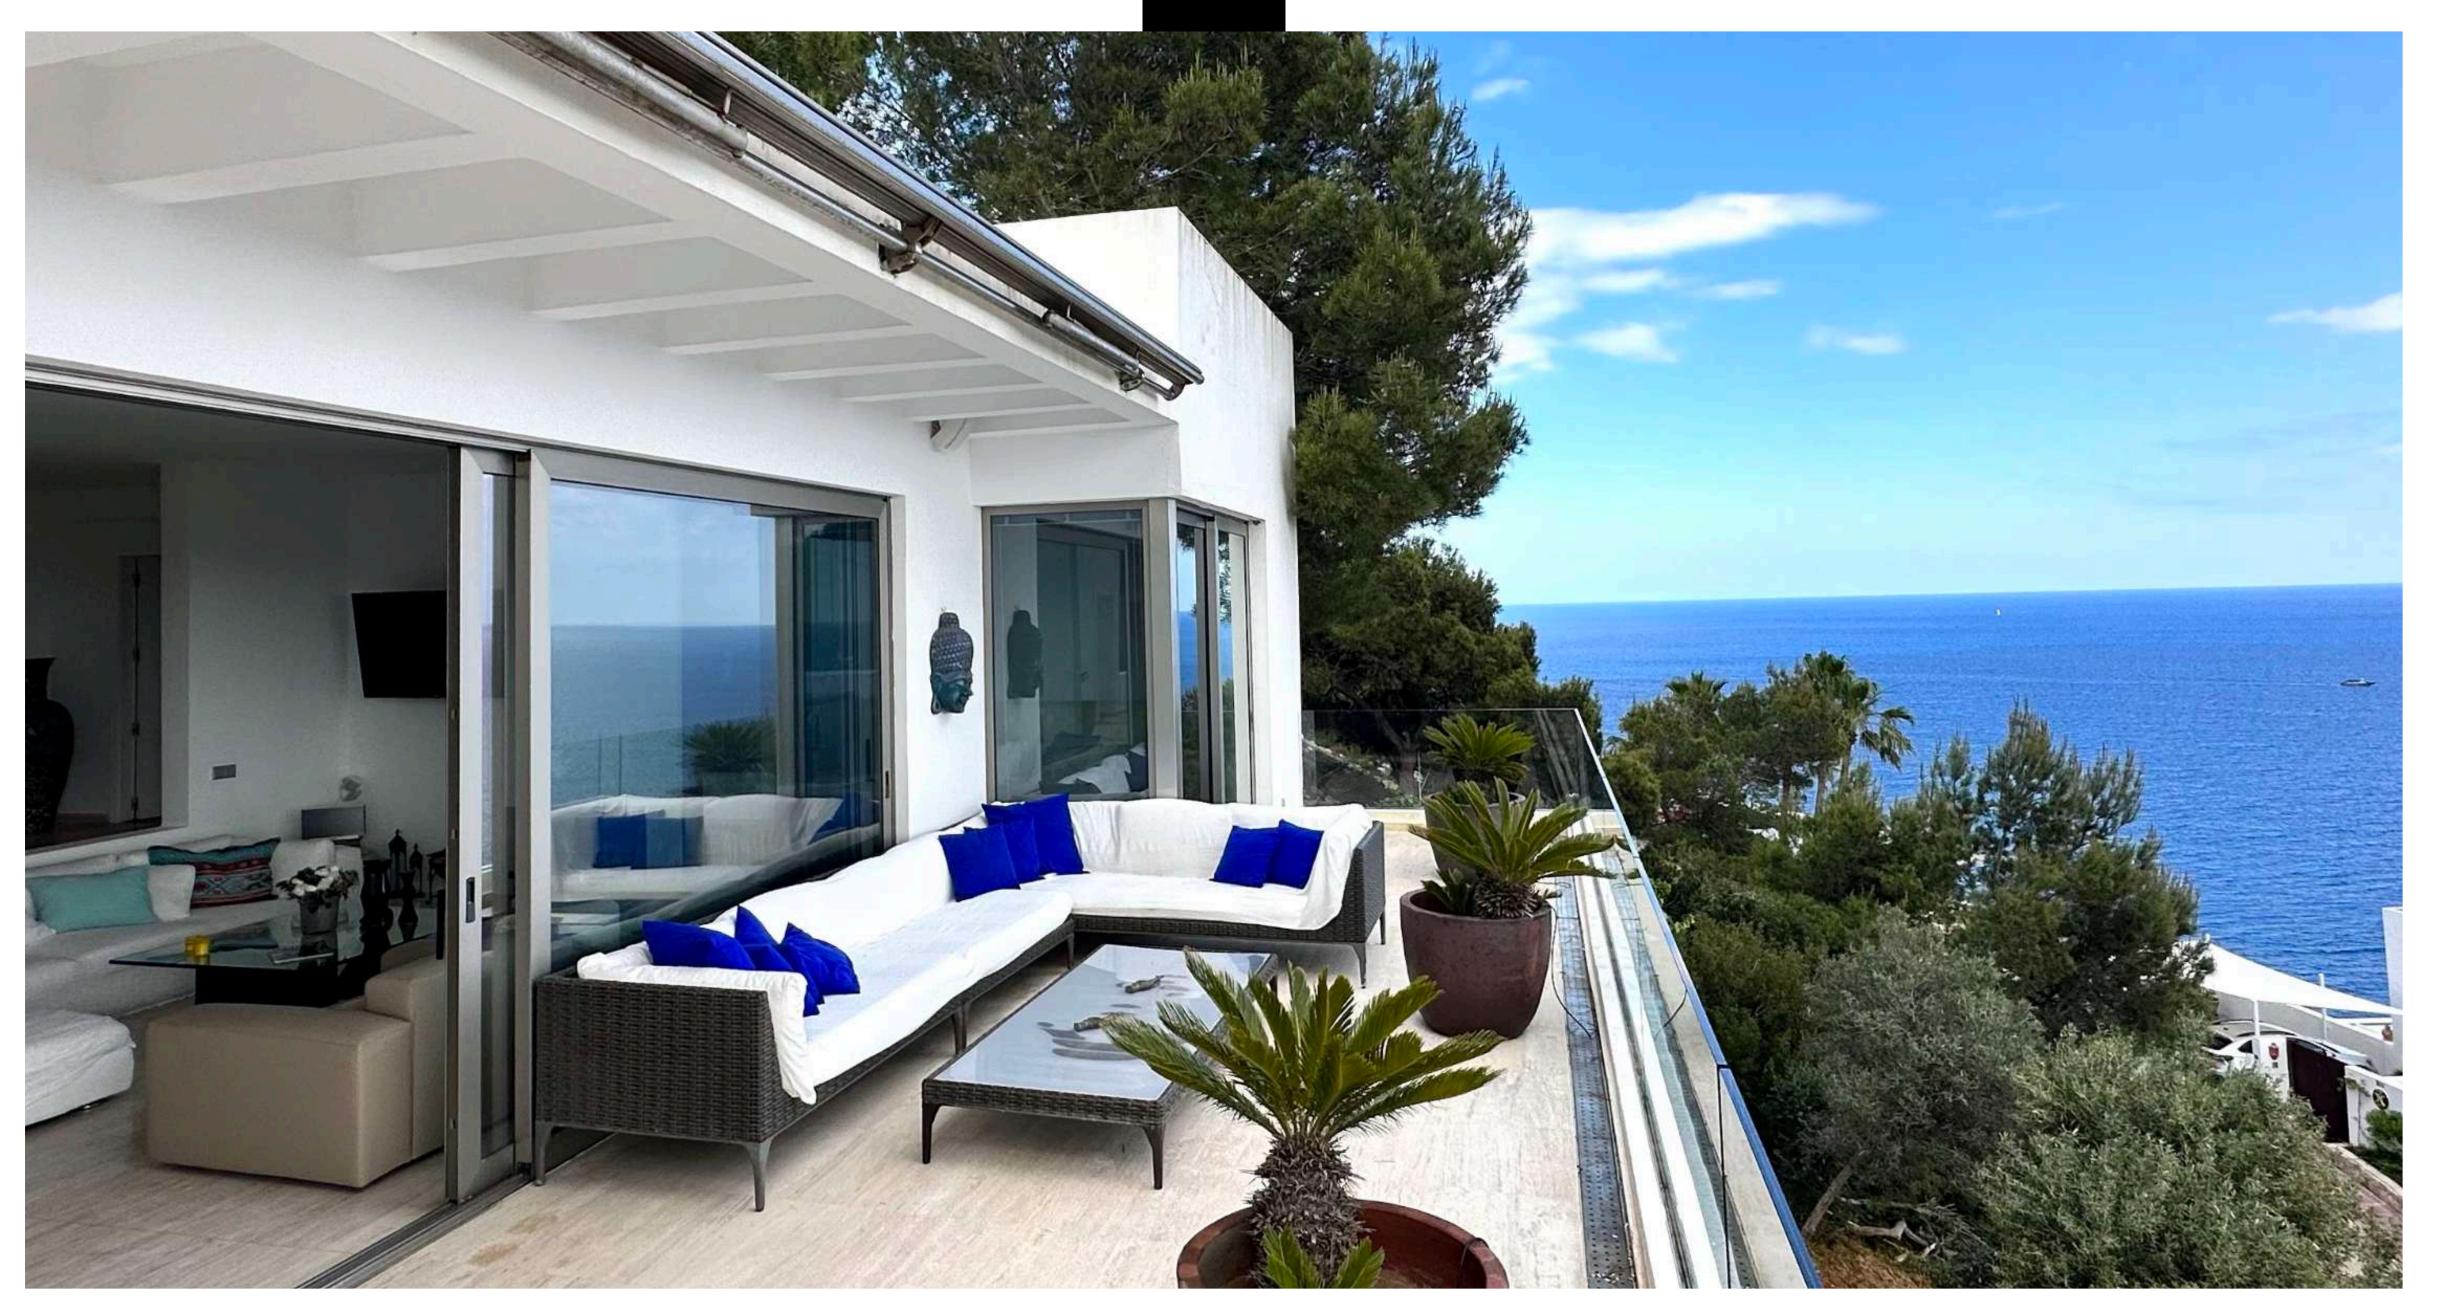

The property offers 3 VIP bedrooms and another 1 bedroom also with separate entrances. Four bedrooms in total, 3 of which have en-suite bathroom.

On the first floor there are a very spacious living room with a contemporary-design fireplace, dining room and the kitchen. The roof terrace boasts a very large relaxing area with an amazing terrace from which one can enjoy country and sea views.

## LAYOUT

Brand new villa built and decorated for private use | Built to the highest standard | Superb conditions | Ocean front | Sea and country views | Extraordinary privacy | Gated security | Infinity pool | State of the art air conditioning | 2 outdoor very large terraces | Very easy road access | Roof terrace | Contemporary designed patio | Garden | Flower irrigation system | Alarm system | Electric gate | Balconies | Wi-Fi | Satellite Television