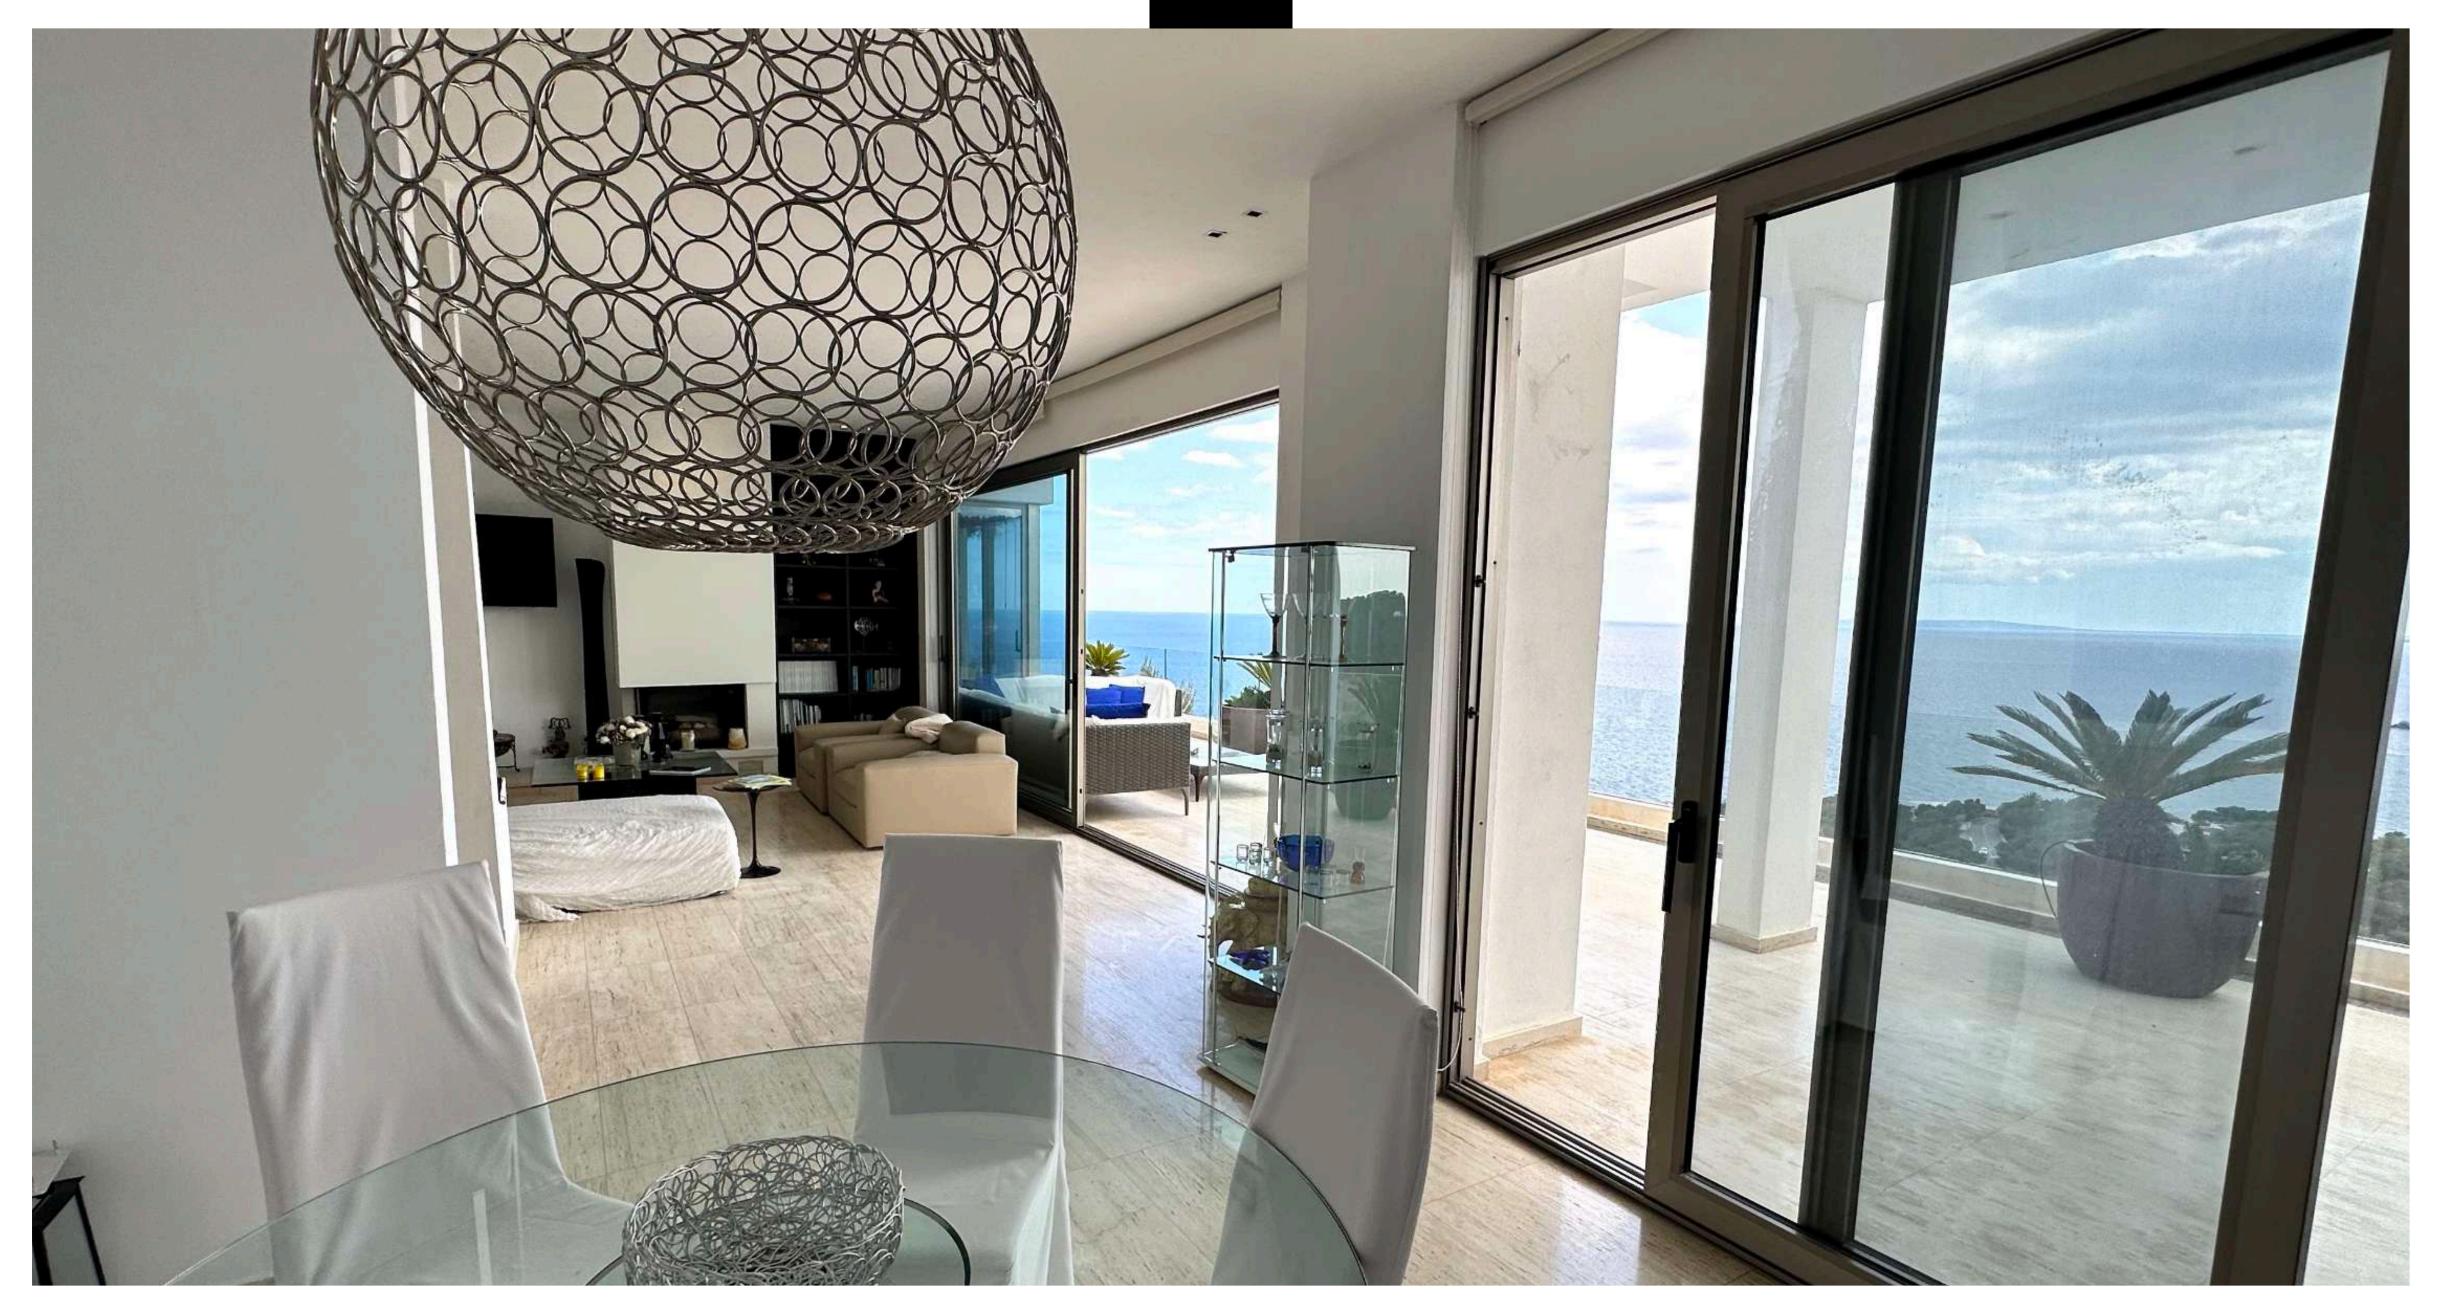

The property offers 3 VIP bedrooms and another 1 bedroom also with separate entrances. Four bedrooms in total, 3 of which have en-suite bathroom.

On the first floor there are a very spacious living room with a contemporary-design fireplace, dining room and the kitchen. The roof terrace boasts a very large relaxing area with an amazing terrace from which one can enjoy country and sea views.

## LAYOUT

Brand new villa built and decorated for private use | Built to the highest standard | Superb conditions | Ocean front | Sea and country views | Extraordinary privacy | Gated security | Infinity pool | State of the art air conditioning | 2 outdoor very large terraces | Very easy road access | Roof terrace | Contemporary designed patio | Garden | Flower irrigation system | Alarm system | Electric gate | Balconies | Wi-Fi | Satellite Television