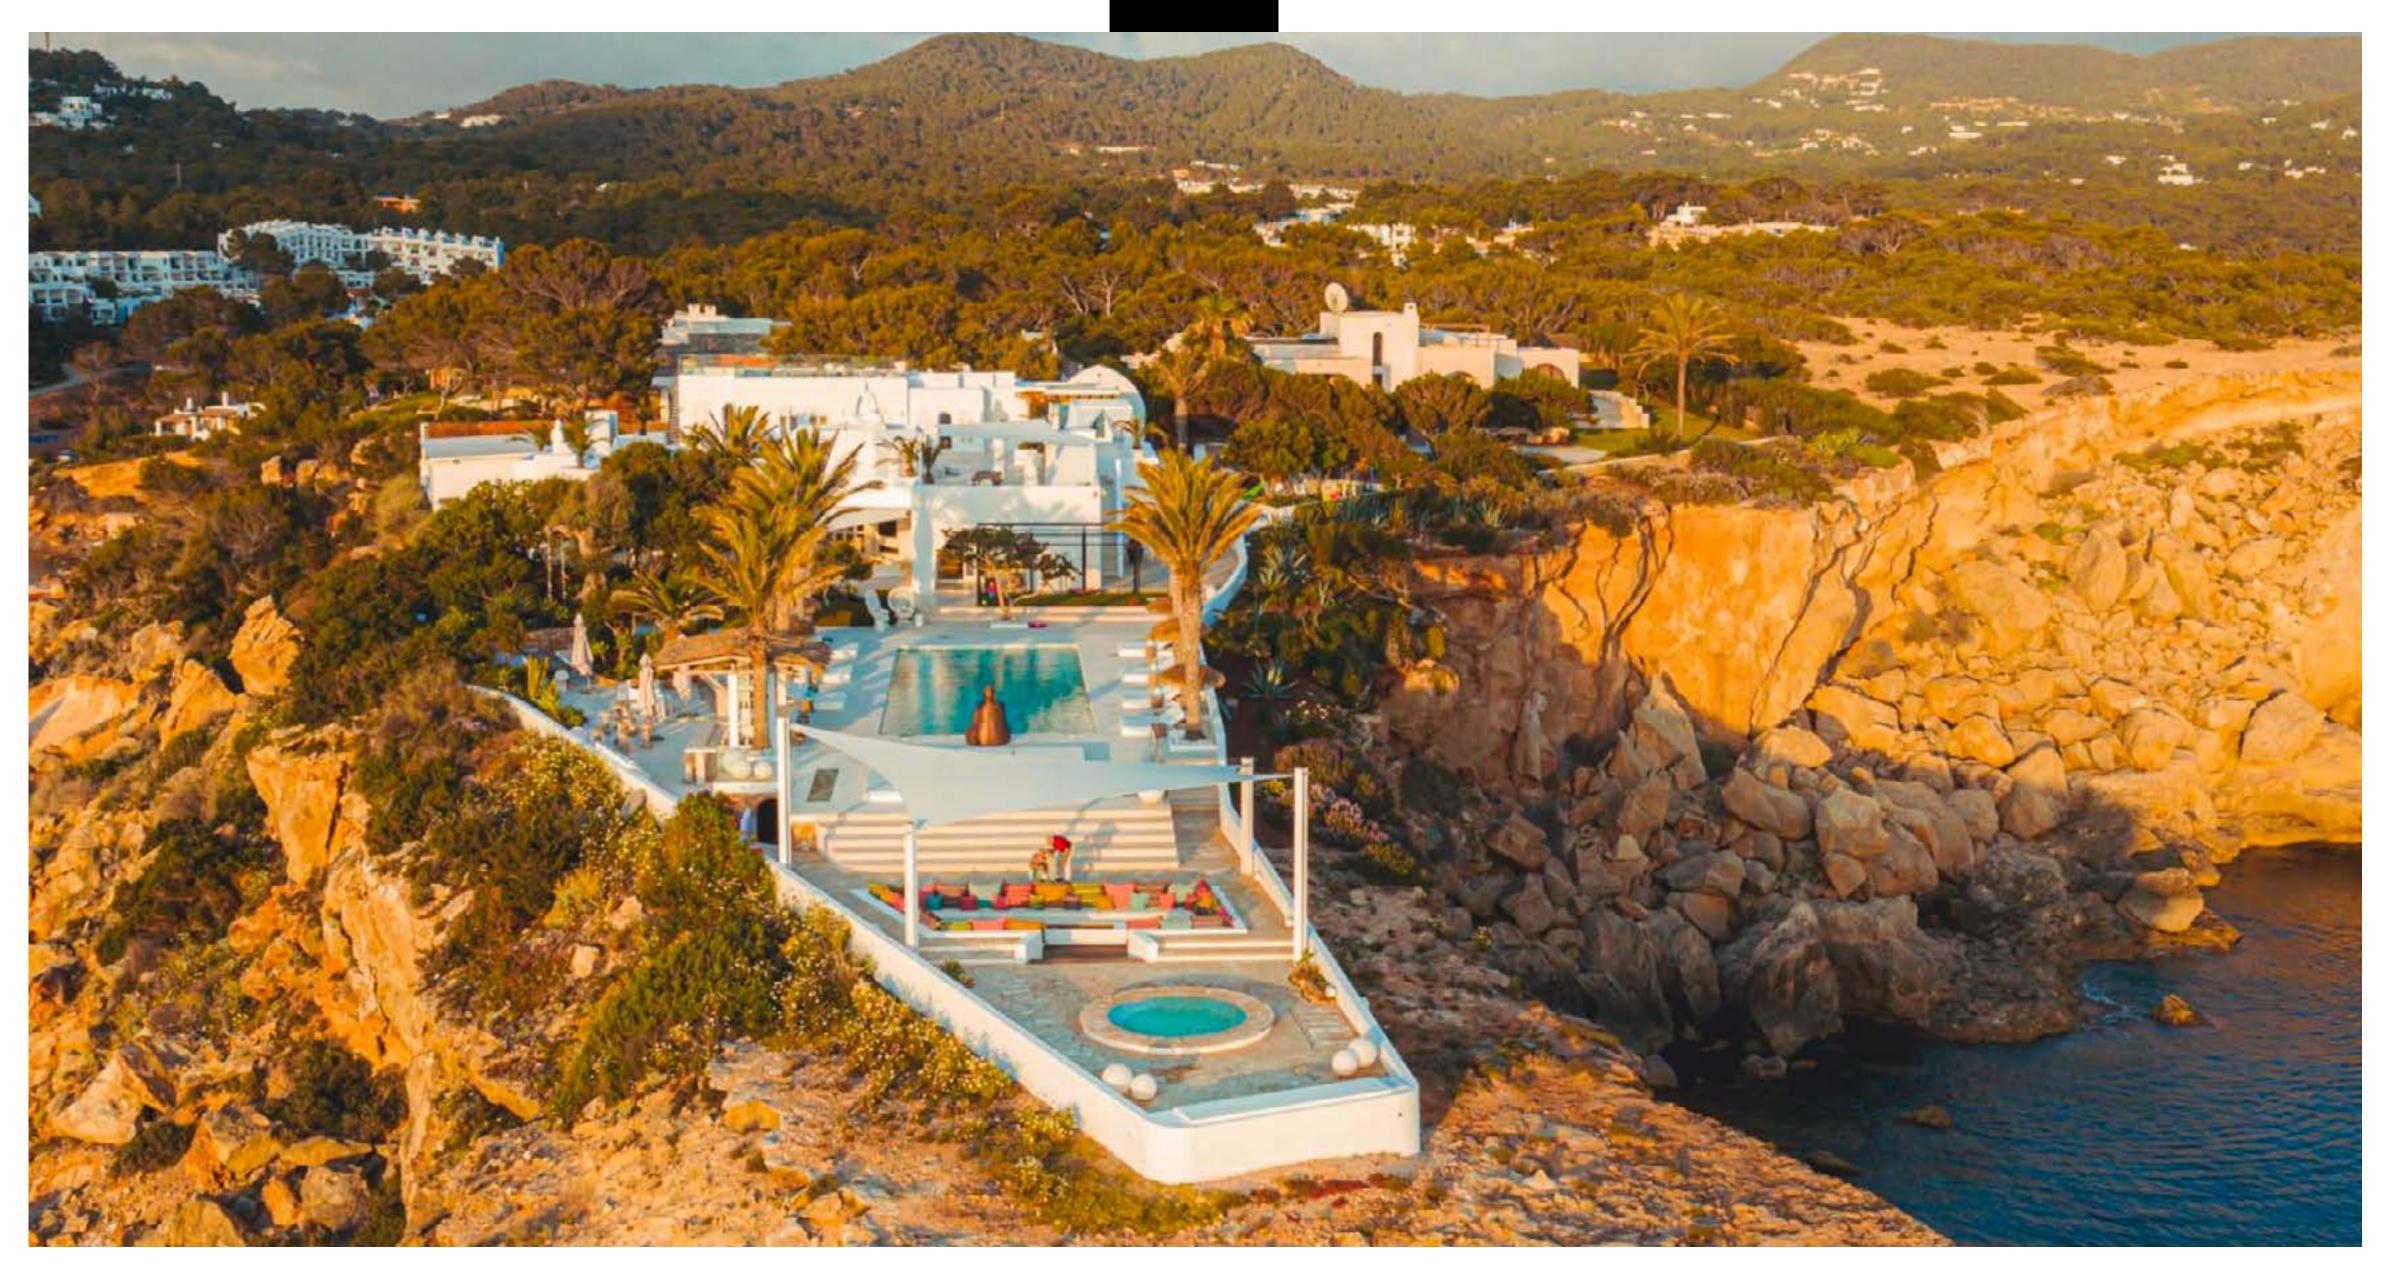

## VILLA CALA TARIDA

## THE VILLA

No luxury villa compares to Villa Cala Tarida, where, perched upon the summit of your private cliff, you luxuriate in your own secluded Shangri-La.

There are many experiences waiting for you at Villa Cala Tarida, The cozy Sisha lounge, elegantly designed in the Marrakech style or watch a movie in the outside cinema while lounging in the Jacuzzi with a mind-blowing 180 degrees sea view.