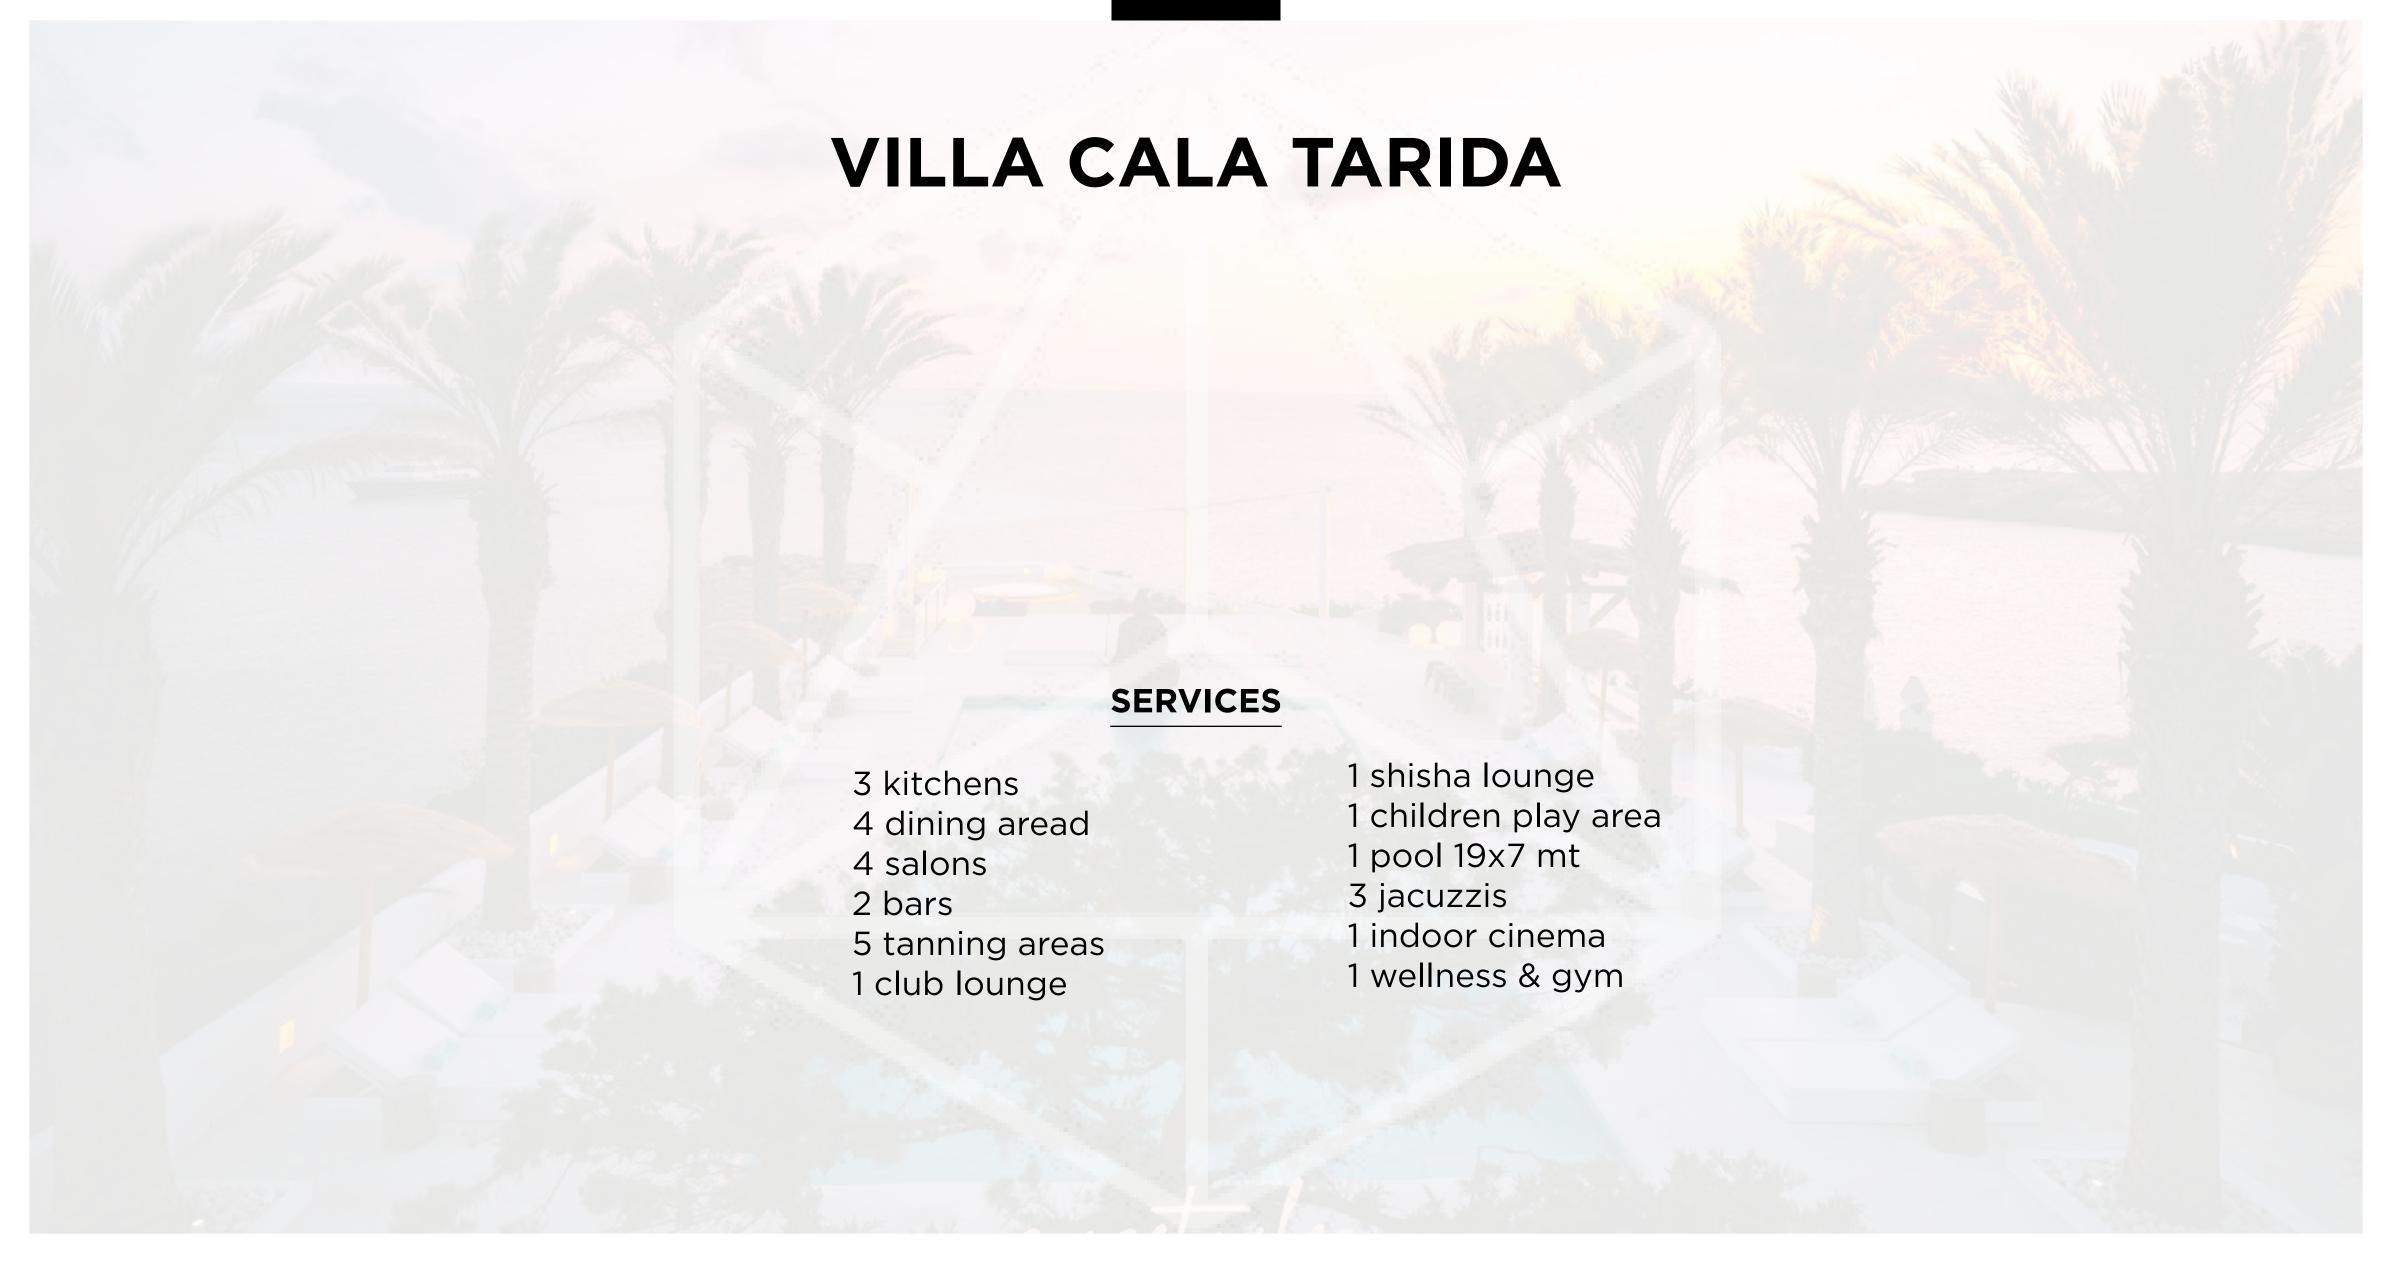

## VILLA CALA TARIDA

## THE VILLA

No luxury villa compares to Villa Cala Tarida, where, perched upon the summit of your private cliff, you luxuriate in your own secluded Shangri-La.

There are many experiences waiting for you at Villa Cala Tarida, The cozy Sisha lounge, elegantly designed in the Marrakech style or watch a movie in the outside cinema while lounging in the Jacuzzi with a mind-blowing 180 degrees sea view.