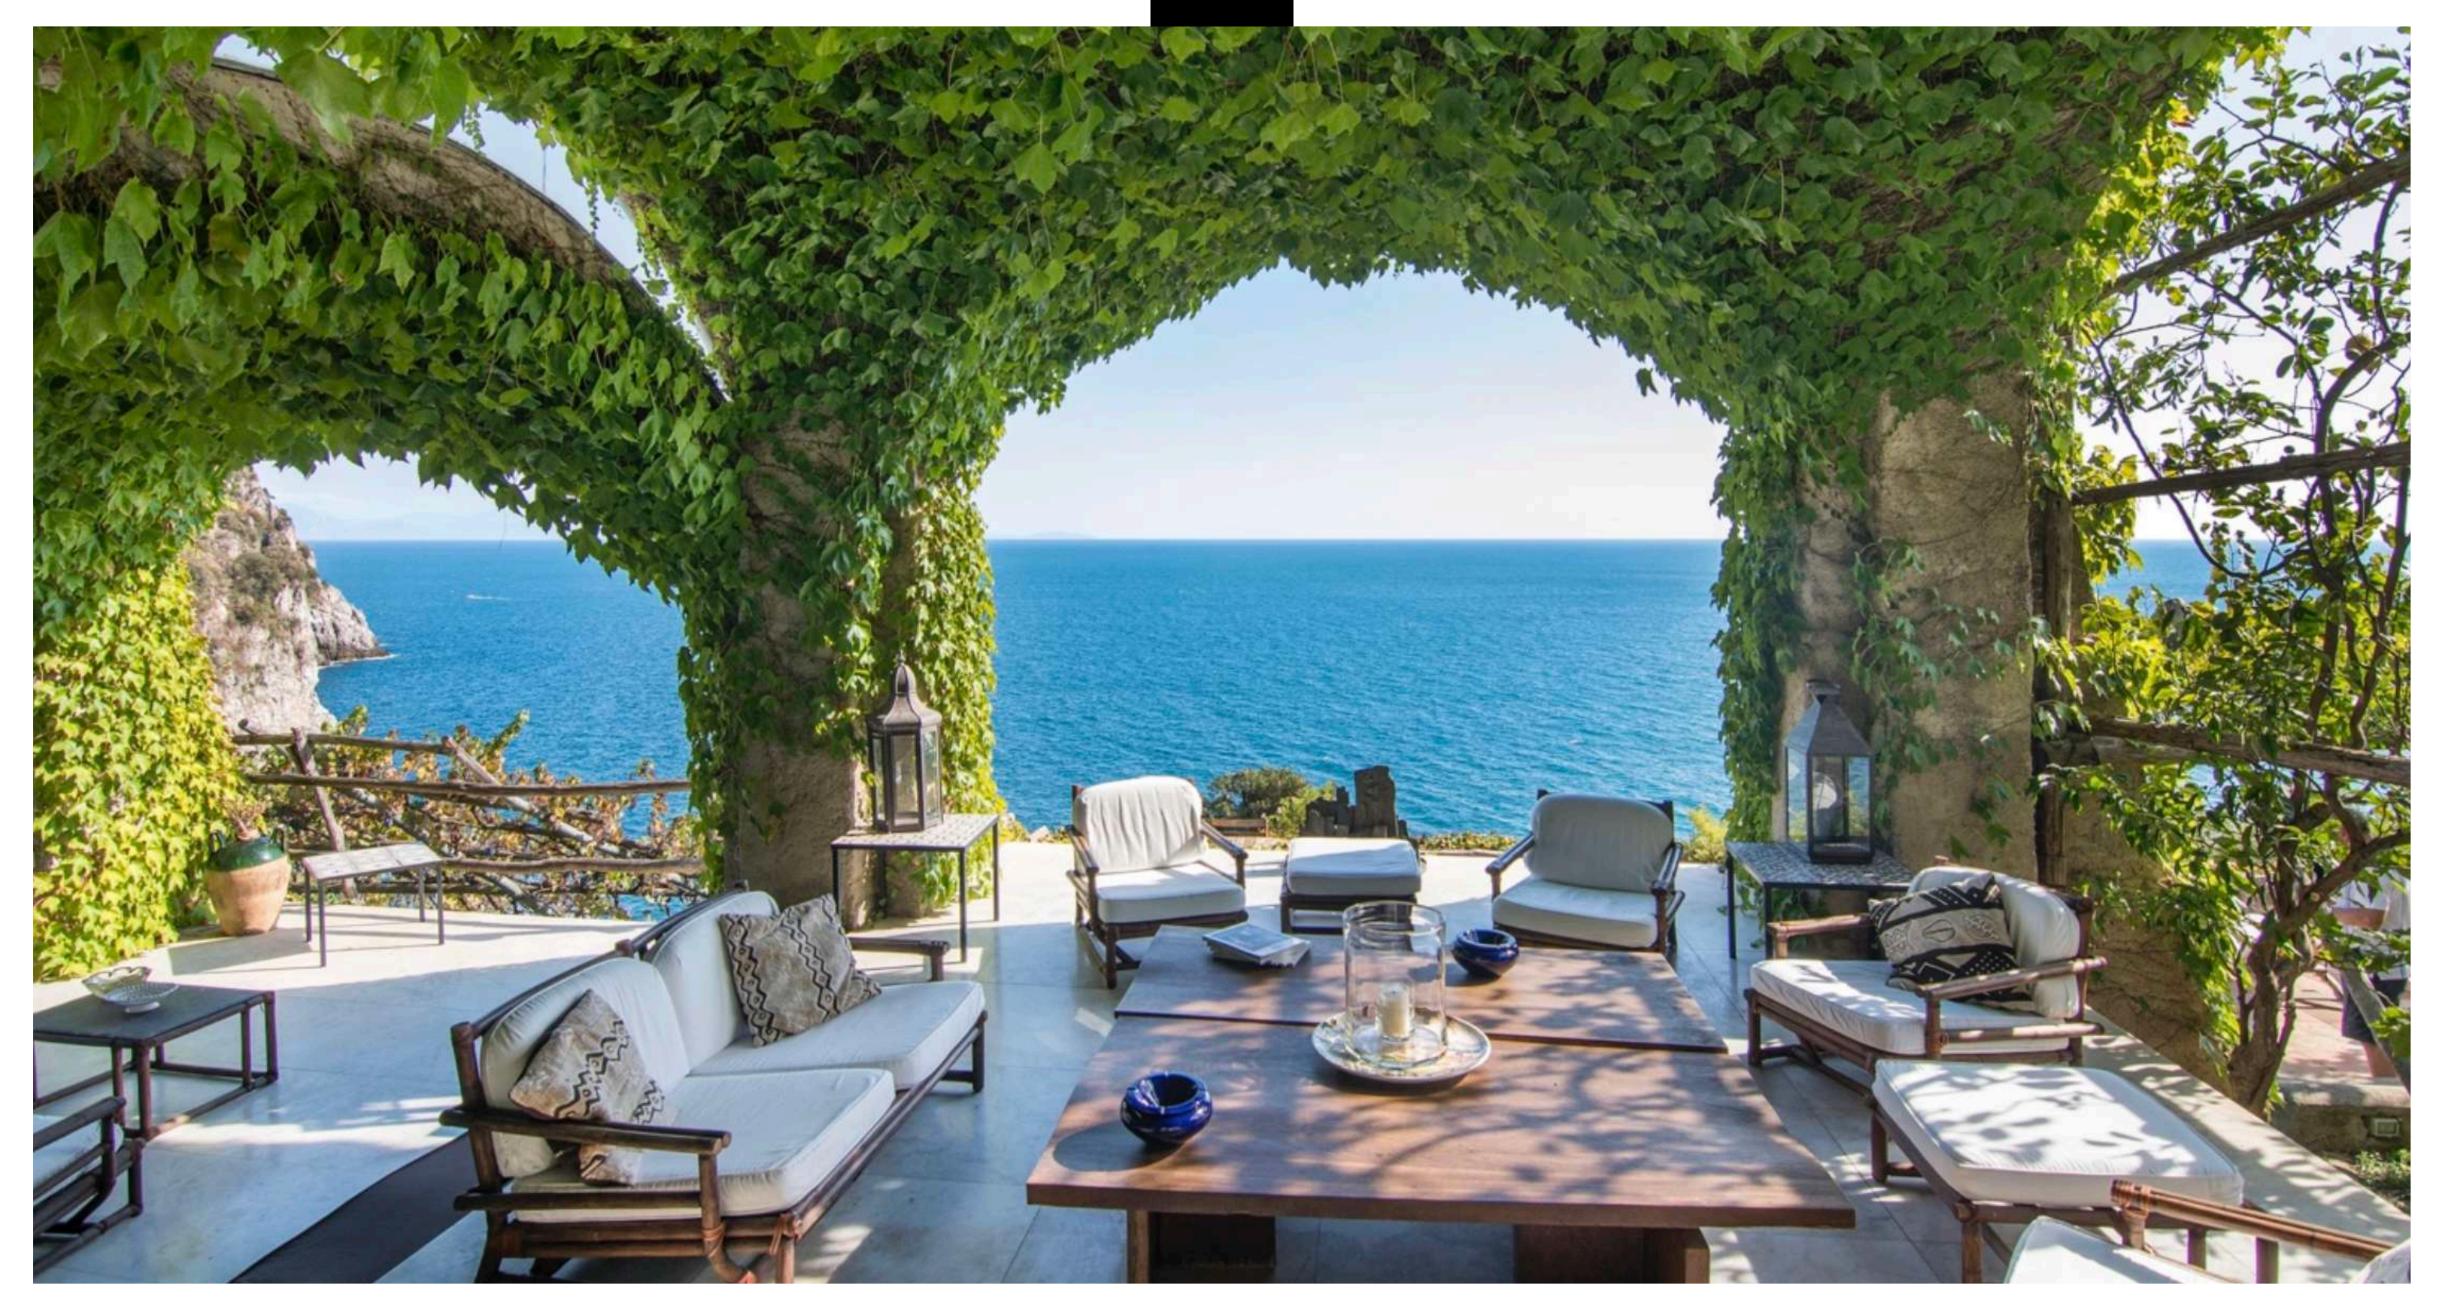

# VILLA LIMONAIA SORRENTO - AMALFI COAST

This property is an exceptional **contemporary Villa** designed and built in the 1960s by a leading Italian architect. Set in the heart of one of the most attractive and extensive private estates of the Amalfi coast, the rental **Villa Limonaia** offers a unique private retreat in a ispirational setting.

## **Ground Floor**

Extensive veranda with sea view, large living-room with dining area, guest bathroom with washbasin / WC, laundry / ironing-room. Fully equipped kitchen with larder and dishwasher, large cooking range with indoor barbeque grill, open-air dining area with outside kitchen.