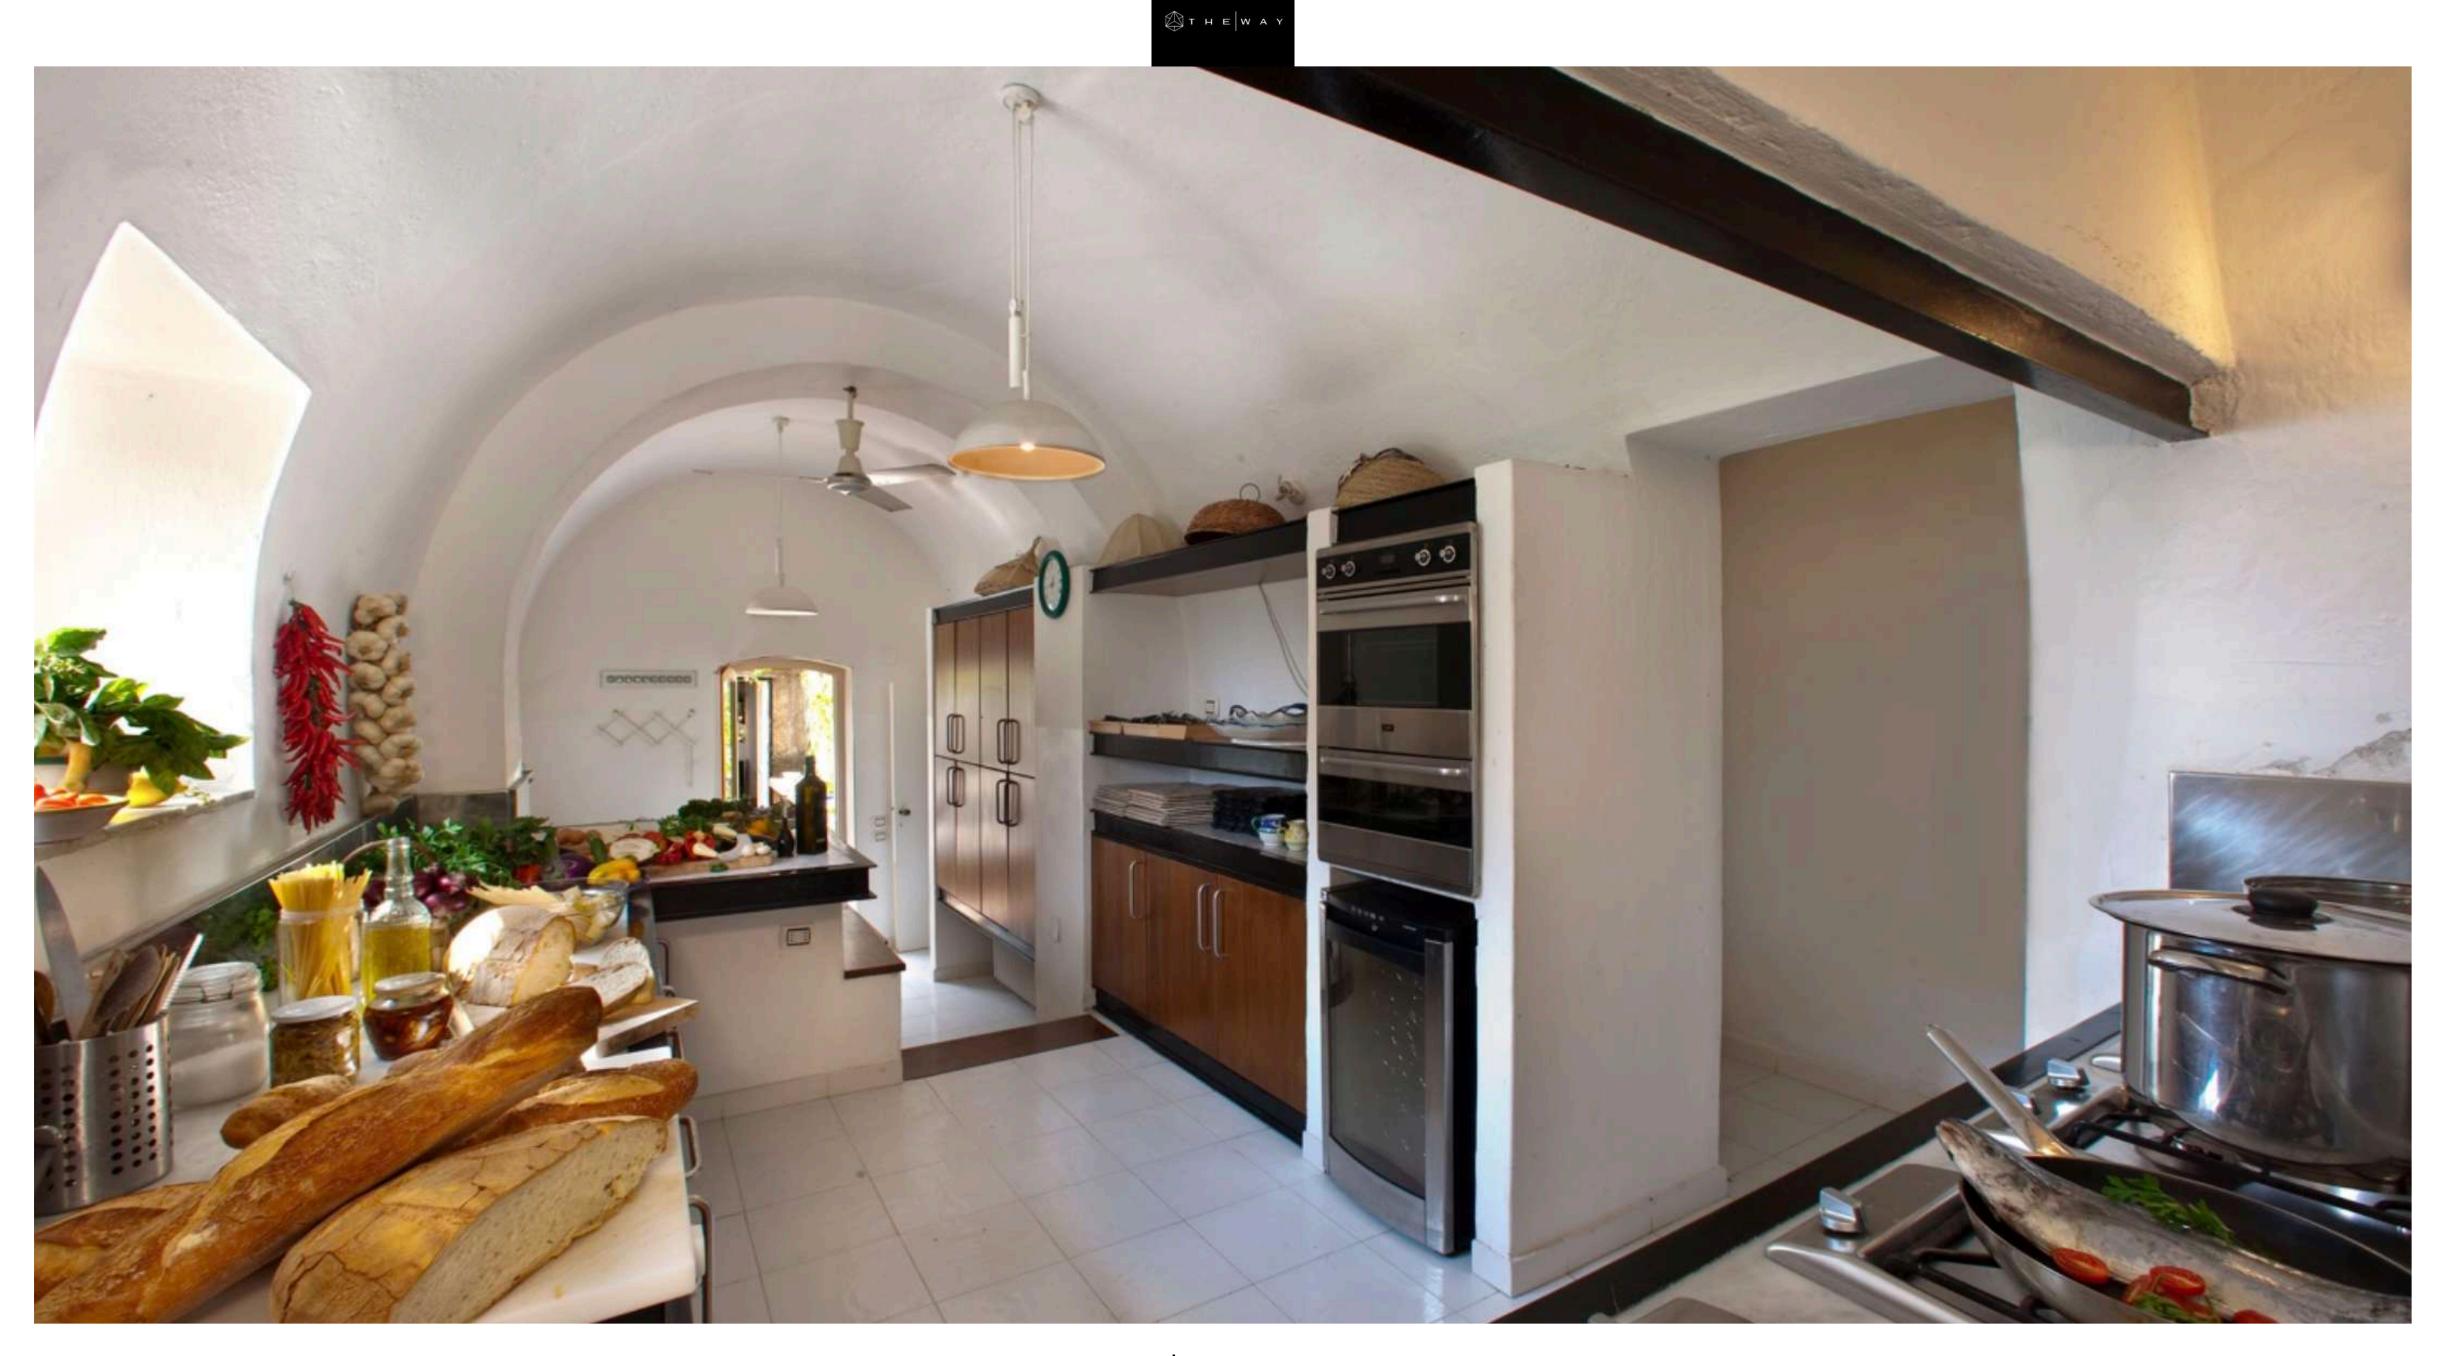

## **Ground Floor**

Extensive veranda with sea view, large living-room with dining area, guest bathroom with washbasin / WC, laundry / ironing-room. Fully equipped kitchen with larder and dishwasher, large cooking range with indoor barbeque grill, open-air dining area with outside kitchen.