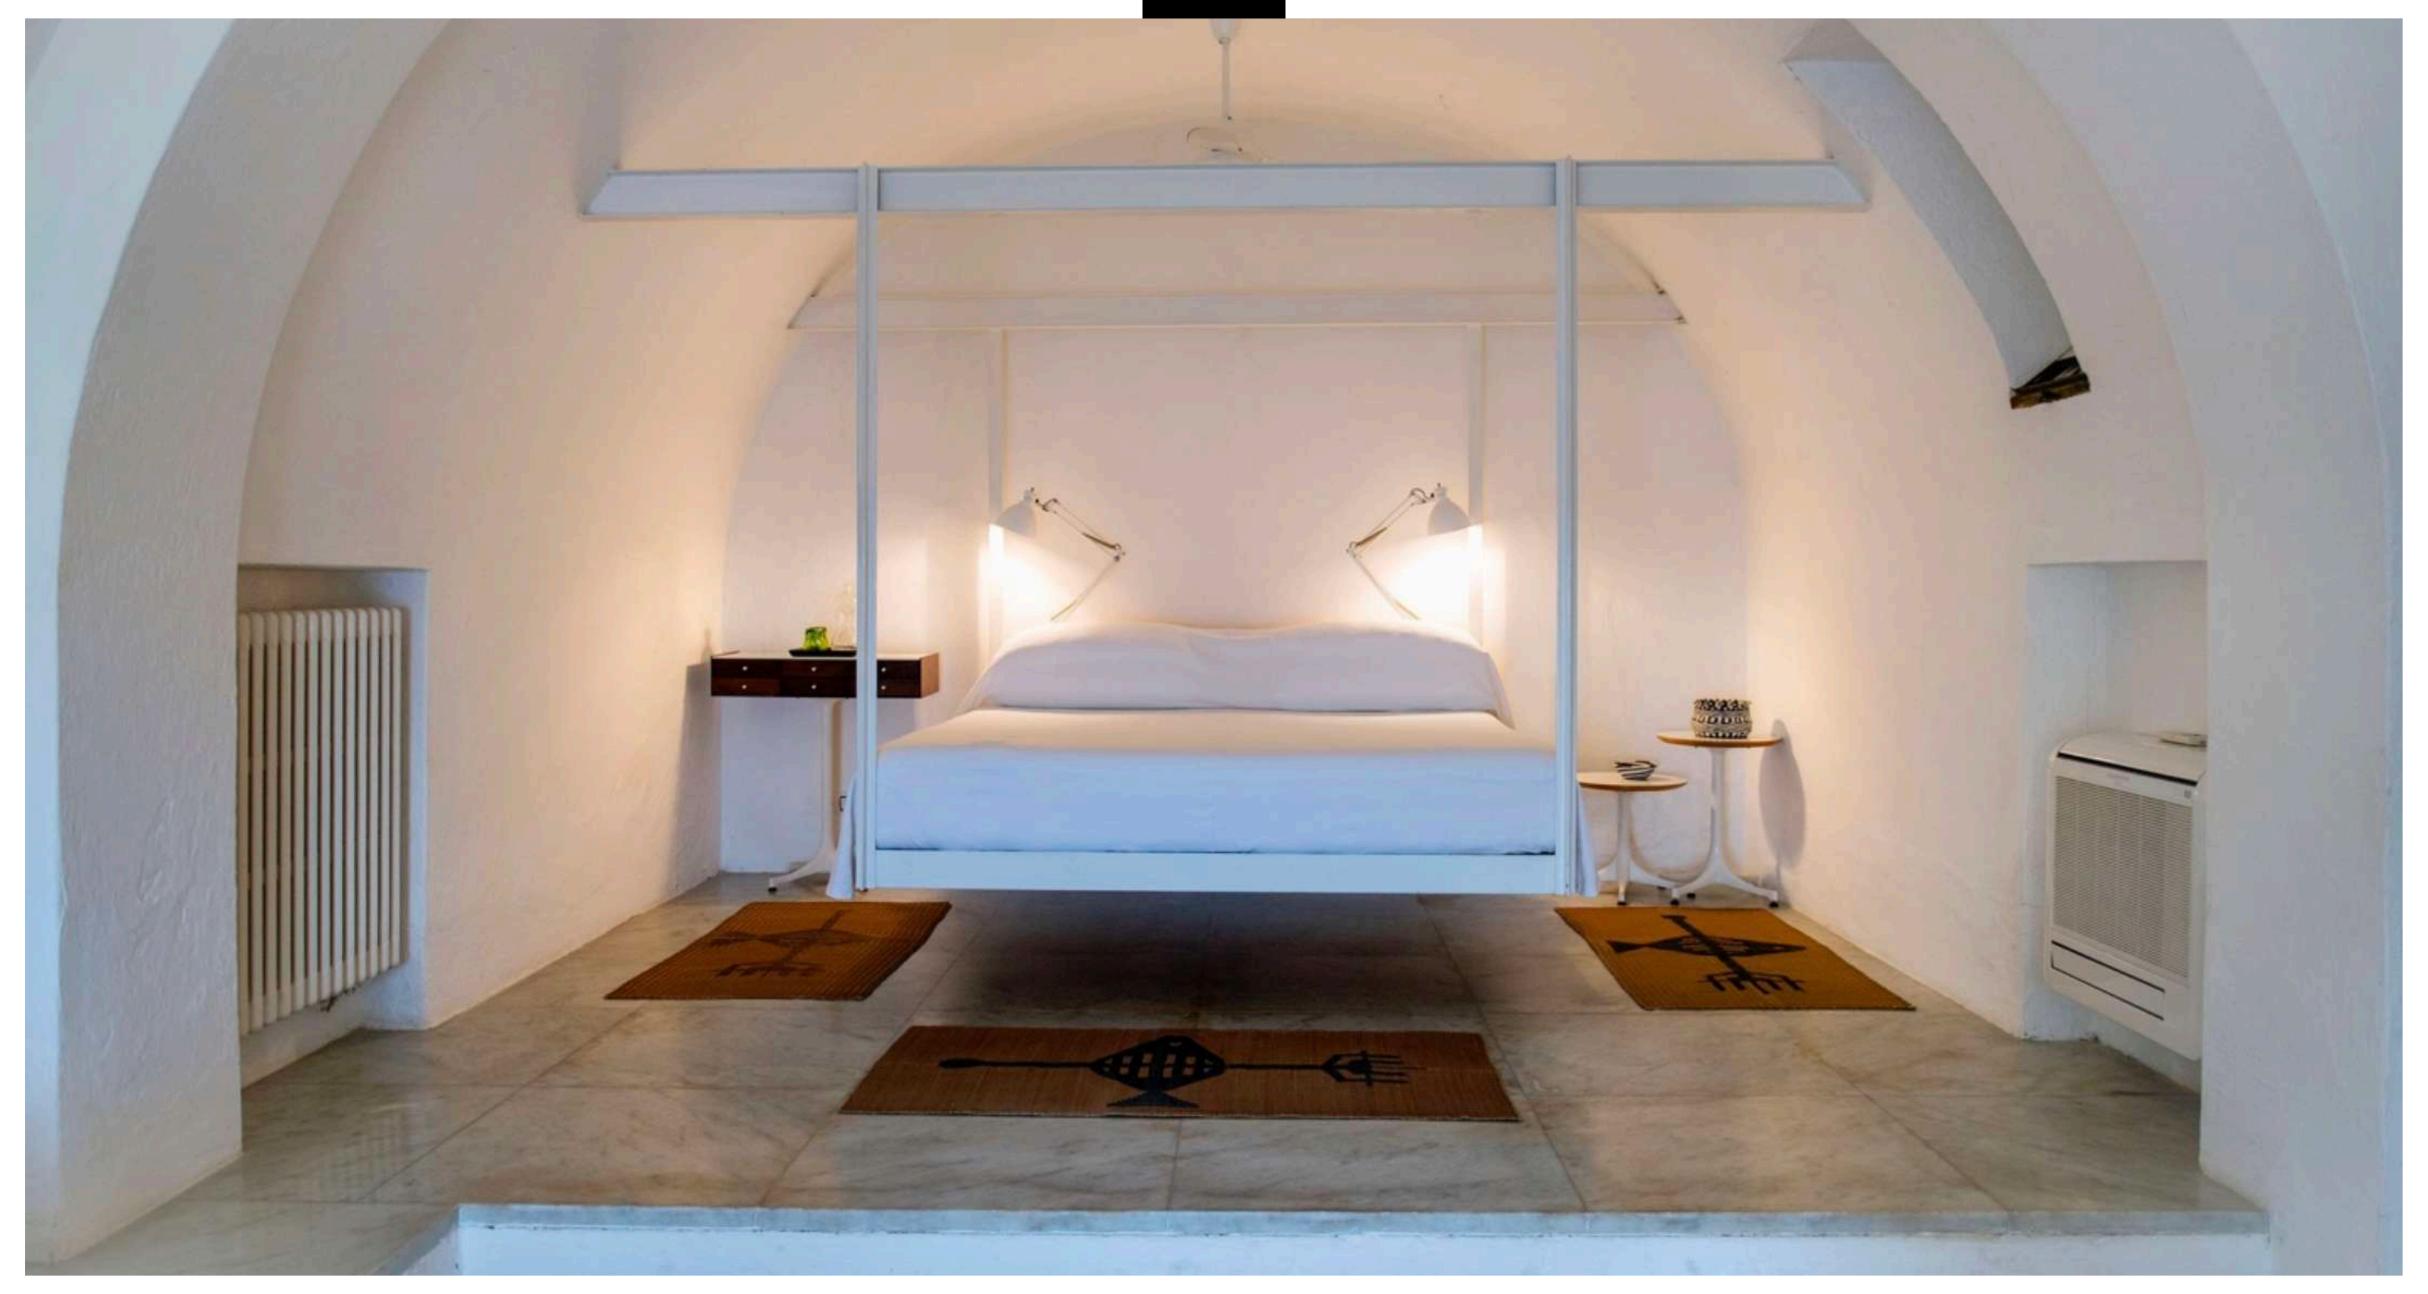

## **Top Floor**

1 double master bedroom, dressing-room and bathroom with shower and large bath tub, air conditioning.

## First Floor

1 Double bedroom, bathroom with bath tub, air conditioning.

## Floor Below

2 double and 2 twin bedrooms each with en suite bathroom with shower, sea views, air conditioning.