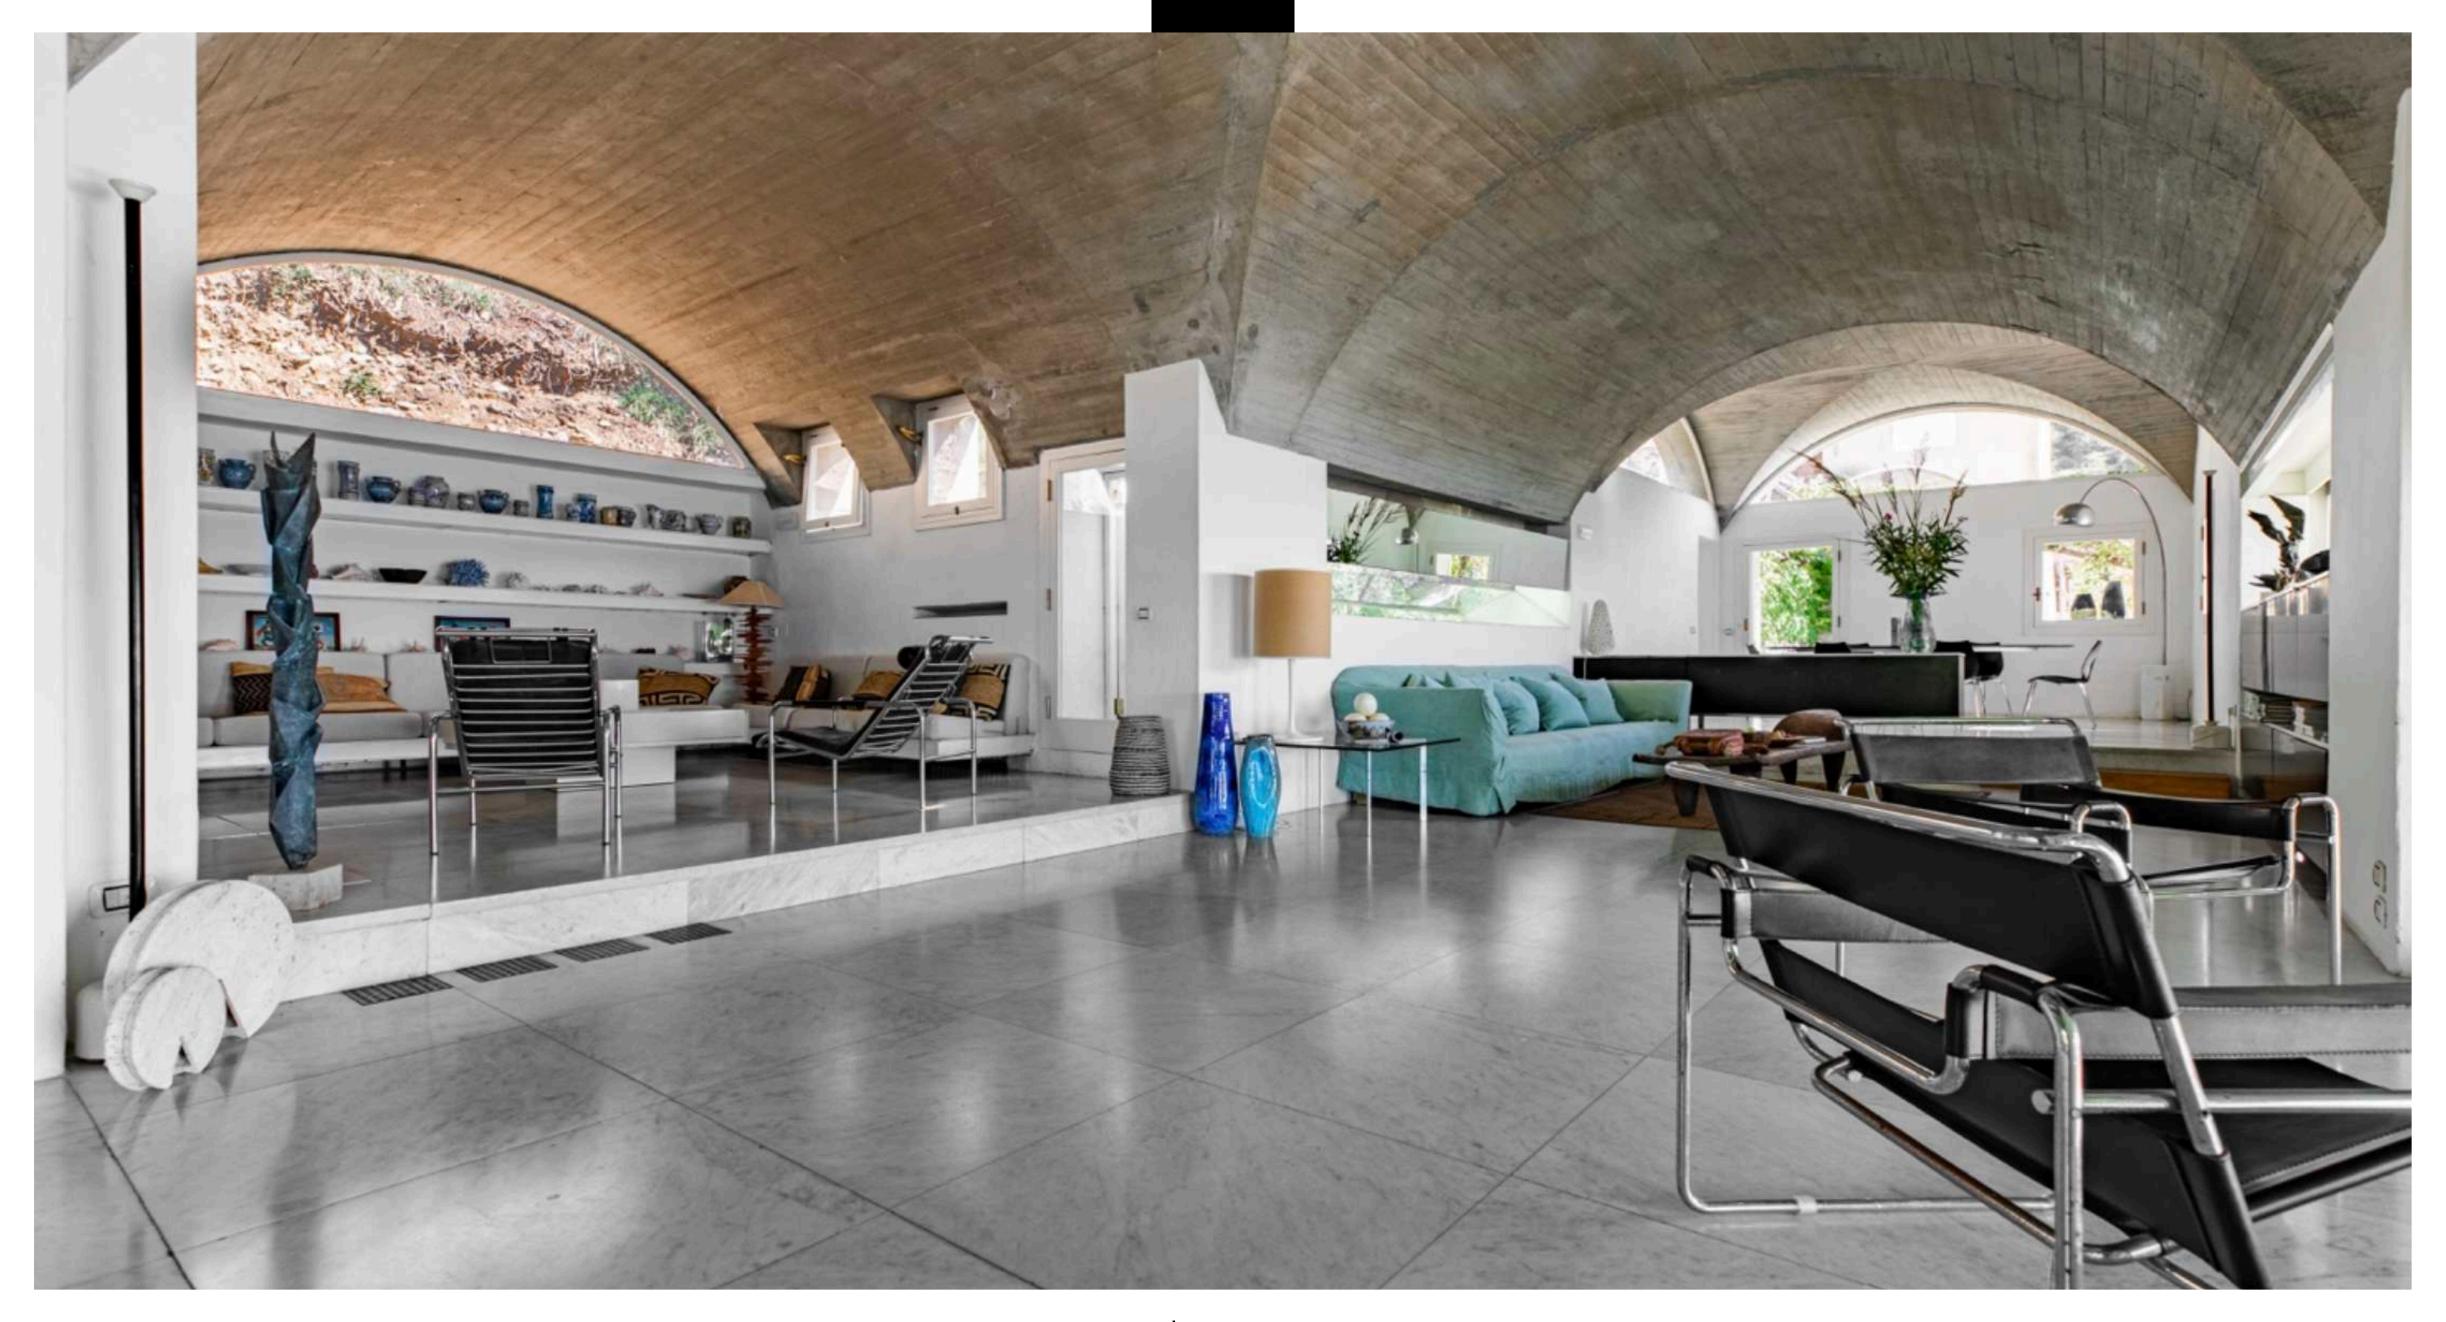

## **Ground Floor**

Extensive veranda with sea view, large living-room with dining area, guest bathroom with washbasin / WC, laundry / ironing-room. Fully equipped kitchen with larder and dishwasher, large cooking range with indoor barbeque grill, open-air dining area with outside kitchen.