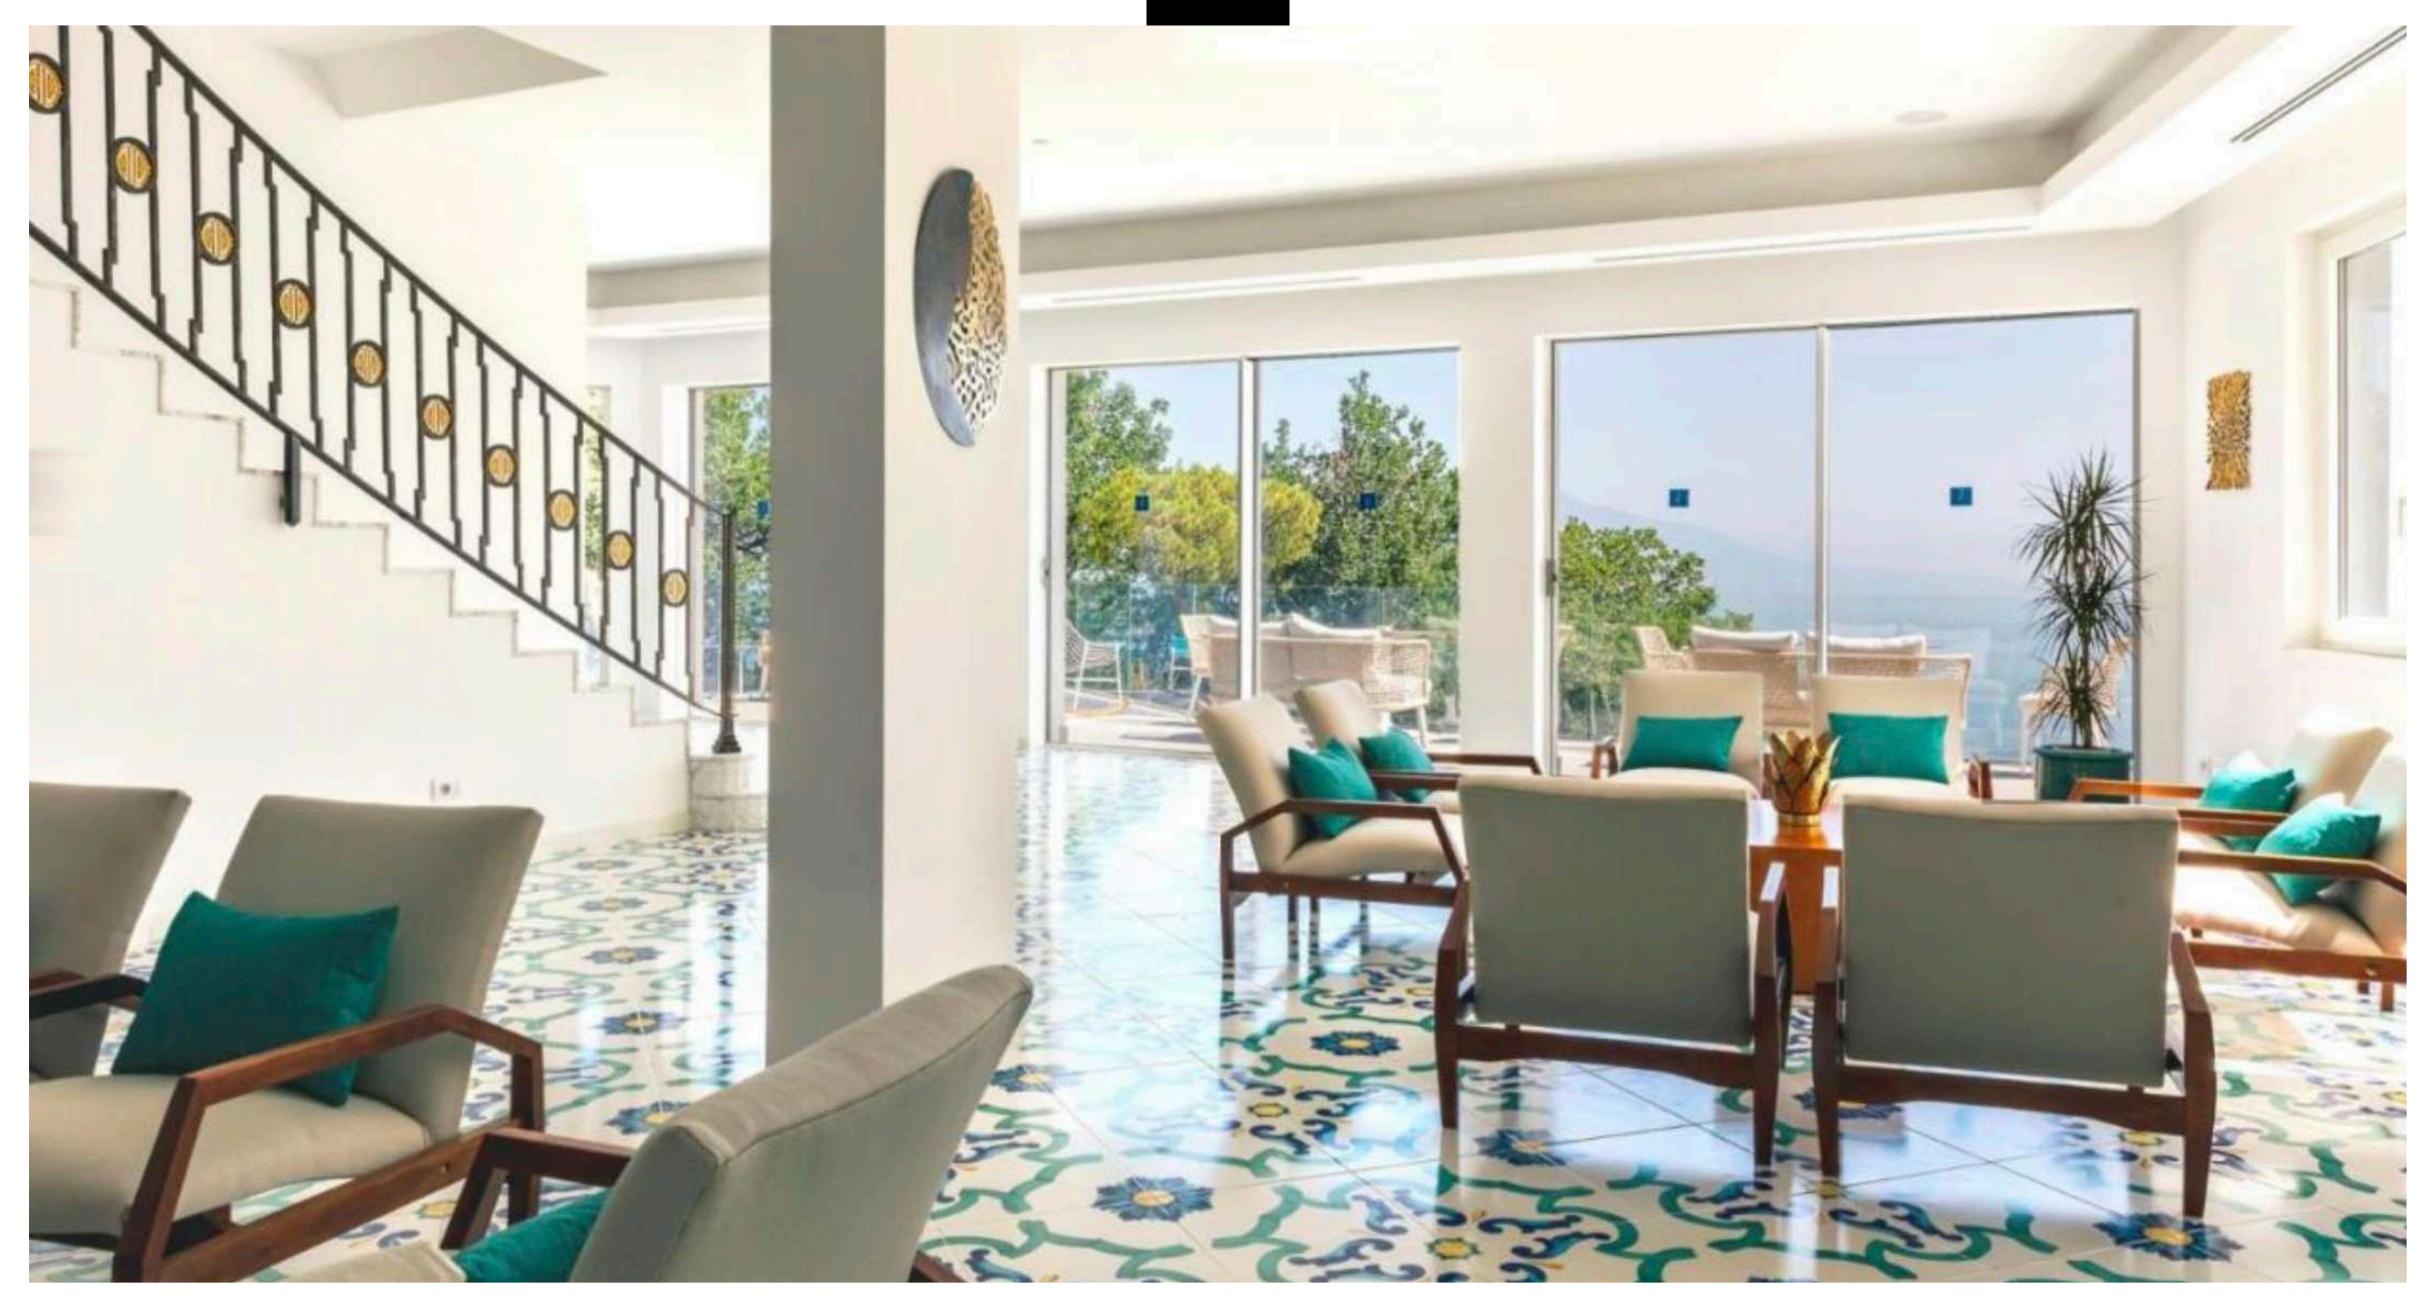

## VILLA SMERALDO

SORRENTO - AMALFI COAST

12 BEDROOMS 31 PEOPLE

The Villa is only **3 km from the city centre**, in a really quite place ideal for groups of friends, families or workers that needs to relax and have their own privacy in one of the most beautiful scenery of the world. **Villa Smeraldo** built on 4 levels connected by an **internal lift**, it has **12 rooms**, most of them **sea views**, the others views over the peaceful **private garden**, with the possibility to hosting up to a maximum of **31 people**. Each of the 12 deluxe rooms are dedicated to a famous artist, all of them finely furnished and equipped with every comfort. Each Villa corner it's a delightful discovery! Several common areas where you can spend relaxing moments or evenings with friends in totally privacy. The welcoming and bright living room furnished with comfortable sofas, chairs and tables, a smart Tv, a small library at your disposal, a common use bathroom without the need to came back to the room and the ice machine, gives you the opportunity to enjoy always fresh drinks while admiring the sea of the **Bay of Naples** thanks to the large windows that surround the environment. The villa is located next to the **Gh President**, same property. Villa's guest can be **assisted h24 from the hotel reception staff**, as well as check in/out and **enjoy the Hotel services** such as restaurant, fitness center, spa and bar.