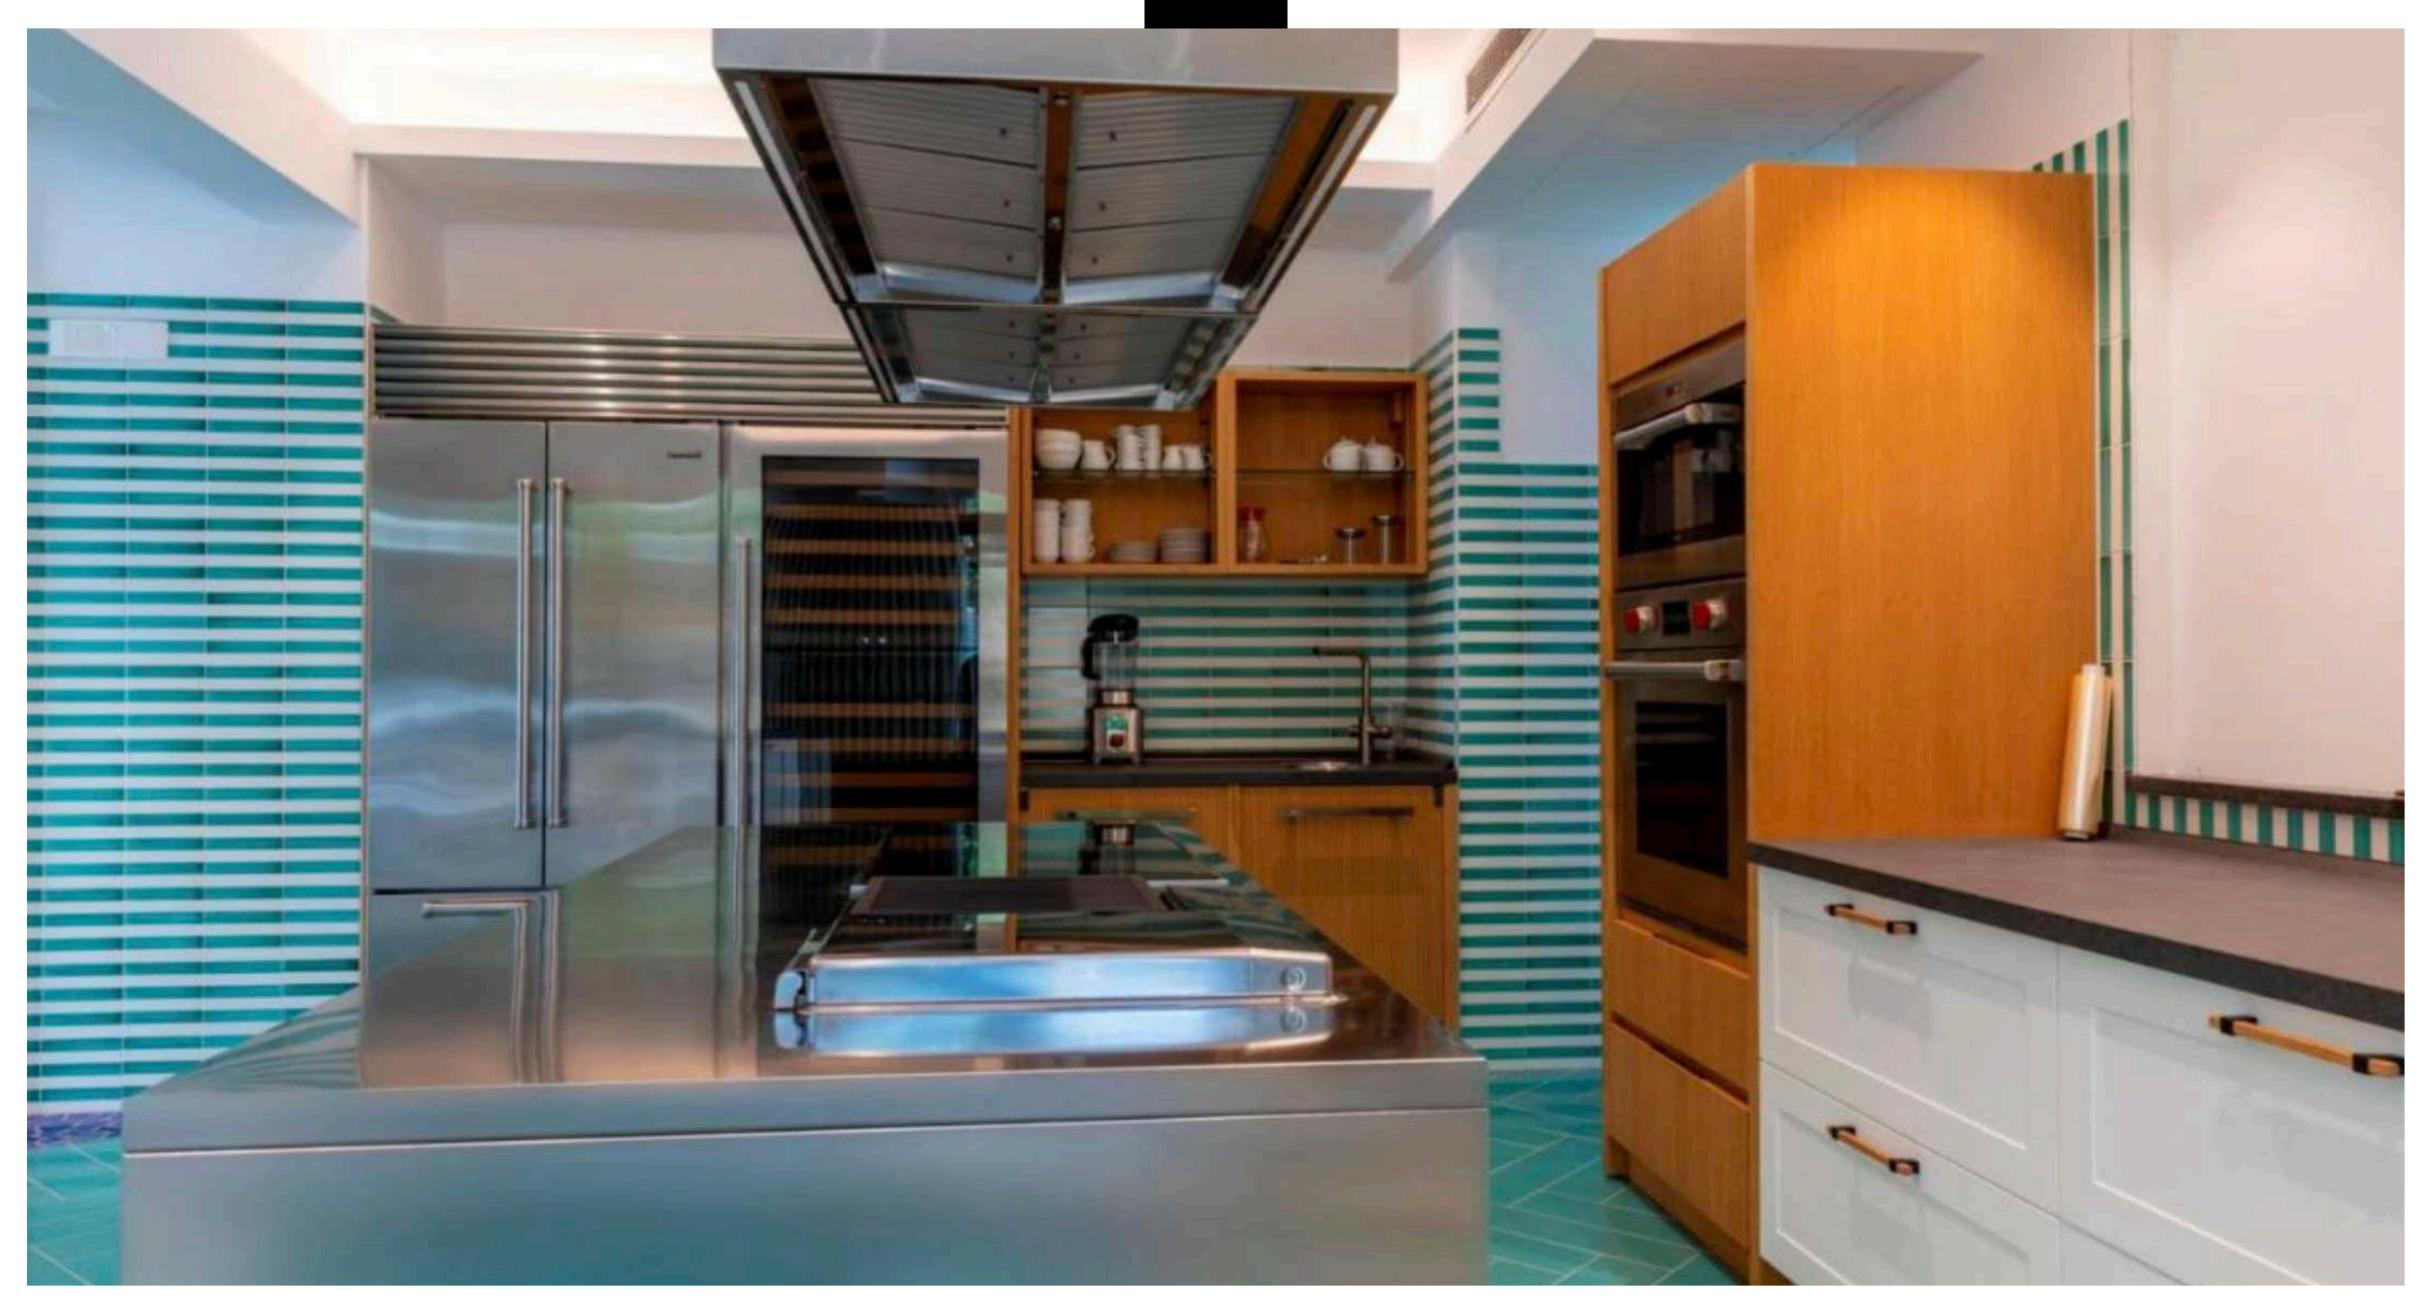

## VILLA SMERALDO

SORRENTO - AMALFI COAST

12 BEDROOMS 31 PEOPLE

The Villa is only **3 km from the city centre**, in a really quite place ideal for groups of friends, families or workers that needs to relax and have their own privacy in one of the most beautiful scenery of the world. **Villa Smeraldo** built on 4 levels connected by an **internal lift**, it has **12 rooms**, most of them **sea views**, the others views over the peaceful **private garden**, with the possibility to hosting up to a maximum of **31 people**. Each of the 12 deluxe rooms are dedicated to a famous artist, all of them finely furnished and equipped with every comfort. Each Villa corner it's a delightful discovery! Several common areas where you can spend relaxing moments or evenings with friends in totally privacy. The welcoming and bright living room furnished with comfortable sofas, chairs and tables, a smart Tv, a small library at your disposal, a common use bathroom without the need to came back to the room and the ice machine, gives you the opportunity to enjoy always fresh drinks while admiring the sea of the **Bay of Naples** thanks to the large windows that surround the environment. The villa is located next to the **Gh President**, same property. Villa's guest can be **assisted h24 from the hotel reception staff**, as well as check in/out and **enjoy the Hotel services** such as restaurant, fitness center, spa and bar.