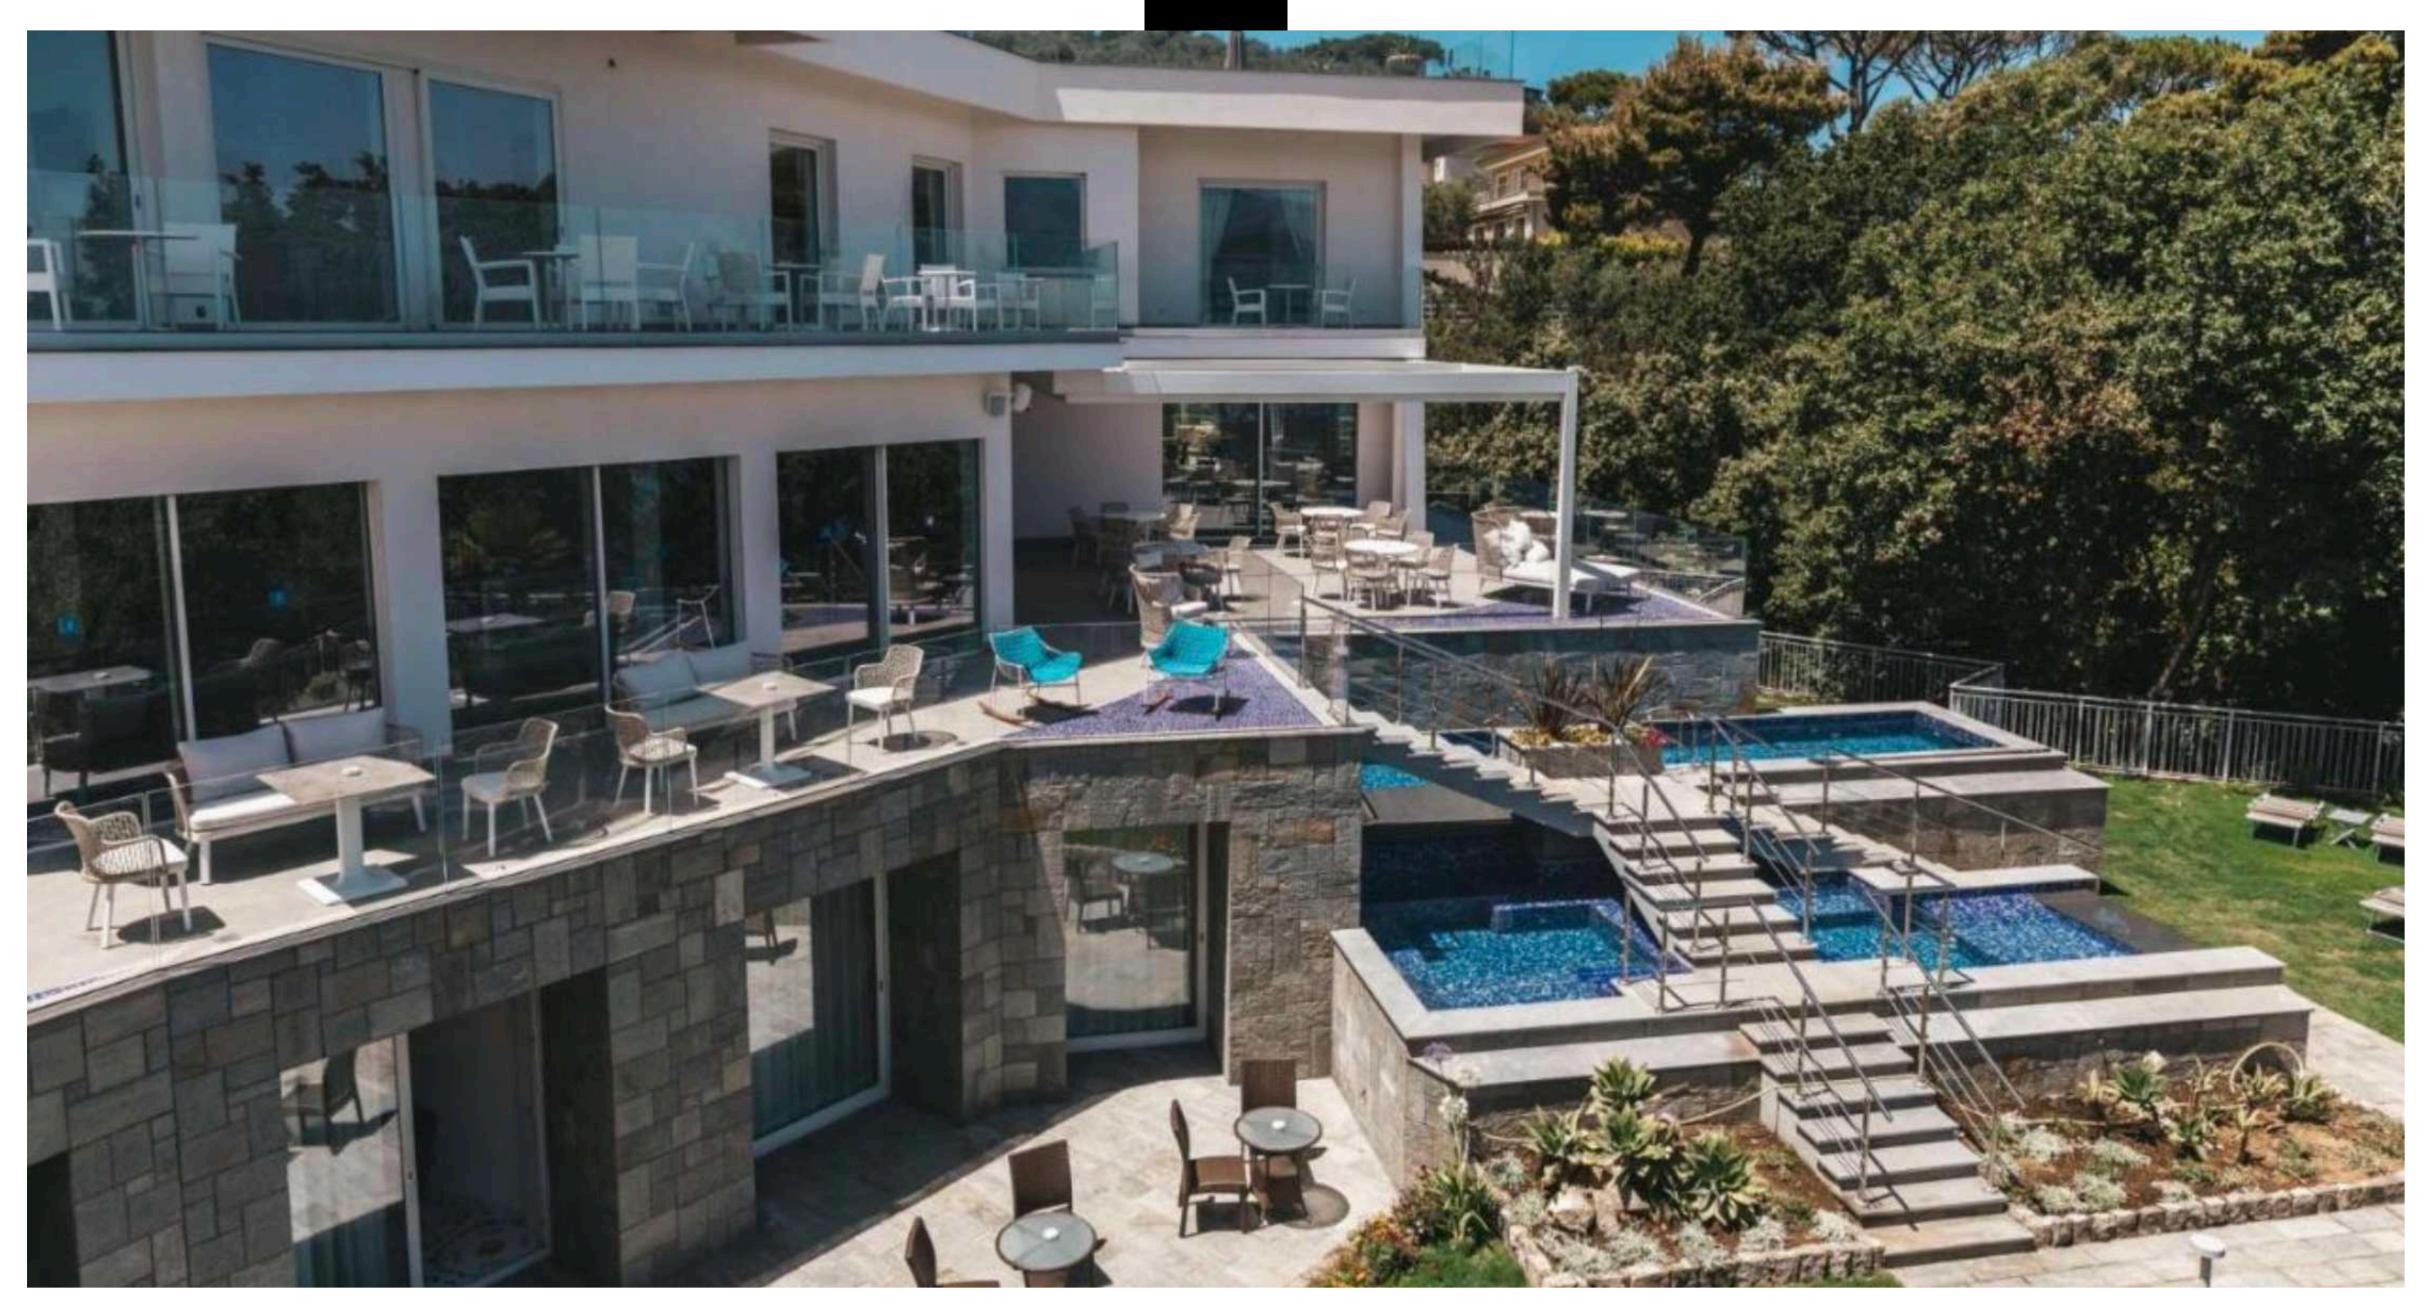

## VILLA SMERALDO

SORRENTO - AMALFI COAST

12 BEDROOMS 31 PEOPLE

The Villa is only **3 km from the city centre**, in a really quite place ideal for groups of friends, families or workers that needs to relax and have their own privacy in one of the most beautiful scenery of the world. **Villa Smeraldo** built on 4 levels connected by an **internal lift**, it has **12 rooms**, most of them **sea views**, the others views over the peaceful **private garden**, with the possibility to hosting up to a maximum of **31 people**. Each of the 12 deluxe rooms are dedicated to a famous artist, all of them finely furnished and equipped with every comfort. Each Villa corner it's a delightful discovery! Several common areas where you can spend relaxing moments or evenings with friends in totally privacy. The welcoming and bright living room furnished with comfortable sofas, chairs and tables, a smart Tv, a small library at your disposal, a common use bathroom without the need to came back to the room and the ice machine, gives you the opportunity to enjoy always fresh drinks while admiring the sea of the **Bay of Naples** thanks to the large windows that surround the environment. The villa is located next to the **Gh President**, same property. Villa's guest can be **assisted h24 from the hotel reception staff**, as well as check in/out and **enjoy the Hotel services** such as restaurant, fitness center, spa and bar.