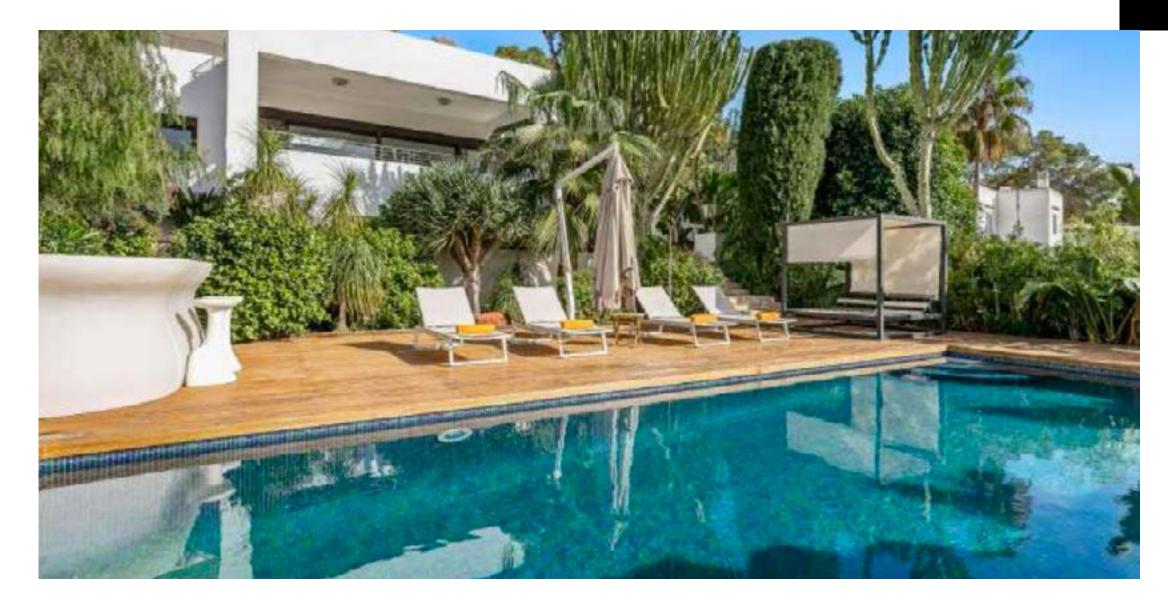

#### **Outdoor Area**

swimming pool with sunbeds terrace with BBQ

outdoor lounge and dining area overviewing Talamanca bay and Dalt Villa

## RELAX

Featuring a spacious master bedroom and four ensuite double bedrooms with queensized beds, each guest will enjoy a comfortable and restful stay.

The fully equipped kitchen and dining area with sea views provide the perfect setting for a family meal, while the living room/salon leads out to a magnificent terrace complete with a sparkling swimming pool, sunbeds, BBQ, outdoor lounge, and dining area – all with stunning views overlooking Talamanca Bay and Dalt Villa.