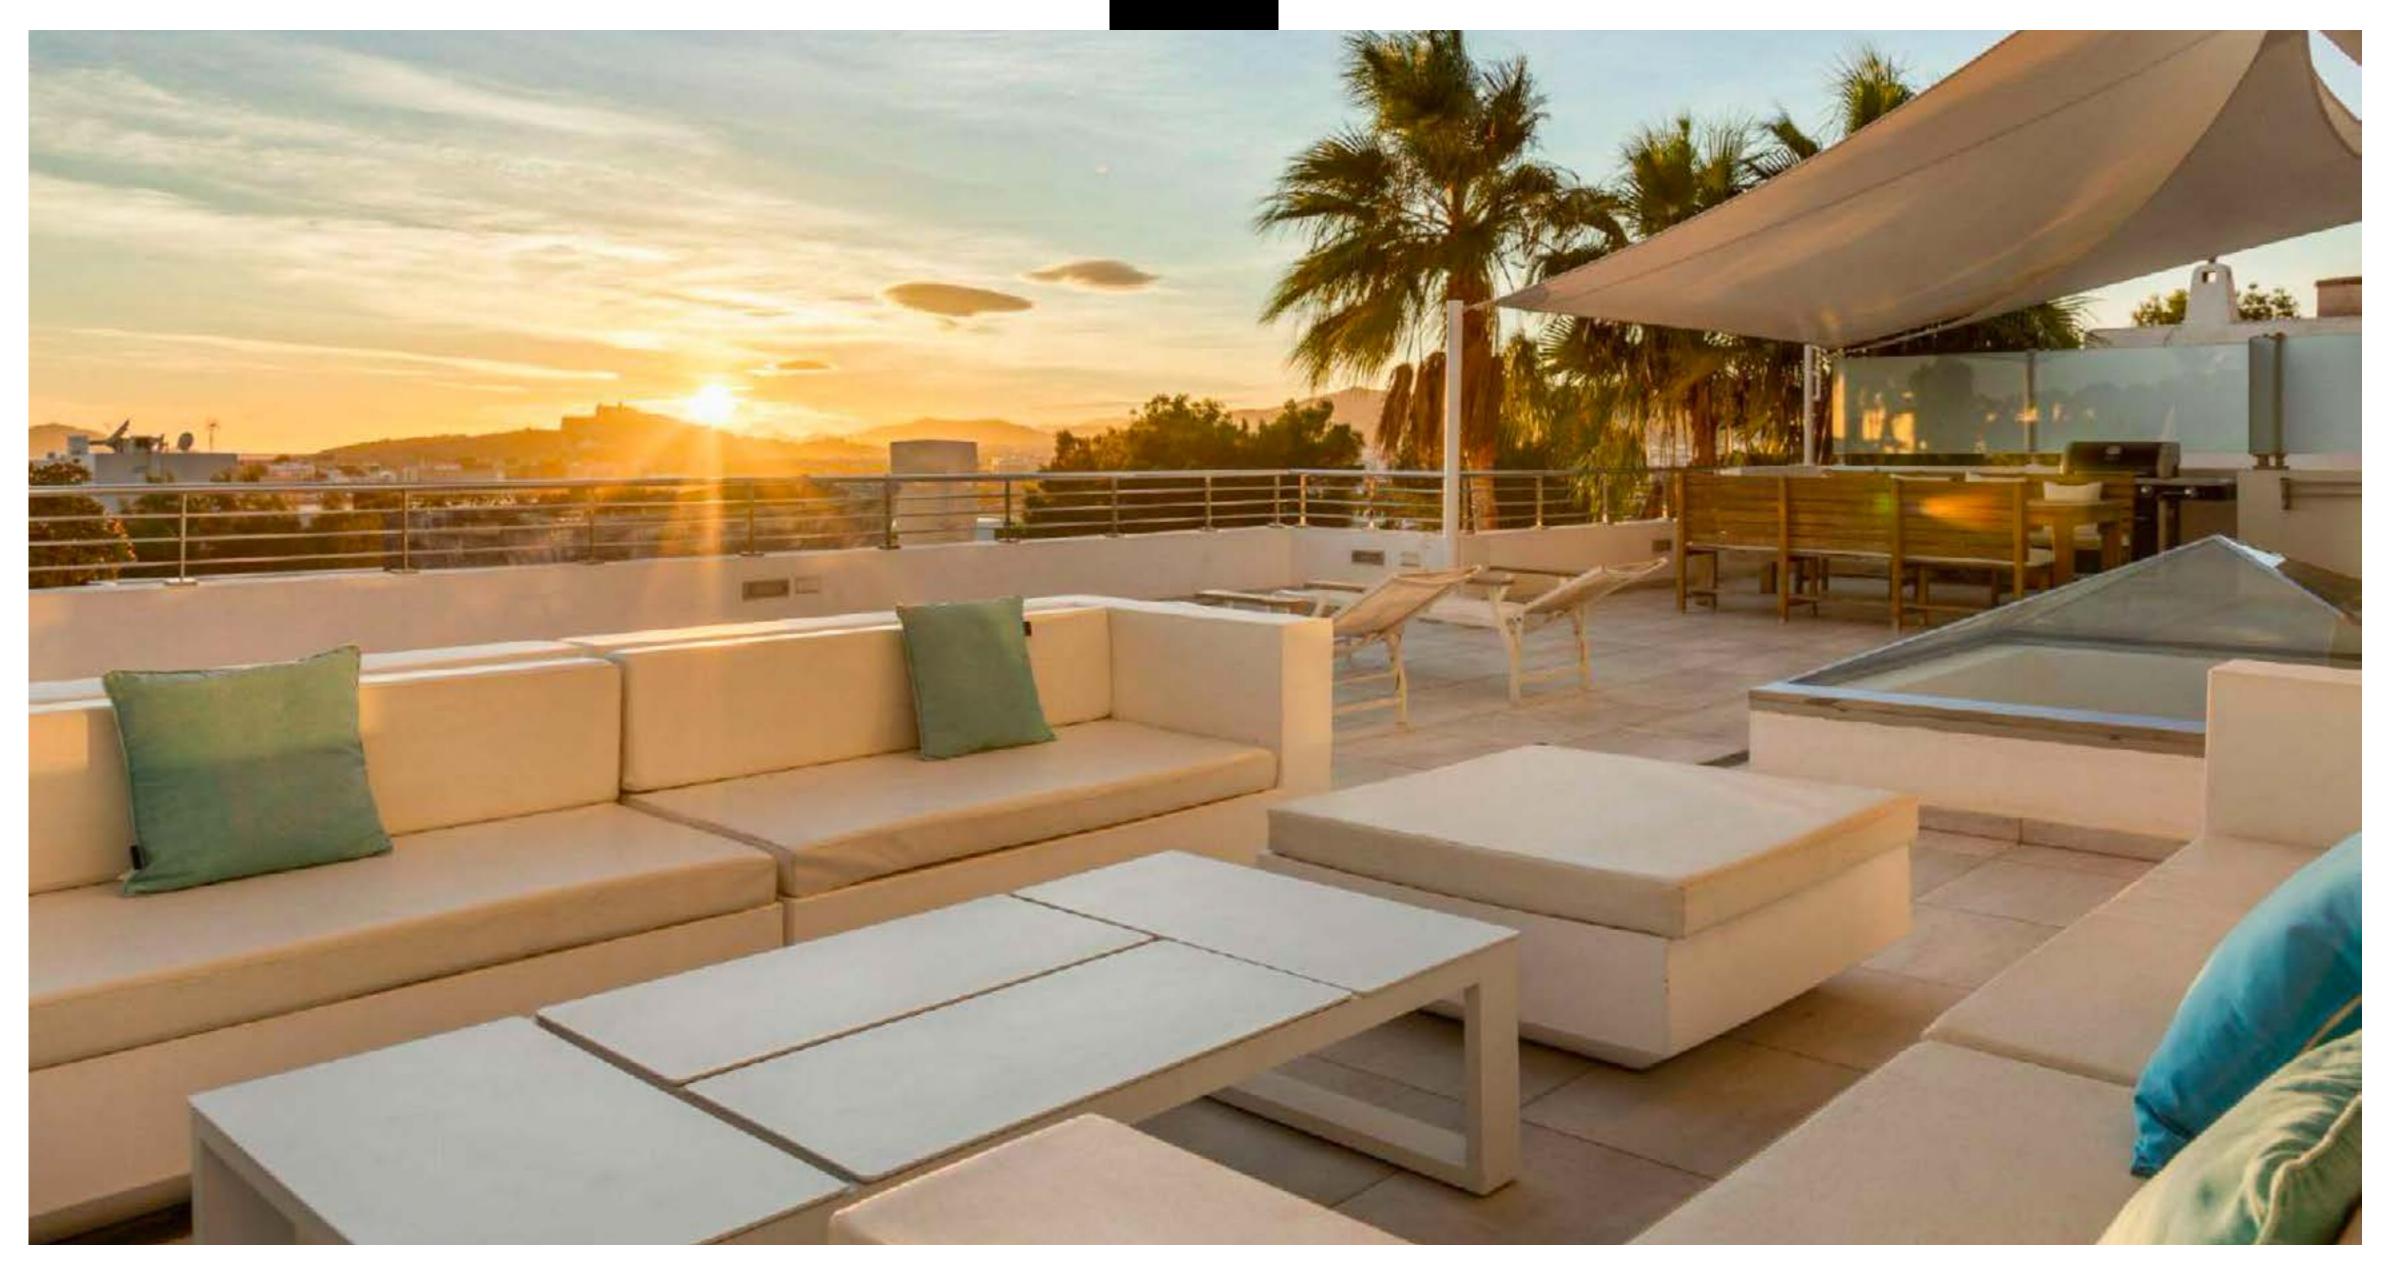

#### **Outdoor Area**

swimming pool with sunbeds terrace with BBQ

outdoor lounge and dining area overviewing Talamanca bay and Dalt Villa

## RELAX

Featuring a spacious master bedroom and four ensuite double bedrooms with queensized beds, each guest will enjoy a comfortable and restful stay.

The fully equipped kitchen and dining area with sea views provide the perfect setting for a family meal, while the living room/salon leads out to a magnificent terrace complete with a sparkling swimming pool, sunbeds, BBQ, outdoor lounge, and dining area – all with stunning views overlooking Talamanca Bay and Dalt Villa.