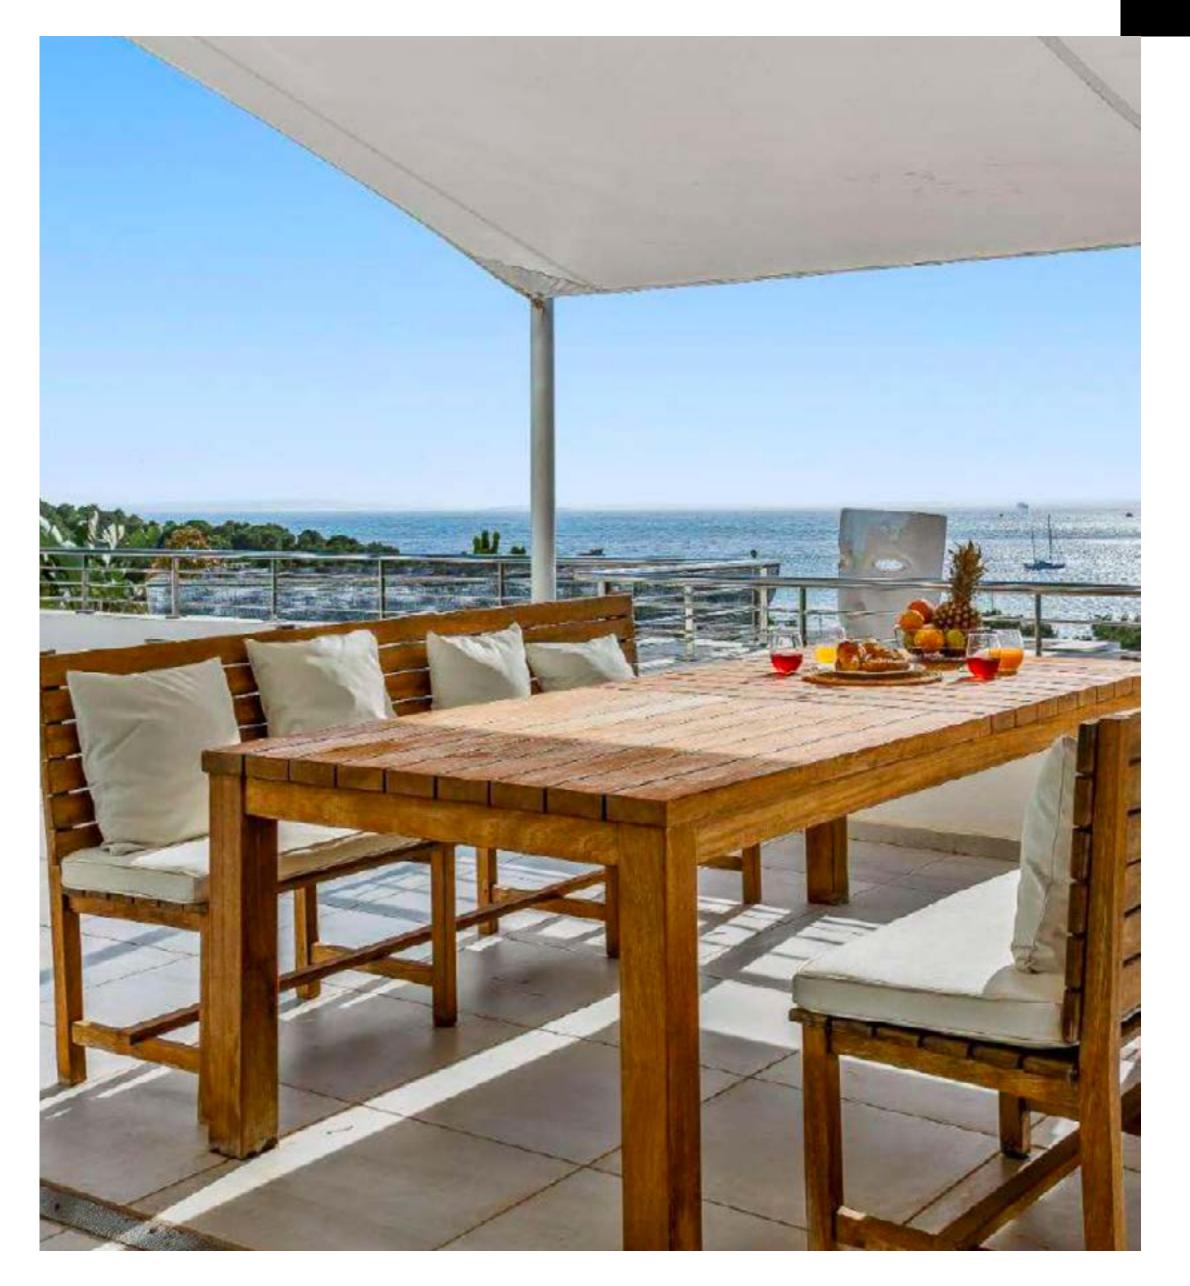

#### **Outdoor Area**

swimming pool with sunbeds terrace with BBQ

outdoor lounge and dining area overviewing Talamanca bay and Dalt Villa

## RELAX

Featuring a spacious master bedroom and four ensuite double bedrooms with queensized beds, each guest will enjoy a comfortable and restful stay.

The fully equipped kitchen and dining area with sea views provide the perfect setting for a family meal, while the living room/salon leads out to a magnificent terrace complete with a sparkling swimming pool, sunbeds, BBQ, outdoor lounge, and dining area – all with stunning views overlooking Talamanca Bay and Dalt Villa.