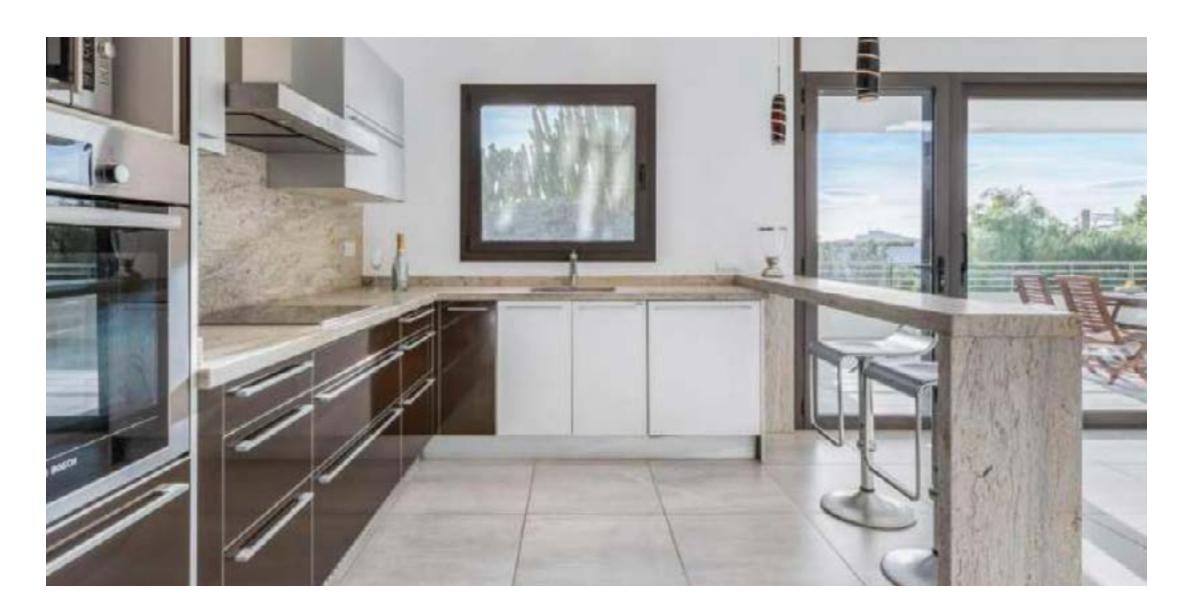

#### **Main House**

kitchen and dining area with sea view

living room/saloon linked to a massive terrace with sea view laundry area

# **FACILITIES**

sea views fenced garden electric gates indoor garage outdoor parking space air conditioning safe boxes fully equipped kitchen **BBQ** outdoor dining areas Wi-Fi satellite TV sound system swimming pool sunbeds laundry

## RELAX

Featuring a spacious master bedroom and four ensuite double bedrooms with queensized beds, each guest will enjoy a comfortable and restful stay.

The fully equipped kitchen and dining area with sea views provide the perfect setting for a family meal, while the living room/salon leads out to a magnificent terrace complete with a sparkling swimming pool, sunbeds, BBQ, outdoor lounge, and dining area – all with stunning views overlooking Talamanca Bay and Dalt Villa.