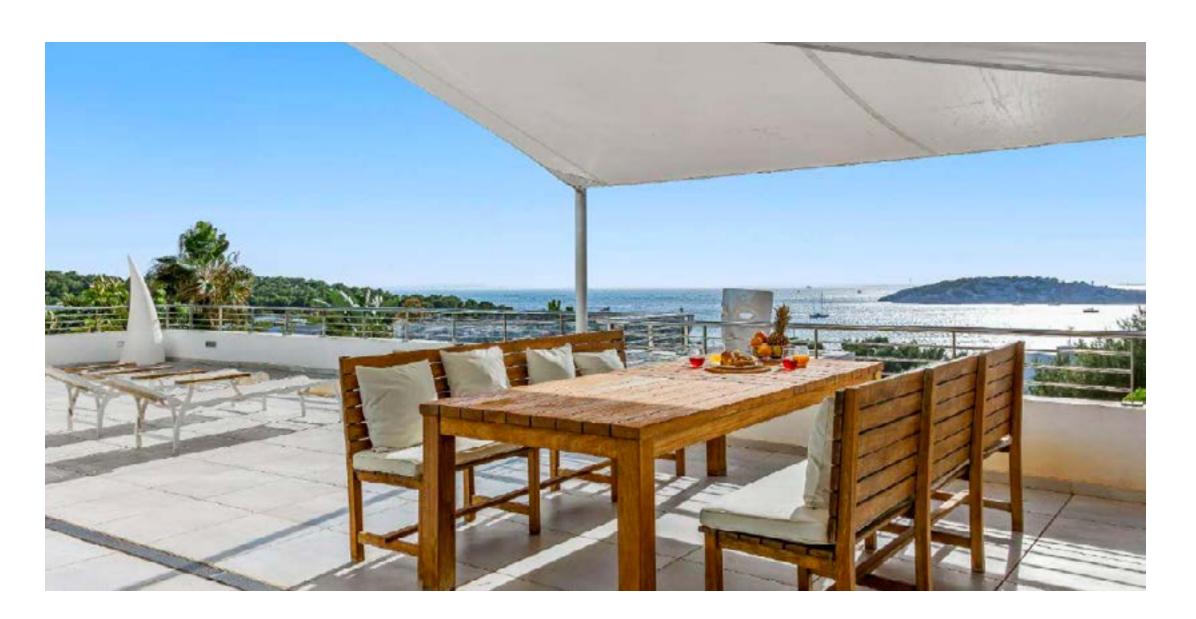

#### **Outdoor Area**

swimming pool with sunbeds terrace with BBQ

outdoor lounge and dining area overviewing Talamanca bay and Dalt Villa

## RELAX

Featuring a spacious master bedroom and four ensuite double bedrooms with queensized beds, each guest will enjoy a comfortable and restful stay.

The fully equipped kitchen and dining area with sea views provide the perfect setting for a family meal, while the living room/salon leads out to a magnificent terrace complete with a sparkling swimming pool, sunbeds, BBQ, outdoor lounge, and dining area – all with stunning views overlooking Talamanca Bay and Dalt Villa.