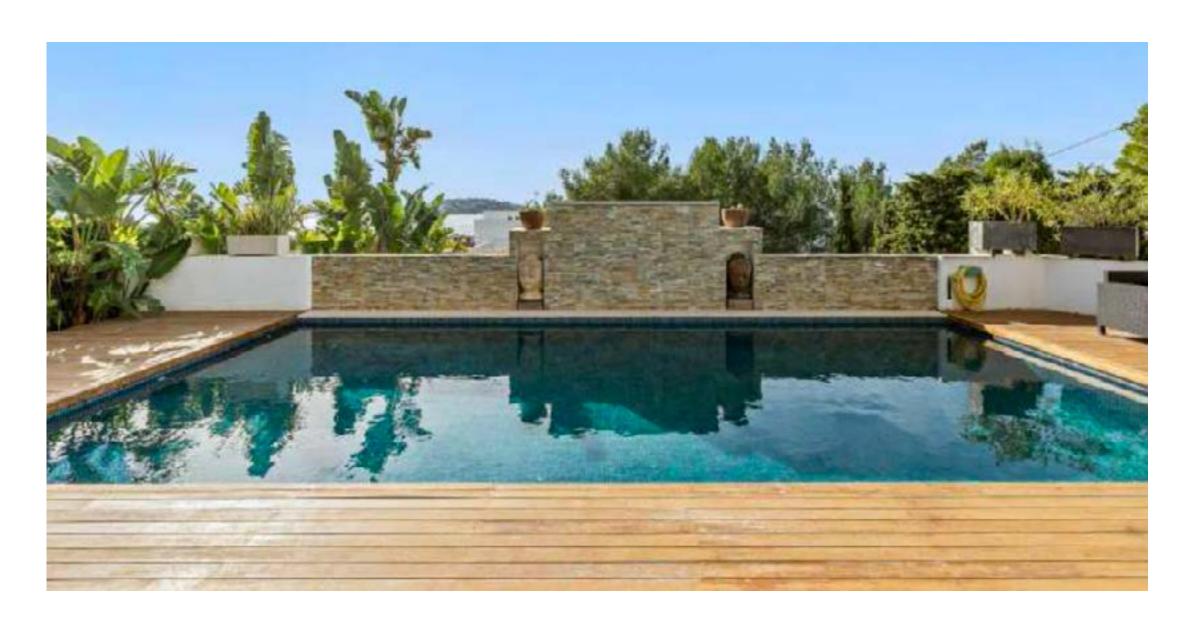

#### **Outdoor Area**

swimming pool with sunbeds terrace with BBQ

outdoor lounge and dining area overviewing Talamanca bay and Dalt Villa

## RELAX

Featuring a spacious master bedroom and four ensuite double bedrooms with queensized beds, each guest will enjoy a comfortable and restful stay.

The fully equipped kitchen and dining area with sea views provide the perfect setting for a family meal, while the living room/salon leads out to a magnificent terrace complete with a sparkling swimming pool, sunbeds, BBQ, outdoor lounge, and dining area – all with stunning views overlooking Talamanca Bay and Dalt Villa.