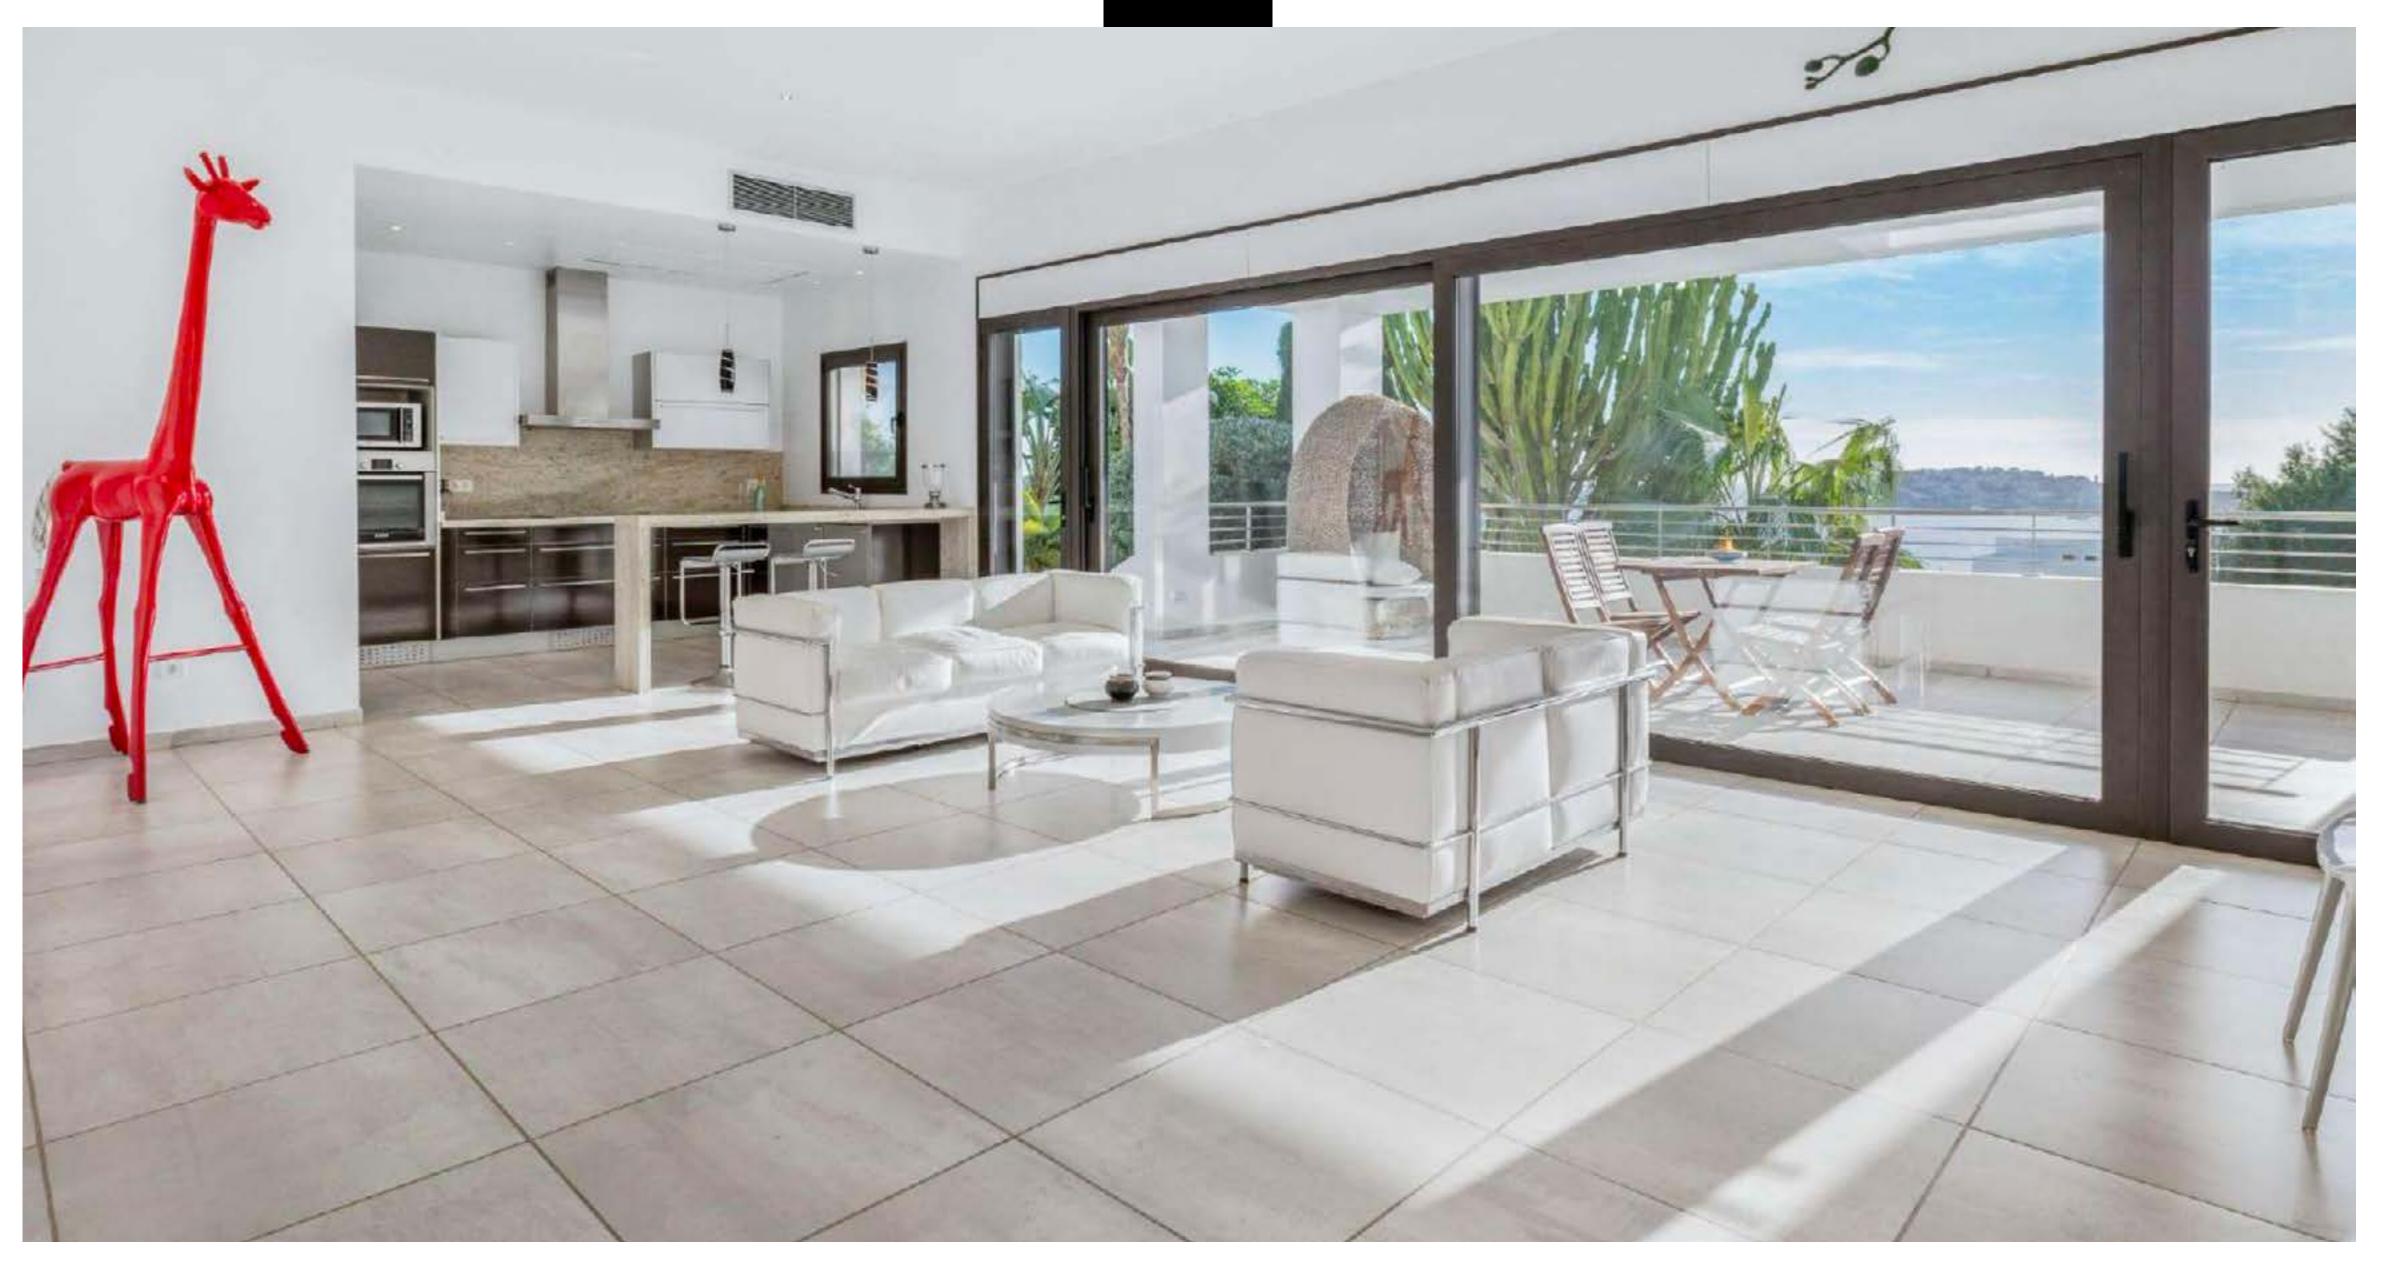

#### **Main House**

kitchen and dining area with sea view

living room/saloon linked to a massive terrace with sea view laundry area

## RELAX

Featuring a spacious master bedroom and four ensuite double bedrooms with queensized beds, each guest will enjoy a comfortable and restful stay.

The fully equipped kitchen and dining area with sea views provide the perfect setting for a family meal, while the living room/salon leads out to a magnificent terrace complete with a sparkling swimming pool, sunbeds, BBQ, outdoor lounge, and dining area – all with stunning views overlooking Talamanca Bay and Dalt Villa.