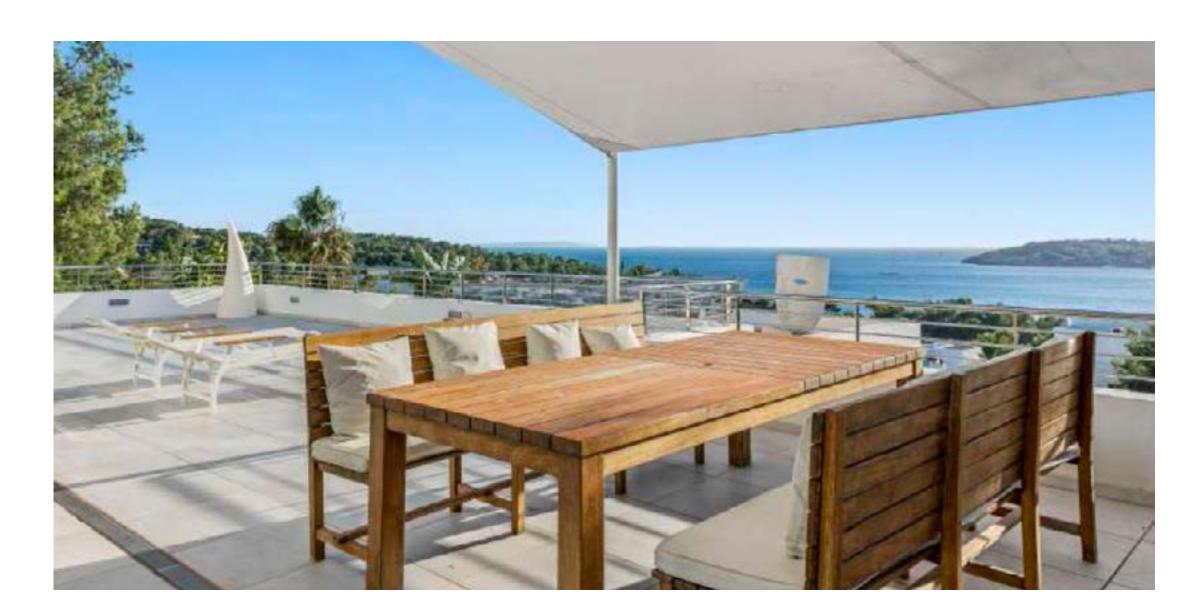

#### **Outdoor Area**

swimming pool with sunbeds terrace with BBQ

outdoor lounge and dining area overviewing Talamanca bay and Dalt Villa

## RELAX

Featuring a spacious master bedroom and four ensuite double bedrooms with queensized beds, each guest will enjoy a comfortable and restful stay.

The fully equipped kitchen and dining area with sea views provide the perfect setting for a family meal, while the living room/salon leads out to a magnificent terrace complete with a sparkling swimming pool, sunbeds, BBQ, outdoor lounge, and dining area – all with stunning views overlooking Talamanca Bay and Dalt Villa.