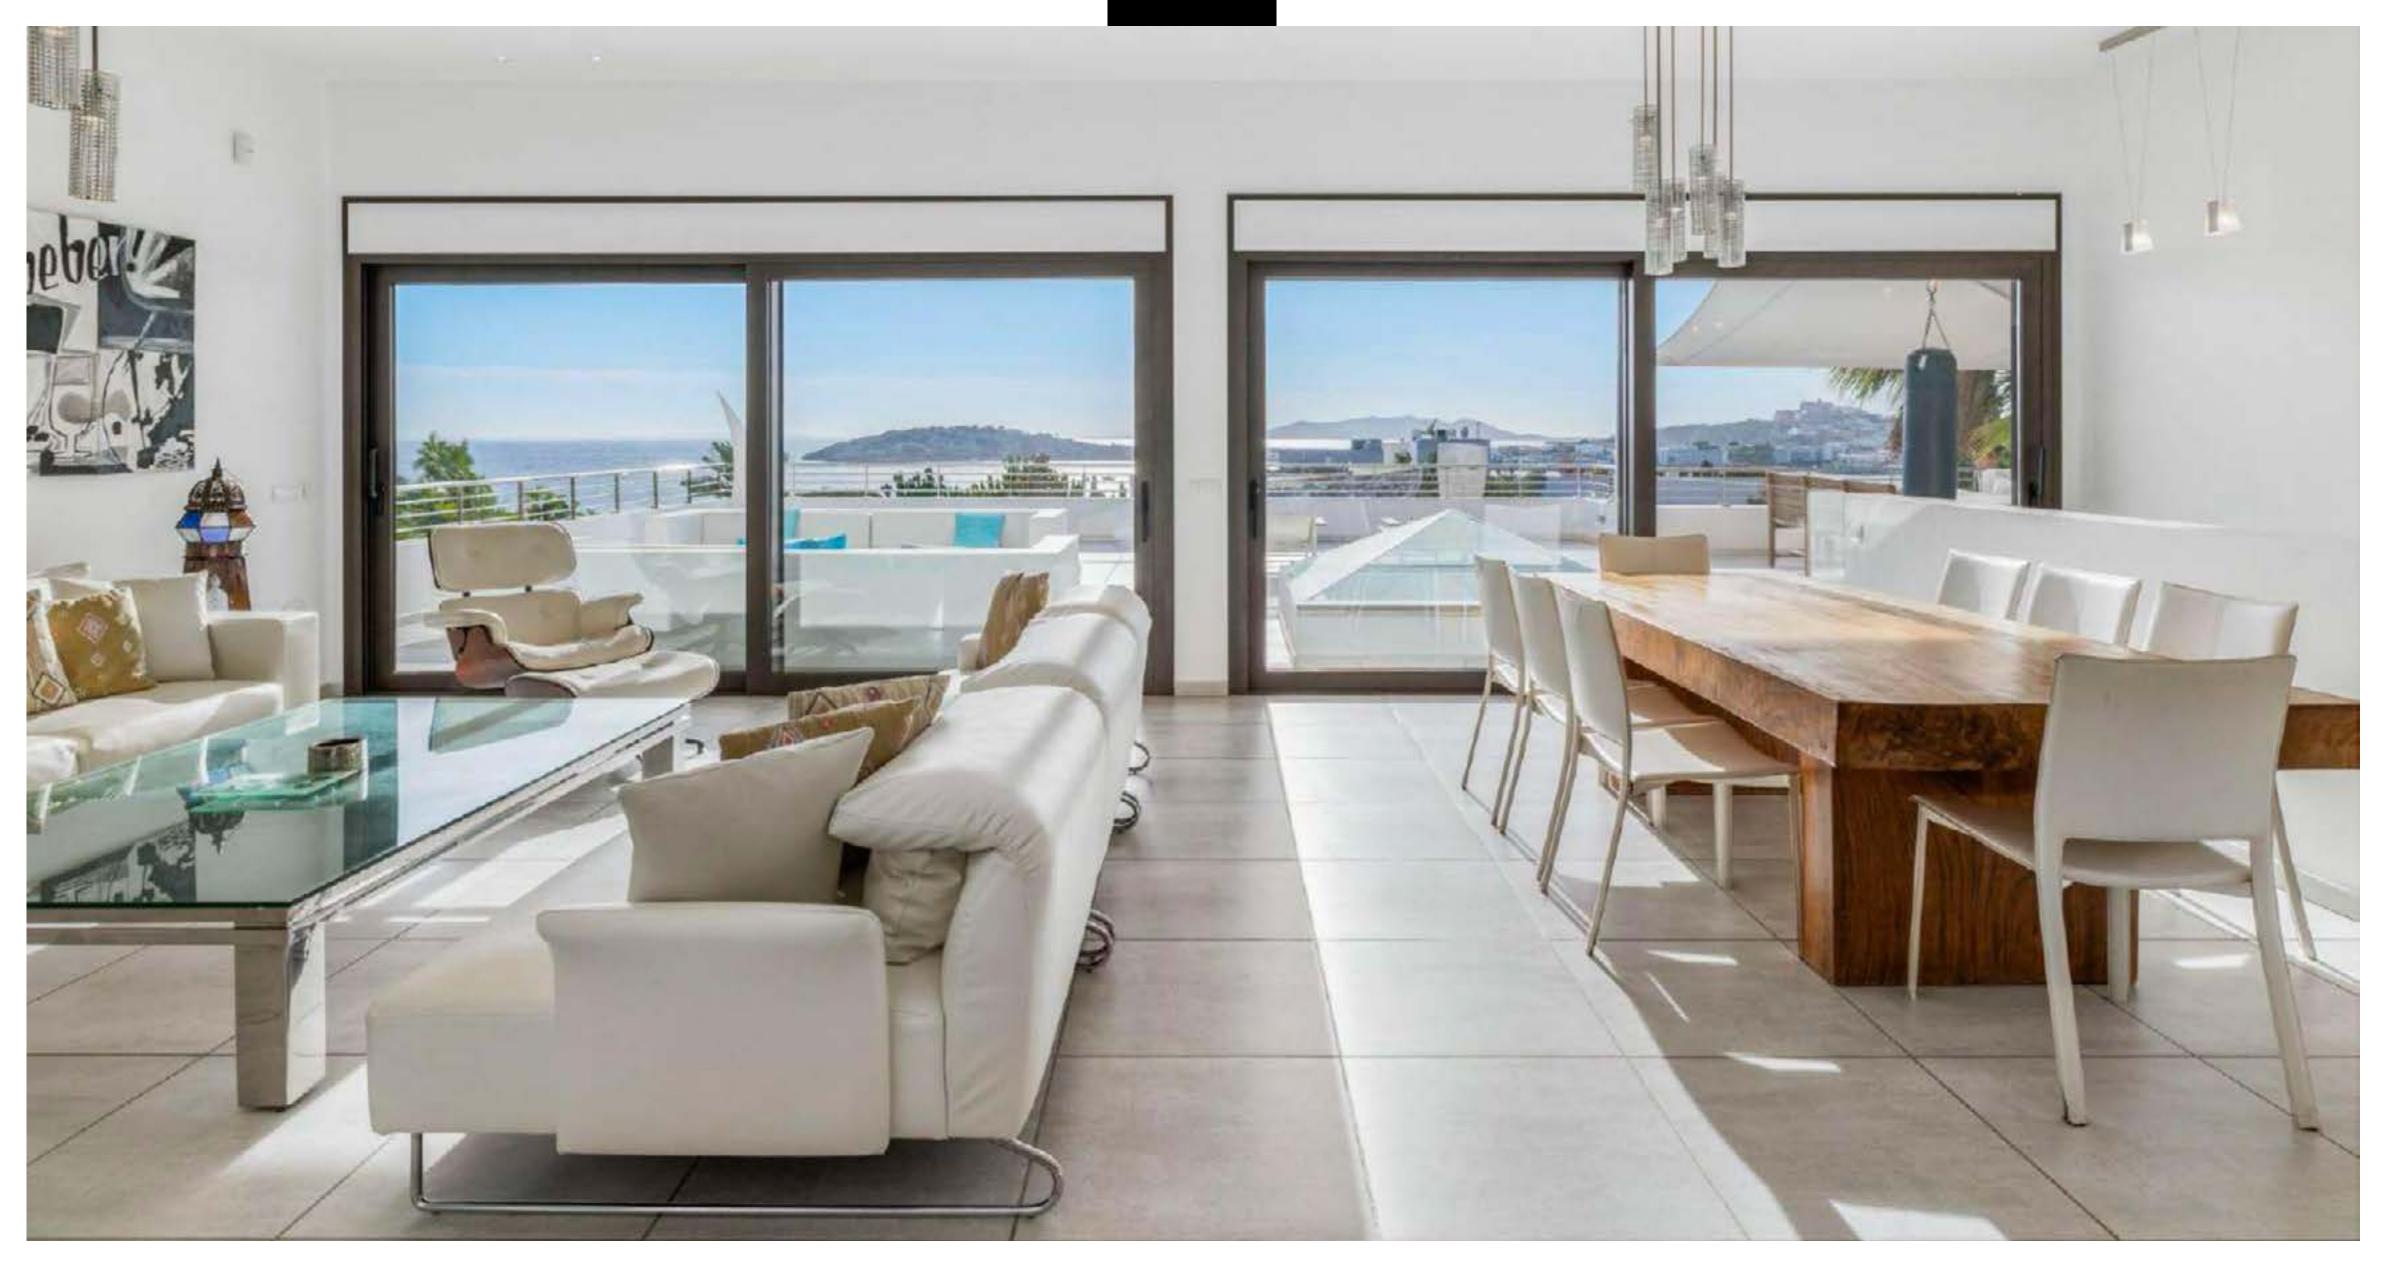

#### **Main House**

kitchen and dining area with sea view

living room/saloon linked to a massive terrace with sea view laundry area

## RELAX

Featuring a spacious master bedroom and four ensuite double bedrooms with queensized beds, each guest will enjoy a comfortable and restful stay.

The fully equipped kitchen and dining area with sea views provide the perfect setting for a family meal, while the living room/salon leads out to a magnificent terrace complete with a sparkling swimming pool, sunbeds, BBQ, outdoor lounge, and dining area – all with stunning views overlooking Talamanca Bay and Dalt Villa.