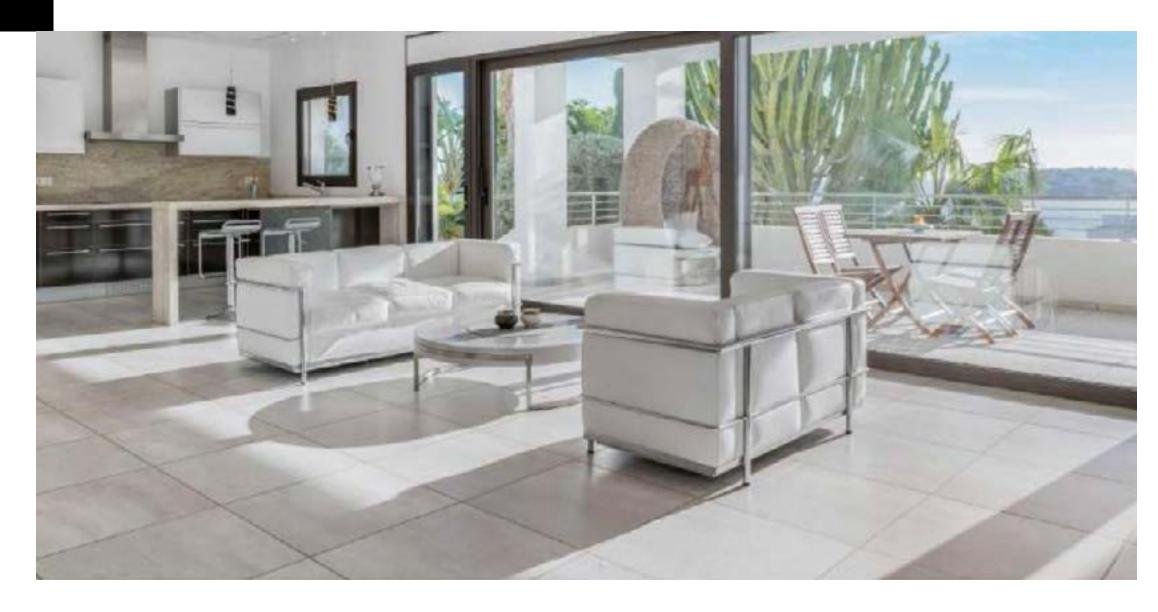

#### **Main House**

kitchen and dining area with sea view

living room/saloon linked to a massive terrace with sea view laundry area

## RELAX

Featuring a spacious master bedroom and four ensuite double bedrooms with queensized beds, each guest will enjoy a comfortable and restful stay.

The fully equipped kitchen and dining area with sea views provide the perfect setting for a family meal, while the living room/salon leads out to a magnificent terrace complete with a sparkling swimming pool, sunbeds, BBQ, outdoor lounge, and dining area – all with stunning views overlooking Talamanca Bay and Dalt Villa.