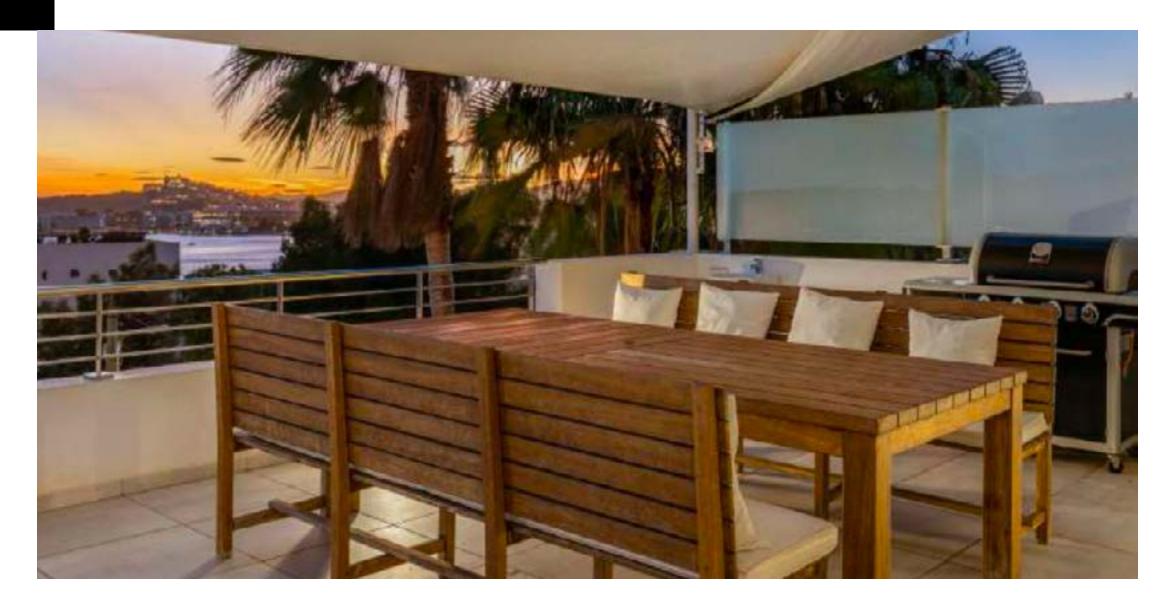

#### **Outdoor Area**

swimming pool with sunbeds terrace with BBQ

outdoor lounge and dining area overviewing Talamanca bay and Dalt Villa

## RELAX

Featuring a spacious master bedroom and four ensuite double bedrooms with queensized beds, each guest will enjoy a comfortable and restful stay.

The fully equipped kitchen and dining area with sea views provide the perfect setting for a family meal, while the living room/salon leads out to a magnificent terrace complete with a sparkling swimming pool, sunbeds, BBQ, outdoor lounge, and dining area – all with stunning views overlooking Talamanca Bay and Dalt Villa.