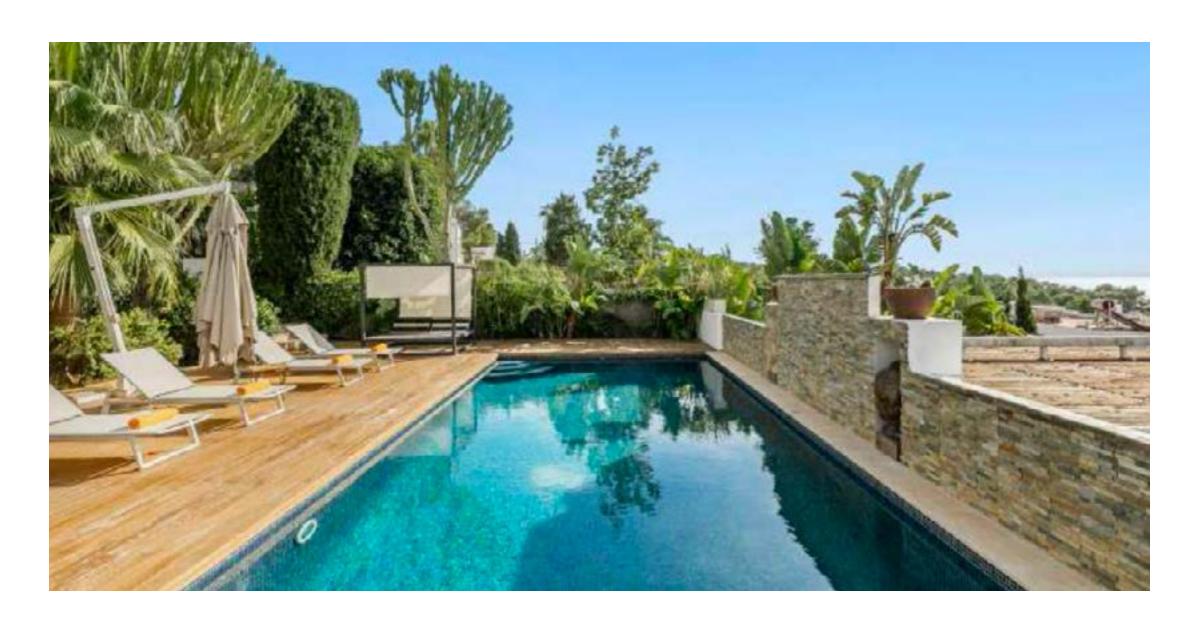

#### **Outdoor Area**

swimming pool with sunbeds terrace with BBQ

outdoor lounge and dining area overviewing Talamanca bay and Dalt Villa

## RELAX

Featuring a spacious master bedroom and four ensuite double bedrooms with queensized beds, each guest will enjoy a comfortable and restful stay.

The fully equipped kitchen and dining area with sea views provide the perfect setting for a family meal, while the living room/salon leads out to a magnificent terrace complete with a sparkling swimming pool, sunbeds, BBQ, outdoor lounge, and dining area – all with stunning views overlooking Talamanca Bay and Dalt Villa.