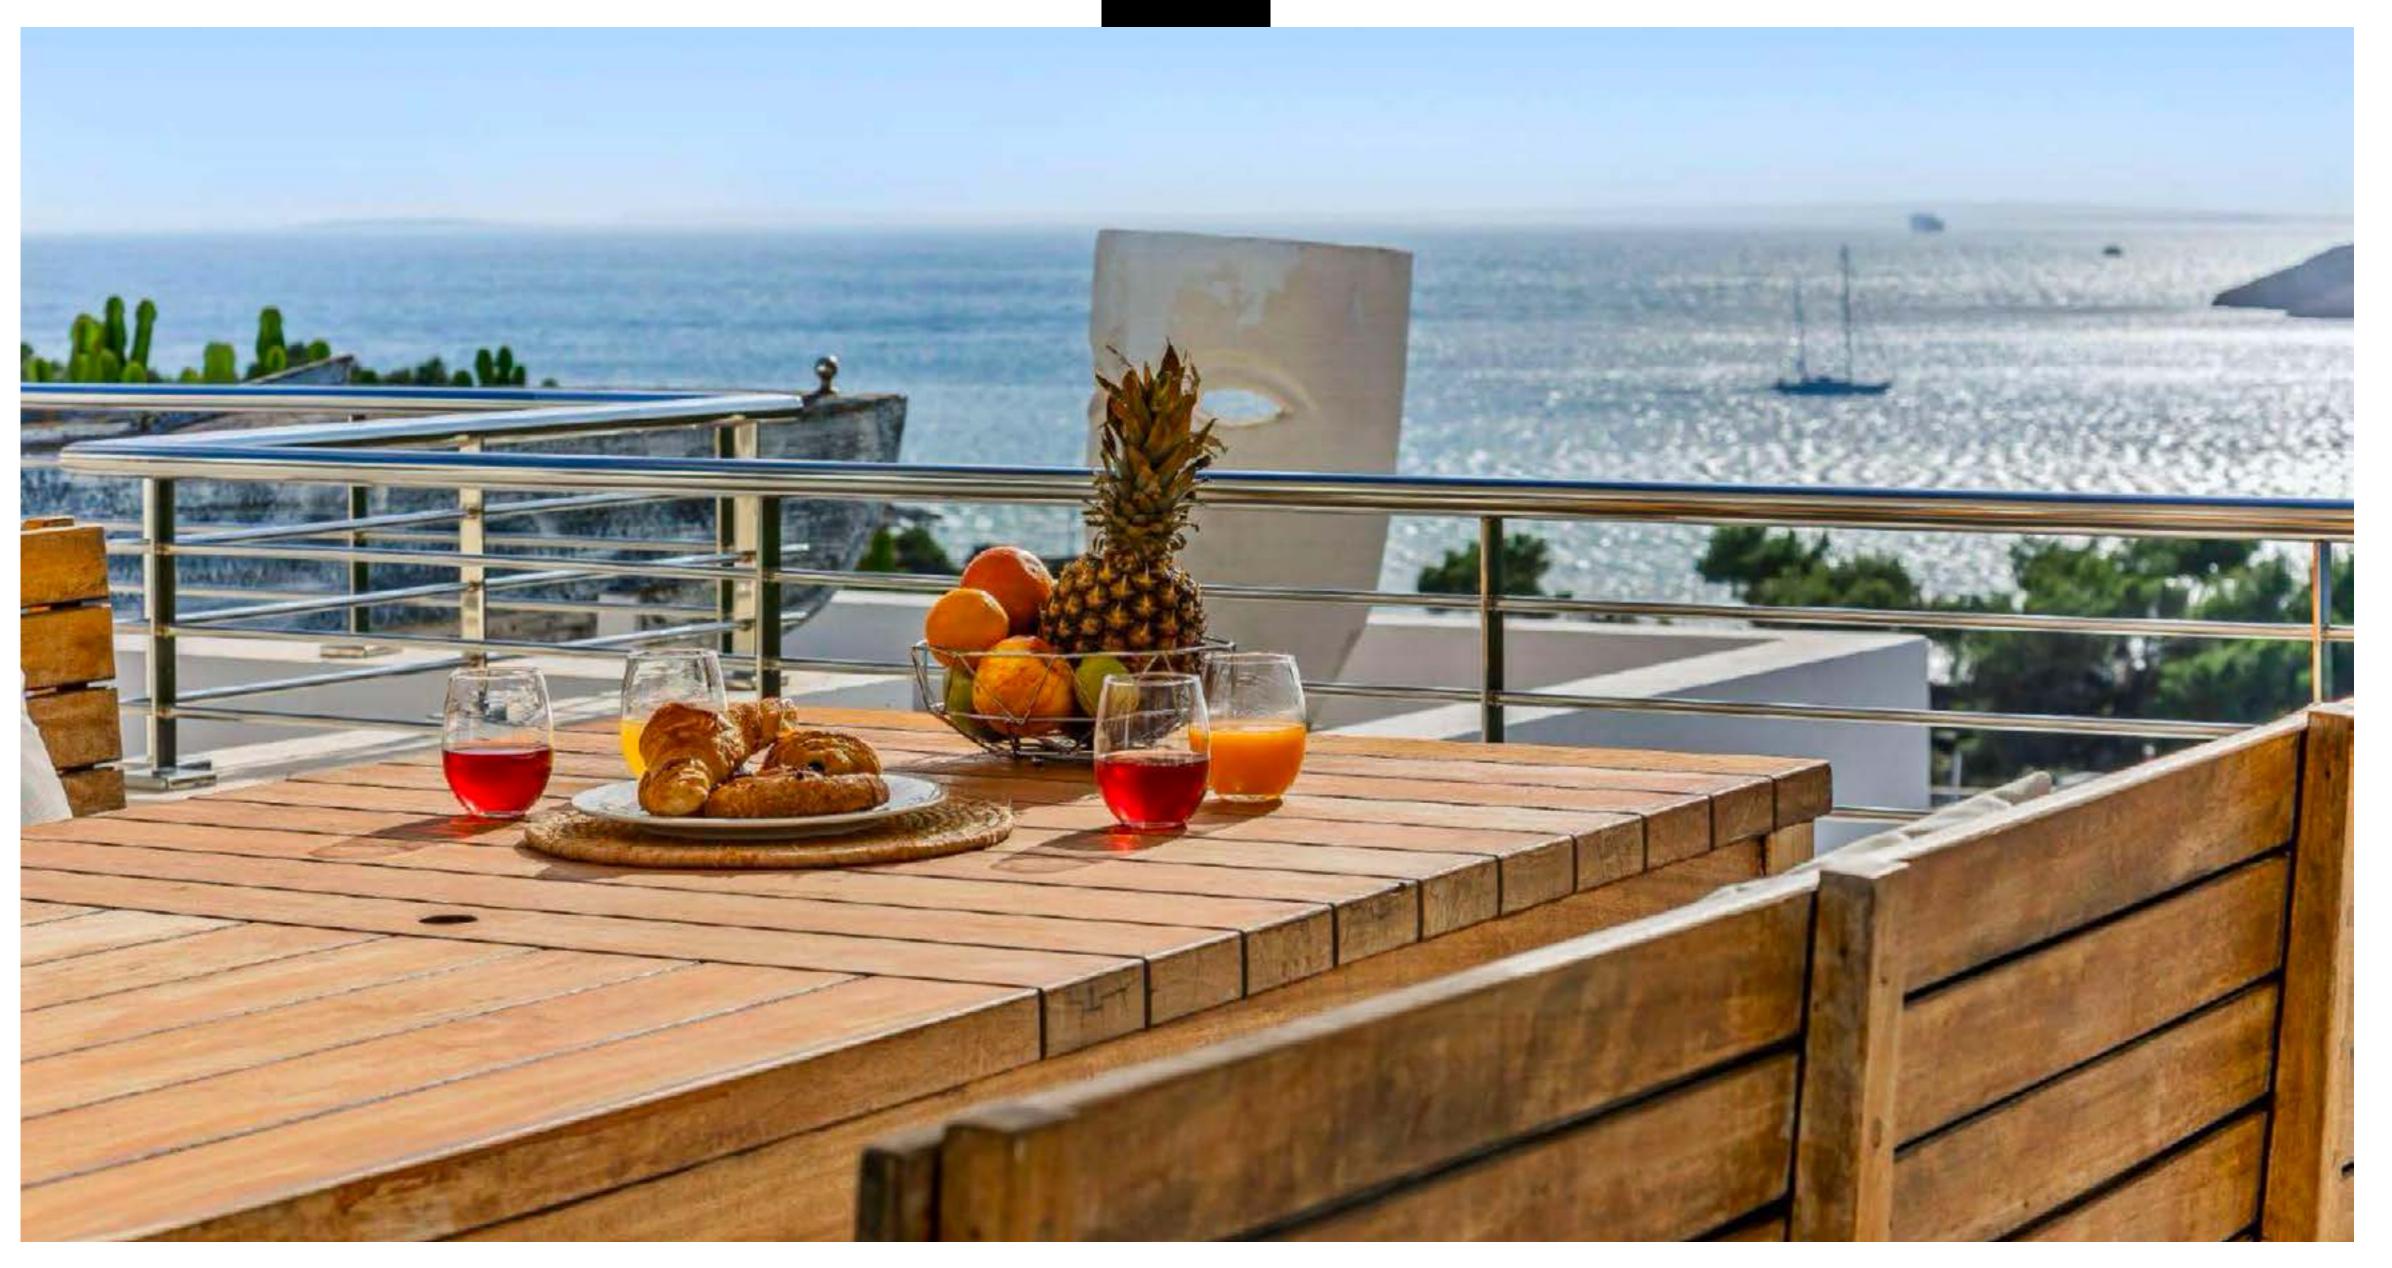

#### **Main House**

kitchen and dining area with sea view

living room/saloon linked to a massive terrace with sea view laundry area

## RELAX

Featuring a spacious master bedroom and four ensuite double bedrooms with queensized beds, each guest will enjoy a comfortable and restful stay.

The fully equipped kitchen and dining area with sea views provide the perfect setting for a family meal, while the living room/salon leads out to a magnificent terrace complete with a sparkling swimming pool, sunbeds, BBQ, outdoor lounge, and dining area – all with stunning views overlooking Talamanca Bay and Dalt Villa.