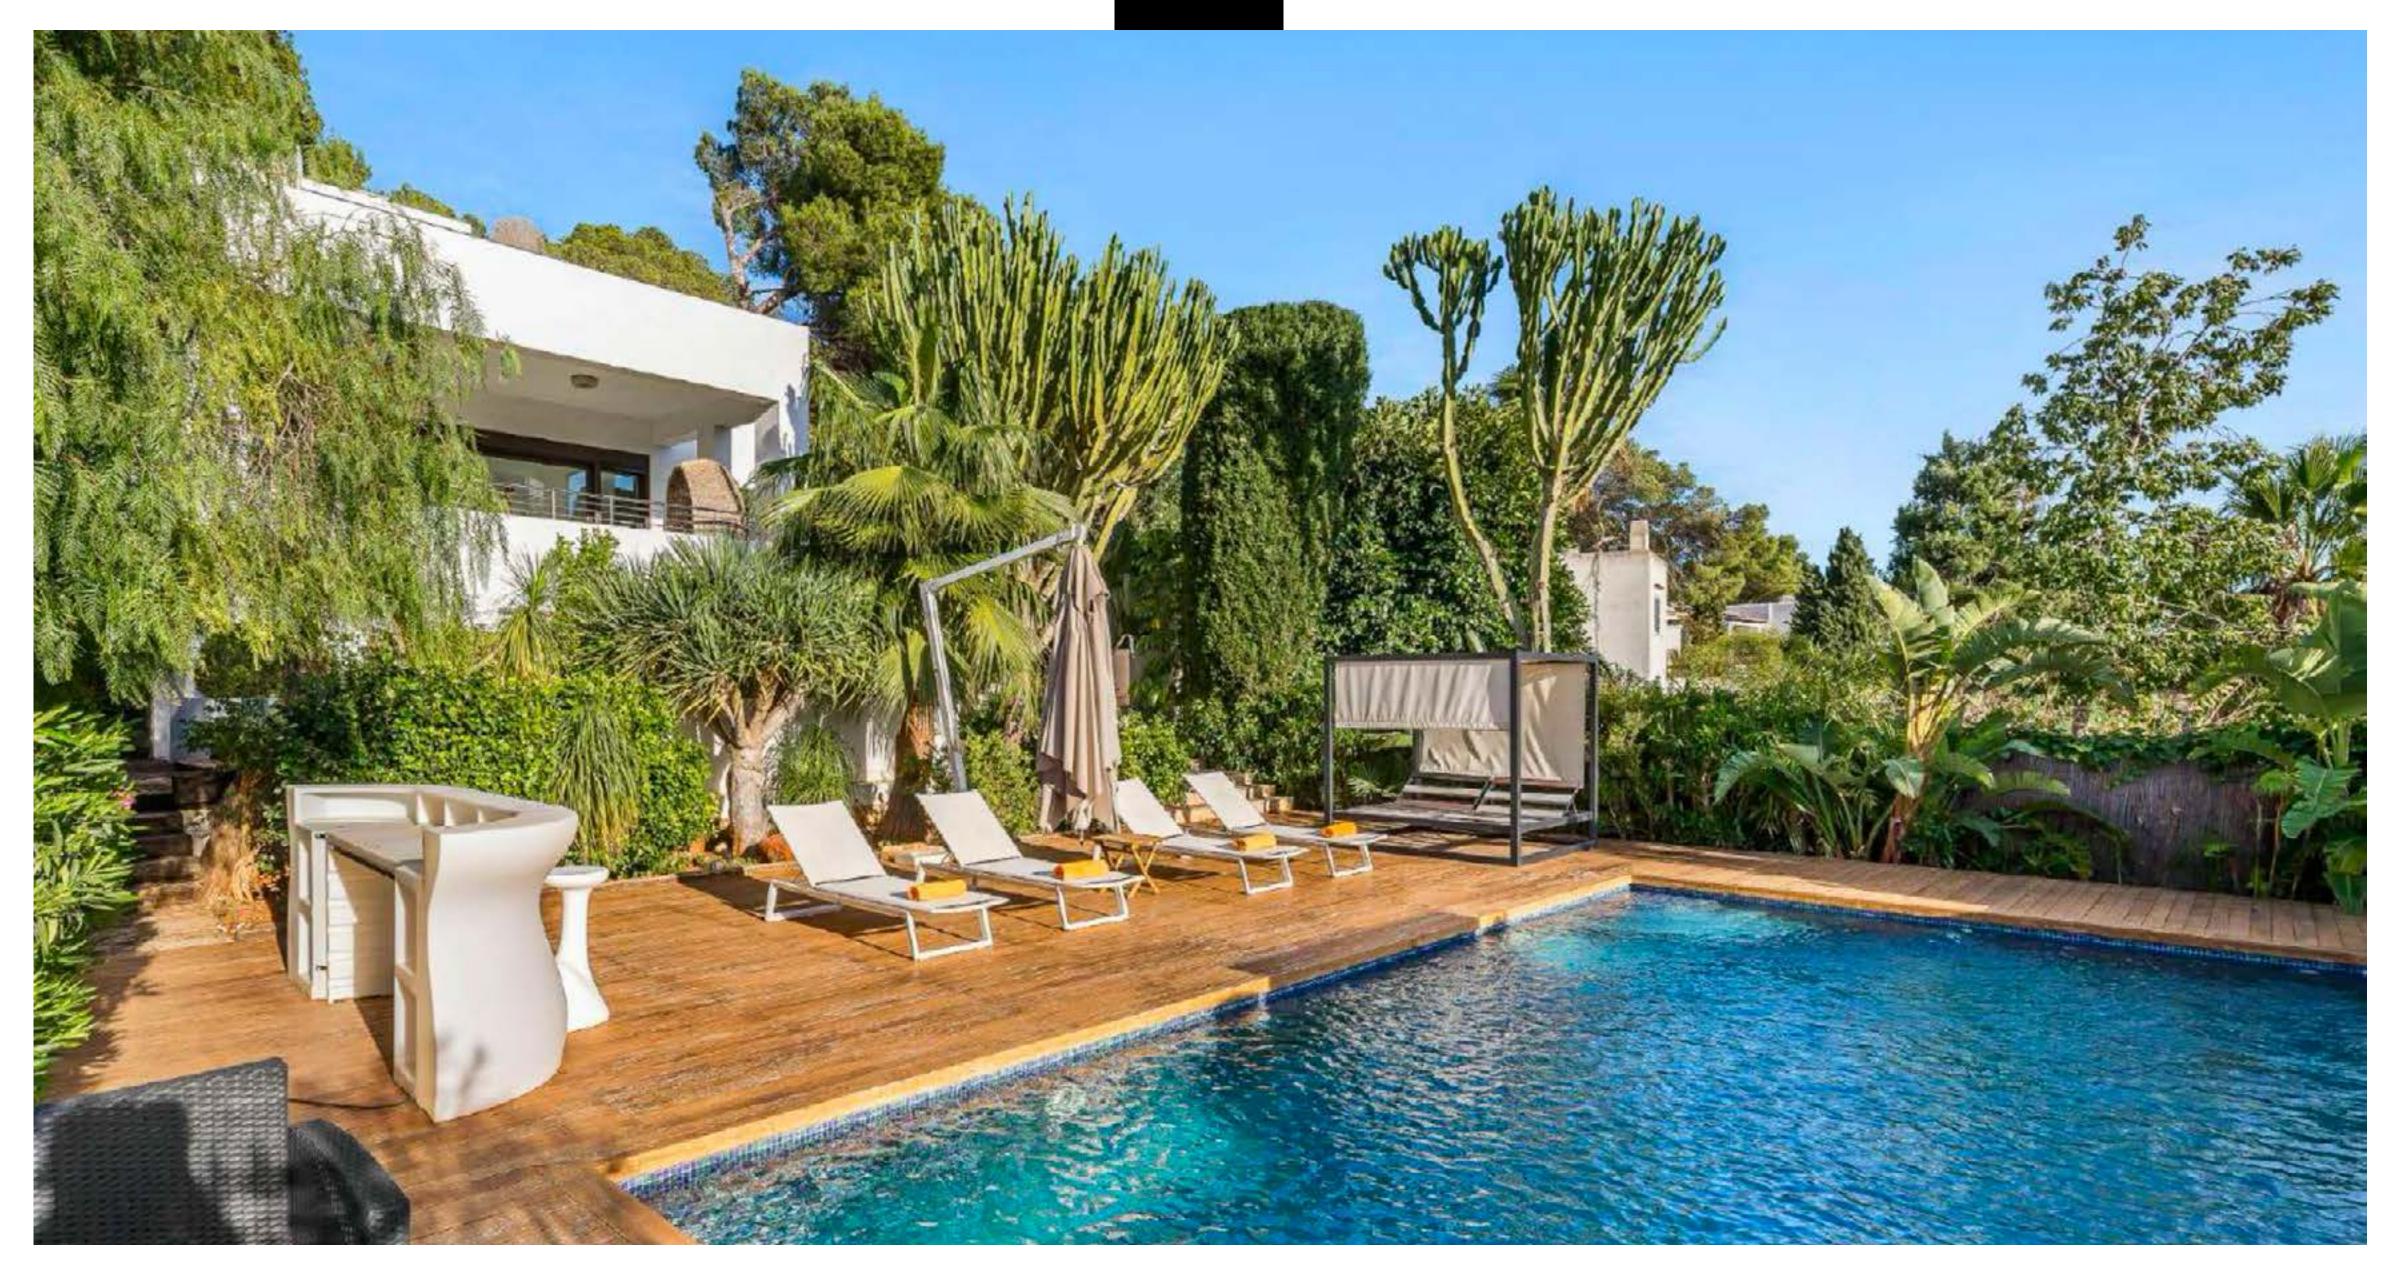

#### **Outdoor Area**

swimming pool with sunbeds terrace with BBQ

outdoor lounge and dining area overviewing Talamanca bay and Dalt Villa

## RELAX

Featuring a spacious master bedroom and four ensuite double bedrooms with queensized beds, each guest will enjoy a comfortable and restful stay.

The fully equipped kitchen and dining area with sea views provide the perfect setting for a family meal, while the living room/salon leads out to a magnificent terrace complete with a sparkling swimming pool, sunbeds, BBQ, outdoor lounge, and dining area – all with stunning views overlooking Talamanca Bay and Dalt Villa.