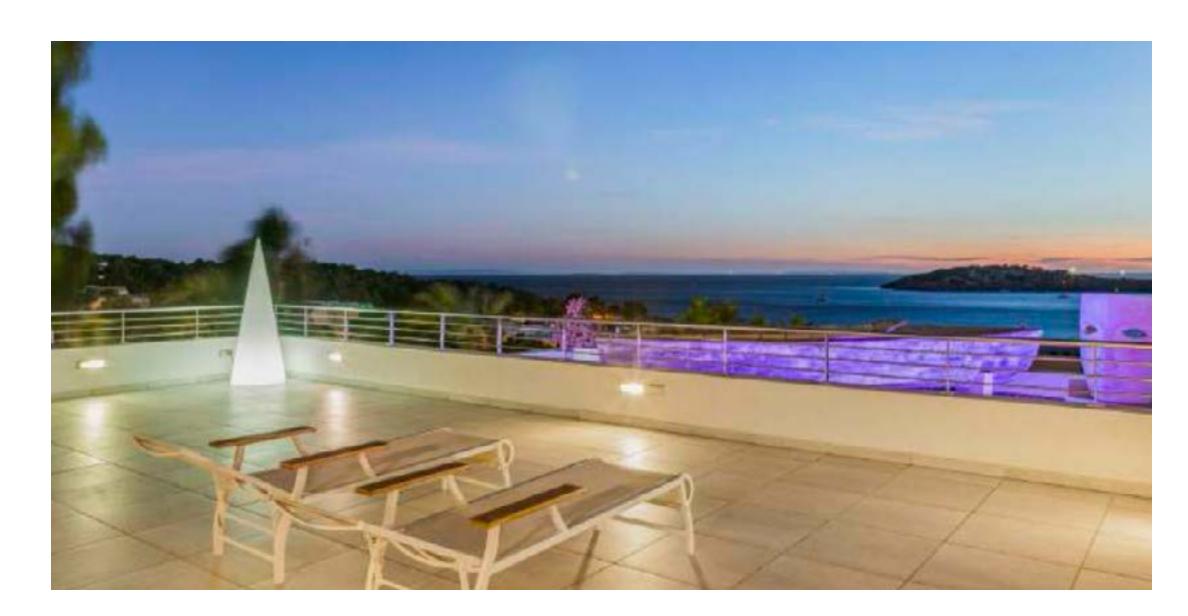

#### **Outdoor Area**

swimming pool with sunbeds terrace with BBQ

outdoor lounge and dining area overviewing Talamanca bay and Dalt Villa

## RELAX

Featuring a spacious master bedroom and four ensuite double bedrooms with queensized beds, each guest will enjoy a comfortable and restful stay.

The fully equipped kitchen and dining area with sea views provide the perfect setting for a family meal, while the living room/salon leads out to a magnificent terrace complete with a sparkling swimming pool, sunbeds, BBQ, outdoor lounge, and dining area – all with stunning views overlooking Talamanca Bay and Dalt Villa.