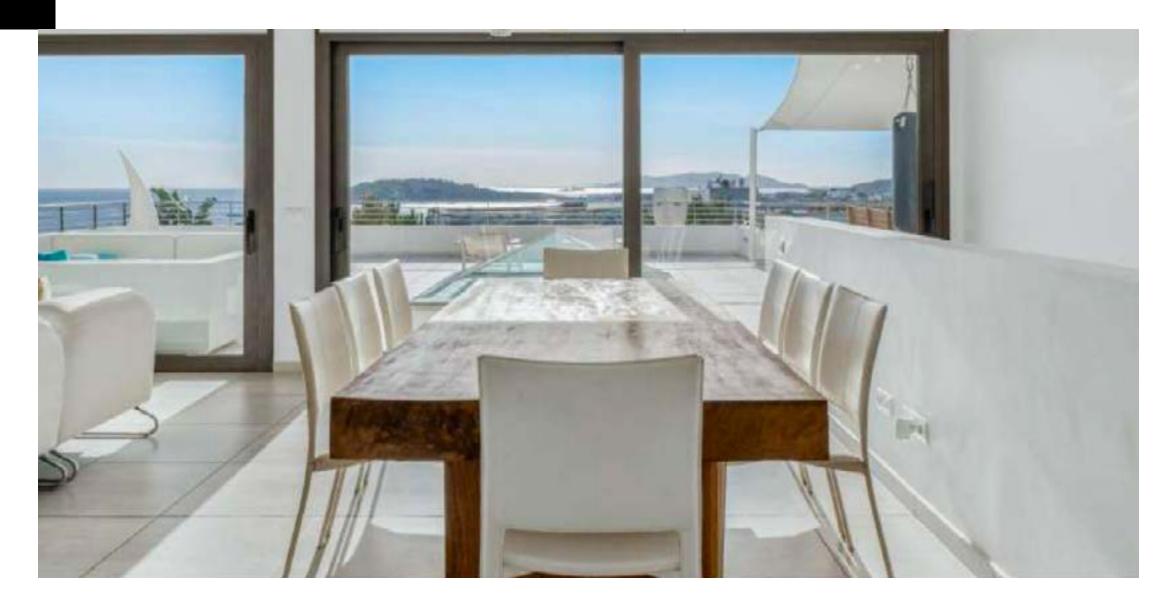

#### **Main House**

kitchen and dining area with sea view

living room/saloon linked to a massive terrace with sea view laundry area

## RELAX

Featuring a spacious master bedroom and four ensuite double bedrooms with queensized beds, each guest will enjoy a comfortable and restful stay.

The fully equipped kitchen and dining area with sea views provide the perfect setting for a family meal, while the living room/salon leads out to a magnificent terrace complete with a sparkling swimming pool, sunbeds, BBQ, outdoor lounge, and dining area – all with stunning views overlooking Talamanca Bay and Dalt Villa.