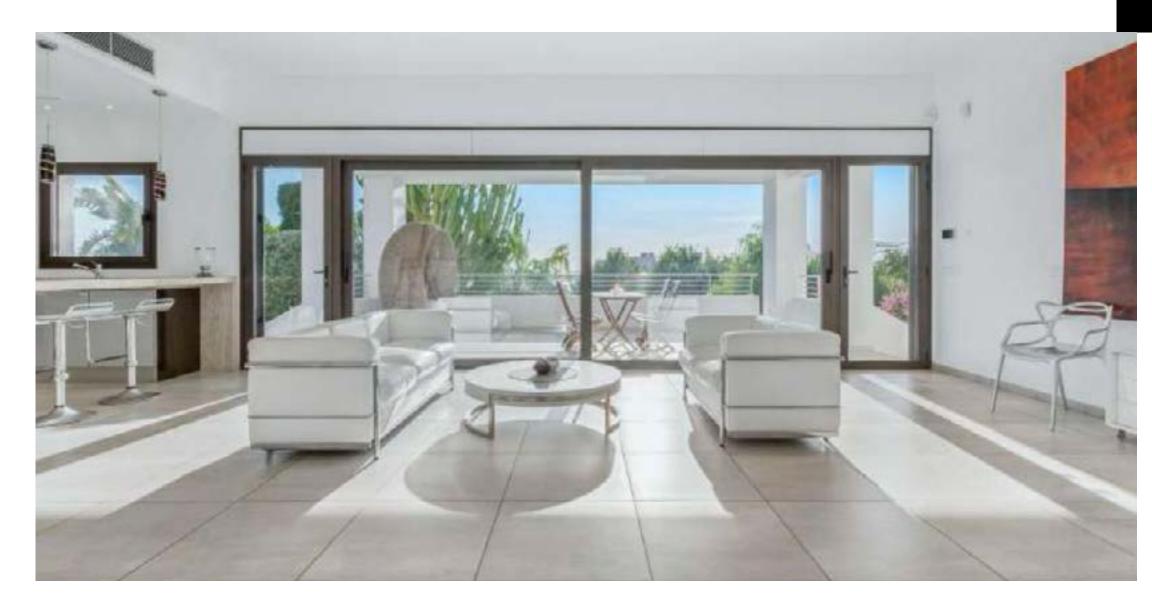

#### **Main House**

kitchen and dining area with sea view

living room/saloon linked to a massive terrace with sea view laundry area

## RELAX

Featuring a spacious master bedroom and four ensuite double bedrooms with queensized beds, each guest will enjoy a comfortable and restful stay.

The fully equipped kitchen and dining area with sea views provide the perfect setting for a family meal, while the living room/salon leads out to a magnificent terrace complete with a sparkling swimming pool, sunbeds, BBQ, outdoor lounge, and dining area – all with stunning views overlooking Talamanca Bay and Dalt Villa.