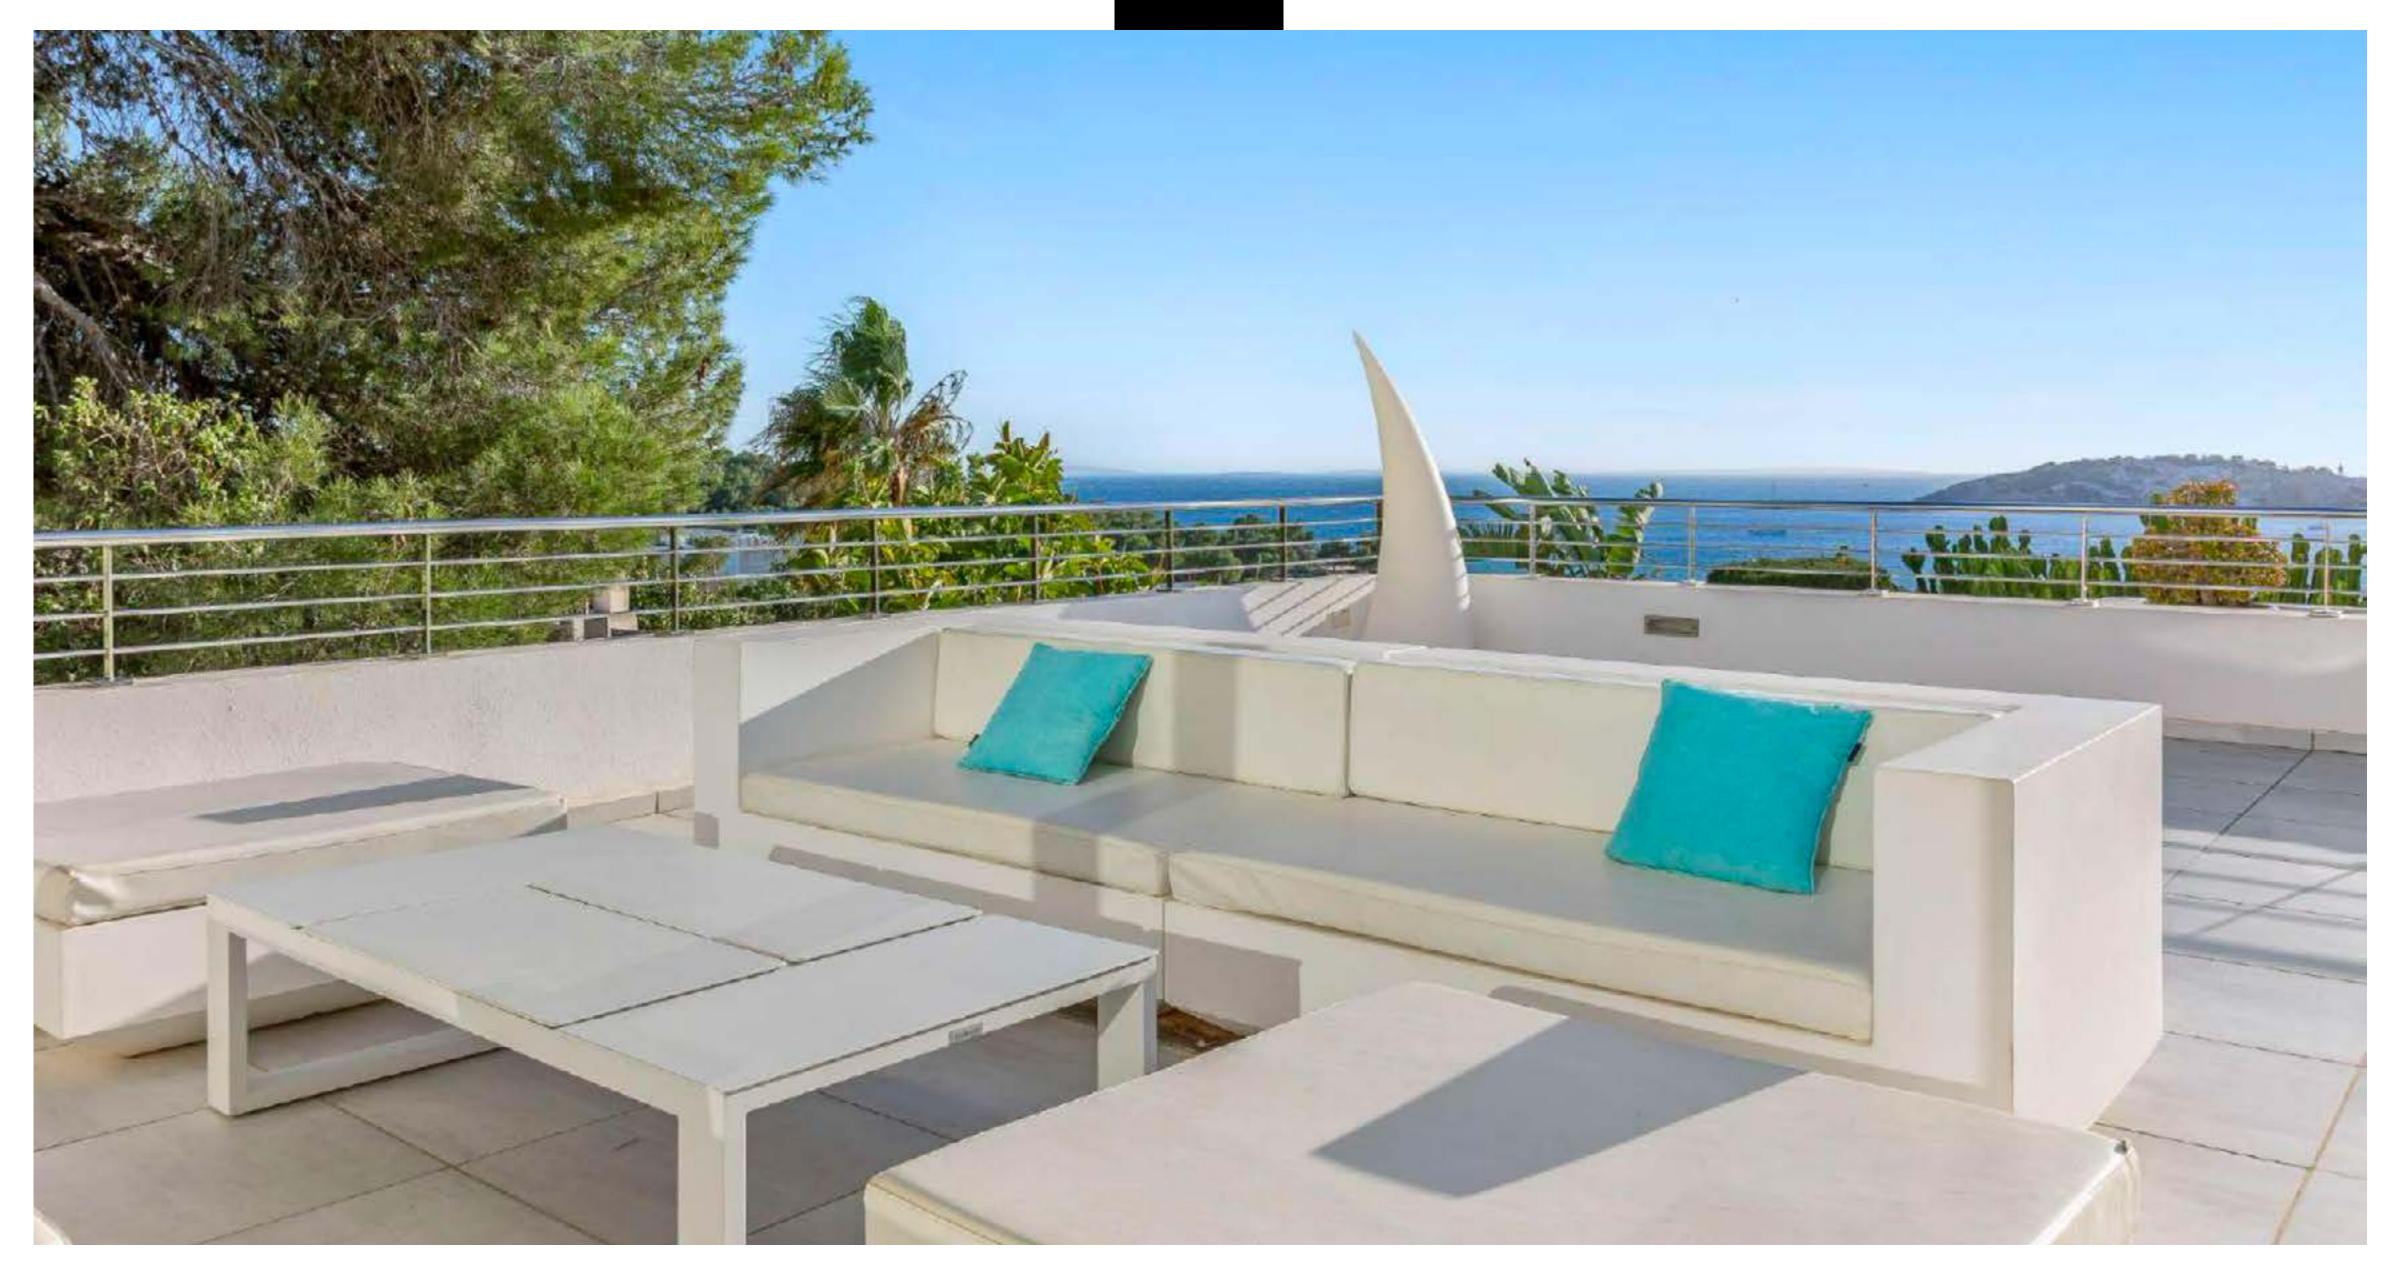

#### **Outdoor Area**

swimming pool with sunbeds terrace with BBQ

outdoor lounge and dining area overviewing Talamanca bay and Dalt Villa

## RELAX

Featuring a spacious master bedroom and four ensuite double bedrooms with queensized beds, each guest will enjoy a comfortable and restful stay.

The fully equipped kitchen and dining area with sea views provide the perfect setting for a family meal, while the living room/salon leads out to a magnificent terrace complete with a sparkling swimming pool, sunbeds, BBQ, outdoor lounge, and dining area – all with stunning views overlooking Talamanca Bay and Dalt Villa.