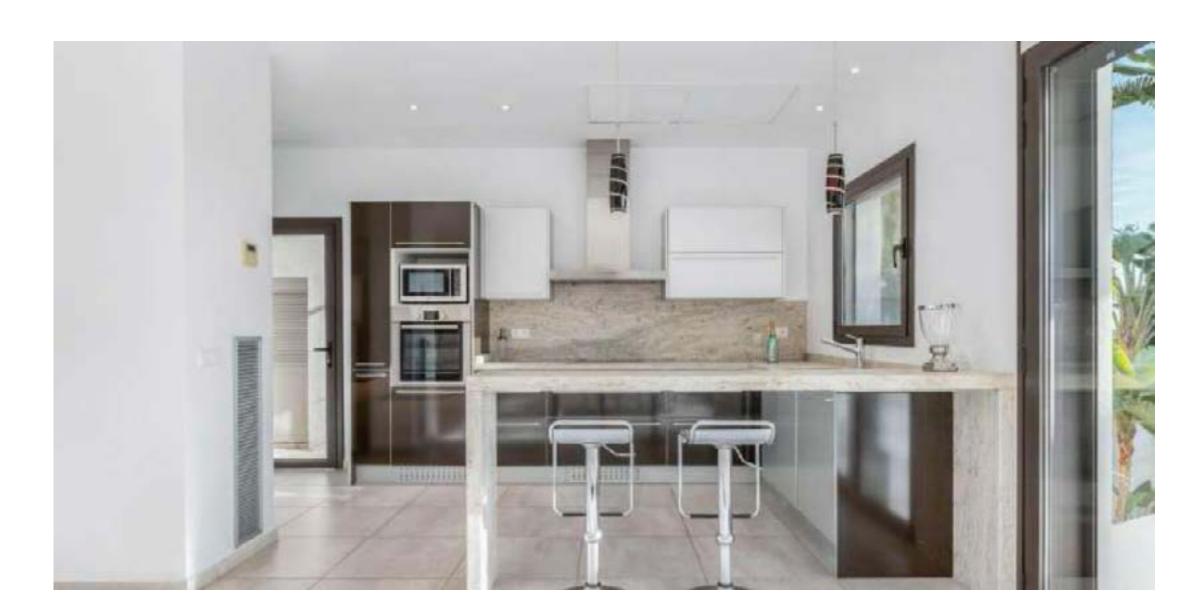

#### **Main House**

kitchen and dining area with sea view

living room/saloon linked to a massive terrace with sea view laundry area

# **FACILITIES**

sea views fenced garden electric gates indoor garage outdoor parking space air conditioning safe boxes fully equipped kitchen **BBQ** outdoor dining areas Wi-Fi satellite TV sound system swimming pool sunbeds laundry

## RELAX

Featuring a spacious master bedroom and four ensuite double bedrooms with queensized beds, each guest will enjoy a comfortable and restful stay.

The fully equipped kitchen and dining area with sea views provide the perfect setting for a family meal, while the living room/salon leads out to a magnificent terrace complete with a sparkling swimming pool, sunbeds, BBQ, outdoor lounge, and dining area – all with stunning views overlooking Talamanca Bay and Dalt Villa.