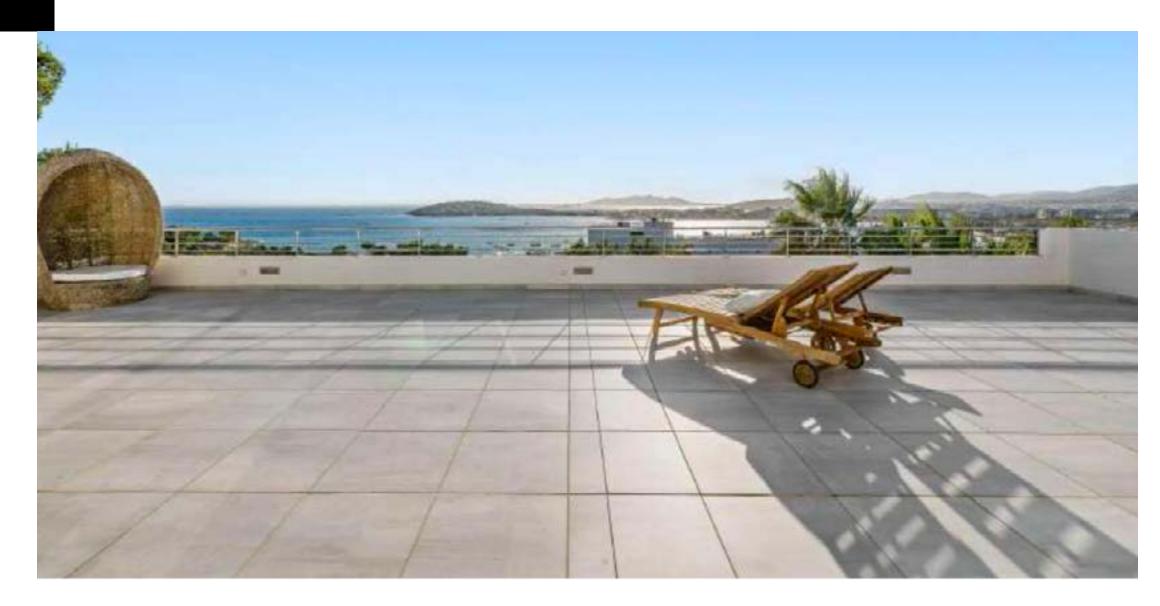

#### **Outdoor Area**

swimming pool with sunbeds terrace with BBQ

outdoor lounge and dining area overviewing Talamanca bay and Dalt Villa

## RELAX

Featuring a spacious master bedroom and four ensuite double bedrooms with queensized beds, each guest will enjoy a comfortable and restful stay.

The fully equipped kitchen and dining area with sea views provide the perfect setting for a family meal, while the living room/salon leads out to a magnificent terrace complete with a sparkling swimming pool, sunbeds, BBQ, outdoor lounge, and dining area – all with stunning views overlooking Talamanca Bay and Dalt Villa.