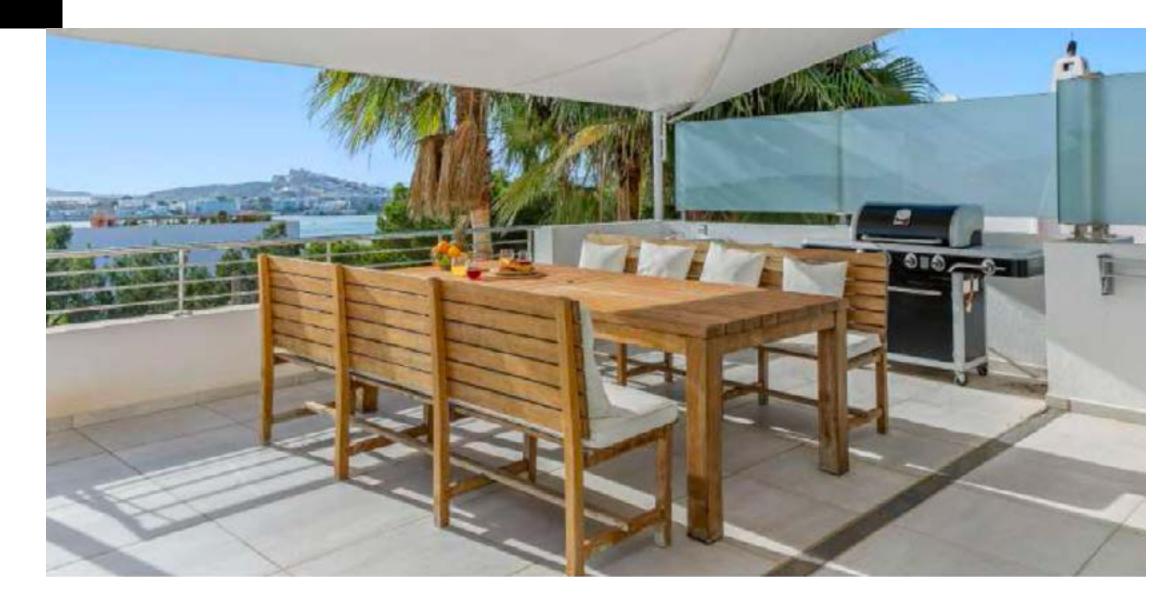

#### **Outdoor Area**

swimming pool with sunbeds terrace with BBQ

outdoor lounge and dining area overviewing Talamanca bay and Dalt Villa

## RELAX

Featuring a spacious master bedroom and four ensuite double bedrooms with queensized beds, each guest will enjoy a comfortable and restful stay.

The fully equipped kitchen and dining area with sea views provide the perfect setting for a family meal, while the living room/salon leads out to a magnificent terrace complete with a sparkling swimming pool, sunbeds, BBQ, outdoor lounge, and dining area – all with stunning views overlooking Talamanca Bay and Dalt Villa.