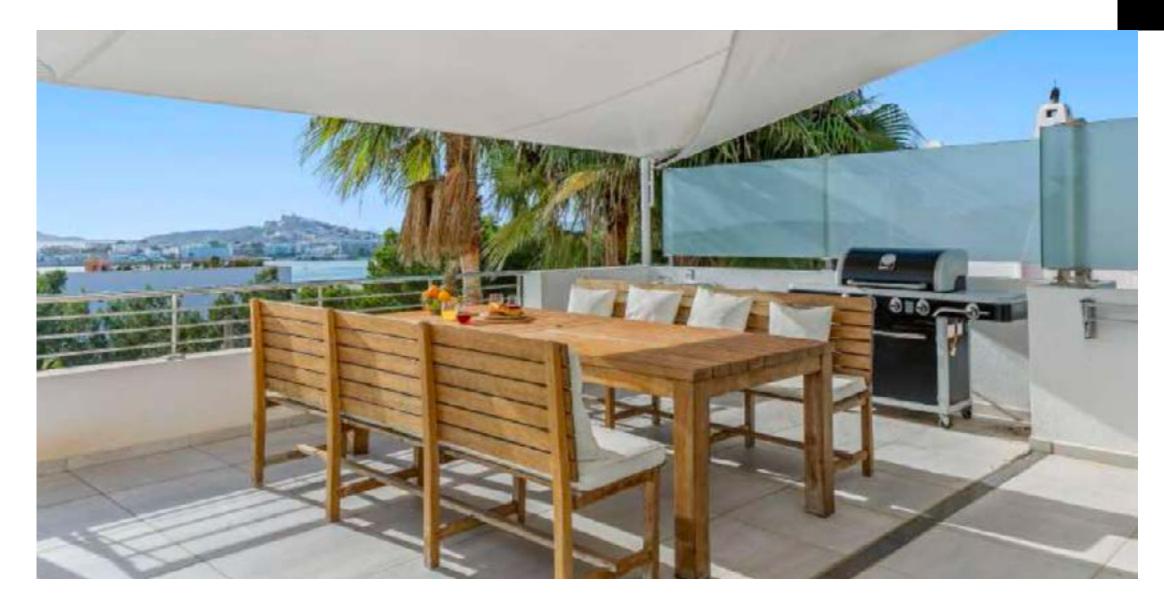

#### **Outdoor Area**

swimming pool with sunbeds terrace with BBQ

outdoor lounge and dining area overviewing Talamanca bay and Dalt Villa

# **FACILITIES**

sea views fenced garden electric gates indoor garage outdoor parking space air conditioning safe boxes fully equipped kitchen **BBQ** outdoor dining areas Wi-Fi satellite TV sound system swimming pool sunbeds laundry

## RELAX

Featuring a spacious master bedroom and four ensuite double bedrooms with queensized beds, each guest will enjoy a comfortable and restful stay.

The fully equipped kitchen and dining area with sea views provide the perfect setting for a family meal, while the living room/salon leads out to a magnificent terrace complete with a sparkling swimming pool, sunbeds, BBQ, outdoor lounge, and dining area – all with stunning views overlooking Talamanca Bay and Dalt Villa.