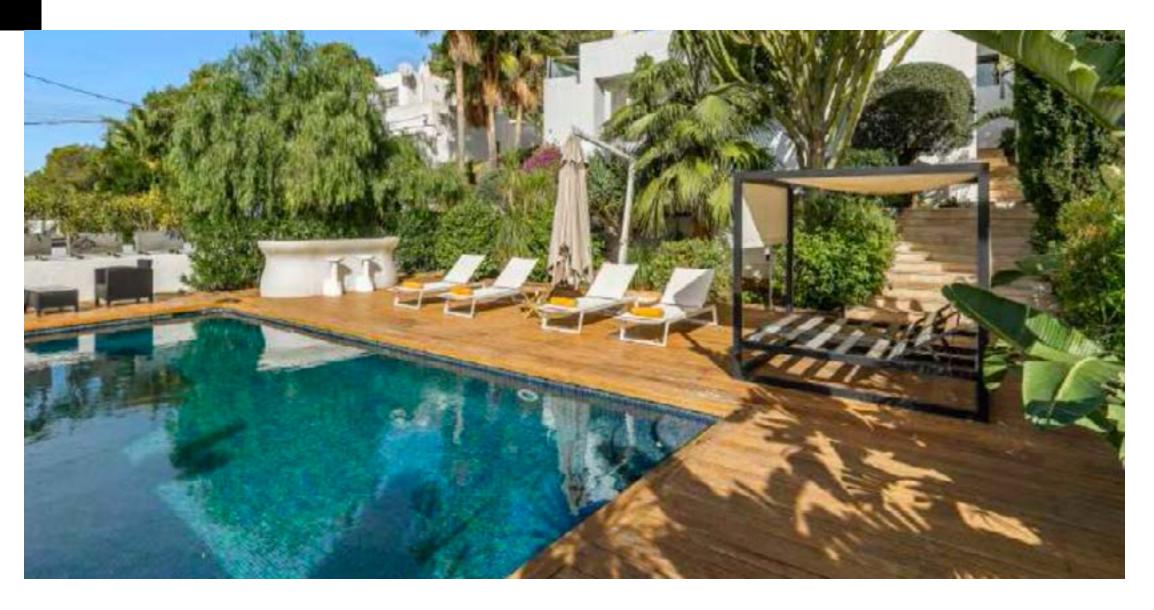

#### **Outdoor Area**

swimming pool with sunbeds terrace with BBQ

outdoor lounge and dining area overviewing Talamanca bay and Dalt Villa

## RELAX

Featuring a spacious master bedroom and four ensuite double bedrooms with queensized beds, each guest will enjoy a comfortable and restful stay.

The fully equipped kitchen and dining area with sea views provide the perfect setting for a family meal, while the living room/salon leads out to a magnificent terrace complete with a sparkling swimming pool, sunbeds, BBQ, outdoor lounge, and dining area – all with stunning views overlooking Talamanca Bay and Dalt Villa.