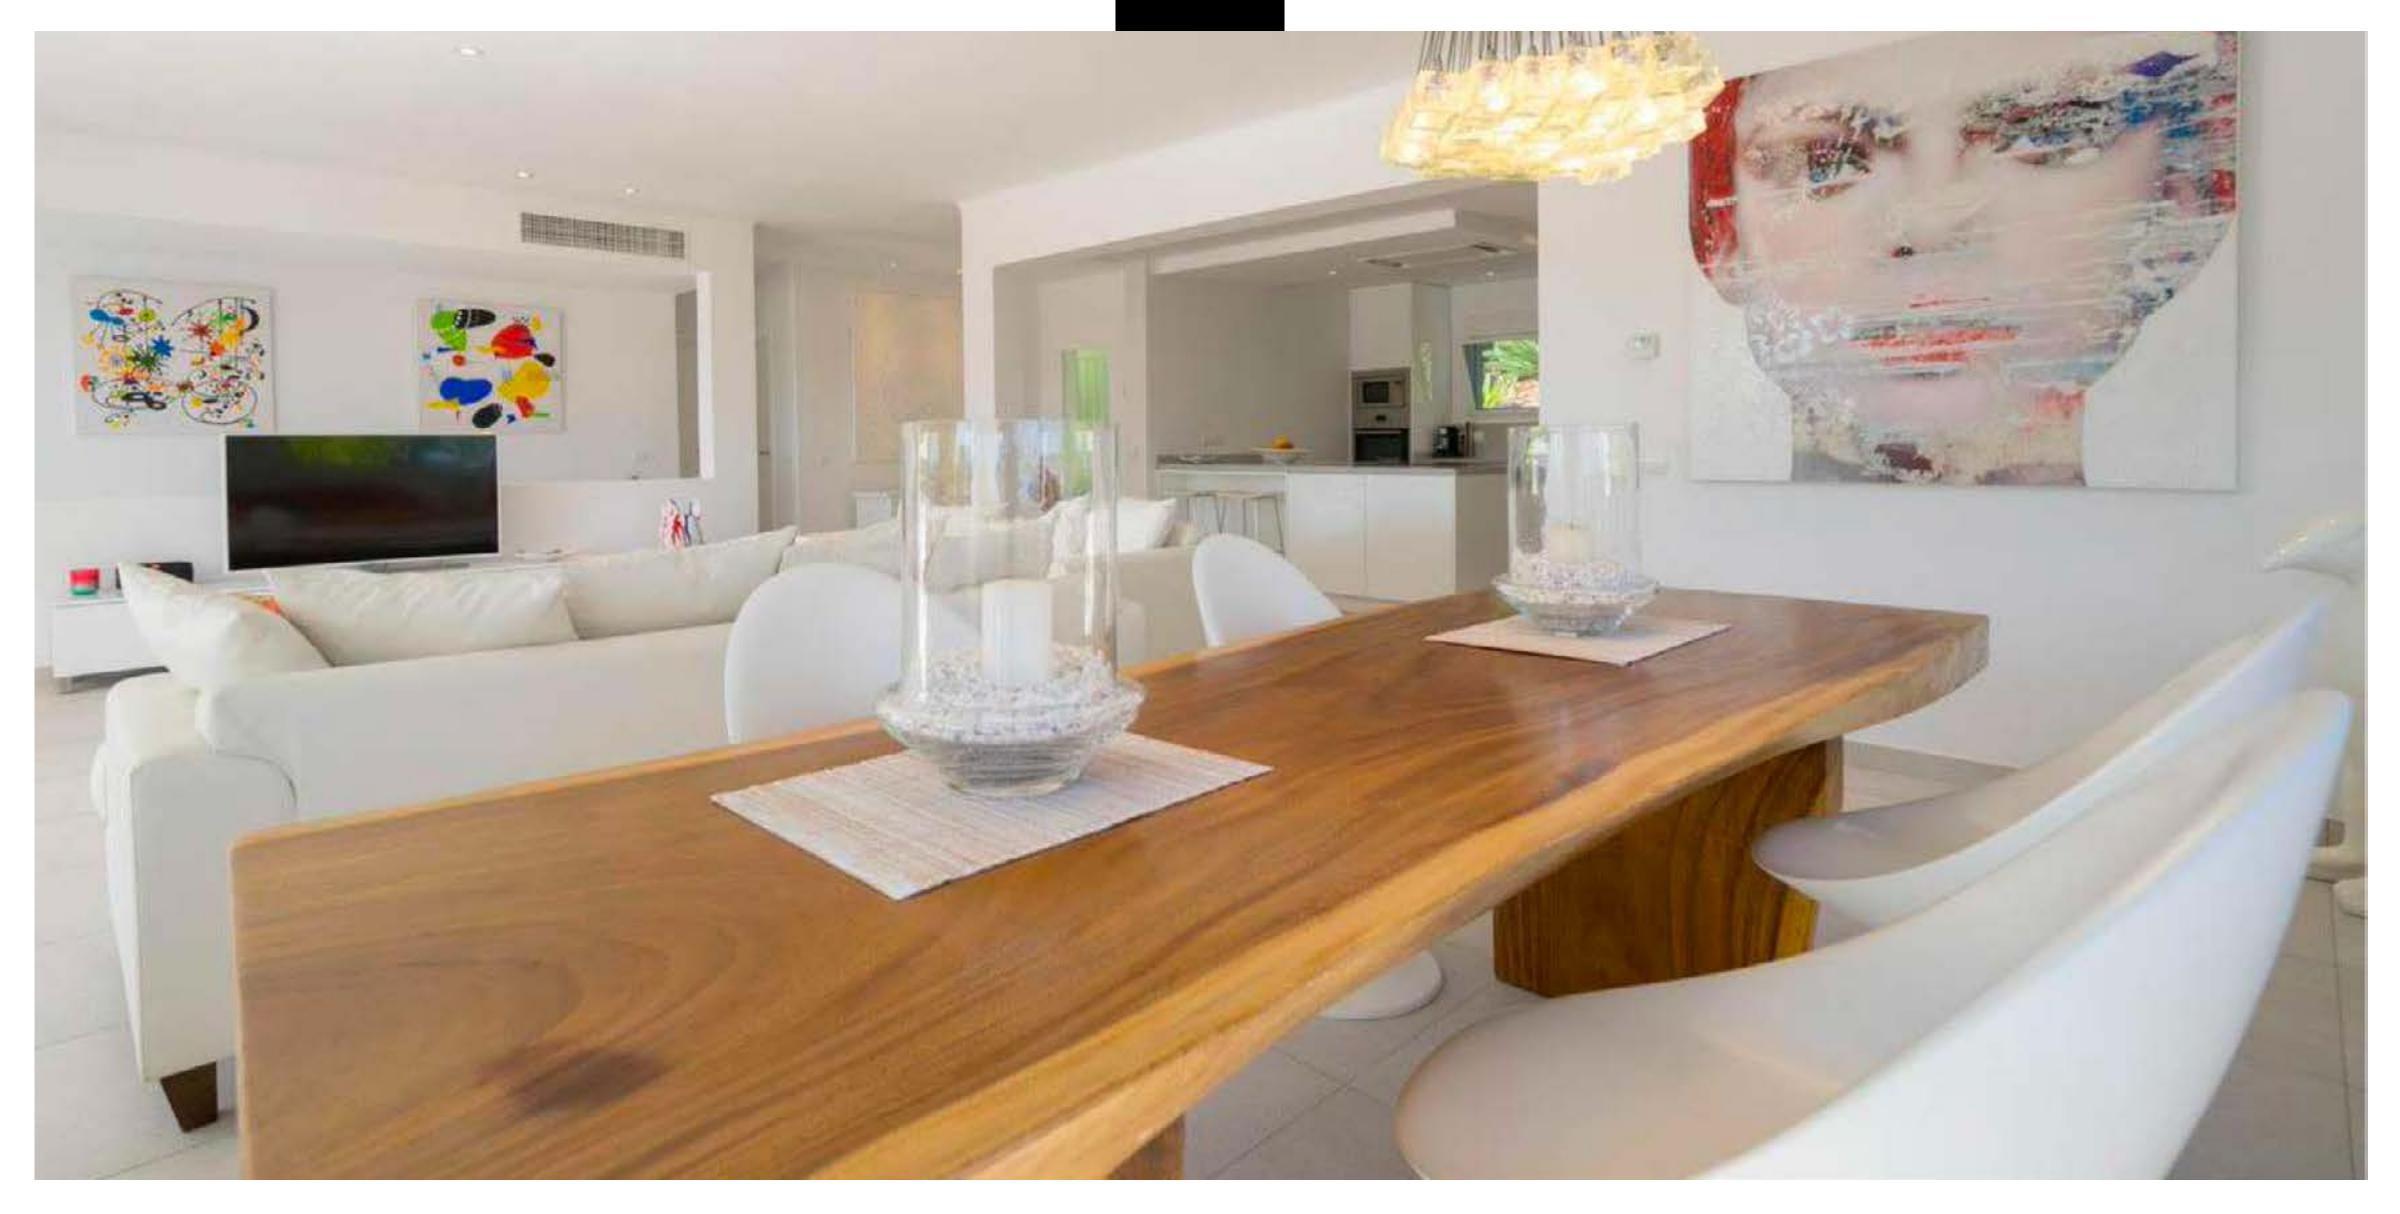

## LIVING AREA

#### **Main House**

Kitchen and dining area with living room/saloon
Lounge TV area with large sofa
Gym