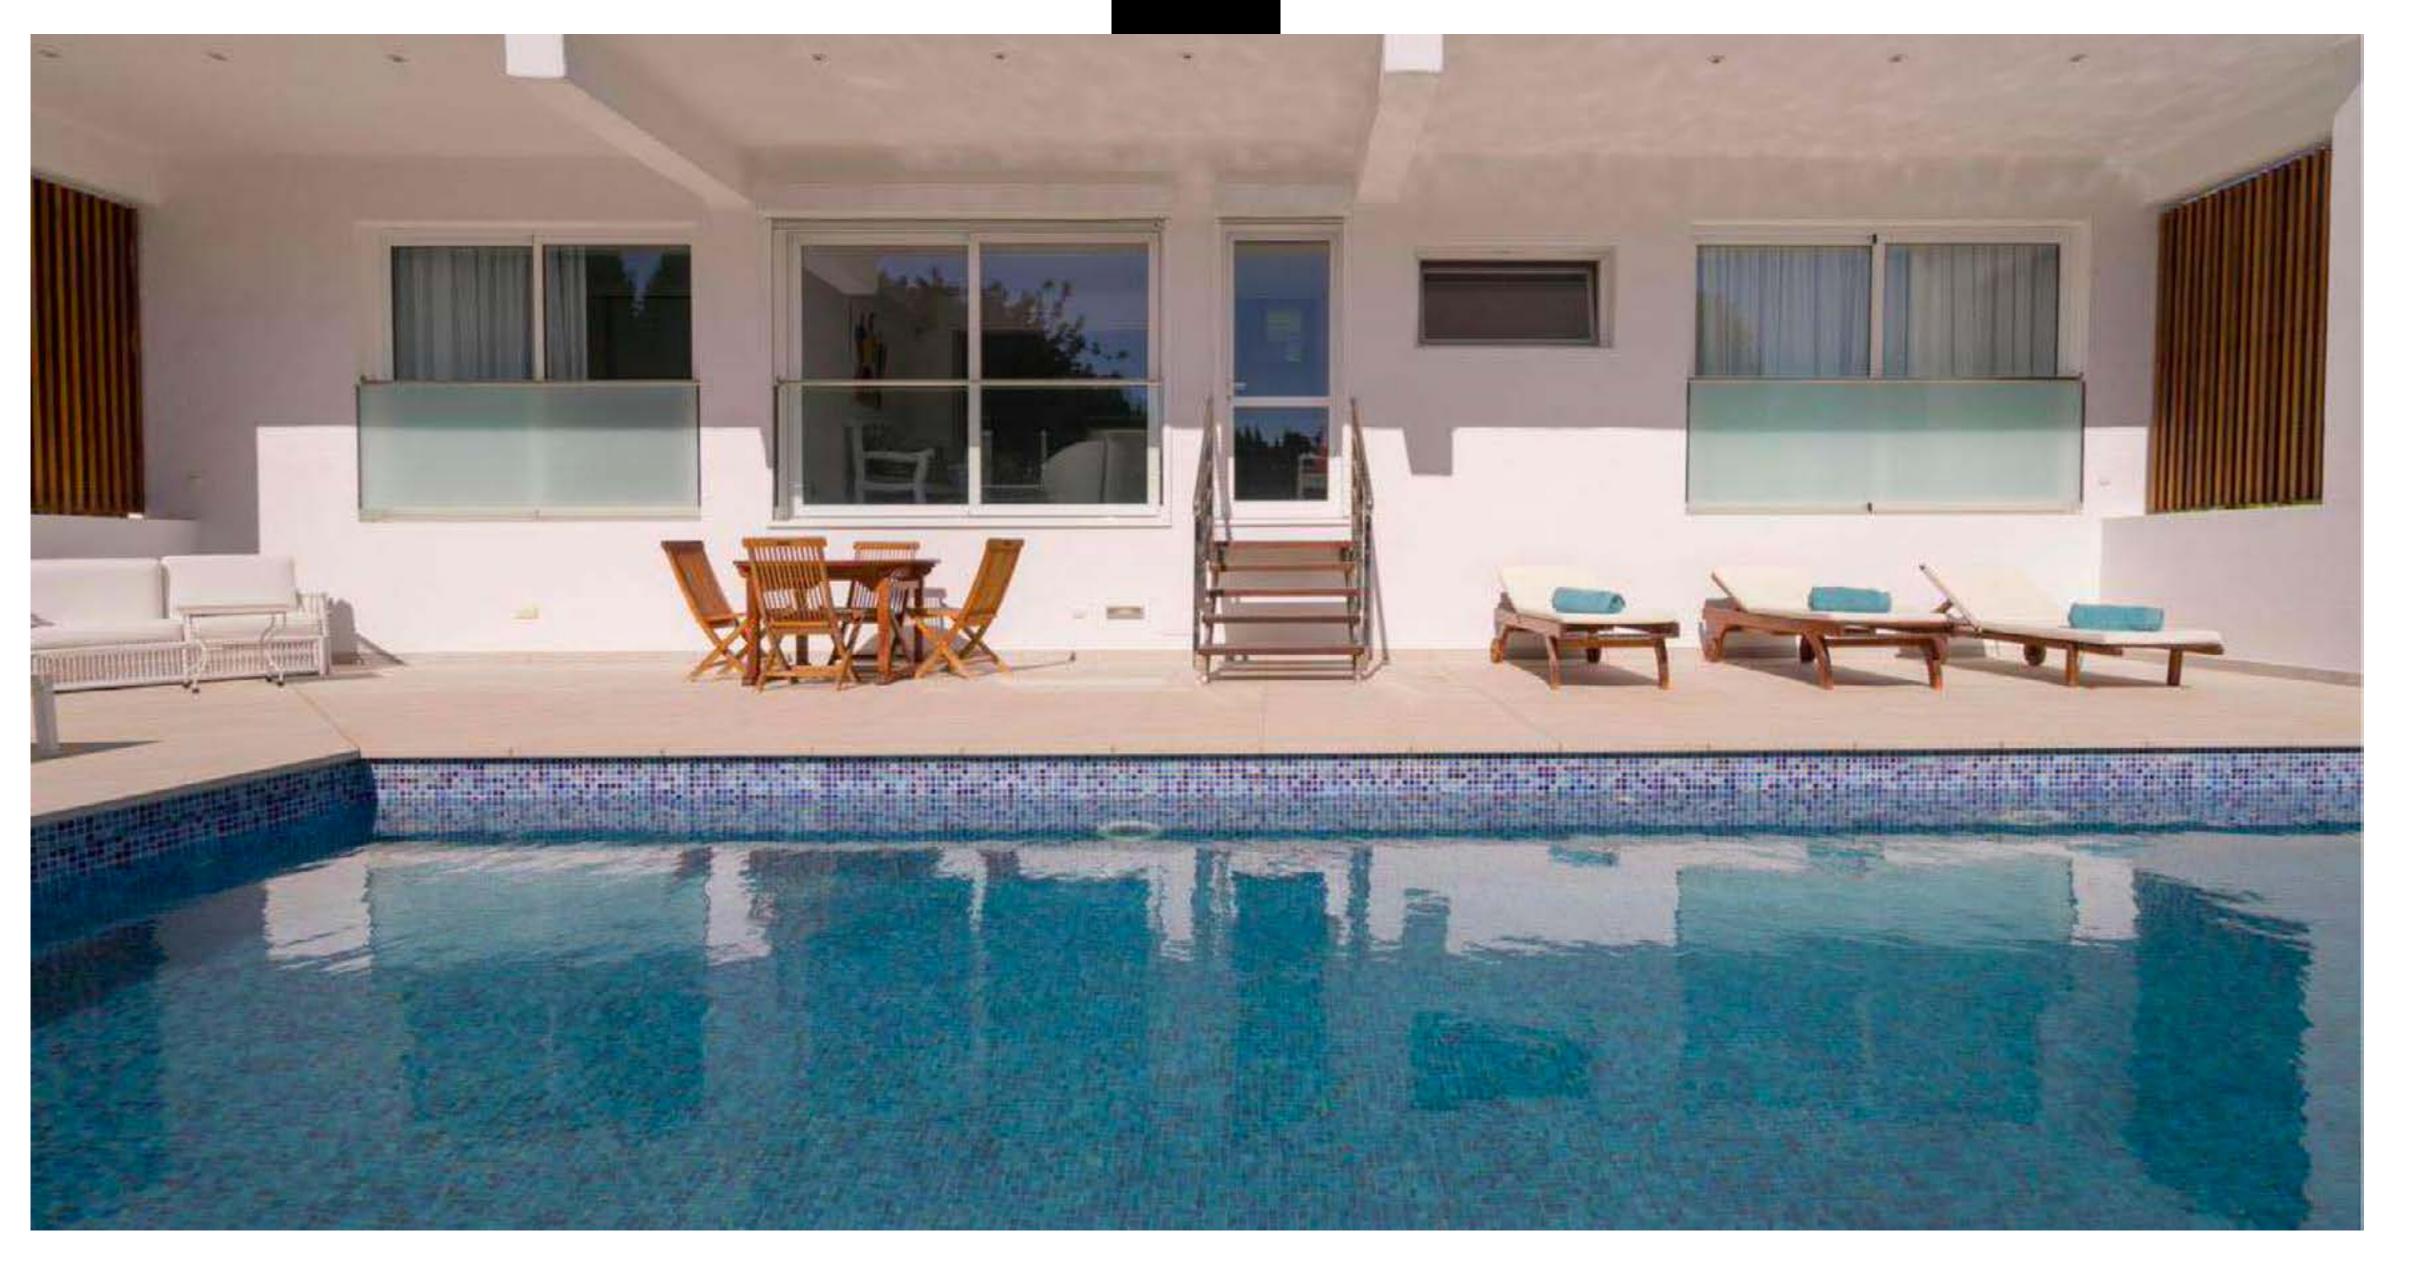

## **FACILITIES**

Sea view

Swimming pool Area lounge Garden Air conditioning Alarm Safe boxes Fully equipped kitchen BBQ Outdoor dining area Wi-Fi Smart TV Sound system Gym Laundry Dryer Washing machine

#### **Outdoor Area**

Swimming pool with sunbeds
Outdoor lounge area with sea view
Outdoor dining area

## **RELAX**

This incredible minimalist (but somehow colorful) style villa in the luxurious urbanization of Can Furnet offers an astonish view on Dalt Vila and Formentera. Equipped with a suggestive veranda and a day-dreaming swimming pool, it is the ideal destination for all Ibiza lovers that want to enjoy the beauty of the surroundings.