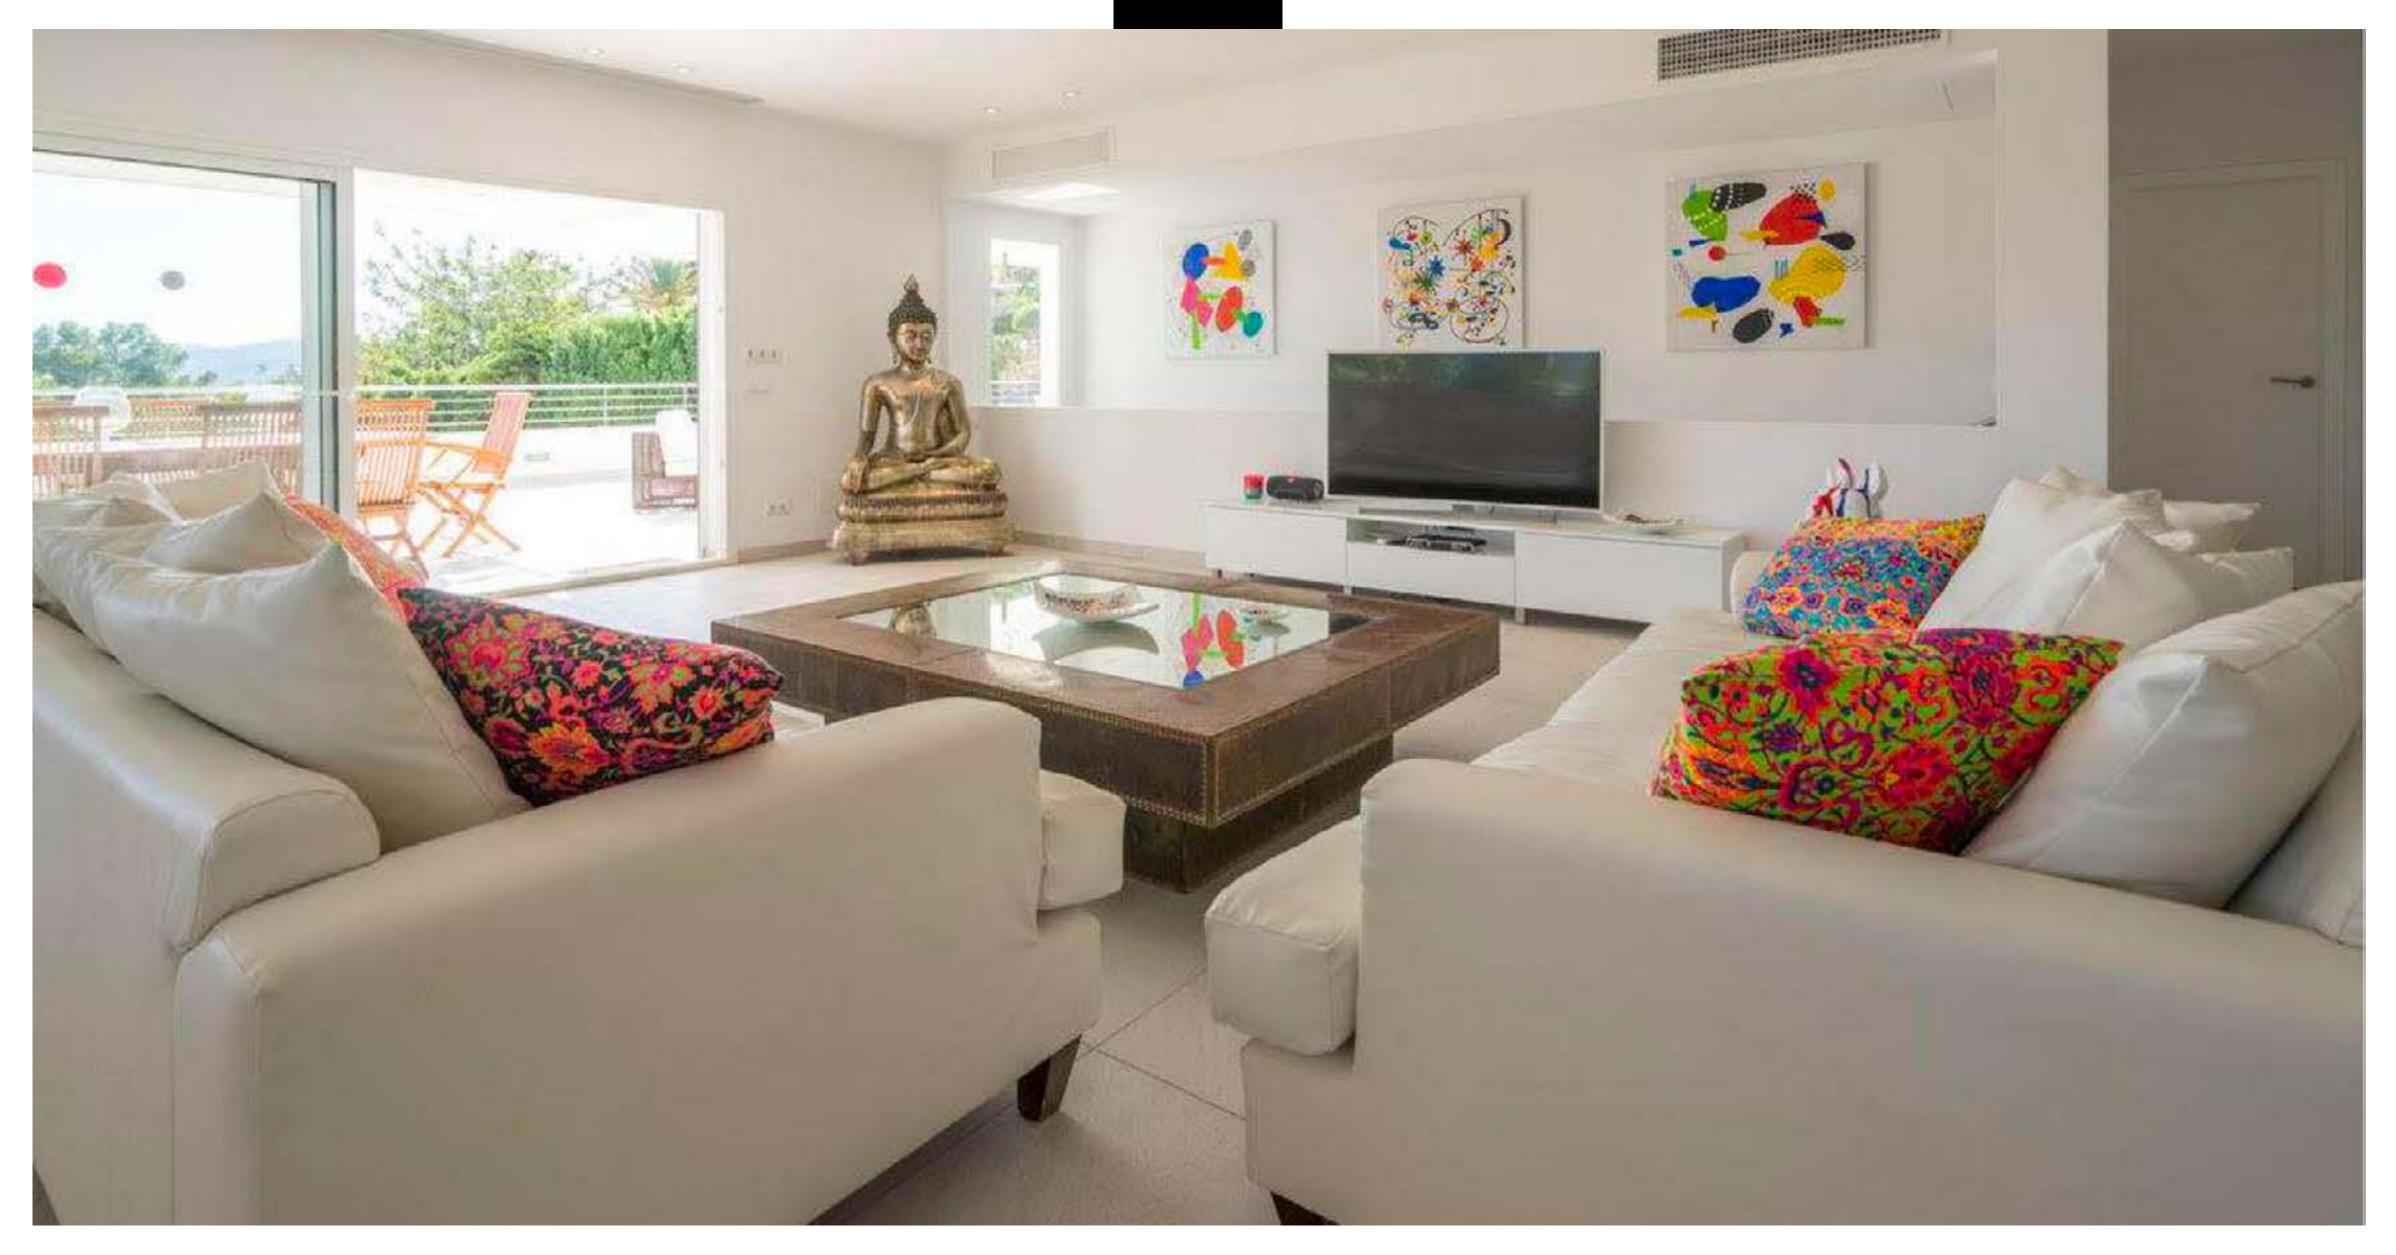

## LIVING AREA

#### **Main House**

Kitchen and dining area with living room/saloon
Lounge TV area with large sofa
Gym