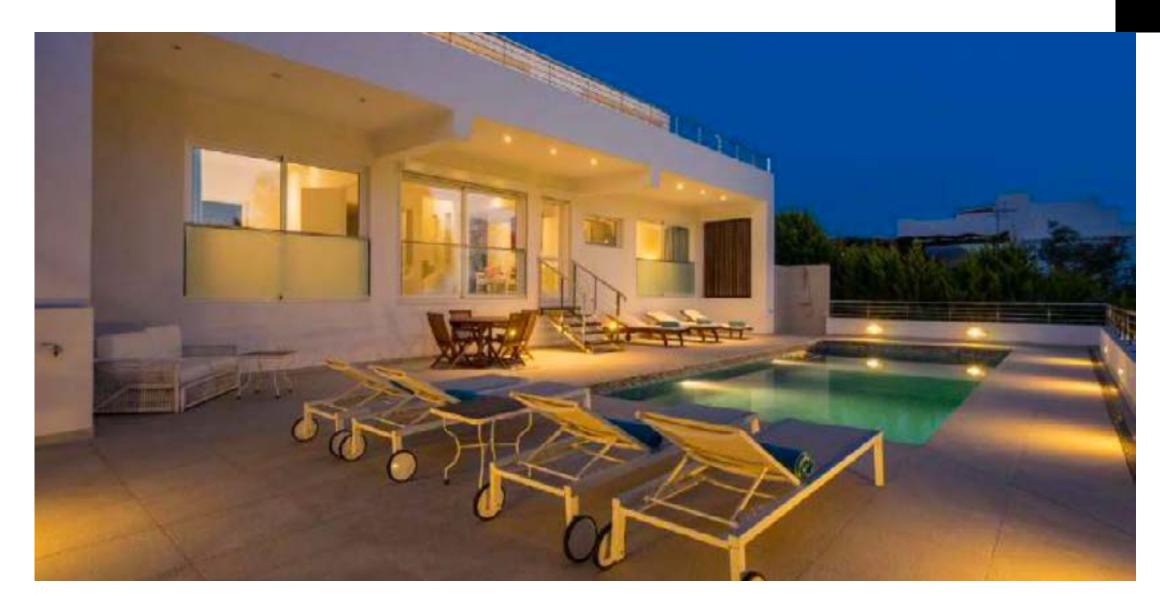

## **RELAX**

This incredible minimalist (but somehow colorful) style villa in the luxurious urbanization of Can Furnet offers an astonish view on Dalt Vila and Formentera. Equipped with a suggestive veranda and a day-dreaming swimming pool, it is the ideal destination for all Ibiza lovers that want to enjoy the beauty of the surroundings.

#### **Outdoor Area**

Swimming pool with sunbeds
Outdoor lounge area with sea view
Outdoor dining area

## **FACILITIES**

Sea view

Swimming pool Area lounge Garden Air conditioning Alarm Safe boxes Fully equipped kitchen BBQ Outdoor dining area Wi-Fi Smart TV Sound system Gym Laundry Dryer Washing machine