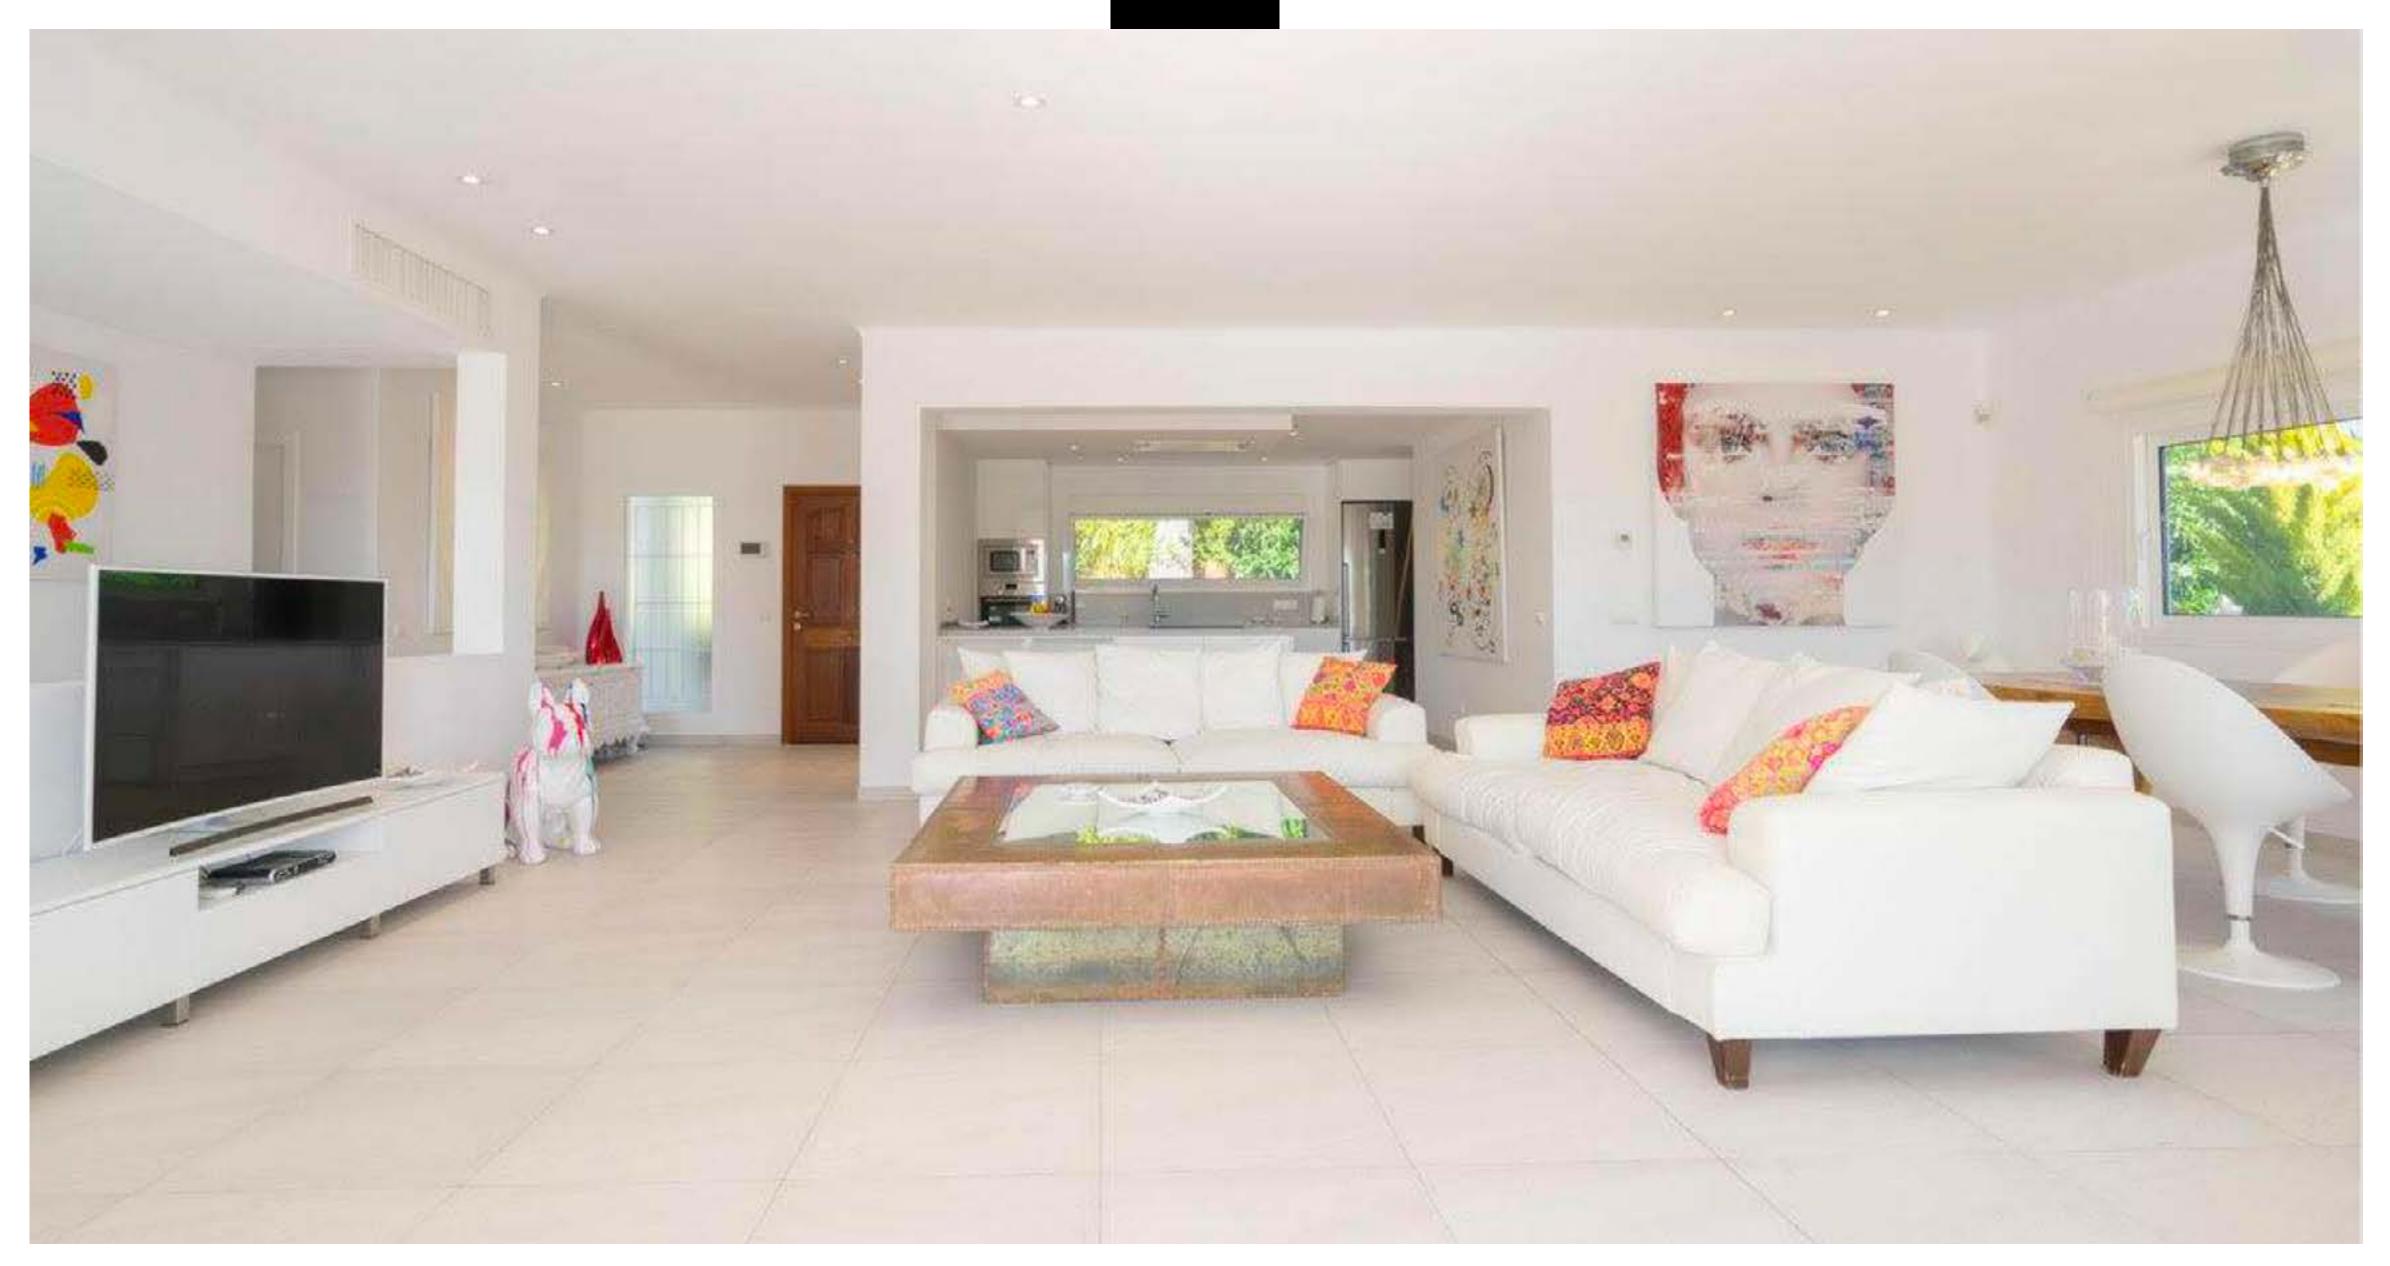

## LIVING AREA

#### **Main House**

Kitchen and dining area with living room/saloon
Lounge TV area with large sofa
Gym