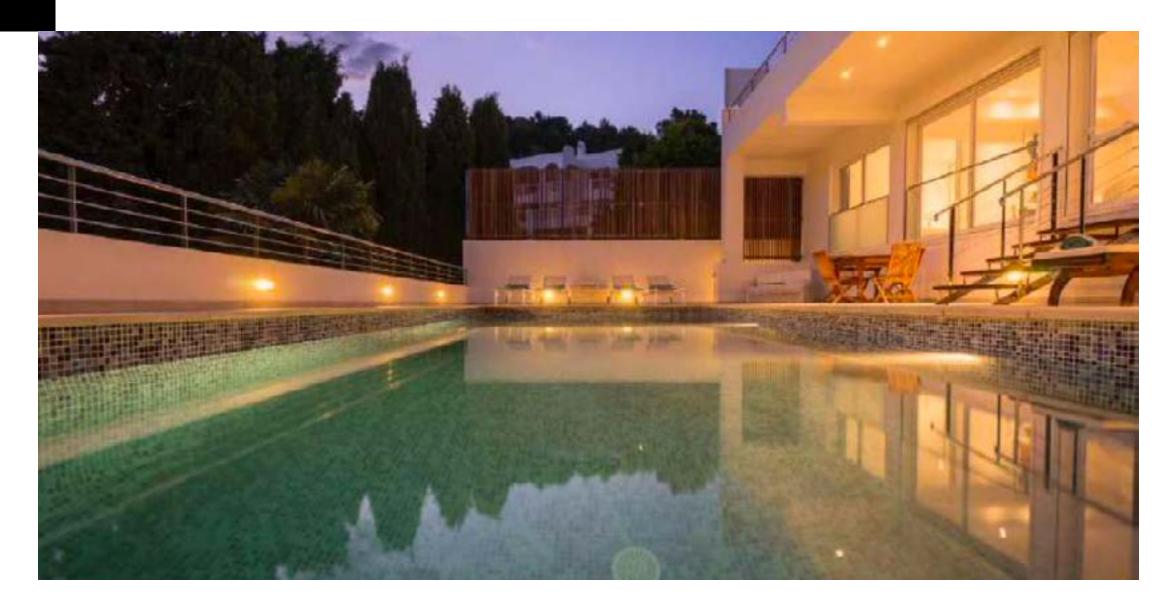

#### **Outdoor Area**

Swimming pool with sunbeds
Outdoor lounge area with sea view
Outdoor dining area

## **FACILITIES**

Sea view

Swimming pool Area lounge Garden Air conditioning Alarm Safe boxes Fully equipped kitchen BBQ Outdoor dining area Wi-Fi Smart TV Sound system Gym Laundry Dryer Washing machine