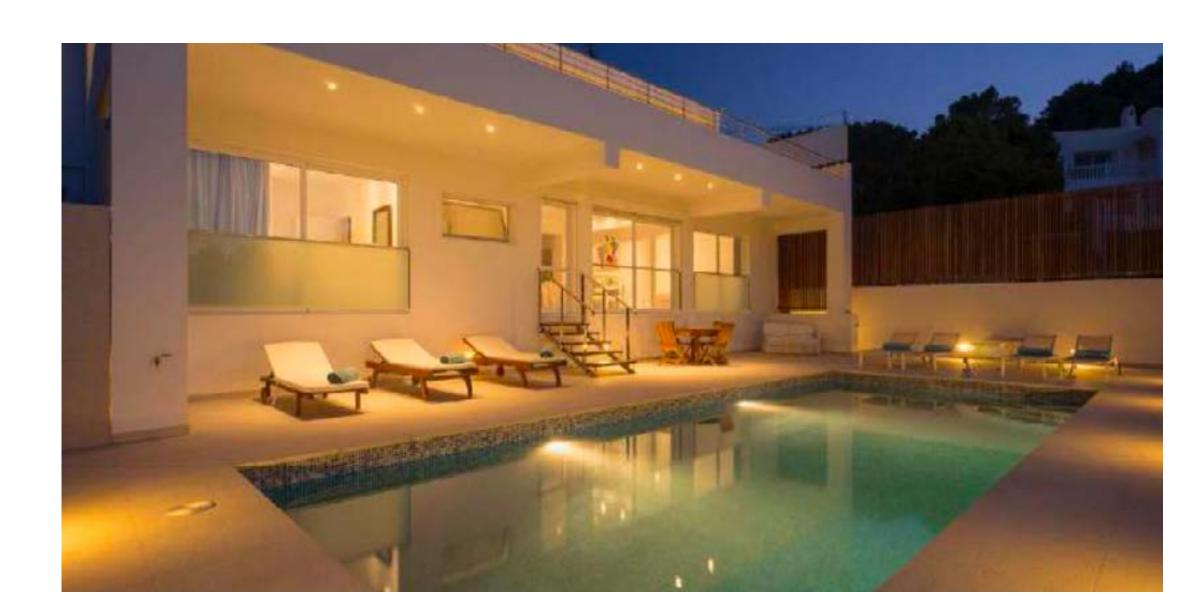

#### **Outdoor Area**

Swimming pool with sunbeds
Outdoor lounge area with sea view
Outdoor dining area

## **FACILITIES**

Sea view

Swimming pool Area lounge Garden Air conditioning Alarm Safe boxes Fully equipped kitchen BBQ Outdoor dining area Wi-Fi Smart TV Sound system Gym Laundry Dryer Washing machine